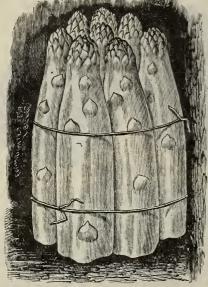

#### ASPARAGUS

|                                           |    | et TO |    |
|-------------------------------------------|----|-------|----|
| Conover's Col., 2 years                   |    | \$3   | 00 |
| Barr's Mammoth, 2 years                   |    |       |    |
| Palmetto, 2 years                         |    |       |    |
| Columbian White, 2 years                  | 1. | . 3   | 00 |
| Donnald's Elmira, 2 years                 |    | . 3   | 00 |
| Extra strong 3-year-old Asparagus Roots.  |    | . 4   | 00 |
| Batta otrong o your old insparagas nooses |    |       | 0  |