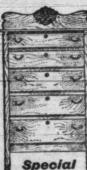

## Thurs. Furniture Sale News

Hundreds of Brass and Iron Beadsteads to Choose from at Remarkably Low Prices

AT \$11.75 A handsome full sized Bedstead, with 2 in. pillars, finished with neat flat knobs, straight head rail and five straight bar fillers, all polished brass.

AT \$14.75-A substantial Brass Bedstead in satin finish, has 2 in. continuous pillars and five straight bar fillers and strong easters This is a specially good bargain.

AT \$19.75-Many very handsome solid Brass Bedsteads, with 21/2 in. pillars and 7 bar fillers, finished with bulbs. The pillars are neatly finished with large flat knobs and straight head rail.

Many Other Prices and Styles in Both Brass and Iron Bedsteads Are Now on

A CHOICE SELECTION OF WHITE ENAMEL BEDSTEADS

AT \$2.50 Neat and strong Iron Bedsteads, white enamel finish, have neat brass knobs, shaped top rail, neat fillings and chills. This is a remarkably low priced and substantial bedstead.

AT \$5.75-A handsome White Enamelled Bedstead, with brass knobs, beautifully shaped top rail and fill-ings and finished with large neat chills and strong steel castors com-

AT \$13.75-An exceptionally hand-White Enamelled Bedstead, with brass ornaments, beautiful large chills and neatly shaped fillers. and strong steel castors.