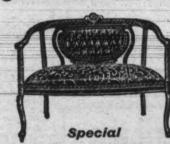

shaped and carved front and well shaped rockers of golden oak. This chair is made to match the arm chair described 

Will seat two persons, and, together with the arm and rocking chairs, will make up a very handsome suite of furniture DINING ROOM SUITE, in solid quarter cut oak. Made in the