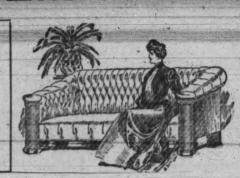

#### Dining Room Suites, Rocking Chairs, Arm Chairs and Settees in a Variety of Useful Styles

ARM CHAIR, in leatherette. Has very strong hardwood frame with claw feet and carved front in golden oak. The seat is plain, has frilled borders and the back is handsomely tufted and piped. This chair is upholstered in very strong dark green leatherette, and will be found most serviceable

shaped and carved front and well shaped rockers of golden oak. This chair is made to match the arm chair described 

Will seat two persons, and, together with the arm and rocking chairs, will make up a very handsome suite of furniture DINING ROOM SUITE, in solid quarter cut oak. Made in the