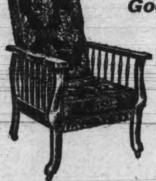

#### Dining Room Suites, Rocking Chairs, Arm Chairs and Settees in a Variety of Useful Styles

ARM CHAIR, in leatherette. Has very strong hardwood frame with claw feet and carved front in golden oak. The seat is plain, has frilled borders and the back is handsomely tufted and piped. This chair is upholstered in very strong dark green leatherette, and will be found most serviceable