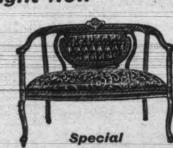

#### Dining Room Suites, Rocking Chairs, Arm Chairs and Settees in a Variety of Useful Styles

ARM CHAIR, in leatherette. Has very strong hardwood frame with claw feet and carved front in golden oak. The seat is plain, has frilled borders and the back is handsomely tufted and piped. This chair is upholstered in very strong dark green leatherette, and will be found most serviceable

shaped and carved front and well shaped rockers of golden oak. This chair is made to match the arm chair described 

Will seat two persons, and, together with the arm and rocking chairs, will make up a very handsome suite of furniture DINING ROOM SUITE, in solid quarter cut oak. Made in the