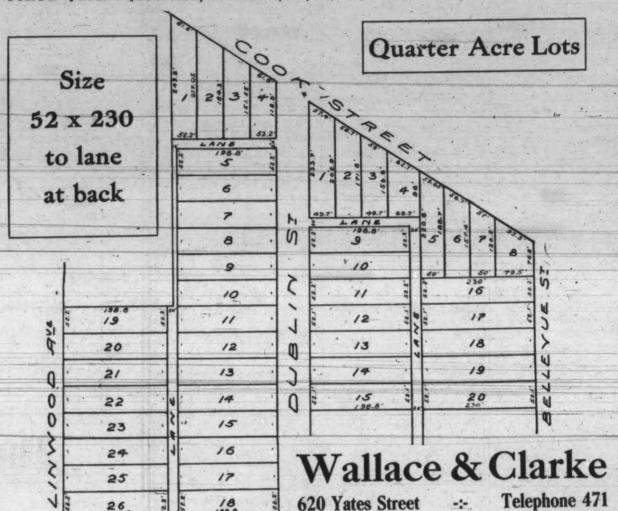

#### Seven Room House

On Caledonia Avenue Two Blocks from City Hall

Lot 53x147

#### Price \$5,000

\$1,000 cash, balance easy terms.

#### For Sale-Fine Lot

Fairfield Estate, 6 minutes walk from Post Office. for eash. P. O. Box 1247.

WEATHER BULLETIN.

Daily Report Furnished by the Victoria Meteorological/Department.

Victoria, Aug. 3.-5 a. m.-The pressure has increased over British Columbia and the prairie provinces, but in the United States the pressure remains low from the States the pressure remains low from the Coast range to the Great Lakes and the Mississippi. Showers have failen east of the Rockies in the Canadian provinces. The indications are favorable for a continuance of the present fine weather on the Pacific slope.