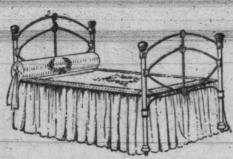

## Thurs. Furniture Sale News

Hundreds of Brass and Iron Beadsteads to Choose from at Remarkably Low Prices

AT \$11.75 A handsome full sized Bedstead, with 2 in. pillars, finished with neat flat knobs, straight head rail and five straight bar fillers, all polished brass.

AT \$14.75-A substantial Brass Bedstead in satin finish, has 2 in. continuous pillars and five straight bar fillers and strong easters This is a specially good bargain.

AT \$19.75-Many very handsome solid Brass Bedsteads, with 21/2 in. pillars and 7 bar fillers, finished with bulbs. The pillars are neatly finished with large flat knobs and straight head rail.

Many Other Prices and Styles in Both Brass and Iron Bedsteads Are Now on

A CHOICE SELECTION OF WHITE ENAMEL BEDSTEADS

AT \$2.50 Neat and strong Iron Bedsteads, white enamel finish, have neat brass knobs, shaped top rail, neat fillings and chills. This is a remarkably low priced and substantial bedstead.

AT \$5.75-A handsome White Enamelled Bedstead, with brass knobs, beautifully shaped top rail and fill-ings and finished with large neat chills and strong steel castors com-

AT \$13.75-An exceptionally hand-White Enamelled Bedstead, with brass ornaments, beautiful large chills and neatly shaped fillers. and strong steel castors.