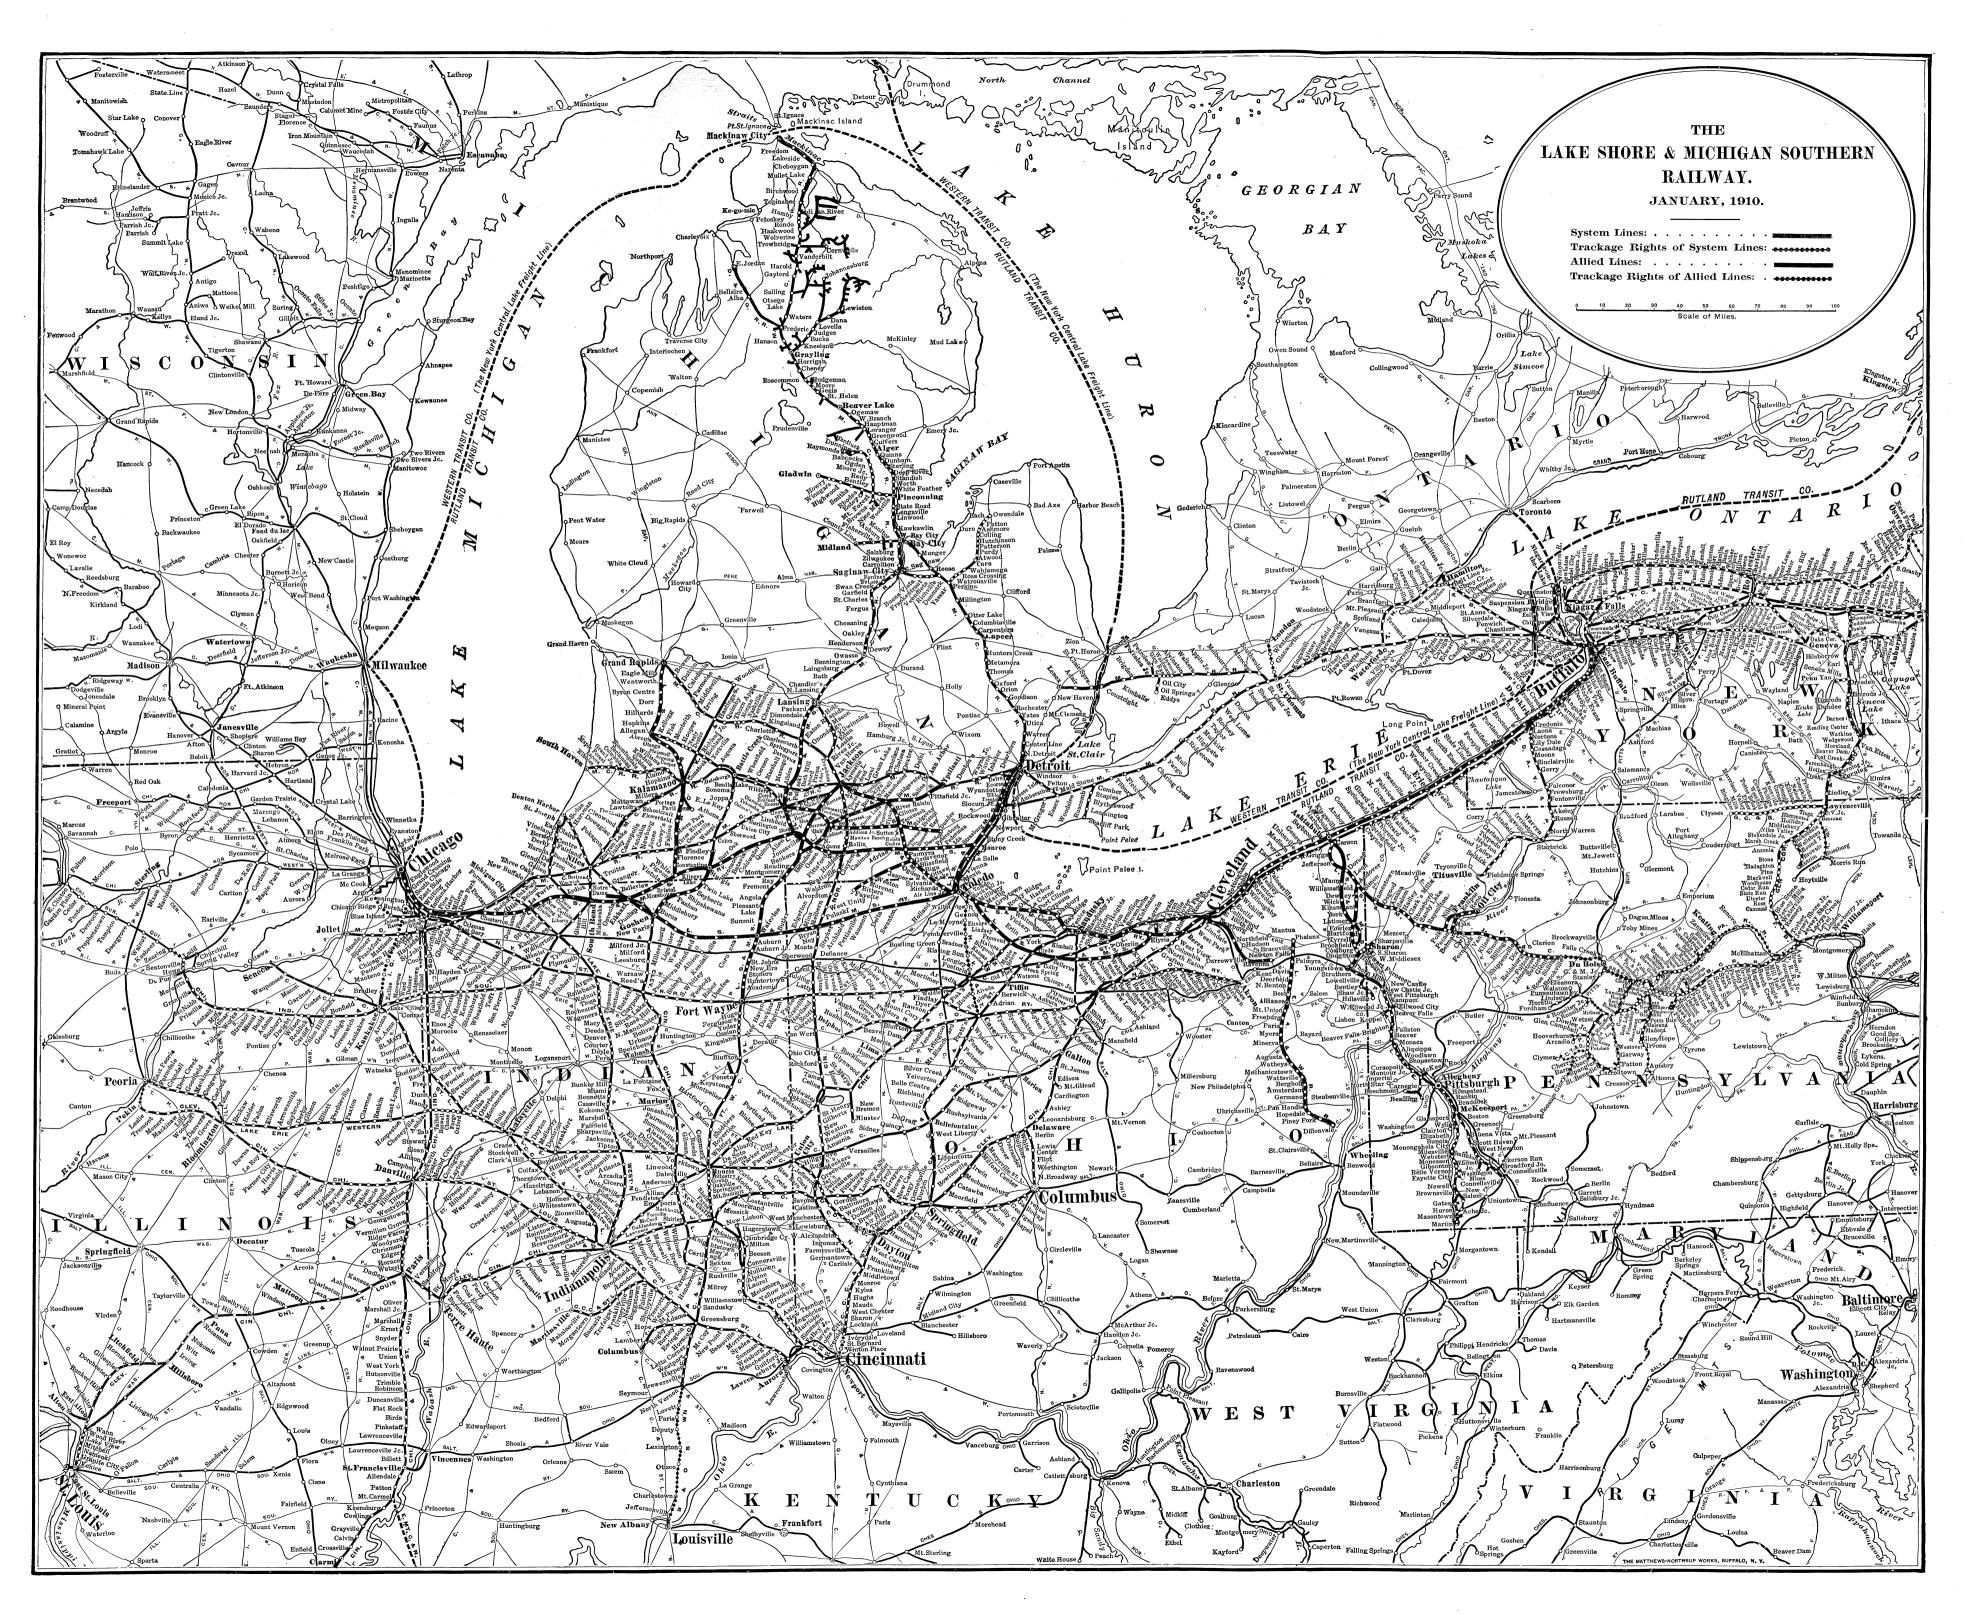

The mileage embraced in the operation of the road is as follows:

| Main line and branches | Miles<br>870.89 |
|------------------------|-----------------|
| Proprietary lines      | 215.57          |
| Leased lines           | 488.50          |
| Trackage rights        | 87.83           |
| Total                  | 1,662.79        |

The miles of road operated has increased during the year as follows:

T ---- 11:.... :.. --- 3

| Leased lines increased      | 72 46 |        |
|-----------------------------|-------|--------|
| Trackage rights increased   | 84.50 | 156.96 |
| Proprietary lines decreased |       | 5.27   |
| Net increase                |       | 151.69 |

A statement showing in detail the miles of road and track operated, will be found upon another page.

There was no change in capital stock during the year, the amount authorized and outstanding December 31st, 1909, being \$50,000,000.00