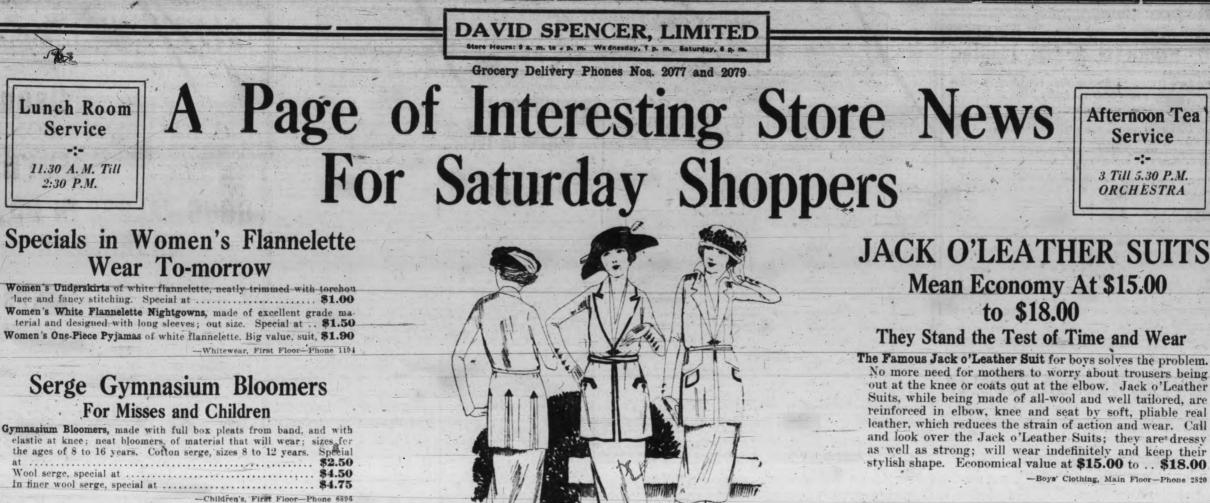

# Women's Underskirts of white flannelette, neatly trimmed with torehou

lace and fancy stitching. Special at ..... \$1.00 Women's White Flannelette Nightgowns, made of excellent grade material and designed with long sleeves; out size. Special at .. \$1.50 Women's One-Piece Pyjamas of white flannelette. Big value, suit, \$1.90

# Serge Gymnasium Bloomers

| Gymnasium Bloomers, made w     | ith full box pleats from band, and with    |
|--------------------------------|--------------------------------------------|
| elastic at knee; neat bloome   | ers, of material that will wear; sizes for |
| the ages of 8 to 16 years. (   | ofton serge, sizes 8 to 12 years. Special  |
| at                             |                                            |
| Wool serge, special at         |                                            |
| In finer wool serge, special a | t \$4.75                                   |
|                                | -Children's First Floor Phone 6295         |