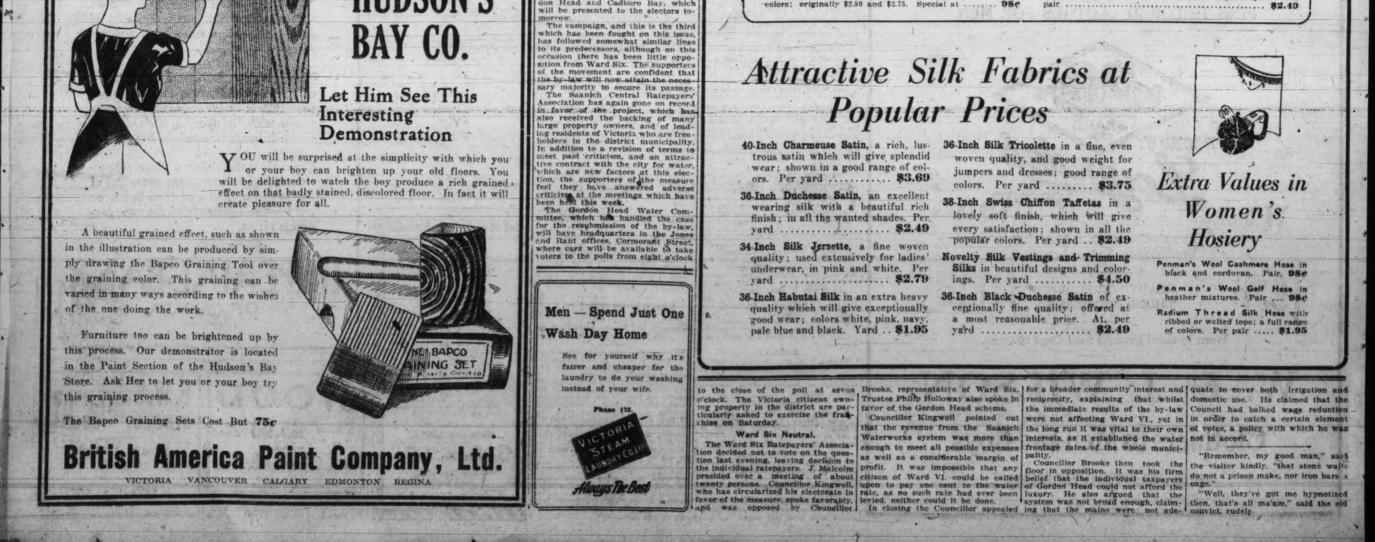

Double Bordered Cream Madras, Ribbon Edge Marquisette and Fine Blue Bird Voile Scrim, All perfect goods in black, white, cordovan, Mérocco, navy, light, medium and dark grey; all sizes. Special, pair, \$1.25 regular 59c to 79c. Special, yard ..... 38c Flannelette Gowns 98c Regular \$1.25 Broken Lines 95c An unusual offering of Flannelette Gowns in high neck style Broken lines in Chamoisette and Silk Gloves; black, white and colors; all dependable makes. Special, pair .... 95¢ with long sleeves; generous sizes; regular \$1.25. Special

Fine Handkerchiefs 25c A collection of high grade Handkerchiefs with white and coi-

ored embroidered corners, also lace-edge novelties; 35c and 50c values. Special, each ...... 25¢

Originally \$2,50 and \$2.75 98c

Butterick

35c Copy

# Blanket S2.48