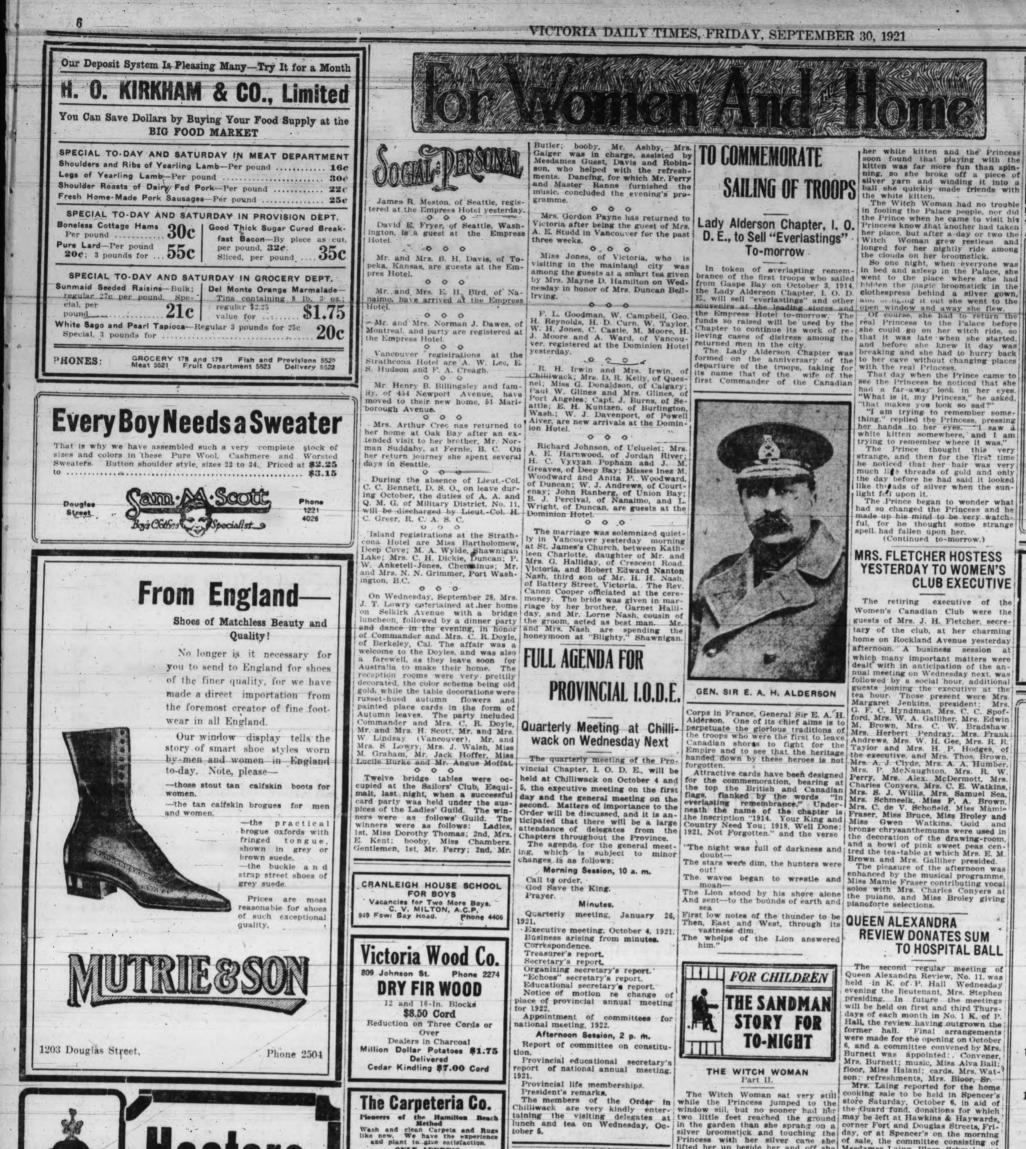

The South African Plume Shop 753 Yates Street Phone 2818

an, six-year-old motion pictu-rity, will be the feature attra-at the Royal Victoria Theature Royal-"Peck's Bad Boy."

VICTORIA DAILY TIMES, FRIDAY, SEPTEMBER 30, 1921

the d

Brown and the synchronic process of the synchronic process of

Fifty Winter Coats, All Snappy At \$20, \$25, \$27.50 and \$32.50

# Angora Wool at 50c

Per Ball Twelve Boxes of Fine Real Angora Wool in sky and pink only; regular \$1.00 per ball. Saturday, 50¢

Campbell's Superior Garment Values

Are Attracting Much Attention

Styles, Remarkable Value

For Saturday's selling the women's coat section

will feature an excellent group of Women's and Misses"

New Fall Coats, presenting most remarkable values at

prices ranging from \$20.00 to \$32.50. Belted and full back coats are here in a host of smart styles, in the sea-

son's most favored and leading colors. On sale to-

Angus Campbell & Ca Ltd

Wednesday Until 1 p.m.

STORE HOURS-

morrow at

TREFOUSSE

GLOVES

constituency.