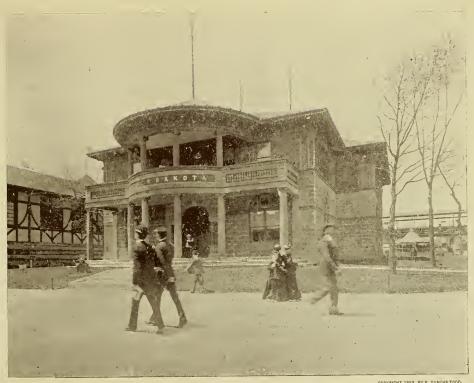

- ant 1893, BY F. DUNDAS TODD.

VIRGINIA STATE BUILDING.

NORTH DAKOTA STATE BUILDING. .

COPYRIGHT 1893, BY F. DUNDAS TODD.

SOUTH DAKOTA STATE BUILDING.

COPYRIGHT 1893, BY F. DUNDAS TODD.

UTAH STATE BUILDING.