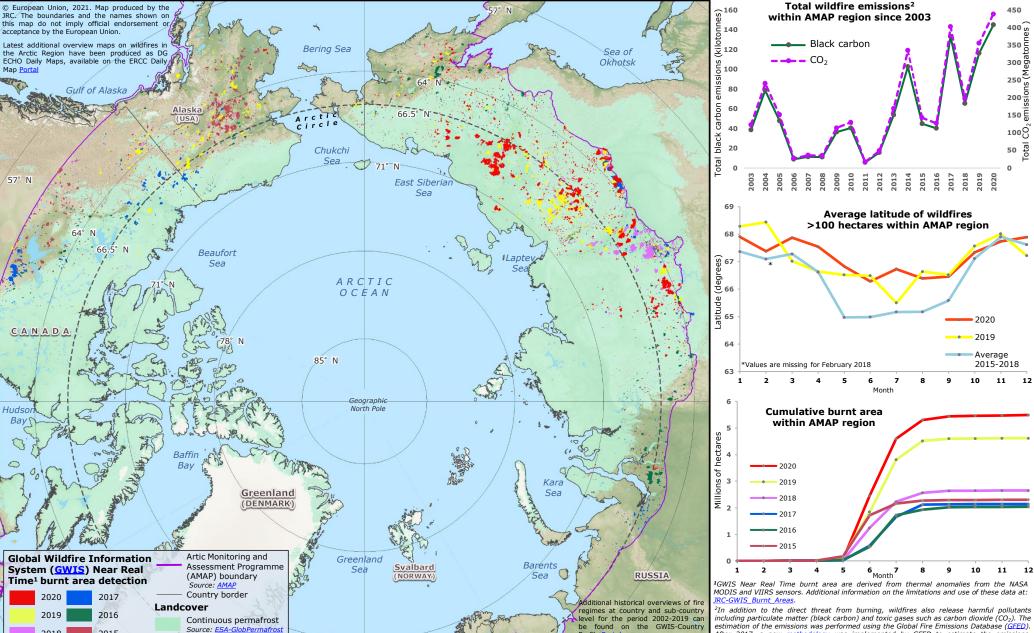

Bav

Profile Porta

NORWAY

FINLAND

estimation of the emissions was performed using the Global Fire Emissions Database (GFED) After 2017, a new methodology was implemented by GFED to estimate the emissions. Emissions from fires depend on many underlying factors, including total burned area, fire 1,000 intensity and type of fuel (vegetation) burned. Not always a larger burned area corresponds Kn to a higher number of emissions.