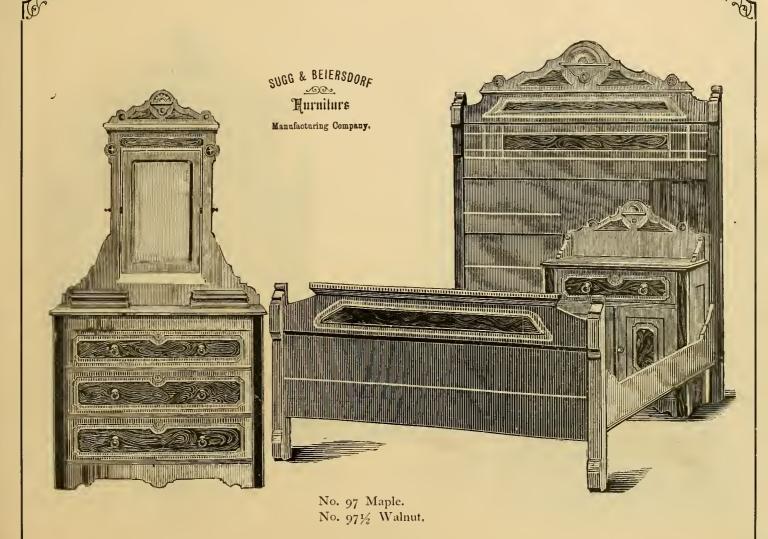

No. 42 Walnut.

No. 43 Walnut, Maple Sides. No. 44 Walnut.

SUGG & BEIERSDORF

Turniture

Manufacturing Company.

No. 88 Walnut.

No. 91 Maple. No. 92 Walnut.

No. 97 Maple. No. 97½ Walnut.

No. 91 Maple.

No. 97 Maple.

Sugg & Beiersdorf

MANUFACTURING COMPANY
400 to 408 CANAL ST.,

No. 99 Maple.

No. 403, Maple, Wood Top.

No. 4031/4, Maple, Wood Top, with Decks.

No. 4033/4, Maple, with Full Marble.

No. 5303/4 Walnut, Marble Top, Bracket Back.

No. 92 Walnut.

No. 971/2 Walnut.

Sugg & Beiersdorf

FURNITURE

MANUFACTURING COMPANY

400 to 408 CANAL ST., CHICAGO, - ILLINOIS.

No. 100 Walnut.