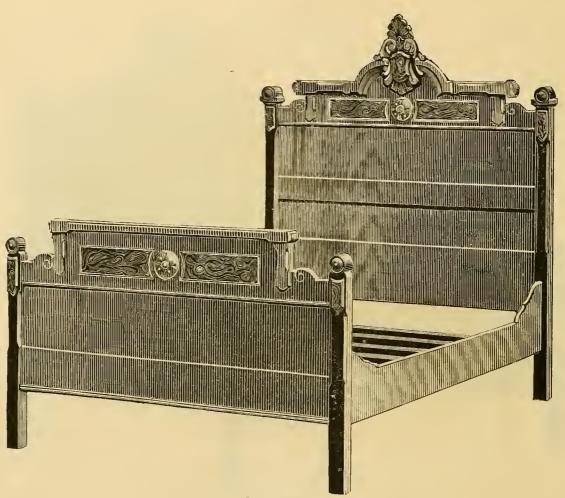

|          |            | MAPLE        | BEDST    | FADS         |       |         |           |             | Len                | gth                  | 1            |           |
|----------|------------|--------------|----------|--------------|-------|---------|-----------|-------------|--------------------|----------------------|--------------|-----------|
|          |            |              |          |              |       |         | He        | ight<br>in. | of S               | in.                  | In White.    | Finished. |
| NO.      |            |              | SCIEPTIC |              |       |         |           |             |                    |                      |              |           |
| 1        | Bed, i     | maple tui    |          |              | ails. |         | 3         | -2          | 4                  | 0                    | \$ 1 75      |           |
| 4        | **         | **           | **       |              |       |         | 3         | -5          | 4                  | ()                   | 2 ()()       |           |
| 14       | **         | **           | **       | **           |       |         | 3         | 4           | 4                  | ()                   | 1 50         | _         |
| 16       | **         | **           | **       | **           |       |         | 3         | 4           | 4                  | ()                   | 1 65         |           |
| 50       | **         | **           | **       | **           |       |         | 3         | 3           | 4                  | ()                   | 1 75         |           |
| 5.5      | **         | **           | **       | **           |       |         | 3         | 3           | +                  | 0                    | 1 90         | 2 40      |
| 25       |            | **           | ••       | ••           |       |         | 3         | 8           | 4                  | 0                    | 2 00         |           |
| -26      | 1 5 1      |              |          |              | -     |         | 4         | 3           | 4                  | 0                    | 2 10         |           |
| 37       |            | nable ho     |          | side rail    | 8     |         | 4         | 3           | 4                  | 0                    | 2 00         |           |
| 28       |            |              |          | **           | • • • |         | 4         | 9           | 4                  | 0                    | 2 10         |           |
| 20       |            | **           |          | ••           | • • • |         | 4         | 3           | 4                  | 0                    | 2 15<br>9 95 |           |
| 30       |            |              |          |              |       |         | +         | 9           | 4                  | 0                    |              |           |
| 57       | - Bett, 1  | maple, ra    |          |              |       |         | 5         | 6<br>3      | 4                  | +                    | 3 00<br>4 25 |           |
| 91<br>97 |            |              | W, enar  | netettra<br> | asec  | paneis. | (i<br>- 5 | 9<br>9      | 1                  | 4                    | 4 25         |           |
| 17.4     |            |              |          | ••           | ••    | .,      | •)        | 9           | +                  | +                    | 4 00         | 5 00      |
| with     | i given, i | uid are same | · price. |              |       |         |           |             |                    |                      |              |           |
| X0,      |            |              | T BEDS   |              |       |         | He<br>ft, | ight<br>in. | Ler<br>of S<br>ft. | igth<br>lats,<br>in. | In White.    | Finished. |
| 39       | R.al.s     | walnut, v    |          |              |       |         | 3         | 11          | 4                  | ()                   | \$ 3 25      | \$ 3 15   |
| 40       | Dist.      | wannuc, v    | encerco. | raised       | RHEI  |         | 3         | 11          | 4                  | 0                    | 3 50         |           |
| 41       | ٠.         |              |          |              |       |         | 4         | 8           | 1                  | 0                    | 3 50         | 1         |
| 42       |            |              | ••       | **           | **    |         | 4         | 8           | 4                  | 0                    | 3 75         | 4 25      |
| 43       |            |              | ••       | **           | 44    |         | i,        | 3           | 1                  | 0                    | 4 40         |           |
| 44       | **         |              |          |              |       |         | 5         | 3           | 1                  | Ö                    | 4 10         |           |
| 60       |            |              |          | **           | **    |         | 5         | 6           | 4                  | -5                   | 6 50         | : 50      |
| 88       |            | ••           |          |              |       |         | 6         | 6           | 4                  | 1                    | 11 00        |           |
| 92       |            | **           |          | **           | 100   |         | 6         | 3           | 4                  | 1                    | ; 00         |           |
| 973      |            |              | **       |              |       |         | 5         | 9           | 4                  | 1                    | 6.50         |           |
|          |            |              |          |              |       |         |           |             |                    |                      |              |           |