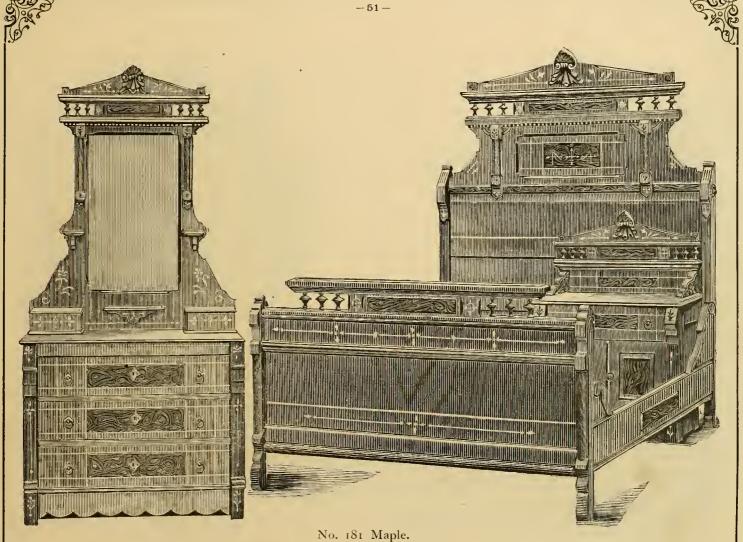

No. 42 Walnut.

No. 43 Walnut, Maple Sides. No. 44 Walnut.

SUGG & BEIERSDORF

Turniture

Manufacturing Company.

No. 88 Walnut.

No. 91 Maple. No. 92 Walnut.

No. 97 Maple. No. 97½ Walnut.

No. 91 Maple.

No. 97 Maple.

Sugg & Beiersdorf

MANUFACTURING COMPANY
400 to 408 CANAL ST.,

No. 99 Maple.

No. 403, Maple, Wood Top.

No. 4031/4, Maple, Wood Top, with Decks.

No. 4033/4, Maple, with Full Marble.