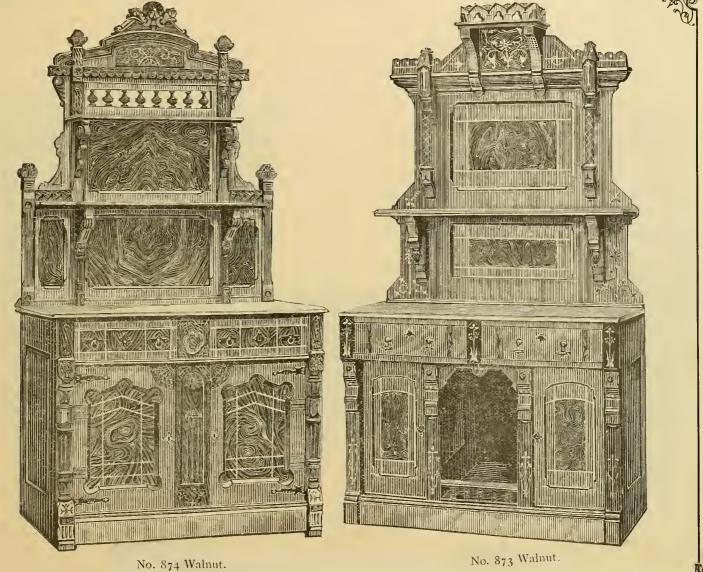

No. 277 Maple, with Drawer. No. 278 Walnut, with Drawer.

No. 284 without Drawer. No. 286 with Drawer.

Sugg & Belersdorf

Manufacturing Company.

No. 800 Walnut.

No. 801 Walnut.

No. 841 Walnut.

MANUFACTURING COMPANY

· 400 to 408 CANAL ST.,
CHICAGO, - ILLINOIS.

No. 840 Walnut.

SUGG & BEIERSDORF Furniture Mannfacturing Company.

No. S10 Walnut.

No. SII Walnut.

SUGG & BEIERSDORF Furniture Mannfacturing Company.

No. 811 Walnut.