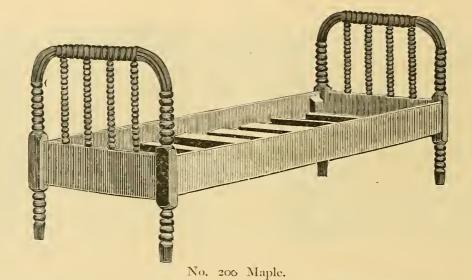

note or acceptance, or five per cent. discount for Cash.

No. 57 Maple.

sugg & BEIERSDORF Turniture

Manufacturing Company.

No. 39 Walnut, Maple Sides. No. 40 Walnut.

MANUFACTURING COMPANY

No. 41 Walnut, Maple Sides.

|          |            | MAPLE        | BEDST    | FADS         |       |         |           |             | Len                | gth                  | 1            |           |
|----------|------------|--------------|----------|--------------|-------|---------|-----------|-------------|--------------------|----------------------|--------------|-----------|
|          |            |              |          |              |       |         | He        | ight<br>in. | of S               | in.                  | In White.    | Finished. |
| NO.      |            |              | SCIEPTIC |              |       |         |           |             |                    |                      |              |           |
| 1        | Bed, i     | maple tui    |          |              | ails. |         | 3         | -2          | 4                  | 0                    | \$ 1 75      |           |
| 4        | **         | **           | **       |              |       |         | 3         | -5          | 4                  | ()                   | 2 ()()       |           |
| 14       | **         | **           | **       | **           |       |         | 3         | 4           | 4                  | ()                   | 1 50         | _         |
| 16       | **         | **           | **       | **           |       |         | 3         | 4           | 4                  | ()                   | 1 65         |           |
| 50       | **         | **           | **       | **           |       |         | 3         | 3           | 4                  | ()                   | 1 75         |           |
| 5.5      | **         | **           | **       | **           |       |         | 3         | 3           | +                  | 0                    | 1 90         | 2 40      |
| 25       |            | **           | ••       | ••           |       |         | 3         | 8           | 4                  | 0                    | 2 00         |           |
| -26      | 1 5 1      |              |          |              | -     |         | 4         | 3           | 4                  | 0                    | 2 10         |           |
| 37       |            | nable ho     |          | side rail    | 8     |         | 4         | 3           | 4                  | 0                    | 2 00         |           |
| 28       |            |              |          | **           | • • • |         | 4         | 9           | 4                  | 0                    | 2 10         |           |
| 20       |            | **           |          | ••           | • • • |         | 4         | 3           | 4                  | 0                    | 2 15<br>9 95 |           |
| 30       |            |              |          |              |       |         | +         | 9           | 4                  | 0                    |              |           |
| 57       | - Bett, 1  | maple, ra    |          |              |       |         | 5         | 6<br>3      | 4                  | +                    | 3 00<br>4 25 |           |
| 91<br>97 |            |              | W, enar  | netettra<br> | asec  | paneis. | (i<br>- 5 | 9<br>9      | 1                  | 4                    | 4 25         |           |
| 17.4     |            |              |          | ••           | ••    | .,      | •)        | 9           | +                  | +                    | 4 00         | 5 00      |
| with     | i given, i | uid are same | · price. |              |       |         |           |             |                    |                      |              |           |
| X0,      |            |              | T BEDS   |              |       |         | He<br>ft, | ight<br>in. | Ler<br>of S<br>ft. | igth<br>lats,<br>in. | In White.    | Finished. |
| 39       | R.al.s     | walnut, v    |          |              |       |         | 3         | 11          | 4                  | ()                   | \$ 3 25      | \$ 3 15   |
| 40       | Dist.      | wannuc, v    | encerco. | raised       | RHEI  |         | 3         | 11          | 4                  | 0                    | 3 50         |           |
| 41       | ٠.         |              |          |              |       |         | 4         | 8           | 1                  | 0                    | 3 50         | 1         |
| 42       |            |              | ••       | **           | **    |         | 4         | 8           | 4                  | 0                    | 3 75         | 4 25      |
| 43       |            |              | ••       | **           | 44    |         | i,        | 3           | 1                  | 0                    | 4 40         |           |
| 44       | **         |              |          |              |       |         | 5         | 3           | 1                  | Ö                    | 4 10         |           |
| 60       |            |              |          | **           | **    |         | 5         | 6           | 4                  | -5                   | 6 50         | : 50      |
| 88       |            | ••           |          |              |       |         | 6         | 6           | 4                  | 1                    | 11 00        |           |
| 92       |            | **           |          | **           | 100   |         | 6         | 3           | 4                  | 1                    | ; 00         |           |
| 973      |            |              | **       |              |       |         | 5         | 9           | 4                  | 1                    | 6.50         |           |
|          |            |              |          |              |       |         |           |             |                    |                      |              |           |