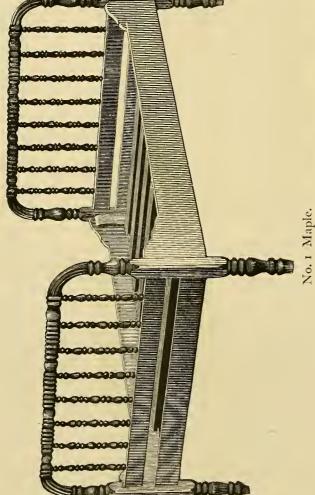

note or acceptance, or five per cent. discount for Cash.

No. 57 Maple.

sugg & BEIERSDORF Turniture

Manufacturing Company.

No. 39 Walnut, Maple Sides. No. 40 Walnut.

MANUFACTURING COMPANY

No. 41 Walnut, Maple Sides.

|          |            | MAPLE        | BEDST    | FADS         |       |         |           |             | Len                | gth                  | 1            |           |
|----------|------------|--------------|----------|--------------|-------|---------|-----------|-------------|--------------------|----------------------|--------------|-----------|
|          |            |              |          |              |       |         | He        | ight<br>in. | of S               | in.                  | In White.    | Finished. |
| NO.      |            |              | SCIEPTIC |              |       |         |           |             |                    |                      |              |           |
| 1        | Bed, i     | maple tui    |          |              | ails. |         | 3         | -2          | 4                  | 0                    | \$ 1 75      |           |
| 4        | **         | **           | **       |              |       |         | 3         | -5          | 4                  | ()                   | 2 ()()       |           |
| 14       | **         | **           | **       | **           |       |         | 3         | 4           | 4                  | ()                   | 1 50         | _         |
| 16       | **         | **           | **       | **           |       |         | 3         | 4           | 4                  | ()                   | 1 65         |           |
| 50       | **         | **           | **       | **           |       |         | 3         | 3           | 4                  | ()                   | 1 75         |           |
| 5.5      | **         | **           | **       | **           |       |         | 3         | 3           | +                  | 0                    | 1 90         | 2 40      |
| 25       |            | **           | ••       | ••           |       |         | 3         | 8           | 4                  | 0                    | 2 00         |           |
| -26      | 1 5 1      |              |          |              | -     |         | 4         | 3           | 4                  | 0                    | 2 10         |           |
| 37       |            | nable ho     |          | side rail    | 8     |         | 4         | 3           | 4                  | 0                    | 2 00         |           |
| 28       |            |              |          | **           | • • • |         | 4         | 9           | 4                  | 0                    | 2 10         |           |
| 20       |            | **           |          | ••           | • • • |         | 4         | 3           | 4                  | 0                    | 2 15<br>9 95 |           |
| 30       |            |              |          |              |       |         | +         | 9           | 4                  | 0                    |              |           |
| 57       | - Bett, 1  | maple, ra    |          |              |       |         | 5         | 6<br>3      | 4                  | +                    | 3 00<br>4 25 |           |
| 91<br>97 |            |              | W, enar  | netettra<br> | asec  | paneis. | (i<br>- 5 | 9<br>9      | 1                  | 4                    | 4 25         |           |
| 17.4     |            |              |          | ••           | ••    | .,      | •)        | 9           | +                  | +                    | 4 00         | 5 00      |
| with     | i given, i | uid are same | · price. |              |       |         |           |             |                    |                      |              |           |
| X0,      |            |              | T BEDS   |              |       |         | He<br>ft, | ight<br>in. | Ler<br>of S<br>ft. | igth<br>lats,<br>in. | In White.    | Finished. |
| 39       | R.al.s     | walnut, v    |          |              |       |         | 3         | 11          | 4                  | ()                   | \$ 3 25      | \$ 3 15   |
| 40       | Dist.      | wannuc, v    | encerco. | raised       | RHEI  |         | 3         | 11          | 4                  | 0                    | 3 50         |           |
| 41       | ٠.         |              |          |              |       |         | 4         | 8           | 1                  | 0                    | 3 50         | 1         |
| 42       |            |              | ••       | **           | **    |         | 4         | 8           | 4                  | 0                    | 3 75         | 4 25      |
| 43       |            |              | ••       | **           | 44    |         | i,        | 3           | 1                  | 0                    | 4 40         |           |
| 44       | **         |              |          |              |       |         | 5         | 3           | 1                  | Ö                    | 4 10         |           |
| 60       |            |              |          | **           | **    |         | 5         | 6           | 4                  | -5                   | 6 50         | : 50      |
| 88       |            | ••           |          |              |       |         | 6         | 6           | 4                  | 1                    | 11 00        |           |
| 92       |            | **           |          | **           | 100   |         | 6         | 3           | 4                  | 1                    | ; 00         |           |
| 973      |            |              | **       |              |       |         | 5         | 9           | 4                  | 1                    | 6.50         |           |
|          |            |              |          |              |       |         |           |             |                    |                      |              |           |