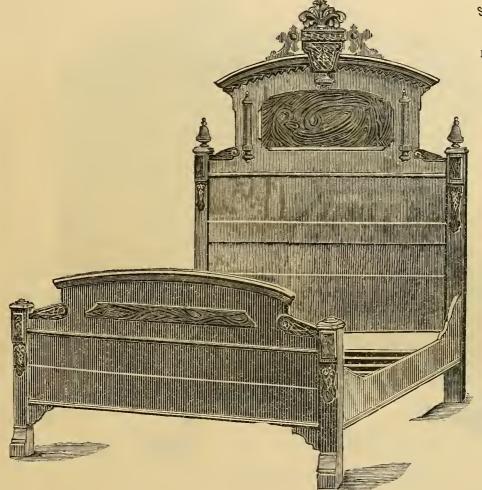

|          |            | MAPLE        | BEDST    | FADS         |       |         |           |             | Len                | gth                  | 1            |           |
|----------|------------|--------------|----------|--------------|-------|---------|-----------|-------------|--------------------|----------------------|--------------|-----------|
|          |            |              |          |              |       |         | He        | ight<br>in. | of S               | in.                  | In White.    | Finished. |
| NO.      |            |              | SCIEPTIC |              |       |         |           |             |                    |                      |              |           |
| 1        | Bed, i     | maple tui    |          |              | ails. |         | 3         | -2          | 4                  | 0                    | \$ 1 75      |           |
| 4        | **         | **           | **       |              |       |         | 3         | -5          | 4                  | ()                   | 2 ()()       |           |
| 14       | **         | **           | **       | **           |       |         | 3         | 4           | 4                  | ()                   | 1 50         | _         |
| 16       | **         | **           | **       | **           |       |         | 3         | 4           | 4                  | ()                   | 1 65         |           |
| 50       | **         | **           | **       | **           |       |         | 3         | 3           | 4                  | ()                   | 1 75         |           |
| 5.5      | **         | **           | **       | **           |       |         | 3         | 3           | +                  | 0                    | 1 90         | 2 40      |
| 25       |            | **           | ••       | ••           |       |         | 3         | 8           | 4                  | 0                    | 2 00         |           |
| -26      | 1 5 1      |              |          |              | -     |         | 4         | 3           | 4                  | 0                    | 2 10         |           |
| 37       |            | nable ho     |          | side rail    | 8     |         | 4         | 3           | 4                  | 0                    | 2 00         |           |
| 28       |            |              |          | **           | • • • |         | 4         | 9           | 4                  | 0                    | 2 10         |           |
| 20       |            | **           |          | ••           | • • • |         | 4         | 3           | 4                  | 0                    | 2 15<br>9 95 |           |
| 30       |            |              |          |              |       |         | +         | 9           | 4                  | 0                    |              |           |
| 57       | - Bett, 1  | maple, ra    |          |              |       |         | 5         | 6<br>3      | 4                  | +                    | 3 00<br>4 25 |           |
| 91<br>97 |            |              | W, enar  | netettra<br> | asec  | paneis. | (i<br>- 5 | 9<br>9      | 1                  | 4                    | 4 25         |           |
| 17.4     |            |              |          | ••           | ••    | .,      | •)        | 9           | +                  | +                    | 4 00         | 5 00      |
| with     | i given, i | uid are same | · price. |              |       |         |           |             |                    |                      |              |           |
| X0,      |            |              | T BEDS   |              |       |         | He<br>ft, | ight<br>in. | Ler<br>of S<br>ft. | igth<br>lats,<br>in. | In White.    | Finished. |
| 39       | R.al.s     | walnut, v    |          |              |       |         | 3         | 11          | 4                  | ()                   | \$ 3 25      | \$ 3 15   |
| 40       | Dist.      | wannuc, v    | encerco. | raised       | RHEI  |         | 3         | 11          | 4                  | 0                    | 3 50         |           |
| 41       | ٠.         |              |          |              |       |         | 4         | 8           | 1                  | 0                    | 3 50         | 1         |
| 42       |            |              | ••       | **           | **    |         | 4         | 8           | 4                  | 0                    | 3 75         | 4 25      |
| 43       |            |              | ••       | **           | 44    |         | i,        | 3           | 1                  | 0                    | 4 40         |           |
| 44       | **         |              |          |              |       |         | 5         | 3           | 1                  | Ö                    | 4 10         |           |
| 60       |            |              |          | **           | **    |         | 5         | 6           | 4                  | -5                   | 6 50         | : 50      |
| 88       |            | ••           |          |              |       |         | 6         | 6           | 4                  | 1                    | 11 00        |           |
| 92       |            | **           |          | **           | 100   |         | 6         | 3           | 4                  | 1                    | ; 00         |           |
| 973      |            |              | **       |              |       |         | 5         | 9           | 4                  | 1                    | 6.50         |           |
|          |            |              |          |              |       |         |           |             |                    |                      |              |           |