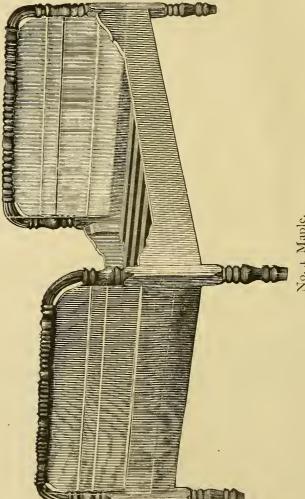

note or acceptance, or five per cent. discount for Cash.

No. 57 Maple.

sugg & BEIERSDORF Turniture

Manufacturing Company.

No. 39 Walnut, Maple Sides. No. 40 Walnut.

MANUFACTURING COMPANY

No. 41 Walnut, Maple Sides.

|          |            | MAPLE        | BEDST    | FADS         |       |         |           |             | Len                | gth                  | 1            |           |
|----------|------------|--------------|----------|--------------|-------|---------|-----------|-------------|--------------------|----------------------|--------------|-----------|
|          |            |              |          |              |       |         | He        | ight<br>in. | of S               | in.                  | In White.    | Finished. |
| NO.      |            |              | SCIEPTIC |              |       |         |           |             |                    |                      |              |           |
| 1        | Bed, i     | maple tui    |          |              | ails. |         | 3         | -2          | 4                  | 0                    | \$ 1 75      |           |
| 4        | **         | **           | **       |              |       |         | 3         | -5          | 4                  | ()                   | 2 ()()       |           |
| 14       | **         | **           | **       | **           |       |         | 3         | 4           | 4                  | ()                   | 1 50         | _         |
| 16       | **         | **           | **       | **           |       |         | 3         | 4           | 4                  | ()                   | 1 65         |           |
| 50       | **         | **           | **       | **           |       |         | 3         | 3           | 4                  | ()                   | 1 75         |           |
| 5.5      | **         | **           | **       | **           |       |         | 3         | 3           | +                  | 0                    | 1 90         | 2 40      |
| 25       |            | **           | ••       | ••           |       |         | 3         | 8           | 4                  | 0                    | 2 00         |           |
| -26      | 1 5 1      |              |          |              | -     |         | 4         | 3           | 4                  | 0                    | 2 10         |           |
| 37       |            | nable ho     |          | side rail    | 8     |         | 4         | 3           | 4                  | 0                    | 2 00         |           |
| 28       |            |              |          | **           | • • • |         | 4         | 9           | 4                  | 0                    | 2 10         |           |
| 20       |            | **           |          | ••           | • • • |         | 4         | 3           | 4                  | 0                    | 2 15<br>9 95 |           |
| 30       |            |              |          |              |       |         | +         | 9           | 4                  | 0                    |              |           |
| 57       | - Bett, 1  | maple, ra    |          |              |       |         | 5         | 6<br>3      | 4                  | +                    | 3 00<br>4 25 |           |
| 91<br>97 |            |              | W, enar  | netettra<br> | asec  | paneis. | (i<br>- 5 | 9<br>9      | 1                  | 4                    | 4 25         |           |
| 17.4     |            |              |          | ••           | ••    | .,      | •)        | 9           | +                  | +                    | 4 00         | 5 00      |
| with     | i given, i | uid are same | · price. |              |       |         |           |             |                    |                      |              |           |
| X0,      |            |              | T BEDS   |              |       |         | He<br>ft, | ight<br>in. | Ler<br>of S<br>ft. | igth<br>lats,<br>in. | In White.    | Finished. |
| 39       | R.al.s     | walnut, v    |          |              |       |         | 3         | 11          | 4                  | ()                   | \$ 3 25      | \$ 3 15   |
| 40       | Dist.      | wannuc, v    | encerco. | raised       | RHEI  |         | 3         | 11          | 4                  | 0                    | 3 50         |           |
| 41       | ٠.         |              |          |              |       |         | 4         | 8           | 1                  | 0                    | 3 50         | 1         |
| 42       |            |              | ••       | **           | **    |         | 4         | 8           | 4                  | 0                    | 3 75         | 4 25      |
| 43       |            |              | ••       | **           | 44    |         | i,        | 3           | 1                  | 0                    | 4 40         |           |
| 44       | **         |              |          |              |       |         | 5         | 3           | 1                  | Ö                    | 4 10         |           |
| 60       |            |              |          | **           | **    |         | 5         | 6           | 4                  | -5                   | 6 50         | : 50      |
| 88       |            | ••           |          |              |       |         | 6         | 6           | 4                  | 1                    | 11 00        |           |
| 92       |            | **           |          | **           | 100   |         | 6         | 3           | 4                  | 1                    | ; 00         |           |
| 973      |            |              | **       |              |       |         | 5         | 9           | 4                  | 1                    | 6.50         |           |
|          |            |              |          |              |       |         |           |             |                    |                      |              |           |