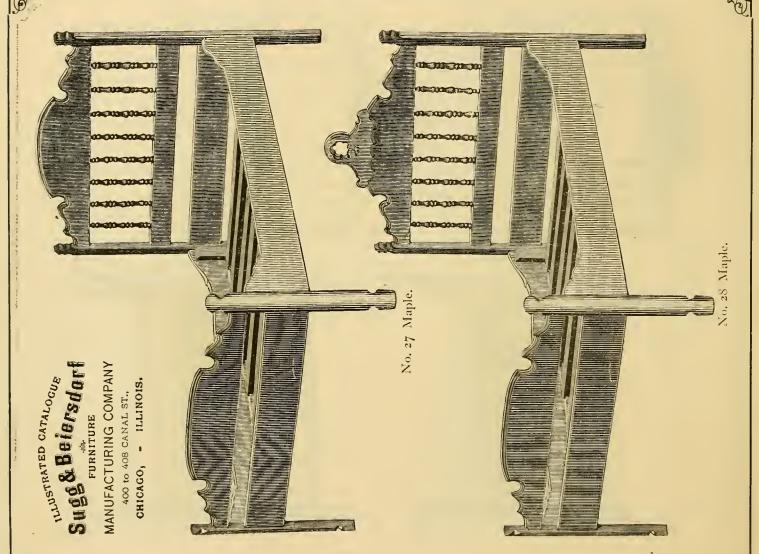

No. 42 Walnut.

No. 43 Walnut, Maple Sides. No. 44 Walnut.

SUGG & BEIERSDORF

Turniture

Manufacturing Company.

No. 88 Walnut.

No. 91 Maple. No. 92 Walnut.

No. 97 Maple. No. 97½ Walnut.

No. 91 Maple.

No. 97 Maple.

Sugg & Beiersdorf

MANUFACTURING COMPANY
400 to 408 CANAL ST.,

No. 99 Maple.

No. 403, Maple, Wood Top.

No. 4031/4, Maple, Wood Top, with Decks.

No. 4033/4, Maple, with Full Marble.