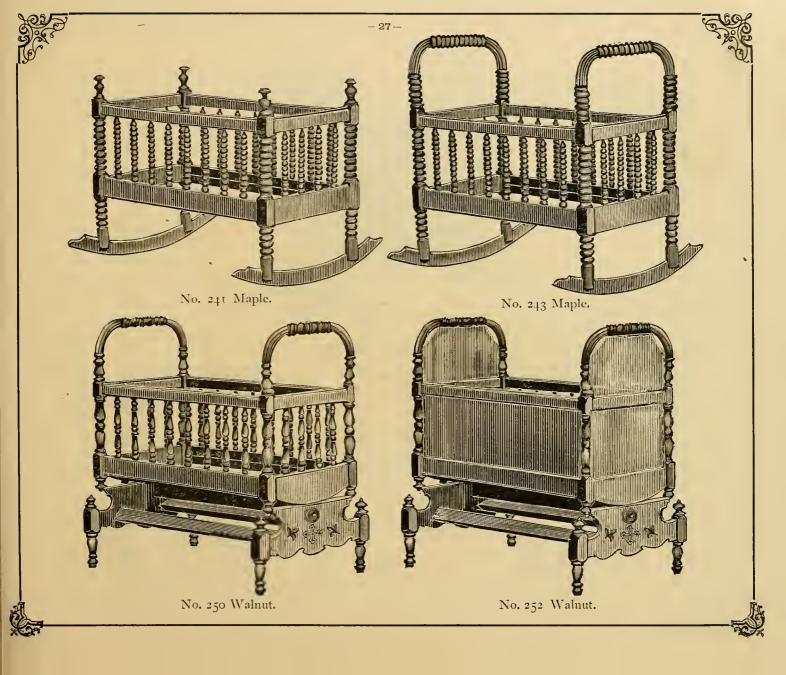

No. 5033/4 Maple, Marble Top, Bracket Back.







. No. 530 Walnut, Wood Top, Low Back.



No. 5301/4 Walnut, Wood Top, Bracket Back.



No. 530½ Walnut, Marble Top, Low Back.



No. 5303/4 Walnut, Marble Top, Bracket Back.









No. 92 Walnut.



No. 971/2 Walnut.

Sugg & Beiersdorf

FURNITURE

MANUFACTURING COMPANY

400 to 408 CANAL ST., CHICAGO, - ILLINOIS.



No. 100 Walnut.









No. 430 Walnut, Wood Top.



No. 4301/4 Walnut, Wood Top, with Decks.



No. 4303/4 Walnut, with Full Marble.



No. 4301/2 Walnut, 1/4 Marble and Decks.









No. 202 Maple.





No. 207 Maple.



No. 211 Maple.

















## Sugg & Beiersdorf

MANUFACTURING COMPANY

400 to 408 CANAL ST.,

CHICAGO, - ILLINOIS:



No. 235 Maple, Walnut Trimmed, Silver Gray Veneer.







No. 237 Walnut.













No. 253 Walnut.



No. 262 Walnut.

Sugg & Beiersdorf

MANUFACTURING COMPANY
400 to 408 CANAL ST.,
CHICAGO, - ILLINOIS.



No. 266 Walnut.











No. 271 Maple. No. 272 Walnut.



No. 273 Maple, with Drawer. No. 274 Walnut, with Drawer.

Hurniturs



No. 275 Maple, with Drawer. No. 276 Walnut, with Drawer.



No. 277 Maple, with Drawer. No. 278 Walnut, with Drawer.



No. 284 without Drawer. No. 286 with Drawer.







Sugg & Belersdorf

Manufacturing Company.



No. 800 Walnut.



No. 801 Walnut.









No. 841 Walnut.



MANUFACTURING COMPANY

· 400 to 408 CANAL ST.,
CHICAGO, - ILLINOIS.



No. 840 Walnut.







SUGG & BEIERSDORF Furniture Mannfacturing Company.



No. S10 Walnut.







No. SII Walnut.

SUGG & BEIERSDORF Furniture Mannfacturing Company.



No. 811 Walnut.