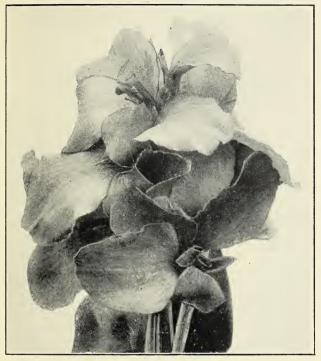

## 5 "GOOD LUCK" CANNAS

The new Canna, Mrs. Herbert Hoover

### **J** MRS. HERBERT HOOVER

Mrs. Hoover, wife of the President of the United States, wrote October 12, 1928, "Certainly anyone should feel honored in having a 'Iuscious, watermelon pink Canna' named after her, and because of my particular fondness for Cannas, I am specially pleased to have you make this request . . . and I have nothing but pleasure in giving you permission to use my name in introducing your new Canna."

This variety, illustrated above, justifies Mrs. Hoover's enthusiasm, for the buds are deep Oriental carmine and open to immense, firm-petaled flowers of luscious watermelon pink on erect strong stems, carrying from ten to fifteen blooms on each head. The second bloom-stalks produce two and often three bloom-spikes, following close on each other, thus insuring a constant show of color, well above the dark green foliage. (See cut). Height, 4ft.