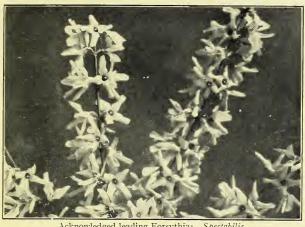

ots. 2 year medium.                                                                                                                                                                                                                                                                                    | Everg shrub the | reen Burnat is a m 100 \$7.00 15.00 18.00 18.00 \$7.00 20.00 \$7.00 20.00  feaf Wintal leaves, lie best Evate grower y place it s. Turns 100 \$12.00 25.00 aby Wintal leathful freen with plant 100 \$10.00 15.00 feaf Wintal leaf | 1,000<br>\$60.00<br>ercreeper<br>Small<br>1,000<br>\$60.00<br>ercreeper<br>ighter in<br>tonymus<br>er, show-<br>touches<br>bronze-<br>1,000<br>\$100.00<br>ercreeper<br>subject.<br>h lighter<br>makes it<br>1,000<br>\$90.00<br>ercreeper |

= SPRING, 1930 =



| Acknowledged leading Forsythia: Spectabilis                       |  |  |  |  |  |
|-------------------------------------------------------------------|--|--|--|--|--|
| (EUONYMUS) radicans vegetus. Big-leaf Wintercreeper               |  |  |  |  |  |
| A most beautiful vine, bearing bright red berries well            |  |  |  |  |  |
| into the winter. 10 100 1,000                                     |  |  |  |  |  |
| 2½-in. pots                                                       |  |  |  |  |  |
| 3-in. pots                                                        |  |  |  |  |  |
| 3-in. pots. 2.00 15.00 125.00<br>2 year 3.00 25.00                |  |  |  |  |  |
| • FORSYTHIA int. spectabilis. Showy Border Forsythia              |  |  |  |  |  |
| Acknowledged the finest Forsyth