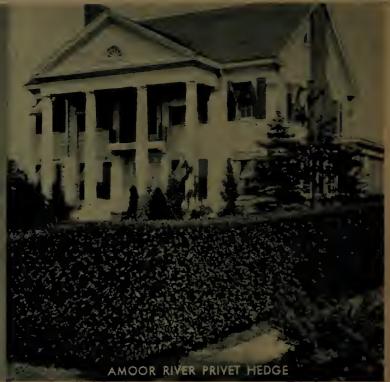

| PO                      | STP.   | AID    |
|-------------------------|--------|--------|
| -yr., 9-12 ln., strong, | 50     | 100    |
| well rooted\$1.00       | \$1.50 | \$2.25 |

For the formal, trimmed hedge, there is nothing so fine as the Amoor River Privet, this being the hardiest and best of all Privets. Thick, light green follage lasts until late Fall. Set 1 ft. apart,

planting deeply. 25 50 100 1 ft. average ......\$1.55 \$2.20 \$3.95 12-18 ln. transplants ..... 2.25 3.35 5.85