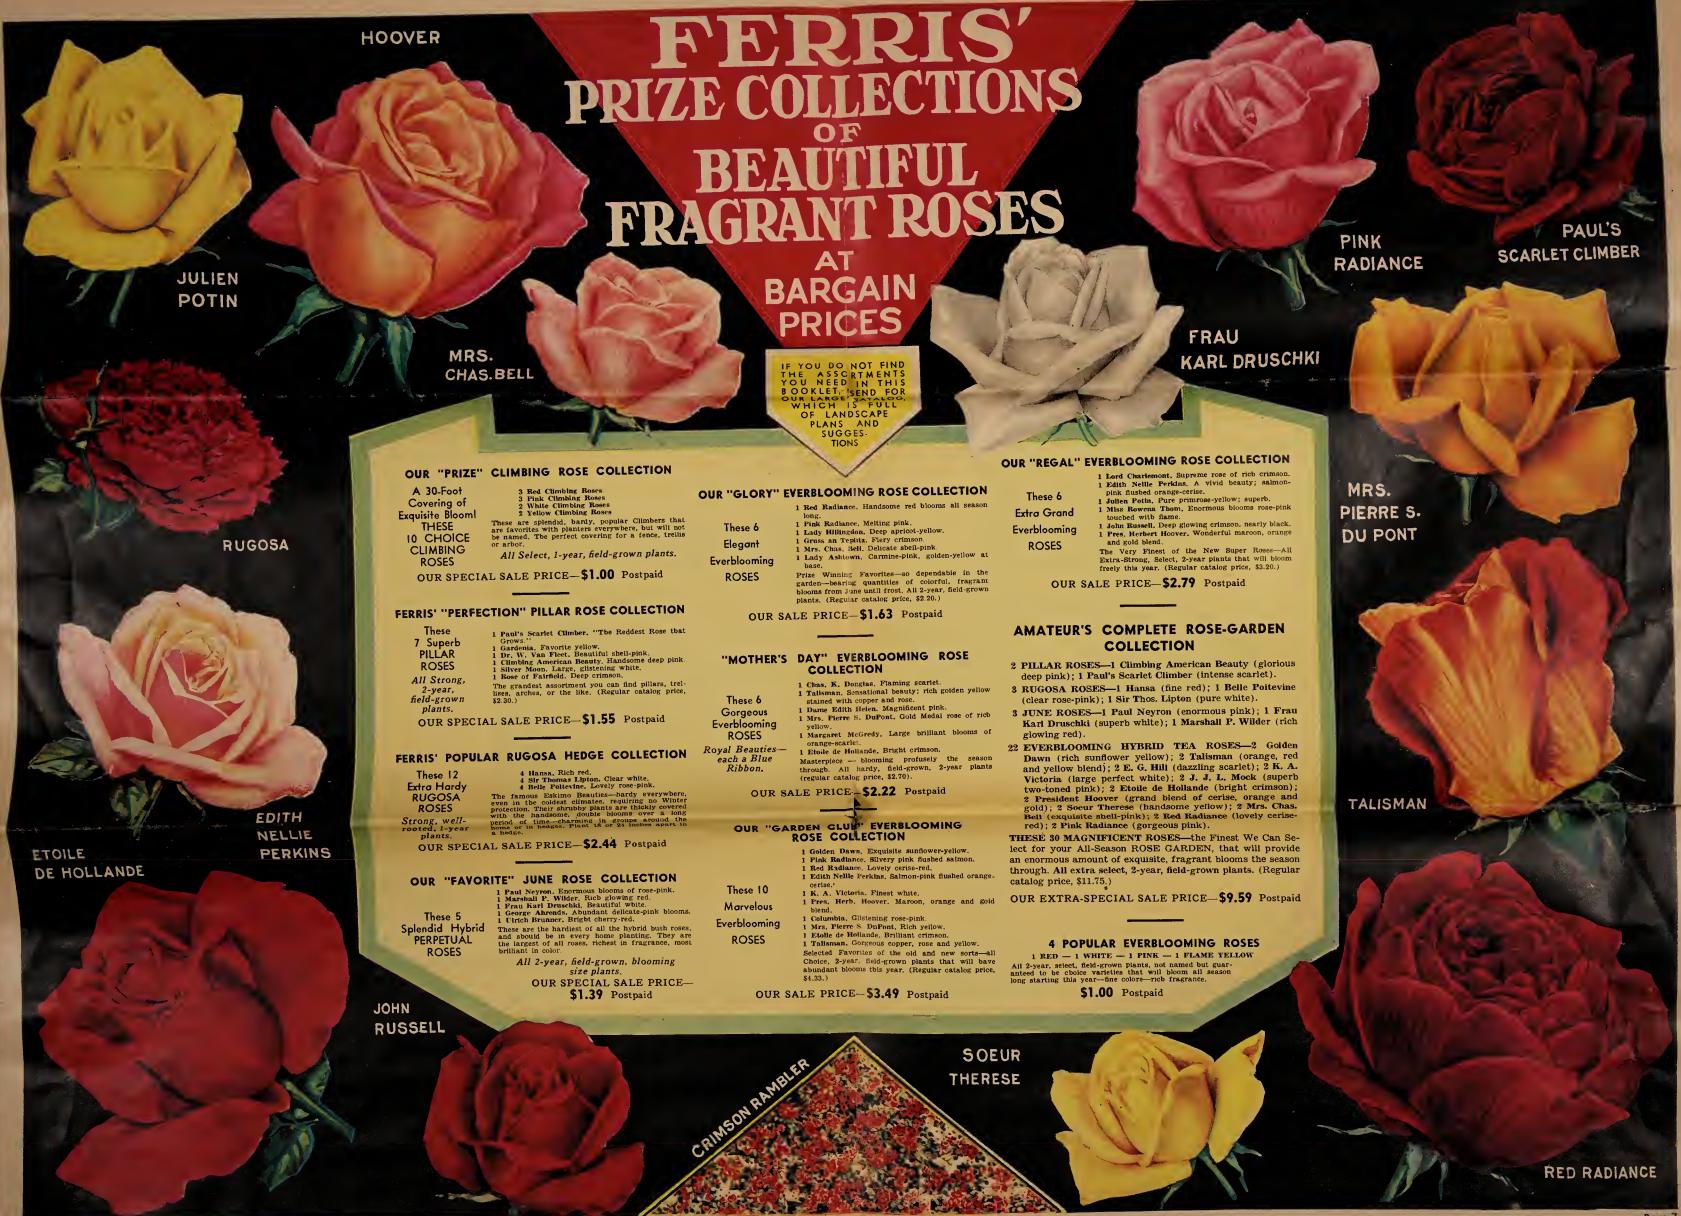

With an Order Amounting to \$25.00 or More.

Your choice, either one of the following:
7 SUPERB EVERBLOOMING ROSES, 2-yr., field-grown.
(Consisting of 1 each: Red Radiance, Pink Radiance,
Hoover, Frau Karl Druschki, Red Rugosa, Pink Rugosa,
White Rugosa.)

White Rugosa.)

EXTRA-SELECT FLOWER GARDEN ASSORTMENT.

(Consisting of 1 Delachel Peony, 1 Edulis Superba Peony, 1 Mme. Emile Galle Peony, 4 New Philippine Lily, 4 Perfection Iris, 4 Madame Chereau Iris, 4 Sambucus Beethoven Iris, and 6 Yucca.)