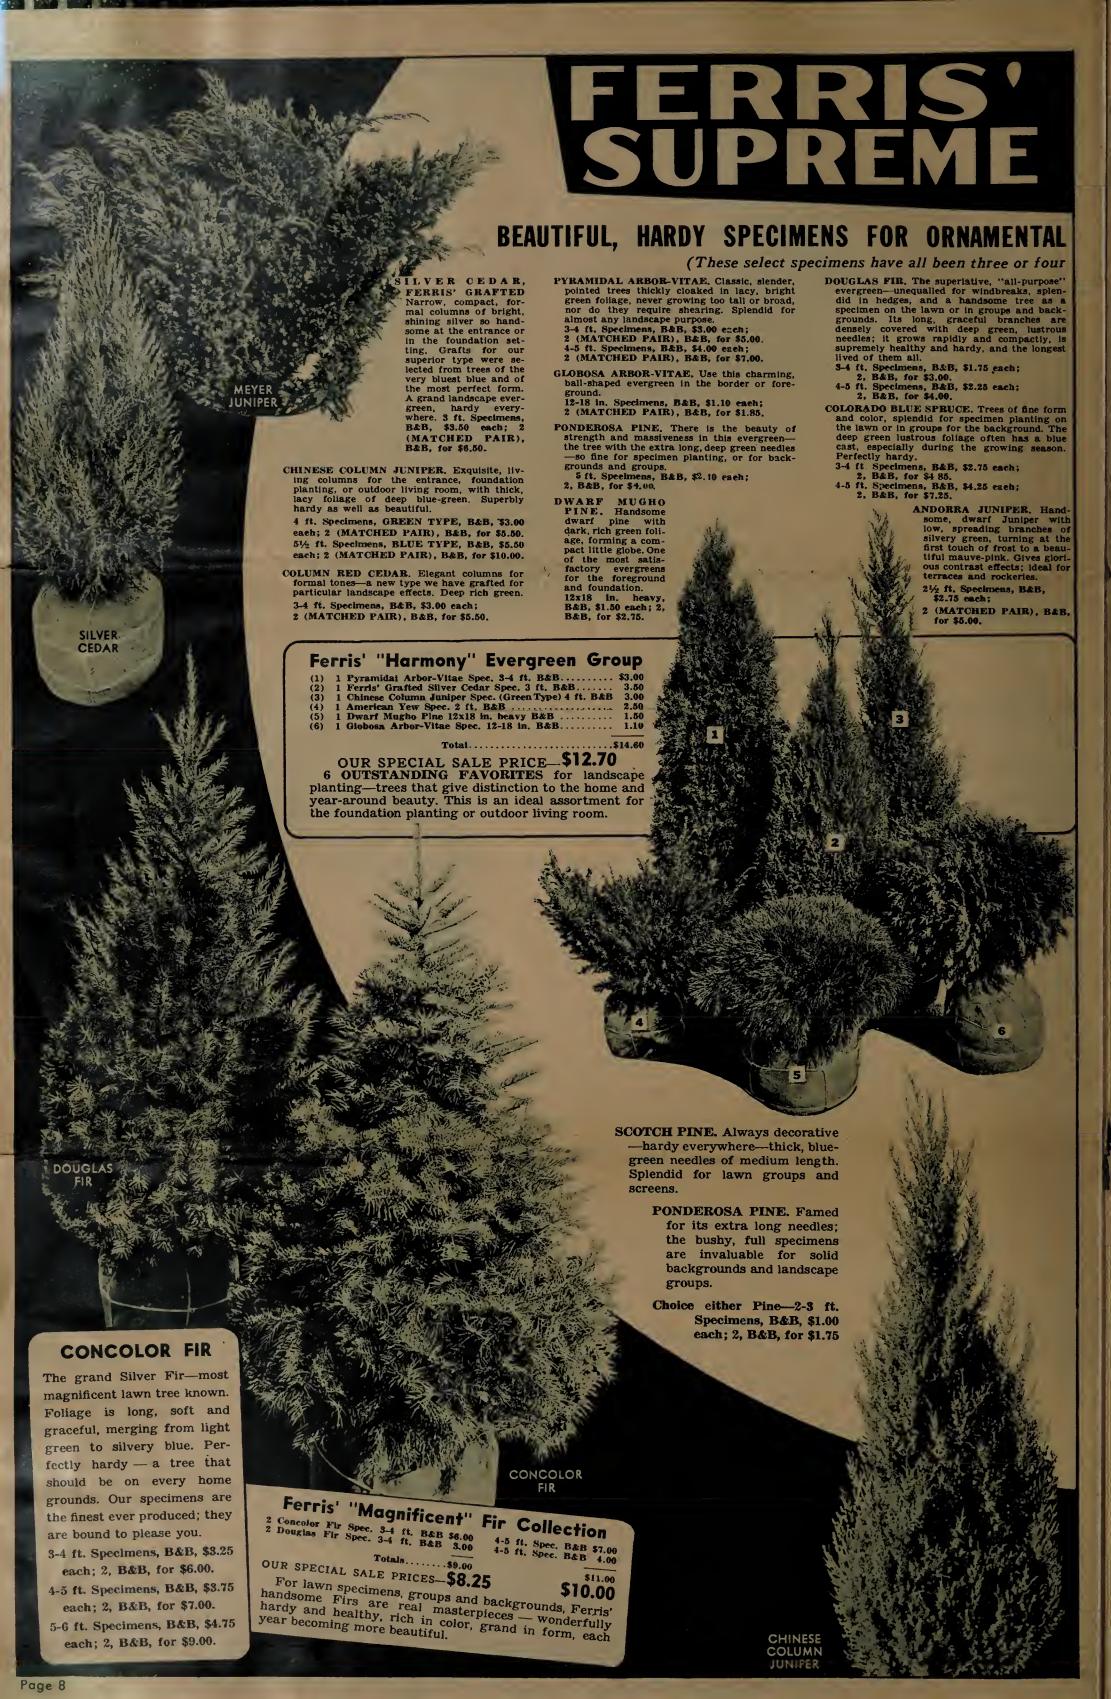

### FINEST FERRIS' EVERGREEN WINDBREAKS BOTTOM PRICES

### DOUGLAS FIR

The Leader! A Windbreak or Hedge of Ferris'
Douglas Fir Will Last for Generations—
Supremely Hardy and Beautiful.

10 25 100

2-3 Ft. Heavy, Four Times
Transplanted ...... \$6.50 \$13.75 \$50.00
3-4 Ft. Heavy, Four Times
Transplanted ...... \$8.00 \$19.00 \$75.00
(50 trees at the 100 rate)
A tree of grand form, its graceful branches densely covered with heavy, dark green foilage.
Use it for windbreaks, bedges, lawn groups or specimens, and you will never be disappointed.

### WHITE SPRUCE

eat Favorite for Farm Windbreak Hardy in the Coldest Places and a Handsome Grower,

3-4 Ft. Heavy, Four Times Transplanted ...... \$5.00 \$11.75 \$45.00 (50 at the 100 rate)

You will be extremely proud of the fine looking shelter-belt or hedge Ferris' White Spruce will develop for you—strong, compact pyramids of light green often silvered—so desirable for any part of the home planting.

### SCOTCH PINE

Staunch and Sturdy—Popular for Quick Windbreaks.

4 ft. Heavy, Four Times

Transplanted ..... \$4.00 \$9.00 \$35.00

(50 at the 100 rate)

Our stocky, bushy trees, thickly covered with medium long, dark green needles, will make you a good windbreak in a short time, growing well in poorer soils where other evergreens are more difficult to establish.

### RED PINE

Hardy and Enduring-Fine for Shelter-belts and Woodlots.

10 4-5 Ft. Heavy, Three Times Transpianted ...... \$3.00 \$7.25 \$28.00 (50 at the 100 rate)

Grows rapidly, in almost any soil, forming a splendid windbreak or background. Thick, long needles of lustrous green.