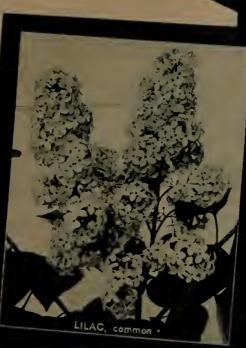

### **FIVE SUPERB FERRIS SHRUBS**

**BEAUTY BUSH.** Fittingly named; handsome bell-shaped flowers of pink in May-June. 2 ft. select.

TARTARIAN HONEYSUCKLE, RED. Blooms of this delightful, tallgrowing shrub are rose-crimson. 2-3 ft. transplants.

LILAC, COMMON. The old-time favorite, fragrant and lovely. Choice of Purple or White. 2-3 ft. transplants.

HIGH BUSH CRANBERRY. Popular for its ornamental, crimson berries in late Summer and Fall. 2-3 ft. select.