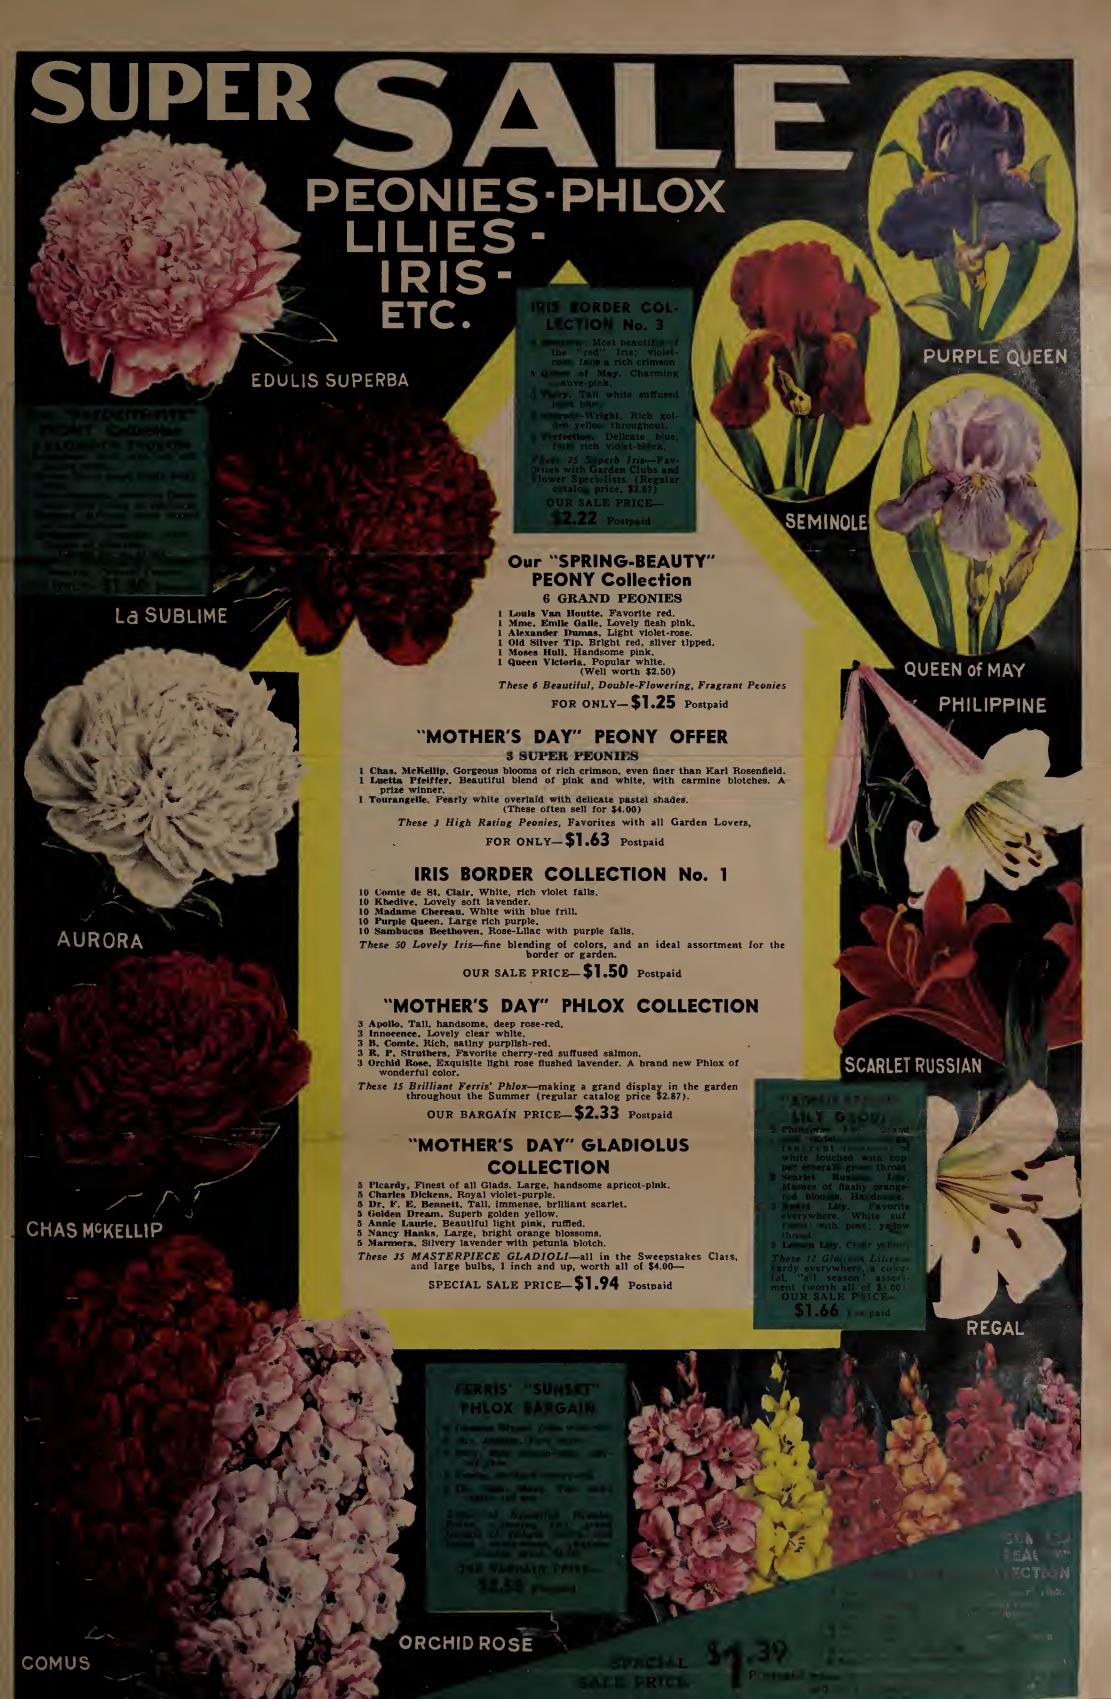

Galliardia Abundant blooms, crimson and gold.
5 for 40¢, Postpaid

**Chinese Lantern** Artistic, orange "lanterns." 5 for 40¢, Postpaid

Platycodon
The popular Balloon Flower.
5 for 40c. Postpaid

Glistening white.
5 for 40¢, Postpaid FERRIS' PERENNIAL BARGAIN "A"—10 Favorite Perennials—2 each of the five choice varieties shown above—all select, hardy, blooming size plants—Our Bargain Price—69¢, Postpaid

#### FERRIS' PERENNIAL BARGAIN "B"-10 Beautiful Perennials-

2 each of the five selected varieties shown below-all thrifty, well-rooted, blooming size plants-Our Bargain Price-\$1.05 Postpaid

Gypsophila dainty Baby's Breath. 5 for 65¢, Postpaid

Pyrethrum, Mixed
Pink, rose and white Painted Daisies.
5 for 65¢. Postpaid

Coreopsis Beautiful rich yellow flowers. 5 for 654. Postpaid

Hibiscus Tall, showy flowers richly colored.

5 for 65¢. Postpaid

**Shasta Daisy** 

Viola, Mixed
A mass of pansy-like blooms all season.
5 for 65¢. Postpaid

### FERRIS GRAND-HARDY Wonderful Sale Guaranteed to Bloom Strong, Well-Rooted,

Collections!

This Year

Field-Grown Plants

FERRIS' PERENNIAL BARGAIN "C" **46** GLORIOUS PERENNIALS

2 each of all 23 varieties illustrated on this page—Choice, blooming size plants.

OUR BARGAIN PRICE

FERRIS' PERENNIAL BARGAIN "D" PERENNIALS

5 each of all 23 varieties illustrated on this page—Choice, blooming size plants.

Bellamosa, Belladonna

Delphiniums
Tall, queenly flowers of ex-

quisité blue. 5 far 656 Postpaid

Anthemis The Golden Marguerite. 3 for 40¢, Postpaid

Double Aquilegia

Beautiful Double Columbine, mixed colors.

5 for 65¢, Postpaid

FERRIS' PERENNIAL BARGAIN "E"—10 Charming Perennials—

2 each of the five popular varieties shown above—all thrifty, well-rooted, blooming size plants—Our Bargain Price—89¢, Postpaid

Stokesia Charming aster-like blooms, blue or white. 5 for 654, Postpaid

FERRIS' PERENNIAL BARGAIN "F"-10 Favorite Dwarf Perennials-

Lily-of-the-Valley
Miniature pells of sweetest fragrance.
5 for 65¢. Postpaid

2 each of the five varieties shown below-ideal for rock garden, edging or low border-choice blooming size plants-Our Bargain Price-98c Phlox Subulata Creeping plant, a mass of bloom in early Spring. 3 for 65¢, Postpaid

Statice
Statice
Feathery sprays of lavender-blue.
5 for 65¢, Postpaid

Linum Perenne

A shower of light blue flowers all season.

A shower of light blue flowers all season.

Favorite rock garden plant; evergreen follage.

5 for 65¢, Postpaid

**Dwarf Sedum** 