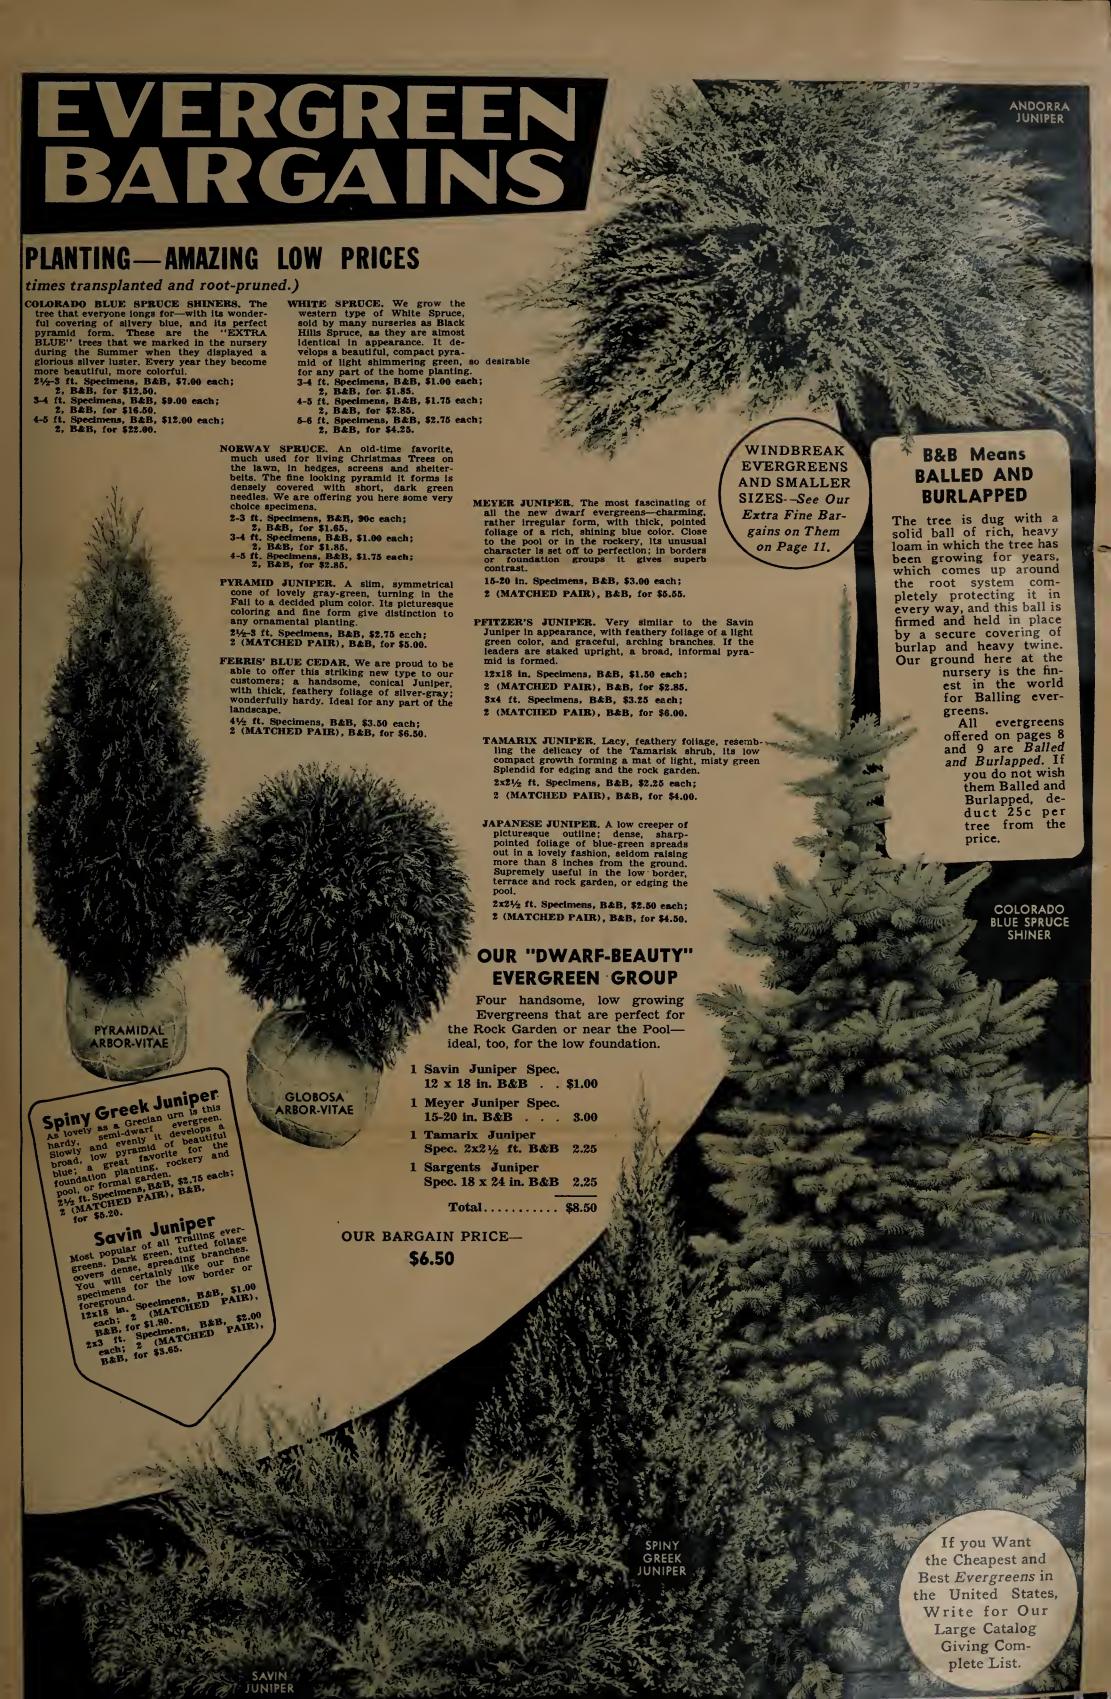

### FINEST FERRIS' EVERGREEN WINDBREAKS BOTTOM PRICES

### DOUGLAS FIR

The Leader! A Windbreak or Hedge of Ferris'
Douglas Fir Will Last for Generations—
Supremely Hardy and Beautiful.

10 25 100

2-3 Ft. Heavy, Four Times
Transplanted ...... \$6.50 \$13.75 \$50.00
3-4 Ft. Heavy, Four Times
Transplanted ...... \$8.00 \$19.00 \$75.00
(50 trees at the 100 rate)
A tree of grand form, its graceful branches densely covered with heavy, dark green foilage.
Use it for windbreaks, bedges, lawn groups or specimens, and you will never be disappointed.

### WHITE SPRUCE

eat Favorite for Farm Windbreak Hardy in the Coldest Places and a Handsome Grower,

3-4 Ft. Heavy, Four Times Transplanted ...... \$5.00 \$11.75 \$45.00 (50 at the 100 rate)

You will be extremely proud of the fine looking shelter-belt or hedge Ferris' White Spruce will develop for you—strong, compact pyramids of light green often silvered—so desirable for any part of the home planting.

### SCOTCH PINE

Staunch and Sturdy—Popular for Quick Windbreaks.

4 ft. Heavy, Four Times

Transplanted ..... \$4.00 \$9.00 \$35.00

(50 at the 100 rate)

Our stocky, bushy trees, thickly covered with medium long, dark green needles, will make you a good windbreak in a short time, growing well in poorer soils where other evergreens are more difficult to establish.

### RED PINE

Hardy and Enduring-Fine for Shelter-belts and Woodlots.

10 4-5 Ft. Heavy, Three Times Transpianted ...... \$3.00 \$7.25 \$28.00 (50 at the 100 rate)

Grows rapidly, in almost any soil, forming a splendid windbreak or background. Thick, long needles of lustrous green.