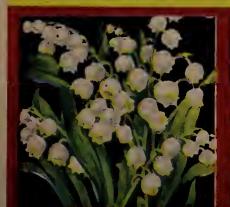

Stokesia Charming aster-like blooms, blue or white. 5 for 654, Postpaid

FERRIS' PERENNIAL BARGAIN "F"-10 Favorite Dwarf Perennials-

Lily-of-the-Valley
Miniature pells of sweetest fragrance.
5 for 65¢. Postpaid