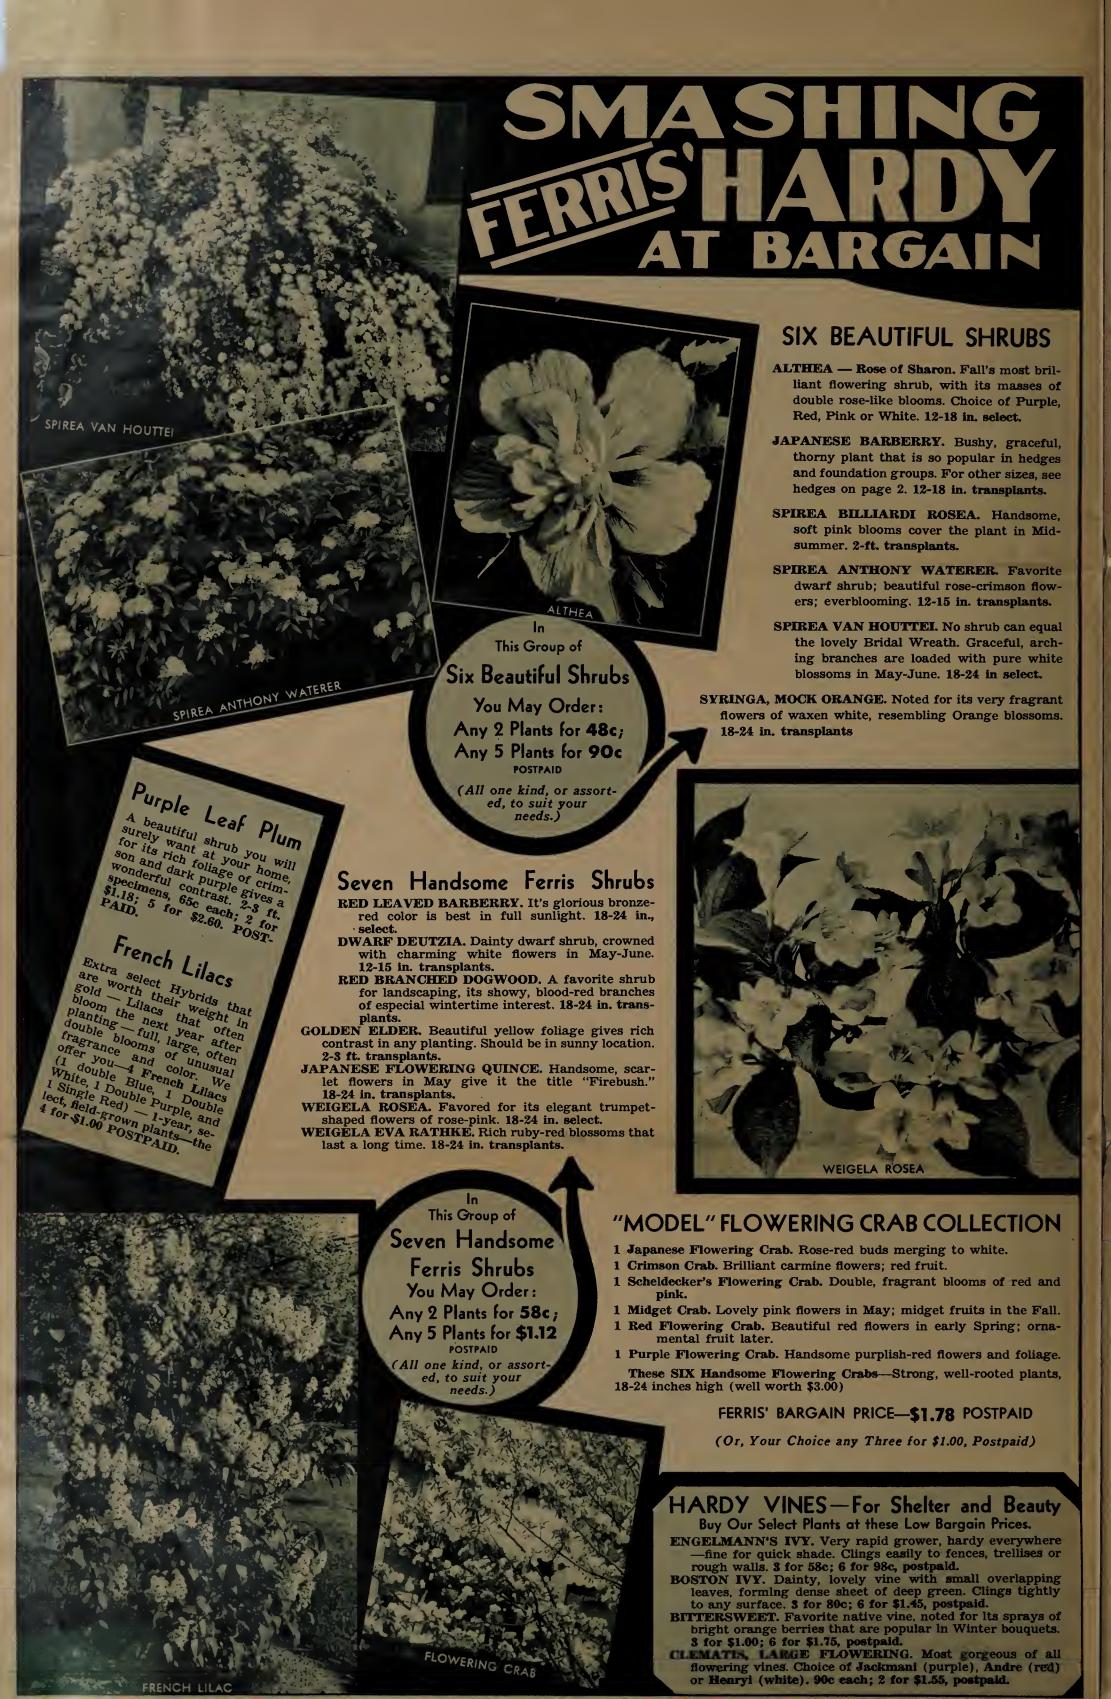

### FIVE GLORIOUS SHRUBS

TARTARIAN HONEYSUCKLE, Pink and White. Hardy, tall growing shrub, ideal for screens and backgrounds. Artistic flowers followed by red berries. Choice of Pink or White. 2-3 ft. transplants.

HYDRANGEA ARBORESCENS. The Summer Hydrangea, or "Hills of Snow." Immense pure white panicles of bloom in June-July make a glorious show.

HYDRANGEA P. G. The Fall Hydrangea; magnificent, globe-shaped blooms first white, with later tints of pink and lavender. 2 ft. select.

SNOWBALL. White, ball-shaped flowers in May-June are the pride of this old-fashioned shrub: 2-3 ft. transplants.

FORSYTHIA. The prettiest sight on the early Spring landscape, when clothed in its golden-yellow flowers. 3 ft. select.

This Group of Five Glorious Shrubs You May Order: Any 2 Plants for 73c; Any 5 Plants for \$1.45 (All one kind, or assorted, to suit your

needs.)

FORSYTHIA 51.00

HYDRANGEA ARBORESCENS

### DOLLAR SPECIALS

\$1.00 Each; Any Two For \$1.90; Any Three For \$2.75 (Parcel Post Prepaid)

5 CHOICE PEONIES (2 Red, 2 Pink and 1 White) ..... \$1.00 (Unnamed, but guaranteed all large, double-flowering sorts.) 50 GLADIOLUS BULBS, Special Rainbow Mixture ..... 1.00 (Large, biooming size.)

28 FAVORITE PERENNIALS, select, blooming-size . . . . 1.00 (4 each: Aquilegia, Chinese Lantern, Delphiniums, Dianthus, Gaillardia, Platycodon and Shasta Daisy.)

HYDRANGEA P

18 ROCK GARDEN PERENNIALS, select, blooming-size (3 each: Viola, Dwarf Sedum, Helianthemum, Linum perenne, Gypsophiia and Anthemis.)

9 STATELY LILIES, select, blooming-size bulbs \$1.00 (4 Philippine, 3 Regal, 1 Scarlet Russian and 1 Henyri.)

30 FAVORITE IRIS, choice, colorful (5 each: Purple Queen, Sambucus Beethoven, Madame Chereau, Khedive, Comte de St. Clair and Queen of May.)

4 SUPERB PERENNIALS—Brilliant . \$1.00 New Specialties (2 Fall Asters, 1 Pink Cushion 'Mum and 1 Krimson King Carnation)-choice, bloomingsize plants.

21 SELECT PERENNIALSsturdy, field-grown plants . (3 each: Gold Medal Hybrid Delphiniums, Coreopsis, Dianthus, Pyrethrum, Statice, Alaska Daisy and Viola.)

This Group of

Five

You May Order: Any 2 Plants for 83c;

Any 5 Plants for \$1.65

POSTPAID

(All one kind, or assorted, to suit your

needs.)

Favorite Shrubs, assorted, 1 ft. average (2 each: Golden Eider, Rose of Sharon, Spirea Van Houttei, Japanese Bar-

### **FIVE SUPERB FERRIS SHRUBS**

**BEAUTY BUSH.** Fittingly named; handsome bell-shaped flowers of pink in May-June. 2 ft. select.

TARTARIAN HONEYSUCKLE, RED. Blooms of this delightful, tallgrowing shrub are rose-crimson. 2-3 ft. transplants.

LILAC, COMMON. The old-time favorite, fragrant and lovely. Choice of Purple or White. 2-3 ft. transplants.

HIGH BUSH CRANBERRY. Popular for its ornamental, crimson berries in late Summer and Fall. 2-3 ft. select.

SYRINGA VIRGINAL. Large, semi-double blooms of the finest fragrance; nearly everblooming. 18-24 in transplants.

BE SURE TO SEND FOR OUR LARGE CATALOG IF YOU ARE IN NEED OF ANYTHING YOU DO NOT FIND IN THIS BARGAIN SHEET, THIS IS THE YEAR TO **PLANT** 