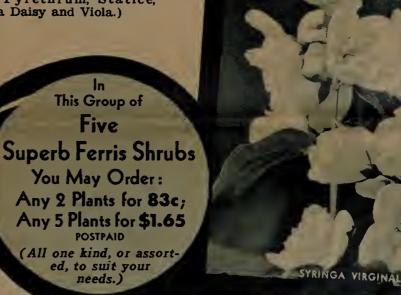

This Group of

Five

You May Order: Any 2 Plants for 83c;

Any 5 Plants for \$1.65

POSTPAID

(All one kind, or assorted, to suit your

needs.)

Favorite Shrubs, assorted, 1 ft. average (2 each: Golden Eider, Rose of Sharon, Spirea Van Houttei, Japanese Bar-

### **FIVE SUPERB FERRIS SHRUBS**

**BEAUTY BUSH.** Fittingly named; handsome bell-shaped flowers of pink in May-June. 2 ft. select.

TARTARIAN HONEYSUCKLE, RED. Blooms of this delightful, tallgrowing shrub are rose-crimson. 2-3 ft. transplants.

SYRINGA VIRGINAL. Large, semi-double blooms of the finest fragrance; nearly everblooming. 18-24 in transplants.

BE SURE TO SEND FOR OUR LARGE CATALOG IF YOU ARE IN NEED OF ANYTHING YOU DO NOT FIND IN THIS BARGAIN SHEET, THIS IS THE YEAR TO **PLANT** 