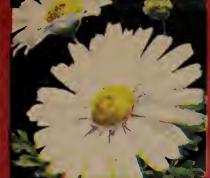

Pyrethrum, Mixed
Pink, rose and white Painted Daisies.
5 for 65¢. Postpaid

Coreopsis Beautiful rich yellow flowers. 5 for 654. Postpaid

Hibiscus Tall, showy flowers richly colored.

5 for 65¢. Postpaid

**Shasta Daisy** 