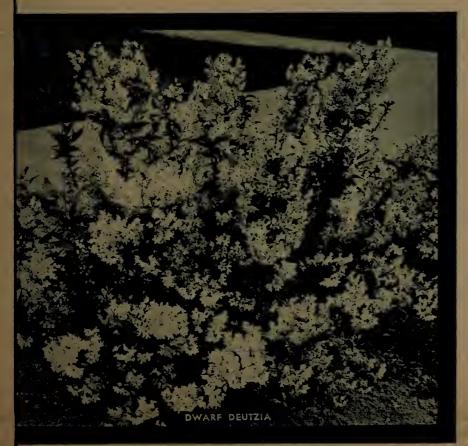

### FIVE GLORIOUS SHRUBS

TARTARIAN HONEYSUCKLE, Pink and White. Hardy, tall growing shrub, ideal for screens and backgrounds. Artistic flowers followed by red berries. Choice of Pink or White. 2-3 ft. transplants.

HYDRANGEA ARBORESCENS. The Summer Hydrangea, or "Hills of Snow." Immense pure white panicles of bloom in June-July make a glorious show.

HYDRANGEA P. G. The Fall Hydrangea; magnificent, globe-shaped blooms first white, with later tints of pink and lavender. 2 ft. select.

SNOWBALL. White, ball-shaped flowers in May-June are the pride of this old-fashioned shrub: 2-3 ft. transplants.

FORSYTHIA. The prettiest sight on the early Spring landscape, when clothed in its golden-yellow flowers. 3 ft. select.

This Group of Five Glorious Shrubs You May Order: Any 2 Plants for 73c; Any 5 Plants for \$1.45 (All one kind, or assorted, to suit your

needs.)

FORSYTHIA 51.00

HYDRANGEA ARBORESCENS