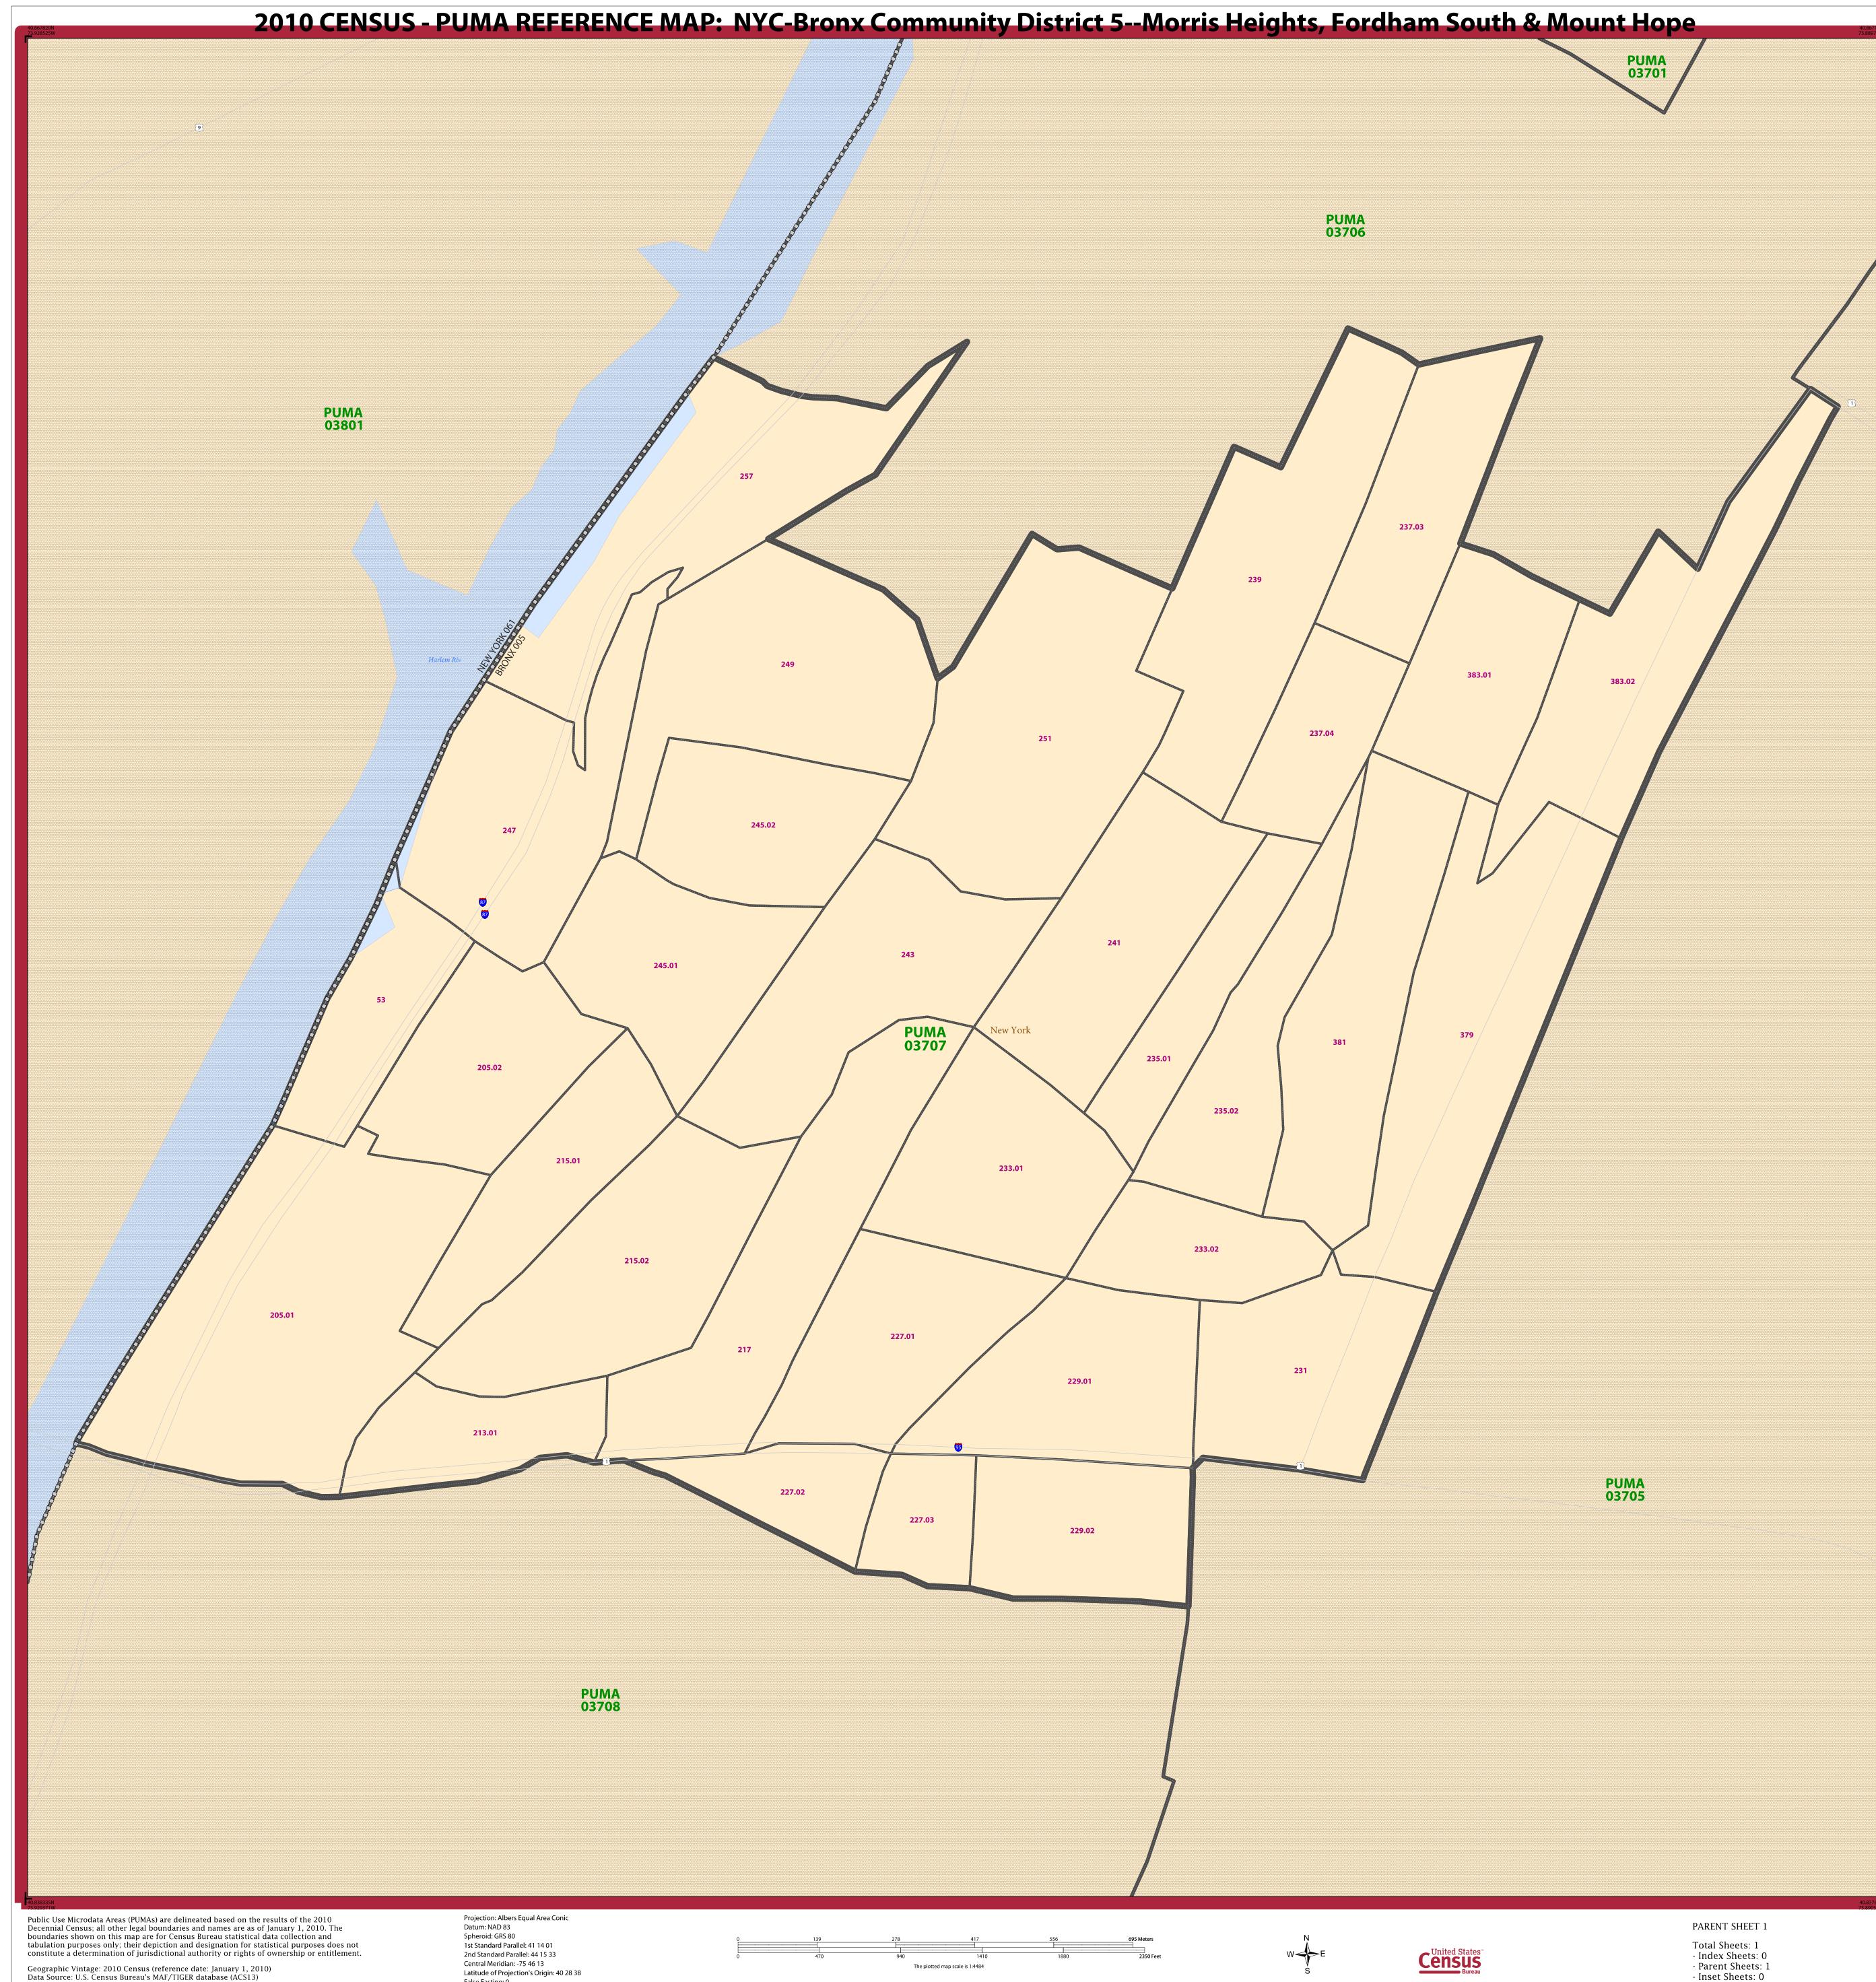

Where international, state, and/or county boundaries coincide, the map shows the boundary symbol for only the highest-ranking of these boundaries. Geographic areas outside the subject PUMA are labeled only as space allows.

- 1 MCD boundaries are shown in the following states in which some or all MCDs function as general-purpose governmental units: Connecticut, Illinois, Indiana, Kansas, Maine, Massachusetts, Michigan, Minnesota, Missouri, Nebraska, New Hampshire, New Jersey, New York, North Dakota, Ohio, Pennsylvania, Rhode Island, South Dakota, Vermont, and Wisconsin. Only governmental MCDs in the subject PUMA are labeled.
- 2 Place label color corresponds to the place fill color. Label colors: Davis Davis Davis Davis Davis

**SUBJECT AREA COUNTIES ON MAP SHEET** 36005 Bronx

PUMA NAME: NYC-Bronx Community District 5--Morris Heights, Fordham South & Mount Hope PUMA CODE: 03707 STATE: New York (36)