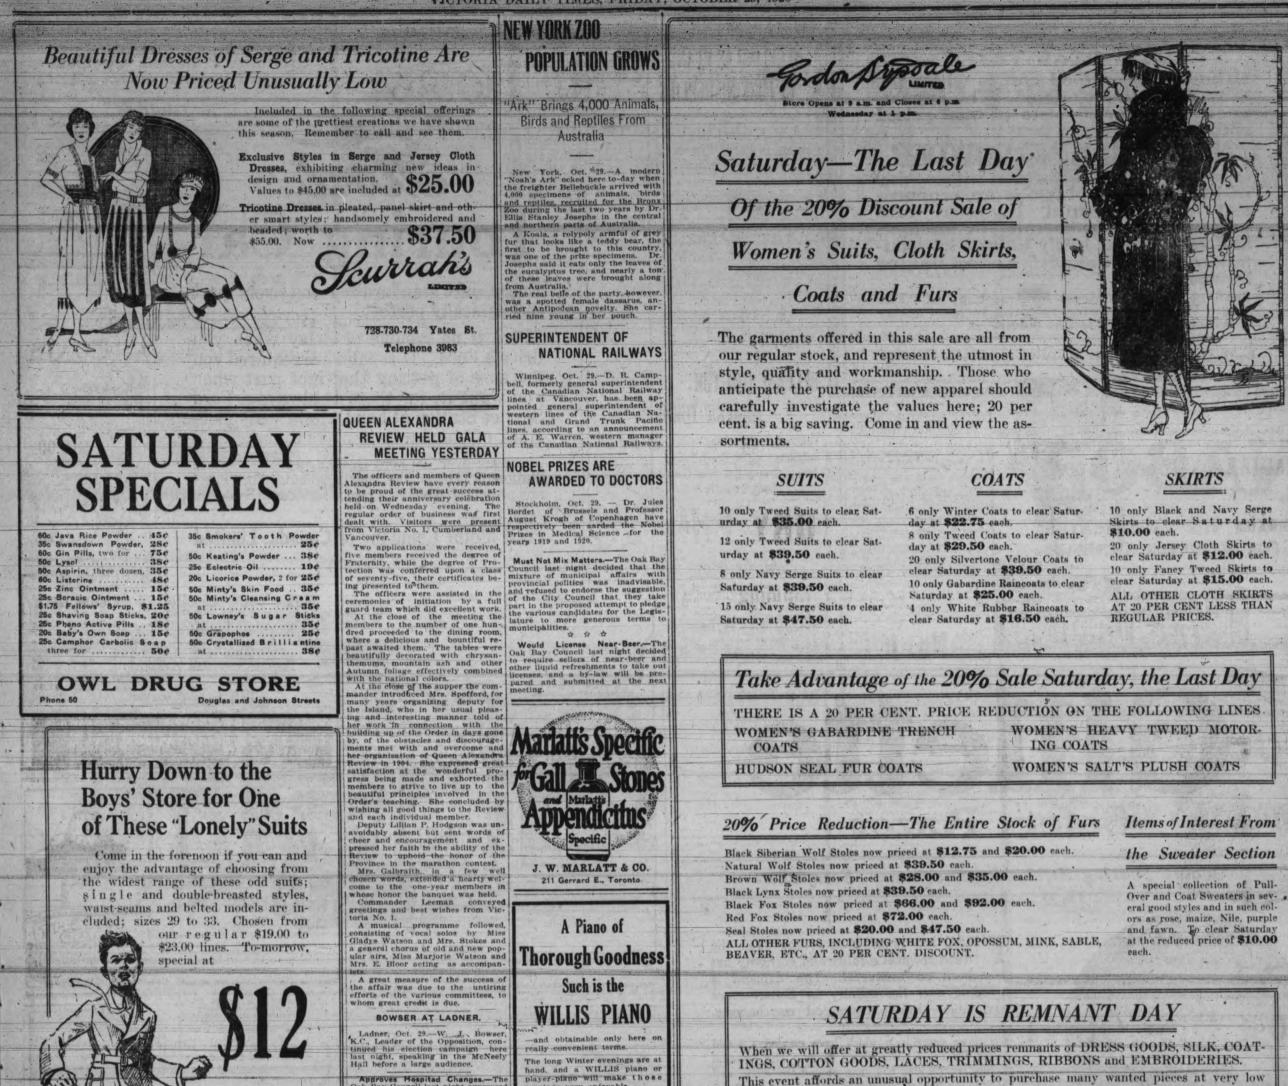

#### \$25.00 and \$45.00 Our Complete Stock of Women's Tweed Suits, fashionable models trimmed in the latest styles, with plain or convertible collars; sizes 18 to 44. Wonderful values at ..... \$25.00 Navy Serge Suits in fashionable models, attractively trimmed. Each a bargain at ..... \$25.00 High-Grade Navy Serge Suits in the most favored fashions, many beautifully embroidered, some plain tailored and others handsomely braided. These suits are truly bargain values at, each ...... \$45.00 Call and inspect this offering. You will be surprised at the