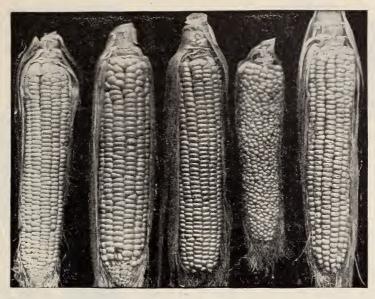

#### Corn, Champion Sweet.

This Corn is without doubt the earliest large Corn ever introduced. Ears nearly as large as the Mammoth, with a medium-sized white cob; kernels plump, pearly white, very sweet, tender and full of milk. Qt. 20 cts., pk. \$1.