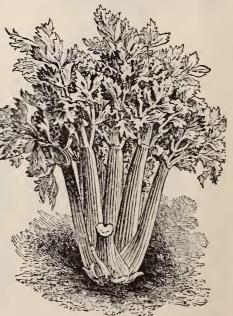

#### Celery, Fin de Siècle.

It is not a sport or hybrid, white or yellow, but a common green Celery of the old familiar kind. But it has a pedigree and breeding, and traditions, and a name which it must preserve.

After growing to a great size it lends itself to the blanching process, assuming a rich yellow tinge in the heart, and presenting a very attractive appearance. It has also proved to be the largest, hardiest, solidest, crispest, best keeper and best shipping winter Celery we know of. Oz. 50 cts.