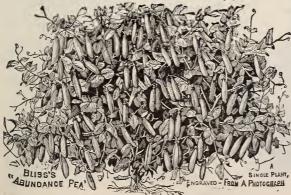

#### PEAS.

Duke of York. This splendid new wrinkled Pea is the most distinct and valuable that has been introduced for years. It is of robust growth, very large, long and full-podded, and of the highest flavor. Height, 3 feet. Qt. 40 cts.