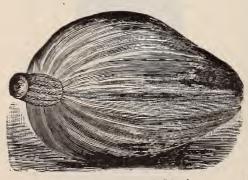

#### Salsify, Mammoth Sandwich Island.

Long-Standing Spinach.

In size twice as large as the ordinary variety. The roots are smooth; flesh fine-grained and of pleasant flavor. Oz. 20 cts., lb. \$1.50.