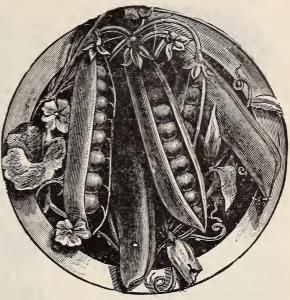

#### PEAS.

Duke of York. This splendid new wrinkled Pea is the most distinct and valuable that has been introduced for years. It is of robust growth, very large, long and full-podded, and of the highest flavor. Height, 3 feet. Qt. 40 cts.

The Queen. A new wrinkled variety; pods very large, produced mostly in pairs. The Peas are large and of a delicious flavor. Qt. 30 cts.

Heroine. This is a medium early, and grows uniformly from 2 to 2½ feet high. It comes in between Advancer and Champion of England, and bears a profusion of large, long, slight curved, pointed pods, containing 9 or 10 large Peas of the finest quality. Qt. 30 cts.