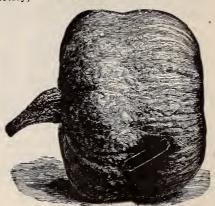

#### Potato, New White Peach-Blow.

This is a seedling of the old "Excelsior," which has always been considered the standard for quality, as well as the latest keeper known. In table quality this new seedling is fully equal to its parent, which is the very highest recommendation that could be given it. The flesh, as well as the skin, is of extreme whiteness. It is very dry when cooked, and does not fall in pieces, as most dry varieties do. It is the freest from scab of any variety we have any knowledge of. It has been, so far, entirely free from rot. There has never yet been a hollow-hearted one found among them. The vines make a very heavy, luxuriant growth. The flower is large and purple. In growth, quality and general appearance, this variety resembles the old and once popular "White Peach-Blow," but it will yield very much more, and is earlier in ripening. Pk. \$5 cts., bus. \$2.50, bbl. \$5.