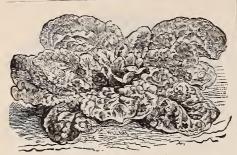

#### Lettuce, Buttercup.

Half-Long Red Carentan Carrot.

A cabbage variety; excellent for forcing or for summer use; remarkable for its beauty of foliage, solid golden head, tenderness and delicacy of flavor. Oz. 20 cts., lb. \$1.25.