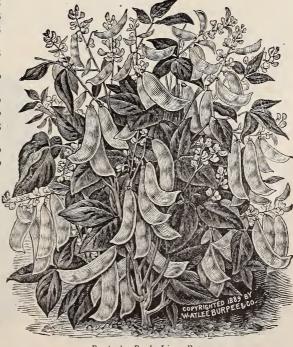

#### PEAS.

Duke of York. This splendid new wrinkled Pea is the most distinct and valuable that has been introduced for years. It is of robust growth, very large, long and full-podded, and of the highest flavor. Height, 3 feet. Qt. 40 cts.

The Queen. A new wrinkled variety; pods very large, produced mostly in pairs. The Peas are large and of a delicious flavor. Qt. 30 cts.

Heroine. This is a medium early, and grows uniformly from 2 to 2½ feet high. It comes in between Advancer and Champion of England, and bears a profusion of large, long, slight curved, pointed pods, containing 9 or 10 large Peas of the finest quality. Qt. 30 cts.