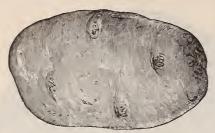

#### Potato, New White Peach-Blow.

This is a seedling of the old "Excelsior," which has always been considered the standard for quality, as well as the latest keeper known. In table quality this new seedling is fully equal to its parent, which is the very highest recommendation that could be given it. The flesh, as well as the skin, is of extreme whiteness. It is very dry when cooked, and does not fall in pieces, as most dry varieties do. It is the freest from scab of any variety we have any knowledge of. It has been, so far, entirely free from rot. There has never yet been a hollow-hearted one found among them. The vines make a very heavy, luxuriant growth. The flower is large and purple. In growth, quality and general appearance, this variety resembles the old and once popular "White Peach-Blow," but it will yield very much more, and is earlier in ripening. Pk. \$5 cts., bus. \$2.50, bbl. \$5.