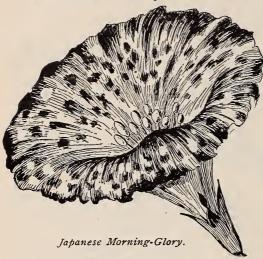

#### Imperial Japanese Morning-Glory.

A new class of Morning-Glory from Japan. The flowers are of exquisite beauty in form and coloring, and of enormous size, often 5 to 6 inches in diameter. They are easily cultivated, and grow rapidly to a height of 30 or 40 feet. The colors vary from pure white to rose, crimson and carmine, through blues and purples to almost black, some being mottled striped, penciled and bordered in infinite variety and diversity. The foliage also is often pret tily variegated. Pkt. 10 cts.