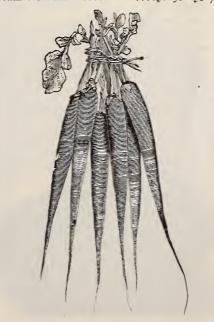

#### Carrot, Half-Long Red Carentan.

A slender-growing variety; very short top, entirely without core; useful for forcing. Oz. 15 cts., lb. \$1.