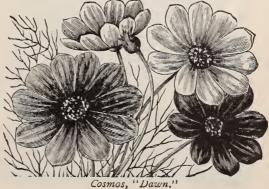

#### Cosmos, "Dawn."

The Cosmos is now one of our most popular flowers, but frequently, on account of its coming into bloom so late, the plants are destroyed by frost without having perfected a solitary flower. This new variety comes into full flower in July. and continues a mass of bloom until cut down by

severe frost. The flowers are fully as large as in the best selections of the old type; the color is a beautiful white, relieved by a delicate tint of rose at the base of the petals; altogether, the finest novelty introduced in many years. Pkt. 15 cts.