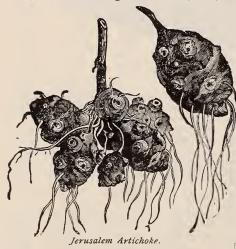

#### Seed Usually Sown upon One Acre.

| Artichoke, Jerusalem                                                                      | Grass, Hungarian                                                                  |
|-------------------------------------------------------------------------------------------|-----------------------------------------------------------------------------------|
| Clover, Lucerne, alone                                                                    | Spinach, in drills 8 to 10 "Turnip, in drills                                     |
| Timothy. { for one acre } . Timothy. ¼ bus. Redtop Redtop "  Cucumber, in hills to 2 lbs. | Turnip, broadcast 2 to 3  Vetches, broadcast 2 to 3  Wheat, broadcast 1½ to 2  "" |
| Flax, broadcast to 2 bus.                                                                 | Wheat, in drills                                                                  |