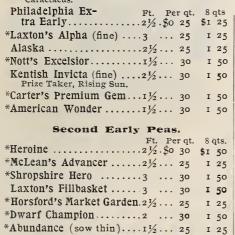

#### PEAS.

Duke of York. This splendid new wrinkled Pea is the most distinct and valuable that has been introduced for years. It is of robust growth, very large, long and full-podded, and of the highest flavor. Height, 3 feet. Qt. 40 cts.

The Queen. A new wrinkled variety; pods very large, produced mostly in pairs. The Peas are large and of a delicious flavor. Qt. 30 cts.

Heroine. This is a medium early, and grows uniformly from 2 to 2½ feet high. It comes in between Advancer and Champion of England, and bears a profusion of large, long, slight curved, pointed pods, containing 9 or 10 large Peas of the finest quality. Qt. 30 cts.