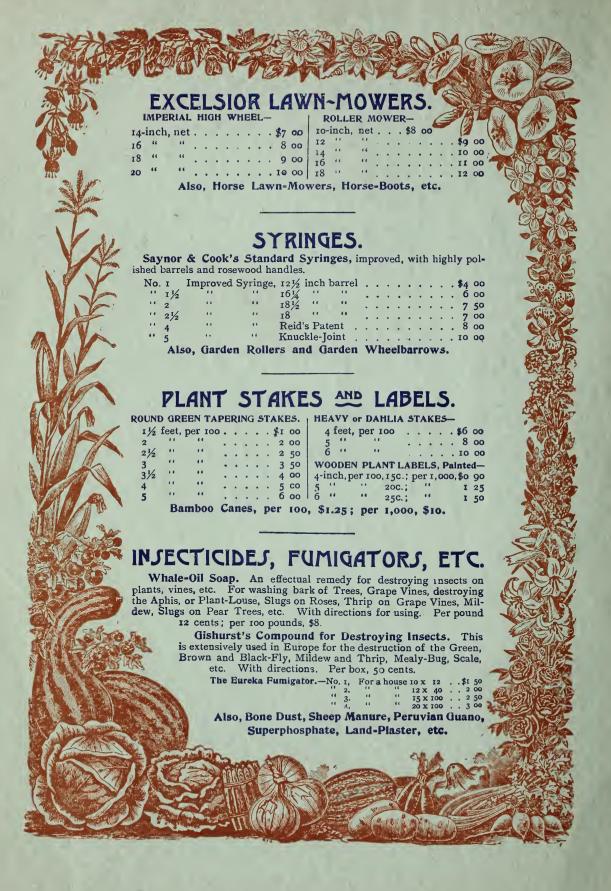

PRICE.               |

QUANTITY. SEEDS, BULBS, ETC., WANTED. PRICE.



## Finest Mixed Lawn Grass.

Per qt., 25 cts.; per peck, \$1.25; per bushel, \$4.50.

Contains a mixture of the finest dwarf-growing kinds for Croquet Grounds, Lawns, Cemeteries, etc. These grasses will produce a constant verdure throughout the growing season, and have given the most perfect satisfaction.

One quart will seed about three hundred square feet; four bushels are required for an acre.

Grass seed may be sown in April or May, and again in September. The ground should be very carefully prepared, and made fine to receive the seed. After the seed is well up, and again at frequent intervals, the lawn should be rolled, which will greatly improve the turf.

Address

ALFRED BRIDGEMAN, 37 E. 19th Street, NEW YORK.