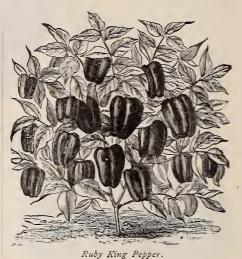

--------|--------|-----|-----|
| Early Mayflower            | \$2       | 25     | \$5 | 00  |
| Early Ohio                 | 2         | 25     |     | 00  |
| Early Puritan              | 2         | 00     | 4   | 75  |
| Charles Downing (early)    | 2         | 25     |     | 00  |
| Clark's No. 1 (early)      | 2         | 00     | _   | 75  |
| Rural New-Yorker (medi     | ит) т     | 75     |     | 25  |
| Carman No. 1 (medium).     | 2         | 00     |     | 50  |
| Late Puritan               | 2         | 00     |     | 75  |
| White Elephant (fine late) |           |        | -   | 25  |
| White Star (late)          | ,,,,,,,,  | / 3    |     |     |
| Lota Daguta of Habita      | 1         | 75     |     | 25  |
| Late Beauty of Hebron      | I         | 7.5    | 4   | 25  |



#### † PUMPKINS.

Potiron, Fr. Kürhijje, Ger. Calabaza, Sf. Sow in May or June, in hills 6 by 8 feet apart.

| root apart.                 |                  |
|-----------------------------|------------------|
| Large Chinese, or Pie\$0 10 | 4 ozs.<br>\$0 25 |
| West India Mammoth 25       | 75               |
| Mammoth, or Large Tours 20  | 60               |
| Jonathan 10                 | 25               |
| Connecticut Field           | bus.<br>\$4 00   |

#### RHUBARB.

Rhubarbe, Fr. Rhabarber, Ger. Ruibarbo, Sp.

Sow seed or plant roots in rich ground during April or May.

| Myatt's Victoria       | Per oz. 4 ozs\$0 20 \$0 50 |
|------------------------|----------------------------|
| Pie Plant, Wine Plant. | Each Perdoz.               |
| Roots (large)          |