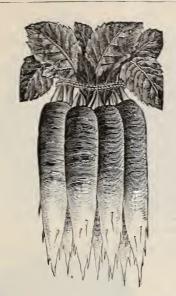

#### Salsify, Mammoth Sandwich Island.

Long-Standing Spinach.

In size twice as large as the ordinary variety. The roots are smooth; flesh fine-grained and of pleasant flavor. Oz. 20 cts., lb. \$1.50.