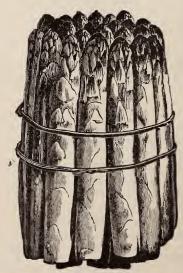

#### Asparagus, Columbian Mammoth White.

This variety is a sport from Conover's Colossal. It produces pure white shoots, and requires no artificial blanching. It is a strong grower, and comes remarkably from seed.

Oz. 10 cts., lb. 75 cts.