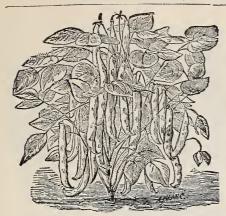

#### Bean, Valentine Wax.

This is an improved Extra Early Valentine Bean with round wax pods. It grows about 15 inches high, with a strong stalk and an abundance of foliage remarkably free from rust. Beans planted June 18 produced pods 4 inches long by July 21. The pods are very meaty and almost stringless. Qt. 25 cts., pk. \$1.25.