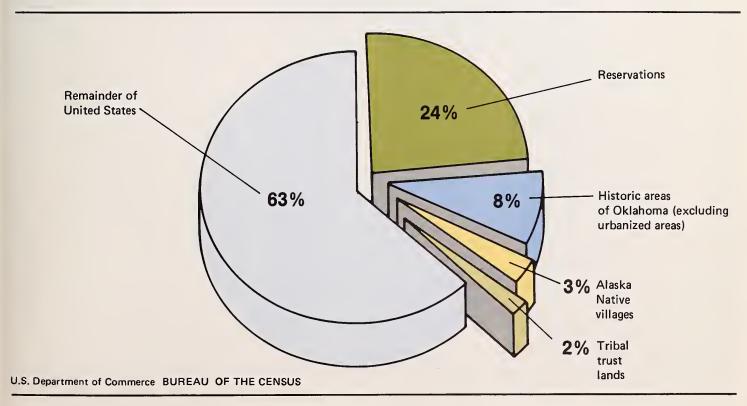

### Distribution of the American Indian, Eskimo, and Aleut Population: 1980

(Inside and outside identified American Indian areas and Alaska Native villages)

#### AMERICAN INDIANS, ESKIMOS, AND ALEUTS IN IDENTIFIED AREAS

Slightly more than one-third (37 percent) of the total American Indian, Eskimo, and

Aleut population lived in identified areas (American Indian areas and Alaska Native villages) in 1980. (For the definitions of American Indian areas, see "Definitions and Explanations.") Approximately 24 percent of the total American Indian, Eskimo, and Aleut population lived on reservations, 2 percent on tribal trust lands, 8 percent in the historic areas of Oklahoma (excluding urbanized areas), and 3 percent in Alaska Native villages. Considering each group separately, about 36 percent of American Indians, 63 percent of Eskimos, and 34 percent of Aleuts lived in the identified areas (table B).