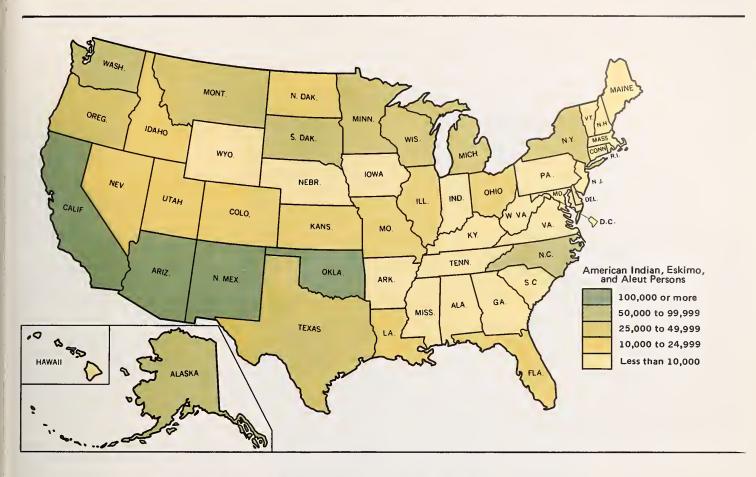

## Number of American Indian, Eskimo, and Aleut Persons by State: 1980

The States with an American Indian population of 100,000 or more in 1980 were California (198,275), Oklahoma (169,292), Arizona (152,498), and New Mexico (107,338). Approximately 46 percent of the American Indian population lived in these four States; 10 other States had a substantial American Indian population (over 25,000) ranging from Oregon (26,591) to North Carolina (64,536). These 10 States were located in each of the four regions.

Of the four States with the largest American Indian population, California registered the largest percent increase during the 1970-1980 decade (more than doubling its population), and it substantially increased its share of the total American Indian population from 11 percent in 1970 to 15 percent in 1980. Oklahoma had the second largest increase in the American Indian population (tables A and 1).

#### **Eskimos and Aleuts**

The 1980 census showed that the Eskimo (42,162) and Aleut (14,205) populations were still highly concentrated in Alaska. Eighty-one percent, or 34,144, of the Eskimo and 57 percent, or 8,090, of the Aleuts were in Alaska. The only other States with more than 2,500 Eskimos and Aleuts were California, with 1,734 Eskimos and 1,480 Aleuts, and Washington, with 1,253 Eskimos and 1,365 Aleuts (table 1).