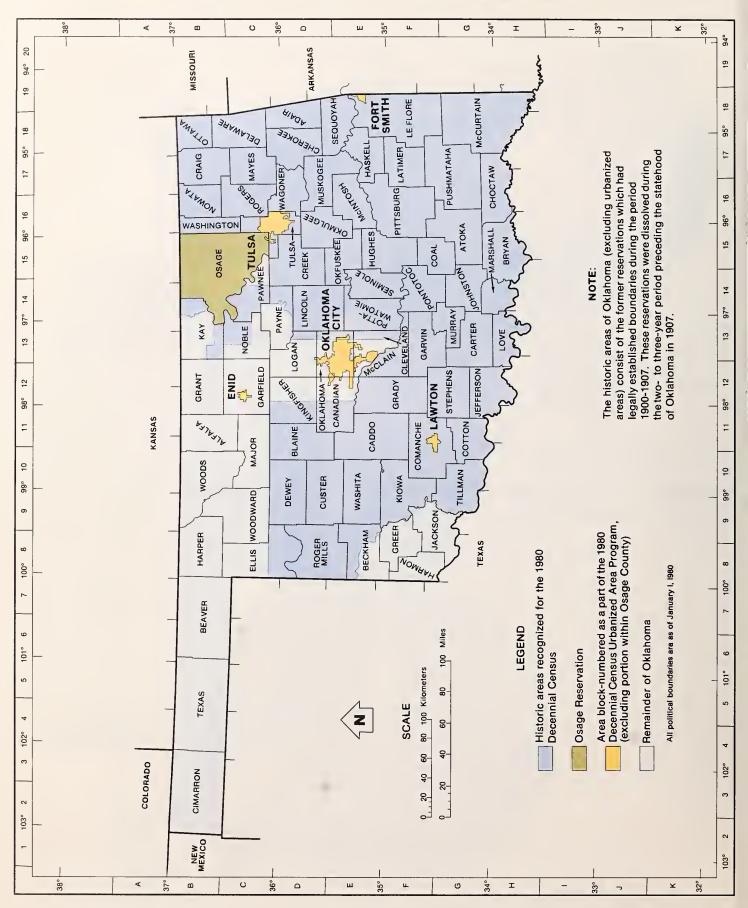

## Identified Historic Areas of Oklahoma (Excluding Urbanized Areas): 1980

The identified historic areas of Oklahoma (excluding urbanized areas) consist of the former reservations which had legally established boundaries during the period 1900-1907. These reservations were dissolved during the 2- to 3-year period preceding the statehood of Oklahoma in 1907.

# Identified Historic Areas of Oklahoma (Excluding Urbanized Areas)

The historic areas of Oklahoma (excluding urbanized areas) consist of the former reservations which had legally established boundaries during the period 1900-1907.

The American Indian population in the historic areas of Oklahoma (excluding urbanized areas) numbered 116,359 in 1980, representing 9 percent of the total population in the area (tables G and 5). The majority (69 percent) of American Indians in Oklahoma resided within the boundaries of the historic areas (excluding urbanized areas). (Another 3 percent of the American Indian population in Oklahoma resided on Osage Reservation, the only reservation in the State; table G.)

Among the component counties in the historic areas (excluding urbanized areas), the American Indian population as a pro-

Table G. Distribution of the American Indian Population Inside and Outside Identified Areas in Oklahoma: 1980

portion of the total population was highest in Noble and Adair Counties with 39 and 33 percent, respectively. Over one-fifth of the population in two other counties—Cherokee and Delaware—were American Indian. Cherokee County had the largest number of American Indians—7,984 (table 5).