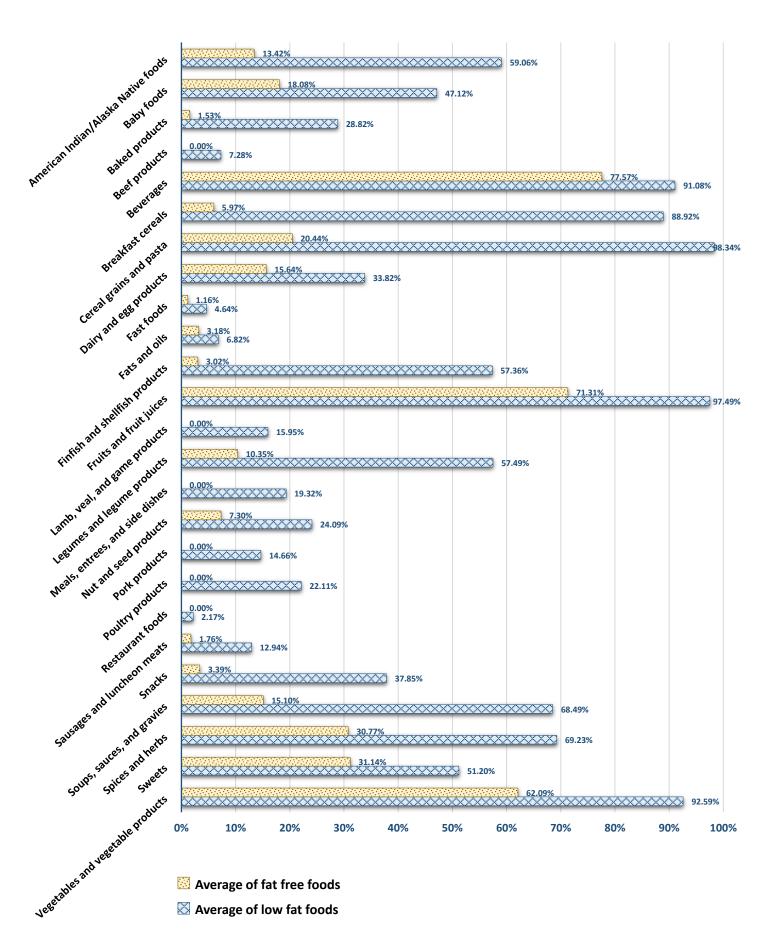

Averages (%) of foods containing appropriate fat levels (to limit fat intake) based on the proposed method in food groups. All low fat and fat free foods, excluding low fat and fat free baby foods, are based on the reference energy intake of 2,000 kcal for adults and children aged 4 years and older. Low fat and fat free baby foods are based on the reference energy intake of 1,000 kcal for children 1 through 3 years of age.