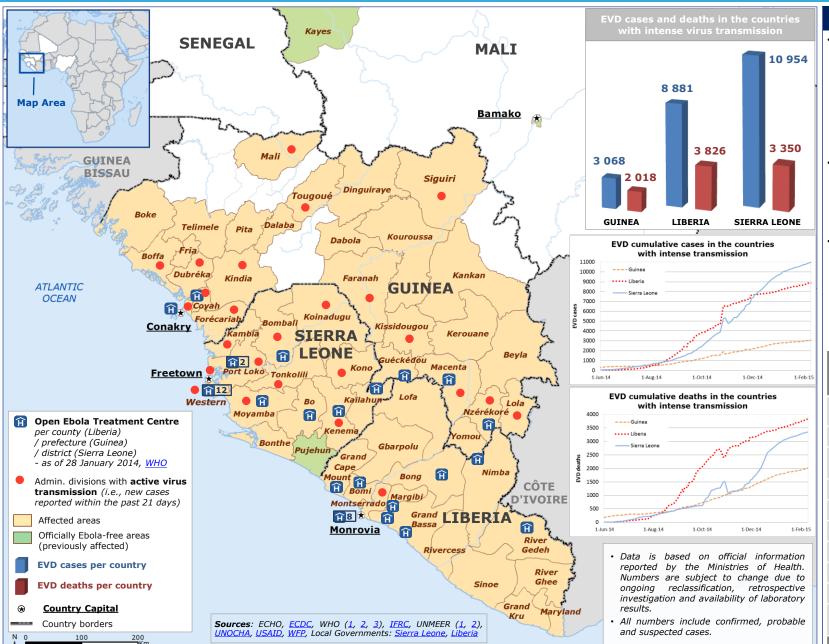

## 13 February 2015: West Africa - Ebola Virus Disease (EVD) Outbreak

Copyright, European Union, 2015. Map created by EC-JRC. The boundaries and names shown on this map do not imply official endorsement or acceptance by the European Union.

## **SITUATION**

- The mean rate at which new cases are reported in the three worst affected countries (Guinea, Liberia, Sierra Leone) has increased over the first two weeks of February, according to the World Health Organisation. Guinea in particular experienced a spike in case incidence, while case reporting from Sierra Leone has been stabilised after a decline noticed over December and January.
- Mean case fatality among hospitalised cases in the three countries remains high (53-60%). Security incidents connected to EVD response are still reported, while efforts to increase hygienic conditions and safe burial practices continue.
- As the rainy season in west Africa approaches (from April/May until September/October), concerns regarding access to villages for successful contact tracing intensify. Food security is a further issue, as movement restrictions have had an impact mostly in the EVD affected communities, due to significant failure to harvest crops.

## **EVD OUTBREAK STATISTICS**

Numbers correct as of 7 February (Liberia), 9 February (Guinea), 9 February (Sierra Leone)

| February (Guinea), 9 February (Sierra Leone) |              |               |
|----------------------------------------------|--------------|---------------|
| Country                                      | EVD<br>cases | EVD<br>deaths |
| LIBERIA                                      | 8 881        | 3 826         |
| SIERRA<br>LEONE                              | 10 954       | 3 350         |
| GUINEA                                       | 3 068        | 2 018         |
| MALI                                         | 8            | 6             |
| NIGERIA                                      | 20           | 8             |
| SENEGAL                                      | 1            | 0             |
| USA                                          | 4            | 1             |
| SPAIN                                        | 1            | 0             |
| UNITED<br>KINGDOM                            | 1            | 0             |
| TOTAL                                        | 22 938       | 9 209         |