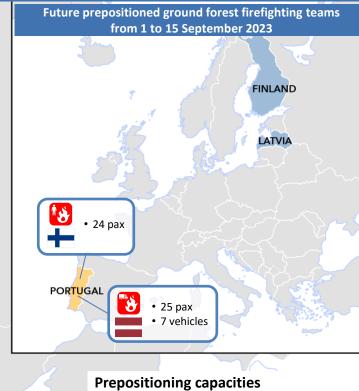

Ground Forest Fire Fighting team

Ground Forest Fire Fighting team with vehicles

## **Prepositioning**

Hosting country for prepostioning teams

Country offering teams for prepositioning

Prepositioning location

Copyright, European Union, 2023. Map created by DG ECHO A3 Situational Awareness Team. Sources: ECHO, ESRI.

The boundaries and names shown on this map do not imply official endorsement or acceptance by the European Union.

\*Kosovo - this designation is without prejudice to positions on status, and is in line with UNSCR 1244/1999 and the ICJ Opinion on the Kosovo Declaration of Independence.