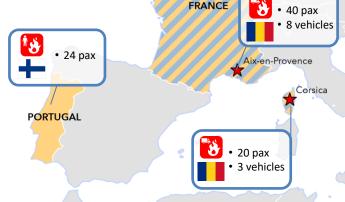

Ground Forest Fire Fighting team

Ground Forest Fire Fighting team with vehicles

## **Prepositioning**

Hosting country for prepostioning teams

Country offering teams for prepositioning

Prepositioning location

Copyright, European Union, 2023. Map created by DG ECHO A3 Situational Awareness Team. Sources: ECHO, ESRI.

The boundaries and names shown on this map do not imply official endorsement or acceptance by the European Union.

\*Kosovo - this designation is without prejudice to positions on status, and is in line with UNSCR 1244/1999 and the ICJ Opinion on the Kosovo Declaration of Independence.

Nea Makri

**ROMANIA** 

• 25 pax

7 vehicles