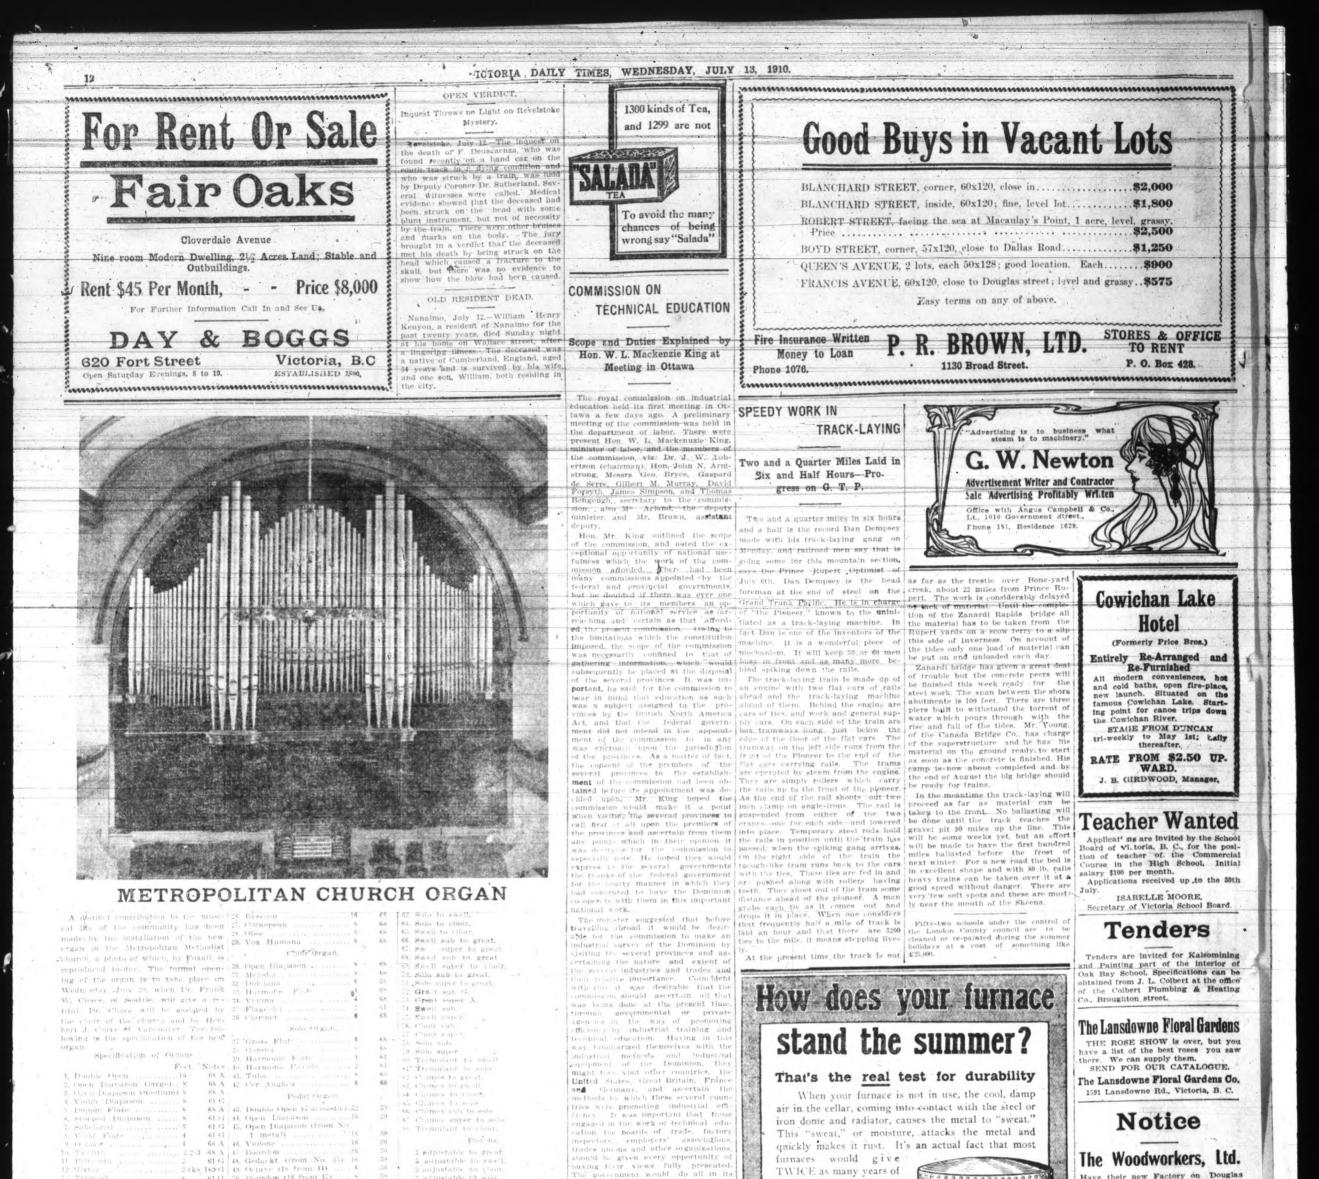

pany.

"If Asquith does not yield to the popular demand," said a leading suf-fragette at headquarters to-day, "we will resort to such violence as will make former outbreaks seem tame. We want to obtain our rights, peaceably,