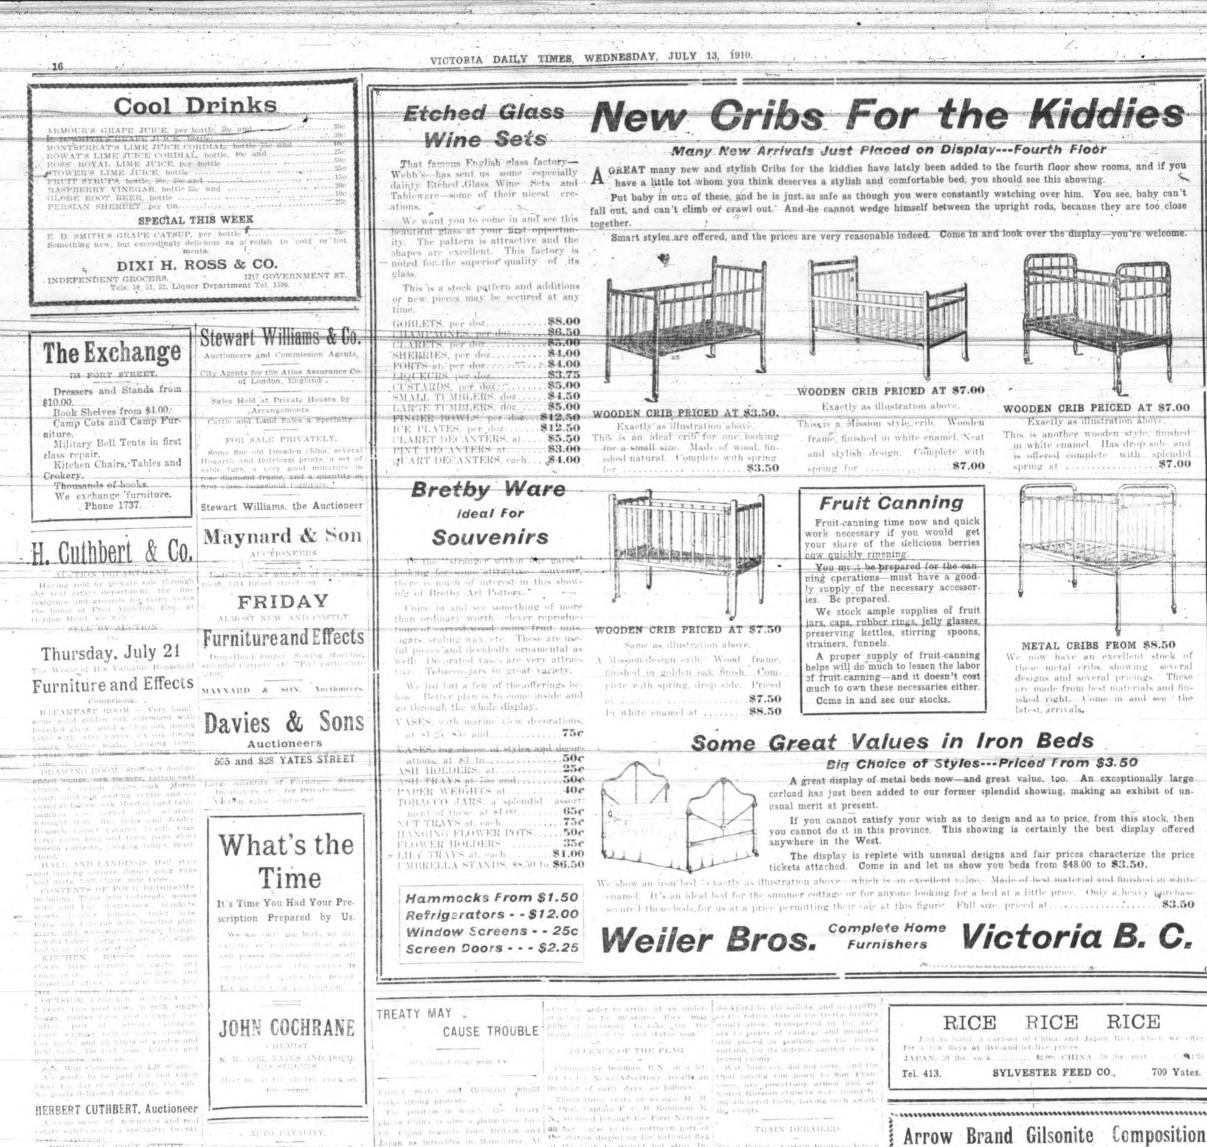

pany.

"If Asquith does not yield to the popular demand," said a leading suf-fragette at headquarters to-day, "we will resort to such violence as will make former outbreaks seem tame. We want to obtain our rights, peaceably,