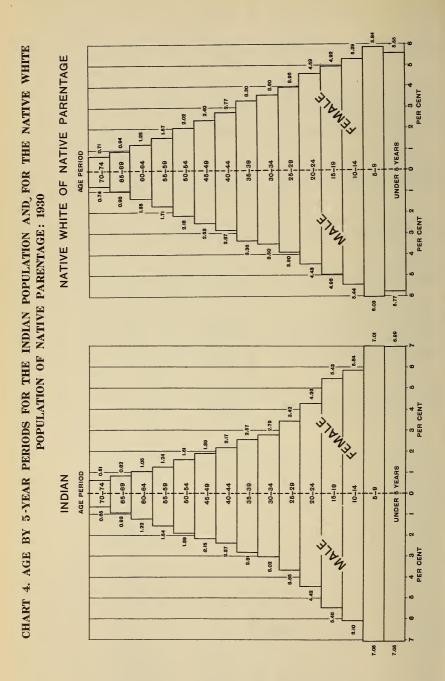

#### DIAGRAMS

| 1. | Indian population by States and counties: 1930                                                                | VI  |
|----|---------------------------------------------------------------------------------------------------------------|-----|
| 2. | Indian population of 20 selected States: 1930 and 1910                                                        | 4   |
| з. | Mixture of blood in 40 selected tribes and tribal groups; 1930 and 1910                                       | 72  |
| 4. | Age by 5 year periods for the Indian population and for the native white population of native parentage: 1930 | 84  |
| 5  | parameters, 1960-1960 Indian population 10 years old and over, for selected Indian tribes; 1930 and           | 01  |
| ٥. | 1910                                                                                                          | 142 |
| 6  | Inshility to sneek English in the Indian nonulation 10 years old and over for selected Indian                 |     |