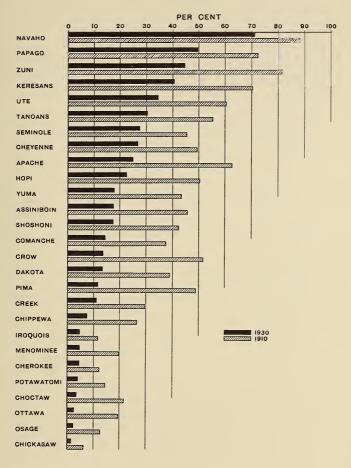

OTTAWA.--The habitat of the Ottawa when first met by Europeans was along the northern shore of Georgian Bay in Canada. In consequence of Indian wars in the 17th century, the Ottawa moved west into Wisconsin, but later many of them moved back into the Lower Peninsula of Michigan. They are now mainly located in Emmet, Charlevoix, and Leelanau Counties, Michigan. A smaller band is located with the Quapaw in Ottawa County, Oklahoma. Another small band was enumerated in Vilas County, Wisconsin. The total number of the Ottawa enumerated in 1930 was 1,745, as compared with 2,717 in 1910. There were also 359 Indians with tribe not reported in Emmet, Charlevoix, and Leelanau Counties, who should probably be added to the number of Ottawa. There has, however, undoubtedly been a definite decrease in the Ottawa population in 20 years. The Ottawa, like the Chippewa and Menominee, are largely mixed with white blood. POTAWATOMI. — This tribe, when first known, inhabited what is now the Lower Peninsula of Michigan. Later they moved to the Upper Peninsula and then gradually to the south and west to their present locations in Kansas and Oklahoma. The tribe is widely scattered. The greatest concentration is in Jackson County, Kansas, where 573 were enumerated. There were 347 Potawatomi in Pottawatomie County, Oklahoma, and 288 in Forest County, Wisconsin. Indians were returned as Potawatomi from 19 different States, from New York to California. The total number enumerated in 1930 was 1,854, as compared with 2,440 in 1910. Of the total number in 1930, 38.0 percent were returned as full blood. The largest proportion of full bloods was in the Wisconsin band, the Oklahoma and Kansas Potawatomi being mainly of mixed blood.

SAUK AND FOX. — The Sauk and the Fox are two separate tribes, but they have been so closely associated for over a century that they are usually considered together. Their original habitat was probably the Lower Peninsula of Michigan. They moved early to Wisconsin and then beyond the Mississippi. In 1930 the total number enumerated was 887, as compared with 724 in 1910. The largest band, mainly of the Fox tribe, is located in Tama County, Iowa. The number in Iowa was 344 in 1930, as compared with 257 in 1910. The office of Indian Affairs enumerated 363 of the tribe on the Iowa Reservation in 1932. There were 478 in Oklahoma in 1930, mainly in Lincoln, Payne, and Pottawatomie Counties.