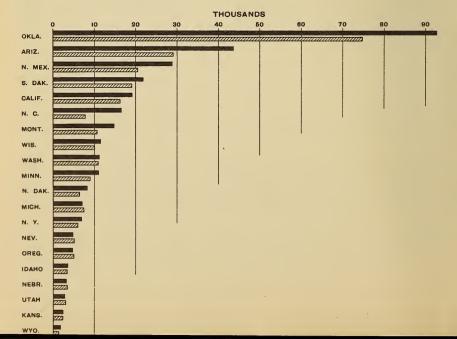

THE INDIAN POPULATION IN RELATION TO THE TOTAL POPULATION.—Although the Indian population as enumerated was larger in 1930 than in 1890, the increase in the total population has been so rapid that the proportion of Indians in the population has declined from 39.4 per 10,000 in 1890 to 27.1 in 1930. In Arizona in 1930 there were 1,003.9 Indians per 10,000 of the population, or slightly more than 10 percent. Even this relatively large proportion represents a decline from 3,397.5 per 10,000, or nearly 34 percent in 1890, and from 1,428.9 per 10,000, or 14 percent, in 1910. Only two other States, New Mexico and Nevada, had more than 5 percent of Indians in their 1930 population. Even Oklahoma, with 28 percent of all the Indians in the United States, had only 387.0 Indians per 10,000 of the total population, or less than 4 percent. In most of the States, the ratio of Indian population to the total population has declined since 1910, indicating that the total population has increased more rapidly than has the Indians in the Unitae States of New Mexico, North Carolina, and North Dakota, however, the Indian population has increased more rapidly than has the total population. Table 3 shows the 20 States having the largest numbers of Indians in the order of their Indian population in 1930, with the percent distribution of the Indian population by States, and the numbers of Indians per 10,000 of the population population by States, and the numbers of Indians per 10,000 of the population population population for 1910.

## CHART 2. INDIAN POPULATION OF 20 SELECTED STATES: 1930 AND 1910

TABLE 3. -- TOTAL POPULATION AND INDIAN POPULATION OF 20 SELECTED STATES, WITH PERCENT DISTRIBUTION AND NUMBER OF INDIANS PER 10,000 OF THE TOTAL POPULATION: 1930 AND 1910

|                                                   |                                    | 193                                  | 50                                                           |                                                      | 1910                                       |                                      |                                                              |                                                      |  |  |
|---------------------------------------------------|------------------------------------|--------------------------------------|--------------------------------------------------------------|------------------------------------------------------|--------------------------------------------|--------------------------------------|--------------------------------------------------------------|------------------------------------------------------|--|--|
| STATE                                             | Total<br>popu-<br>lation           | Indian<br>popu-<br>lation            | Percent<br>distri-<br>bution of<br>Indian<br>popula-<br>tion | Indians<br>per<br>10,000<br>total<br>popula-<br>tion | Total<br>popu-<br>lation                   | Indian<br>popu-<br>lation            | Percent<br>distri-<br>bution of<br>Indian<br>popula-<br>tion | Indians<br>per<br>10,000<br>total<br>popula-<br>tion |  |  |
| United States-                                    | 122,775,046                        | 332,397                              | 100.0                                                        | 27.1                                                 | 91,972,266                                 | 265,683                              | 100.0                                                        | 28.9                                                 |  |  |
| Oklahoma<br>Arizona<br>New Mexico<br>South Dakota | 435,573                            | 92,725<br>43,726<br>28,941<br>21,833 | 27.9<br>13.2<br>8.7<br>6.6                                   | 387.0<br>1,003.9<br>683.7<br>315.1                   | 1,657,155<br>204,354<br>327,301<br>583,888 | 74,825<br>29,201<br>20,573<br>19,137 | 28.2<br>11.0<br>7.7<br>7.2                                   | 451.5<br>1,428.9<br>628.6<br>327.8                   |  |  |
| California<br>North Carolina                      | 5,677,251<br>3,170,276             | 19,212<br>16,579<br>14,798           | 5.8<br>5.0<br>4.5                                            | 33.8<br>52.3<br>275.3                                | 2,377,549<br>2,206,287<br>376,053          | 16,371<br>7,851<br>10,745            | 6.2<br>3.0<br>4.0                                            | 68.9<br>35.6<br>285.7                                |  |  |
| Wisconsin<br>Washington                           | 2,939,006<br>1,568,396             | 11,548<br>11,253<br>11,077           | 3.5<br>3.4<br>3.3                                            | 39.3<br>72.0<br>43.2                                 | 2,333,860<br>1,141,990<br>2,075,708        | 10,142<br>10,997<br>9,053            | 3.8<br>4.1<br>3.4                                            | 43.5<br>96.3<br>43.6                                 |  |  |
| North Dakota                                      | 680,845                            | 8,387<br>7,080                       | 2.5<br>2.1                                                   | 123.2<br>14.6                                        | 577,056<br>2,810,173                       | 6,486<br>7,519                       | 2.4<br>2.8                                                   | 112.4                                                |  |  |
| New York                                          | 91,058<br>953,786                  | 6,973<br>4,871<br>4,776              | 2.1<br>1.5<br>1.4                                            | 5.5<br>534.9<br>50.1                                 | 9,113,614<br>81,875<br>672,765             | 6,046<br>5,240<br>5,090              | 2.3<br>2.0<br>1.9                                            | 6.6<br>640.0<br>75.7                                 |  |  |
| Idaho<br>Nebraska<br>Utah                         | 445,032<br>1,377,963<br>507,847    | 3,638<br>3,256<br>2,869              | 1.1<br>1.0<br>0.9                                            | 81.7<br>23.6<br>56.5                                 | 325,594<br>1,192,214<br>373,351            | 3,488<br>3,502<br>3,123              | 1.3<br>1.3<br>1.2                                            | 107.1<br>29.4<br>83.6                                |  |  |
| Kensas<br>Wyoming<br>All other States             | 1,880,999<br>225,565<br>78,782,293 | 2,454<br>1,845<br>14,556             | 0.7<br>0.6<br>4.4                                            | 13.0<br>81.8<br>1.8                                  | 1,690,949<br>145,965<br>61,704,565         | 2,444<br>1,486<br>12,364             | 0.9<br>0.6<br>4.7                                            | 14.5<br>101.8<br>2.0                                 |  |  |
|                                                   | ,,                                 |                                      |                                                              |                                                      | 1000                                       | 12,001                               | 207                                                          | 2.0                                                  |  |  |