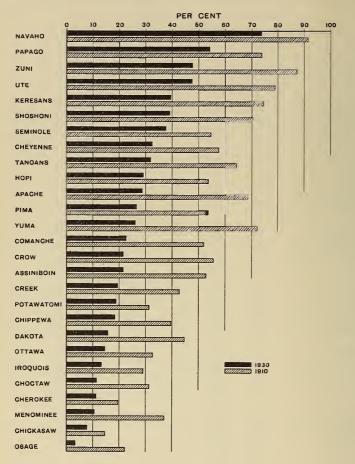

#### DIAGRAMS

| 1. | Indian population by States and counties: 1930                                                                | VI  |
|----|---------------------------------------------------------------------------------------------------------------|-----|
| 2. | Indian population of 20 selected States: 1930 and 1910                                                        | 4   |
| з. | Mixture of blood in 40 selected tribes and tribal groups; 1930 and 1910                                       | 72  |
| 4. | Age by 5 year periods for the Indian population and for the native white population of native parentage: 1930 | 84  |
| 5  | parameters, 1960-1960 Indian population 10 years old and over, for selected Indian tribes; 1930 and           | 01  |
| ٥. | 1910                                                                                                          | 142 |
| 6  | Inshility to sneek English in the Indian nonulation 10 years old and over for selected Indian                 |     |