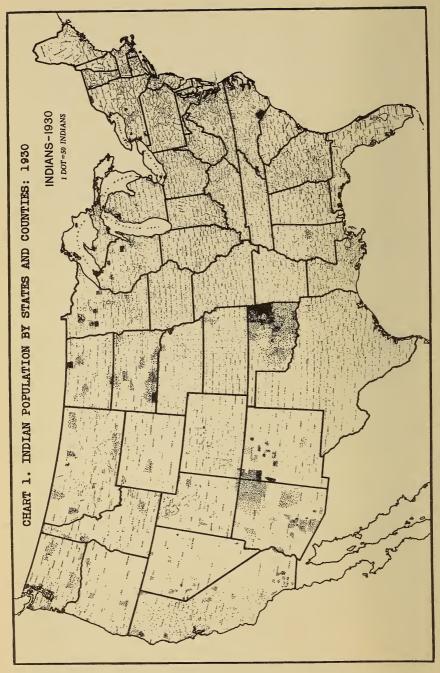

INDIAN POPULATION BY COUNTIES. --While a large part of the Indian population is concentrated in a few States and in certain counties of these States, there is also a very considerable Indian population widely scattered through the white and Negro population of all the States. The location of the greater part of this scattered Indian population is shown in Table 8 on page 10, which gives for 1690, 1900, 1910, 1920, and 1930 the enumerated Indian population of every county in the United States in which as many as 5 Indians were enumerated in any one of the five census years. Much of the scattered Indian population, particularly in the eastern States, is of a migratory nature and in counties with few Indians the numbers show a relatively wide fluctuation from census to census. Comparisons are also affected by changes in county boundaries. The most important of these changes have been indicated by notes. Minor boundary changes, however, have not been noted, since their effect on the distribution of the Indian population. A complete record of such boundary changes since 1890 can, however, be obtained from the first volumes of the Population Reports of the Censuses of 1920 and 1930. The composition and characteristics of the Indian population of all counties reporting 200 or more Indians in 1930, and in certain States for counties having 100 or more, is shown in Table 53, on page 166. Still more detailed information for "Other races", in counties in which "Other races" are all or nearly all Indian./

#### DIAGRAMS

| 1. | Indian population by States and counties: 1930                                                                | VI  |
|----|---------------------------------------------------------------------------------------------------------------|-----|
| 2. | Indian population of 20 selected States: 1930 and 1910                                                        | 4   |
| з. | Mixture of blood in 40 selected tribes and tribal groups; 1930 and 1910                                       | 72  |
| 4. | Age by 5 year periods for the Indian population and for the native white population of native parentage: 1930 | 84  |
| 5  | parameters, 1960-1960 Indian population 10 years old and over, for selected Indian tribes; 1930 and           | 01  |
| ٥. | 1910                                                                                                          | 142 |
| 6  | Inshility to sneek English in the Indian nonulation 10 years old and over for selected Indian                 |     |