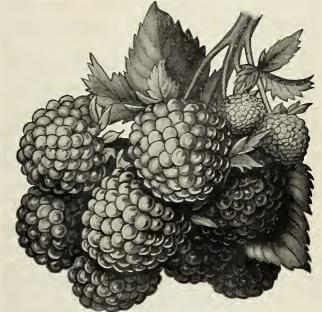

ious and discriminating of all epicures. Un-like any other raspberry, the St. Regis yields a crop of fruit the season it is planted. Plants of it planted in early April gave ripe berries on June 20th of the same year. For four weeks thereafter the yield was heavy and the canes continued to produce ripe fruit freely without intermission, until the mid-dle of October. The berries were large and beautiful, firm and full flavored to the very last. St. Regis was awarded a certifi-cate of merit by the AMERICAN INSTITUTE, September 20. 1910. 1910

SHAFFER'S COLOSSAL-New; purple; large, very productix

**SOUHEGAN**—Early; black cap; very productive. **TURNER**—Upright; almost thornless; vigorous; red; bears to 150 bushels to the acre. 125TYLER-Black cap; early; of best quality and very prolific.



LOUDON RASPBERRY

## STRAWBERRIES

To insure safe arrival Strawberry plants must be sent by express or mail. Varieties marked S. are Staminates or self fertilizers and those marked P. are Pistillate or imperfect flowering varieties and should be planted with Staminate varieties.



(S) BRANDY WINE-This is the handsomest berry grown. Fancy market variety of fine rich flavor and large size. It is dark red to center.

(S) BEDERWOOD — Most productive. Con-sidered the very best early variety.

(P) BUBACH'S No. 5 ---Very strong, exceed-ingly stocky. Fruit large, wonderfully prolific, very

popular. (S) CAPTAIN JACK-Vigorous, hardy, very early. One of the best.

(P) CRESCENT SEED-LING - Celebrated, a LING - Celebrated, a wonderful bearer.

(S) CHAS. DOWNING —Old reliable; one of the best.

####