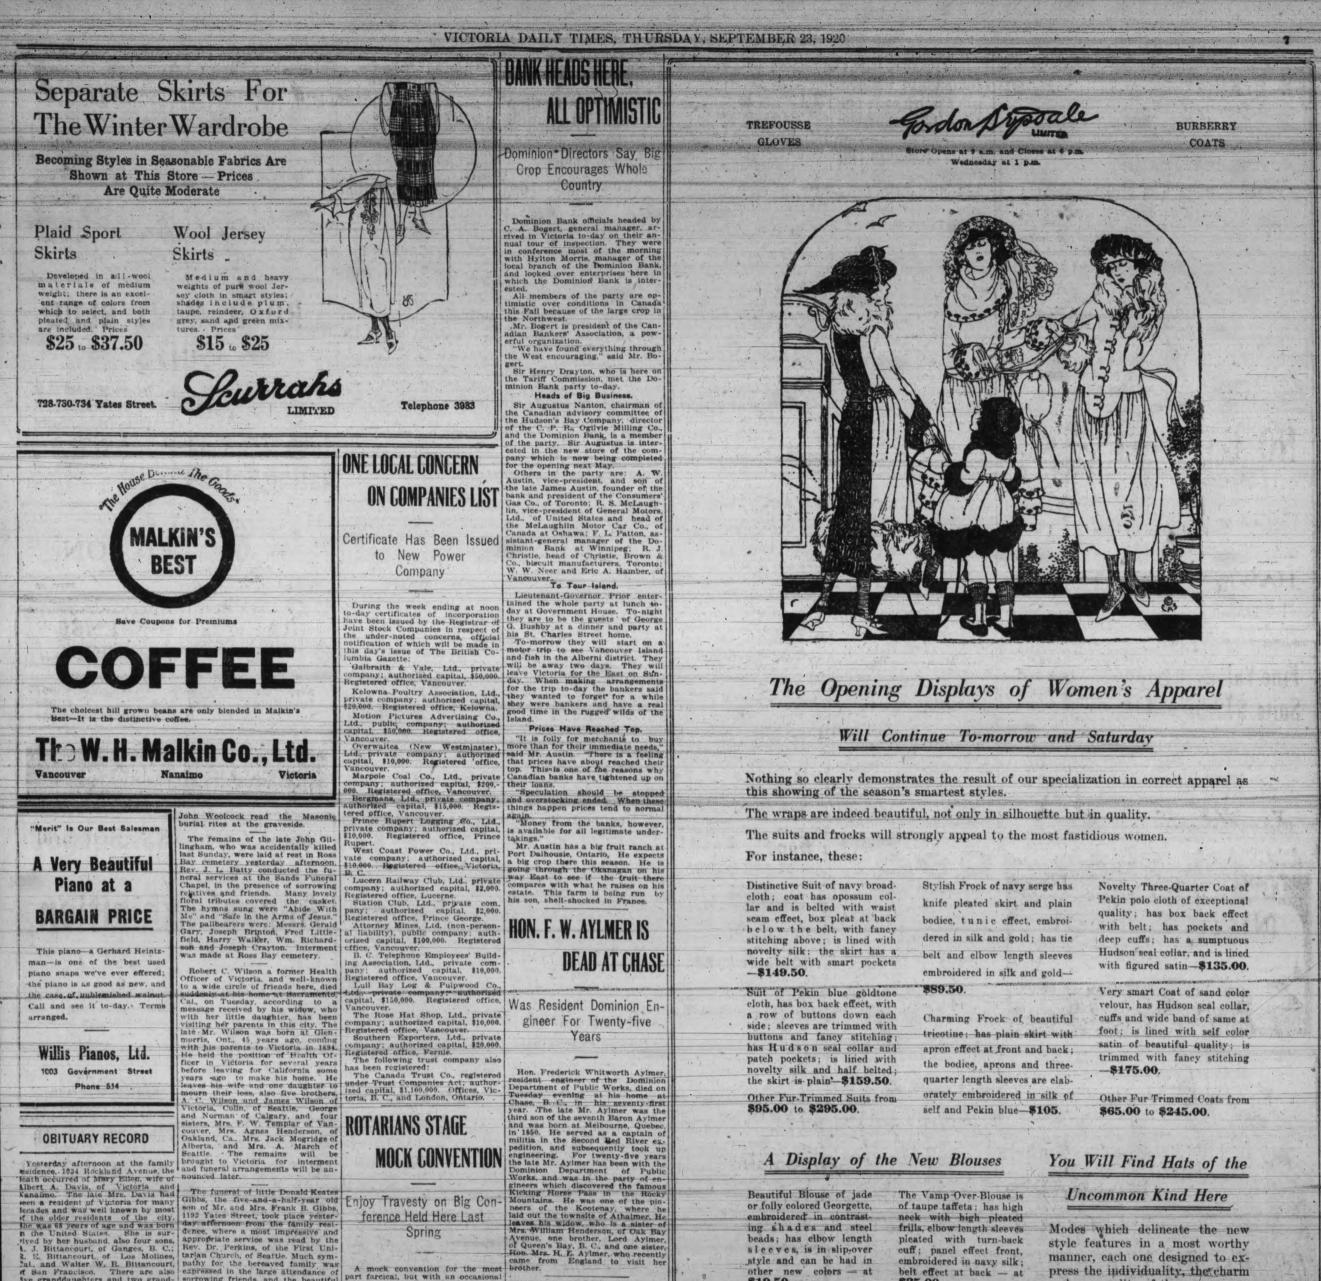

# An Unusual Showing of New Navy Serge Dresses

BURBERRY

COATS

New! Chic! Reasonable! describes these serge frocks in three words. Chemise and coat styles are much in vogue; most of them have a touch of embroidery or braiding, and we were fortunate in buying some of the smartest models produced. The styles are distinctive and new.

At \$25,00 to \$90.00

**Brassieres Special** at \$1.25 Plain Bandeau Style and Lace Trimmed Brassieres in flesh and white; front and back fastening; sizes 34 to 46. Special at \$1.25

You won't have to stop wearing these sweaters as soon as Autumn is over, for they have been designed to give all-year-round service. The styles are exceedingly smart, and included are colors of rose, grey, champagne, saxe trimmed with contrasting colors.