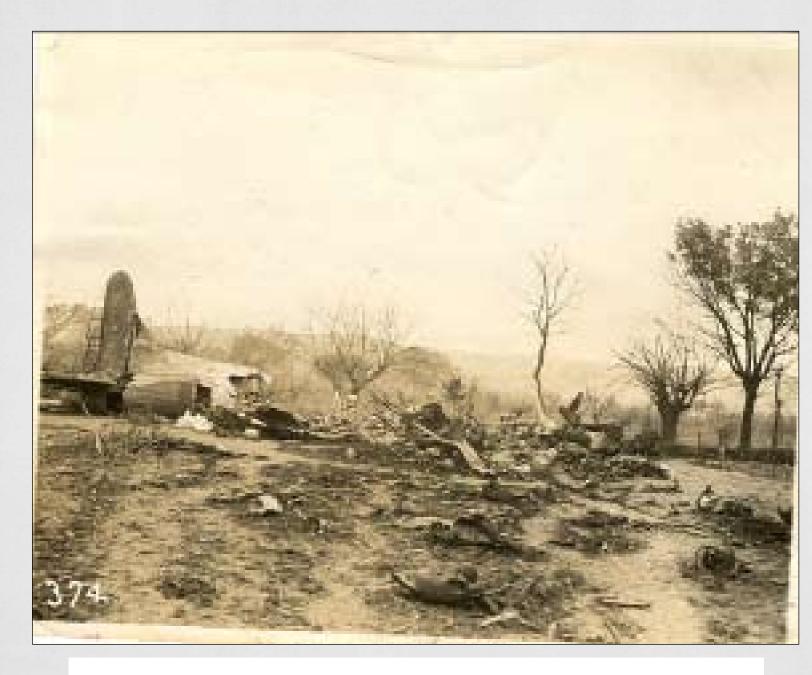

DECLASSIFIED BY AUTHORITY OF NND DECLASSIFICATION PROJECT 785072, H.D. MAYER, NARS, SEPTEMBER 10, 1982.

Above: Remains of the B-17 Flying Fortress, "Blessed Event". Seven crewmen killed; pilot and tail gunners survived. Pilot sustained "major" injuries.

## II. CONCLUSION:

The accident resulted in complete destruction of the aircraft. There were seven crew members killed, two others with minor injuries and one with major injury.