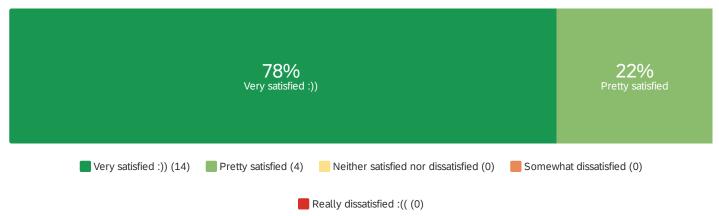

### How satisfied are you with the final result of this task?

How satisfied are you with the final result of this task?