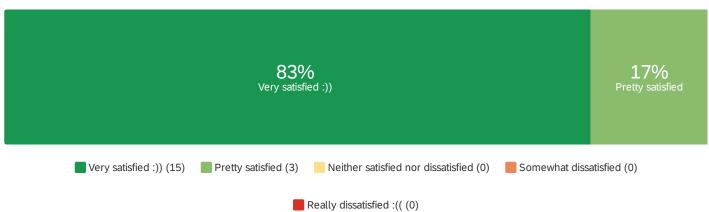

#### How satisfied are you with our knowledge about the topics required for this task?

How satisfied are you with our knowledge about the topics required for this task?