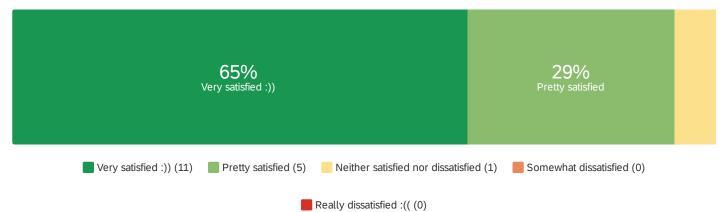

#### How satisfied are you with the time required to resolve this task?

How satisfied are you with the time required to resolve this task?