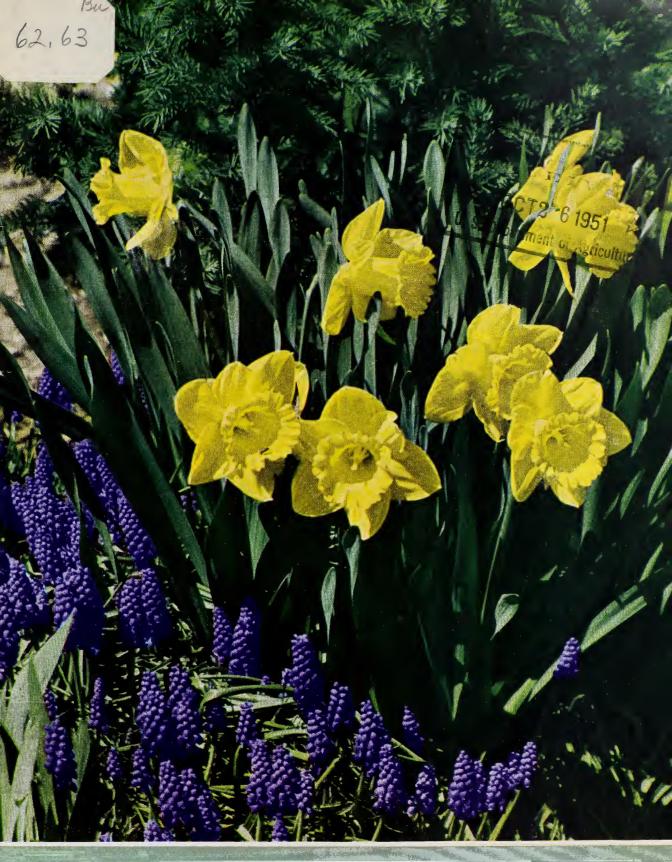

Wyatts NARCISSI or DAFFODILS

It would be difficult to make a better investment in any flowering bulbs than in Narcissi, or Daffodils, as they are frequently known. Their season begins extremely early and lasts until quite late. As cut flowers they have few equals. Culture is the easiest possible. Plant in any good garden soil covering to a depth of about one and onehalf to twice the height of the bulb measuring from base to shoulder. Early planting is advisable how-ever, many fine flowers are pro-duced from plantings made after the first of February. Narcissi multiply quite freely and should be taken up during summer or early fall about every 3 or 4 years and replanted.

No garden is too small for a few

Daffodils.