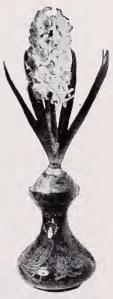

#### HOW TO GROW HYACINTHS IN PURE WATER

IN PURE WATER

Unpack the bulbs immediately upon arrival. Open the bags and place in a cool, dry, dark place until December 1st. The preferred storage temperature is 50 degrees F. Before placing the bulbs on the well known Hyacinth glasses the root base must be cleaned, so that all remains of the old rootplate and old roots are removed. When glasses and bulbs are clean, set the latter and fill glasses with clean, cool water until the root base is touched. Glasses are then placed in a cool, dark closet or cellar until the top-growth is nearly 4 inches above the bulb. Preferred temperature not over 50 degrees F.

When 4 inches top-growth has been made, the glasses may be taken to a window in a warm room and if necessary some water can be added; never change the water completely. If the air in the room is very dry, it may help to moisten the flower buds once a day with a wad of cotton dipped in cool water.