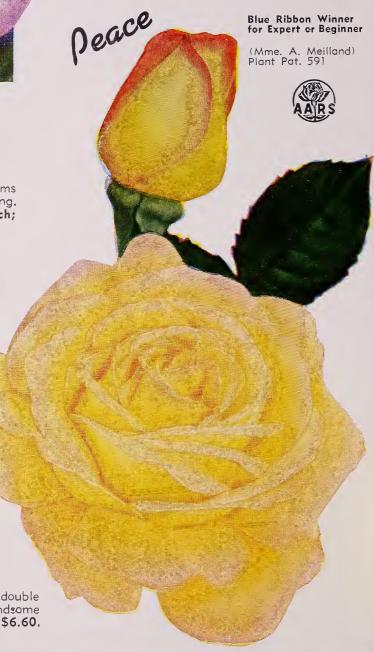

|            |       |
| -     |            |            |       |
|       |            |            |       |
|       |            |            |       |
| 0     |            |            |       |
|       |            |            |       |





# Star Brand Roses give Satisfaction!

#### SUZON LOTTHE

New 1951 Star Brand Introduction Plant Pat. 934

Peach and pearl-pink. Buds and blooms of superior form with real pearl coloring. Very fragrant. Fine plants. \$2.50 each; 3 for \$6.60.

See pages 15 and 16 for complete list of Hybrid Tea, Floribunda, and Climbing Roses.

Fall-planted Roses are all ready to grow when spring comes.

#### PEACE

Plant Pat. 591

Creamy yellow, pink edged. Large double blooms on long, strong stems. Handsome dark green foliage. \$2.50 each; 3 for \$6.60.



### JOB P. WYATT & SONS CO.

RALEIGH, Seedsmen

N. C.