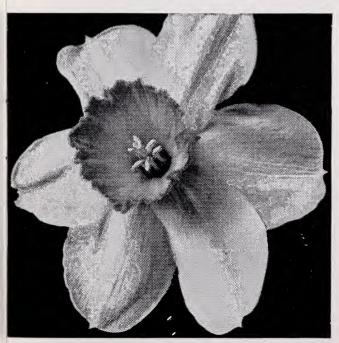

King Alfred

Beersheba

KING ALFRED. Originated over 50 years ago. This early, large, golden yellow Narcissus is the best known and most planted in the world. 3 for 55c; 6 for 95c; 12 for \$1.70; 25 for \$3.05; 100 for \$10.95.