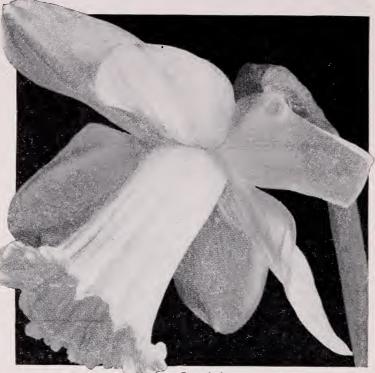

### LARGE TRUMPET DAFFODILS

**BEERSHEBA.** One of the very finest of all white Daffodils. Flat petals, flanged trumpet, and

large size combine to make this a most pleasing flower for both the garden and cutting. Each 75c; 3 for \$1.60; 6 for \$2.90; 12 for \$5.25; 25 for \$9.50; 100 for \$33.90.