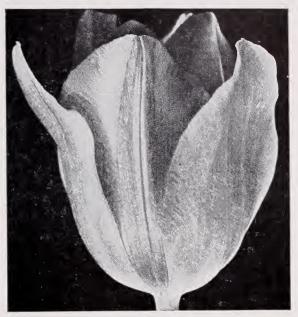

### **DARWIN TULIPS**

### Finest Holland Grown Bulbs

**Culture:** Plant about 5 inches deep in good garden soil after the first of October. Shallow planting should be avoided. Good drainage is essential. Do not use manures. Soil may be enriched with bone meal if desired. If these simple requirements are followed magnificent flowers should be easily produced.