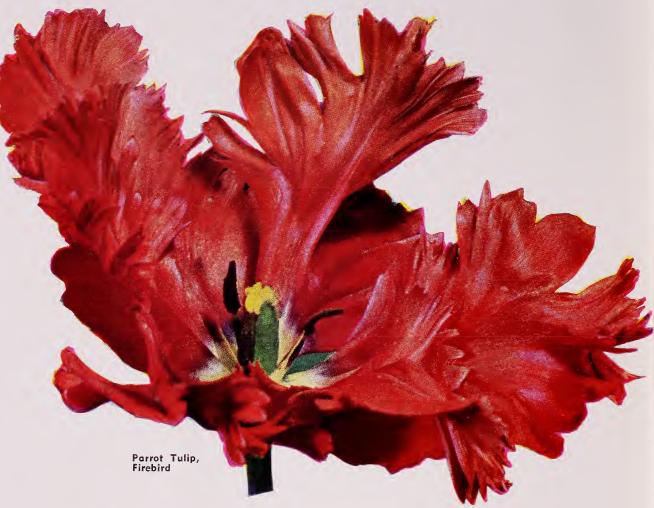

#### PARROT or DRAGON TULIPS

Fantastic laciniated and irregular sports of Darwin Tulips opening to huge size and having varied colors within the same petals. Attractive as garden flowers and excellent for cutting.

FIREBIRD. "The red Parrot 'Fantasy'" with all its well known good habits. Vermilion-red with a scarlet glow. 3 for 35c; 6 for 65c; 12 for \$1.20; 25 for \$2.15; 100 for \$7.65.