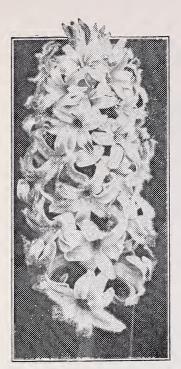

### Hyacinths for Forcing and Gardens

Hyacinths like other spring flowering bulbs are very easily grown. In the garden plant about 4 inches deep. A good general rule is to cover the bulb to a depth of about twice its height. Plant in well-drained soil. Soil may be enriched with bonemeal. It is advisable to avoid manures. Plant 6 inches or more apart. For indoor use Hyacinths may be potted during autumn. Plunge pots outside in the ground and cover with a coarse mulch. Leave so until a good root system has been established, gnerally in about 10 weeks. Keep in a somewhat cool location after taking the pots inside.

EXHIBITION HYACINTHS

Years of exacting culture were required to produce these large Hyacinths known as first size—18 to 19 centimeters. Generally these are grown in pots for use in the home, but may also be grown in the garden; however, since the spikes produced are very large, they would require support