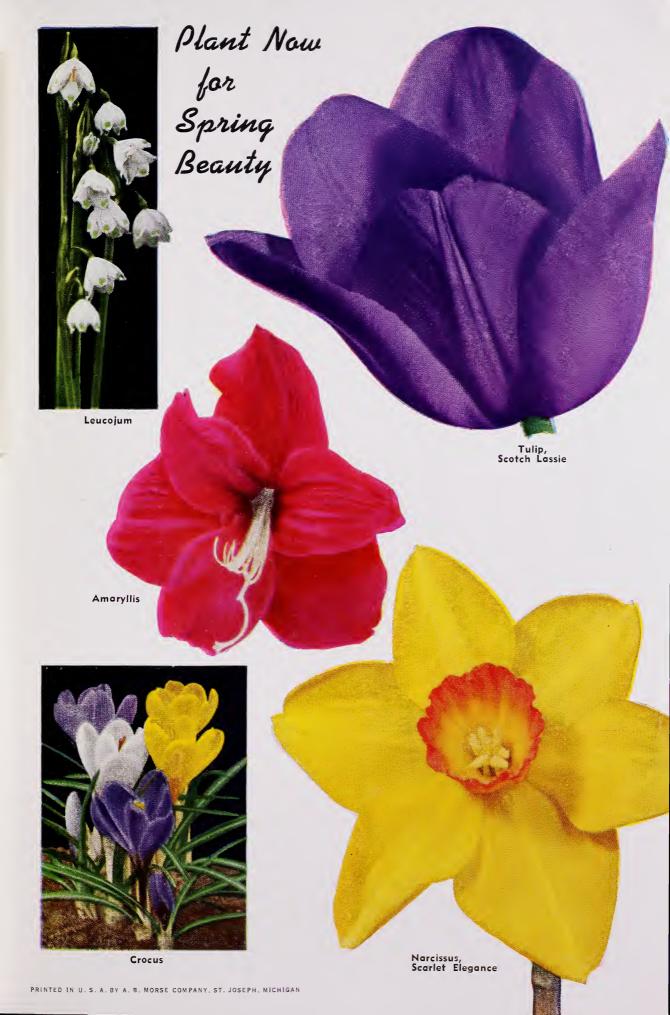

### Wyatt's Spring Flowering Bulbs

Holland's finest for your garden

Chionodoxa

### Hyacinths for Forcing and Gardens

Hyacinths like other spring flowering bulbs are very easily grown. In the garden plant about 4 inches deep. A good general rule is to cover the bulb to a depth of about twice its height. Plant in well-drained soil. Soil may be enriched with bonemeal. It is advisable to avoid manures. Plant 6 inches or more apart. For indoor use Hyacinths may be potted during autumn. Plunge pots outside in the ground and cover with a coarse mulch. Leave so until a good root system has been established, gnerally in about 10 weeks. Keep in a somewhat cool location after taking the pots inside.

Wyatts NARCISSI or DAFFODILS

It would be difficult to make a better investment in any flowering bulbs than in Narcissi, or Daffodils, as they are frequently known. Their season begins extremely early and lasts until quite late. As cut flowers they have few equals. Culture is the easiest possible. Plant in any good garden soil covering to a depth of about one and onehalf to twice the height of the bulb measuring from base to shoulder. Early planting is advisable how-ever, many fine flowers are pro-duced from plantings made after the first of February. Narcissi multiply quite freely and should be taken up during summer or early fall about every 3 or 4 years and replanted.

### **DARWIN TULIPS**

SCOTCH LASSIE. Sparkling deep lavender, darker inside. Dark stamens. 3 for 30c; 6 fer 50c; 12 for 90c; 25 for \$1.60; 100 for \$5.70.

THE BISHOP. Large purple-blue or violet flowers with white bases produced on strong stems. 3 for 35c; 6 for 65c; 12 for \$1.25; 25 for \$2.25; 100 for \$7.95.