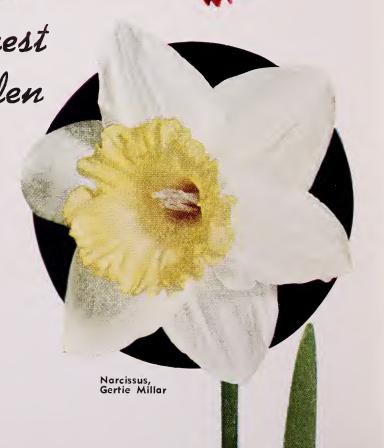

GERTIE MILLAR. A wonderful flower much admired by all who have seen or grown it. Very large pure white perianth and a well-proportioned ruffled and fluted, pale primrose cup. Unusually long petals and anthers add much to this beautiful flower. Each 45c; 3 for \$1.05; 6 for \$1.90; 12 for \$3.45; 25 for \$6.30; 100 for \$22.50.