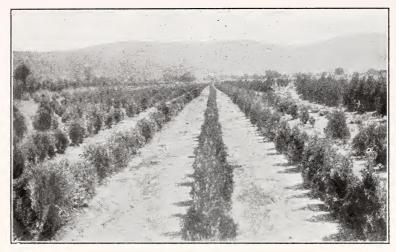

|                                               |
| 3 to 4 feet, well branched                                     | Prelate                     | 60.00                                         |
| 2 to 3 feet well branched                                      | Premium                     | 50.00                                         |
| 18 to 24 inches well branched                                  | Prepare                     | 35.00                                         |
| 12 to 18 inches, branched                                      | Prescribe                   | 25.00                                         |
|                                                                |                             |                                               |



YOUNG EVERGREENS

# ORNAMENTAL TREES

|                                          | Cipher    | Per 10  | Per 100 |
|------------------------------------------|-----------|---------|---------|
| CORNUS florida rubra (Red Flowering Do   | gwood)    |         |         |
| 2 to 3 feet                              | -         | \$10.00 |         |
| 18 to 24 inches                          |           | 7.50    |         |
|                                          | _         | C l- \  |         |
| MALUS ioensis bechteli (Bechtel's Double | _         |         |         |
| 3 to 4 feet, well branched               |           | 7.50    |         |
| 2 to 3 feet, branched                    |           |         | \$50.00 |
| 18 to 24 inches, branched                | Observe   |         |