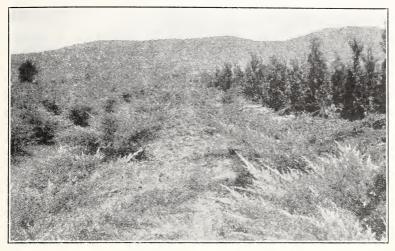

|         | 20.00   |
| 2 (0 5 1000                              | Gccun     |         | 20.00   |
| MIMOSA julibrissin (Acacia)              |           |         |         |
| 3 to 4 feet, 2 year transplanted         | Octagon   |         | 40.00   |
| 2 to 3 feet, 2 year transplanted         | Odd       |         | 30.00   |
| 18 to 24 inches, 2 year transplanted.    | Offal     |         | 20.00   |
|                                          |           |         |         |
| PRUNUS triloba (Double Flowering Plum    | i.)       |         |         |
| 3 to 4 feet, well branched               | Offend    |         | 60.00   |
| 2 to 3 feet, well branched               | Offset    |         | 50.00   |
| 18 to 24 inches, branched                | Olden     |         | 40.00   |



JUNIPERUS PFITZERIANA

# CONIFEROUS EVERGREENS

Prices include balling and burlapping where necessary.

|                                                                        | CYPARIS (Retinospora) Japan (