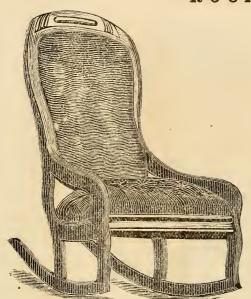

#### ROCKERS.

No 2 Plain Top.

" 2½ Carved "
Nurse Sweep Rocker.

No. 3 Plain Top. " 3½ Carved " Large Straight Rocker.

No. 4 Plain Top.

" 4½ Carved "
Large Sweep Rocker.

No. 5 Plain Top. " 5½ Carved " Spanish Rocker.