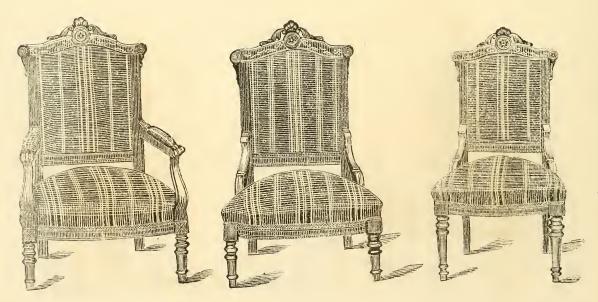

#### ARM CHAIRS.

No. 1 Arm Chair.

No. 11 Arm Chair.

No. 2 Plain Top. Arm Chair.  $2\frac{1}{2}$  Carved  $\frac{1}{2}$  Arm Chair. Oval Back Serpentine Front.

No. 3 Plain Top.

"  $3\frac{1}{2}$  Carved "

Round Seat.

#### LADIES CHAIRS.

No. 4 Ladies Chair.

No. 41 Ladies Chair.

No.  $4\frac{3}{4}$  Ladies Chair, Oval Back, Serpentine Front.

No. 6 Ladies Chair, Round Seat.

#### CHAIRS.

No. 7 Plain Top " 8 Carved " Voltair, or Circle Back.

No. 7 Plain Top  $7\frac{1}{2}$  Carved Reception Chair.

No. 5 Reception Chair.

No. 1 Plain Top.
" 1½ Carved "
Nurse Rocker.