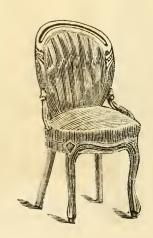

#### PARLOR CHAIRS.

No. 7 With Heads.

No. 9 Lyre Back.

No. 10 Small Stuffed Back.

No. 9 Stuffed Back.

#### CHAIRS.

No. 7 Plain Top " 8 Carved " Voltair, or Circle Back.

No. 7 Plain Top  $7\frac{1}{2}$  Carved Reception Chair.

No. 5 Reception Chair.

No. 1 Plain Top.
" 1½ Carved "
Nurse Rocker.