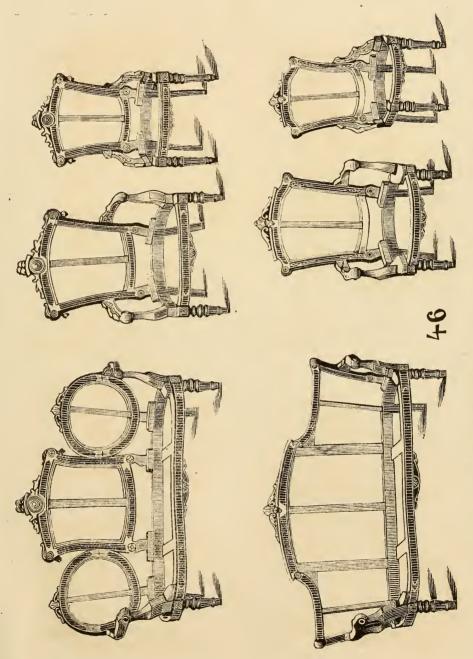

No. 16 Chairs.

No. 15 PLAIN MOULDED.
" 15½ CARVED TOP.

No. 3, 3 Feet 6 inches, Tete.

No. 1 Arm Chair.

No. 4 Ladies Chair.

No. 3 Chairs.

No. 16 PLAIN MOULDED. " 16½ CARVED TOP.

No. 3, 3 Feet 6 inches, Tete.