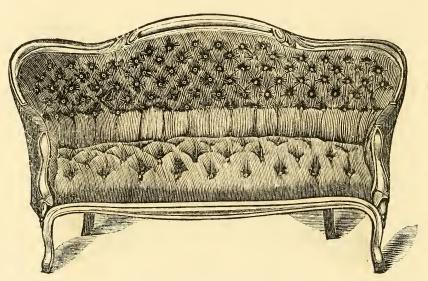

#### SOFAS.

No. 1 Sofa. Bed.

No. 2 Sofa  $2\frac{1}{2}$  " Bed.

#### SOFAS.

No. 4 Sofa.
" 4½ " Bed.

No. 3 Sofa.

No. 1, 3 Feet 6 inches, Plain Top. Carved "Carved"

No. 2, 4 Tufted, Plain Top. Carved "

No. 2, 4 Feet, Plain Top. Carved " Plain Piped,

No. 3, 3 Feet 6 inches, Plain Top.