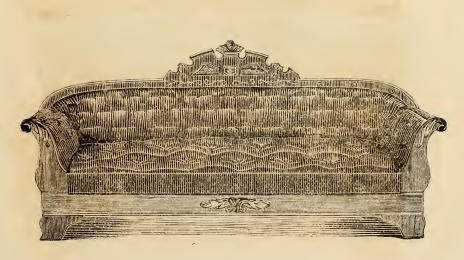

#### SOFAS.

No. 1 Sofa. Bed.

No. 2 Sofa  $2\frac{1}{2}$  " Bed.

#### SOFAS.

No. 4 Sofa.
" 4½ " Bed.

No. 3 Sofa.

No. 1, 3 Feet 6 inches, Plain Top. Carved "Carved"

No. 2, 4 Tufted, Plain Top. Carved "

No. 2, 4 Feet, Plain Top. Carved " Plain Piped,

No. 3, 3 Feet 6 inches, Plain Top.