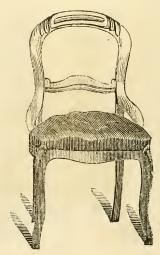

#### PARLOR CHAIRS.

No. 7 With Heads.

No. 9 Lyre Back.

No. 10 Small Stuffed Back.

No. 9 Stuffed Back.