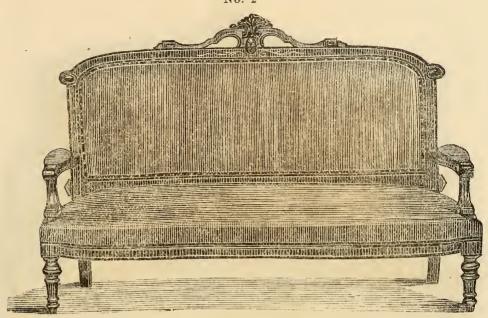

#### SOFAS.

No. 1 Sofa. Bed.

No. 2 Sofa  $2\frac{1}{2}$  " Bed.

#### SOFAS.

No. 4 Sofa.
" 4½ " Bed.

No. 3 Sofa.

No. 1, 3 Feet 6 inches, Plain Top. Carved "Carved"

No. 2, 4 Tufted, Plain Top. Carved "

No. 2, 4 Feet, Plain Top. Carved " Plain Piped,

No. 3, 3 Feet 6 inches, Plain Top.