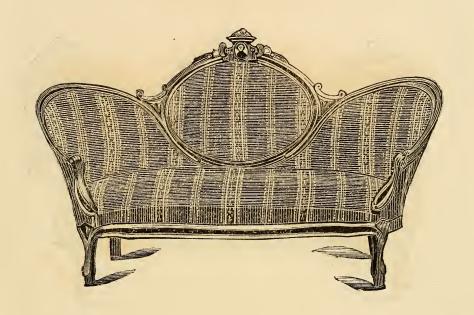

#### SOFAS.

No. 1 Sofa. Bed.

No. 2 Sofa  $2\frac{1}{2}$  " Bed.

#### SOFAS.

No. 4 Sofa.
" 4½ " Bed.

No. 3 Sofa.

No. 1, 3 Feet 6 inches, Plain Top. Carved "Carved"

No. 2, 4 Tufted, Plain Top. Carved "

No. 2, 4 Feet, Plain Top. Carved " Plain Piped,

No. 3, 3 Feet 6 inches, Plain Top.