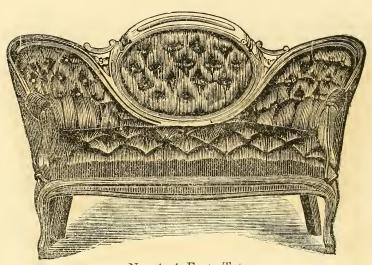

#### SOFAS.

No. 1 Sofa. Bed.

No. 2 Sofa  $2\frac{1}{2}$  " Bed.

#### SOFAS.

No. 4 Sofa.
" 4½ " Bed.

No. 3 Sofa.

No. 1, 3 Feet 6 inches, Plain Top. Carved "Carved"

No. 2, 4 Tufted, Plain Top. Carved "

No. 2, 4 Feet, Plain Top. Carved " Plain Piped,

No. 3, 3 Feet 6 inches, Plain Top.