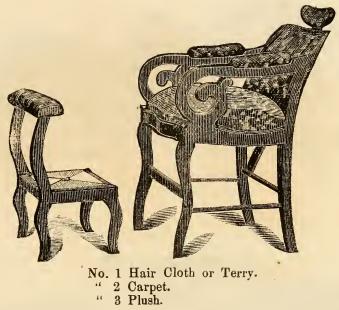

#### LADIES CHAIRS.

No. 4 Ladies Chair.

No. 41 Ladies Chair.

No.  $4\frac{3}{4}$  Ladies Chair, Oval Back, Serpentine Front.

No. 6 Ladies Chair, Round Seat.

#### CHAIRS.

No. 7 Plain Top " 8 Carved " Voltair, or Circle Back.

No. 7 Plain Top  $7\frac{1}{2}$  Carved Reception Chair.

No. 5 Reception Chair.

No. 1 Plain Top.
" 1½ Carved "
Nurse Rocker.