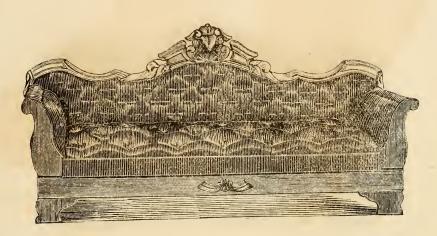

#### SOFAS.

No. 4 Sofa.
" 4½ " Bed.

No. 3 Sofa.

No. 1, 3 Feet 6 inches, Plain Top. Carved "Carved"

No. 2, 4 Tufted, Plain Top. Carved "

No. 2, 4 Feet, Plain Top. Carved " Plain Piped,

No. 3, 3 Feet 6 inches, Plain Top.

No. 31, 3 Feet 6 inches, Carved Top.

No. 4, 4 Feet, Plain Top. Carved "

No. 7 Round End Plain Top. Carved "

No. 1, PLAIN MOULDED. "  $1\frac{1}{2}$ , CARVED TOP.

No. 2, 4 Feet, Tete.

No. 1 Arm Chair.

No. 4 Ladies Chair.