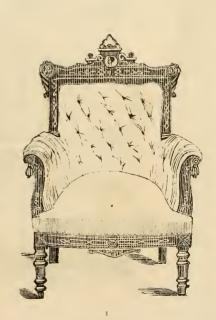

## PARLOR CHAIRS.

No. 1 Plain Top.
... 1½ Carved ...
Loose Seat.

No. 2 Plain Top.  $^{\circ}$   $^{\circ}$   $^{\circ}$   $^{\circ}$  Carved " Loose Seat.

 $\begin{array}{ccc} No. & 16 & Plain. \\ & & 16\frac{1}{2} & Carved. \\ Brace-Arm, & half Sweep. \end{array}$ 

No. 3 Plain Top. "  $3\frac{1}{2}$  Carved " Brace-Arm, half Sweep.

#### PARLOR CHAIRS.

No. 4 Plain Top.  $^{\circ}$   $^{\circ}$   $^{\circ}$   $^{\circ}$  4 $^{\circ}$  Carved  $^{\circ}$  Half Moulded.

No. 5 Full Moulded Serpentine.

No. 51 Full Moulded Serpentine.

No. 6 Plain Top. "  $6\frac{1}{2}$  Carved " Round Seat Full Moulded.

#### PARLOR CHAIRS.

No. 7 With Heads.

No. 9 Lyre Back.

No. 10 Small Stuffed Back.

No. 9 Stuffed Back.