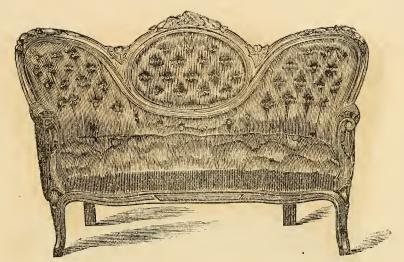

#### SOFAS.

No. 1 Sofa. Bed.

No. 2 Sofa  $2\frac{1}{2}$  " Bed.

#### SOFAS.

No. 4 Sofa.
" 4½ " Bed.

No. 3 Sofa.

No. 1, 3 Feet 6 inches, Plain Top. Carved "Carved"

No. 2, 4 Tufted, Plain Top. Carved "

No. 2, 4 Feet, Plain Top. Carved " Plain Piped,

No. 3, 3 Feet 6 inches, Plain Top.