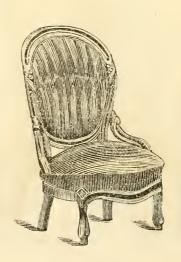

#### LADIES CHAIRS.

No. 4 Ladies Chair.

No. 41 Ladies Chair.

No.  $4\frac{3}{4}$  Ladies Chair, Oval Back, Serpentine Front.

No. 6 Ladies Chair, Round Seat.

#### CHAIRS.

No. 7 Plain Top " 8 Carved " Voltair, or Circle Back.

No. 7 Plain Top  $7\frac{1}{2}$  Carved Reception Chair.

No. 5 Reception Chair.

No. 1 Plain Top.
" 1½ Carved "
Nurse Rocker.