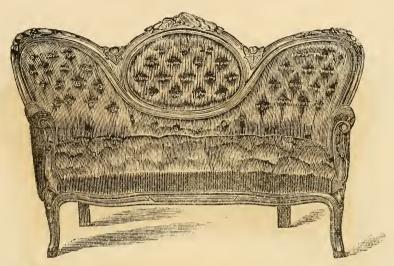

No. 5 Chairs.

No. 2 PLAIN MOULDED.
" 2½ CARVED TOP.

No. 2, 4 Feet, Tete.

No. 1 Arm Chair. No. 4 Ladies Chair.

No. 4 Chairs.

No. 3 PLAIN MOULDED. " 3½ CARVED TOP.

No. 2, 4 Feet, Tete.

No 1 Arm Chair.

No. 4 Ladies Chair. No. 6 Round Seat Chairs.

No.  $4\frac{1}{2}$  CARVED TOP.

No. 5, 3 Feet, 9 inches, Tete, 3 Carvings.

No.  $1\frac{1}{2}$  Arm Chair. No.  $4\frac{1}{2}$  Ladies Chair. No.  $5\frac{1}{2}$  Chairs.