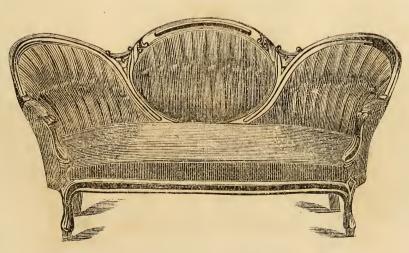

#### SOFAS.

No. 1 Sofa. Bed.

No. 2 Sofa  $2\frac{1}{2}$  " Bed.

#### SOFAS.

No. 4 Sofa.
" 4½ " Bed.

No. 3 Sofa.

No. 1, 3 Feet 6 inches, Plain Top. Carved "Carved"

No. 2, 4 Tufted, Plain Top. Carved "

No. 2, 4 Feet, Plain Top. Carved " Plain Piped,

No. 3, 3 Feet 6 inches, Plain Top.