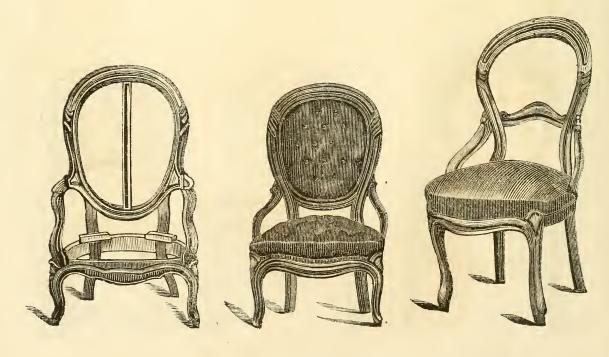

#### LADIES CHAIRS.

No. 4 Ladies Chair.

No. 41 Ladies Chair.

No.  $4\frac{3}{4}$  Ladies Chair, Oval Back, Serpentine Front.

No. 6 Ladies Chair, Round Seat.

#### CHAIRS.

No. 7 Plain Top " 8 Carved " Voltair, or Circle Back.

No. 7 Plain Top  $7\frac{1}{2}$  Carved Reception Chair.

No. 5 Reception Chair.

No. 1 Plain Top.
" 1½ Carved "
Nurse Rocker.