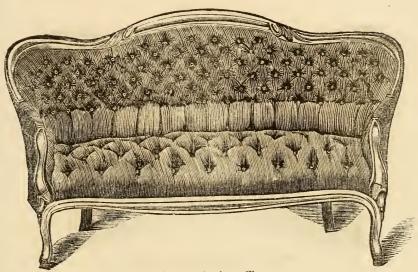

#### SOFAS.

No. 1 Sofa. Bed.

No. 2 Sofa  $2\frac{1}{2}$  " Bed.

#### SOFAS.

No. 4 Sofa.
" 4½ " Bed.

No. 3 Sofa.

No. 1, 3 Feet 6 inches, Plain Top. Carved "Carved"

No. 2, 4 Tufted, Plain Top. Carved "

No. 2, 4 Feet, Plain Top. Carved " Plain Piped,

No. 3, 3 Feet 6 inches, Plain Top.