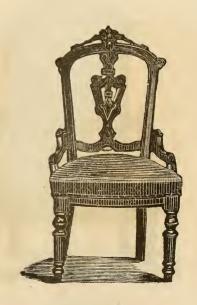

#### PARLOR CHAIRS.

No. 4 Plain Top.  $^{\circ}$   $^{\circ}$   $^{\circ}$   $^{\circ}$  4 $^{\circ}$  Carved  $^{\circ}$  Half Moulded.

No. 5 Full Moulded Serpentine.

No. 51 Full Moulded Serpentine.

No. 6 Plain Top. "  $6\frac{1}{2}$  Carved " Round Seat Full Moulded.

#### PARLOR CHAIRS.

No. 7 With Heads.

No. 9 Lyre Back.

No. 10 Small Stuffed Back.

No. 9 Stuffed Back.