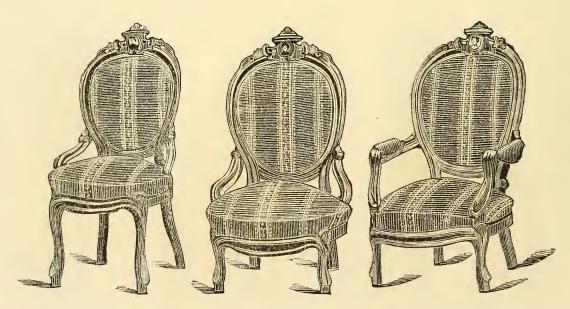

No. 10 Chairs.

No. 30 A. PLAIN MOULDED,  $30\frac{1}{2}$  A. CARVED TOP.

No 1, 3 Feet 6 inches, Tete-

No. 2 Arm Chair.

No. 4<sup>2</sup>/<sub>4</sub> Ladies Chair. No. 3 Chairs.

No. 55 WITH MEDALLION HEADS.