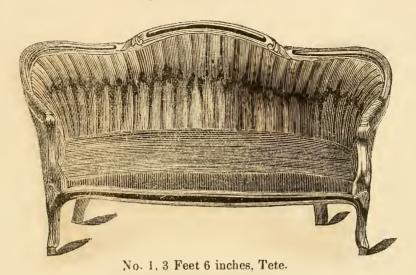

#### SOFAS.

No. 4 Sofa.
" 4½ " Bed.

No. 3 Sofa.

No. 1, 3 Feet 6 inches, Plain Top. Carved "Carved"

No. 2, 4 Tufted, Plain Top. Carved "

No. 2, 4 Feet, Plain Top. Carved " Plain Piped,

No. 3, 3 Feet 6 inches, Plain Top.

No. 31, 3 Feet 6 inches, Carved Top.

No. 4, 4 Feet, Plain Top. Carved "

No. 7 Round End Plain Top. Carved "

No. 1, PLAIN MOULDED. "  $1\frac{1}{2}$ , CARVED TOP.

No. 2, 4 Feet, Tete.

No. 1 Arm Chair.

No. 4 Ladies Chair.