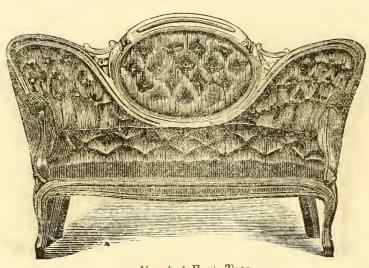

#### SOFAS.

No. 1 Sofa. Bed.

No. 2 Sofa  $2\frac{1}{2}$  " Bed.

#### SOFAS.

No. 4 Sofa.
" 4½ " Bed.

No. 3 Sofa.

No. 1, 3 Feet 6 inches, Plain Top. Carved "Carved"

No. 2, 4 Tufted, Plain Top. Carved "

No. 2, 4 Feet, Plain Top. Carved " Plain Piped,

No. 3, 3 Feet 6 inches, Plain Top.