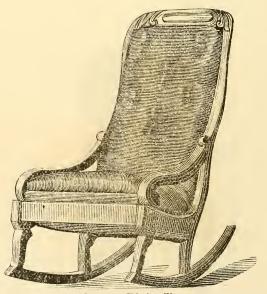

#### ROCKERS.

No 2 Plain Top.

" 2½ Carved "
Nurse Sweep Rocker.

No. 3 Plain Top. " 3½ Carved " Large Straight Rocker.

No. 4 Plain Top.

" 4½ Carved "
Large Sweep Rocker.

No. 5 Plain Top. " 5½ Carved " Spanish Rocker.