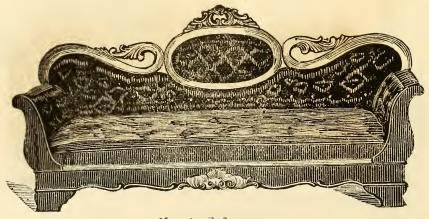

#### SOFAS.

No. 4 Sofa.
" 4½ " Bed.

No. 3 Sofa.

No. 1, 3 Feet 6 inches, Plain Top. Carved "Carved"

No. 2, 4 Tufted, Plain Top. Carved "

No. 2, 4 Feet, Plain Top. Carved " Plain Piped,

No. 3, 3 Feet 6 inches, Plain Top.

No. 31, 3 Feet 6 inches, Carved Top.

No. 4, 4 Feet, Plain Top. Carved "

No. 7 Round End Plain Top. Carved "

No. 1, PLAIN MOULDED. "  $1\frac{1}{2}$ , CARVED TOP.

No. 2, 4 Feet, Tete.

No. 1 Arm Chair.

No. 4 Ladies Chair.