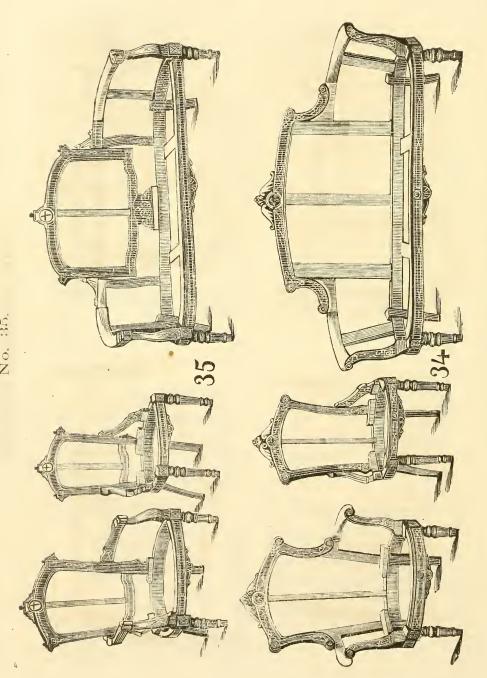

No. 31, 3 Feet 6 inches, Carved Top.

No. 4, 4 Feet, Plain Top. Carved "

No. 7 Round End Plain Top. Carved "

No. 1, PLAIN MOULDED. "  $1\frac{1}{2}$ , CARVED TOP.

No. 2, 4 Feet, Tete.

No. 1 Arm Chair.

No. 4 Ladies Chair.

No. 5 Chairs.

No. 2 PLAIN MOULDED.
" 2½ CARVED TOP.

No. 2, 4 Feet, Tete.

No. 1 Arm Chair. No. 4 Ladies Chair.

No. 4 Chairs.

No. 3 PLAIN MOULDED. " 3½ CARVED TOP.

No. 2, 4 Feet, Tete.

No 1 Arm Chair.