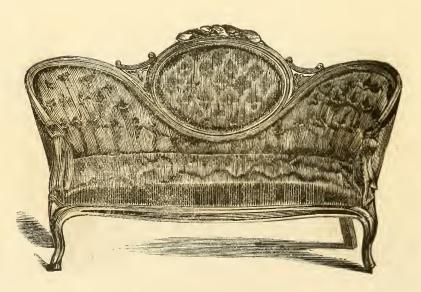

No. 31, 3 Feet 6 inches, Carved Top.

No. 4, 4 Feet, Plain Top. Carved "

No. 7 Round End Plain Top. Carved "

No. 1, PLAIN MOULDED. "  $1\frac{1}{2}$ , CARVED TOP.

No. 2, 4 Feet, Tete.

No. 1 Arm Chair.

No. 4 Ladies Chair.

No. 5 Chairs.

No. 2 PLAIN MOULDED.
" 2½ CARVED TOP.

No. 2, 4 Feet, Tete.

No. 1 Arm Chair. No. 4 Ladies Chair.

No. 4 Chairs.

No. 3 PLAIN MOULDED. " 3½ CARVED TOP.

No. 2, 4 Feet, Tete.

No 1 Arm Chair.