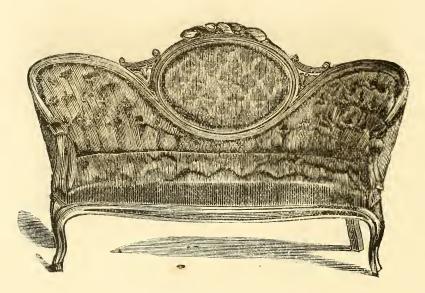

#### SOFAS.

No. 4 Sofa.
" 4½ " Bed.

No. 3 Sofa.

No. 1, 3 Feet 6 inches, Plain Top. Carved "Carved"

No. 2, 4 Tufted, Plain Top. Carved "

No. 2, 4 Feet, Plain Top. Carved " Plain Piped,

No. 3, 3 Feet 6 inches, Plain Top.

No. 31, 3 Feet 6 inches, Carved Top.

No. 4, 4 Feet, Plain Top. Carved "

No. 7 Round End Plain Top. Carved "

No. 1, PLAIN MOULDED. "  $1\frac{1}{2}$ , CARVED TOP.

No. 2, 4 Feet, Tete.

No. 1 Arm Chair.

No. 4 Ladies Chair.