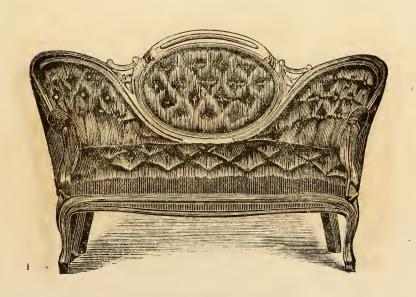

#### SOFAS.

No. 1 Sofa. Bed.

No. 2 Sofa  $2\frac{1}{2}$  " Bed.

#### SOFAS.

No. 4 Sofa.
" 4½ " Bed.

No. 3 Sofa.

No. 1, 3 Feet 6 inches, Plain Top. Carved "Carved"

No. 2, 4 Tufted, Plain Top. Carved "

No. 2, 4 Feet, Plain Top. Carved " Plain Piped,

No. 3, 3 Feet 6 inches, Plain Top.