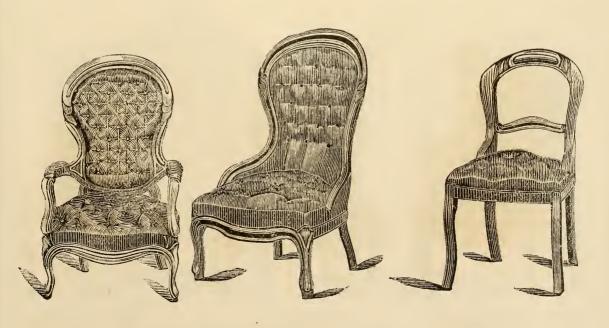

#### ARM CHAIRS.

No. 1 Arm Chair.

No. 11 Arm Chair.

No. 2 Plain Top. Arm Chair.  $2\frac{1}{2}$  Carved  $\frac{1}{2}$  Arm Chair. Oval Back Serpentine Front.

No. 3 Plain Top.

"  $3\frac{1}{2}$  Carved "

Round Seat.

#### LADIES CHAIRS.

No. 4 Ladies Chair.

No. 41 Ladies Chair.

No.  $4\frac{3}{4}$  Ladies Chair, Oval Back, Serpentine Front.

No. 6 Ladies Chair, Round Seat.

#### CHAIRS.

No. 7 Plain Top " 8 Carved " Voltair, or Circle Back.

No. 7 Plain Top  $7\frac{1}{2}$  Carved Reception Chair.

No. 5 Reception Chair.

No. 1 Plain Top.
" 1½ Carved "
Nurse Rocker.