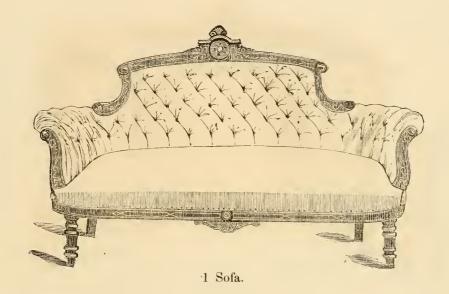

ir.

No. 16 Chairs.

No. 1. No. 1 B. SAME SUIT WITH FANCY BACK CHAIRS.



1 Sofa.



1 Arm Chair.

1 Ladies Chair.

Furnished in any Style of Upholstering.

4 Stuffed Back Chairs.

No. 2



1 Sofa.





2 Arm Chairs. 4 Fancy Back Chairs. Furnished in any Style of Upholstering.

No. 3



1 Sofa.





2 Arm Chairs. 4 Stuffed Back Chairs. Furnished in any Style of Upholstering.

No. 4 WITH HEADS.



\*1 Sofa.





4 Fancy Back Chairs. 2 Arm Chairs. Furnished in any Style of Upholstering.

No. 5.



1 Sofa.





2 Arm Chairs. 4 Stuffed Back Chairs. Furnished in any Style of Upholstering.

No. 58.



1 Sofa.







### SHAKESPEARE SUIT.

No. 18.







2 Arm Chairs. 4 Stuffed Back Chairs. Furnished in any Style of Upholstering.

### MARIE ANTOINETTE SUIT.

No. 6, WITH MARQUETREE OR WITH HEADS







### POMPADOUR SUIT.

No. 7 WITH MARGUETREE INLAID.



1 Sofa.





2 Arm Chairs. 4 Stuffed Back Chairs. Furnished in any Style of Upholstering.

### GRAND DUCHESS SUIT.

No. 8, WITH MARQUETREE OR WITH HEADS.









2 Arm Chairs.

Furnished in any Style of Upholstering

LIBRARY SUIT.
NO. 228. THREE BACKS.



## MARIE ANTOINETTE SUIT. NO. 40.



GRAND DUCHESS SUIT.

## PRINCE OF WALES SUIT.

No. 33.



### KING WILLIAM SUIT.

### MARIE ANTOINETTE SUIT. No. 22. 22

GRAND DUCHESS SUIT.

MARIE ANTOINETTE SUIT



GRAND DUCHESS SUIT.

# MARIE ANTOINETTE SUIT.

No. 90, WITH THREE BACKS.



MARIE ANTOINETTE SUIT.