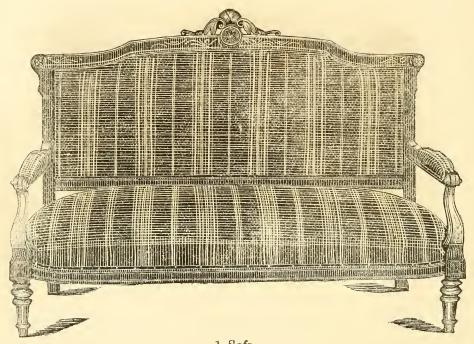

#### SOFAS.

No. 1 Sofa. Bed.

No. 2 Sofa  $2\frac{1}{2}$  " Bed.

#### SOFAS.

No. 4 Sofa.
" 4½ " Bed.

No. 3 Sofa.

No. 1, 3 Feet 6 inches, Plain Top. Carved "Carved"

No. 2, 4 Tufted, Plain Top. Carved "

No. 2, 4 Feet, Plain Top. Carved " Plain Piped,

No. 3, 3 Feet 6 inches, Plain Top.