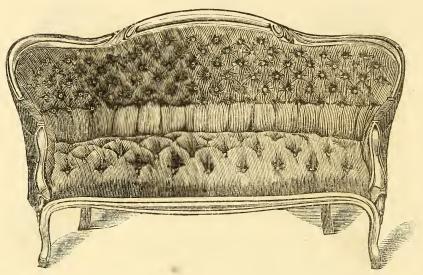

#### SOFAS.

No. 4 Sofa.
" 4½ " Bed.

No. 3 Sofa.

No. 1, 3 Feet 6 inches, Plain Top. Carved "Carved"

No. 2, 4 Tufted, Plain Top. Carved "

No. 2, 4 Feet, Plain Top. Carved " Plain Piped,

No. 3, 3 Feet 6 inches, Plain Top.

No. 31, 3 Feet 6 inches, Carved Top.

No. 4, 4 Feet, Plain Top. Carved "

No. 7 Round End Plain Top. Carved "

No. 1, PLAIN MOULDED. "  $1\frac{1}{2}$ , CARVED TOP.

No. 2, 4 Feet, Tete.

No. 1 Arm Chair.

No. 4 Ladies Chair.