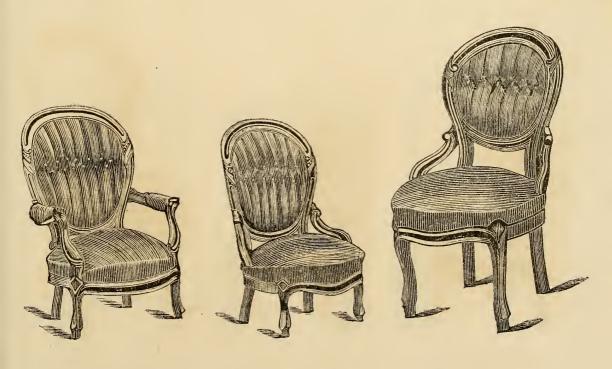

#### ARM CHAIRS.

No. 1 Arm Chair.

No. 11 Arm Chair.

No. 2 Plain Top. Arm Chair.  $2\frac{1}{2}$  Carved  $\frac{1}{2}$  Arm Chair. Oval Back Serpentine Front.

No. 3 Plain Top.

"  $3\frac{1}{2}$  Carved "

Round Seat.

#### LADIES CHAIRS.

No. 4 Ladies Chair.

No. 41 Ladies Chair.

No.  $4\frac{3}{4}$  Ladies Chair, Oval Back, Serpentine Front.

No. 6 Ladies Chair, Round Seat.