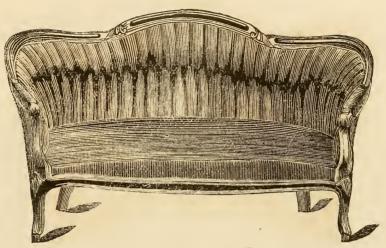

#### SOFAS.

No. 1 Sofa. Bed.

No. 2 Sofa  $2\frac{1}{2}$  " Bed.

#### SOFAS.

No. 4 Sofa.
" 4½ " Bed.

No. 3 Sofa.

No. 1, 3 Feet 6 inches, Plain Top. Carved "Carved"

No. 2, 4 Tufted, Plain Top. Carved "

No. 2, 4 Feet, Plain Top. Carved " Plain Piped,

No. 3, 3 Feet 6 inches, Plain Top.