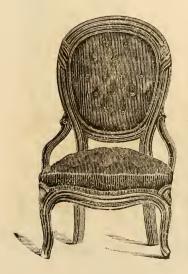

#### PARLOR CHAIRS.

No. 7 With Heads.

No. 9 Lyre Back.

No. 10 Small Stuffed Back.

No. 9 Stuffed Back.