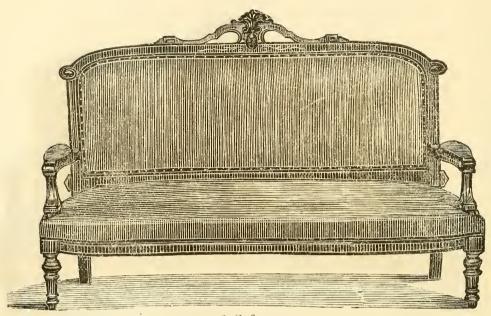

#### SOFAS.

No. 1 Sofa. Bed.

No. 2 Sofa  $2\frac{1}{2}$  " Bed.

#### SOFAS.

No. 4 Sofa.
" 4½ " Bed.

No. 3 Sofa.

No. 1, 3 Feet 6 inches, Plain Top. Carved "Carved"

No. 2, 4 Tufted, Plain Top. Carved "

No. 2, 4 Feet, Plain Top. Carved " Plain Piped,

No. 3, 3 Feet 6 inches, Plain Top.