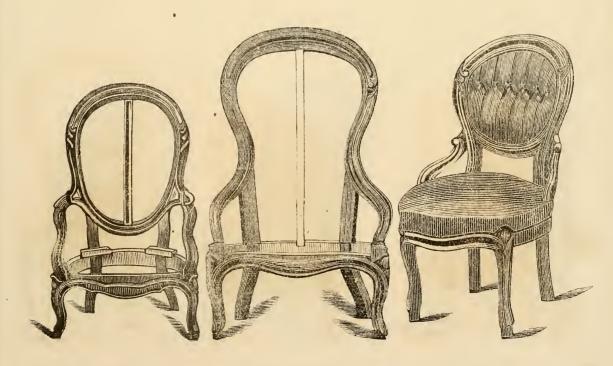

#### ARM CHAIRS.

No. 1 Arm Chair.

No. 11 Arm Chair.

No. 2 Plain Top. Arm Chair.  $2\frac{1}{2}$  Carved  $\frac{1}{2}$  Arm Chair. Oval Back Serpentine Front.

No. 3 Plain Top.

"  $3\frac{1}{2}$  Carved "

Round Seat.

#### LADIES CHAIRS.

No. 4 Ladies Chair.

No. 41 Ladies Chair.

No.  $4\frac{3}{4}$  Ladies Chair, Oval Back, Serpentine Front.

No. 6 Ladies Chair, Round Seat.

#### CHAIRS.

No. 7 Plain Top " 8 Carved " Voltair, or Circle Back.

No. 7 Plain Top  $7\frac{1}{2}$  Carved Reception Chair.

No. 5 Reception Chair.

No. 1 Plain Top.
" 1½ Carved "
Nurse Rocker.