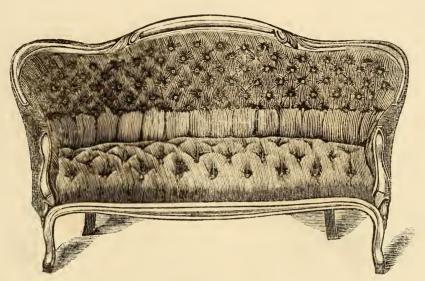

No. 31, 3 Feet 6 inches, Carved Top.

No. 4, 4 Feet, Plain Top. Carved "

No. 7 Round End Plain Top. Carved "

No. 1, PLAIN MOULDED. "  $1\frac{1}{2}$ , CARVED TOP.

No. 2, 4 Feet, Tete.

No. 1 Arm Chair.

No. 4 Ladies Chair.

No. 5 Chairs.

No. 2 PLAIN MOULDED.
" 2½ CARVED TOP.

No. 2, 4 Feet, Tete.

No. 1 Arm Chair. No. 4 Ladies Chair.

No. 4 Chairs.

No. 3 PLAIN MOULDED. " 3½ CARVED TOP.

No. 2, 4 Feet, Tete.

No 1 Arm Chair.