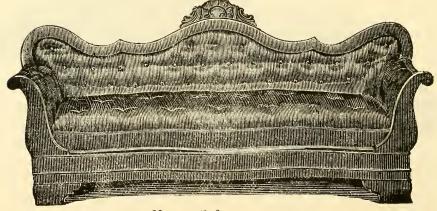

#### SOFAS.

No. 1 Sofa. Bed.

No. 2 Sofa  $2\frac{1}{2}$  " Bed.

#### SOFAS.

No. 4 Sofa.
" 4½ " Bed.

No. 3 Sofa.

No. 1, 3 Feet 6 inches, Plain Top. Carved "Carved"

No. 2, 4 Tufted, Plain Top. Carved "

No. 2, 4 Feet, Plain Top. Carved " Plain Piped,

No. 3, 3 Feet 6 inches, Plain Top.