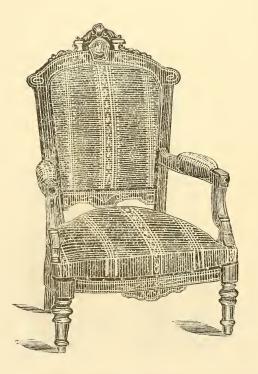

#### ARM CHAIRS.

No. 1 Arm Chair.

No. 11 Arm Chair.

No. 2 Plain Top. Arm Chair.  $2\frac{1}{2}$  Carved  $\frac{1}{2}$  Arm Chair. Oval Back Serpentine Front.

No. 3 Plain Top.

"  $3\frac{1}{2}$  Carved "

Round Seat.