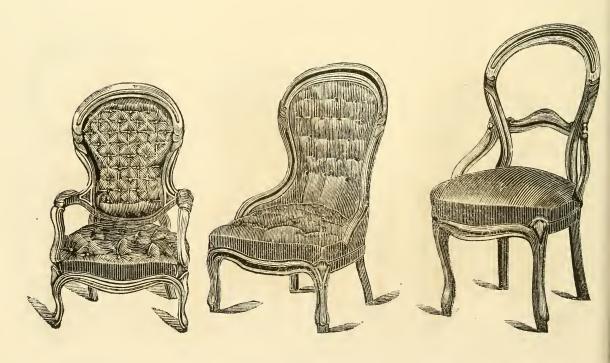

#### ARM CHAIRS.

No. 1 Arm Chair.

No. 11 Arm Chair.

No. 2 Plain Top. Arm Chair.  $2\frac{1}{2}$  Carved  $\frac{1}{2}$  Arm Chair. Oval Back Serpentine Front.

No. 3 Plain Top.

"  $3\frac{1}{2}$  Carved "

Round Seat.

#### LADIES CHAIRS.

No. 4 Ladies Chair.

No. 41 Ladies Chair.

No.  $4\frac{3}{4}$  Ladies Chair, Oval Back, Serpentine Front.

No. 6 Ladies Chair, Round Seat.