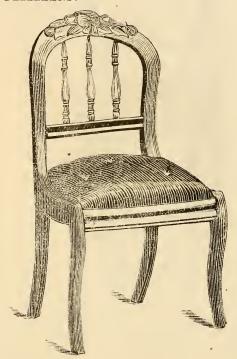

#### PARLOR CHAIRS.

No. 7 With Heads.

No. 9 Lyre Back.

No. 10 Small Stuffed Back.

No. 9 Stuffed Back.

#### ARM CHAIRS.

No. 1 Arm Chair.

No. 11 Arm Chair.

No. 2 Plain Top. Arm Chair.  $2\frac{1}{2}$  Carved  $\frac{1}{2}$  Arm Chair. Oval Back Serpentine Front.

No. 3 Plain Top.

"  $3\frac{1}{2}$  Carved "

Round Seat.