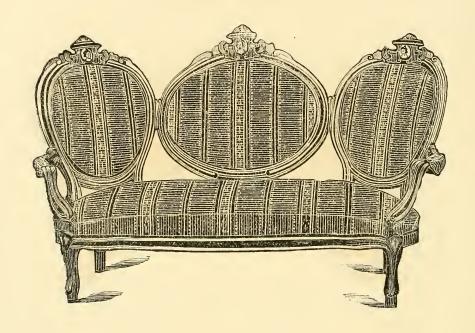

No. 10 Chairs.

No. 30 A. PLAIN MOULDED,  $30\frac{1}{2}$  A. CARVED TOP.

No 1, 3 Feet 6 inches, Tete-

No. 2 Arm Chair.

No. 4<sup>2</sup>/<sub>4</sub> Ladies Chair. No. 3 Chairs.

No. 55 WITH MEDALLION HEADS.