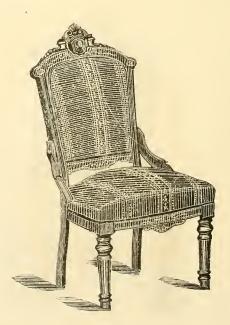

#### PARLOR CHAIRS.

No. 7 With Heads.

No. 9 Lyre Back.

No. 10 Small Stuffed Back.

No. 9 Stuffed Back.