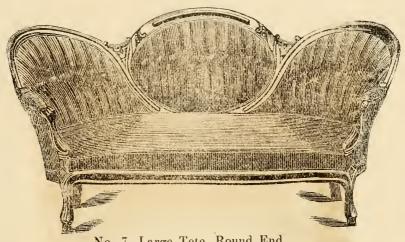

#### FINE LOUNGES.

No. 5 in Hair Cloth or Terry, Round End, Straight Front.

No. 11 Round End, Serpentine Front.