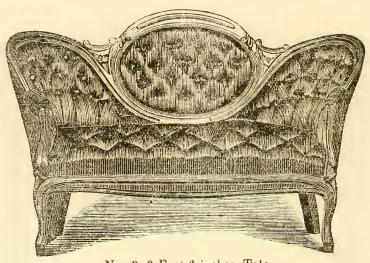

#### SOFAS.

No. 1 Sofa. Bed.

No. 2 Sofa  $2\frac{1}{2}$  " Bed.

#### SOFAS.

No. 4 Sofa.
" 4½ " Bed.

No. 3 Sofa.

No. 1, 3 Feet 6 inches, Plain Top. Carved "Carved"

No. 2, 4 Tufted, Plain Top. Carved "

No. 2, 4 Feet, Plain Top. Carved " Plain Piped,

No. 3, 3 Feet 6 inches, Plain Top.