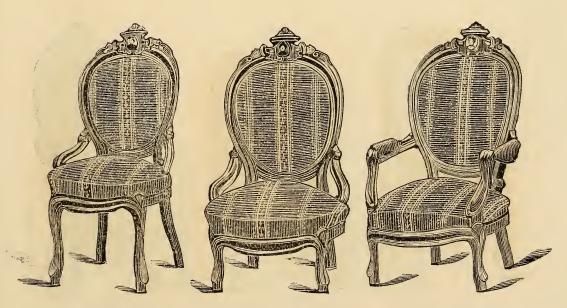

#### ARM CHAIRS.

No. 1 Arm Chair.

No. 11 Arm Chair.

No. 2 Plain Top. Arm Chair.  $2\frac{1}{2}$  Carved  $\frac{1}{2}$  Arm Chair. Oval Back Serpentine Front.

No. 3 Plain Top.

"  $3\frac{1}{2}$  Carved "

Round Seat.

#### LADIES CHAIRS.

No. 4 Ladies Chair.

No. 41 Ladies Chair.

No.  $4\frac{3}{4}$  Ladies Chair, Oval Back, Serpentine Front.

No. 6 Ladies Chair, Round Seat.