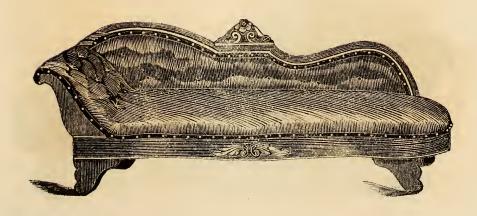

#### FINE LOUNGES.

No. 5 in Hair Cloth or Terry, Round End, Straight Front.

No. 11 Round End, Serpentine Front.