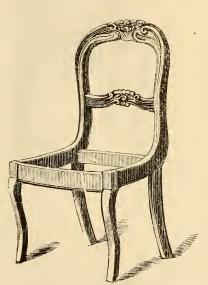

#### PARLOR CHAIRS.

No. 4 Plain Top.  $^{\circ}$   $^{\circ}$   $^{\circ}$   $^{\circ}$  4 $^{\circ}$  Carved  $^{\circ}$  Half Moulded.

No. 5 Full Moulded Serpentine.

No. 51 Full Moulded Serpentine.

No. 6 Plain Top. "  $6\frac{1}{2}$  Carved " Round Seat Full Moulded.

#### PARLOR CHAIRS.

No. 7 With Heads.

No. 9 Lyre Back.

No. 10 Small Stuffed Back.

No. 9 Stuffed Back.