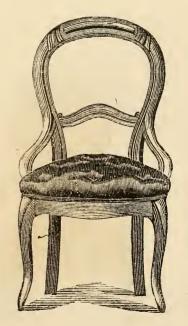

#### PARLOR CHAIRS.

No. 7 With Heads.

No. 9 Lyre Back.

No. 10 Small Stuffed Back.

No. 9 Stuffed Back.