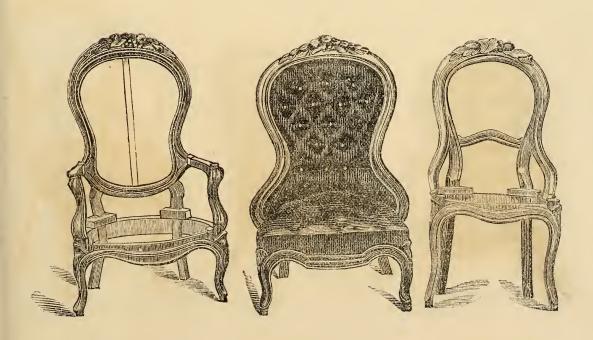

#### ARM CHAIRS.

No. 1 Arm Chair.

No. 11 Arm Chair.

No. 2 Plain Top. Arm Chair.  $2\frac{1}{2}$  Carved  $\frac{1}{2}$  Arm Chair. Oval Back Serpentine Front.

No. 3 Plain Top.

"  $3\frac{1}{2}$  Carved "

Round Seat.

#### LADIES CHAIRS.

No. 4 Ladies Chair.

No. 41 Ladies Chair.

No.  $4\frac{3}{4}$  Ladies Chair, Oval Back, Serpentine Front.

No. 6 Ladies Chair, Round Seat.