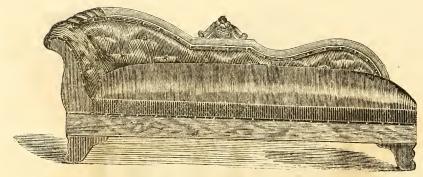

#### FINE LOUNGES.

No. 5 in Hair Cloth or Terry, Round End, Straight Front.

No. 11 Round End, Serpentine Front.