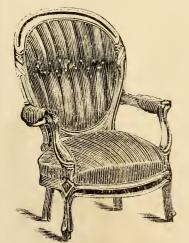

#### ARM CHAIRS.

No. 1 Arm Chair.

No. 11 Arm Chair.

No. 2 Plain Top. Arm Chair.  $2\frac{1}{2}$  Carved  $\frac{1}{2}$  Arm Chair. Oval Back Serpentine Front.

No. 3 Plain Top.

"  $3\frac{1}{2}$  Carved "

Round Seat.