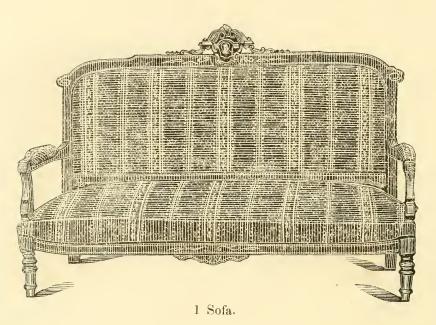

No 8 Stuffed Back Chairs Round Seat.

No. 42 PLAIN MOULDED. " 421 CARVED TOP.



No. 1, 3 Feet 6 inches, Tete.



No. 1 Arm Chair.

No. 4 Ladies Chair.

No. 16 Chairs.

No. 1. No. 1 B. SAME SUIT WITH FANCY BACK CHAIRS.



1 Sofa.



1 Arm Chair.

1 Ladies Chair.

Furnished in any Style of Upholstering.

4 Stuffed Back Chairs.

No. 2



1 Sofa.





2 Arm Chairs. 4 Fancy Back Chairs. Furnished in any Style of Upholstering.

No. 3



1 Sofa.





2 Arm Chairs. 4 Stuffed Back Chairs. Furnished in any Style of Upholstering.

No. 4 WITH HEADS.



\*1 Sofa.





4 Fancy Back Chairs. 2 Arm Chairs. Furnished in any Style of Upholstering.

No. 5.



1 Sofa.





2 Arm Chairs. 4 Stuffed Back Chairs. Furnished in any Style of Upholstering.

No. 58.



1 Sofa.







### SHAKESPEARE SUIT.

No. 18.







2 Arm Chairs. 4 Stuffed Back Chairs. Furnished in any Style of Upholstering.

### MARIE ANTOINETTE SUIT.

No. 6, WITH MARQUETREE OR WITH HEADS







### POMPADOUR SUIT.

No. 7 WITH MARGUETREE INLAID.



1 Sofa.





2 Arm Chairs. 4 Stuffed Back Chairs. Furnished in any Style of Upholstering.

### GRAND DUCHESS SUIT.

No. 8, WITH MARQUETREE OR WITH HEADS.









2 Arm Chairs.

Furnished in any Style of Upholstering

LIBRARY SUIT.
NO. 228. THREE BACKS.



## MARIE ANTOINETTE SUIT. NO. 40.



GRAND DUCHESS SUIT.

## PRINCE OF WALES SUIT.

No. 33.



### KING WILLIAM SUIT.

### MARIE ANTOINETTE SUIT. No. 22. 22

GRAND DUCHESS SUIT.

MARIE ANTOINETTE SUIT



GRAND DUCHESS SUIT.

# MARIE ANTOINETTE SUIT.

No. 90, WITH THREE BACKS.



MARIE ANTOINETTE SUIT.