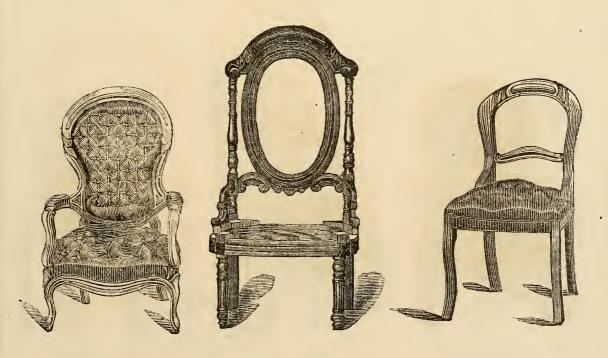

## PARLOR CHAIRS.

No. 1 Plain Top.
... 1½ Carved ...
Loose Seat.

No. 2 Plain Top.  $^{\circ}$   $^{\circ}$   $^{\circ}$   $^{\circ}$  Carved " Loose Seat.

 $\begin{array}{ccc} No. & 16 & Plain. \\ & & 16\frac{1}{2} & Carved. \\ Brace-Arm, & half Sweep. \end{array}$ 

No. 3 Plain Top. "  $3\frac{1}{2}$  Carved " Brace-Arm, half Sweep.

#### PARLOR CHAIRS.

No. 4 Plain Top.  $^{\circ}$   $^{\circ}$   $^{\circ}$   $^{\circ}$  4 $^{\circ}$  Carved  $^{\circ}$  Half Moulded.

No. 5 Full Moulded Serpentine.

No. 51 Full Moulded Serpentine.

No. 6 Plain Top. "  $6\frac{1}{2}$  Carved " Round Seat Full Moulded.

#### PARLOR CHAIRS.

No. 7 With Heads.

No. 9 Lyre Back.

No. 10 Small Stuffed Back.

No. 9 Stuffed Back.