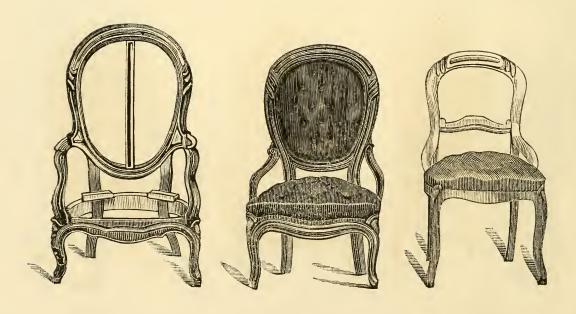

#### ARM CHAIRS.

No. 1 Arm Chair.

No. 11 Arm Chair.

No. 2 Plain Top. Arm Chair.  $2\frac{1}{2}$  Carved  $\frac{1}{2}$  Arm Chair. Oval Back Serpentine Front.

No. 3 Plain Top.

"  $3\frac{1}{2}$  Carved "

Round Seat.

#### LADIES CHAIRS.

No. 4 Ladies Chair.

No. 41 Ladies Chair.

No.  $4\frac{3}{4}$  Ladies Chair, Oval Back, Serpentine Front.

No. 6 Ladies Chair, Round Seat.