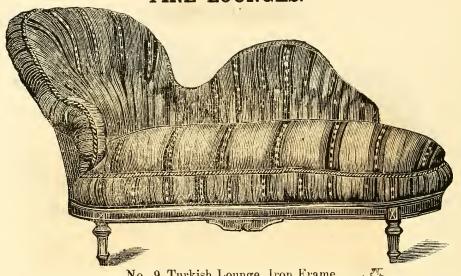

No 2 Plain Top.

" 2½ Carved "
Nurse Sweep Rocker.



No. 3 Plain Top. " 3½ Carved " Large Straight Rocker.



No. 4 Plain Top.

" 4½ Carved "
Large Sweep Rocker.



No. 5 Plain Top. " 5½ Carved " Spanish Rocker.

#### ROCKERS.



No. 8 Plain Top.  $8\frac{1}{2}$  Carved "Voltair Rocker.

#### TURKISH CHAIRS.



No. 1 Ladies Chair.

" 2 Medium "
Spring Backs.



No. 4 Medium Chair.

5 Large

Spring Backs.

#### BARBER CHAIRS.



#### COMMON LOUNGES.



No. 3 in Hair Cloth or Terry, Serpentine Front.

#### COMMON LOUNGES.



No. 4 in Hair Cloth or Terry, Bed. 41 Carpet, "

#### FINE LOUNGES.



No. 5 in Hair Cloth or Terry, Round End, Straight Front.



No. 11 Round End, Serpentine Front.

#### FINE LOUNGES.



No. 7 Spanish.



No. 8 Oval Back.



No. 6 Fine Pillar.

#### FINE LOUNGES.



No. 9 Turkish Lounge, Iron Frame.

" 10 " Larger.

#### SOFAS.



No. 1 Sofa. Bed.



No. 2 Sofa  $2\frac{1}{2}$  " Bed.

#### SOFAS.



No. 4 Sofa.
" 4½ " Bed.



No. 3 Sofa.



No. 1, 3 Feet 6 inches, Plain Top. Carved "Carved"



No. 2, 4 Tufted, Plain Top. Carved "



No. 2, 4 Feet, Plain Top. Carved " Plain Piped,



No. 3, 3 Feet 6 inches, Plain Top.



No. 31, 3 Feet 6 inches, Carved Top.



No. 4, 4 Feet, Plain Top. Carved "





No. 7 Round End Plain Top. Carved "

No. 1, PLAIN MOULDED. "  $1\frac{1}{2}$ , CARVED TOP.



No. 2, 4 Feet, Tete.



No. 1 Arm Chair.

No. 4 Ladies Chair.

No. 5 Chairs.

No. 2 PLAIN MOULDED.
" 2½ CARVED TOP.



No. 2, 4 Feet, Tete.





No. 1 Arm Chair. No. 4 Ladies Chair.



No. 4 Chairs.

No. 3 PLAIN MOULDED. " 3½ CARVED TOP.



No. 2, 4 Feet, Tete.