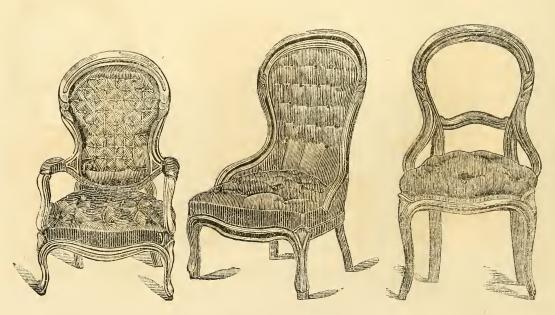

#### ARM CHAIRS.

No. 1 Arm Chair.

No. 11 Arm Chair.

No. 2 Plain Top. Arm Chair.  $2\frac{1}{2}$  Carved  $\frac{1}{2}$  Arm Chair. Oval Back Serpentine Front.

No. 3 Plain Top.

"  $3\frac{1}{2}$  Carved "

Round Seat.

#### LADIES CHAIRS.

No. 4 Ladies Chair.

No. 41 Ladies Chair.

No.  $4\frac{3}{4}$  Ladies Chair, Oval Back, Serpentine Front.

No. 6 Ladies Chair, Round Seat.

#### CHAIRS.

No. 7 Plain Top " 8 Carved " Voltair, or Circle Back.

No. 7 Plain Top  $7\frac{1}{2}$  Carved Reception Chair.

No. 5 Reception Chair.

No. 1 Plain Top.
" 1½ Carved "
Nurse Rocker.