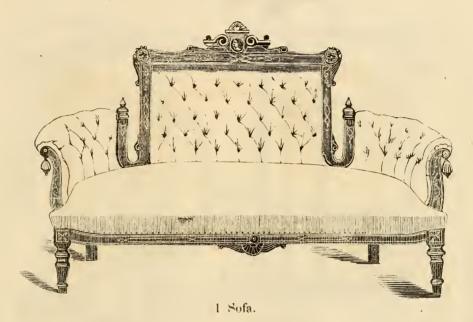

. 4 Fancy Back Chairs. Furnished in any Style of Upholstering.

No. 3



1 Sofa.





2 Arm Chairs. 4 Stuffed Back Chairs. Furnished in any Style of Upholstering.

No. 4 WITH HEADS.



\*1 Sofa.





4 Fancy Back Chairs. 2 Arm Chairs. Furnished in any Style of Upholstering.

No. 5.



1 Sofa.





2 Arm Chairs. 4 Stuffed Back Chairs. Furnished in any Style of Upholstering.

No. 58.



1 Sofa.







### SHAKESPEARE SUIT.

No. 18.







2 Arm Chairs. 4 Stuffed Back Chairs. Furnished in any Style of Upholstering.

### MARIE ANTOINETTE SUIT.

No. 6, WITH MARQUETREE OR WITH HEADS







### POMPADOUR SUIT.

No. 7 WITH MARGUETREE INLAID.



1 Sofa.





2 Arm Chairs. 4 Stuffed Back Chairs. Furnished in any Style of Upholstering.

### GRAND DUCHESS SUIT.

No. 8, WITH MARQUETREE OR WITH HEADS.









2 Arm Chairs.

Furnished in any Style of Upholstering

LIBRARY SUIT.
NO. 228. THREE BACKS.



## MARIE ANTOINETTE SUIT. NO. 40.



GRAND DUCHESS SUIT.

## PRINCE OF WALES SUIT.

No. 33.



### KING WILLIAM SUIT.

### MARIE ANTOINETTE SUIT. No. 22. 22

GRAND DUCHESS SUIT.

MARIE ANTOINETTE SUIT



GRAND DUCHESS SUIT.

# MARIE ANTOINETTE SUIT.

No. 90, WITH THREE BACKS.



MARIE ANTOINETTE SUIT.