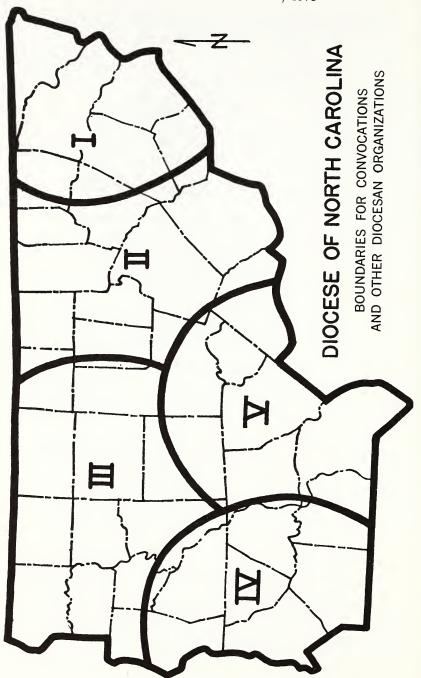

#### BOUNDARIES OF CONVOCATIONS

Boundaries for Convocations and other Diocesan Organizations are shown in the map on the opposite page. Below is the list of groupings by towns and cities or counties.

| 11 110111111111111111111111111111111111 |
|-----------------------------------------|
| Battleboro                              |
| Enfield                                 |
| Halifax                                 |
| Jackson                                 |
| Littleton                               |
| Northampton County                      |
| Ridgeway                                |
| Roanoke Rapids                          |
| Rocky Mount                             |
| Scotland Neck                           |
| Speed                                   |
| Tarboro                                 |
| Warrenton                               |
| Weldon                                  |