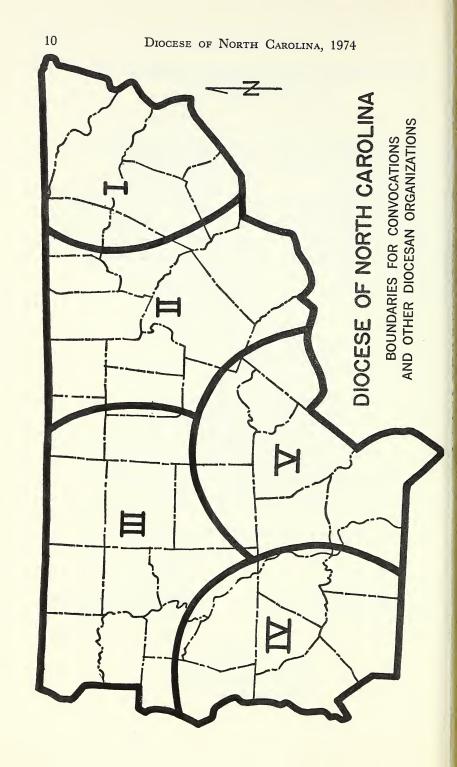

#### BOUNDARIES OF CONVOCATIONS

Boundaries for Convocations and other Diocesan Organizations are shown in the map on the opposite page. Below is the list of groupings by towns and cities or counties.

| 11 110111111111111111111111111111111111 |
|-----------------------------------------|
| Battleboro                              |
| Enfield                                 |
| Halifax                                 |
| Jackson                                 |
| Littleton                               |
| Northampton County                      |
| Ridgeway                                |
| Roanoke Rapids                          |
| Rocky Mount                             |
| Scotland Neck                           |
| Speed                                   |
| Tarboro                                 |
| Warrenton                               |
| Weldon                                  |