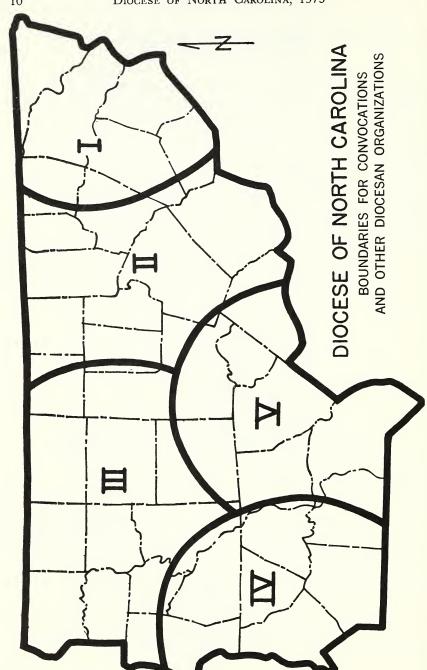

#### BOUNDARIES OF CONVOCATIONS

Boundaries for Convocations and other Diocesan Organizations are shown in the map on the opposite page. Below is the list of groupings by towns and cities or counties.

| 11 110111111111111111111111111111111111 |
|-----------------------------------------|
| Battleboro                              |
| Enfield                                 |
| Halifax                                 |
| Jackson                                 |
| Littleton                               |
| Northampton County                      |
| Ridgeway                                |
| Roanoke Rapids                          |
| Rocky Mount                             |
| Scotland Neck                           |
| Speed                                   |
| Tarboro                                 |
| Warrenton                               |
| Weldon                                  |