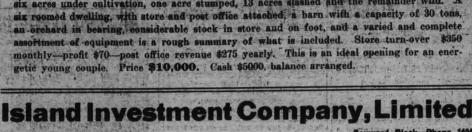

# Profitable Business in Growing District for Sale

The property known as Maple Bay Post Office and Cheapside Store has been placed in our hands for disposal as a growing concern. It is on the high road, four and one half miles from Duncan and one and a half miles from Maple Bay. There are 43 acres of mixed land, six acres under cultivation, one acre stumped, 13 acres slashed and the remainder wild. A six roomed dwelling, with store and post office attached, a barn with a capacity of 30 tons, an orchard in bearing, considerable stock in store and on foot, and a varied and complete are able to the store and a bar with a capacity of 30 tons, an orchard in bearing, considerable stock in store and on foot, and a varied and complete are able to the store and a bar with a capacity of 30 tons, assortment of equipment is a rough summary of what is included. Store turn over \$350 monthly-profit \$70-post office revenue \$275 yearly. This is an ideal opening for an ener-getic young couple. Price \$10,900. Cash \$5000, balance arranged.