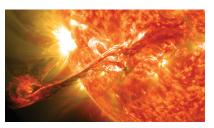

On August 31, 2012 a long filament of solar material that had been hovering in the sun's corona erupted out into space. The coronal mass ejection traveled at over 900 miles per second, and caused aurora to appear on the Earth. This is a blended version of the 304 and 171 Å wavelengths.

NASA Goddard Space Flight Center Second place, 2012 Public domain (U.S. government work)

File:Magnificent CME Erupts on the Sun - August 31.jpg at Wikimedia Commons