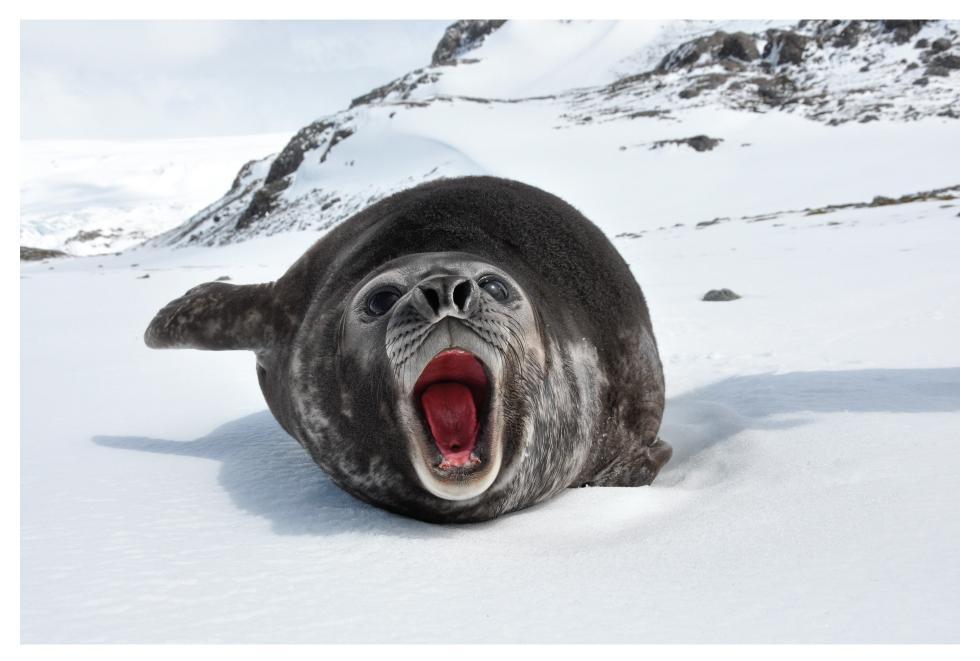

A young Southern Elephant Seal (*Mirounga leonina*) on South Georgia Island

Serge Ouachée (User:Butterfly austral) Fourth place, 2010 CC BY-SA 3.0 and GFDL 1.2+

File:Mirounga leonina.jpg at Wikimedia Commons