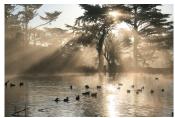

Crepuscular rays at Stow Lake in Golden Gate Park, San Francisco. In the middle left of the image one could also see a different set of the rays coming upward from the lake. The light source for these rays is the Sun's reflection.

Mila Zinkova (User:Mbz1) Fourth place, 2008 CC BY-SA 3.0 and GFDL 1.2+

File:Crepuscular rays in ggp 2.jpg at Wikimedia Commons