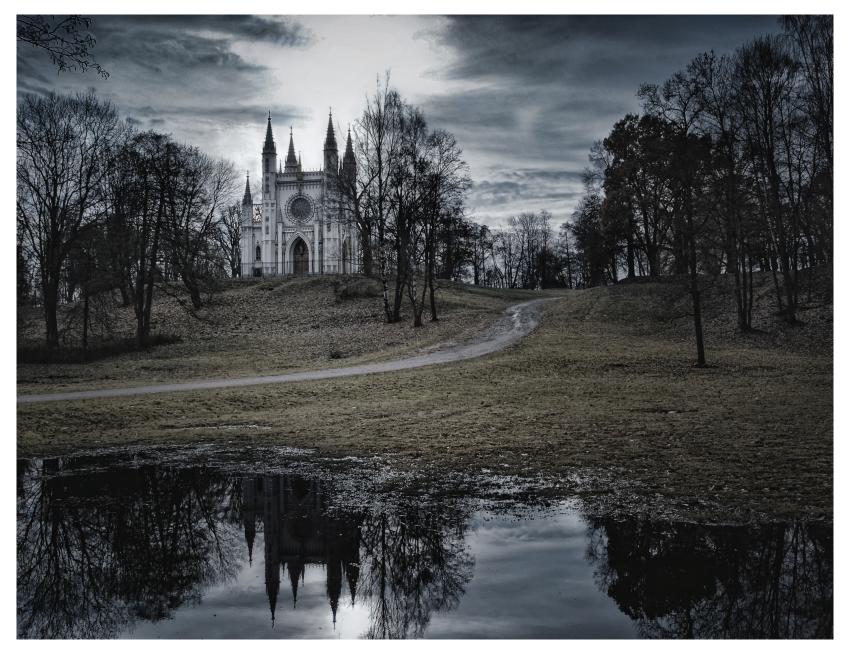

The Church of Saint Alexandr Nevsky ("Capella") in the Alexandria Park, Peterhof

Коряков К.М. (User:KoMiKor) Sixth place, WLM 2011 CC BY-SA 3.0

File:Готическая капелла, парк Александрия, Петергоф.jpg at Wikimedia Commons