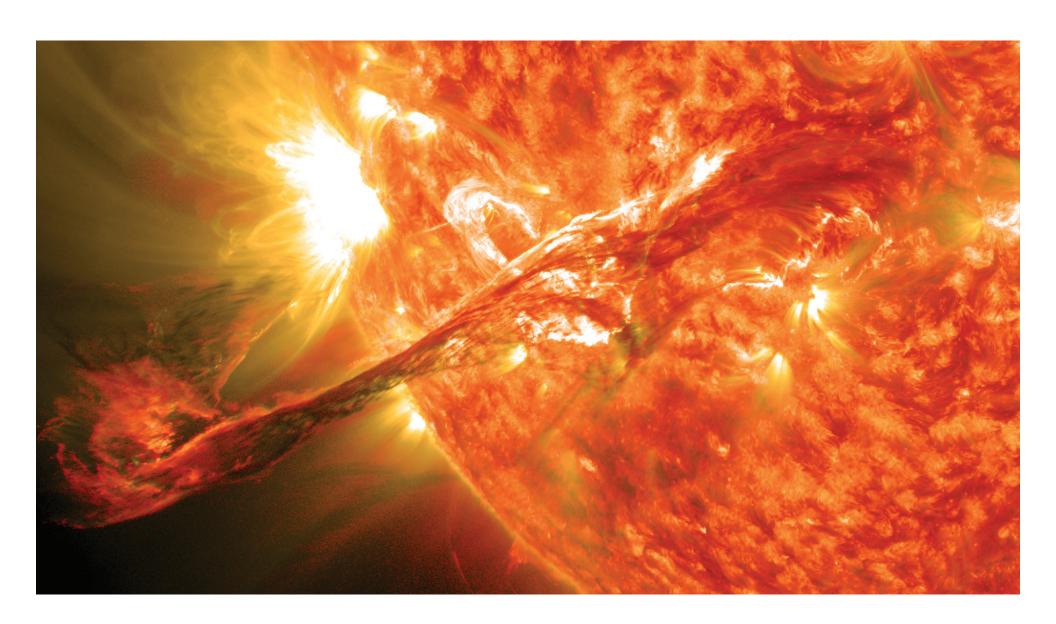

On August 31, 2012 a long filament of solar material that had been hovering in the sun's corona erupted out into space. The coronal mass ejection traveled at over 900 miles per second, and caused aurora to appear on the Earth. This is a blended version of the 304 and 171 Å wavelengths.

NASA Goddard Space Flight Center Second place, 2012 Public domain (U.S. government work)

File:Magnificent CME Erupts on the Sun - August 31.jpg at Wikimedia Commons