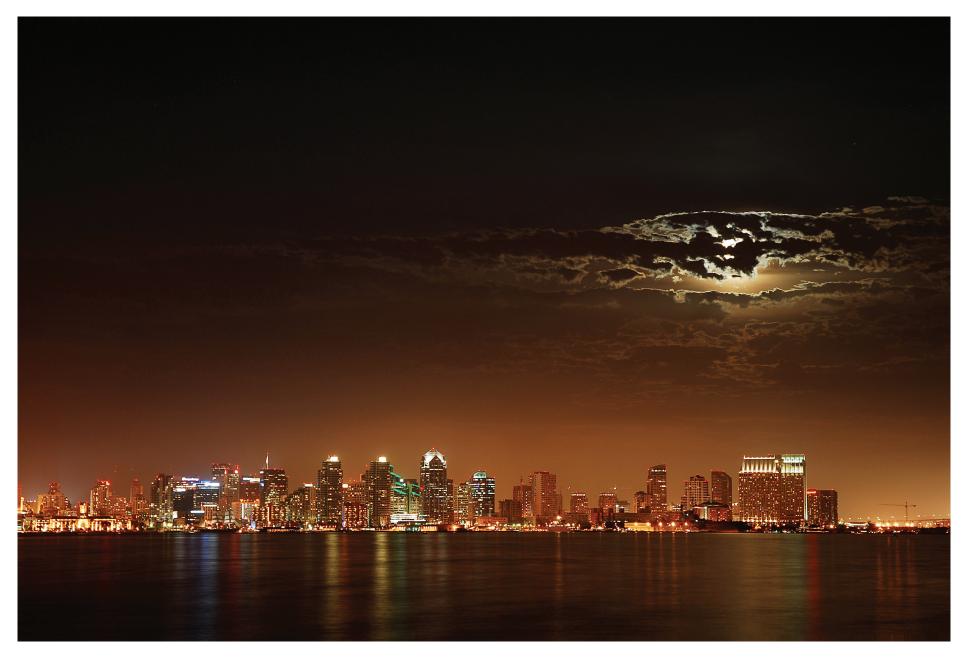

The moon occluded by clouds over San Diego, California

User:Rufustelestrat Fifth place, 2006 CC BY-SA 3.0 and GFDL 1.2+

File:Moon Monster2.jpg at Wikimedia Commons