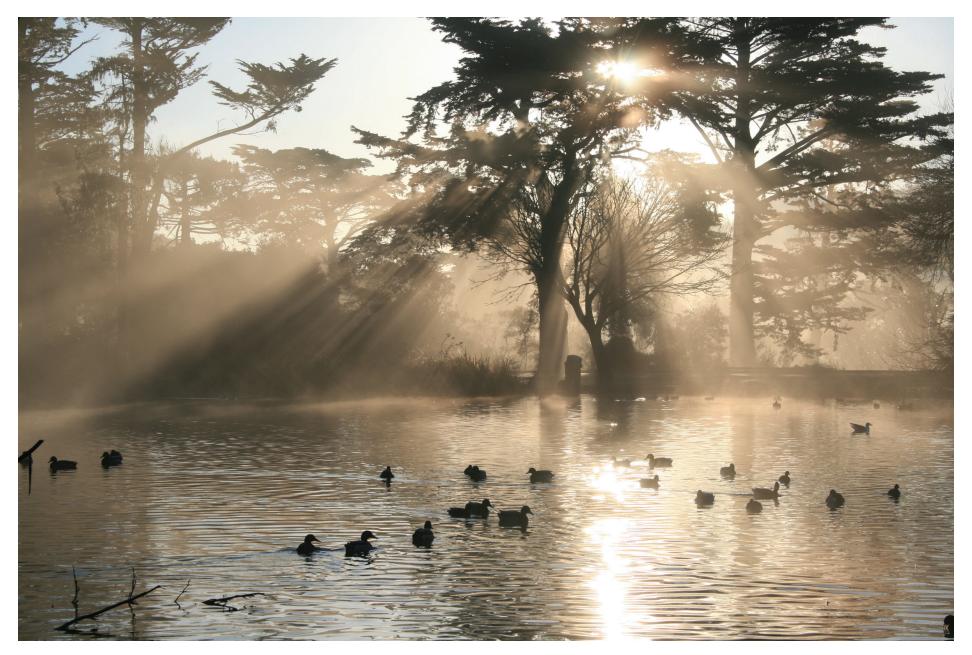

Crepuscular rays at Stow Lake in Golden Gate Park, San Francisco. In the middle left of the image one could also see a different set of the rays coming upward from the lake. The light source for these rays is the Sun's reflection.

Mila Zinkova (User:Mbz1) Fourth place, 2008 CC BY-SA 3.0 and GFDL 1.2+

File:Crepuscular rays in ggp 2.jpg at Wikimedia Commons