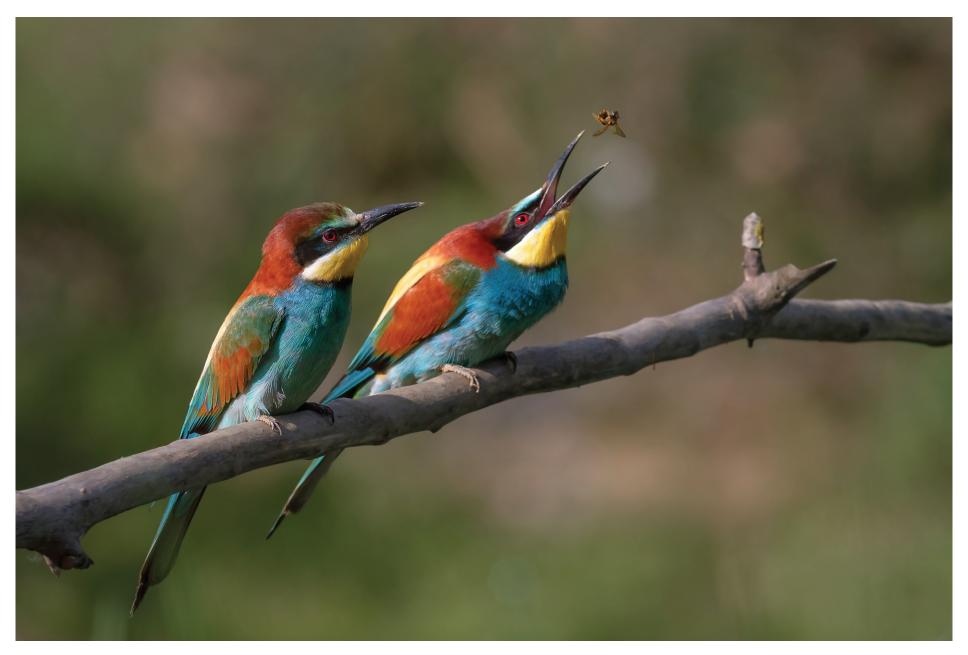

A pair of European Bee-eaters in Ariège, France. The female (in front) awaits the offering that the male will make.

Pierre Dalous (User:Kookaburra 81) First place, 2012 CC-BY-SA 3.0

File:Pair of Merops apiaster feeding.jpg at Wikimedia Commons