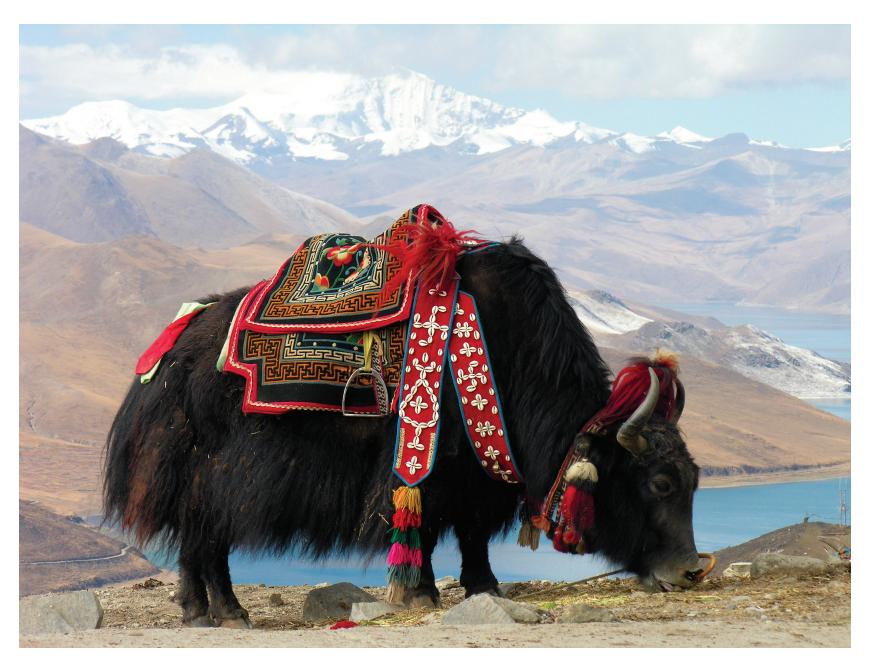

A yak near Yamdrok Lake, Tibet. It is a long-haired bovinae found throughout the Himalayan region. Due to limited arable land, the primary occupation of the Tibetan Plateau is raising livestock, such as sheep, cattle, goats, camels, yaks, dzo, and horses.

Dennis Jarvis (User:Archer10) Fifth place, 2012 CC BY-SA 3.0

File:Bos grunniens at Yundrok Yumtso Lake.jpg at Wikimedia Commons