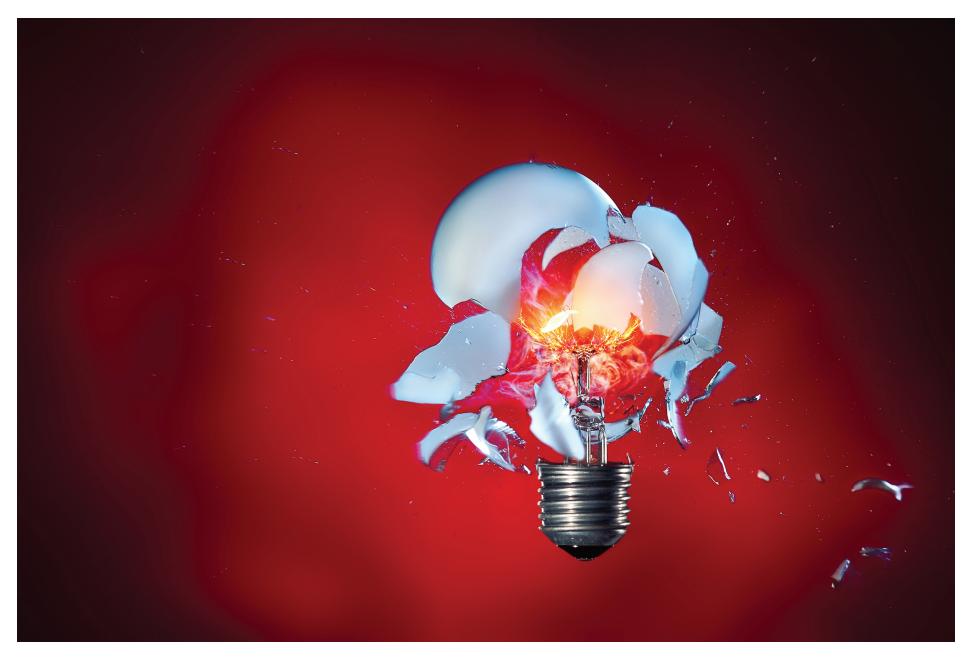

High-speed photography of a light bulb shot with an airsoft pistol. Because of the low energy of the projectile, the bulb burst and only a few fragments were swept away. This gives the impression that the bulb is exploding. The scenery was "frozen" with flash lamps which had flash durations of 1/6000–1/8000 of a second. The threaded base on the bulb was added later by digital photo editing.

Stefan Krause (User:Ritchyblack)
Third place, 2012
Free Art License

File:Glühlampe explodiert.jpg at Wikimedia Commons