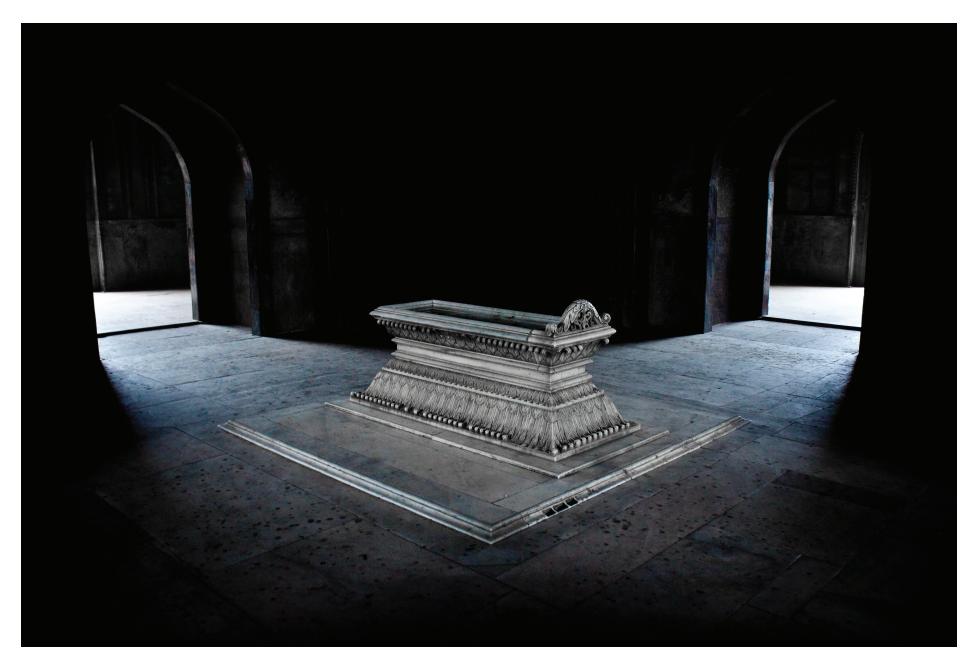

The tomb of Safdarjung in New Delhi, India

Pranav Singh (User:Pranav7) First place, WLM 2012 CC BY-SA 3.0

File:Tomb of Safdarjung, New Delhi.jpg at Wikimedia Commons