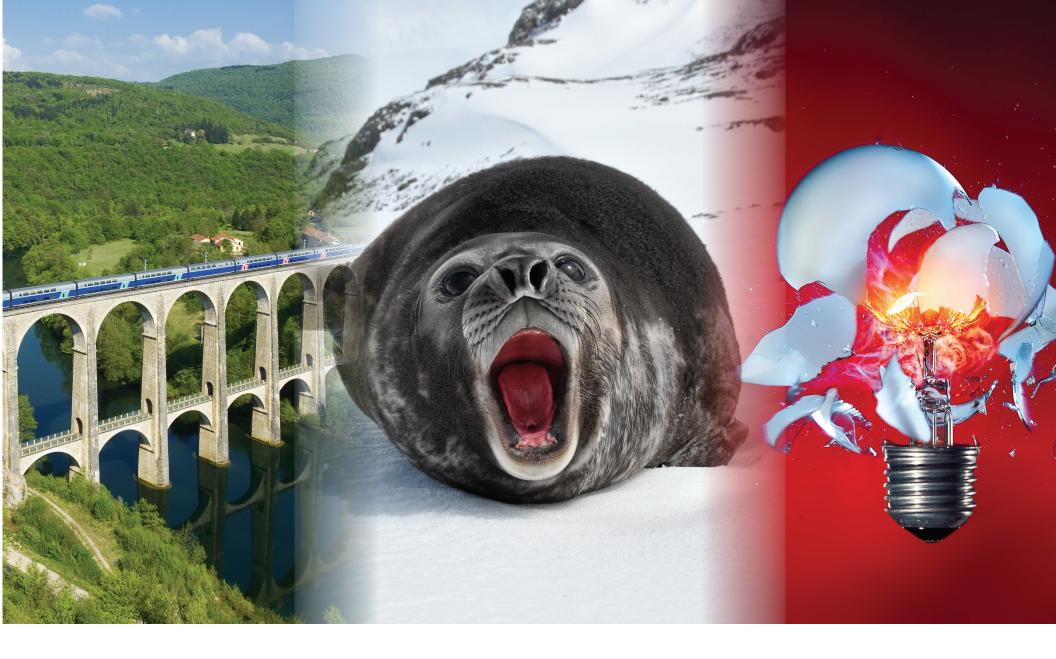

A SNCF TGV Duplex trainset is crossing the Cize–Bolozon viaduct over the Ain river. The viaduct is part of the Haut-Bugey line, which was reopened in December 2010 for high-speed services between Geneva and Paris.

David Gubler (User:Kabelleger) Fifth place, 2011 CC-BY-SA 3.0 and GFDL 1.2+

File:SNCF TGV Duplex Viaduc de Cize - Bolozon.jpg at Wikimedia Commons

A young Southern Elephant Seal (*Mirounga leonina*) on South Georgia Island

Serge Ouachée (User:Butterfly austral) Fourth place, 2010 CC BY-SA 3.0 and GFDL 1.2+

File:Mirounga leonina.jpg at Wikimedia Commons

High-speed photography of a light bulb shot with an airsoft pistol. Because of the low energy of the projectile, the bulb burst and only a few fragments were swept away. This gives the impression that the bulb is exploding. The scenery was "frozen" with flash lamps which had flash durations of 1/6000–1/8000 of a second. The threaded base on the bulb was added later by digital photo editing.

Stefan Krause (User:Ritchyblack)
Third place, 2012
Free Art License

File:Glühlampe explodiert.jpg at Wikimedia Commons