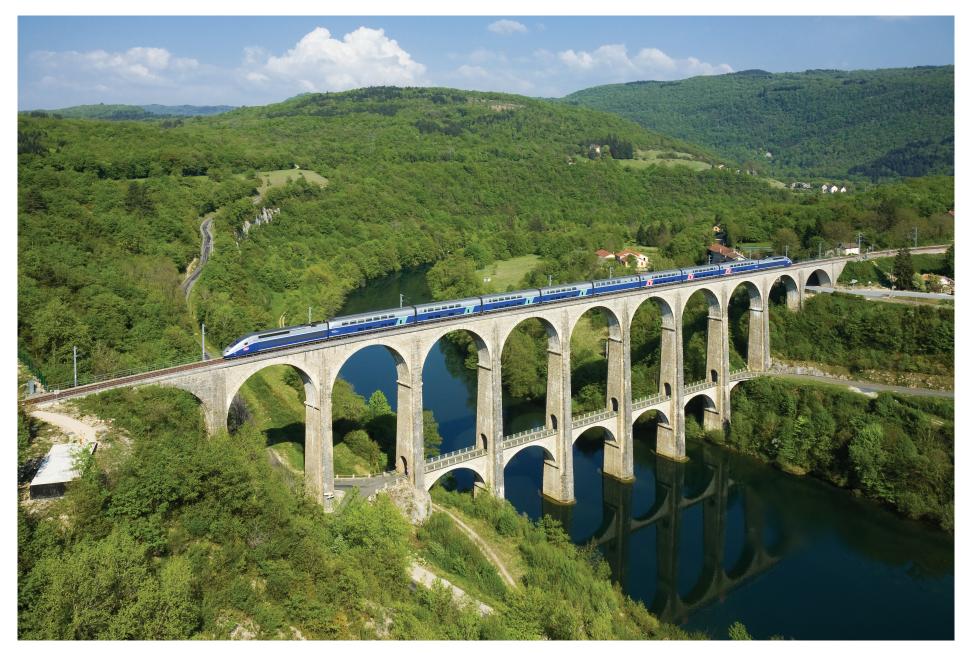

A SNCF TGV Duplex trainset is crossing the Cize–Bolozon viaduct over the Ain river. The viaduct is part of the Haut-Bugey line, which was reopened in December 2010 for high-speed services between Geneva and Paris.

David Gubler (User:Kabelleger) Fifth place, 2011 CC-BY-SA 3.0 and GFDL 1.2+

File:SNCF TGV Duplex Viaduc de Cize - Bolozon.jpg at Wikimedia Commons