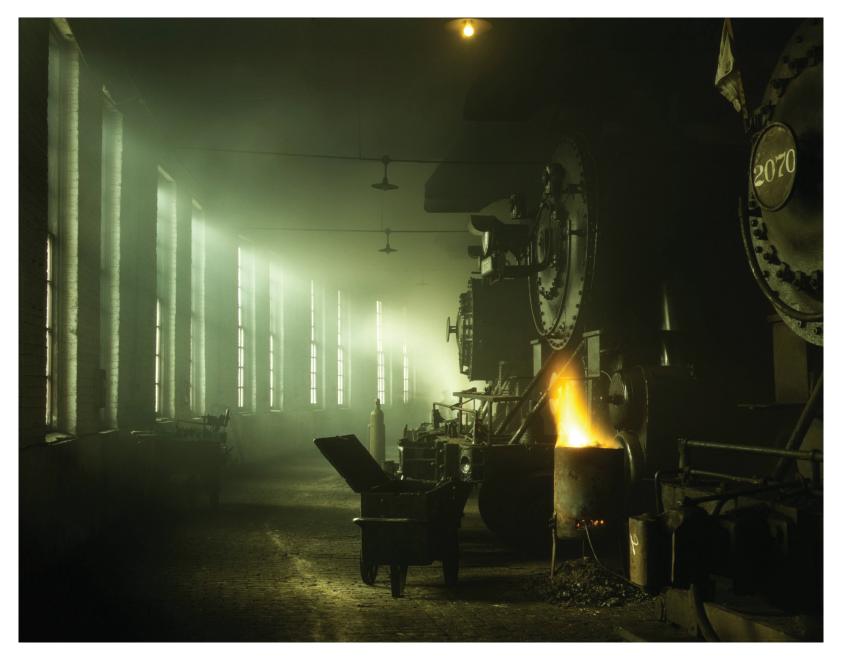

Steam locomotives of the Chicago & North Western Railway in the roundhouse at the Chicago, Illinois rail yards in December 1942

U.S. Farm Security Administration, Office of War Information Collection
Third place, 2008
Public domain (U.S. government work)

File:Locomotives-Roundhouse2.jpg at Wikimedia Commons