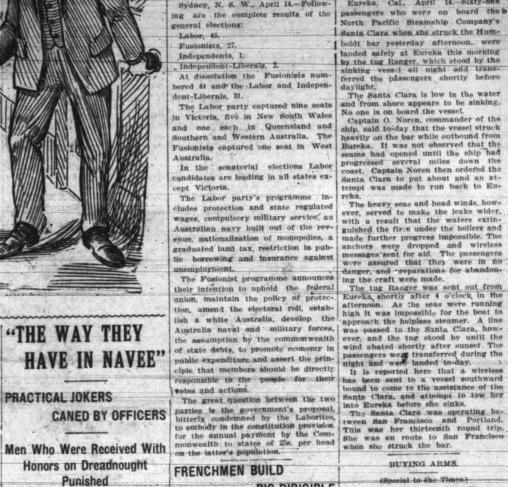

Opposition. (Special to the Times.) Cork, Ireland, April 14.-The Consti-tution, a leading Unionist organ, says that some days ago informal overtures were made by Irish leaders to ascertain what they might expect from the Unionists in case they defeated the mont and supported the Unlo the next general elections. (Special to the Times.) (Special to the Times.) "London, April 14.—According to the Daily Express, which first printed the story of the heax played on officers of the Dreadnought by a party of young people, some of whom represent-ed themselves as Abyssinian princes, and were received on the warship with all henors due their supposed rank, the jokers should be punished by lynch law.

law.

When it was ascertained that the

of Members of the

WM. OLIPHANT CLAIMS INJURY BY FLOODING

**Engineering Witnesses Called** 

vice (Special to the Times. Sydney, N. S. W., April 14 .- Following are the complete results of the

When it was ascertained that the offence could no the punished legally. Clement Bayard IL, which is soon the Dreadhought's officers determined to discover the identity of the hoaxers. They succeeded in this and sent what purported to be an official letter di-tecting them to come to London. One who was summoned to Admiral May's house in London to apologize was curt in full. Two others' were received else-where by young officers who thrashed them with their canes. They fook their law to was readily. Another, who is horse power each.