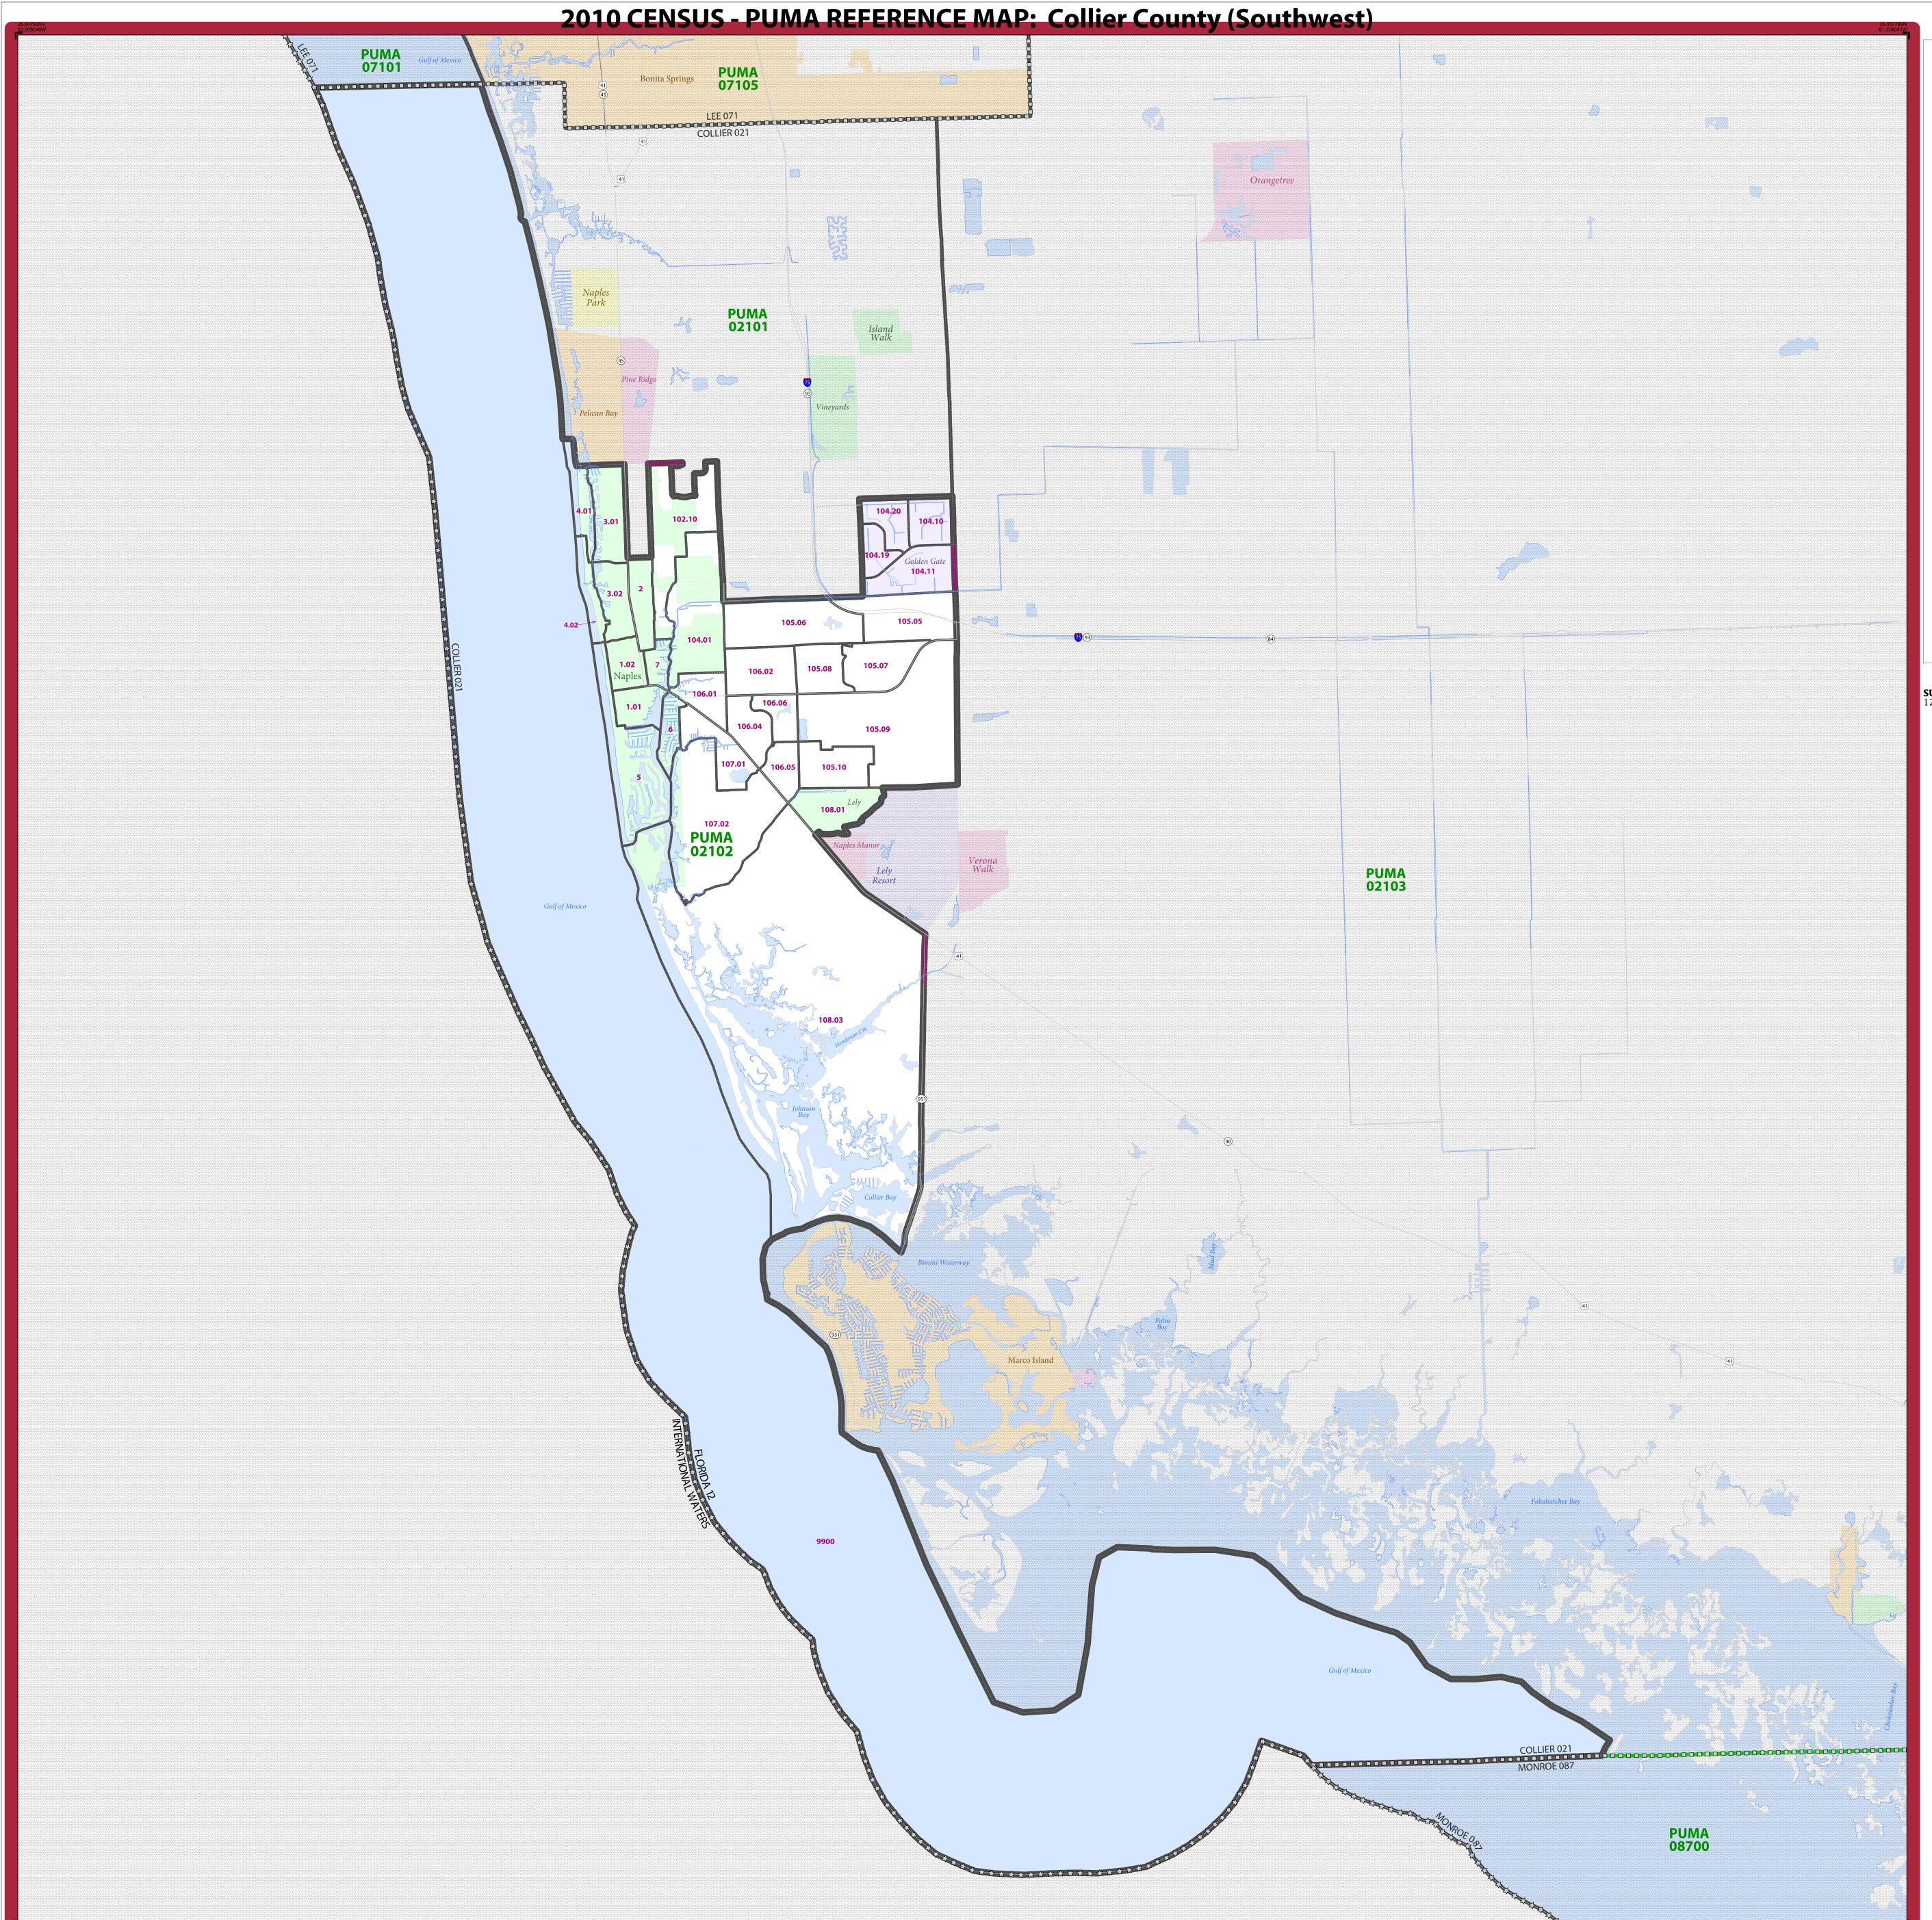

Public Use Microdata Areas (PUMAs) are delineated based on the results of the 2010
Decennial Census; all other legal boundaries and names are as of January 1, 2010. The boundaries shown on this map are for Census Bureau statistical data collection and tabulation purposes only; their depiction and designation for statistical purposes does not constitute a determination of jurisdictional authority or rights of ownership or entitlement.
Geographic Vintage: 2010 Census (reference date: January 1, 2010)
Data Source: U.S. Census Bureau's MAF/TIGER database (ACS13)
Map Created by Geography Division: December 13, 2013
U.S. DEPARTMENT OF COMMERCE Economics and Statistics Administration U.S. Census Bureau

**SUBJECT AREA COUNTIES ON MAP SHEET** 12021 Collier

PUMA NAME: Collier County (Southwest) PUMA CODE: 02102 STATE: Florida (12)

PARENT SHEET 1

Total Sheets: 1 - Index Sheets: 0

- Parent Sheets: 1

- Inset Sheets: 0