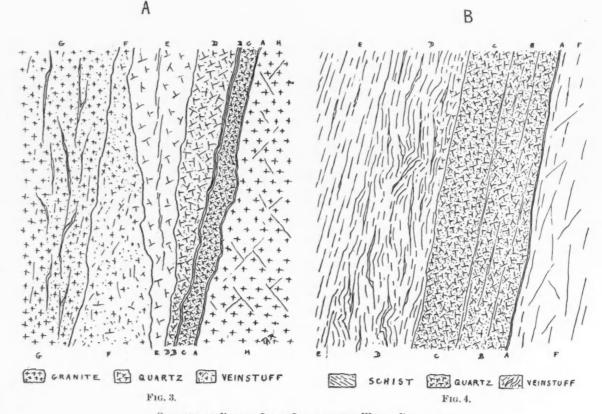

, many islands have a core of granite and an encircling shore of schist. This is traceable to the bardening due to the contact of a metamorphic with an intrusive rock. But I would also suggest that the later agency of mineral solutions, finding a passage along the shattered country near the contact and depositing quartz to heal the rents, has repaired the rocks with a material harder than either the granite or the schist, and thereby has established lines of maximum resistance to weathering and erosion. This is confirmed by the observation that quark veins occur for the most part along the rolling ridges whose axes approximately follow the lines of contact. The immediate result of these facts is seen in the discovery of many mines by prospectors who did not have to go ashore to find them



SECTIONS OF REGINA LODE, LAKE OF THE WOODS DISTRICT.

Superior shore. In the Lake of the Woods District, the Huronian has varied development and exhibits a differentiation which makes it difficult to describe the formation by any broad generalization. It receives its local name, Keewatin, from a notable series of hornblendic rocks, which form the basal member of the formation and lie in contact with the granitoid gneiss of the Laurentian, the Archae in of Canada. These schists are associated with intrusive diabase from which it is often im-possible to separate them. Overlying these are agglomerates and hy-dromica-schists. Southward these rocks are less notably prevalent, giv-

By paddling around in a birch-bark canoe the gold seeker detects the white quartz veins as they appear at the wa