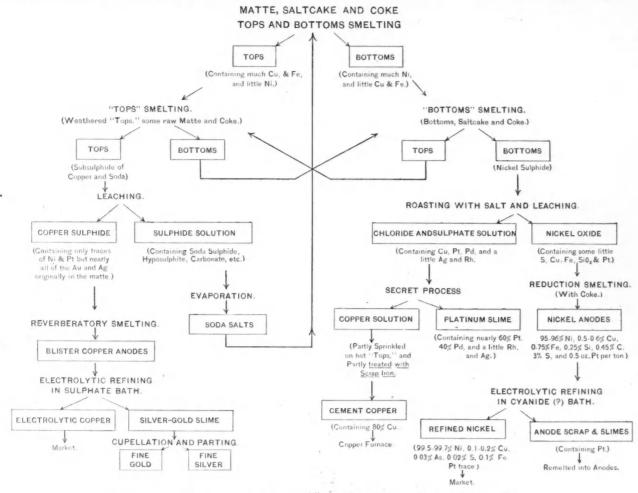

# THE ENGINEERING AND JOURNAL MINING JOURNAL

VOLUME LXIV.

JULY TO DECEMBER.

1897.