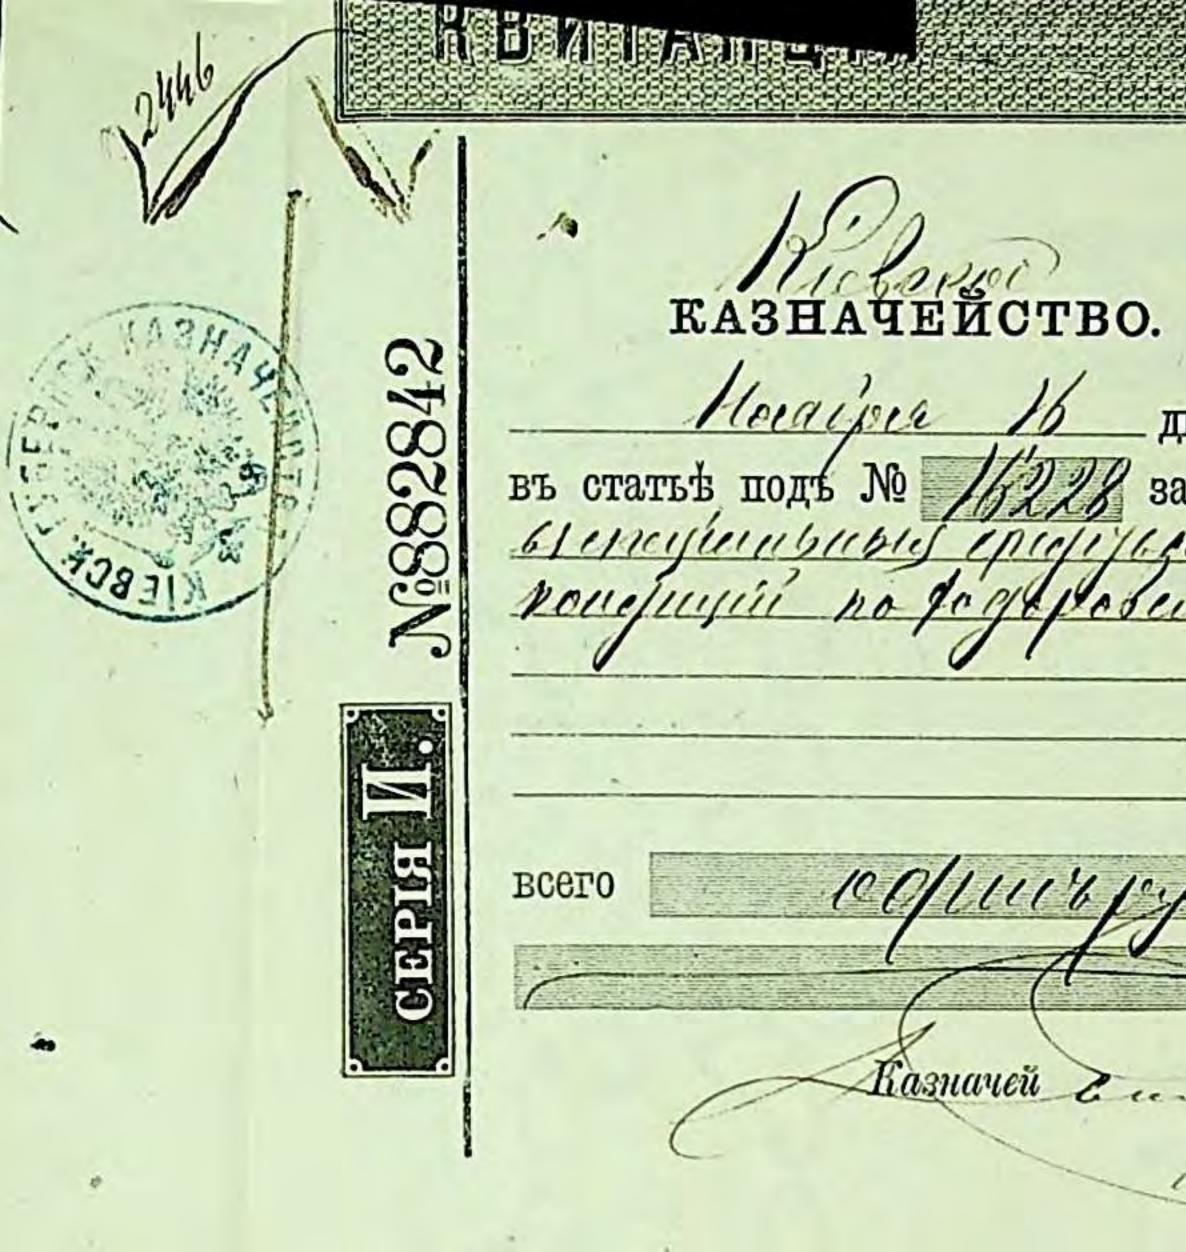

БЕЗПЛАТНО. КВИТАНЦІЯ Ha дня, 18// г. по приходному журналу въ книгъ записано на приходъ Срив саросни 2uflui here pa bull "uprul lin hul C Melt Бухгалтеро Стусович

#### ИЗВЛЕЧЕНИЕ ИЗЪ ПРАВИЛЪ.

1. Въ пріемѣ всѣхъ поступающихъ сумыъ, по запискѣ оныхъ въ приходный журналь, квитанціи выдаются не иначе, какъ на установленныхъ гербовыхъ бланкахъ.

2. Лица, представляющія сумым, росписываются съ количествѣ внесенныхъ денегъ и въ получении квитанции.

3. Не получивъ на представляемыя депьги, установленной квитанціи инкто не должень уходить изъ Казначейства, въ противномъ случат онъ подвергается штрафу 50 руб. сер. за каждую квитанцію. 4. Талопы квитанцій ни въ какомъ случав не выдаются на. руки плательщикамъ.