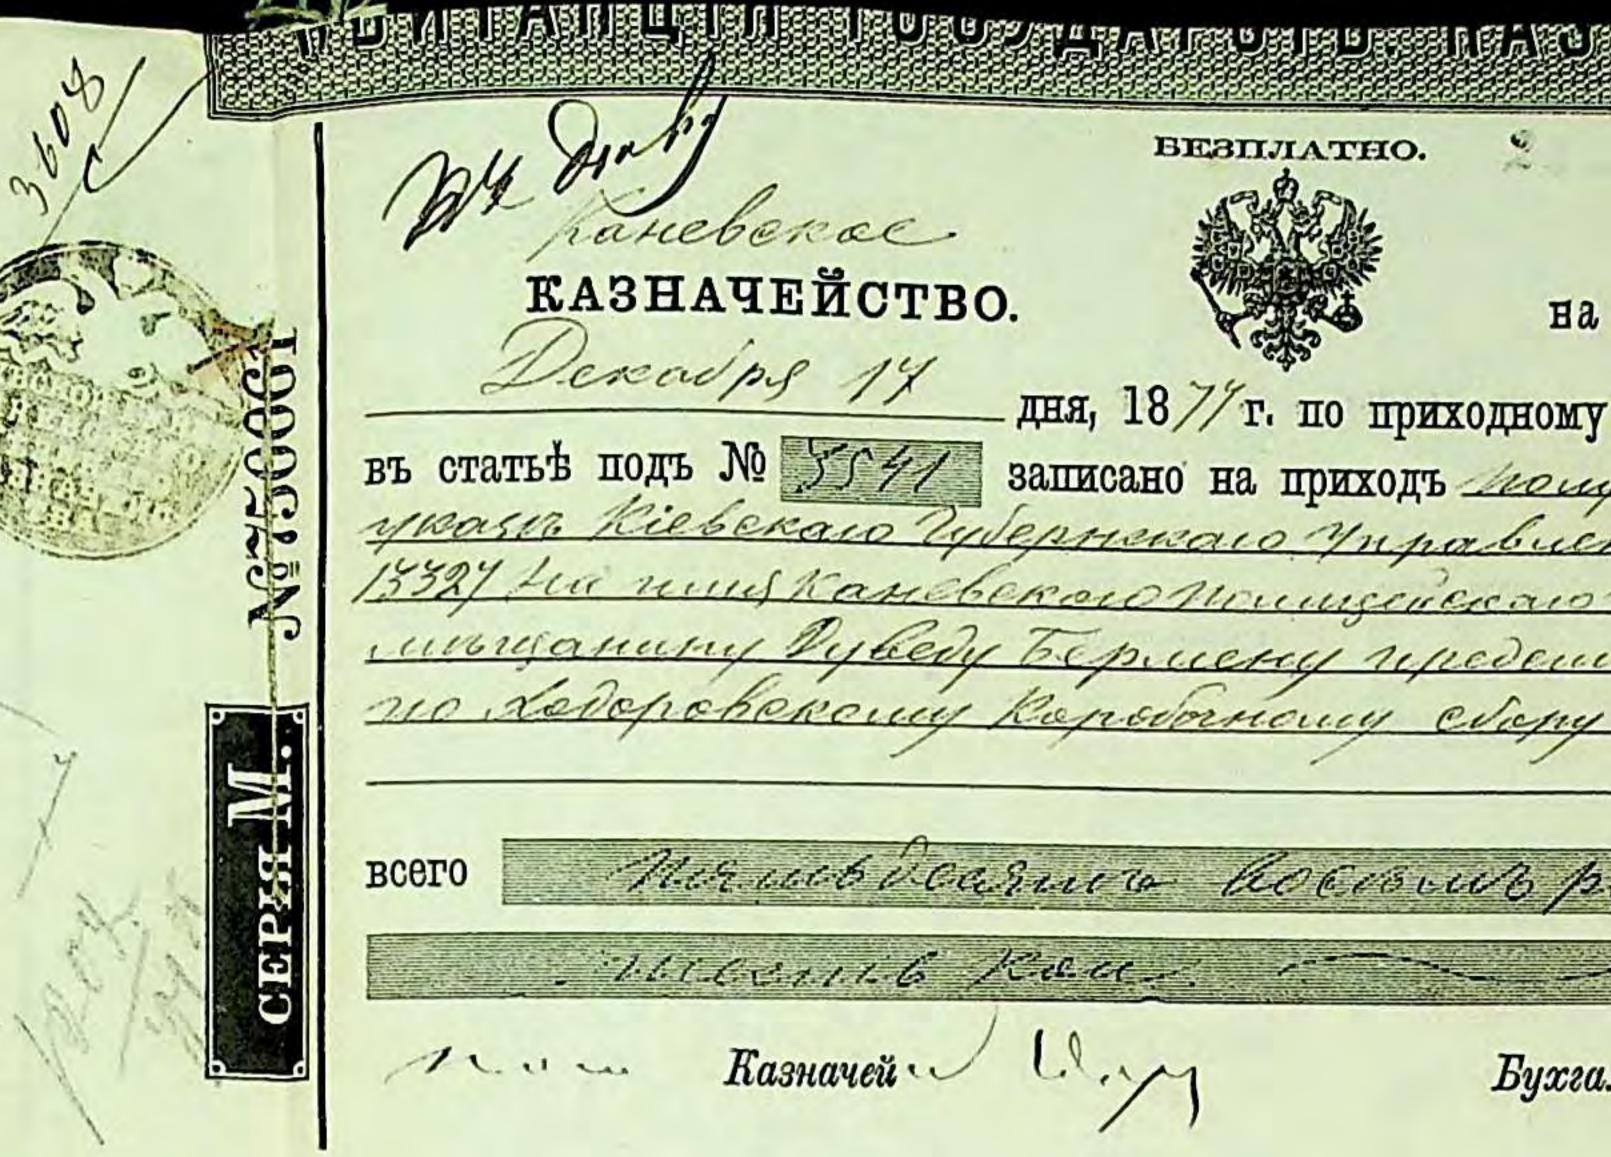

БЕЗПЛАТНО. КВИТАНЦІЯ Ha дня, 18// г. по приходному журналу въ книгъ записано на приходъ Срив саросни 2uflui here pa bull "uprul lin hul C Melt Бухгалтеро Стусович

30 Menn gun repenser annaf Alaghands rebend NAG went

БЕЗПЛАТНО. КВИТАНЦІЯ Ha SSpyd. Shke Дексабря 14 дня, 187/г. по приходному журналу въ книгв въ статъв подъ № 554/ записано на приходъ <u>мощученые съ монные ири</u> Masie Rieberaio Wepneraio Inpabucais onie 23 horopy sel 1332 La nues Kaneberge Manugenerano pipabuenis Pus tendar инаниму вувену Берисну предешави ники пил возаног Haruch bearing hocesul pup an private Бухгалтерь Самии