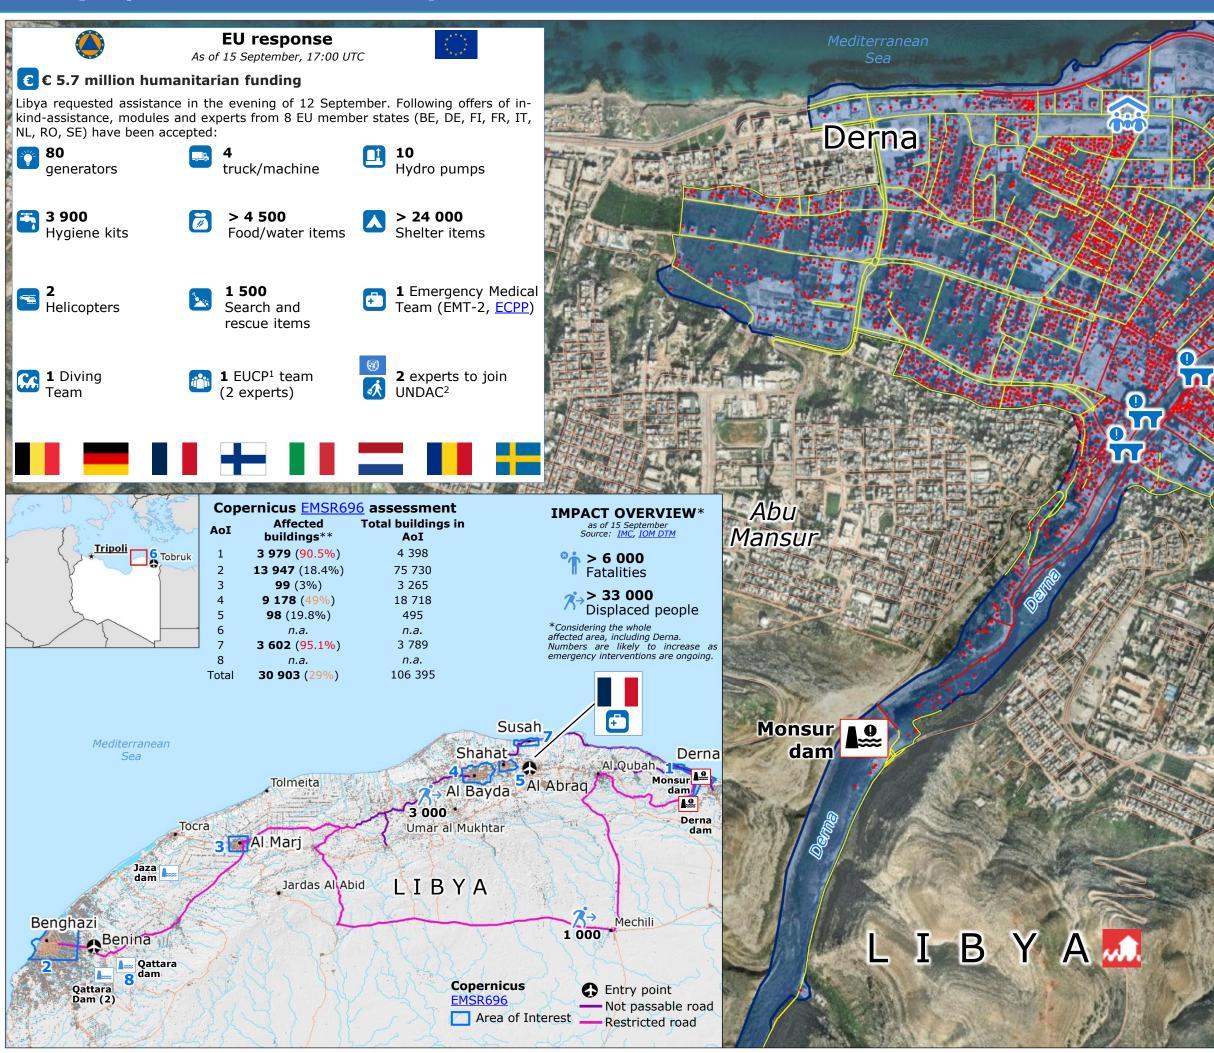

## **IMPACT IN DERNA** as of 15 September Source: <u>IMC, IOM DTM</u>

> 2 300

Fatalities ~ 10 000 Missing pe

8,

0,

 $\otimes$ 

Missing people ~ 30 000

Displaced people ~ 4 000

Affected buildings\*\* (~ 90% of total) Source: Copernicus EMSR690

> \*\*Destroyed, damaged and possibly damaged

**Damage Assessment** Source: Copernicus <u>EMSR696</u> as of 15 September

- Flood extent
- Destroyed/damaged buildings
- Affected bridge
- Streeted port
  - Possibly damaged road
- --- Destroyed/damaged road
- Collapsed dam
- Main dam
- GDACS <u>Red</u> alert
- USAR Coordination Cell (UCC)
  - Main road

0.5

© European Union, 2023. Map produced by the JRC. The boundaries and the names shown on this map do not imply official endorsement or acceptance by the European Union.