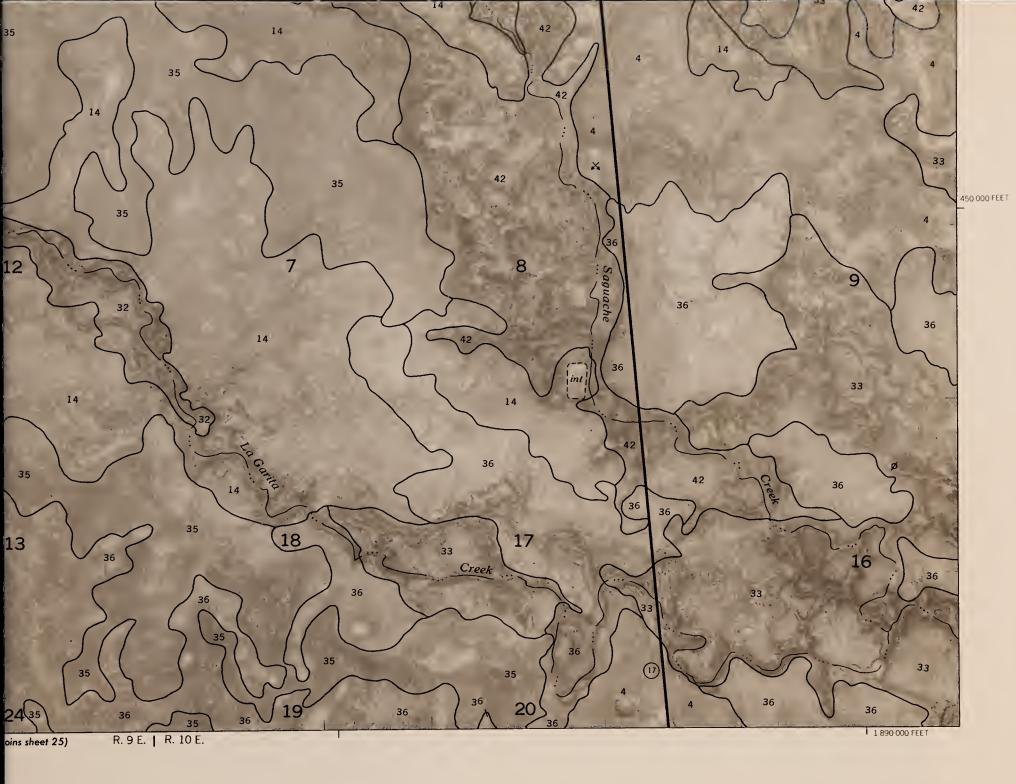

SAGUACHE COUNTY, COLORADO NO. 17

SCALE 1 24 000

1

#### SHEET NO. 17 SOIL SURVEY OF SAGUACHE COUNTY AREA, COLORADO (SWEDE CORNERS QUADRANGLE)

This soil survey map was compiled by the U.S. Department of Agriculture, Soil Conservation Service, and cooperating agencies. Base maps are orthophotographs prepared by the U.S. Department of Interior, Geological Survey from 1981 aerial photography. Coordinate grid ticks and land division corners, if shown, are approximately positioned.

SAGUACHE COUNTY, COL

ORADO NO. 17

SAGUACHE COUNTY, COLORADO NO. 18

SOIL SURVEY OF SAGUACHE COUNTY AREA, COLORADO (HARRENCE LAKE QUADRANGLE)

This soil survey map was compiled by the U.S. Department of Agriculture, Soil Conservation Service, and cooperating agencies. Base maps are orthophotographs prepared by the U.S. Department of Interior, Geological Survey from 1981 aerial photography. Coordinate grid ticks and land division corners, if shown, are approximately positioned.