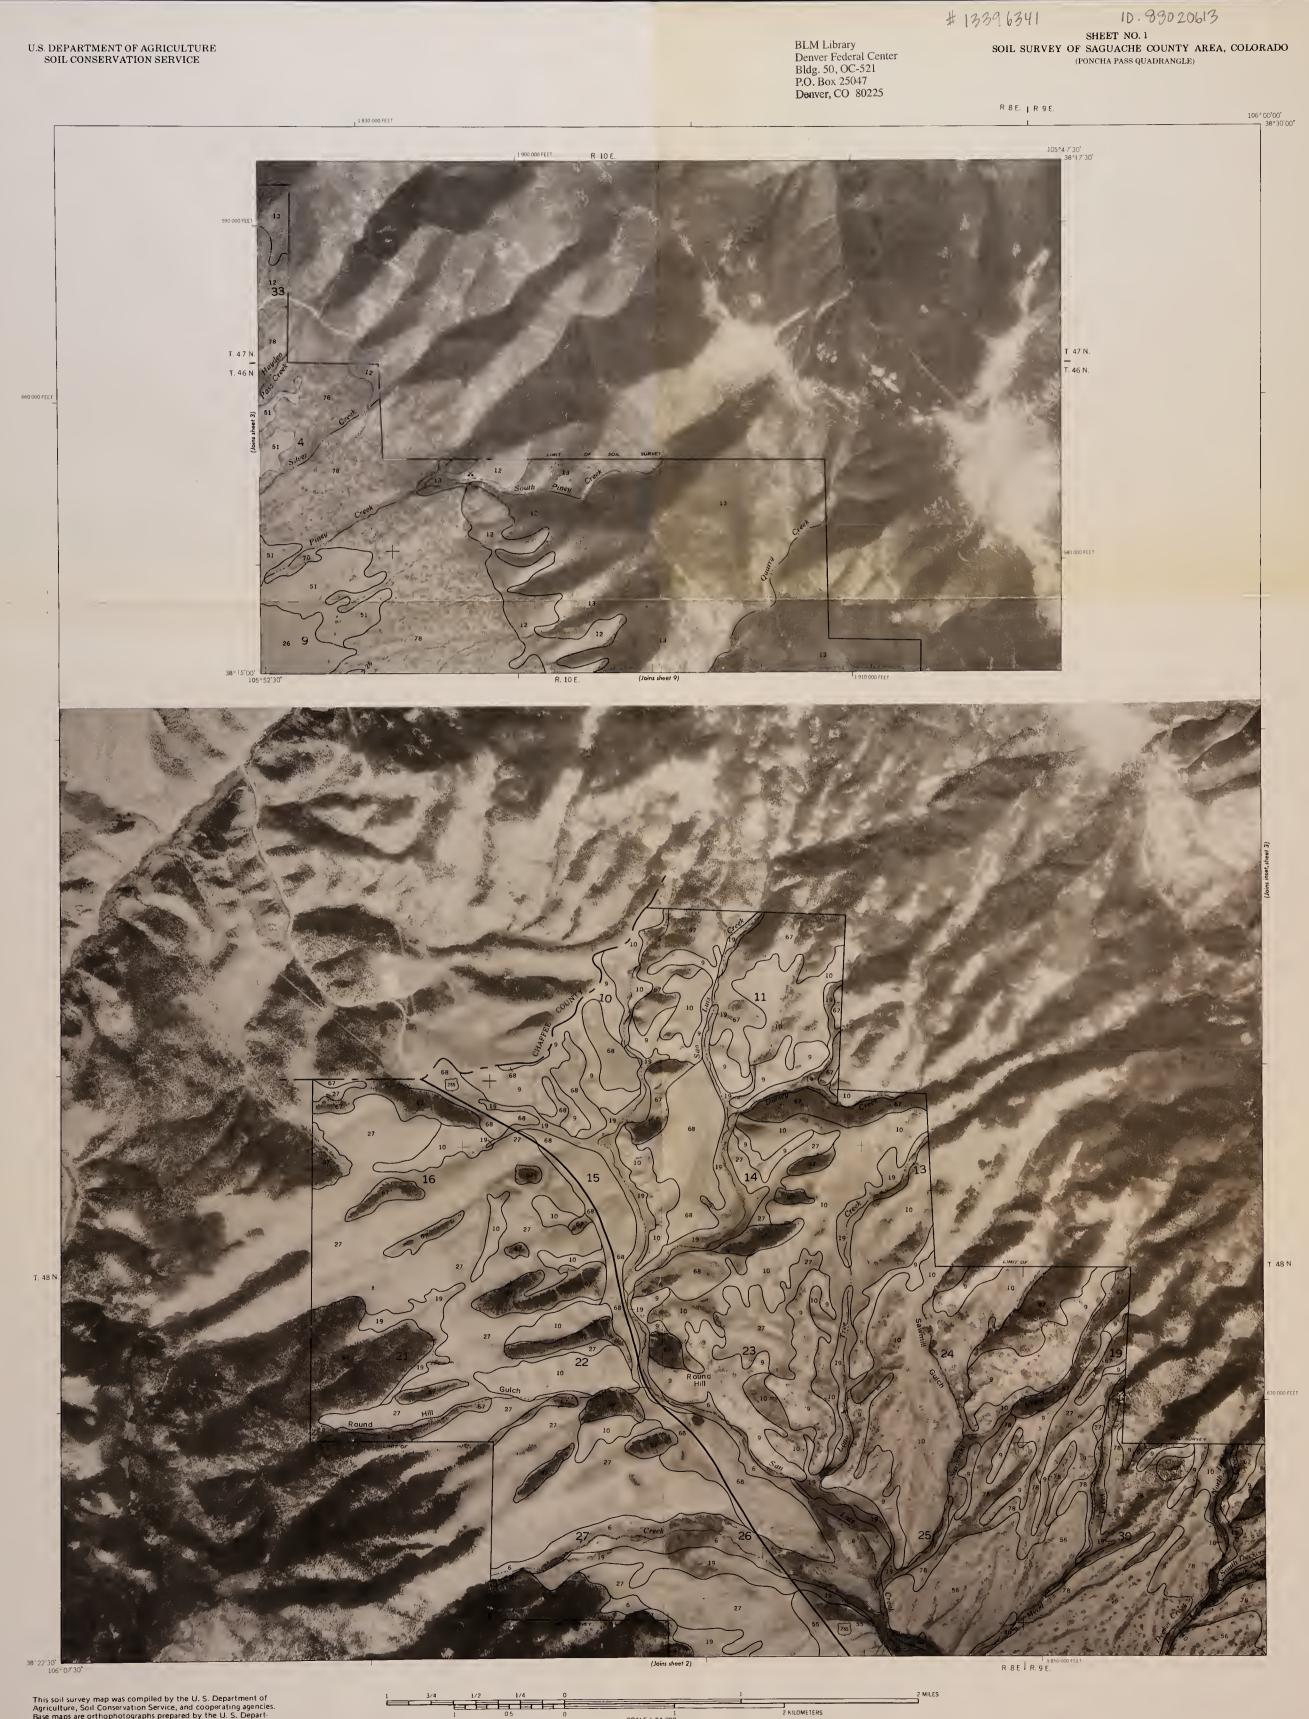

28020613

Soil Survey of Saguache County Area, Colorado

S 599 .C6 S33 1984 Maps c.2

SCALE 1 24 000 SAGUACHE COUNTY, COLORADO NO. 1

2 KILOMETERS

38°22'30″ 106° 07'30″

SAGUACHE COUNTY, C

(Join

OLORADO NO. 1

#### SHEET NO. 2 SOIL SURVEY OF SAGUACHE COUNTY AREA, COLORADO (WHALE HILL QUADRANGLE)

This soil survey map was compiled by the U.S. Department of Agriculture, Soil Conservation Service, and cooperating agencies. Base maps are orthophotographs prepared by the U.S. Department of Interior, Geological Survey from 1981 aerial photography. Coordinate grid ticks and land division corriers, if shown, are approximately positioned.