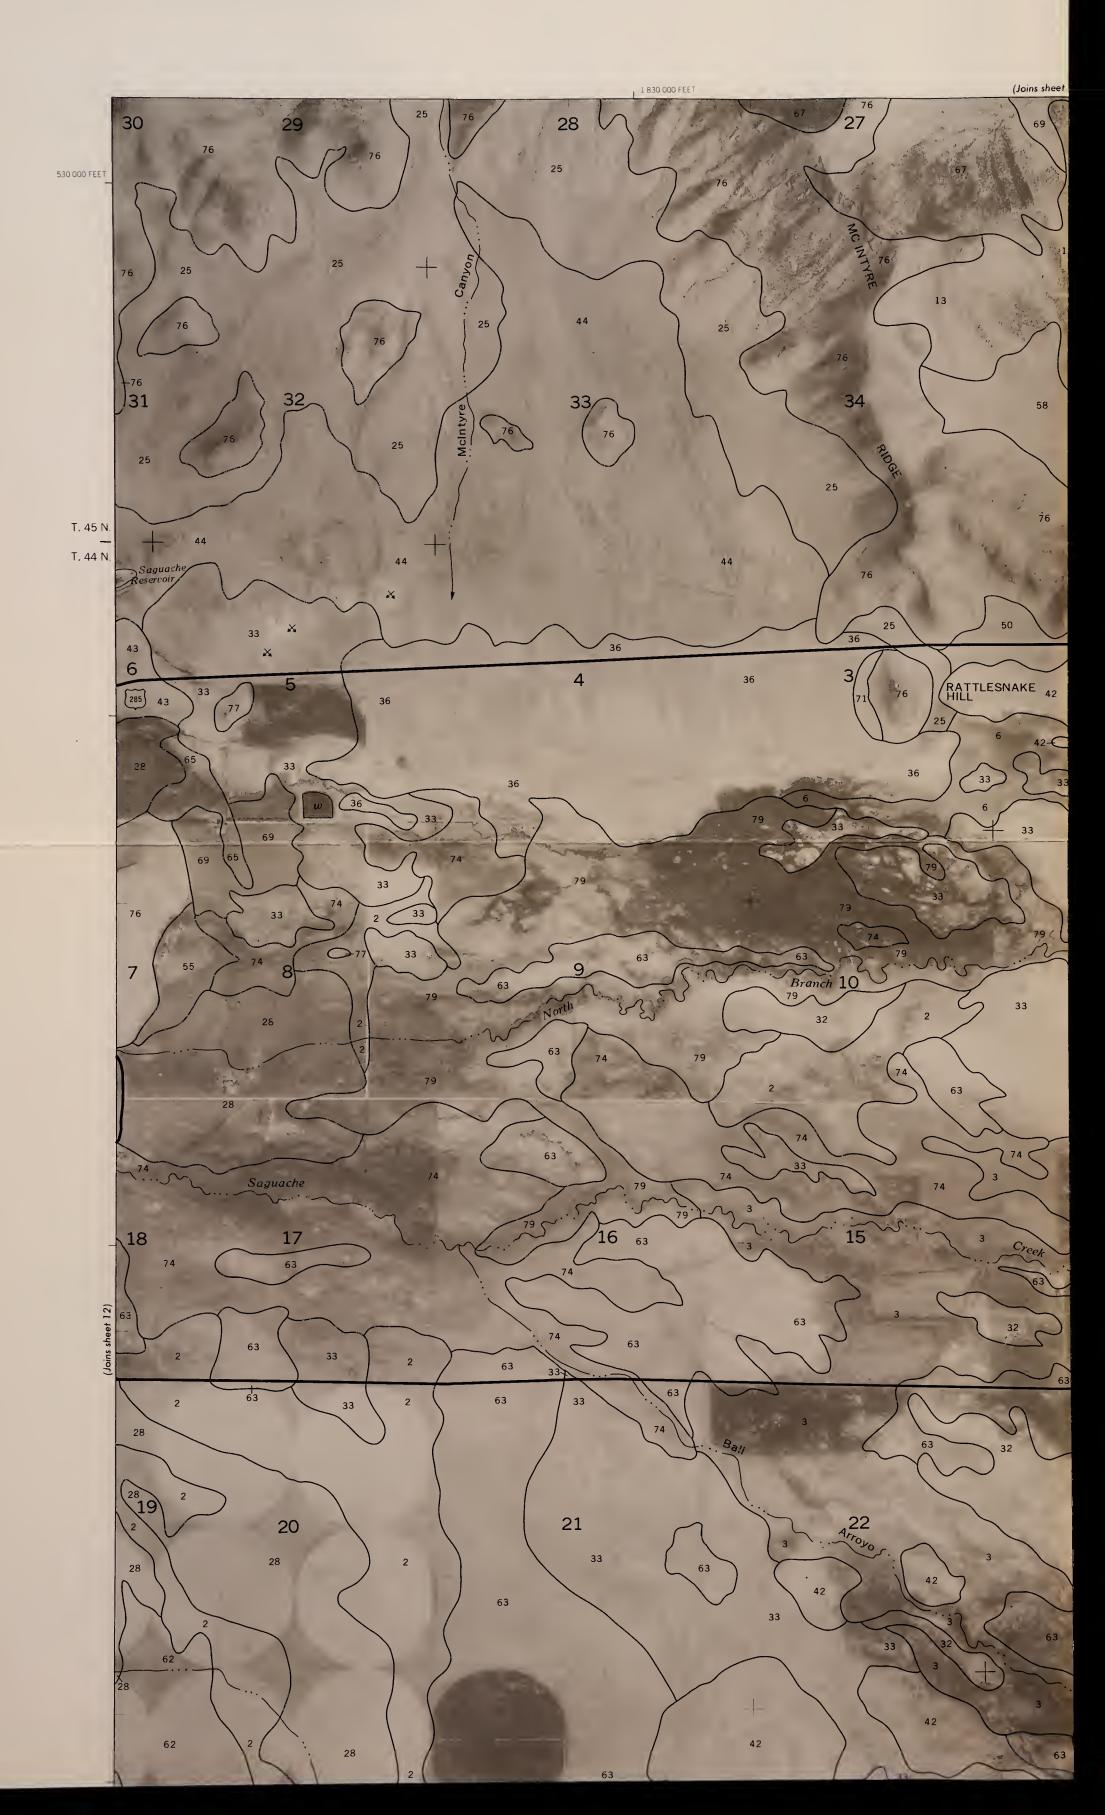

SAGUACHE COUNTY, CO

SCALE 1:24 0

0.5

0

LORADO NO. 11

SHEET NO. 12 SOIL SURVEY OF SAGUACHE COUNTY AREA, COLORADO (SAGUACHE QUADRANGLE)

This soil survey map was compiled by the U.S. Department of Agriculture, Soil Conservation Service, and cooperating agencies. Base maps are orthophotographs prepared by the U.S. Department of Interior, Geoiogical Survey from 1981 aerial photography. Coordinate grid ticks and land division corners, if shown, are approximately positioned.