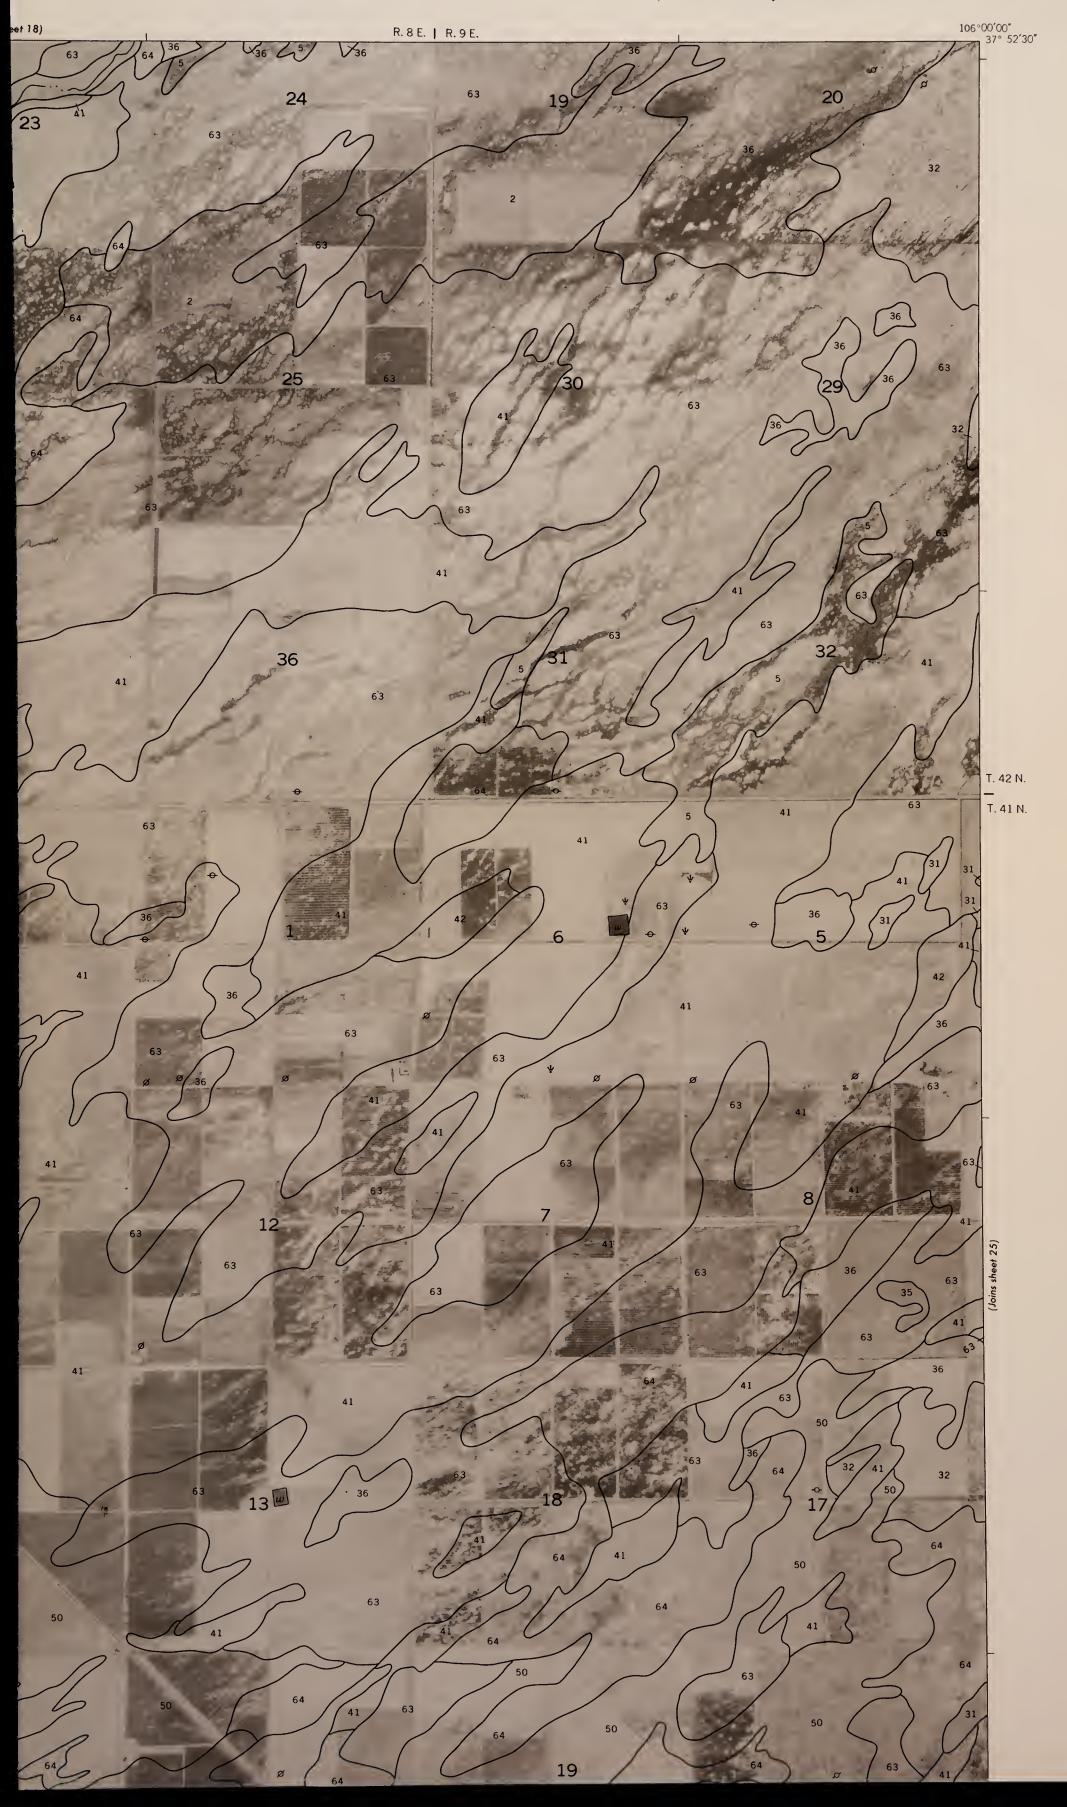

•

(Joins sheet 24)

SAGUACHE COUNTY,

8 599 . CG 533 1984 Maps c.2

SAGUACHE COUNTY, COLORADO NO. 19

# 13396341

1D: 53020613

BLM Library Denver Federal Center Bldg. 50, OC-521 P.O. Box 25047 Denver, CO 80225

SHEET NO. 19 SOIL SURVEY OF SAGUACHE COUNTY AREA, COLORADO (MOFFAT SOUTH QUADRANGLE)

This soil survey map was compiled by the U.S. Department of Agriculture, Soil Conservation Service, and cooperating agencies. Base maps are orthophotographs prepared by the U.S. Department of Interior, Geological Survey from 1981 aerial photography. Coordinate grid ticks and land division corners, if shown, are approximately positioned.

SAGUACHE COUNTY, CO

This soil survey map was compiled by the U.S. Department of Agriculture, Soil Conservation Service, and cooperating agencies. Base maps are orthophotographs prepared by the U.S. Department of Interior, Geological Survey from 1981 aerial photography. Coordinate grid ticks and land division corners, if shown, are approximately positioned.