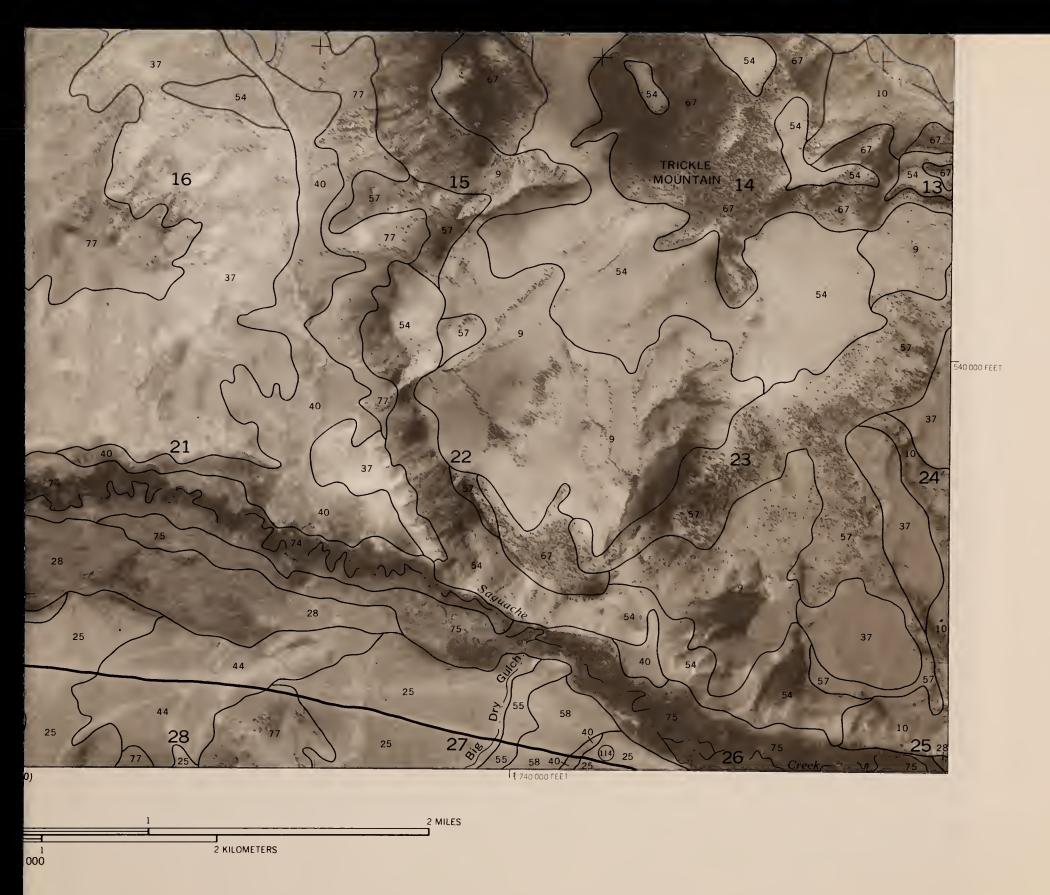

#### SHEET NO. 4 SOIL SURVEY OF SAGUACHE COUNTY AREA, COLORADO (TRICKLE MOUNTAIN QUADRANGLE)

.

SCALE 1.24

SAGUACHE COUNTY,

1/4

n

0.5

×