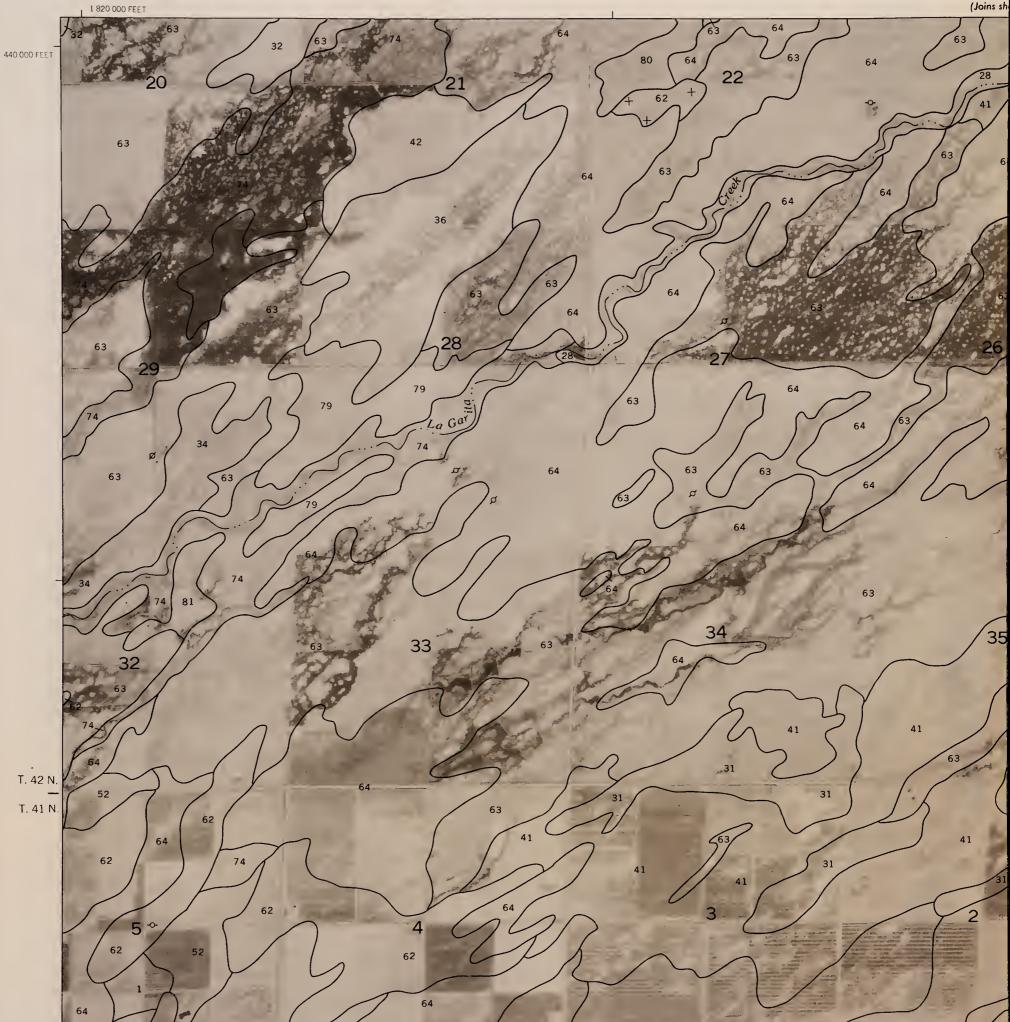

SAGUACHE COUNTY, CO

LORADO NO. 23

SHEET NO.24 SOIL SURVEY OF SAGUACHE COUNTY AREA, COLORADO (CENTER NORTH QUADRANGLE)

(Joins sh

#### SHEET NO.24 SOIL SURVEY OF SAGUACHE COUNTY AREA, COLORADO (CENTER NORTH QUADRANGLE)

This soil survey map was compiled by the U.S. Department of Agriculture, Soil Conservation Service, and cooperating agencies. Base maps are orthophotographs prepared by the U.S. Department of Interior, Geological Survey from 1981 aerial photography. Coordinate grid ticks and land division corners, if shown, are approximately positioned.