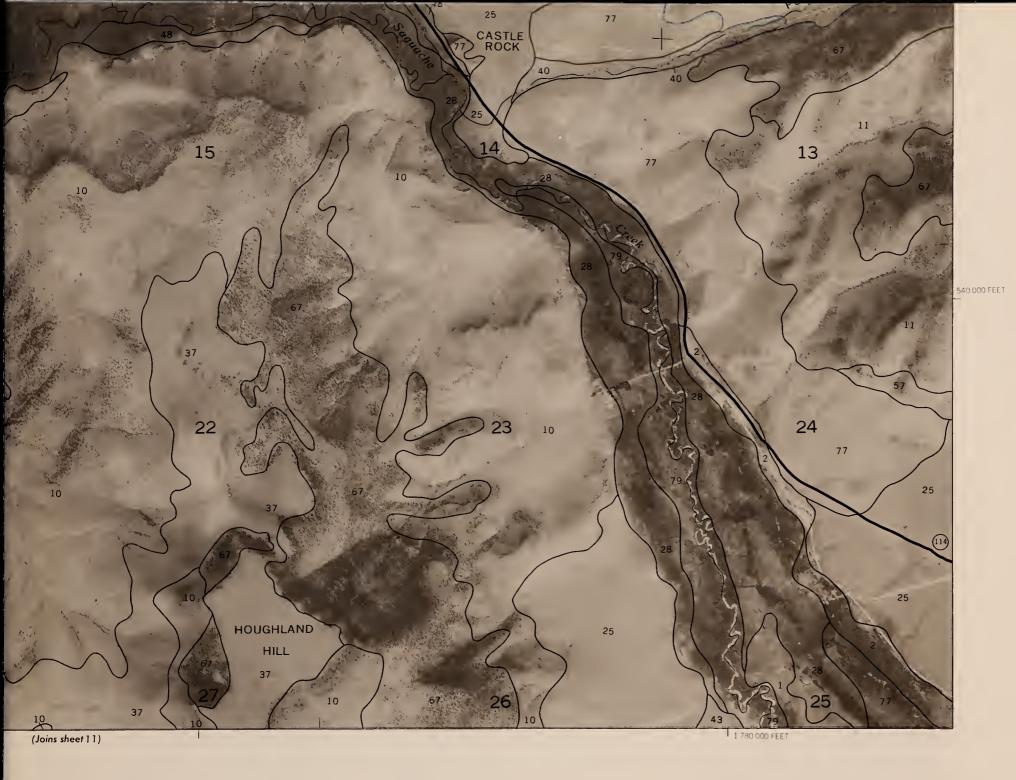

## 1D: 93020613

SHEET NO. 11 SOIL SURVEY OF SAGUACHE COUNTY AREA, COLORADO (LAUGHLIN GULCH QUADRANGLE)

BLM Library Denver Federal Center Bldg. 50, OC-521 P.O. Box 25047 Denver, CO 80225

S 599

This soil survey map was compiled by the U.S. Department of Agriculture, Soil Conservation Service, and cooperating agencies. Base maps are orthophotographs prepared by the U.S. Department of Interior, Geological Survey from 1981 aerial photography. Coordinate grid ticks and land division corners, if shown, are approximately positioned.

SAGUACHE COUNTY, CO

SCALE 1:24 0

0.5

0

LORADO NO. 11

SHEET NO. 12 SOIL SURVEY OF SAGUACHE COUNTY AREA, COLORADO (SAGUACHE QUADRANGLE)

This soil survey map was compiled by the U.S. Department of Agriculture, Soil Conservation Service, and cooperating agencies. Base maps are orthophotographs prepared by the U.S. Department of Interior, Geoiogical Survey from 1981 aerial photography. Coordinate grid ticks and land division corners, if shown, are approximately positioned.