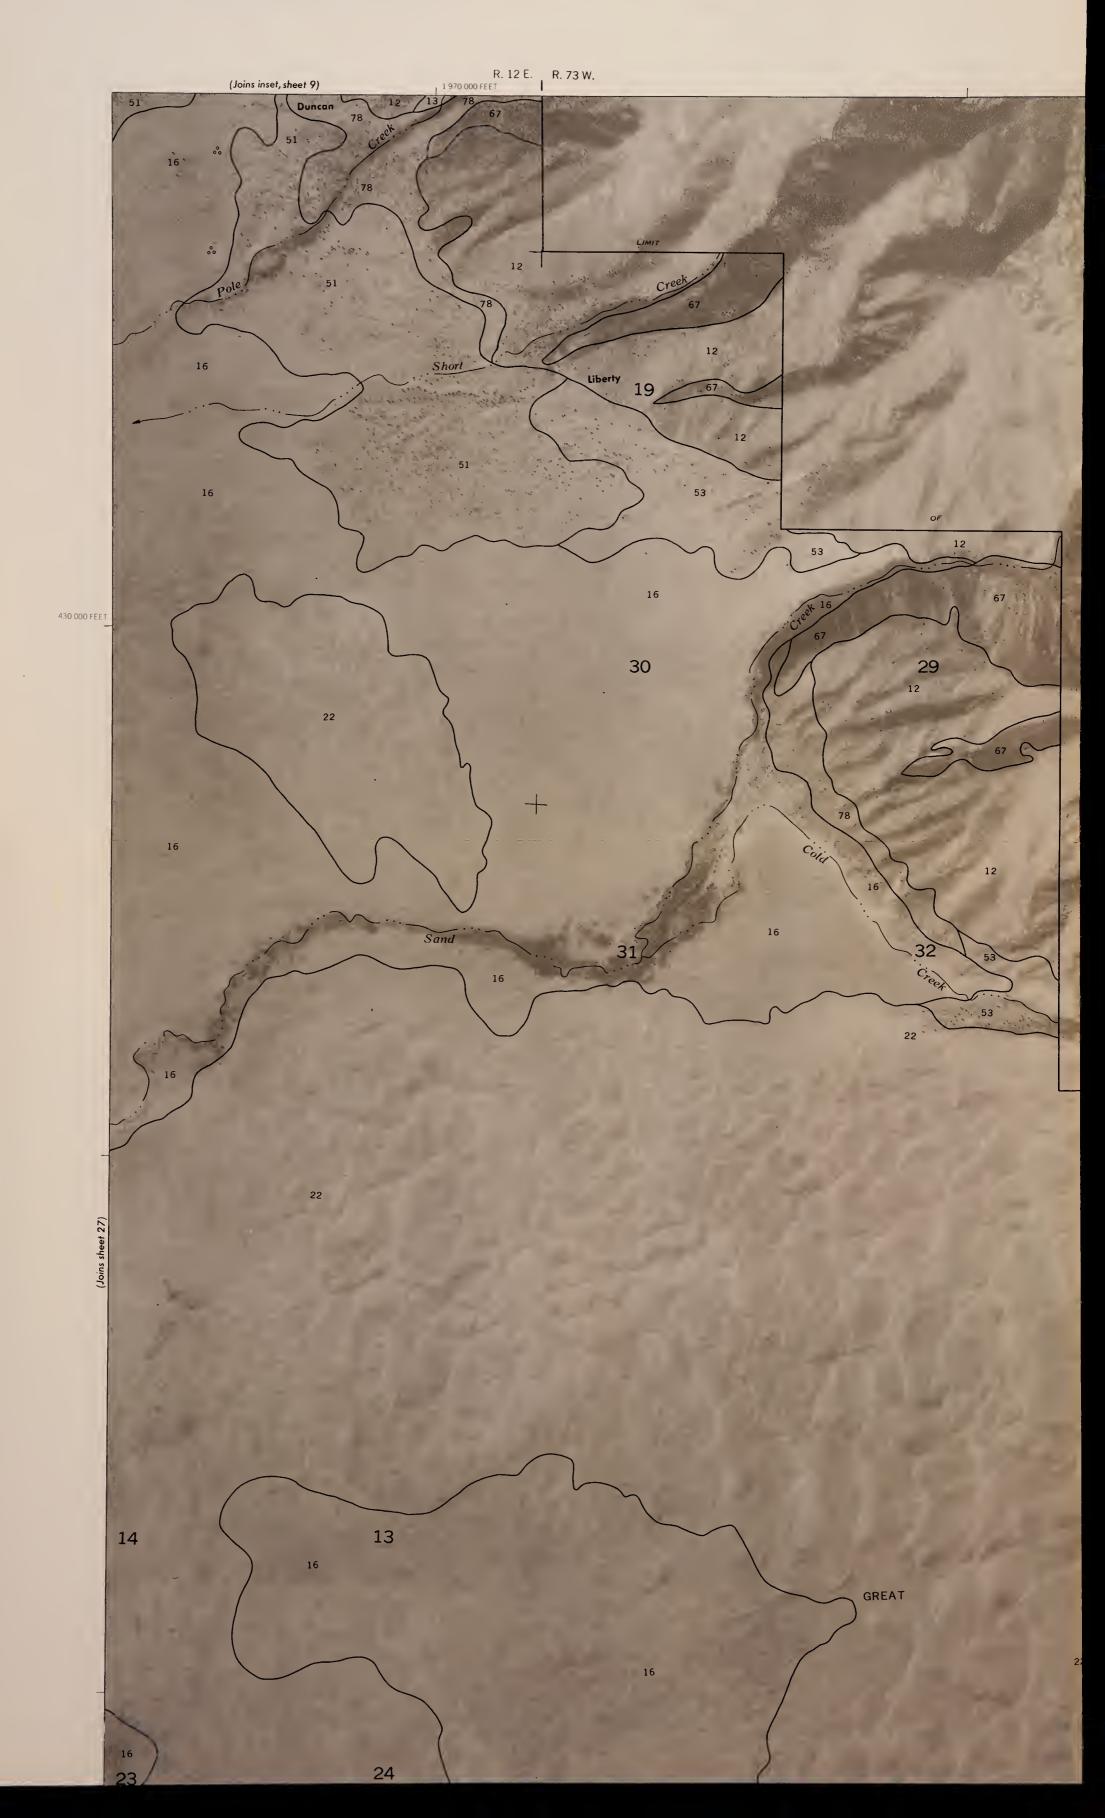

SAGUACHE COUNTY, CO

SCALE 1:24

SHEET NO. 28 SOIL SURVEY OF SAGUACHE COUNTY AREA, COLORADO (LIBERTY QUADRANGLE)

ς.

### SHEET NO. 28 SOIL SURVEY OF SAGUACHE COUNTY AREA, COLORADO (LIBERTY QUADRANGLE)

This soil survey map was compiled by the U.S. Department of Agriculture, Soil Conservation Service, and cooperating agencies. Base maps are orthophotographs prepared by the U.S. Depart-ment of Interior, Geological Survey from 1981 aerial photography. Coordinate grid ticks and land division corners, if shown, are approximately positioned.

SCALE 1:24

1/2

1

1/4

0

0.5

OLORADO NO. 28