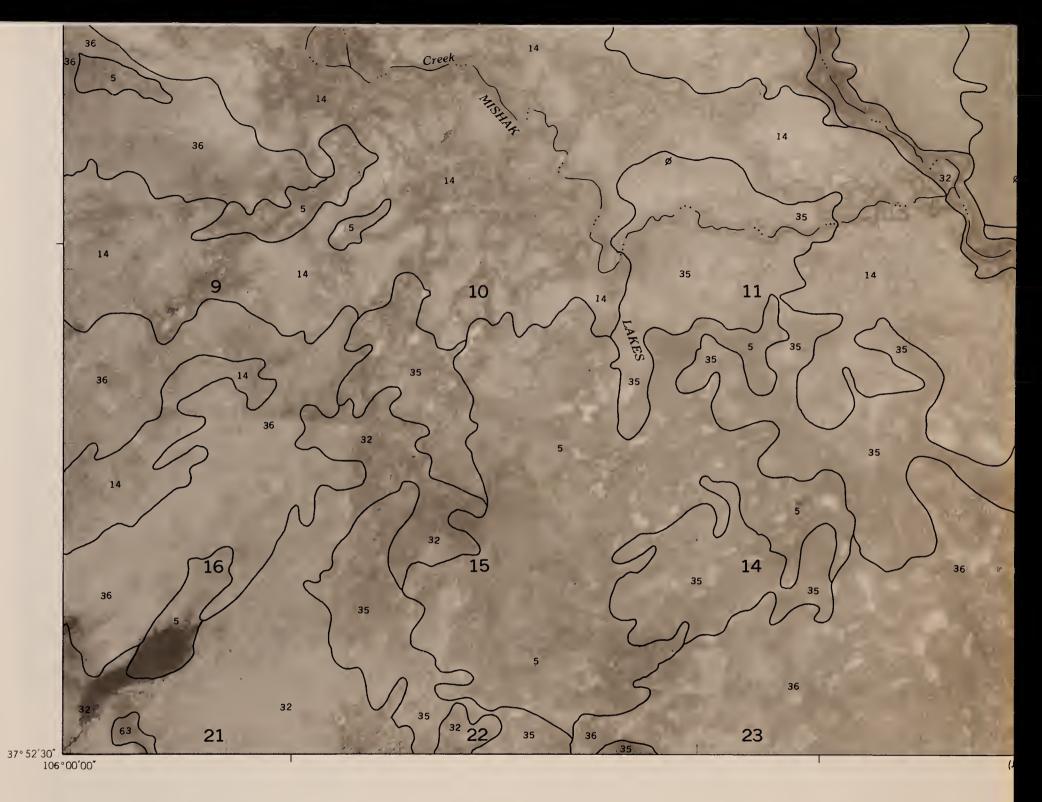

SAGUACHE COUNTY, CO

SHEET NO. 16 SOIL SURVEY OF SAGUACHE COUNTY AREA, COLORADO (LIME CREEK QUADRANGLE)

37°52'30" R. 5 E. R. 6 E.

This soil survey map was compiled by the U. S. Department of Agriculture, Soil Conservation Service, and cooperating agencies. Base maps are orthophotographs prepared by the U. S. Depart-ment of Interior, Geological Survey from 1981 aerial photography. Coordinate grid ticks and land division corners, if shown, are approximately positioned.

(Joins sheet 22)

R 6 E. R. 7 E.

SAGUACHE COUNTY, COLORADO NO. 16

SHEET NO. 16 SOIL SURVEY OF SAGUACHE COUNTY AREA, COLORADO (LIME CREEK QUADRANGLE)

R. 5 E. R. 6 E.

This soil survey map was compiled by the U.S. Department of Agriculture, Soil Conservation Service, and cooperating agencies. Base maps are orthophotographs prepared by the U.S. Depart-ment of Interior, Geological Survey from 1981 aerial photography. Coordinate grid ticks and land division corners, if shown, are approximately positioned.

SAGUACHE COUNTY, C

OLORADO NO. 16

BLM Library Denver Federal Center Bldg. 50, OC-521 P.O. Box 25047 Denver, CO 80225

S 599 .C6 S 33 1984 Maps C.2

This soil survey map was compiled by the U. S. Department of Agriculture, Soil Conservation Service, and cooperating agencies. Base maps are orthophotographs prepared by the U. S. Department of Interior, Geological Survey from 1981 aerial photography. Coordinate grid ticks and land division corners, if shown, are approximately positioned.