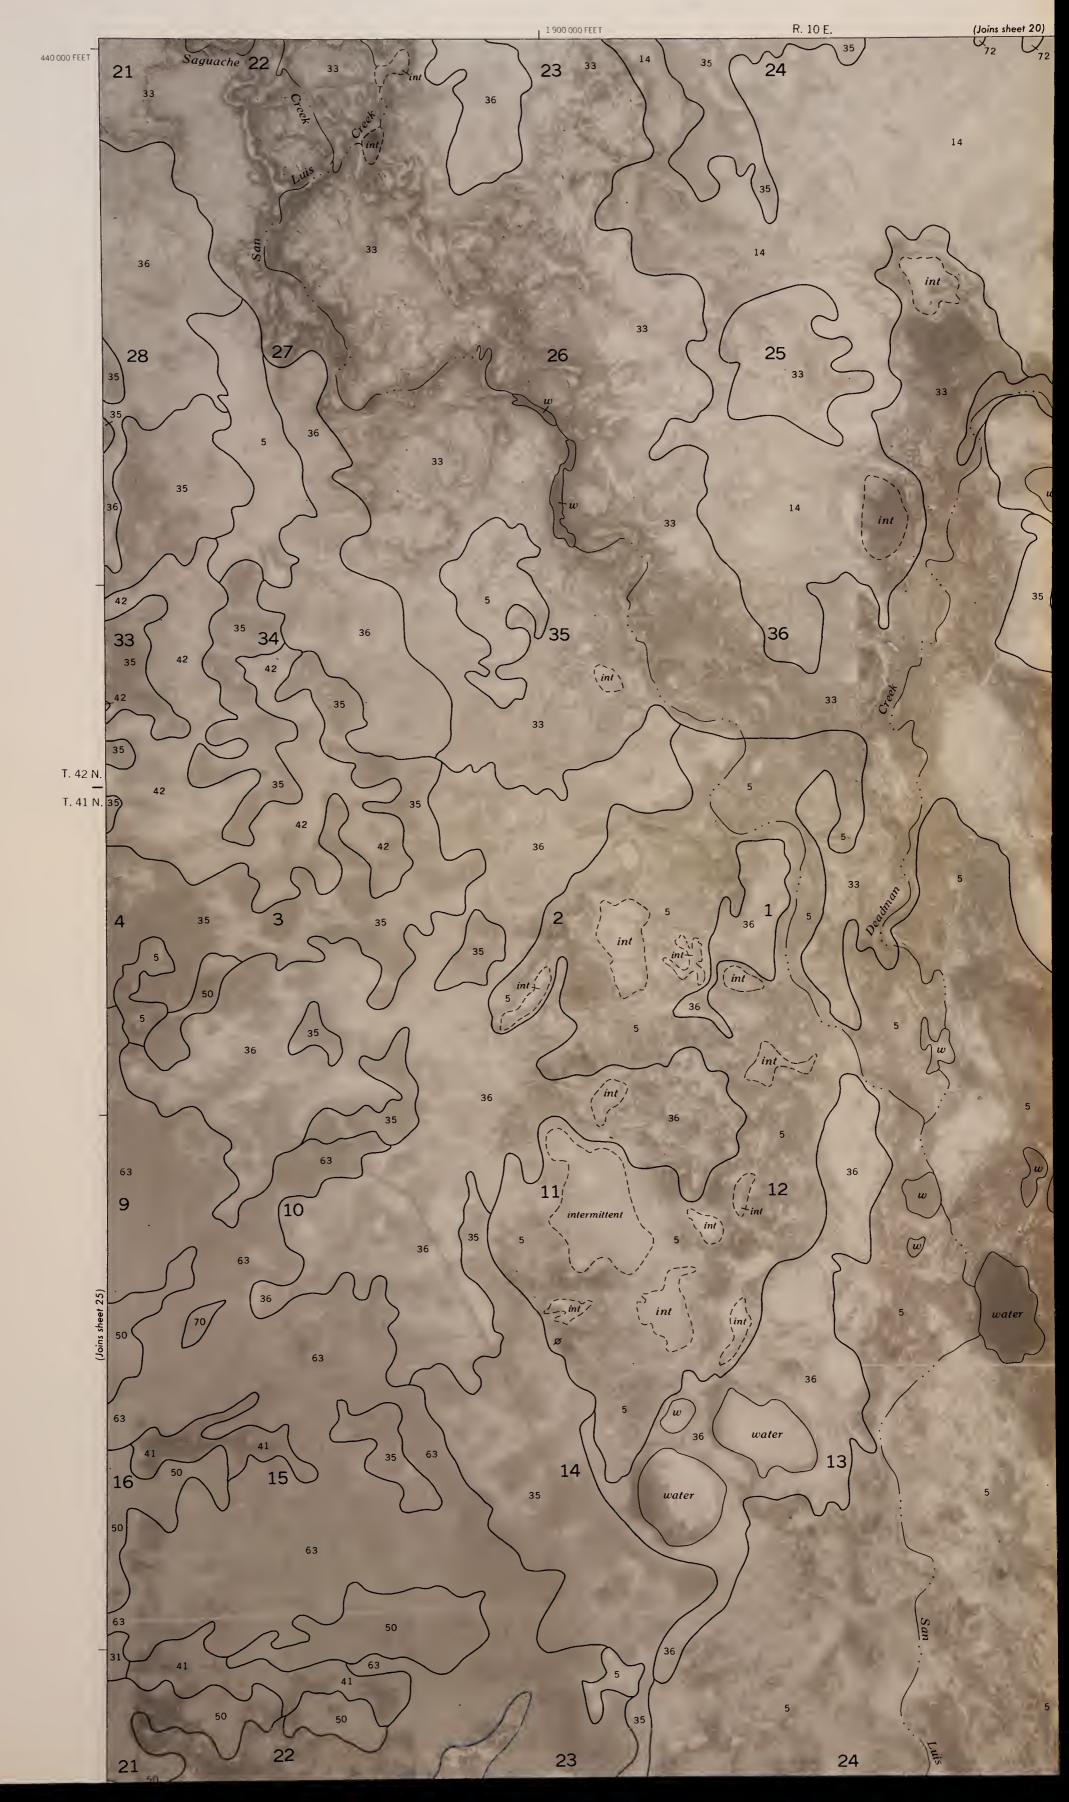

# 1D: 98020613

SHEET NO.25 SOIL SURVEY OF SAGUACHE COUNTY AREA, COLORADO DEADMAN CAMP QUADRANGLE)

3 599 .c6 533 1984 Maps c.2

This soil survey map was compiled by the U.S. Department of Agriculture, Soil Conservation Service, and cooperating agencies. Base maps are orthophotographs prepared by the U.S. Department of Interior, Geological Survey from 1981 aerial photography. Coordinate grid ticks and land division corners, if shown, are approximately positioned.

SCALE 1:24

0.5

0

LORADO NO. 25

SHEET NO.26 SOIL SURVEY OF SAGUACHE COUNTY AREA, COLORADO (DEADMAN CAMP QUADRANGLE)

This soil survey map was compiled by the U.S. Department of Agriculture, Soil Conservation Service, and cooperating agencies. Base maps are orthophotographs prepared by the U.S. Department of Interior, Geological Survey from 1981 aerial photography. Coordinate grid ticks and land division corners, if shown, are approximately positioned.