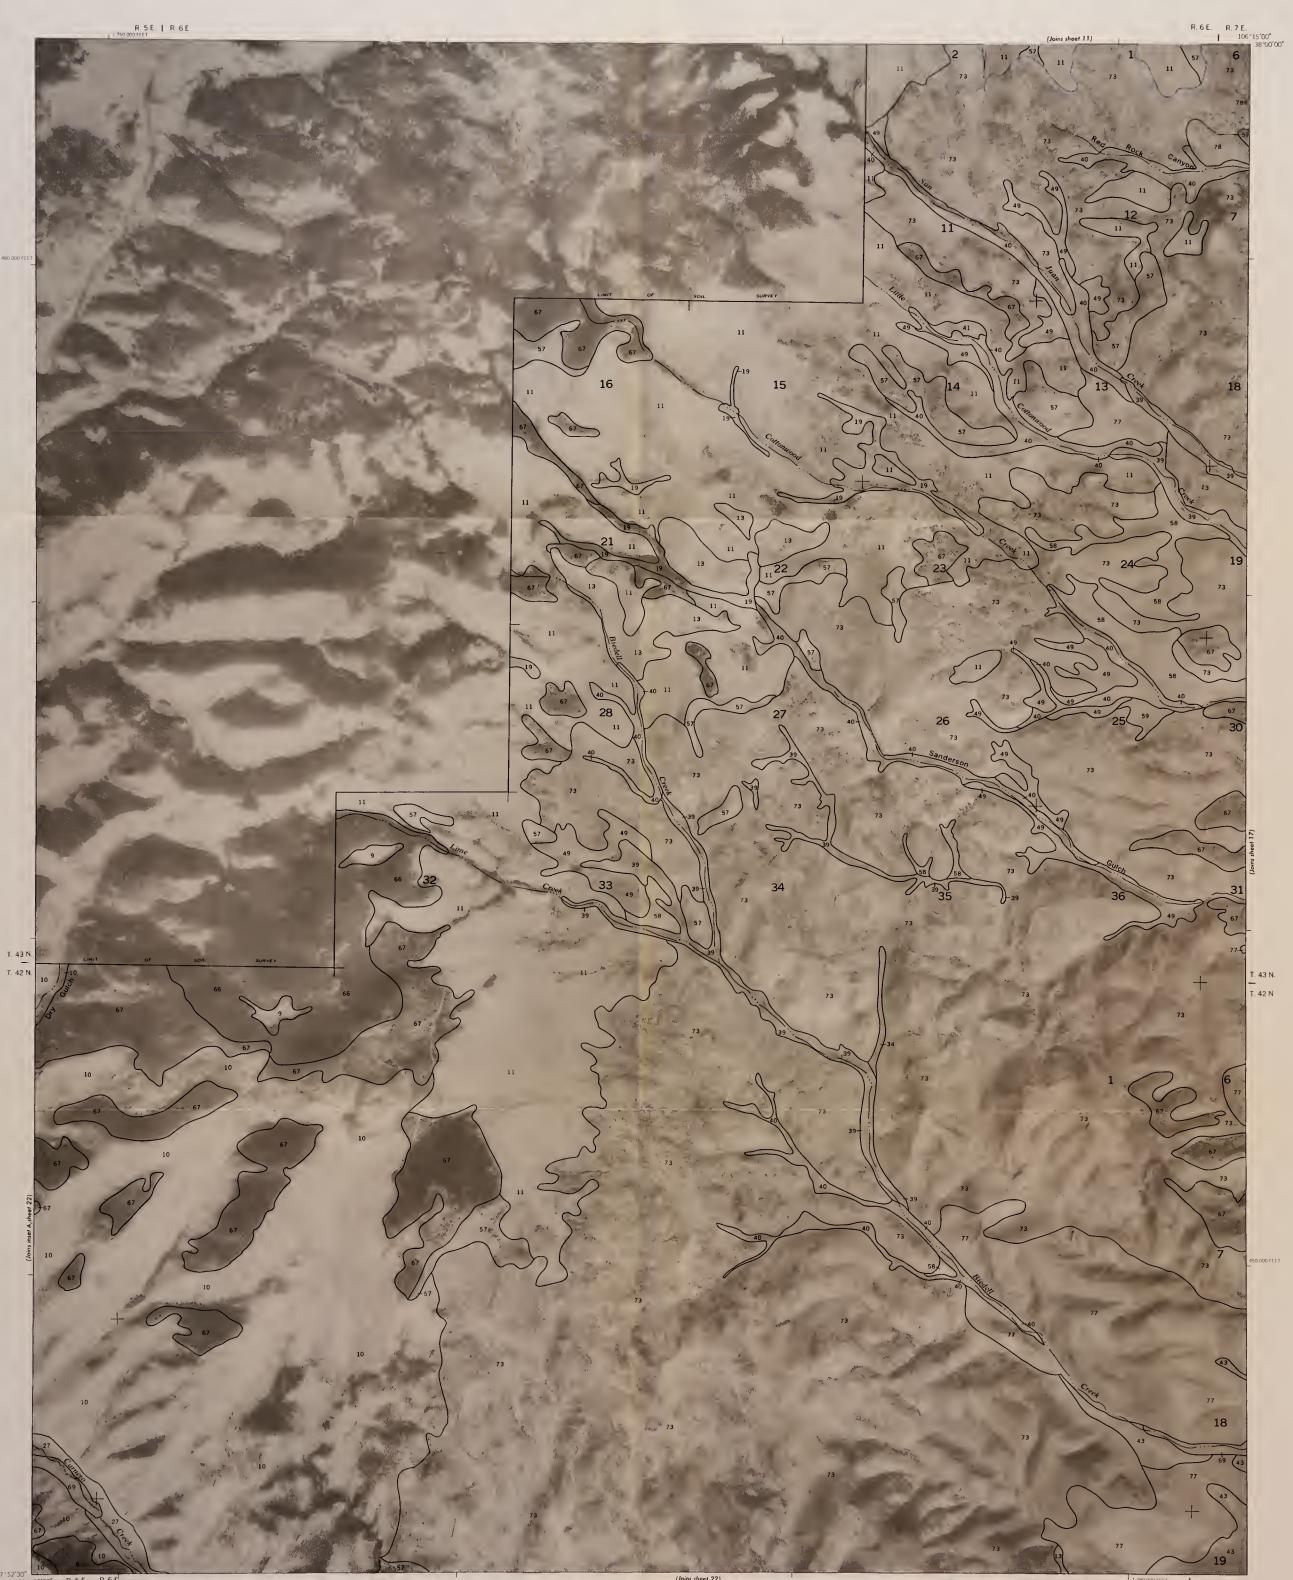

SAGUACHE COUNTY, CO

SHEET NO. 16 SOIL SURVEY OF SAGUACHE COUNTY AREA, COLORADO (LIME CREEK QUADRANGLE)

37°52'30" R. 5 E. R. 6 E.

This soil survey map was compiled by the U. S. Department of Agriculture, Soil Conservation Service, and cooperating agencies. Base maps are orthophotographs prepared by the U. S. Depart-ment of Interior, Geological Survey from 1981 aerial photography. Coordinate grid ticks and land division corners, if shown, are approximately positioned.

(Joins sheet 22)

R 6 E. R. 7 E.

SAGUACHE COUNTY, COLORADO NO. 16

SHEET NO. 16 SOIL SURVEY OF SAGUACHE COUNTY AREA, COLORADO (LIME CREEK QUADRANGLE)

R. 5 E. R. 6 E.

This soil survey map was compiled by the U.S. Department of Agriculture, Soil Conservation Service, and cooperating agencies. Base maps are orthophotographs prepared by the U.S. Depart-ment of Interior, Geological Survey from 1981 aerial photography. Coordinate grid ticks and land division corners, if shown, are approximately positioned.

SAGUACHE COUNTY, C

OLORADO NO. 16

BLM Library Denver Federal Center Bldg. 50, OC-521 P.O. Box 25047 Denver, CO 80225

S 599 .C6 S 33 1984 Maps C.2

This soil survey map was compiled by the U. S. Department of Agriculture, Soil Conservation Service, and cooperating agencies. Base maps are orthophotographs prepared by the U. S. Department of Interior, Geological Survey from 1981 aerial photography. Coordinate grid ticks and land division corners, if shown, are approximately positioned.