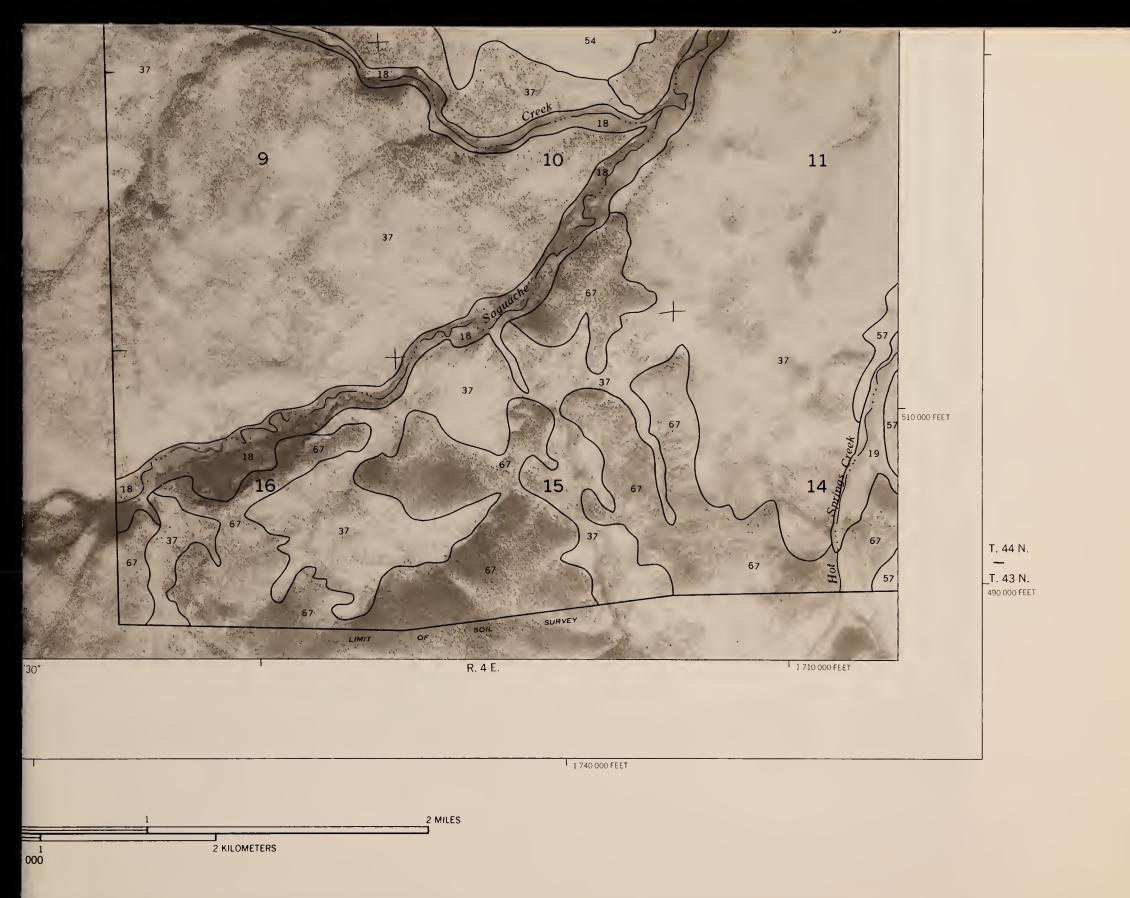

## 1D: 93020613

SHEET NO. 11 SOIL SURVEY OF SAGUACHE COUNTY AREA, COLORADO (LAUGHLIN GULCH QUADRANGLE)

BLM Library Denver Federal Center Bldg. 50, OC-521 P.O. Box 25047 Denver, CO 80225

S 599

This soil survey map was compiled by the U.S. Department of Agriculture, Soil Conservation Service, and cooperating agencies. Base maps are orthophotographs prepared by the U.S. Department of Interior, Geological Survey from 1981 aerial photography. Coordinate grid ticks and land division corners, if shown, are approximately positioned.

SAGUACHE COUNTY, CO

SCALE 1:24 0

0.5

0

LORADO NO. 11

SHEET NO. 12 SOIL SURVEY OF SAGUACHE COUNTY AREA, COLORADO (SAGUACHE QUADRANGLE)

This soil survey map was compiled by the U.S. Department of Agriculture, Soil Conservation Service, and cooperating agencies. Base maps are orthophotographs prepared by the U.S. Department of Interior, Geoiogical Survey from 1981 aerial photography. Coordinate grid ticks and land division corners, if shown, are approximately positioned.