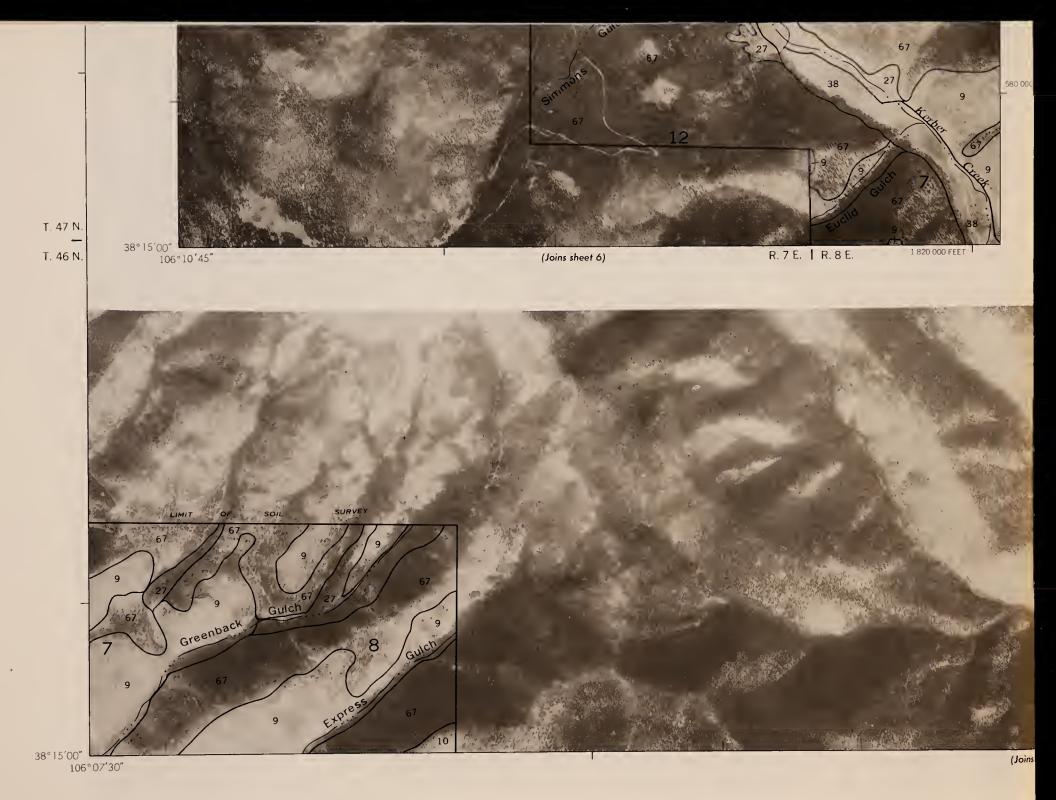

SHEET NO. 7 SOIL SURVEY OF SAGUACHE COUNTY AREA, COLORADO (GRAVEYARD GULCH QUADRANGLE)

10. 93020613

### # 13396341 ID. 89020613

BLM Library Denver Federal Center Bldg. 50, OC-521 P.O. Box 25047

SHEET NO. 7 SOIL SURVEY OF SAGUACHE COUNTY AREA, COLORADO

(GRAVEYARD GULCH QUADRANGLE)

Maps

C. 2

SAGUACHE COUNTY,

,

OLORADO NO. 7

SAGUACHE COUNTY, COLORADO NO. 8