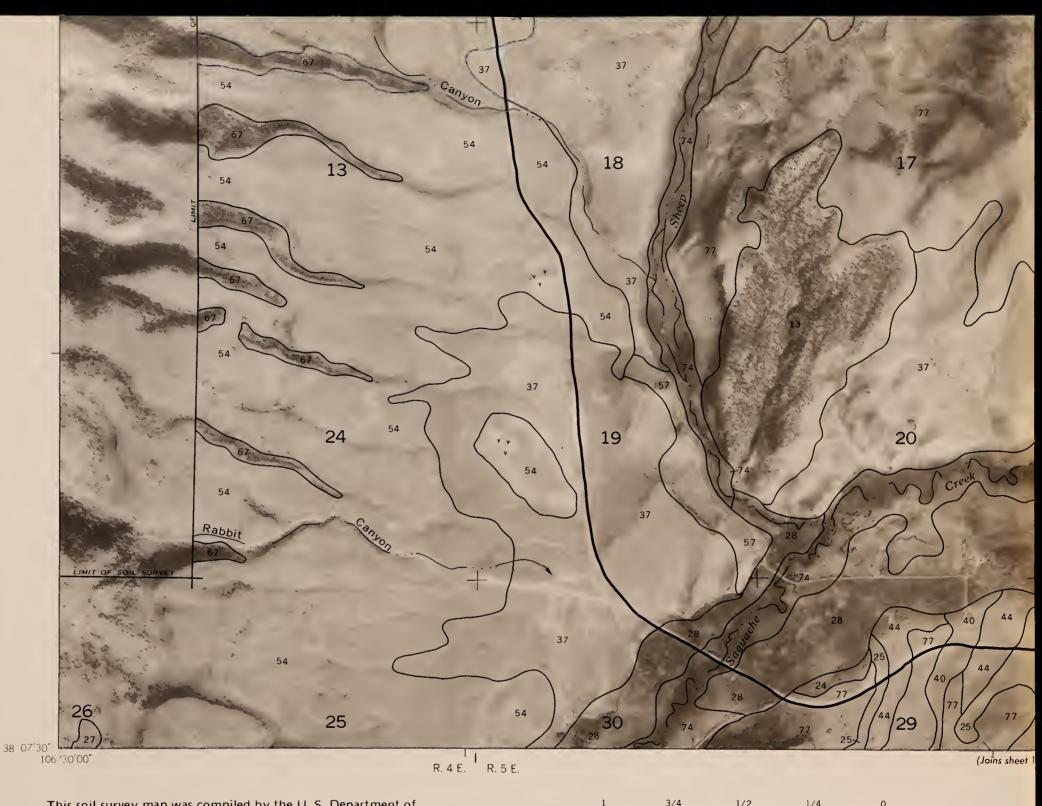

# 13396341 1D: 88020613 SHEET NO. 3 SOIL SURVEY OF SAGUACHE COUNTY AREA, COLORADO (BUSHNELL PEAK QUADRANGLE)

This soil survey map was compiled by the U.S. Department of Agriculture, Soil Conservation Service, and cooperating agencies. Base maps are orthophotographs prepared by the U.S. Depart-ment of Interior, Geological Survey from 1981 aerial photography. Coordinate grid ticks and land division corners, if shown, are approximately positioned.

SAGUACHE COUNTY, COLORADO NO. 3

SCALE 1 24 000

.