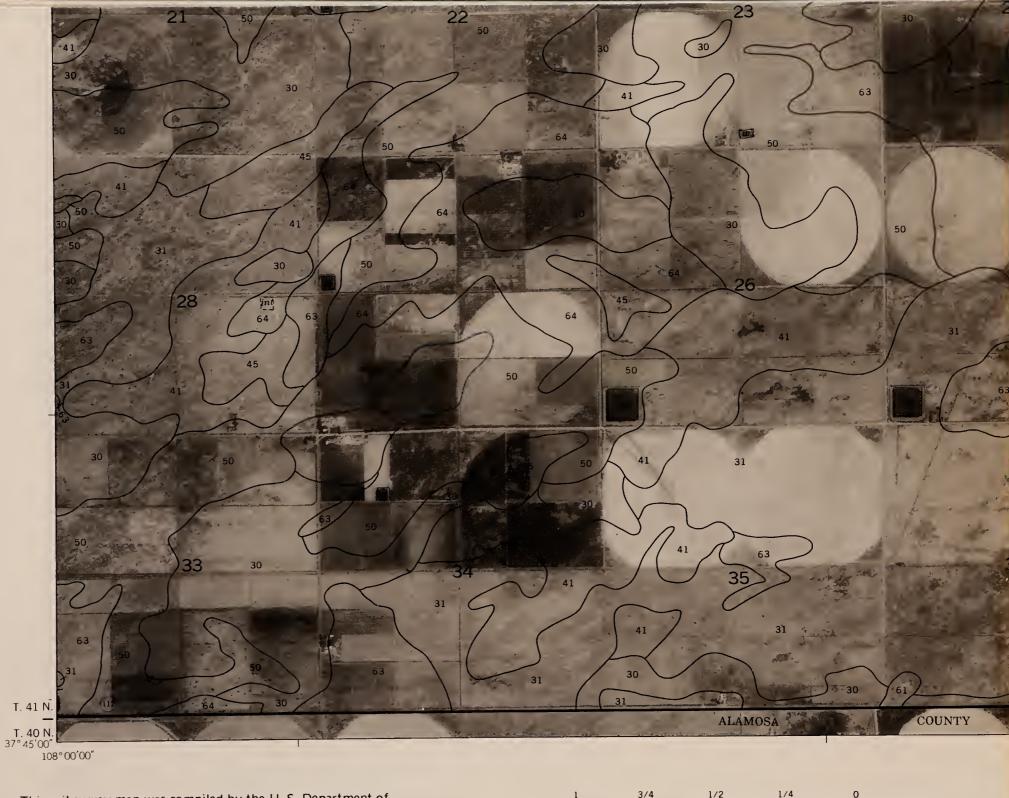

.

SAGUACHE COUNTY,

OLORADO NO. 24

SHEET NO. 24 OF 28

SAGUACHE COUNTY, COLORADO NO. 25

1

BLM Library Denver Federal Center Bldg. 50, OC-521 P.O. Box 25047 Denver, CO 80225

#13396341

# 1D: 98020613

SHEET NO.25 SOIL SURVEY OF SAGUACHE COUNTY AREA, COLORADO DEADMAN CAMP QUADRANGLE)

3 599 .c6 533 1984 Maps c.2

This soil survey map was compiled by the U.S. Department of Agriculture, Soil Conservation Service, and cooperating agencies. Base maps are orthophotographs prepared by the U.S. Department of Interior, Geological Survey from 1981 aerial photography. Coordinate grid ticks and land division corners, if shown, are approximately positioned.

SCALE 1:24

0.5

0

LORADO NO. 25

SHEET NO.26 SOIL SURVEY OF SAGUACHE COUNTY AREA, COLORADO (DEADMAN CAMP QUADRANGLE)

This soil survey map was compiled by the U.S. Department of Agriculture, Soil Conservation Service, and cooperating agencies. Base maps are orthophotographs prepared by the U.S. Department of Interior, Geological Survey from 1981 aerial photography. Coordinate grid ticks and land division corners, if shown, are approximately positioned.