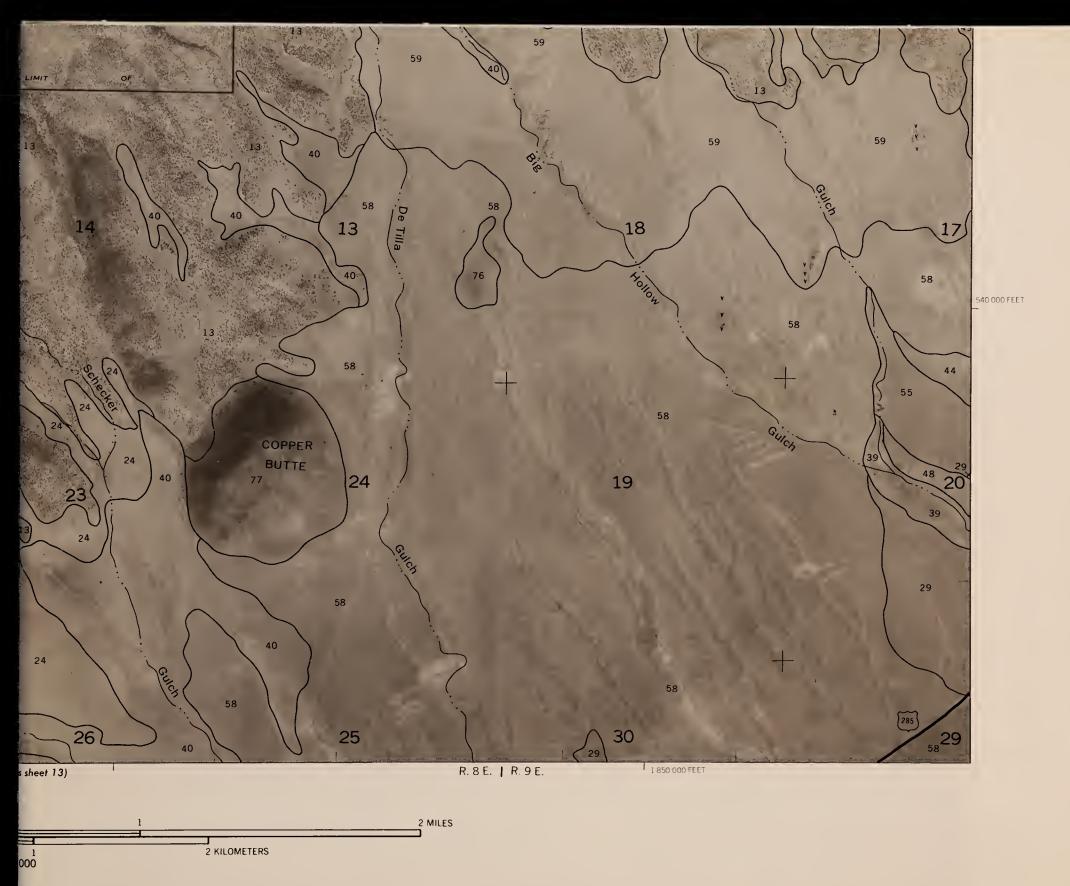

#### SHEET NO. 8 SOIL SURVEY OF SAGUACHE COUNTY AREA, COLORADO (VILLA GROVE QUADRANGLE)

This soil survey map was compiled by the U.S. Department of Agriculture, Soil Conservation Service, and cooperating agencies. Base maps are orthophotographs prepared by the U.S. Department of Interior, Geological Survey from 1981 aerial photography. Coordinate grid ticks and land division corners, if shown, are approximately positioned.

#### SAGUACHE COUNTY,

.

COLORADO NO. 8