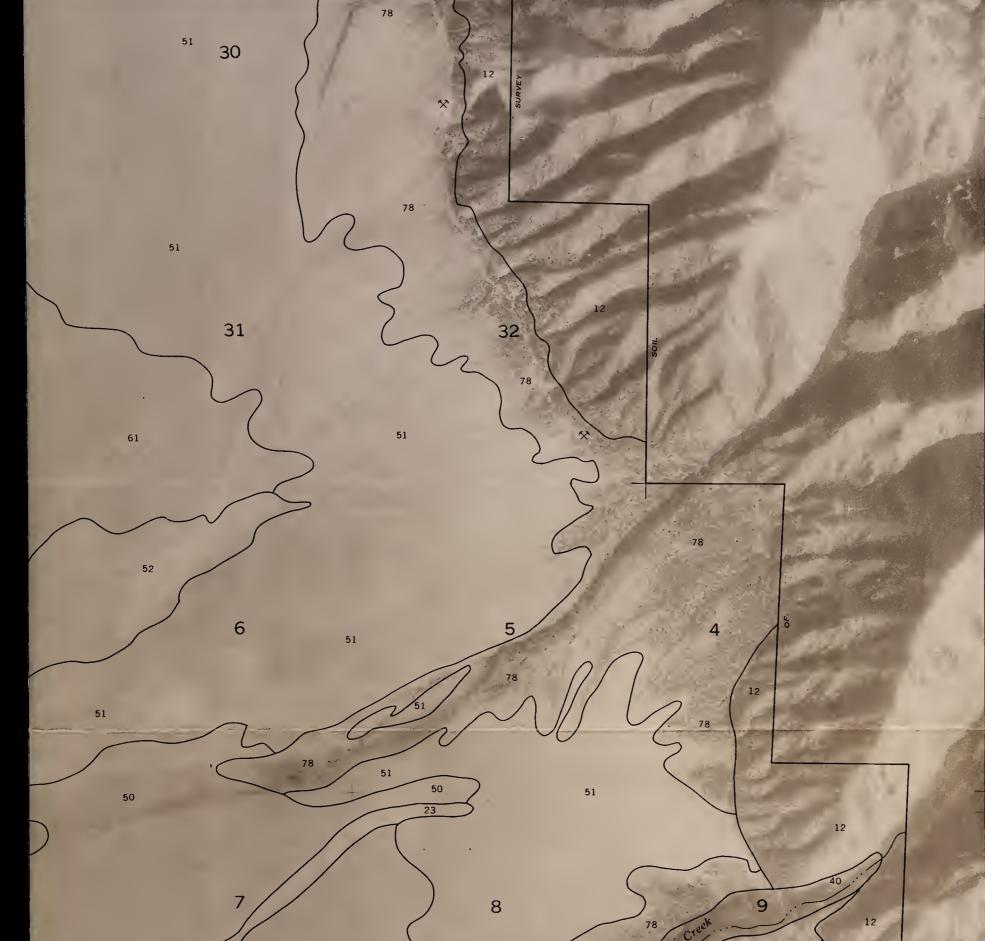

#### 10; 83020613 #1339,6341

BLM Library Denver Federal Center Bldg. 50, OC-521 P.O. Box 25047 Denver, CO 80225

SHEET NO. 21 SOIL SURVEY OF SAGUACHE COUNTY AREA, COLORADO (CRESTONE QUADRANGLE)

SAGUACHE COUNTY, COLORADO NO. 21

# 13396341

10;83020613

# SHEET NO. 21 SOIL SURVEY OF SAGUACHE COUNTY AREA, COLORADO (CRESTONE QUADRANGLE)

S 599 . C6 S33 1934 Maps C.2

BLM Library Denver Federal Center Bldg. 50, OC-521 P.O. Box 25047 Denver, CO 80225

> 105°37'30″ 38°00'00″

This soil survey map was compiled by the U.S. Department of Agriculture, Soil Conservation Service, and cooperating agencies. Base maps are orthophotographs prepared by the U.S. Department of Interior, Geological Survey from 1981 aerial photography. Coordinate grid ticks and land division corners, if shown, are approximately positioned.

SAGUACHE COUNTY, CO

LORADO NO. 21

SHEET NO.22 SOIL SURVEY OF SAGUACHE COUNTY AREA, COLORADO