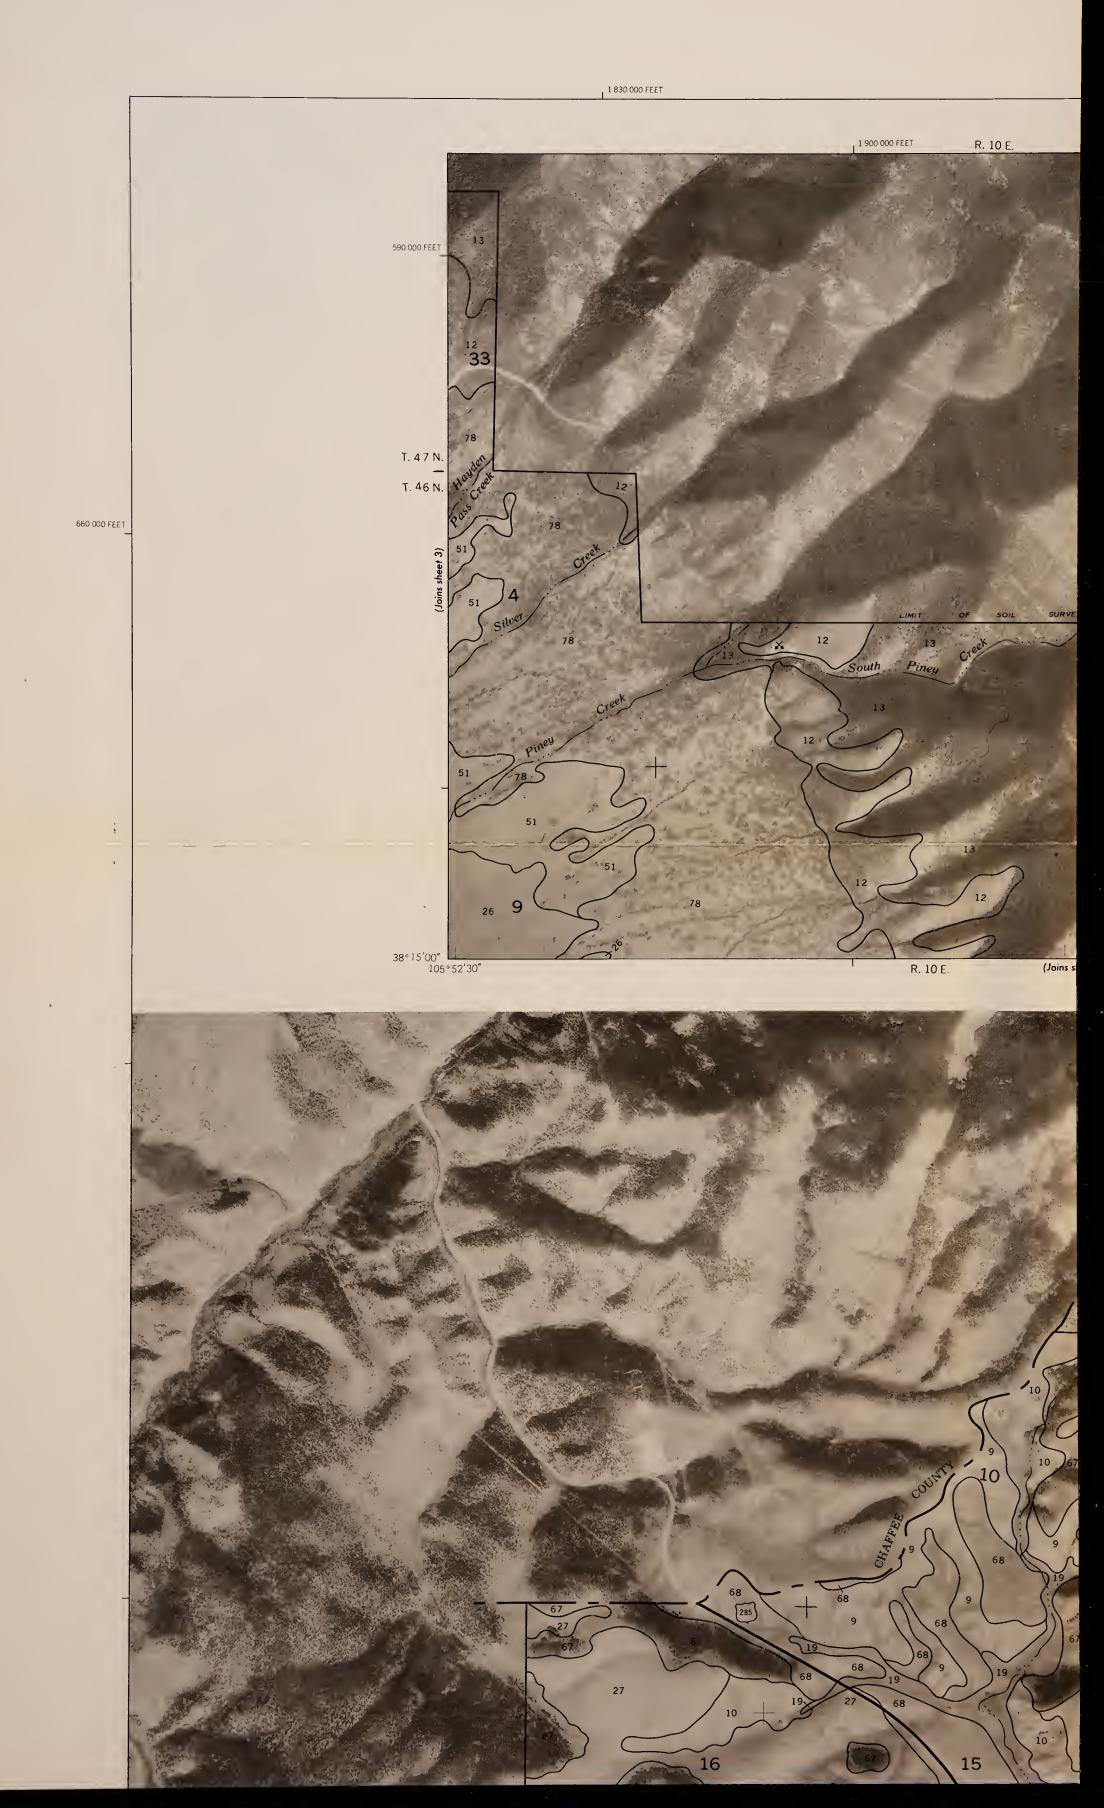

28020613

Soil Survey of Saguache County Area, Colorado

S 599 .C6 S33 1984 Maps c.2

SCALE 1 24 000 SAGUACHE COUNTY, COLORADO NO. 1

2 KILOMETERS

38°22'30″ 106° 07'30″

SAGUACHE COUNTY, C

(Join

OLORADO NO. 1

#### SHEET NO. 2 SOIL SURVEY OF SAGUACHE COUNTY AREA, COLORADO (WHALE HILL QUADRANGLE)

This soil survey map was compiled by the U.S. Department of Agriculture, Soil Conservation Service, and cooperating agencies. Base maps are orthophotographs prepared by the U.S. Department of Interior, Geological Survey from 1981 aerial photography. Coordinate grid ticks and land division corriers, if shown, are approximately positioned.