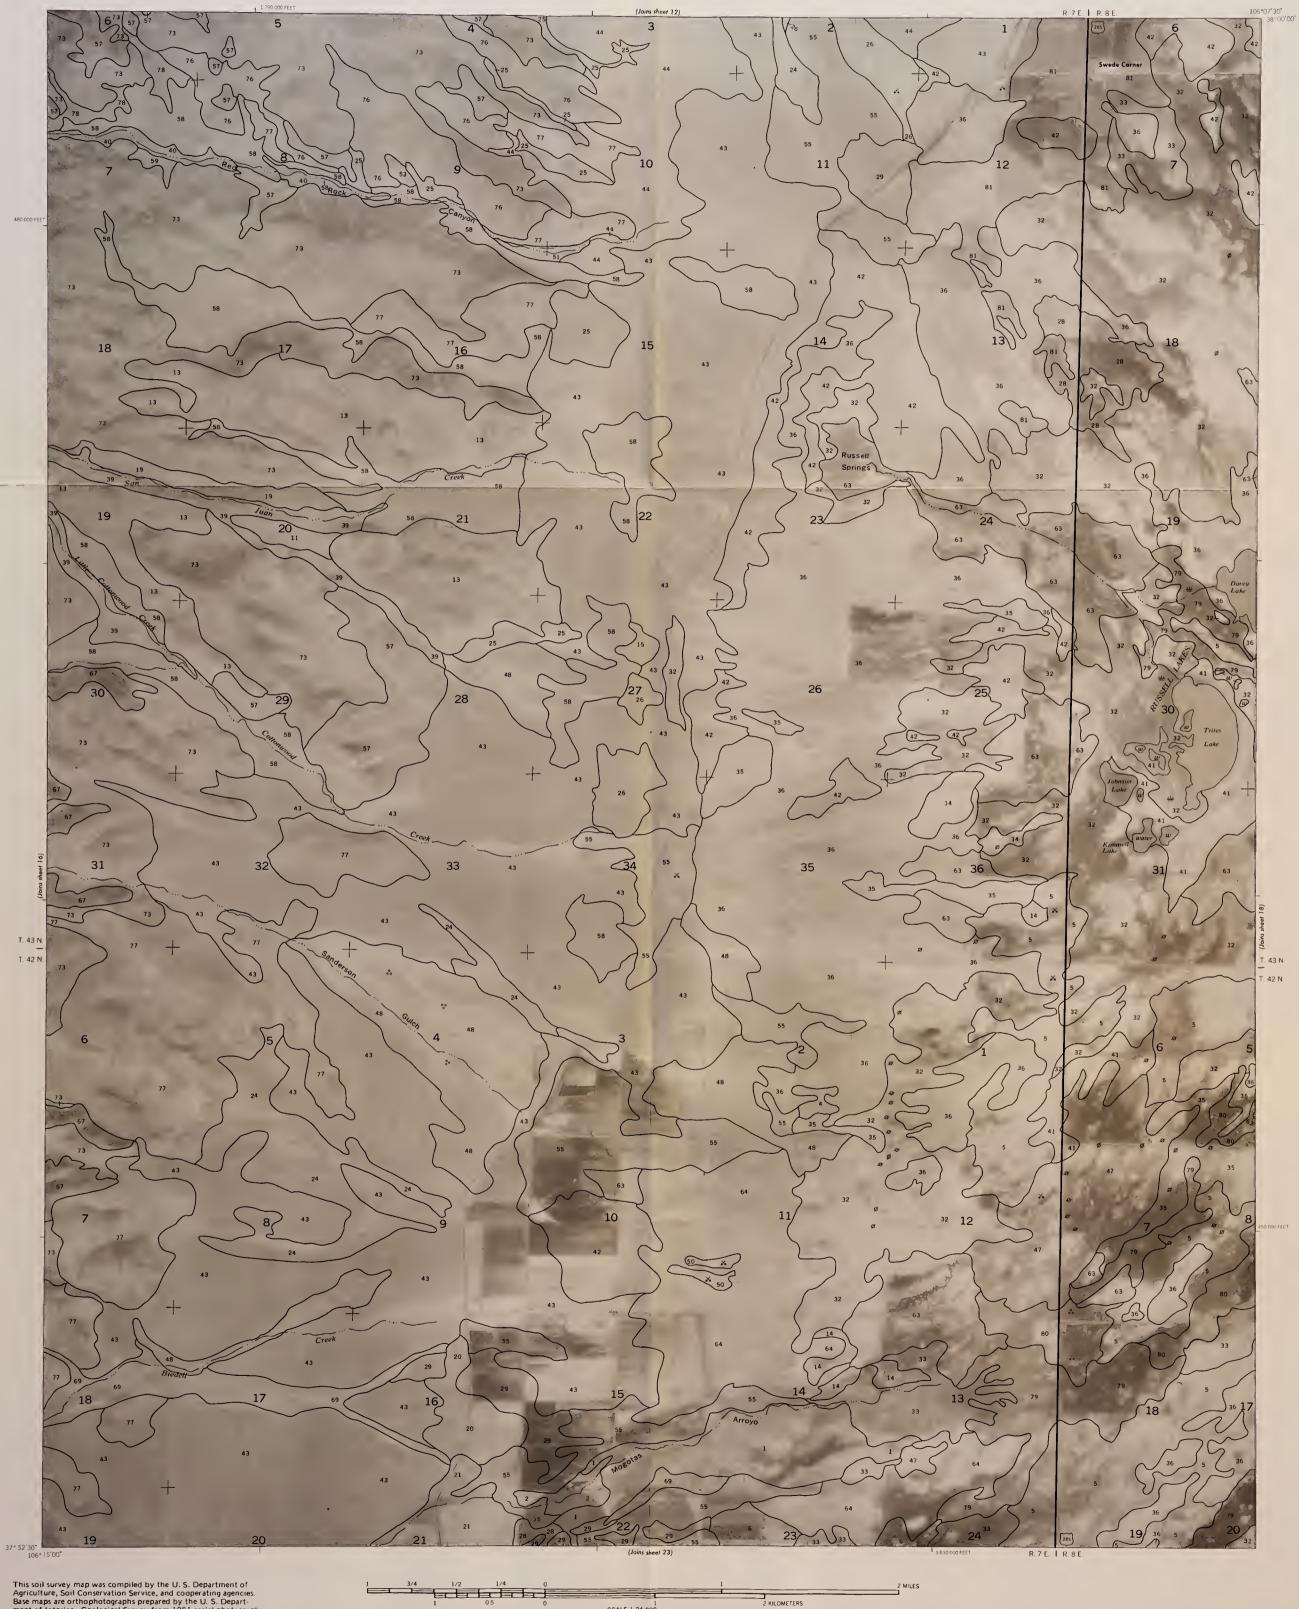

## 1D: 93020613

SHEET NO. 11 SOIL SURVEY OF SAGUACHE COUNTY AREA, COLORADO (LAUGHLIN GULCH QUADRANGLE)

BLM Library Denver Federal Center Bldg. 50, OC-521 P.O. Box 25047 Denver, CO 80225

S 599

This soil survey map was compiled by the U.S. Department of Agriculture, Soil Conservation Service, and cooperating agencies. Base maps are orthophotographs prepared by the U.S. Department of Interior, Geological Survey from 1981 aerial photography. Coordinate grid ticks and land division corners, if shown, are approximately positioned.

SAGUACHE COUNTY, CO

SCALE 1:24 0

0.5

0

LORADO NO. 11

SHEET NO. 12 SOIL SURVEY OF SAGUACHE COUNTY AREA, COLORADO (SAGUACHE QUADRANGLE)

This soil survey map was compiled by the U.S. Department of Agriculture, Soil Conservation Service, and cooperating agencies. Base maps are orthophotographs prepared by the U.S. Department of Interior, Geoiogical Survey from 1981 aerial photography. Coordinate grid ticks and land division corners, if shown, are approximately positioned.