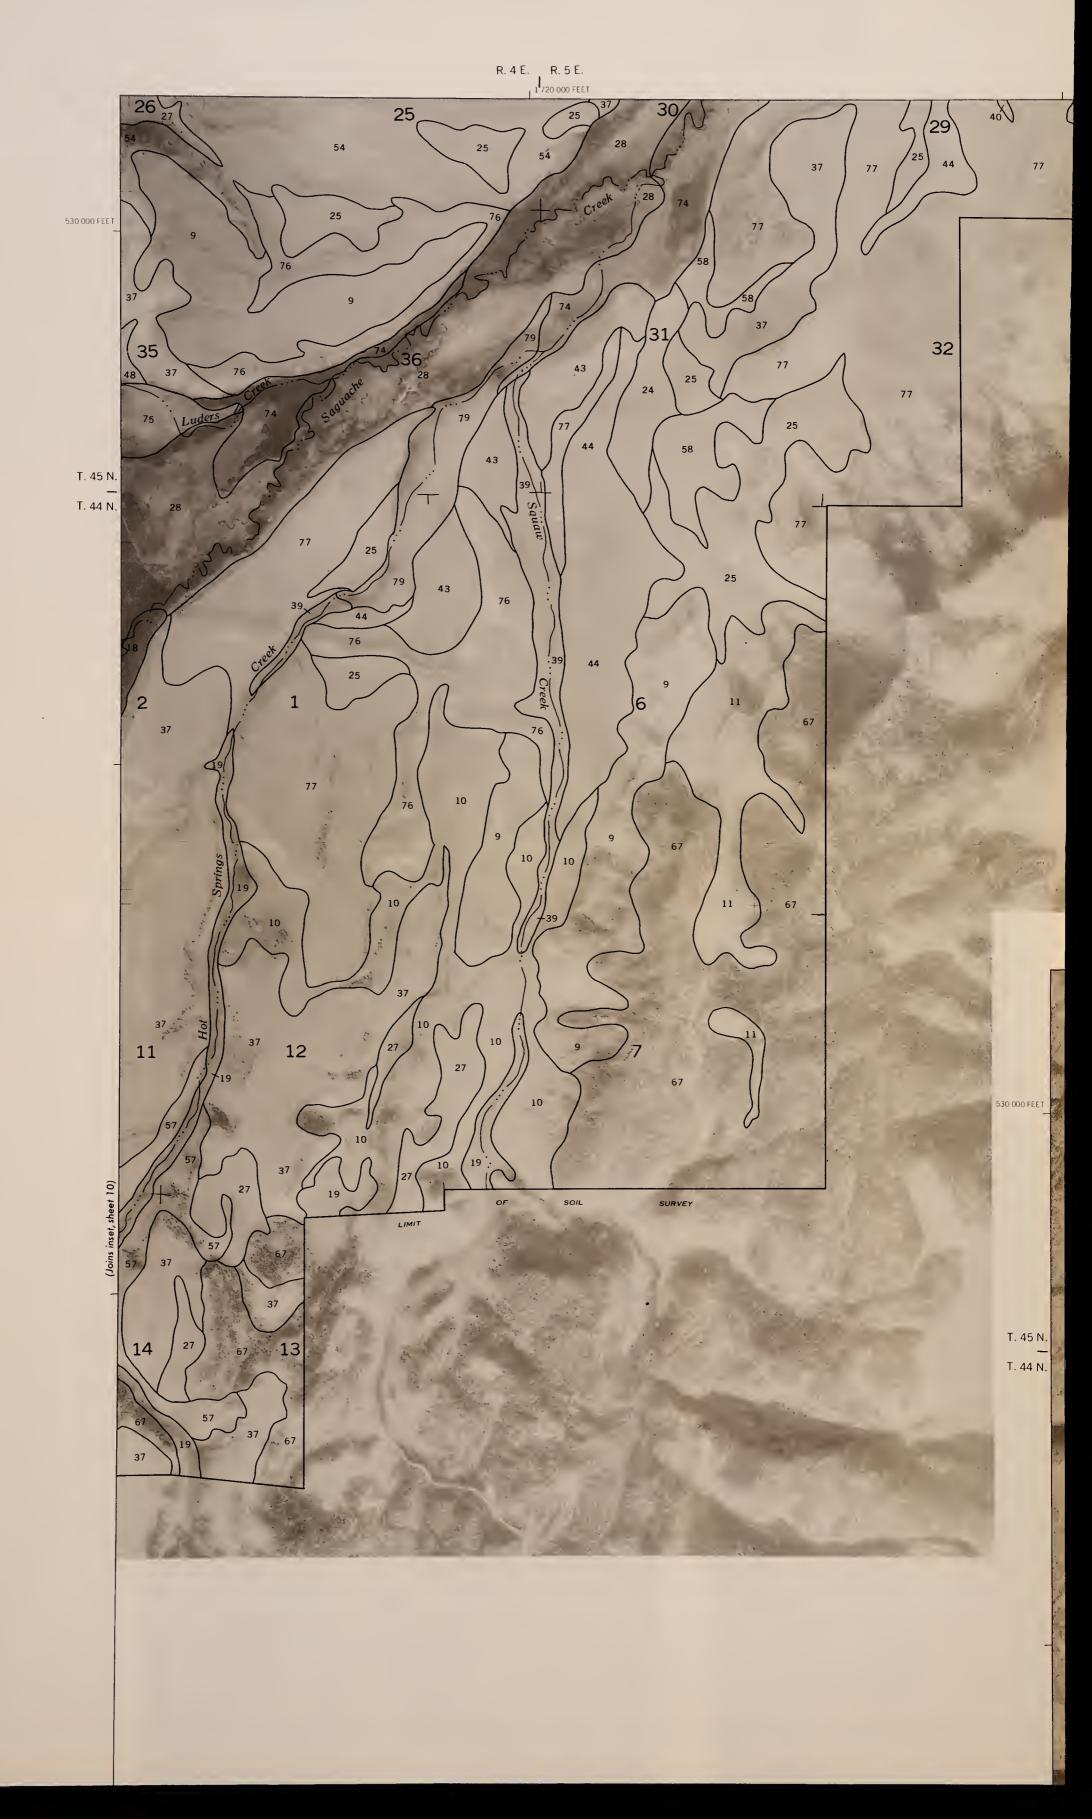

SAGUACHE COUNTY, C

DLORADO NO. 9

SHEET NO. 10 SOIL SURVEY OF SAGUACHE COUNTY AREA, COLORADO (LAKE MOUNTAIN QUADRANGLE)

SAGUACHE COUNTY,

OLORADO NO. 10

-

#### U.S. DEPARTMENT OF AGRICULTURE SOIL CONSERVATION SERVICE