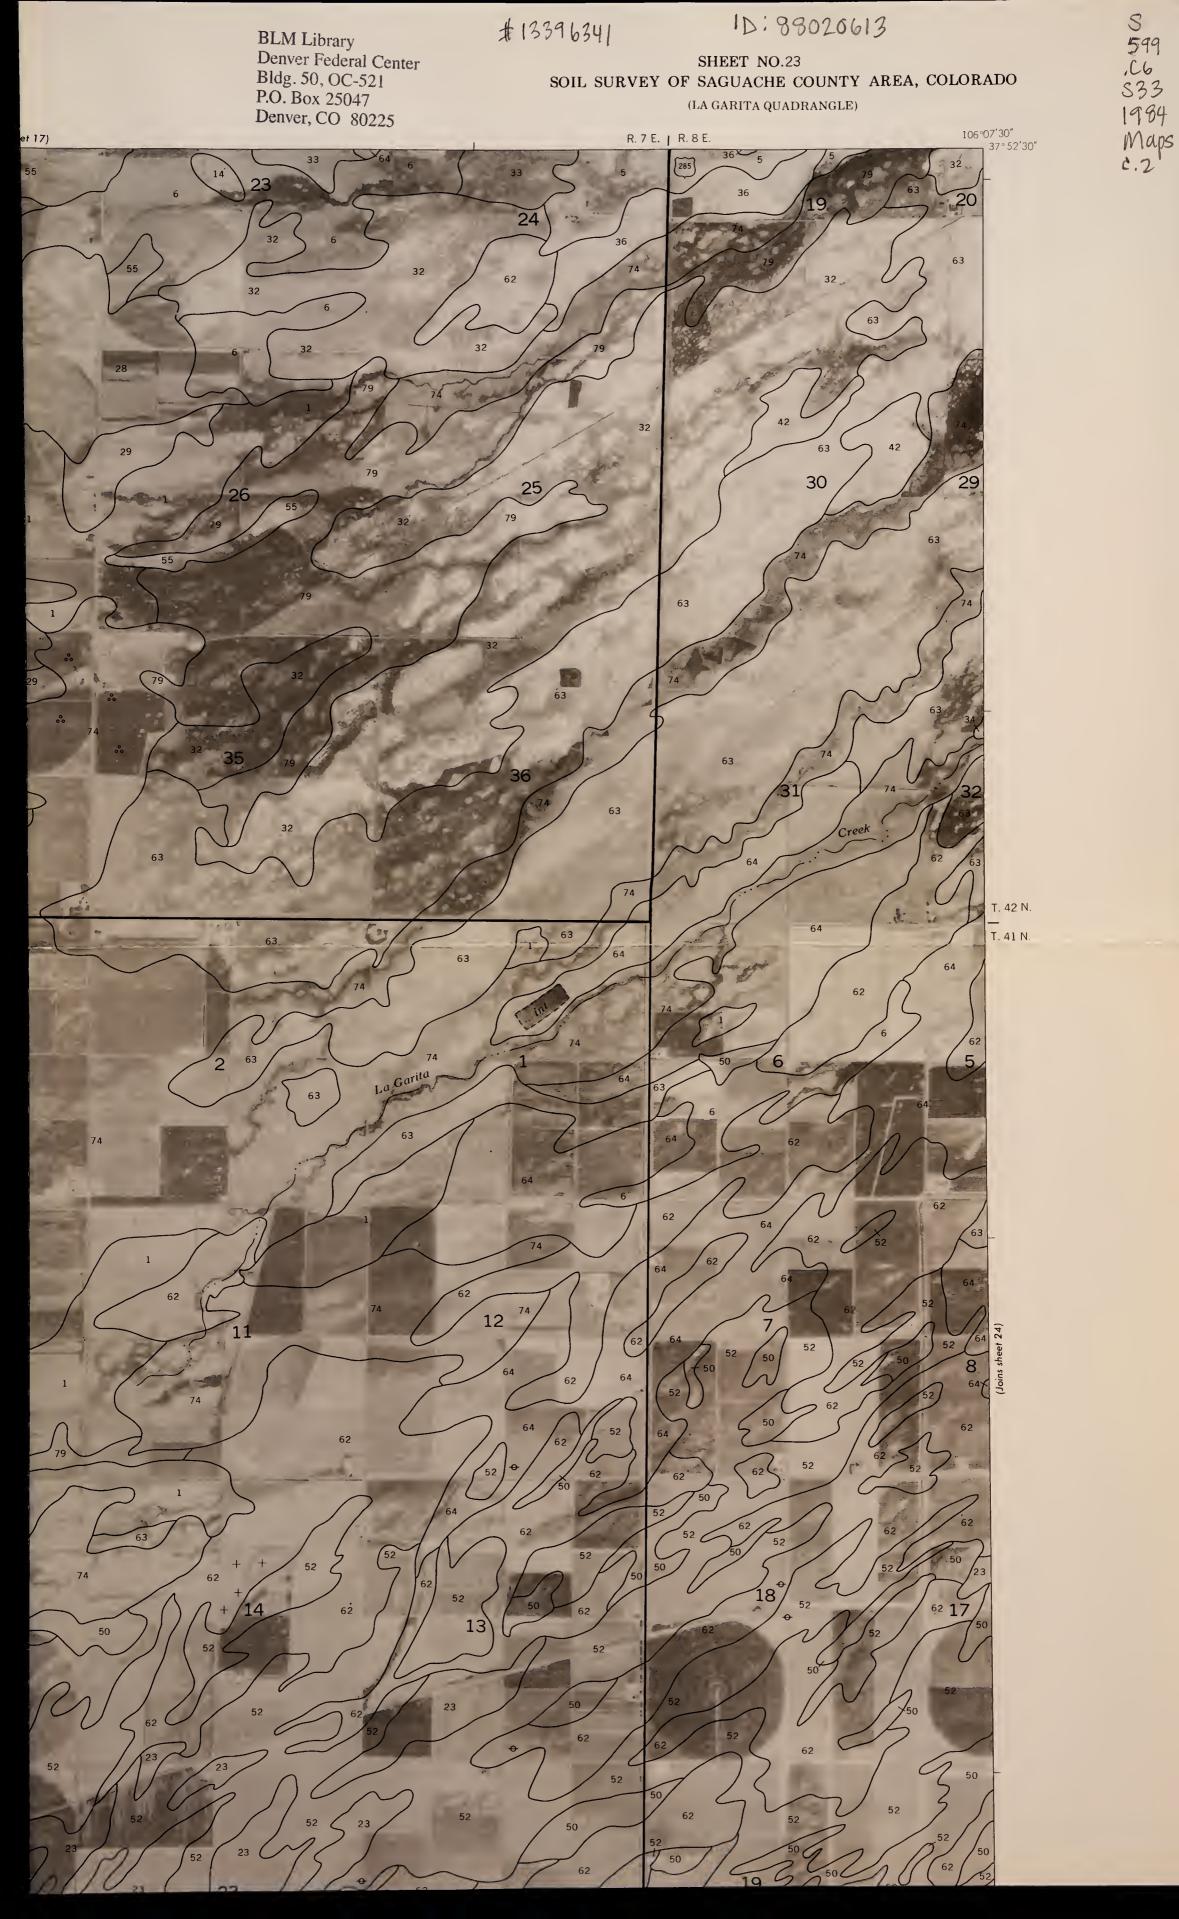

SAGUACHE COUN

SCAL

0

0.5

E 1:24 000

TY, COLORADO NO. 22

S 599 ,C6 S33 1984 Maps C.2

SAGUACHE COUNTY, COLORADO NO. 23

F

This soil survey map was compiled by the U.S. Department of Agriculture, Soil Conservation Service, and cooperating agencies. Base maps are orthophotographs prepared by the U.S. Department of Interior, Geological Survey from 1981 aerial photography. Coordinate grid ticks and land division corners, if shown, are approximately positioned.

SAGUACHE COUNTY, CO

LORADO NO. 23

SHEET NO.24 SOIL SURVEY OF SAGUACHE COUNTY AREA, COLORADO (CENTER NORTH QUADRANGLE)

(Joins sh