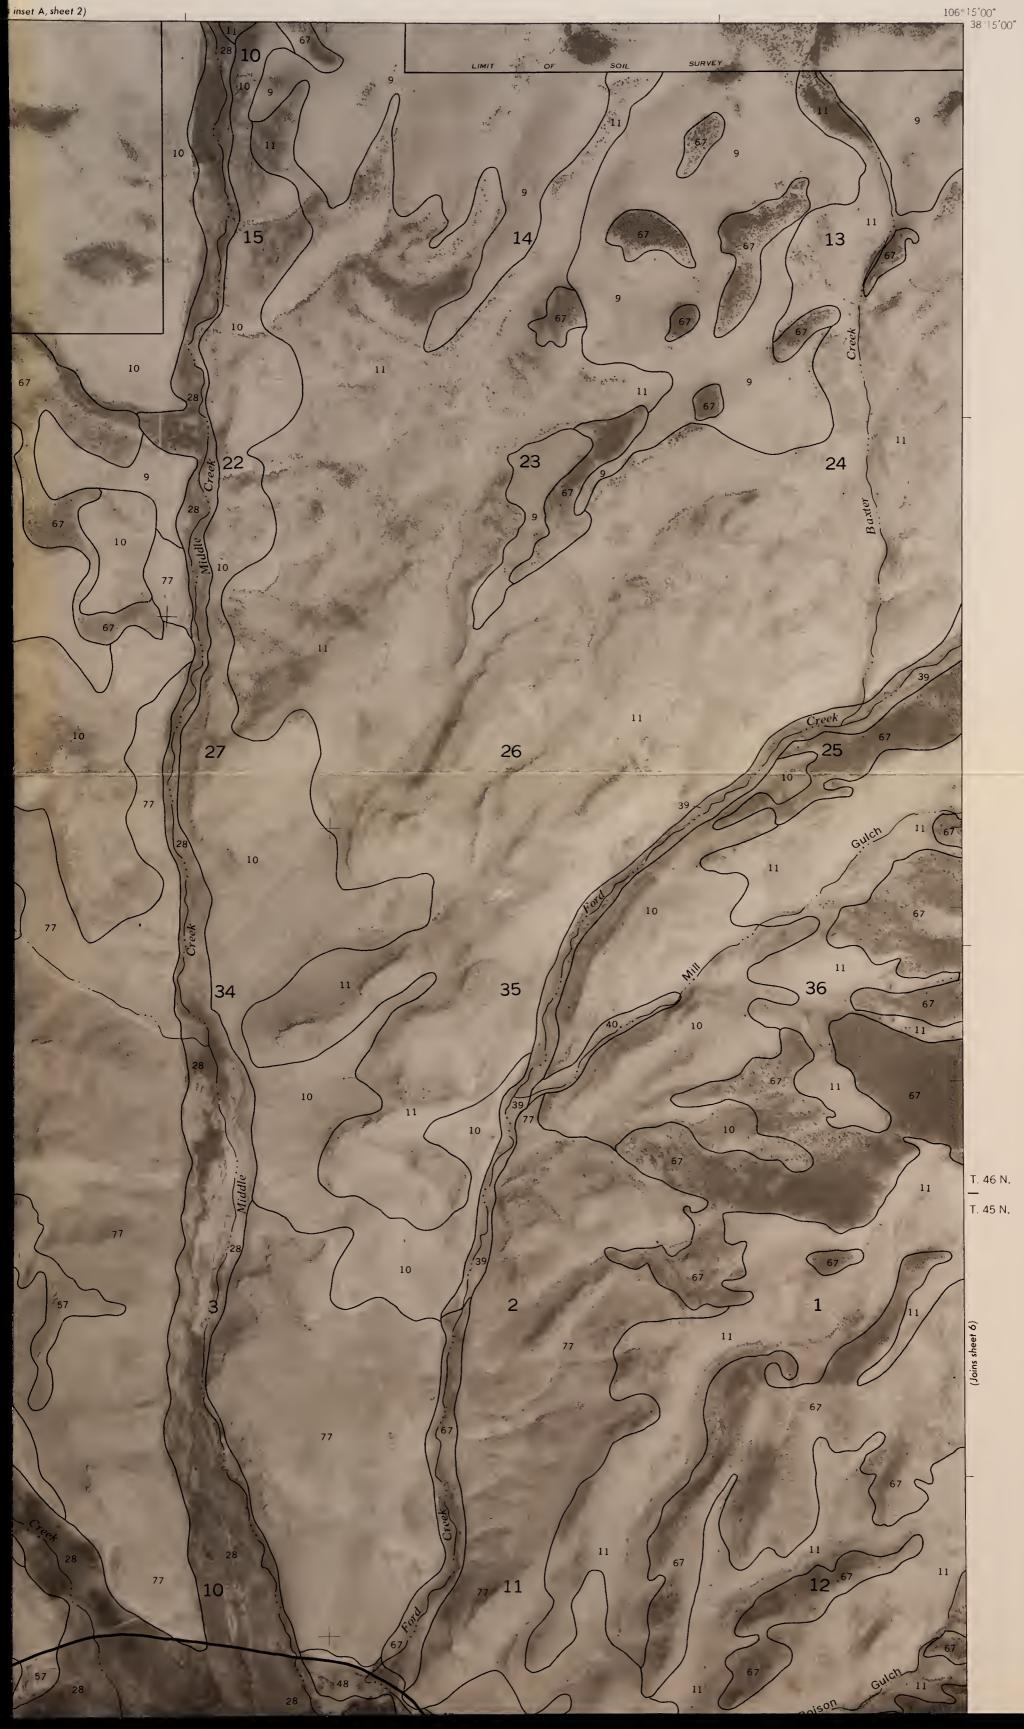

#### SHEET NO. 2 SOIL SURVEY OF SAGUACHE COUNTY AREA, COLORADO (WHALE HILL QUADRANGLE)

This soil survey map was compiled by the U.S. Department of Agriculture, Soil Conservation Service, and cooperating agencies. Base maps are orthophotographs prepared by the U.S. Department of Interior, Geological Survey from 1981 aerial photography. Coordinate grid ticks and land division corriers, if shown, are approximately positioned.

#### SHEET NO. 2 SOIL SURVEY OF SAGUACHE COUNTY AREA, COLORADO (WHALE HILL QUADRANGLE)

SAGUACHE COUNTY,

COLORADO NO. 2

BLM Library Denver Federal Center Bldg. 50, OC-521 P.O. Box 25047 Denver, CO 80225