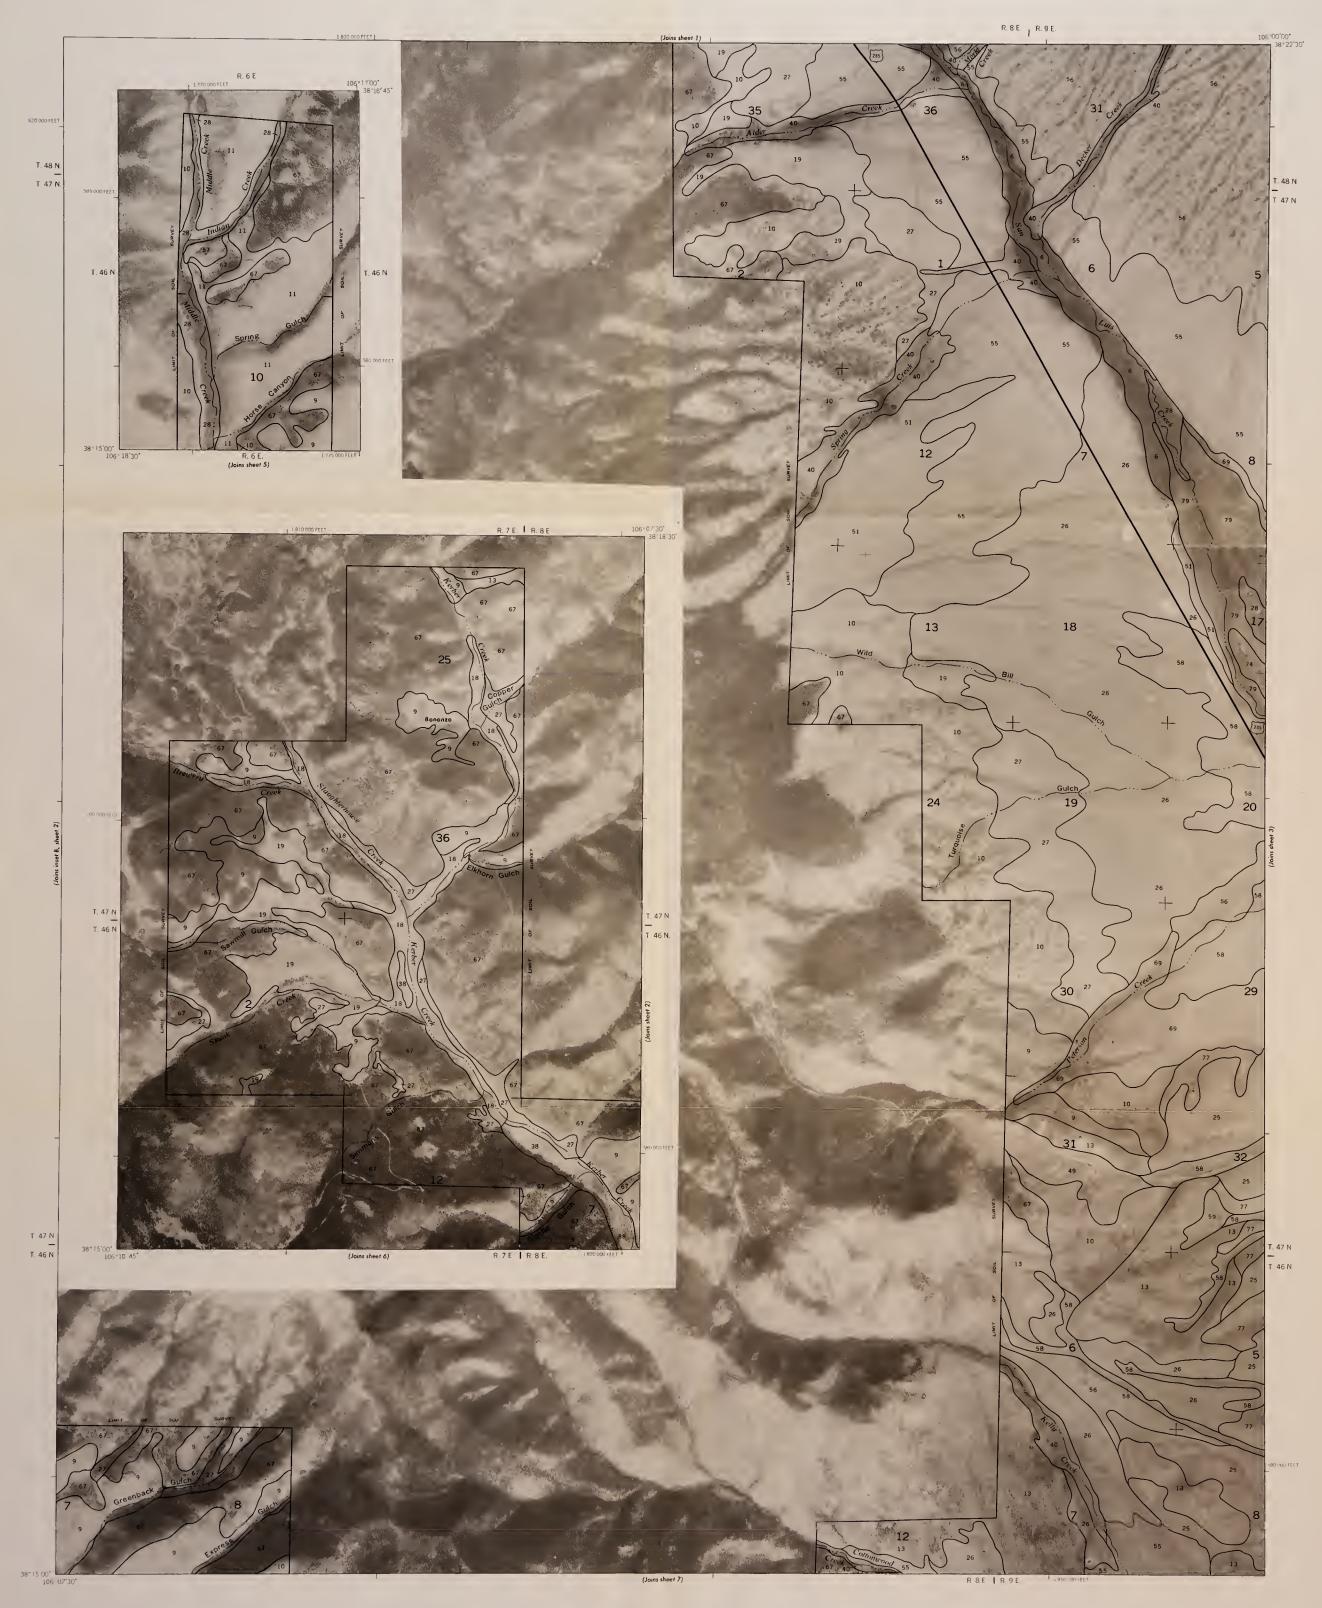

#### SHEET NO. 2 SOIL SURVEY OF SAGUACHE COUNTY AREA, COLORADO (WHALE HILL QUADRANGLE)

This soil survey map was compiled by the U.S. Department of Agriculture, Soil Conservation Service, and cooperating agencies. Base maps are orthophotographs prepared by the U.S. Department of Interior, Geological Survey from 1981 aerial photography. Coordinate grid ticks and land division corriers, if shown, are approximately positioned.

#### SHEET NO. 2 SOIL SURVEY OF SAGUACHE COUNTY AREA, COLORADO (WHALE HILL QUADRANGLE)

SAGUACHE COUNTY,

COLORADO NO. 2

BLM Library Denver Federal Center Bldg. 50, OC-521 P.O. Box 25047 Denver, CO 80225