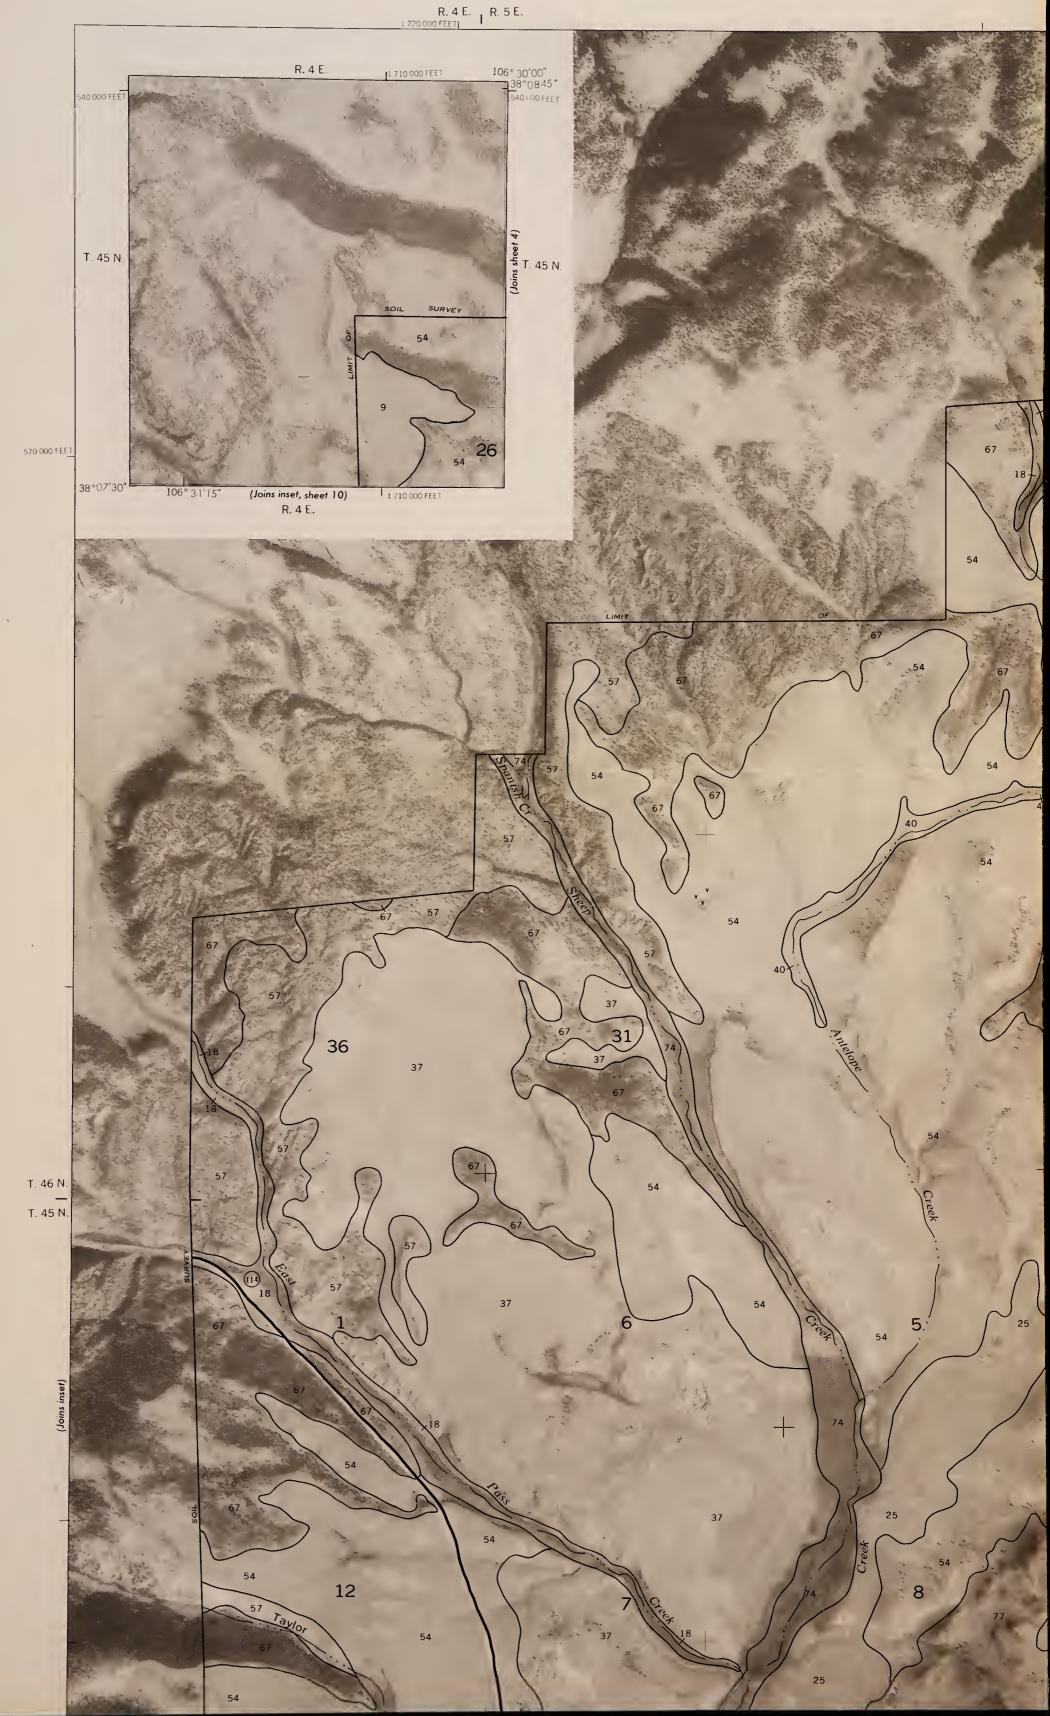

#### SHEET NO. 4 SOIL SURVEY OF SAGUACHE COUNTY AREA, COLORADO (TRICKLE MOUNTAIN QUADRANGLE)

.

SCALE 1.24

SAGUACHE COUNTY,

1/4

n

0.5

×