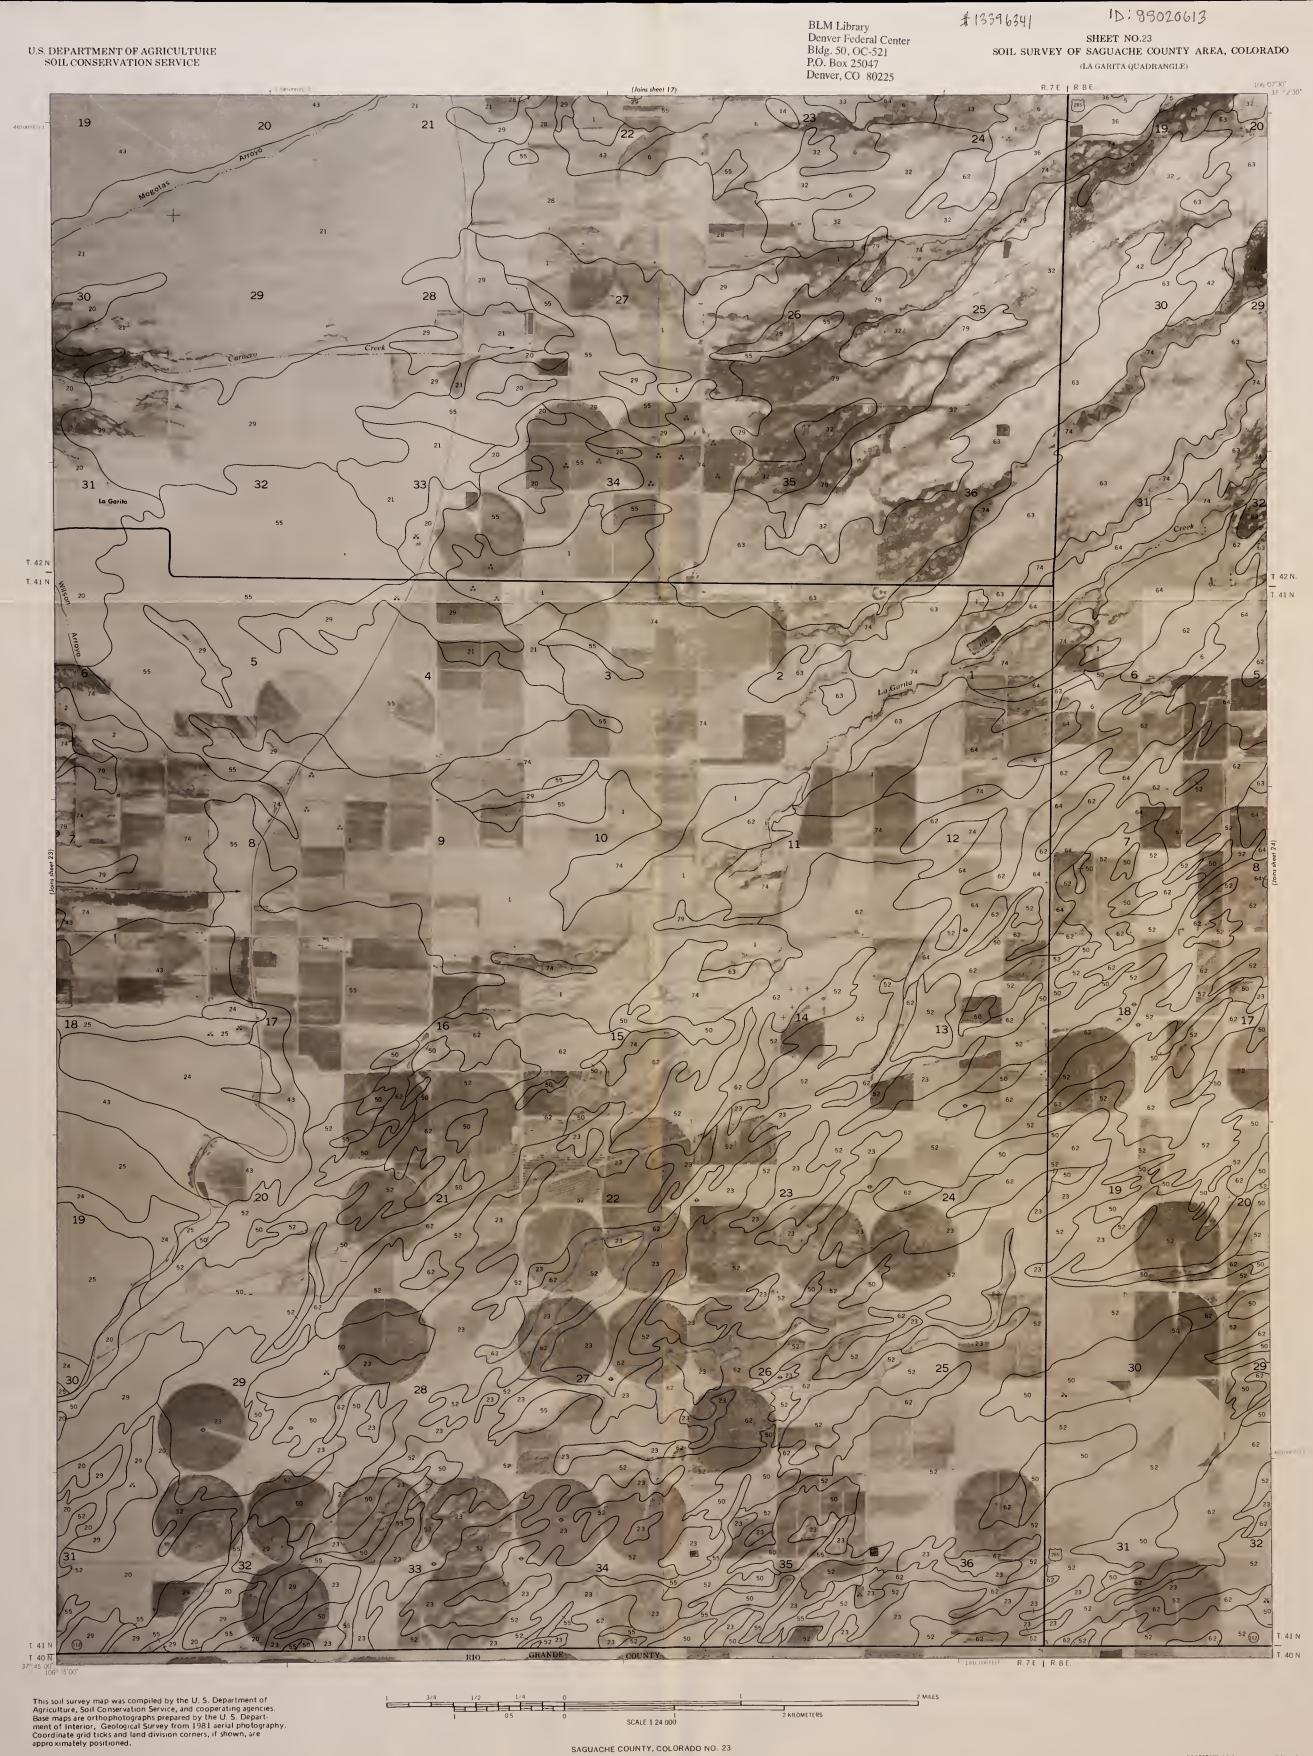

SAGUACHE COUN

SCAL

0

0.5

E 1:24 000

TY, COLORADO NO. 22

S 599 ,C6 S33 1984 Maps C.2

SAGUACHE COUNTY, COLORADO NO. 23

F

This soil survey map was compiled by the U.S. Department of Agriculture, Soil Conservation Service, and cooperating agencies. Base maps are orthophotographs prepared by the U.S. Department of Interior, Geological Survey from 1981 aerial photography. Coordinate grid ticks and land division corners, if shown, are approximately positioned.

SAGUACHE COUNTY, CO

LORADO NO. 23

SHEET NO.24 SOIL SURVEY OF SAGUACHE COUNTY AREA, COLORADO (CENTER NORTH QUADRANGLE)

(Joins sh