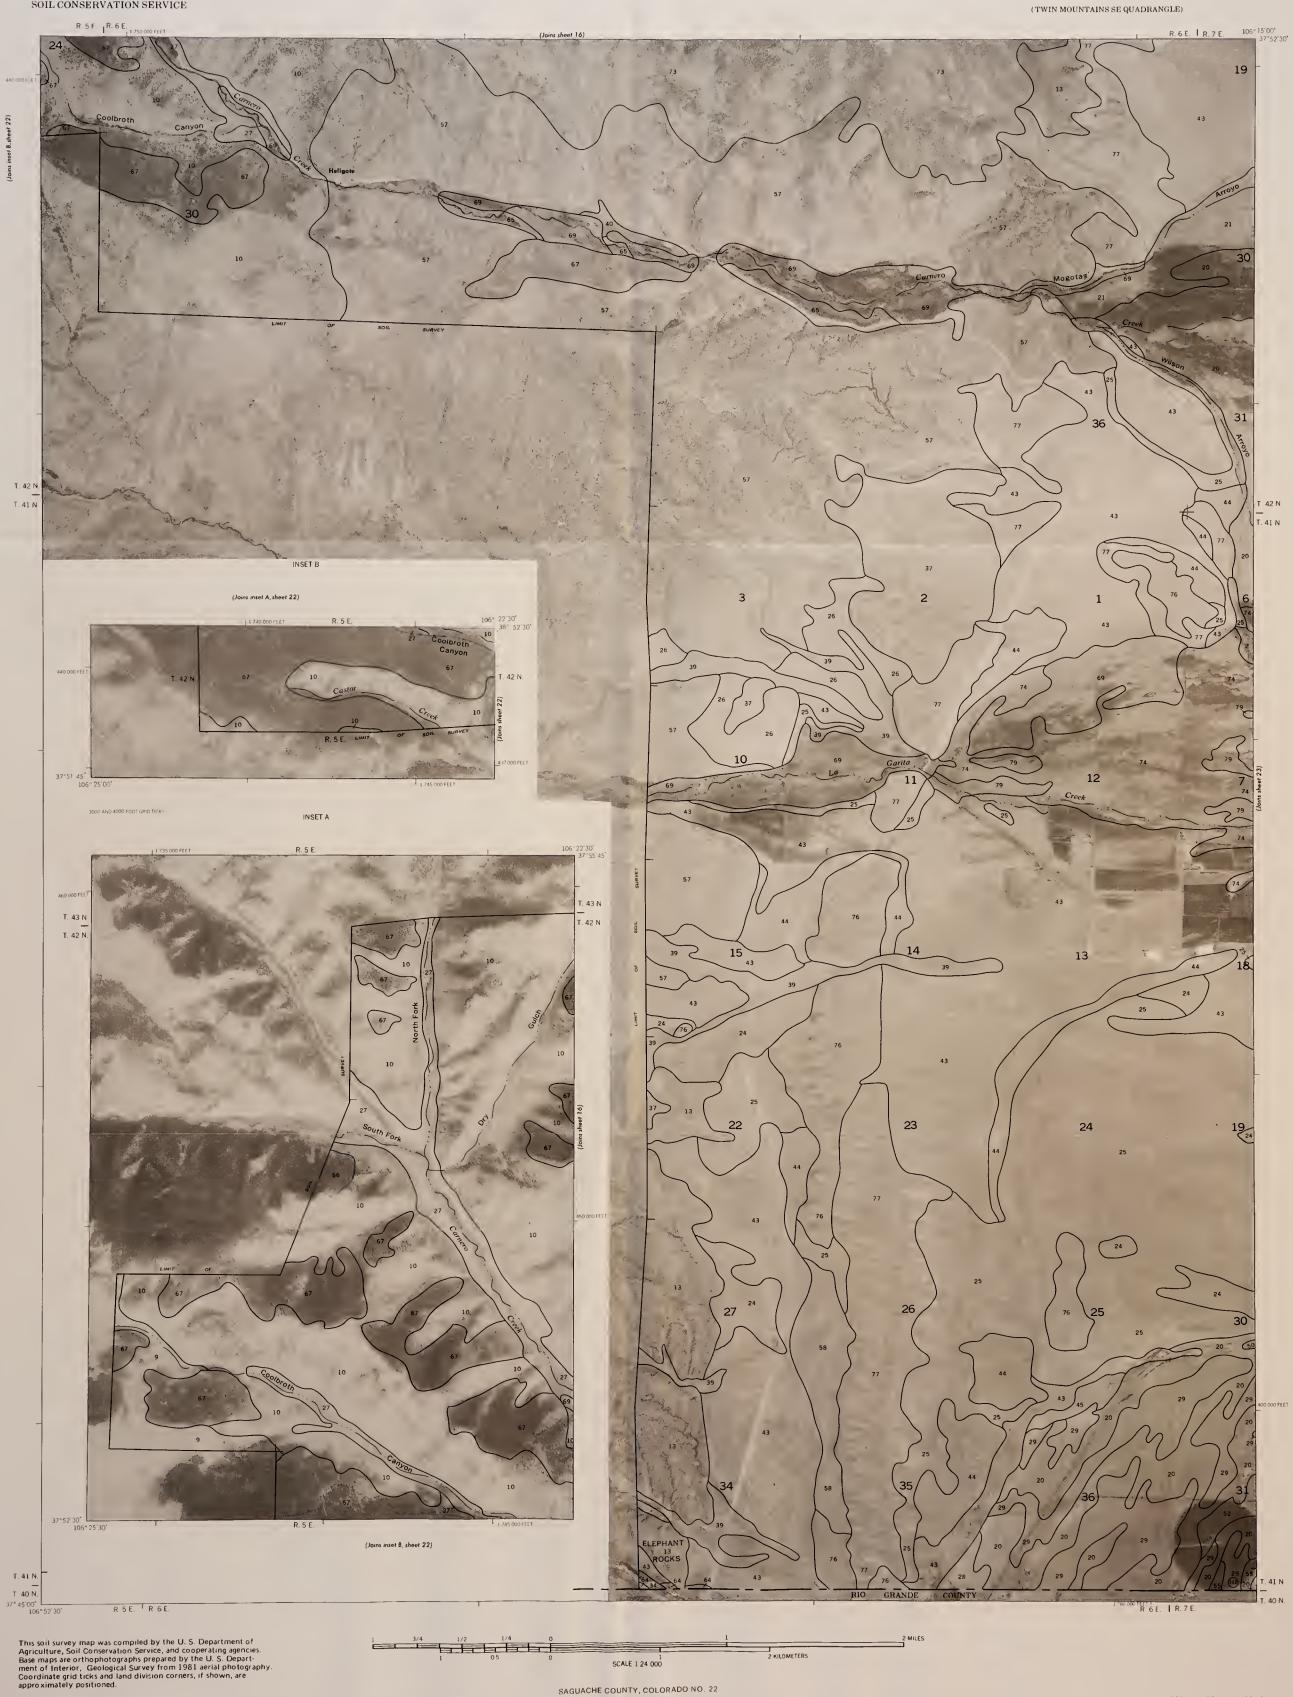

SAGUACHE COUNTY, CO

LORADO NO. 21

SHEET NO.22 SOIL SURVEY OF SAGUACHE COUNTY AREA, COLORADO

# SHEET NO.22 SOIL SURVEY OF SAGUACHE COUNTY AREA, COLORADO

(TWIN MOUNTAINS SE QUADRANGLE)

This soil survey map was compiled by the U.S. Department of Agriculture, Soil Conservation Service, and cooperating agencies. Base maps are orthophotographs prepared by the U.S. Department of Interior, Geological Survey from 1981 aerial photography. Coordinate grid ticks and land division corners, if shown, are approximately positioned.

SAGUACHE COUN

SCAL

0

0.5

E 1:24 000

TY, COLORADO NO. 22

S 599 ,C6 S33 1984 Maps C.2

SAGUACHE COUNTY, COLORADO NO. 23