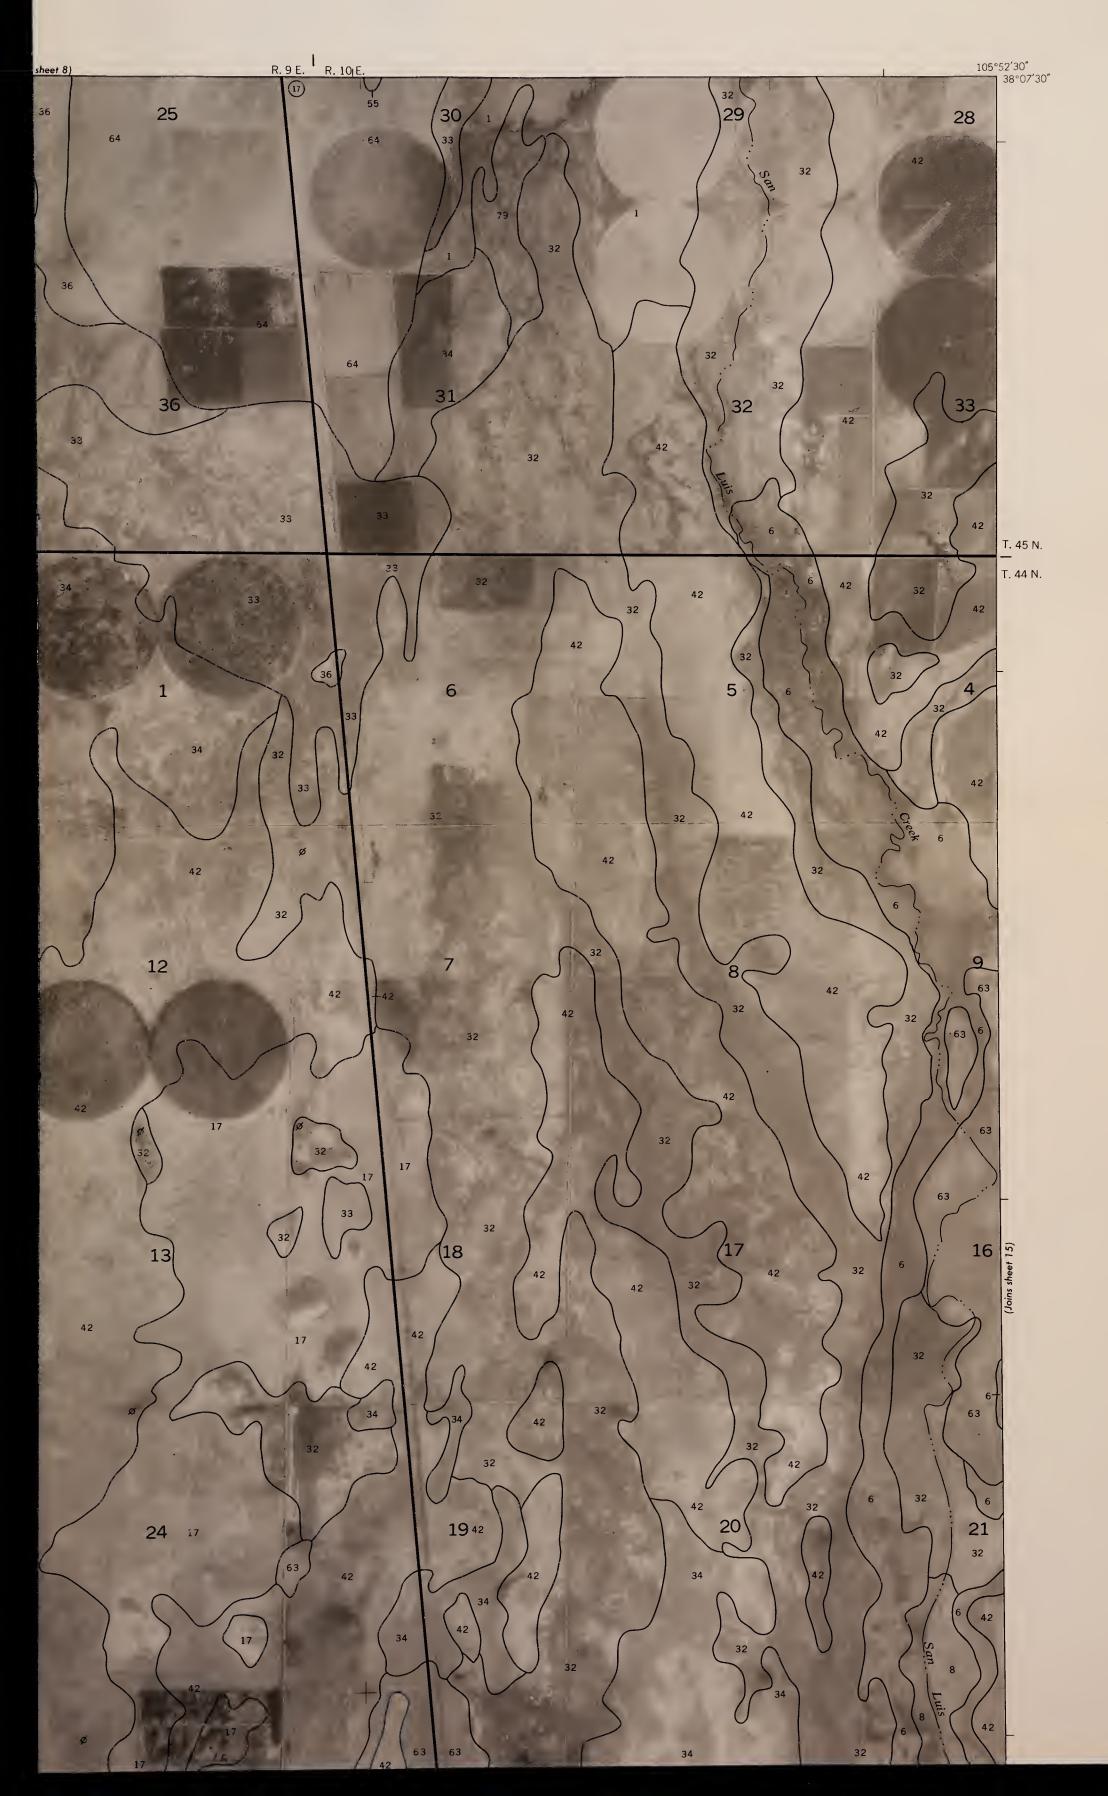

#### U.S. DEPARTMENT OF AGRICULTURE SOIL CONSERVATION SERVICE

SHEET NO. 14 SOIL SURVEY OF SAGUACHE COUNTY AREA, COLORADO (MOFFAT NORTH QUADRANGLE)

This soil survey map was compiled by the U.S. Department of Agriculture, Soil Conservation Service, and cooperating agencies. Base maps are orthophotographs prepared by the U.S. Department of Interior, Geological Survey from 1981 aerial photography. Coordinate grid ticks and land division corners, if shown, are approximately positioned.

SAGUACHE COUNTY, C

DLORADO NO. 14

BLM Library Denver Federal Center Bldg. 50, OC-521 P.O. Box 25047 Denver, CO 80225

SAGUACHE COUNTY, COLORAOO NO. 15

4

4