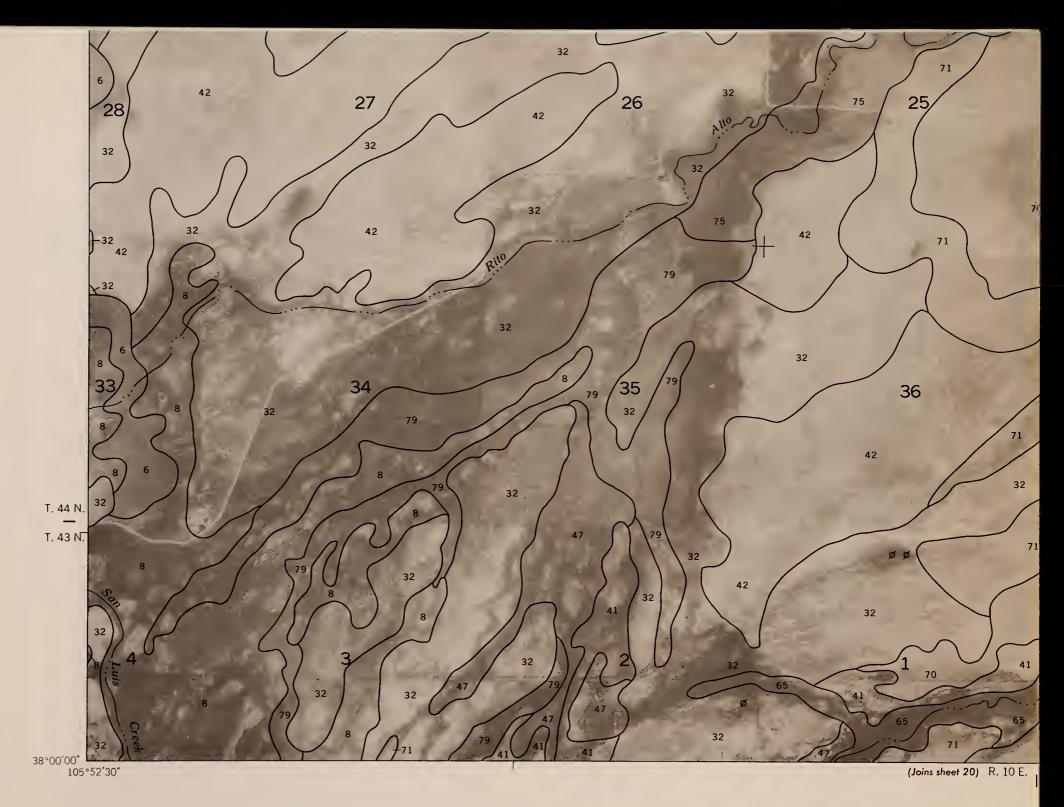

SAGUACHE COUNTY, CO

LORADO NO. 23

SHEET NO.24 SOIL SURVEY OF SAGUACHE COUNTY AREA, COLORADO (CENTER NORTH QUADRANGLE)

(Joins sh

#### SHEET NO.24 SOIL SURVEY OF SAGUACHE COUNTY AREA, COLORADO (CENTER NORTH QUADRANGLE)

This soil survey map was compiled by the U.S. Department of Agriculture, Soil Conservation Service, and cooperating agencies. Base maps are orthophotographs prepared by the U.S. Department of Interior, Geological Survey from 1981 aerial photography. Coordinate grid ticks and land division corners, if shown, are approximately positioned.

.

SAGUACHE COUNTY,

OLORADO NO. 24

SHEET NO. 24 OF 28

SAGUACHE COUNTY, COLORADO NO. 25

1

BLM Library Denver Federal Center Bldg. 50, OC-521 P.O. Box 25047 Denver, CO 80225

#13396341