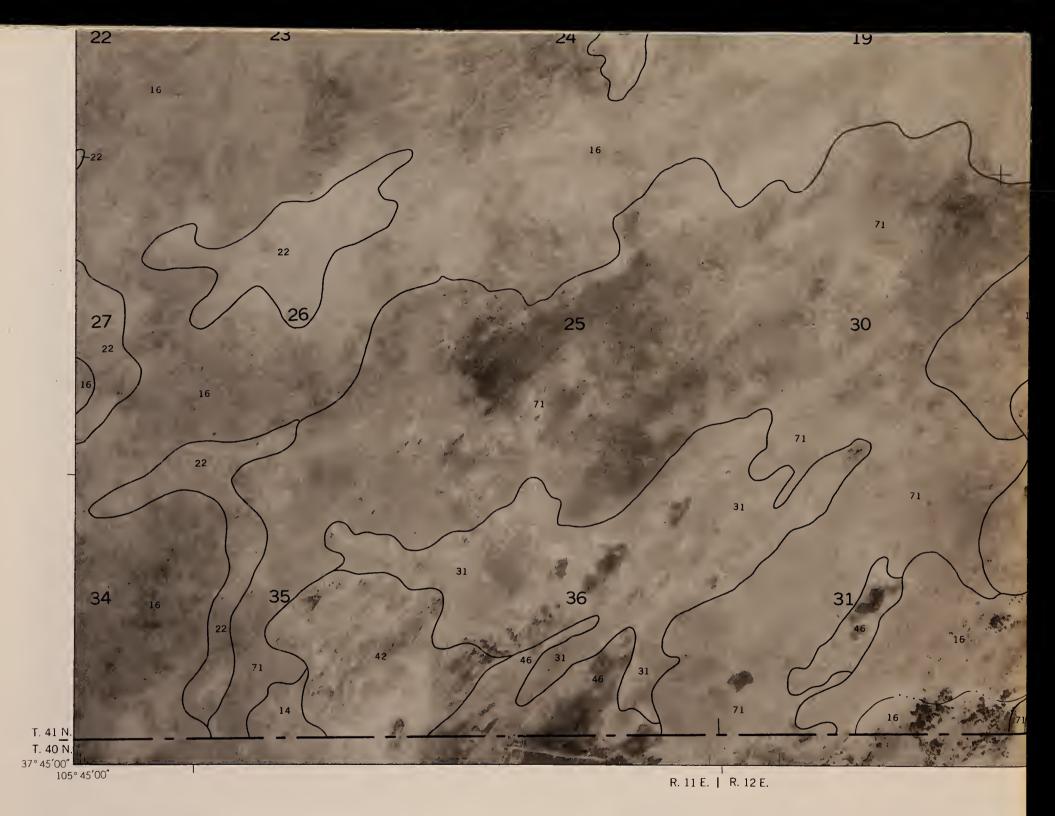

SAGUACHE COUNTY, CO

SCALE 1:24

SHEET NO. 28 SOIL SURVEY OF SAGUACHE COUNTY AREA, COLORADO (LIBERTY QUADRANGLE)

ς.

### SHEET NO. 28 SOIL SURVEY OF SAGUACHE COUNTY AREA, COLORADO (LIBERTY QUADRANGLE)

This soil survey map was compiled by the U.S. Department of Agriculture, Soil Conservation Service, and cooperating agencies. Base maps are orthophotographs prepared by the U.S. Depart-ment of Interior, Geological Survey from 1981 aerial photography. Coordinate grid ticks and land division corners, if shown, are approximately positioned.

SCALE 1:24

1/2

1

1/4

0

0.5

OLORADO NO. 28