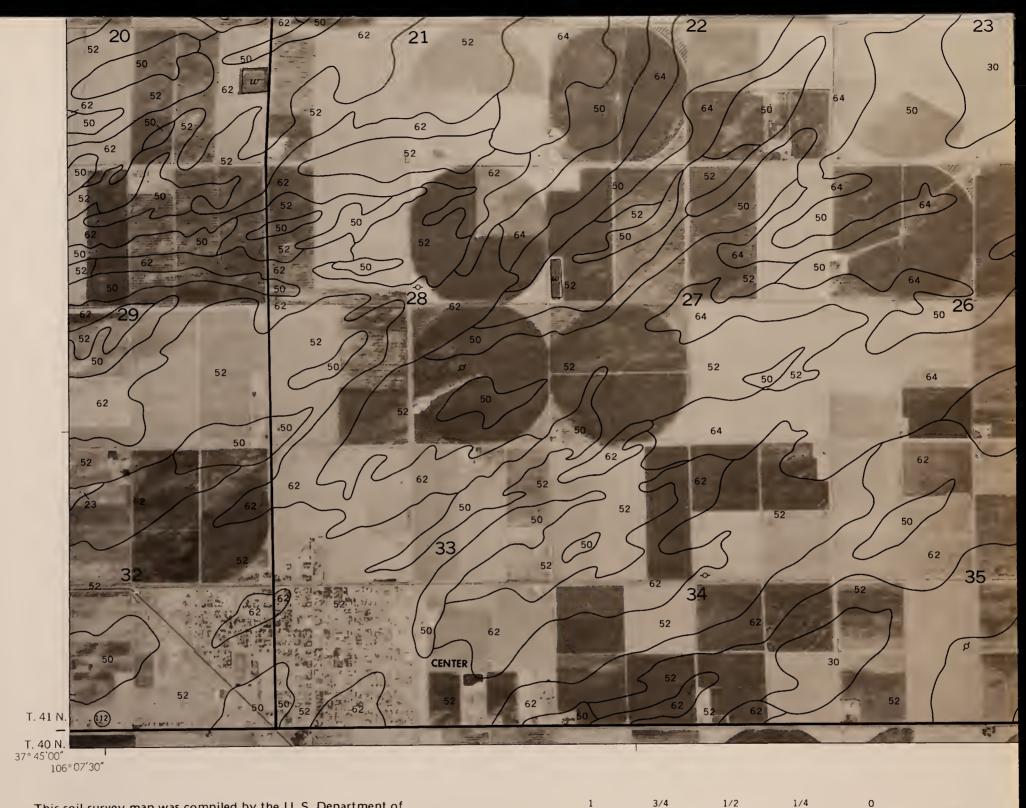

#### SHEET NO.24 SOIL SURVEY OF SAGUACHE COUNTY AREA, COLORADO (CENTER NORTH QUADRANGLE)

This soil survey map was compiled by the U.S. Department of Agriculture, Soil Conservation Service, and cooperating agencies. Base maps are orthophotographs prepared by the U.S. Department of Interior, Geological Survey from 1981 aerial photography. Coordinate grid ticks and land division corners, if shown, are approximately positioned.

.

SAGUACHE COUNTY,

OLORADO NO. 24

SHEET NO. 24 OF 28

SAGUACHE COUNTY, COLORADO NO. 25

1

BLM Library Denver Federal Center Bldg. 50, OC-521 P.O. Box 25047 Denver, CO 80225

#13396341