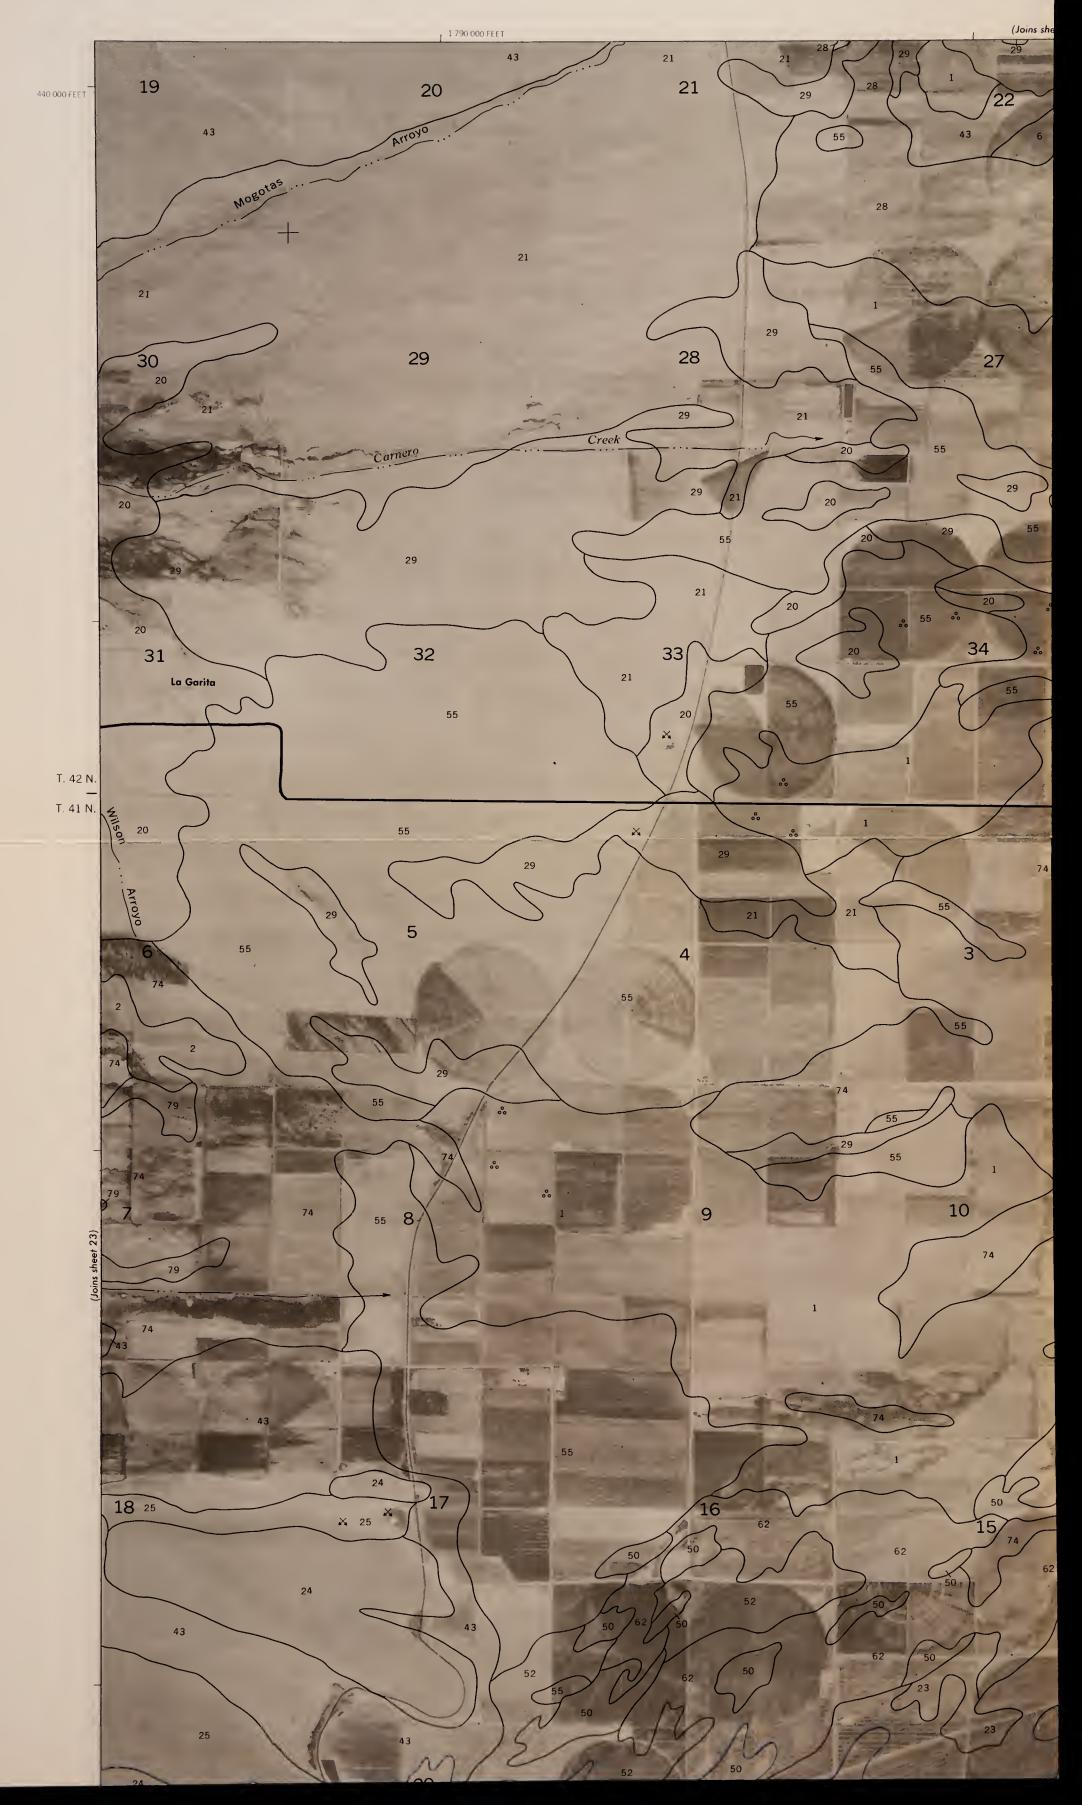

SAGUACHE COUN

SCAL

0

0.5

E 1:24 000

TY, COLORADO NO. 22

S 599 ,C6 S33 1984 Maps C.2

SAGUACHE COUNTY, COLORADO NO. 23

F

This soil survey map was compiled by the U.S. Department of Agriculture, Soil Conservation Service, and cooperating agencies. Base maps are orthophotographs prepared by the U.S. Department of Interior, Geological Survey from 1981 aerial photography. Coordinate grid ticks and land division corners, if shown, are approximately positioned.

SAGUACHE COUNTY, CO

LORADO NO. 23

SHEET NO.24 SOIL SURVEY OF SAGUACHE COUNTY AREA, COLORADO (CENTER NORTH QUADRANGLE)

(Joins sh