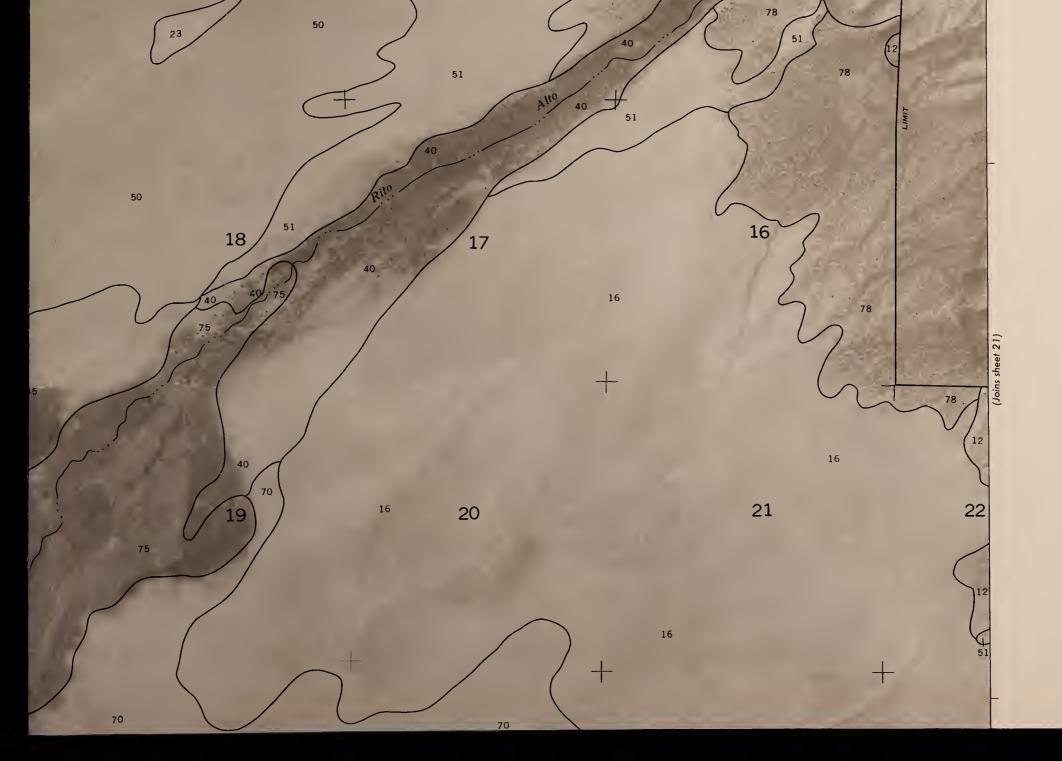

#### 10; 83020613 #1339,6341

BLM Library Denver Federal Center Bldg. 50, OC-521 P.O. Box 25047 Denver, CO 80225

SHEET NO. 21 SOIL SURVEY OF SAGUACHE COUNTY AREA, COLORADO (CRESTONE QUADRANGLE)

SAGUACHE COUNTY, COLORADO NO. 21

# 13396341

10;83020613

# SHEET NO. 21 SOIL SURVEY OF SAGUACHE COUNTY AREA, COLORADO (CRESTONE QUADRANGLE)

S 599 . C6 S33 1934 Maps C.2

BLM Library Denver Federal Center Bldg. 50, OC-521 P.O. Box 25047 Denver, CO 80225

> 105°37'30″ 38°00'00″

This soil survey map was compiled by the U.S. Department of Agriculture, Soil Conservation Service, and cooperating agencies. Base maps are orthophotographs prepared by the U.S. Department of Interior, Geological Survey from 1981 aerial photography. Coordinate grid ticks and land division corners, if shown, are approximately positioned.

SAGUACHE COUNTY, CO

LORADO NO. 21

SHEET NO.22 SOIL SURVEY OF SAGUACHE COUNTY AREA, COLORADO