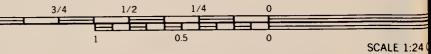

# 1D: 98020613

SHEET NO.25 SOIL SURVEY OF SAGUACHE COUNTY AREA, COLORADO DEADMAN CAMP QUADRANGLE)

3 599 .c6 533 1984 Maps c.2

This soil survey map was compiled by the U.S. Department of Agriculture, Soil Conservation Service, and cooperating agencies. Base maps are orthophotographs prepared by the U.S. Department of Interior, Geological Survey from 1981 aerial photography. Coordinate grid ticks and land division corners, if shown, are approximately positioned.

SCALE 1:24

0.5

0

LORADO NO. 25

SHEET NO.26 SOIL SURVEY OF SAGUACHE COUNTY AREA, COLORADO (DEADMAN CAMP QUADRANGLE)

This soil survey map was compiled by the U.S. Department of Agriculture, Soil Conservation Service, and cooperating agencies. Base maps are orthophotographs prepared by the U.S. Department of Interior, Geological Survey from 1981 aerial photography. Coordinate grid ticks and land division corners, if shown, are approximately positioned.