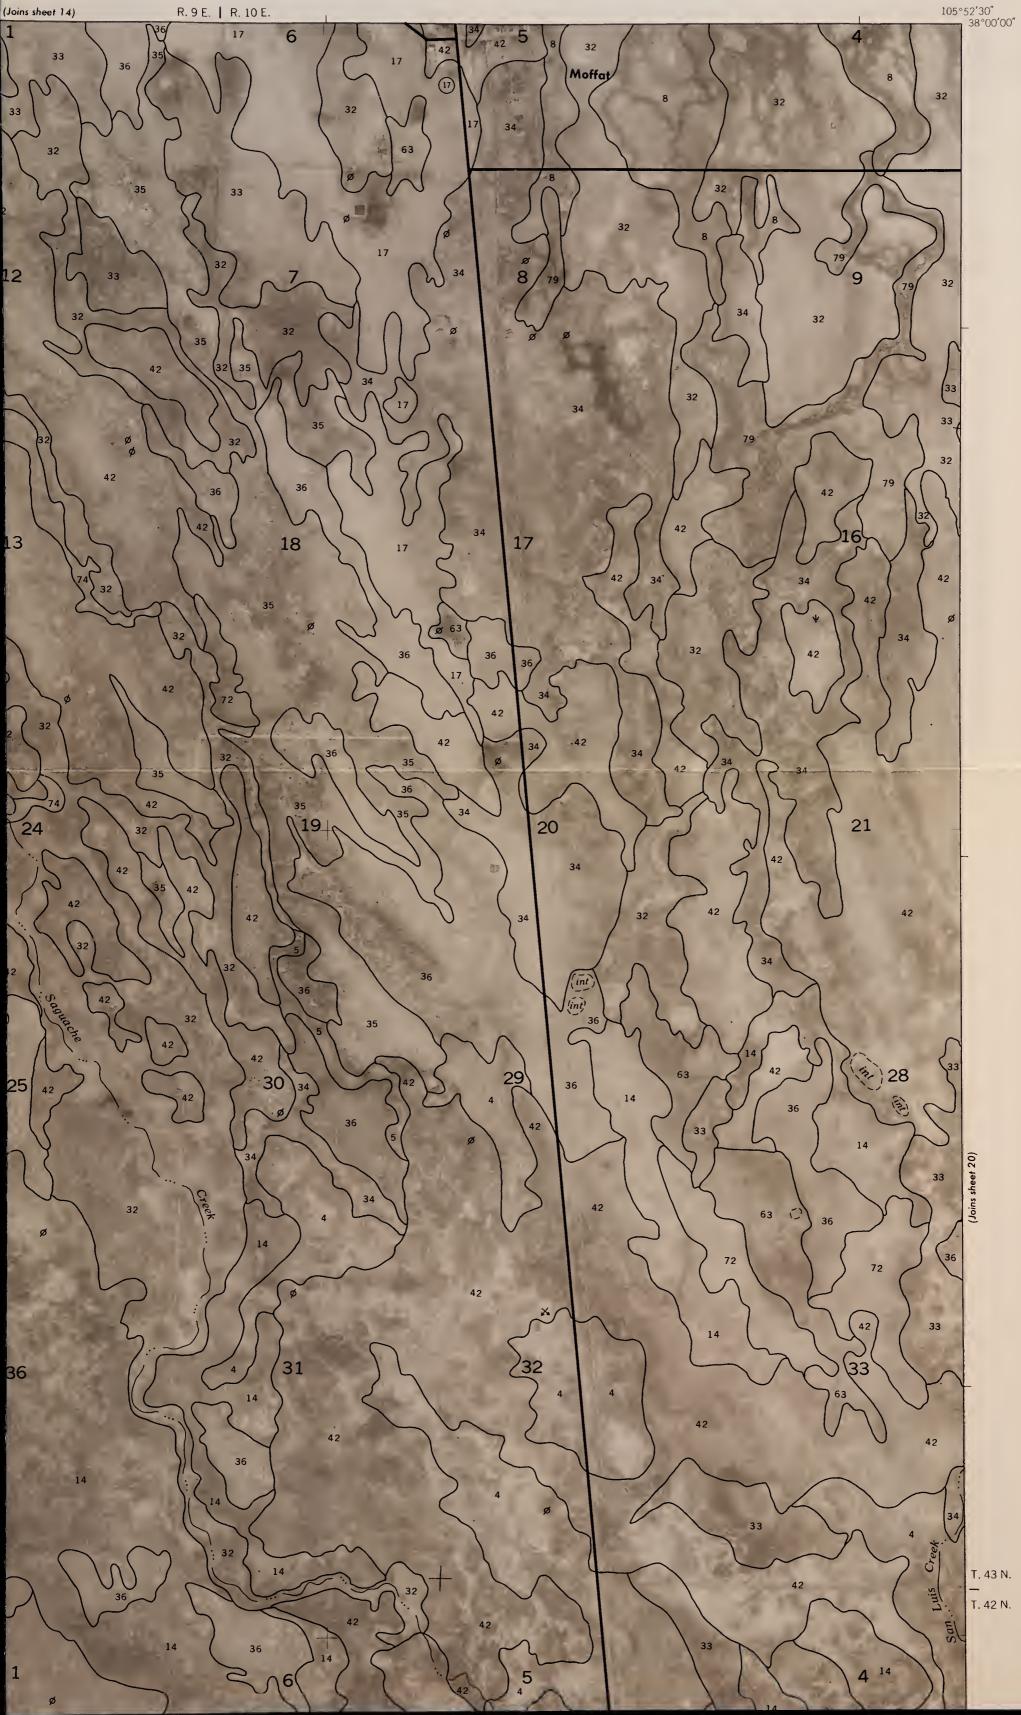

#### U.S. DEPARTMENT OF AGRICULTURE SOIL CONSERVATION SERVICE

SHEET NO. 14 SOIL SURVEY OF SAGUACHE COUNTY AREA, COLORADO (MOFFAT NORTH QUADRANGLE)

This soil survey map was compiled by the U.S. Department of Agriculture, Soil Conservation Service, and cooperating agencies. Base maps are orthophotographs prepared by the U.S. Department of Interior, Geological Survey from 1981 aerial photography. Coordinate grid ticks and land division corners, if shown, are approximately positioned.

# 1634) SHEET NO. 15 SOIL SURVEY OF SAGUACHE COUNTY AREA, COLORADO (MIRAGE QUADRANGLE)

T. 45 N. — T. 44 N.

105°45′00″ 38°07′30″

This soil survey map was compiled by the U.S. Department of Agriculture, Soil Conservation Service, and cooperating agencies. Base maps are orthophotographs prepared by the U.S. Department of Interior, Geological Survey from 1981 aerial photography. Coordinate grid ticks and land division corners, if shown, are approximately positioned.