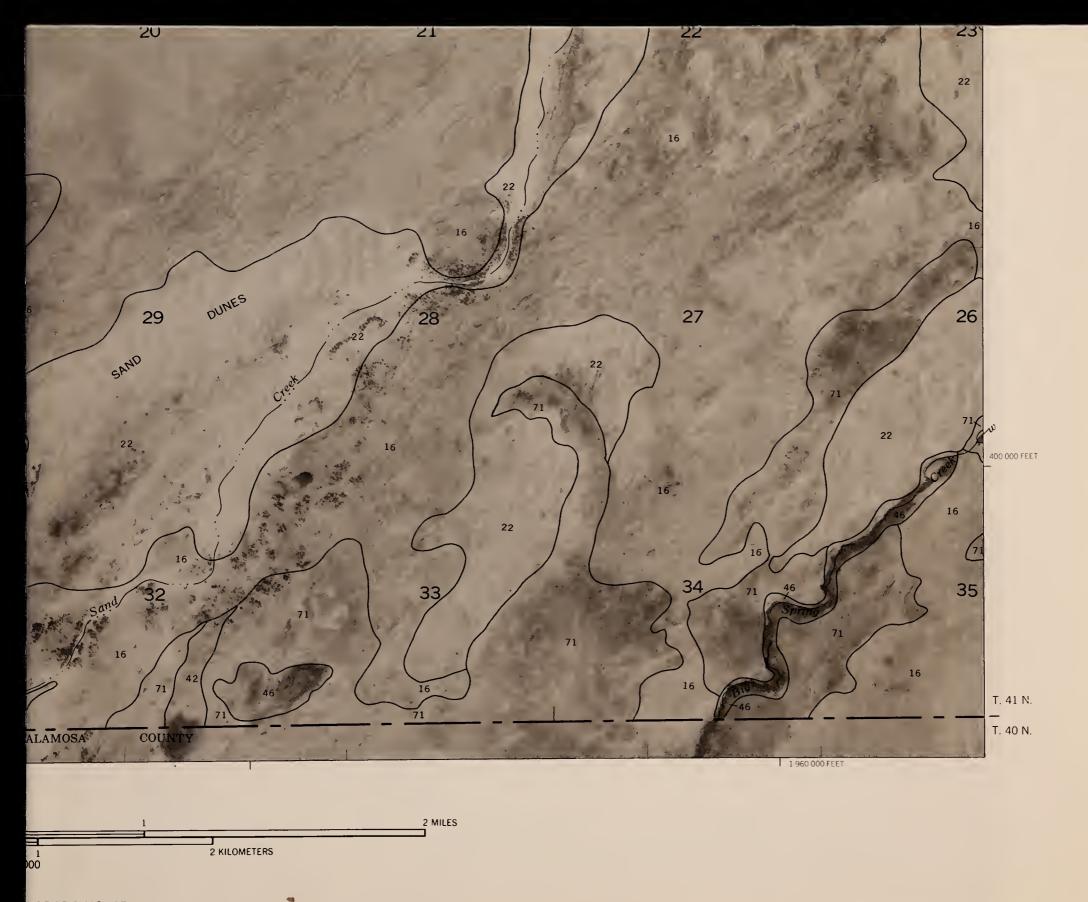

SAGUACHE COUNTY, CO

SCALE 1:24

SHEET NO. 28 SOIL SURVEY OF SAGUACHE COUNTY AREA, COLORADO (LIBERTY QUADRANGLE)

ς.

### SHEET NO. 28 SOIL SURVEY OF SAGUACHE COUNTY AREA, COLORADO (LIBERTY QUADRANGLE)

This soil survey map was compiled by the U.S. Department of Agriculture, Soil Conservation Service, and cooperating agencies. Base maps are orthophotographs prepared by the U.S. Depart-ment of Interior, Geological Survey from 1981 aerial photography. Coordinate grid ticks and land division corners, if shown, are approximately positioned.

SCALE 1:24

1/2

1

1/4

0

0.5

OLORADO NO. 28