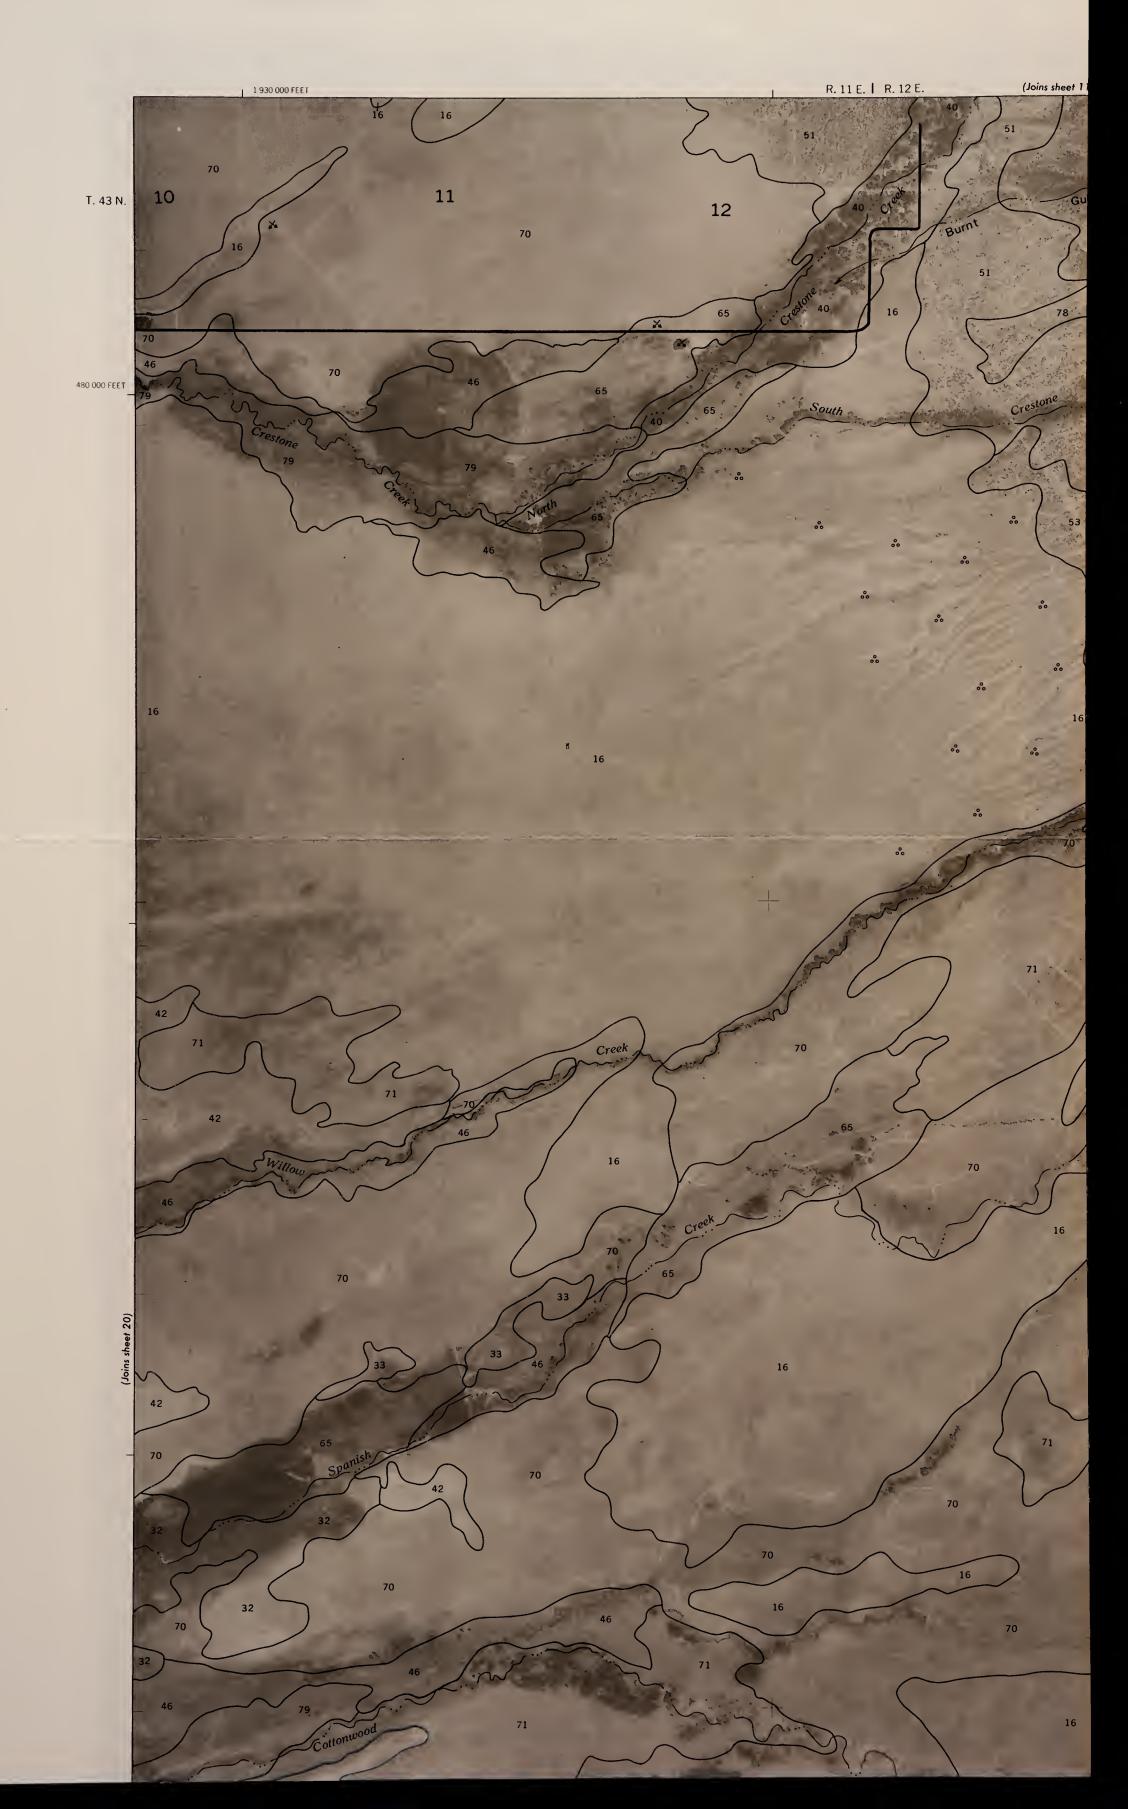

#### 10; 83020613 #1339,6341

BLM Library Denver Federal Center Bldg. 50, OC-521 P.O. Box 25047 Denver, CO 80225

SHEET NO. 21 SOIL SURVEY OF SAGUACHE COUNTY AREA, COLORADO (CRESTONE QUADRANGLE)

SAGUACHE COUNTY, COLORADO NO. 21

# 13396341

10;83020613

# SHEET NO. 21 SOIL SURVEY OF SAGUACHE COUNTY AREA, COLORADO (CRESTONE QUADRANGLE)

S 599 . C6 S33 1934 Maps C.2

BLM Library Denver Federal Center Bldg. 50, OC-521 P.O. Box 25047 Denver, CO 80225

> 105°37'30″ 38°00'00″

This soil survey map was compiled by the U.S. Department of Agriculture, Soil Conservation Service, and cooperating agencies. Base maps are orthophotographs prepared by the U.S. Department of Interior, Geological Survey from 1981 aerial photography. Coordinate grid ticks and land division corners, if shown, are approximately positioned.

SAGUACHE COUNTY, CO

LORADO NO. 21

SHEET NO.22 SOIL SURVEY OF SAGUACHE COUNTY AREA, COLORADO