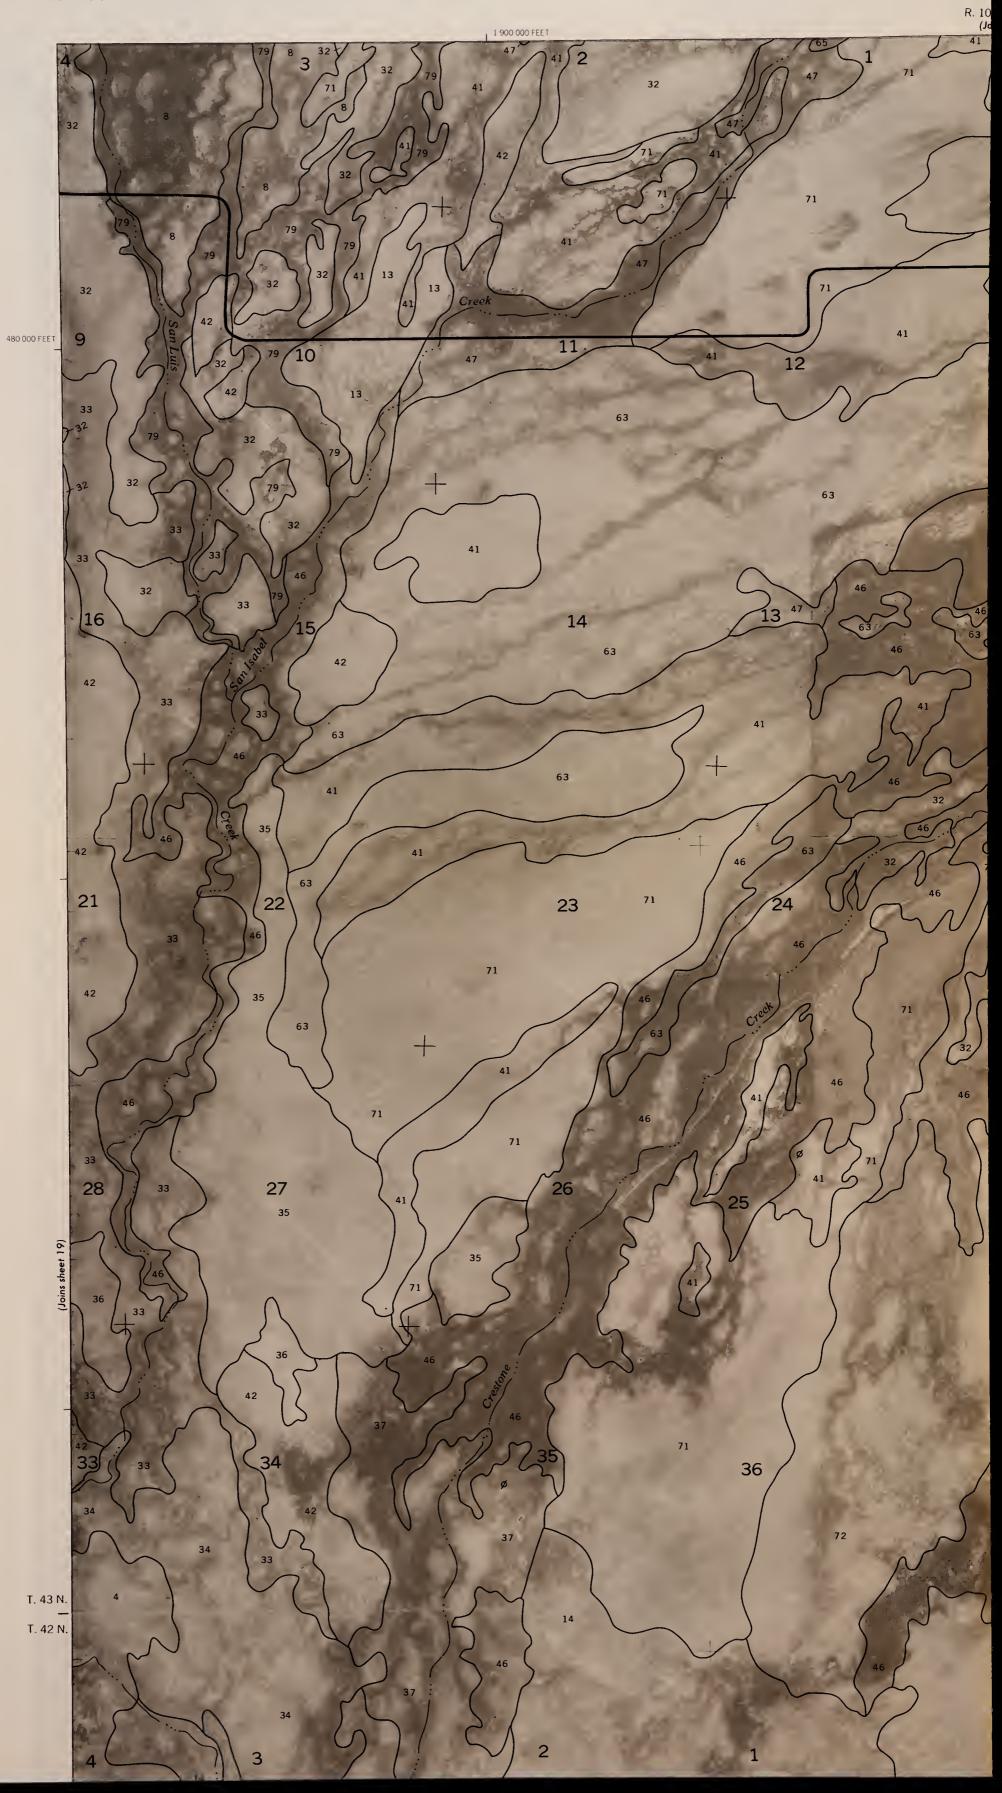

#### 10; 83020613 #1339,6341

BLM Library Denver Federal Center Bldg. 50, OC-521 P.O. Box 25047 Denver, CO 80225

SHEET NO. 21 SOIL SURVEY OF SAGUACHE COUNTY AREA, COLORADO (CRESTONE QUADRANGLE)

SAGUACHE COUNTY, COLORADO NO. 21

# SHEET NO. 21 SOIL SURVEY OF SAGUACHE COUNTY AREA, COLORADO (CRESTONE QUADRANGLE)

S 599 . C6 S33 1934 Maps C.2

BLM Library Denver Federal Center Bldg. 50, OC-521 P.O. Box 25047 Denver, CO 80225

> 105°37'30″ 38°00'00″

This soil survey map was compiled by the U.S. Department of Agriculture, Soil Conservation Service, and cooperating agencies. Base maps are orthophotographs prepared by the U.S. Department of Interior, Geological Survey from 1981 aerial photography. Coordinate grid ticks and land division corners, if shown, are approximately positioned.

SAGUACHE COUNTY, CO

LORADO NO. 21

SHEET NO.22 SOIL SURVEY OF SAGUACHE COUNTY AREA, COLORADO