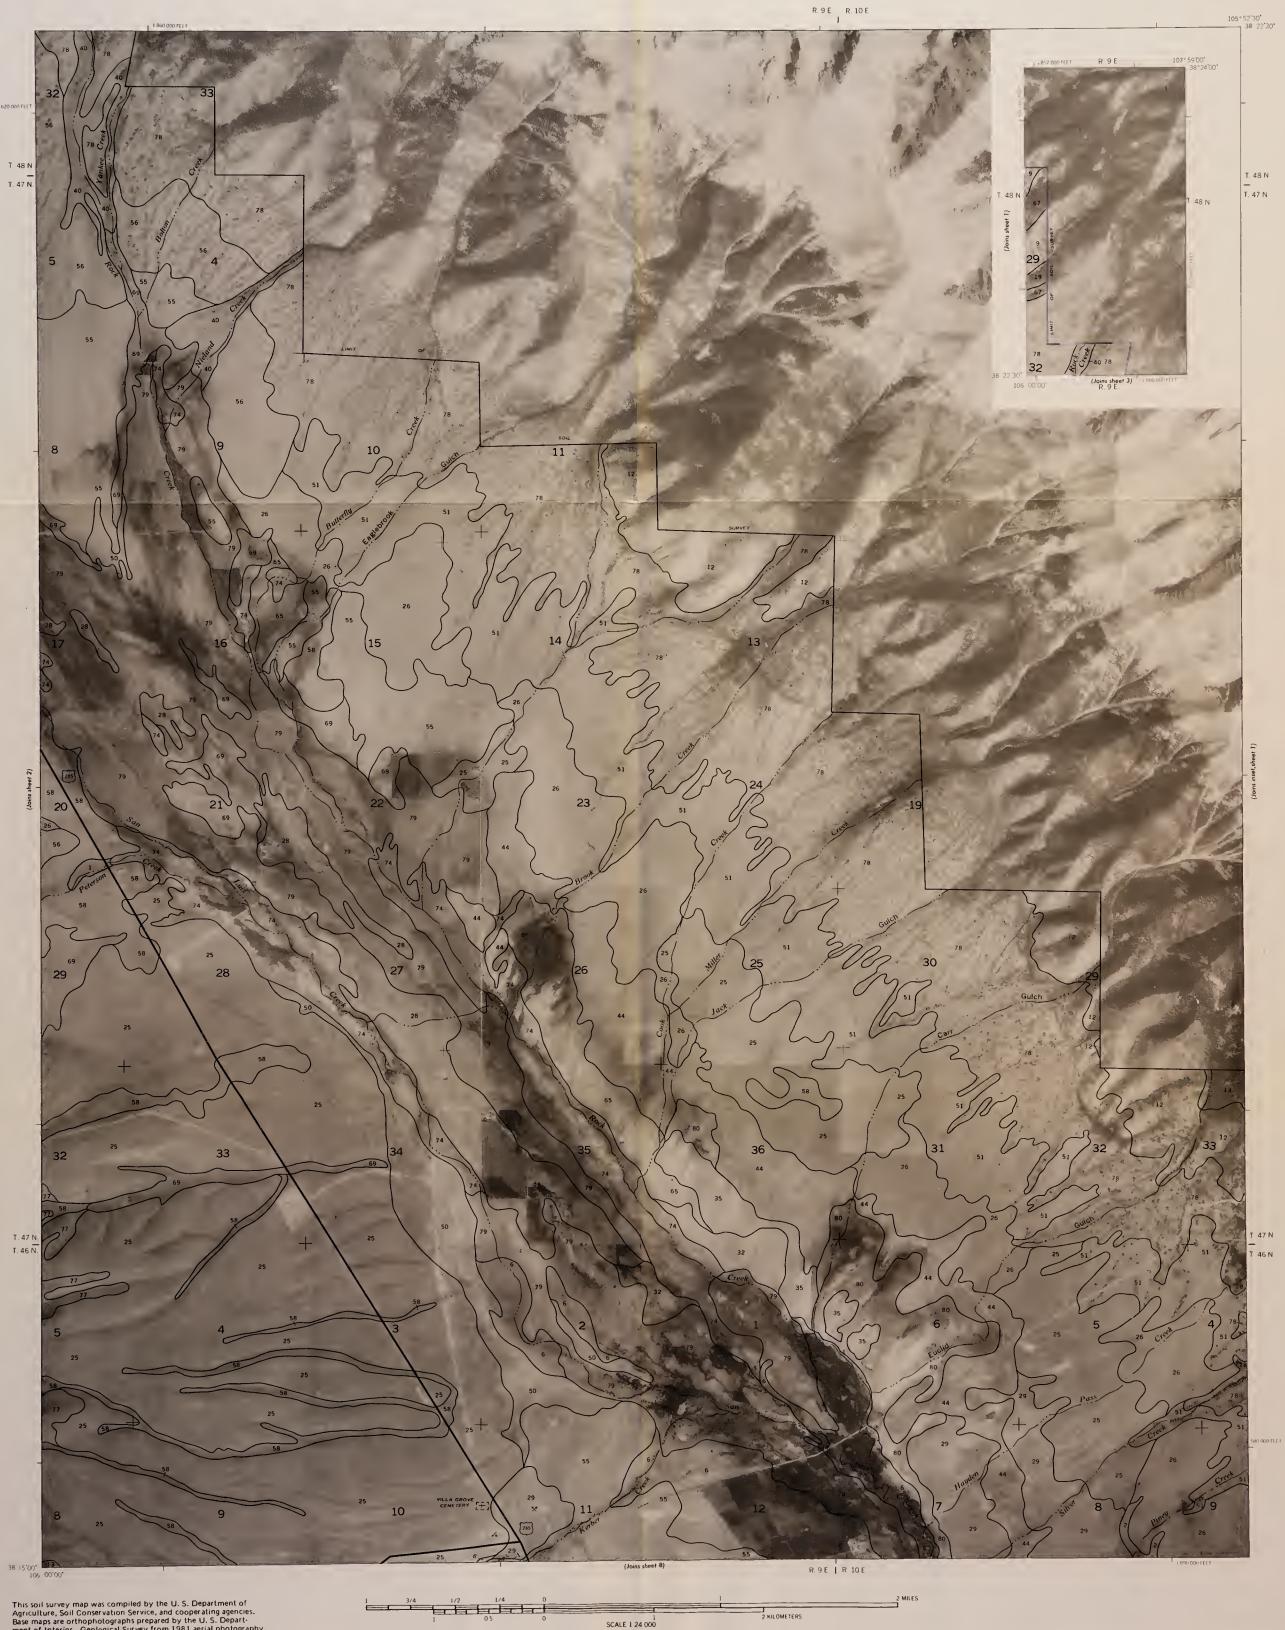

28020613

Soil Survey of Saguache County Area, Colorado

S 599 .C6 S33 1984 Maps c.2

SCALE 1 24 000 SAGUACHE COUNTY, COLORADO NO. 1

2 KILOMETERS

38°22'30″ 106° 07'30″

SAGUACHE COUNTY, C

(Join

OLORADO NO. 1