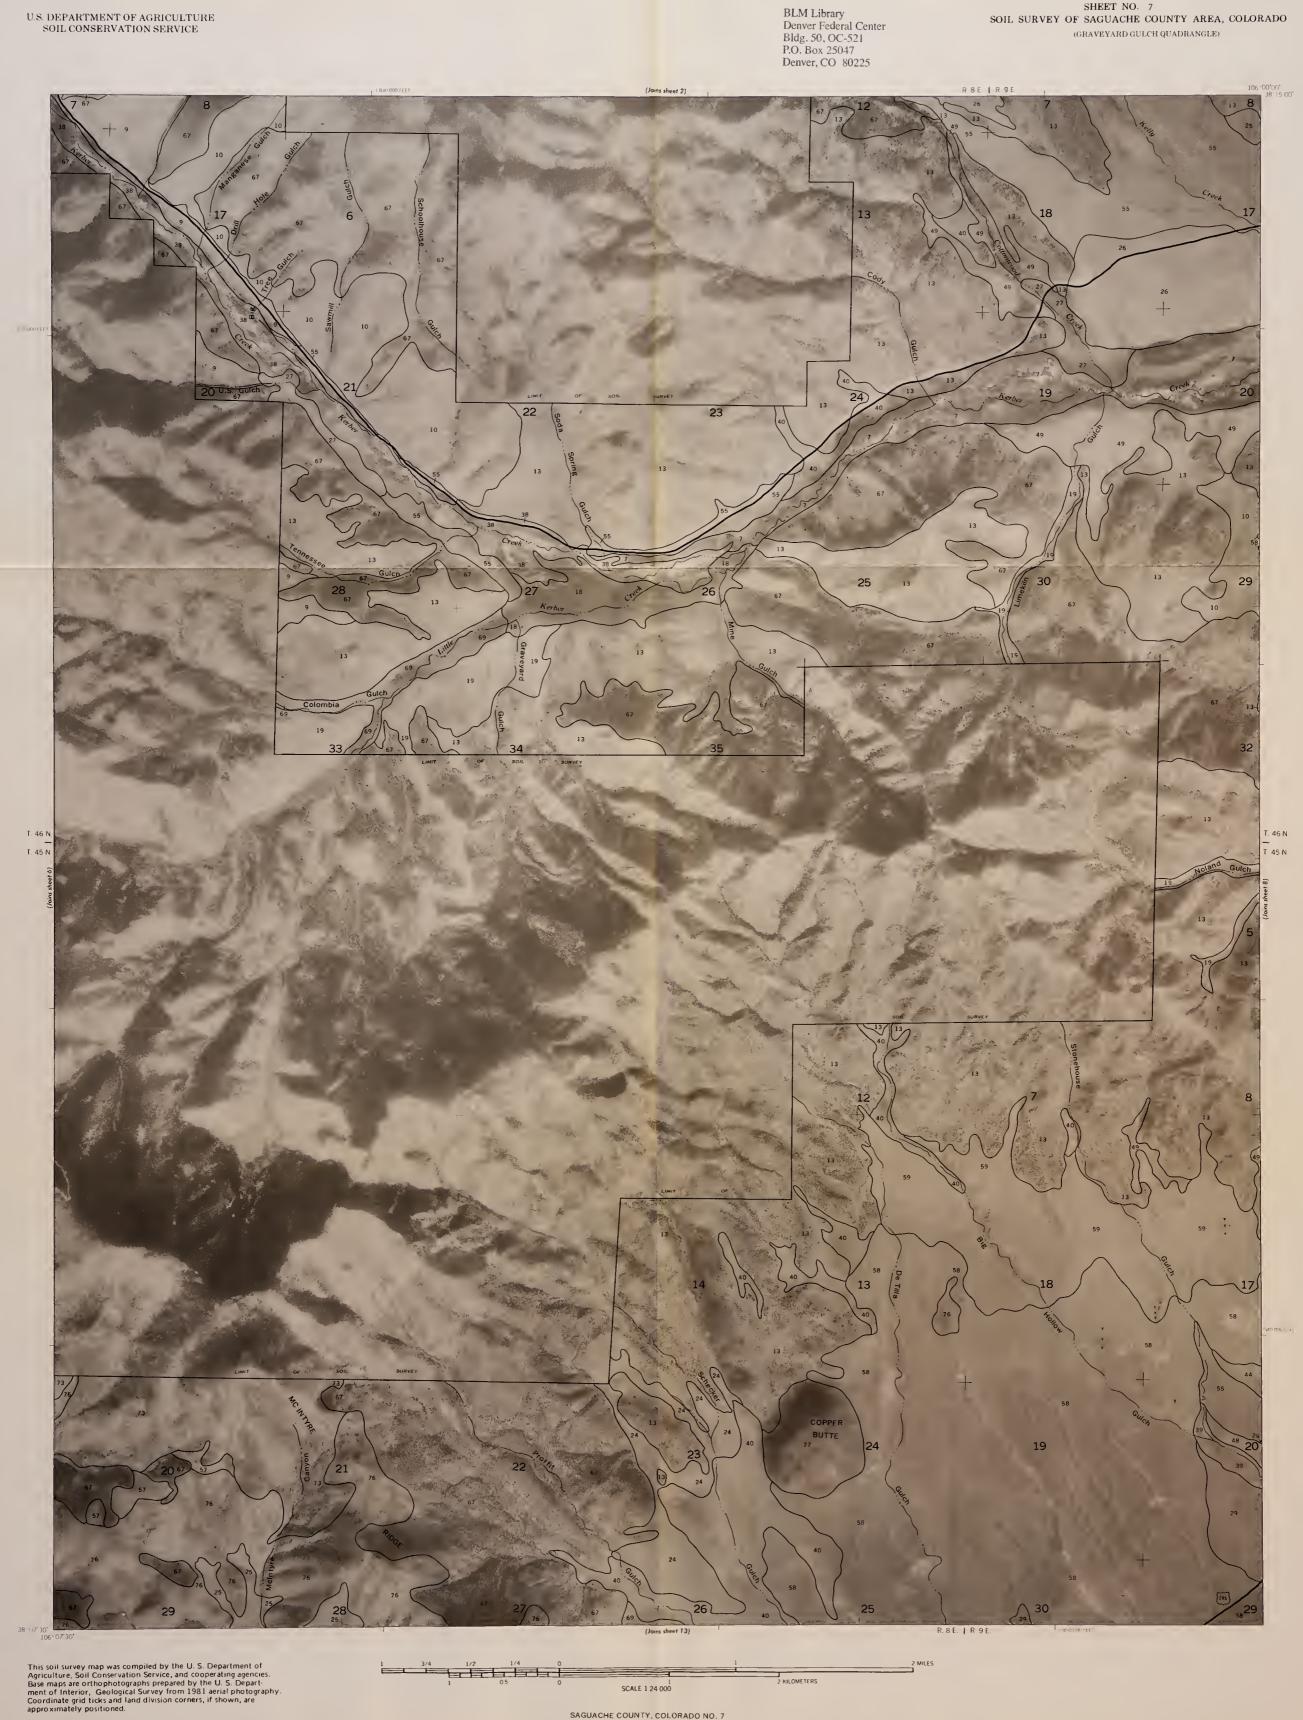

SHEET NO. 7 SOIL SURVEY OF SAGUACHE COUNTY AREA, COLORADO (GRAVEYARD GULCH QUADRANGLE)

10. 93020613

### # 13396341 ID. 89020613

BLM Library Denver Federal Center Bldg. 50, OC-521 P.O. Box 25047

SHEET NO. 7 SOIL SURVEY OF SAGUACHE COUNTY AREA, COLORADO

(GRAVEYARD GULCH QUADRANGLE)

Maps

C. 2

SAGUACHE COUNTY,

,

OLORADO NO. 7

SAGUACHE COUNTY, COLORADO NO. 8