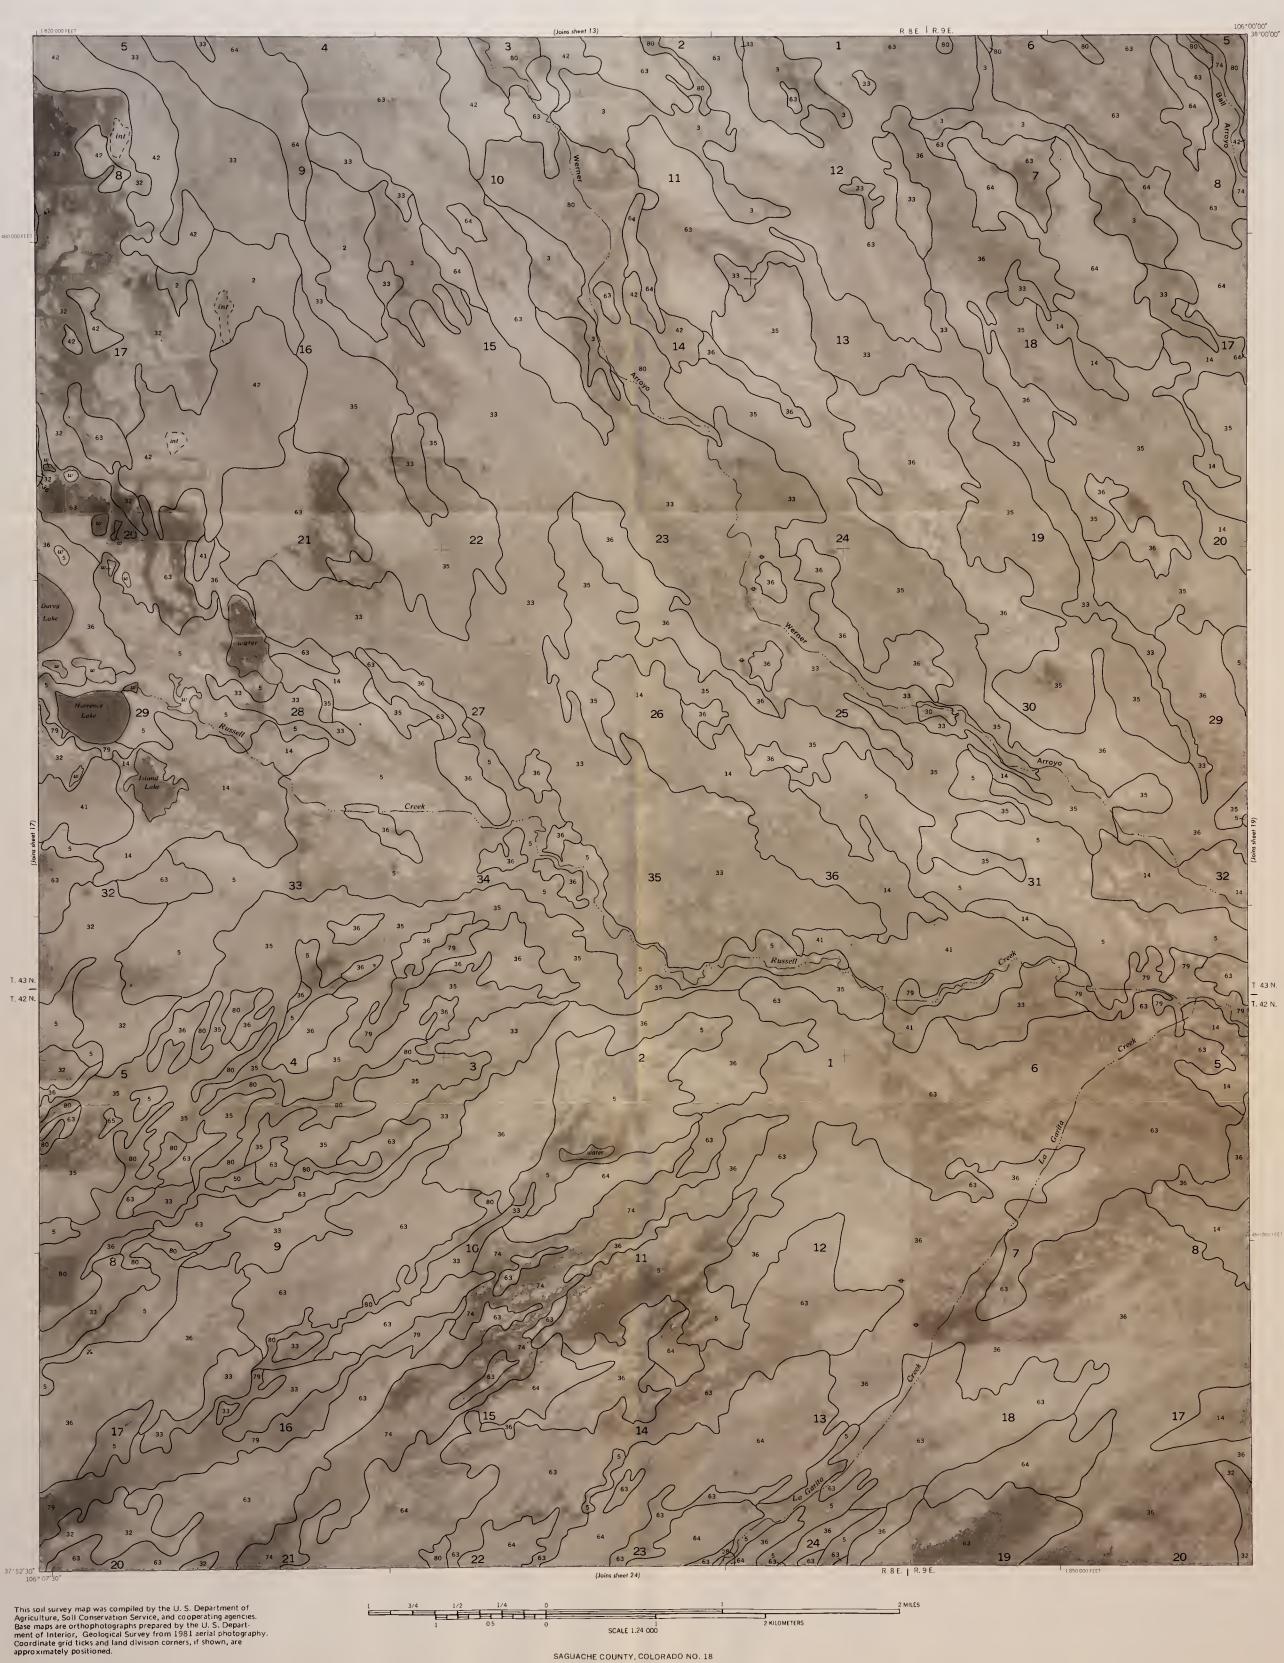

SAGUACHE COUNTY, COL

ORADO NO. 17

SAGUACHE COUNTY, COLORADO NO. 18

SOIL SURVEY OF SAGUACHE COUNTY AREA, COLORADO (HARRENCE LAKE QUADRANGLE)

This soil survey map was compiled by the U.S. Department of Agriculture, Soil Conservation Service, and cooperating agencies. Base maps are orthophotographs prepared by the U.S. Department of Interior, Geological Survey from 1981 aerial photography. Coordinate grid ticks and land division corners, if shown, are approximately positioned.