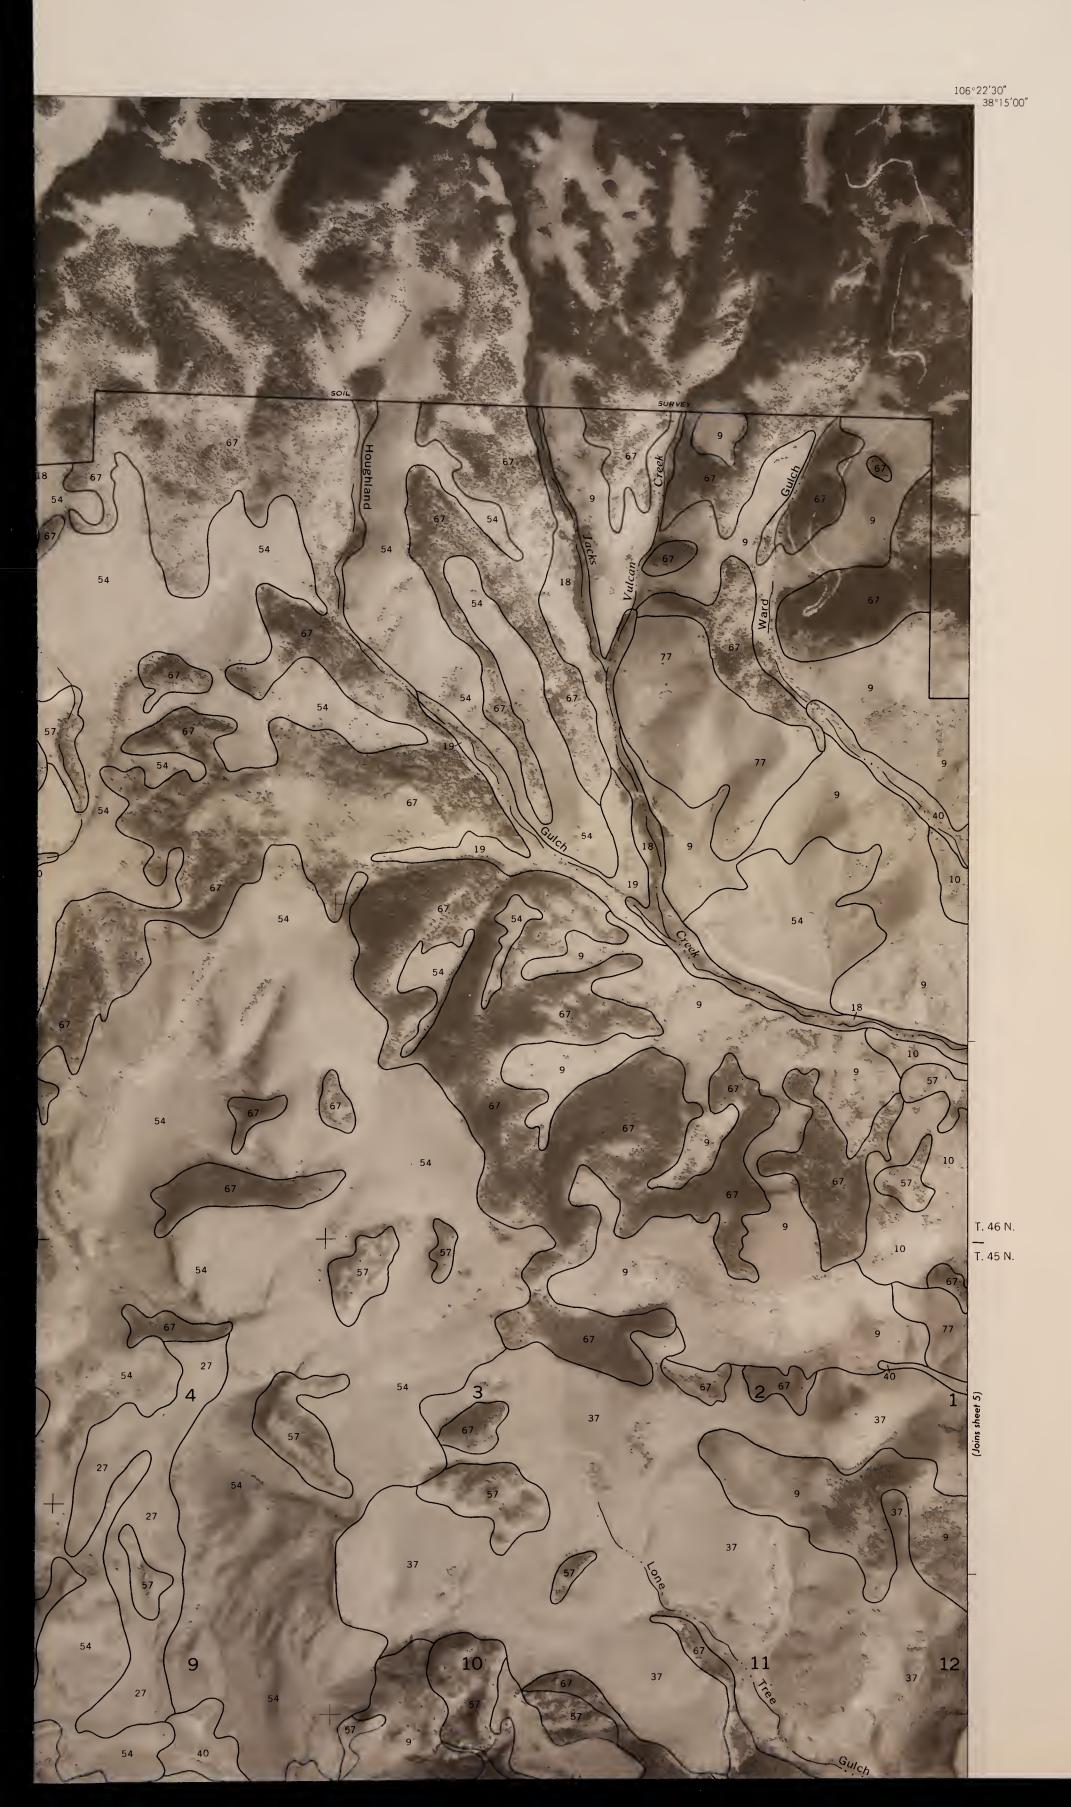

#### SHEET NO. 4 SOIL SURVEY OF SAGUACHE COUNTY AREA, COLORADO (TRICKLE MOUNTAIN QUADRANGLE)

.

SCALE 1.24

SAGUACHE COUNTY,

1/4

n

0.5

×