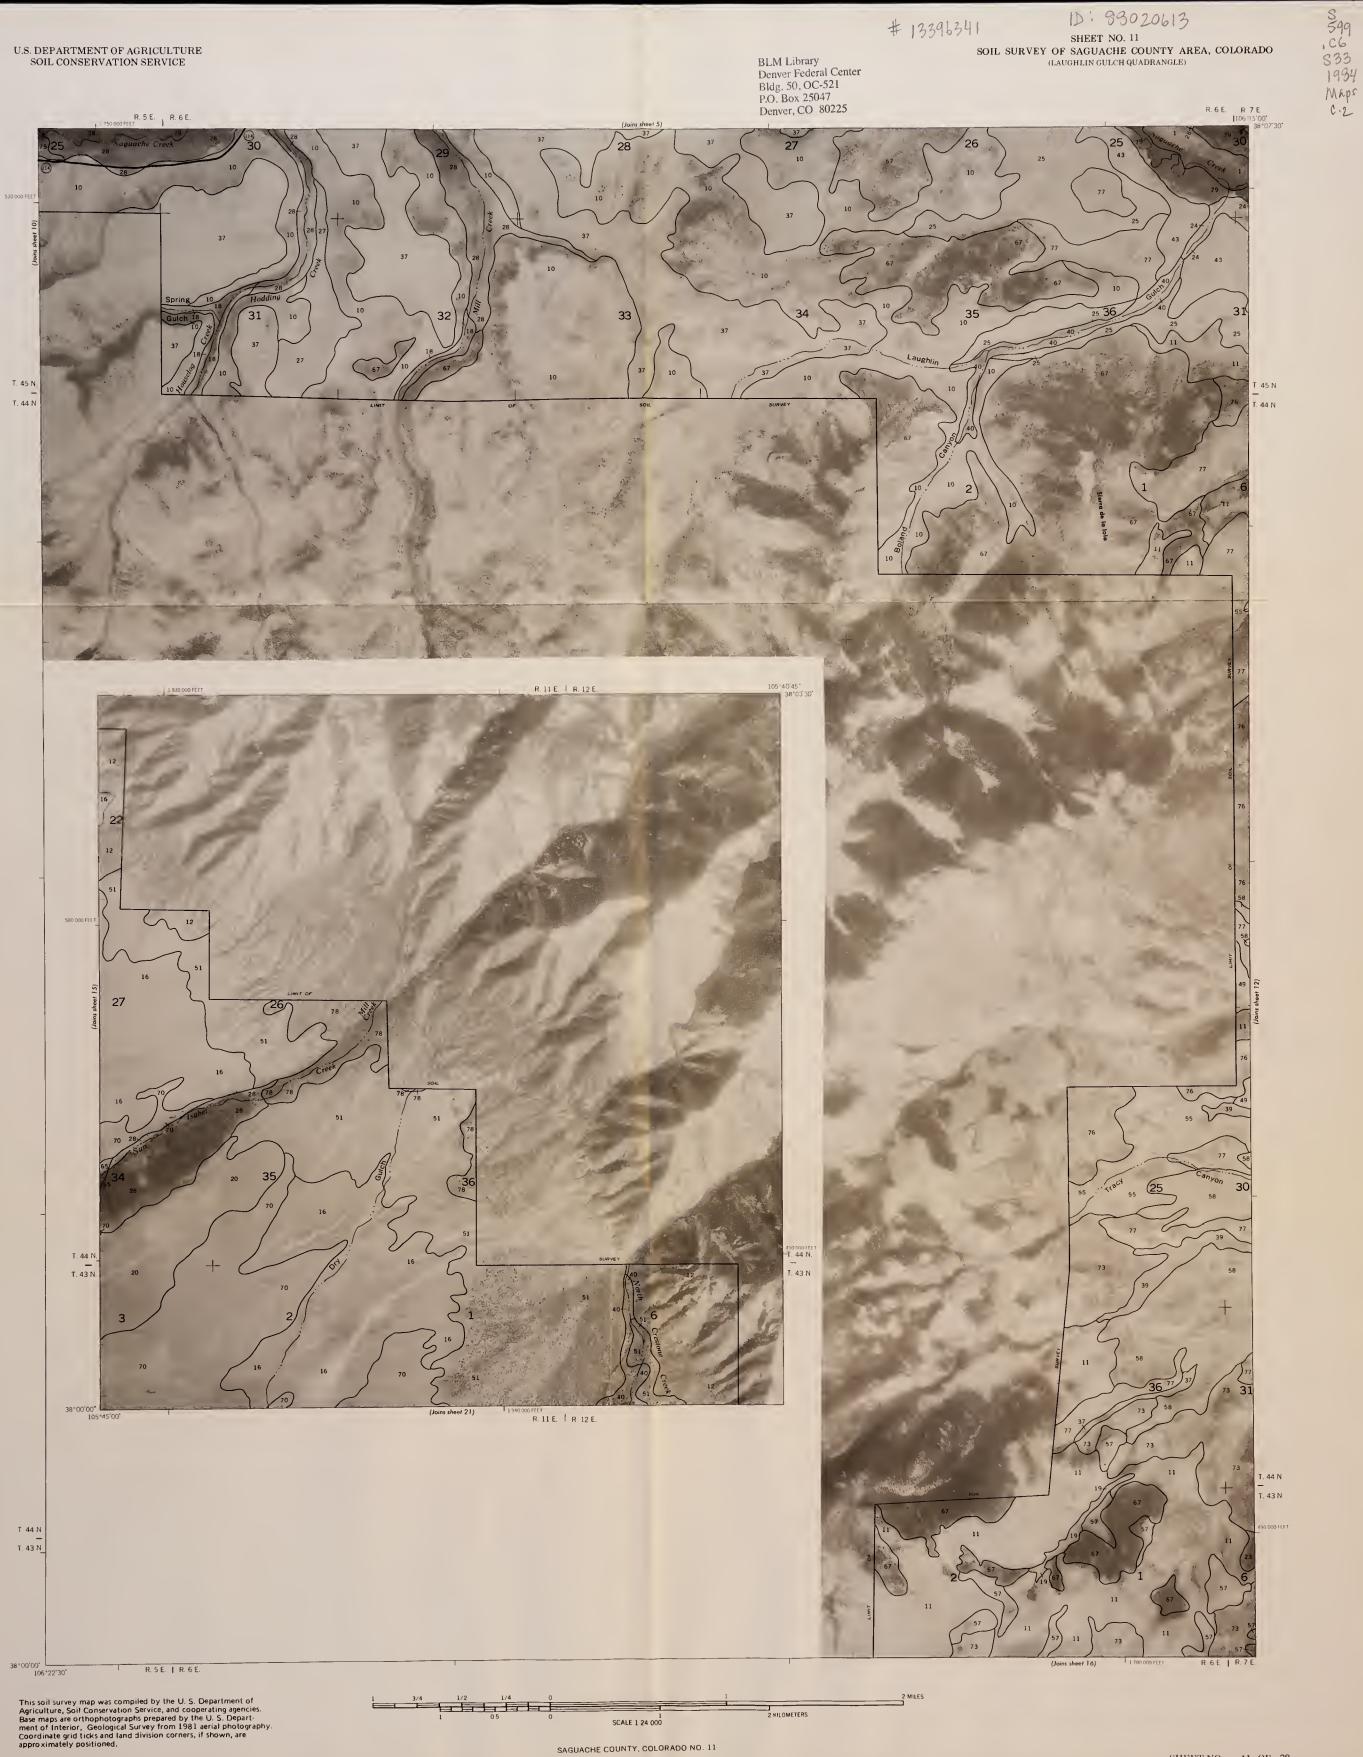

## 1D: 93020613

SHEET NO. 11 SOIL SURVEY OF SAGUACHE COUNTY AREA, COLORADO (LAUGHLIN GULCH QUADRANGLE)

BLM Library Denver Federal Center Bldg. 50, OC-521 P.O. Box 25047 Denver, CO 80225

S 599

This soil survey map was compiled by the U.S. Department of Agriculture, Soil Conservation Service, and cooperating agencies. Base maps are orthophotographs prepared by the U.S. Department of Interior, Geological Survey from 1981 aerial photography. Coordinate grid ticks and land division corners, if shown, are approximately positioned.

SAGUACHE COUNTY, CO

SCALE 1:24 0

0.5

0

LORADO NO. 11

SHEET NO. 12 SOIL SURVEY OF SAGUACHE COUNTY AREA, COLORADO (SAGUACHE QUADRANGLE)

This soil survey map was compiled by the U.S. Department of Agriculture, Soil Conservation Service, and cooperating agencies. Base maps are orthophotographs prepared by the U.S. Department of Interior, Geoiogical Survey from 1981 aerial photography. Coordinate grid ticks and land division corners, if shown, are approximately positioned.