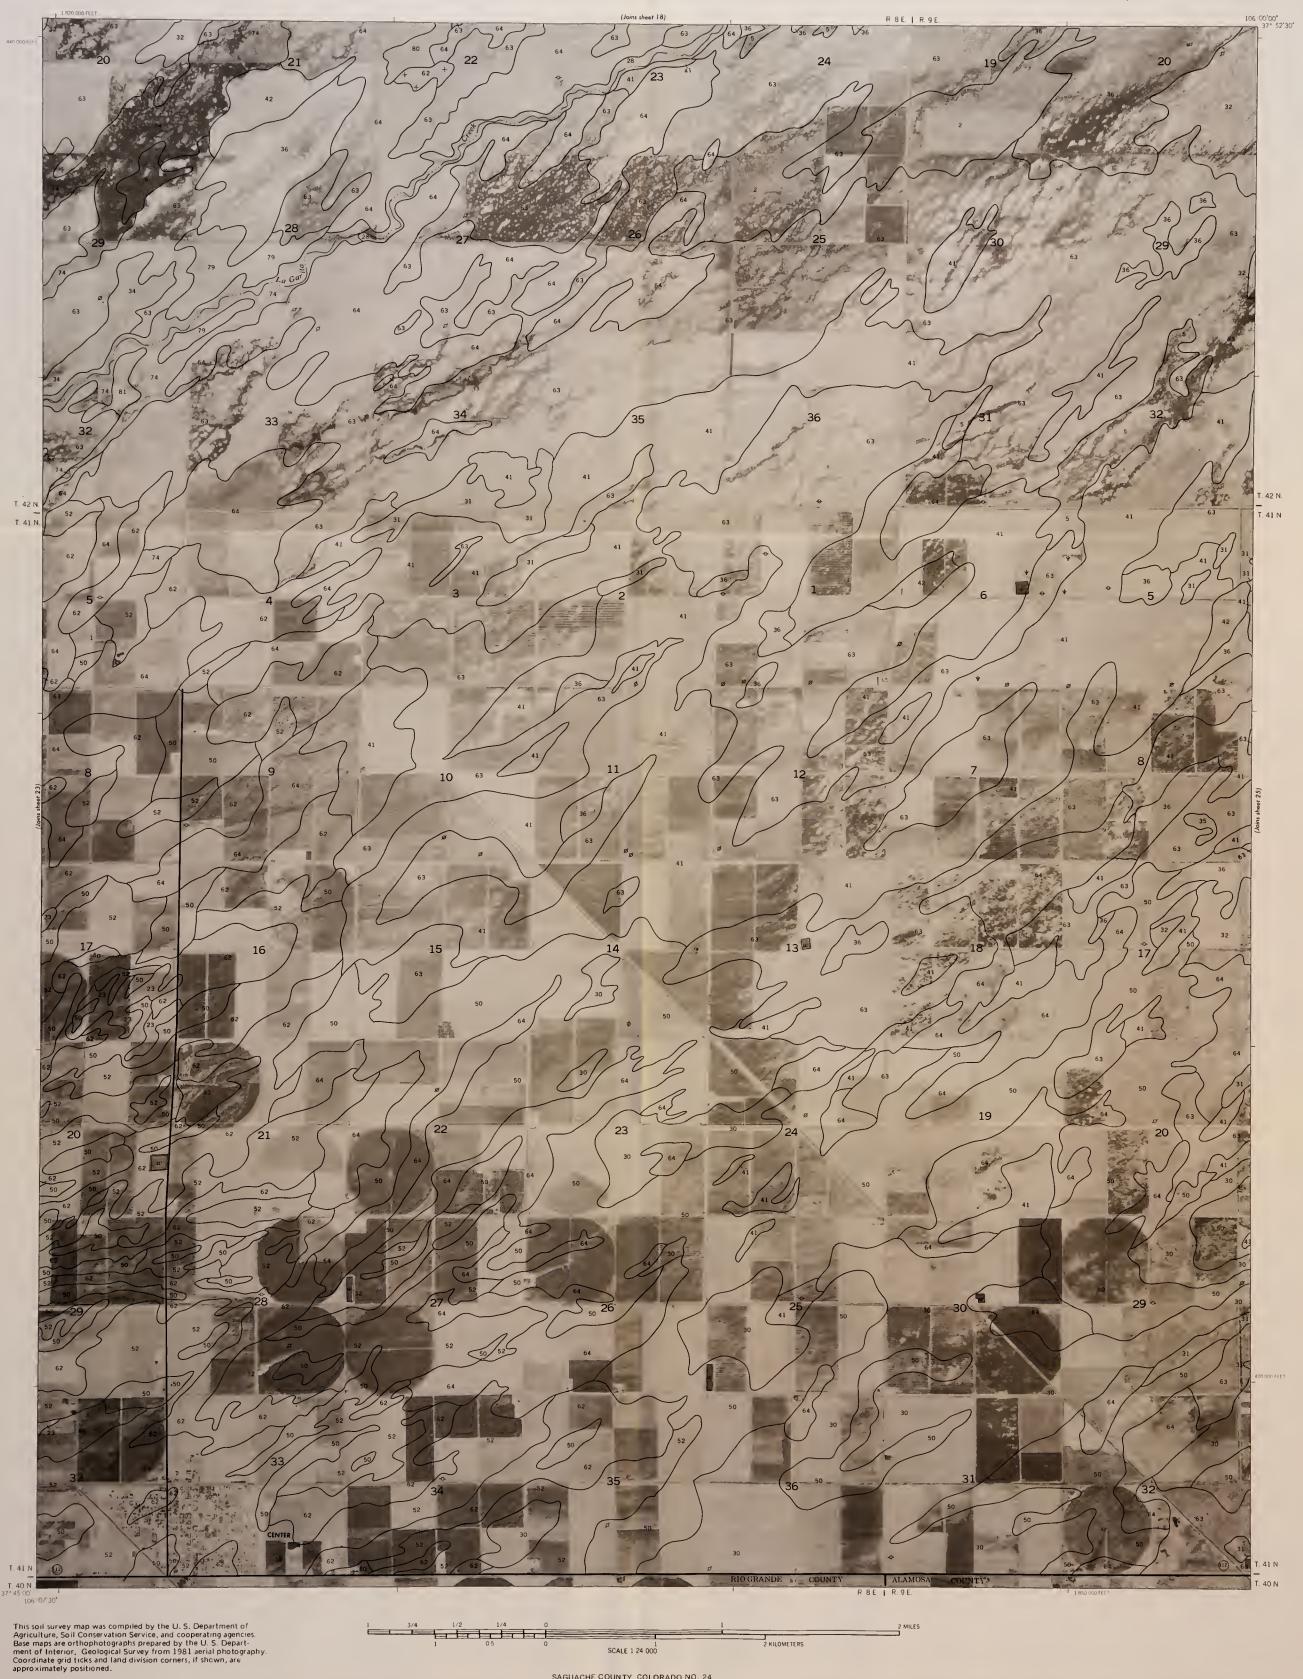

SAGUACHE COUNTY, CO

LORADO NO. 23

SHEET NO.24 SOIL SURVEY OF SAGUACHE COUNTY AREA, COLORADO (CENTER NORTH QUADRANGLE)

(Joins sh

#### SHEET NO.24 SOIL SURVEY OF SAGUACHE COUNTY AREA, COLORADO (CENTER NORTH QUADRANGLE)

This soil survey map was compiled by the U.S. Department of Agriculture, Soil Conservation Service, and cooperating agencies. Base maps are orthophotographs prepared by the U.S. Department of Interior, Geological Survey from 1981 aerial photography. Coordinate grid ticks and land division corners, if shown, are approximately positioned.