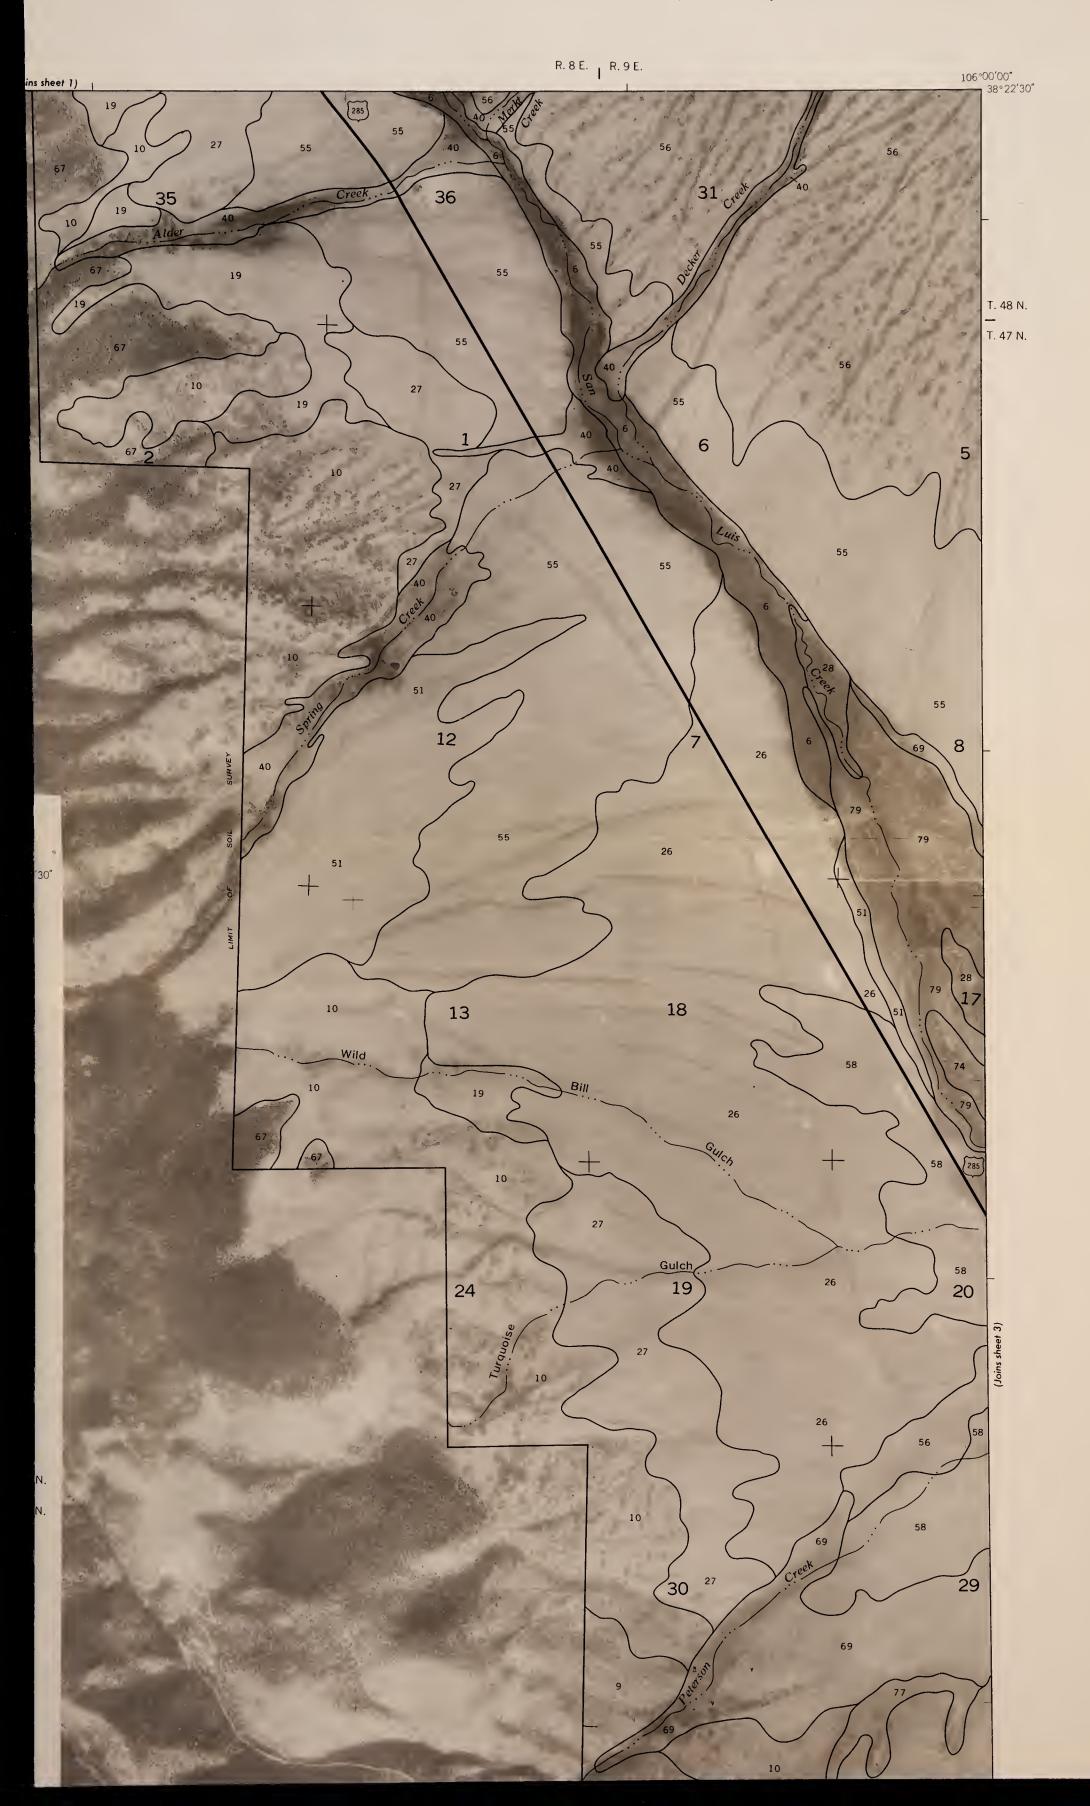

#### SHEET NO. 2 SOIL SURVEY OF SAGUACHE COUNTY AREA, COLORADO (WHALE HILL QUADRANGLE)

This soil survey map was compiled by the U.S. Department of Agriculture, Soil Conservation Service, and cooperating agencies. Base maps are orthophotographs prepared by the U.S. Department of Interior, Geological Survey from 1981 aerial photography. Coordinate grid ticks and land division corriers, if shown, are approximately positioned.

#### SHEET NO. 2 SOIL SURVEY OF SAGUACHE COUNTY AREA, COLORADO (WHALE HILL QUADRANGLE)

SAGUACHE COUNTY,

COLORADO NO. 2

BLM Library Denver Federal Center Bldg. 50, OC-521 P.O. Box 25047 Denver, CO 80225