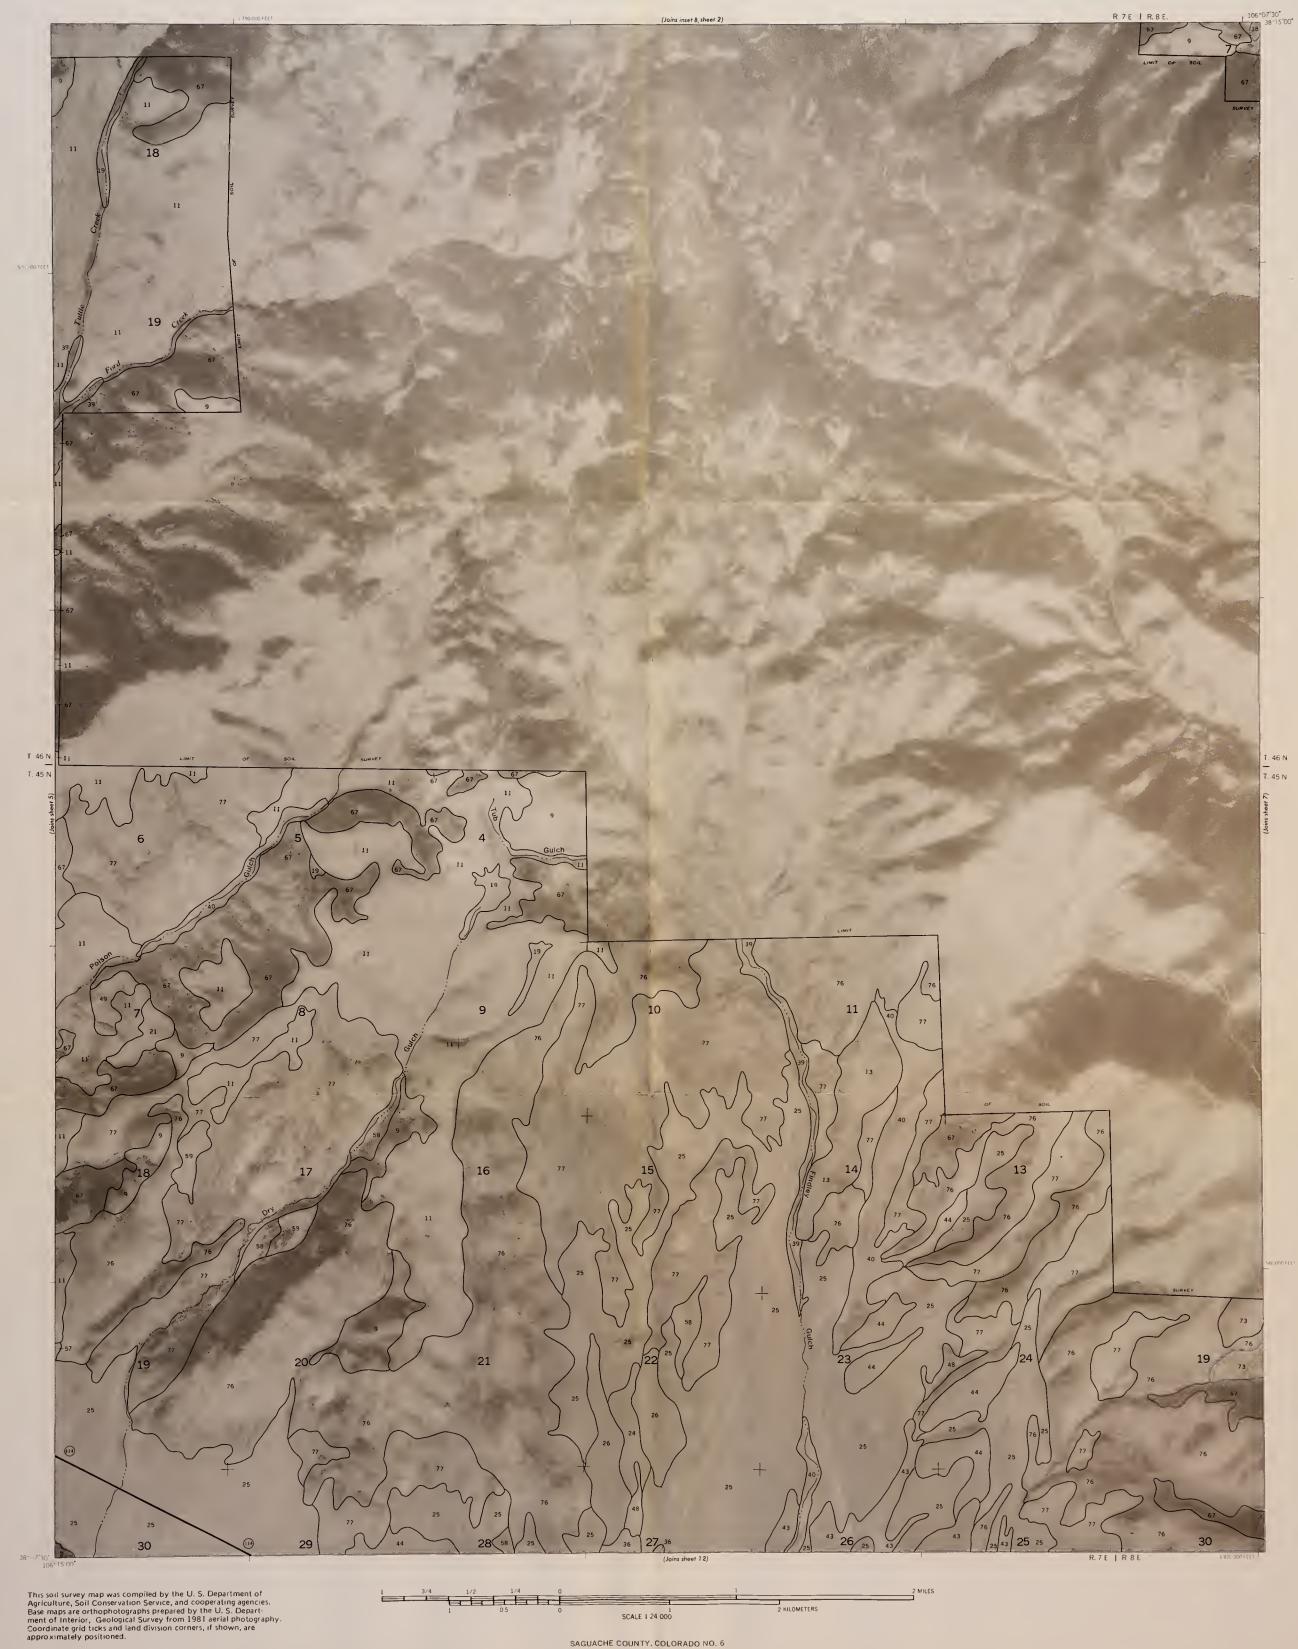

S 599 . C6 S33 1984 Maps c.2

SAGUACHE COUNTY, C

,

DLORADO NO. 5

•

SHEET NO. 6 SOIL SURVEY OF SAGUACHE COUNTY AREA, COLORADO (KLONDIKE MIKE QUADRANGLE)

6

SAGUACHE COUNTY,