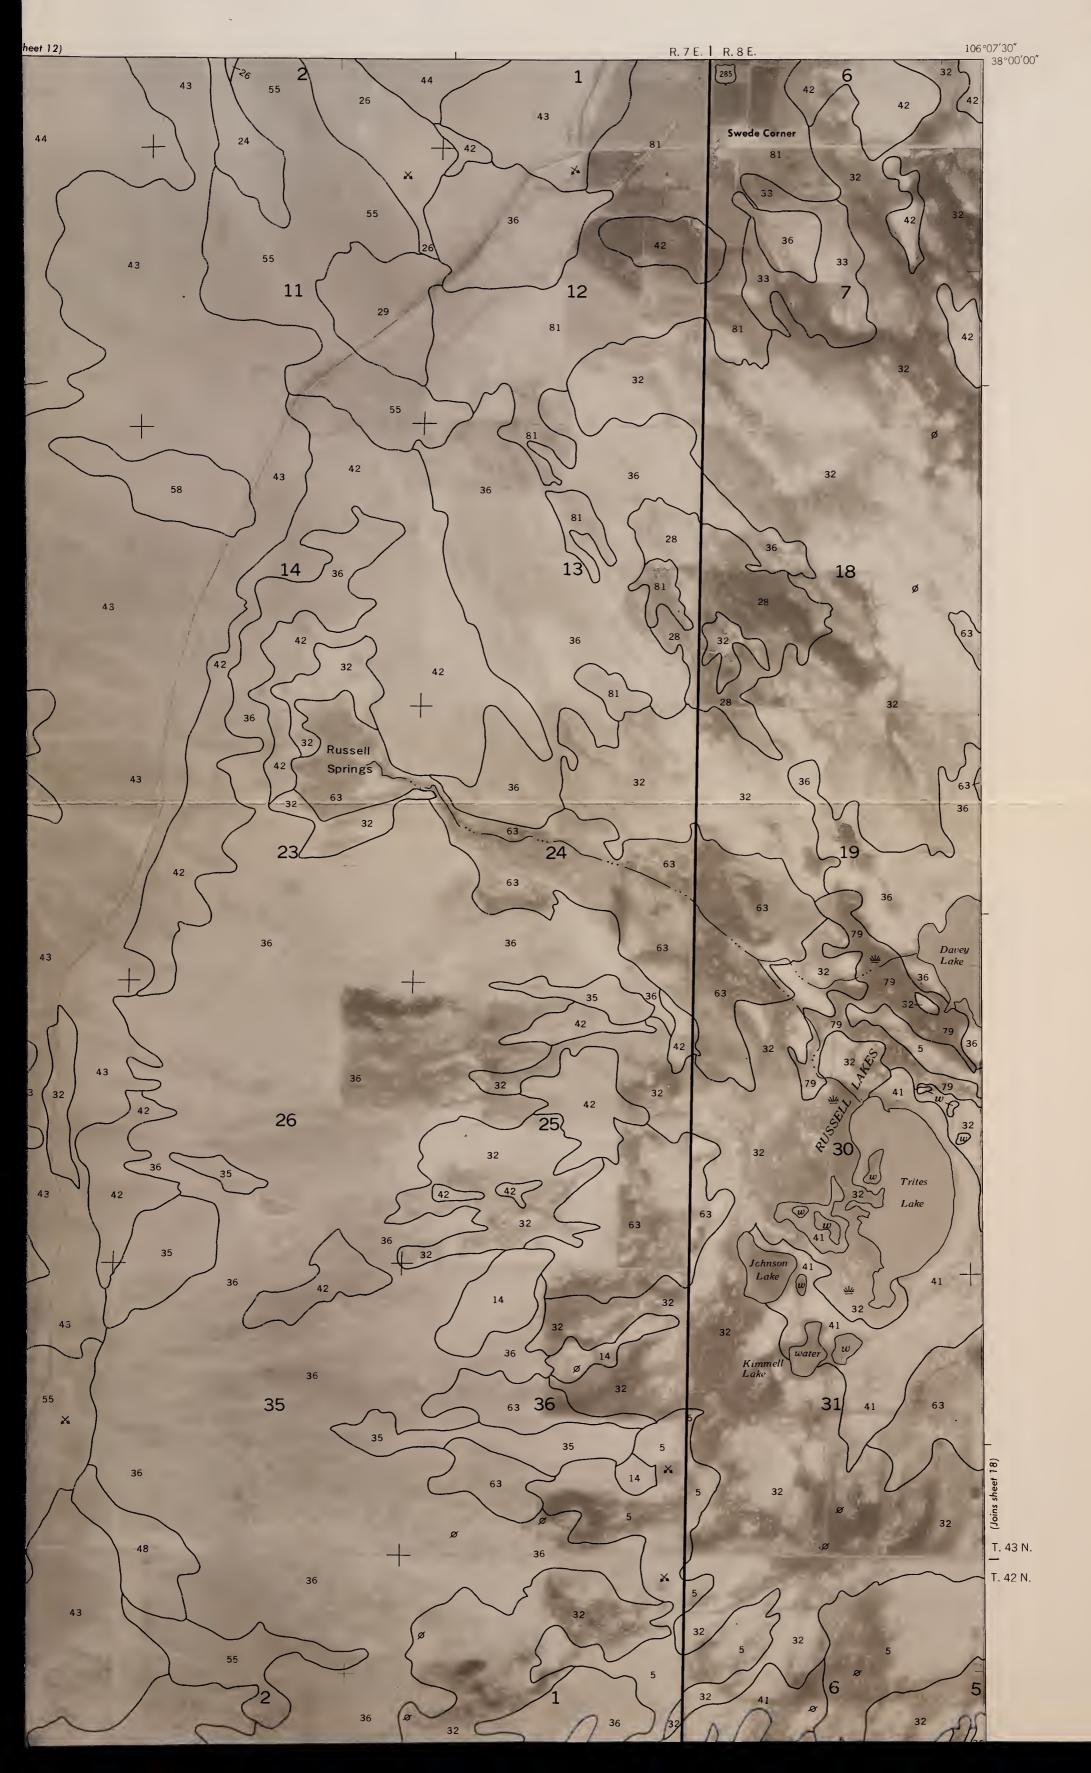

#### SHEET NO. 17 SOIL SURVEY OF SAGUACHE COUNTY AREA, COLORADO (SWEDE CORNERS QUADRANGLE)

This soil survey map was compiled by the U.S. Department of Agriculture, Soil Conservation Service, and cooperating agencies. Base maps are orthophotographs prepared by the U.S. Department of Interior, Geological Survey from 1981 aerial photography. Coordinate grid ticks and land division corners, if shown, are approximately positioned.

SAGUACHE COUNTY, COL

ORADO NO. 17

SAGUACHE COUNTY, COLORADO NO. 18

SOIL SURVEY OF SAGUACHE COUNTY AREA, COLORADO (HARRENCE LAKE QUADRANGLE)

This soil survey map was compiled by the U.S. Department of Agriculture, Soil Conservation Service, and cooperating agencies. Base maps are orthophotographs prepared by the U.S. Department of Interior, Geological Survey from 1981 aerial photography. Coordinate grid ticks and land division corners, if shown, are approximately positioned.