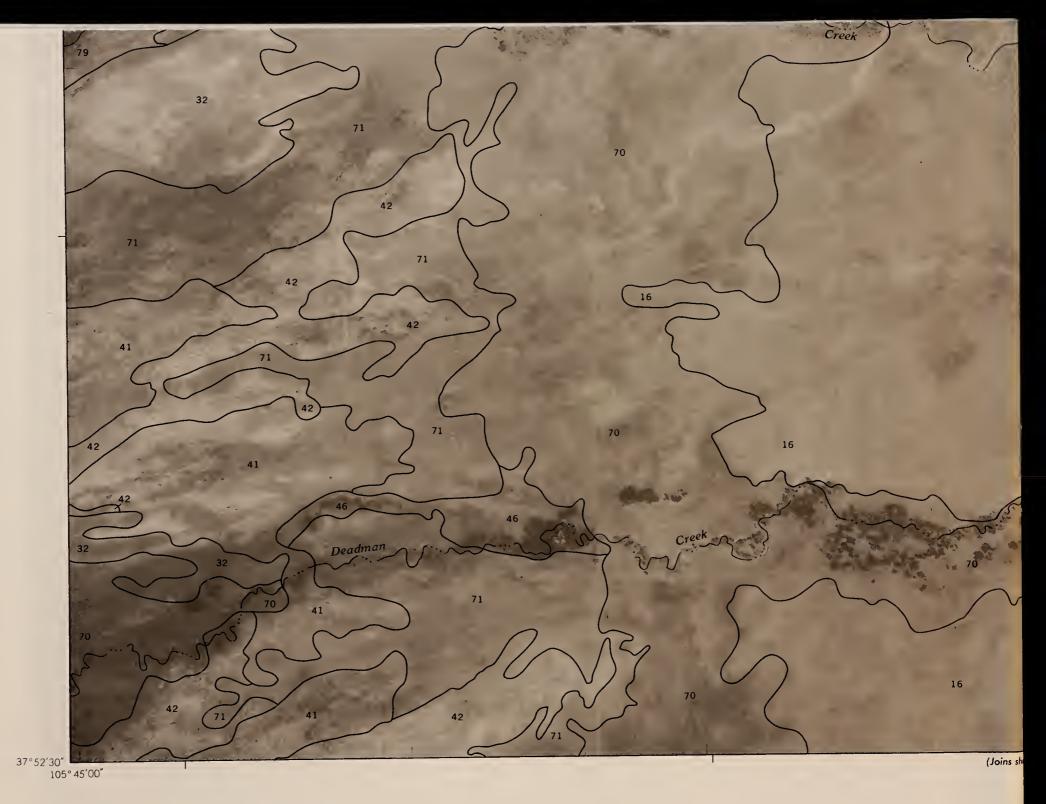

# 1D: 98020613

SHEET NO.25 SOIL SURVEY OF SAGUACHE COUNTY AREA, COLORADO DEADMAN CAMP QUADRANGLE)

3 599 .c6 533 1984 Maps c.2

This soil survey map was compiled by the U.S. Department of Agriculture, Soil Conservation Service, and cooperating agencies. Base maps are orthophotographs prepared by the U.S. Department of Interior, Geological Survey from 1981 aerial photography. Coordinate grid ticks and land division corners, if shown, are approximately positioned.

SCALE 1:24

0.5

0

LORADO NO. 25

SHEET NO.26 SOIL SURVEY OF SAGUACHE COUNTY AREA, COLORADO (DEADMAN CAMP QUADRANGLE)

This soil survey map was compiled by the U.S. Department of Agriculture, Soil Conservation Service, and cooperating agencies. Base maps are orthophotographs prepared by the U.S. Department of Interior, Geological Survey from 1981 aerial photography. Coordinate grid ticks and land division corners, if shown, are approximately positioned.