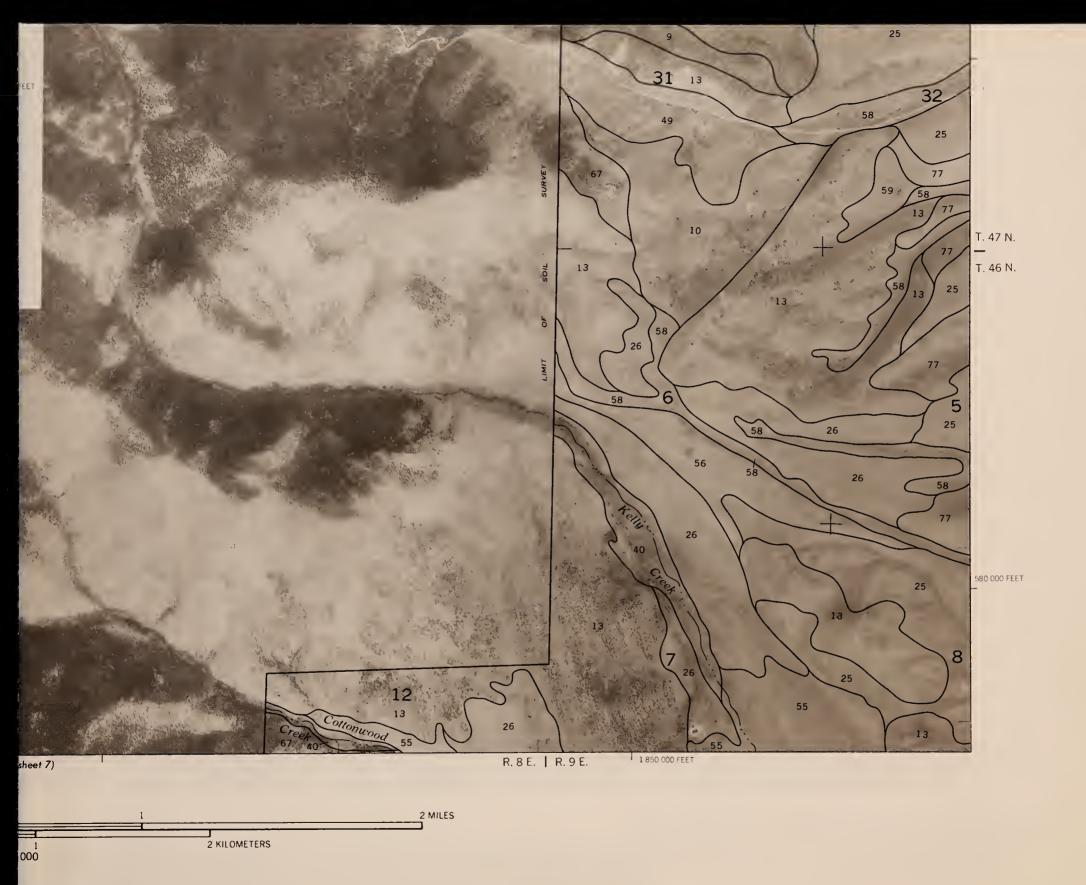

SHEET NO. 7 SOIL SURVEY OF SAGUACHE COUNTY AREA, COLORADO (GRAVEYARD GULCH QUADRANGLE)

10. 93020613

### # 13396341 ID. 89020613

BLM Library Denver Federal Center Bldg. 50, OC-521 P.O. Box 25047

SHEET NO. 7 SOIL SURVEY OF SAGUACHE COUNTY AREA, COLORADO

(GRAVEYARD GULCH QUADRANGLE)

Maps

C. 2

SAGUACHE COUNTY,

,

OLORADO NO. 7

SAGUACHE COUNTY, COLORADO NO. 8