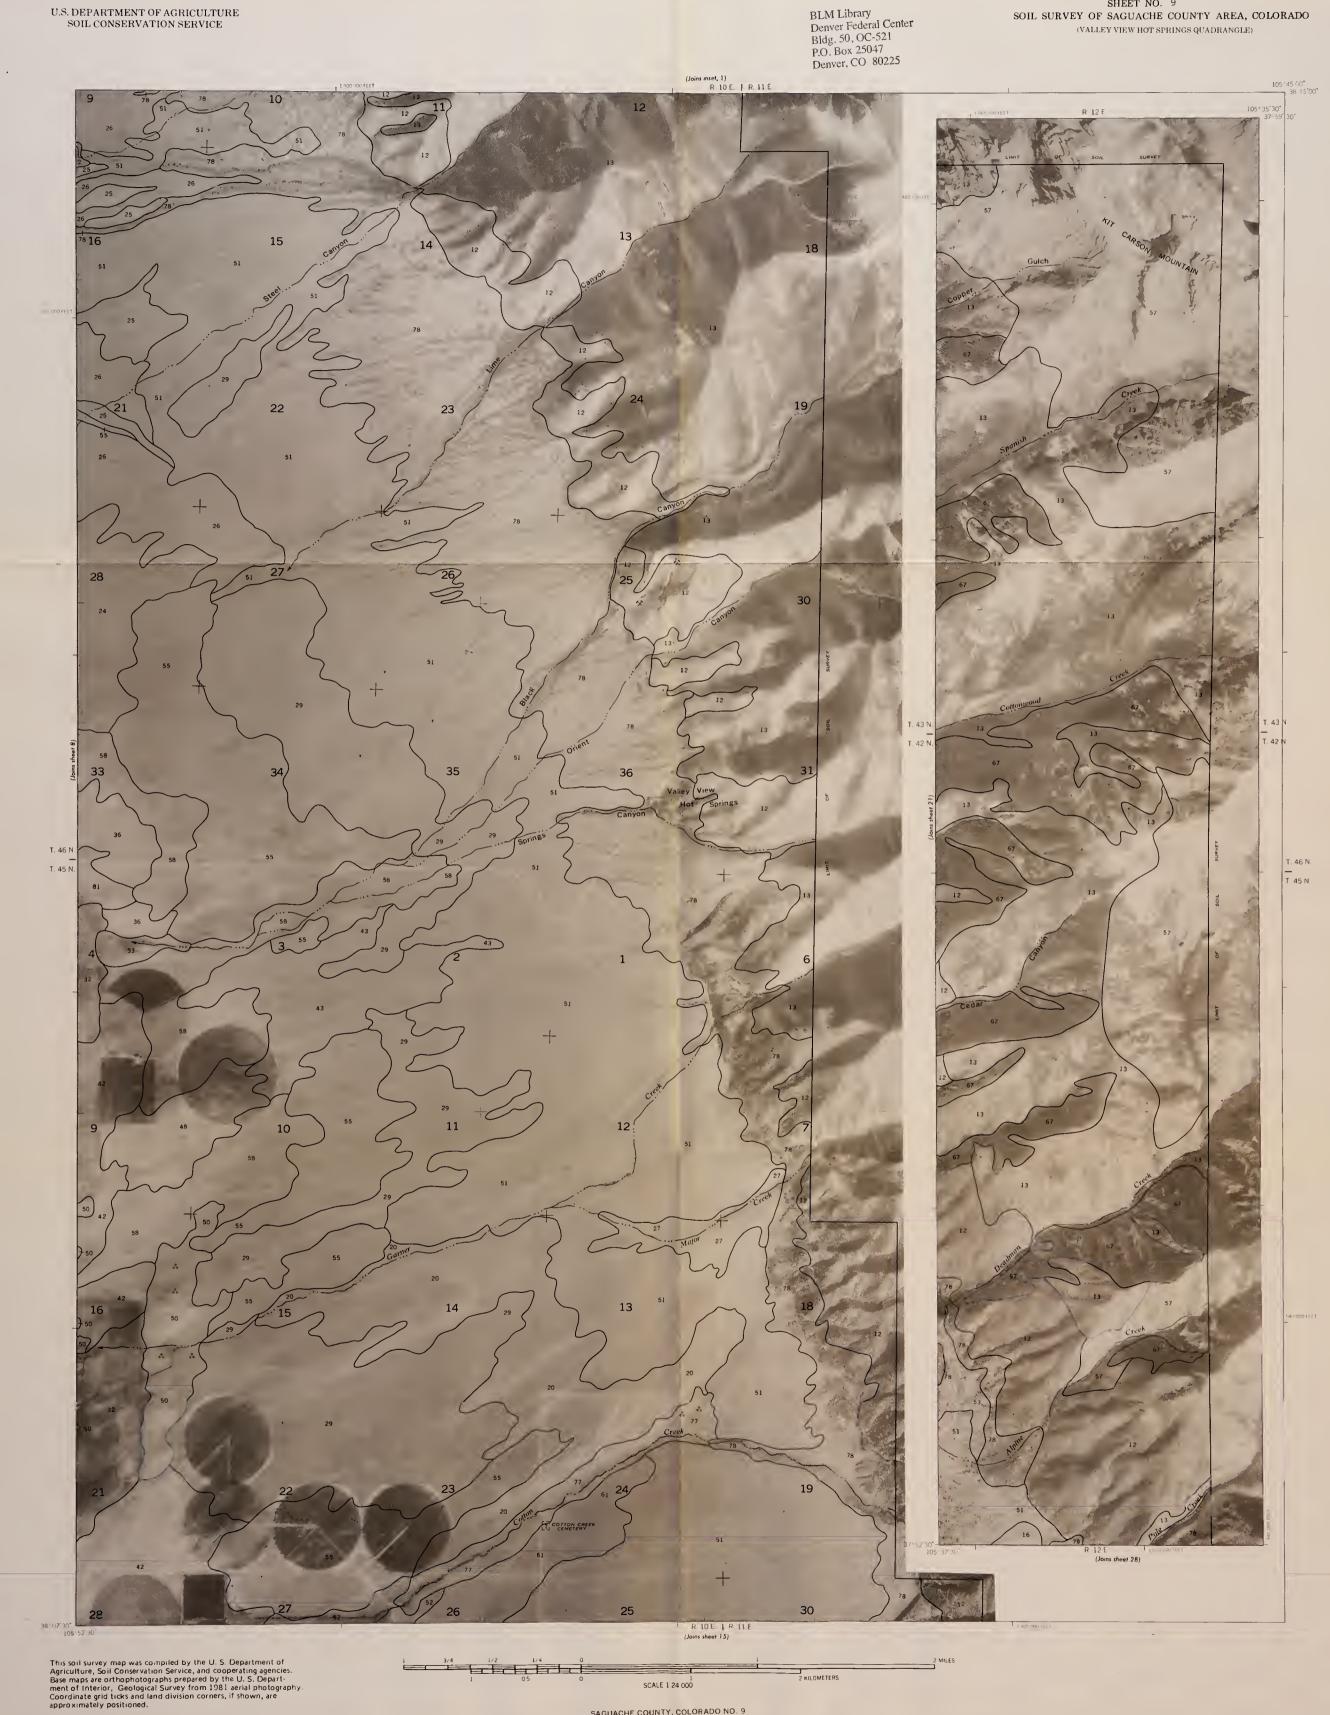

### 1D: 83320613

SHEET NO. 9 SOIL SURVEY OF SAGUACHE COUNTY AREA, COLORADO (VALLEY VIEW HOT SPRINGS QUADRANGLE)

S999 .C6 S33 1984 Maps c.2

#13396341

## 1D: 88020613

S 599 .C6 S33 1984 Maps c.2

SHEET NO. 9 SOIL SURVEY OF SAGUACHE COUNTY AREA, COLORADO (VALLEY VIEW HOT SPRINGS QUADRANGLE)

BLM Library Denver Federal Center Bldg. 50, OC-521 P.O. Box 25047 Denver, CO 80225

(Joins inset, 1) R. 10 E. | R. 11 E.

F

This soil survey map was compiled by the U.S. Department of Agriculture, Soil Conservation Service, and cooperating agencies. Base maps are orthophotographs prepared by the U.S. Department of Interior, Geological Survey from 1981 aerial photography. Coordinate grid ticks and land division corners, if shown, are approximately positioned.