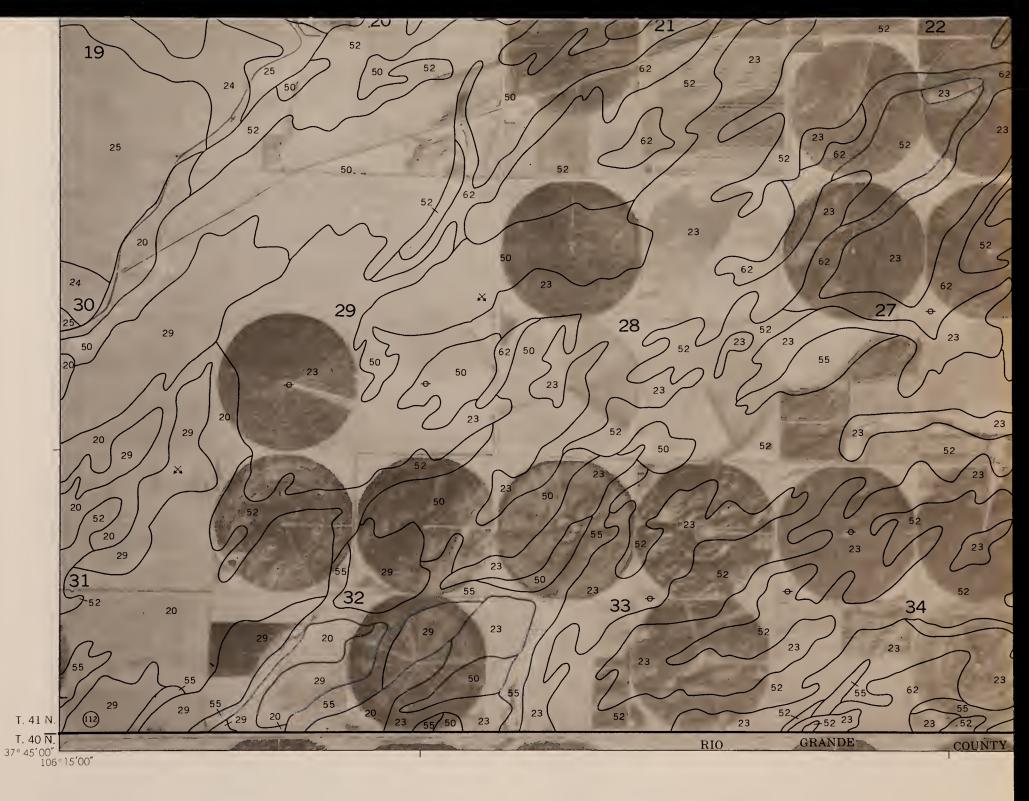

SAGUACHE COUN

SCAL

0

0.5

E 1:24 000

TY, COLORADO NO. 22

S 599 ,C6 S33 1984 Maps C.2

SAGUACHE COUNTY, COLORADO NO. 23

F

This soil survey map was compiled by the U.S. Department of Agriculture, Soil Conservation Service, and cooperating agencies. Base maps are orthophotographs prepared by the U.S. Department of Interior, Geological Survey from 1981 aerial photography. Coordinate grid ticks and land division corners, if shown, are approximately positioned.

SAGUACHE COUNTY, CO

LORADO NO. 23

SHEET NO.24 SOIL SURVEY OF SAGUACHE COUNTY AREA, COLORADO (CENTER NORTH QUADRANGLE)

(Joins sh