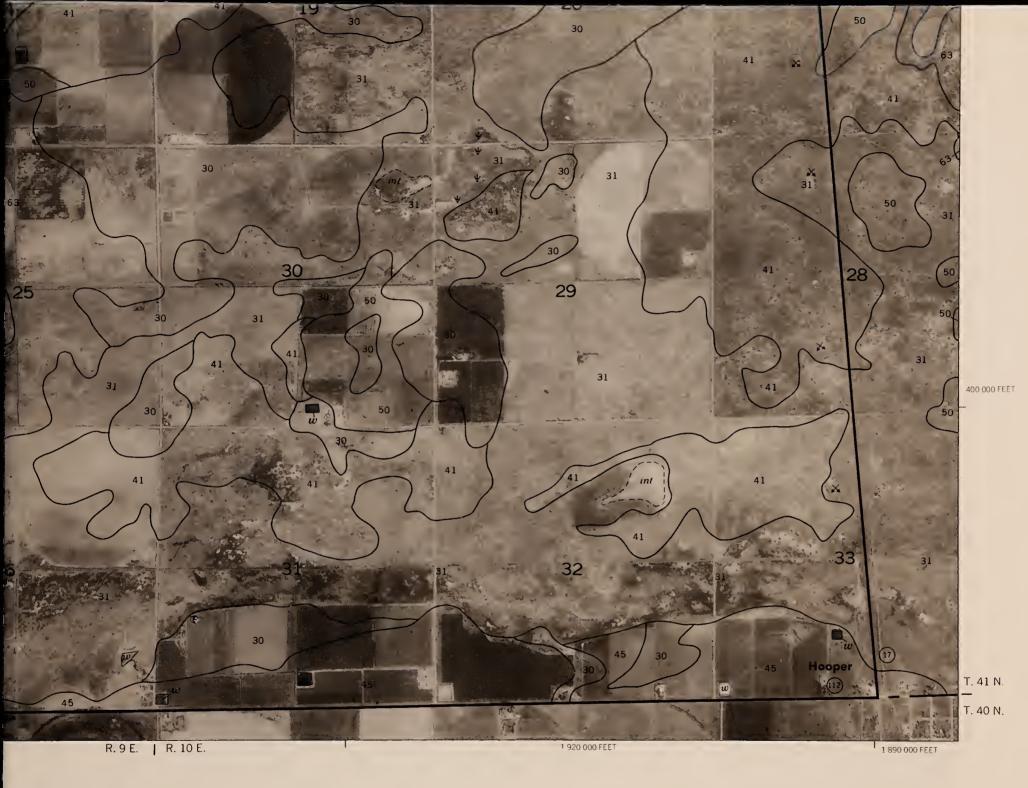

.

SAGUACHE COUNTY,

OLORADO NO. 24

SHEET NO. 24 OF 28

SAGUACHE COUNTY, COLORADO NO. 25

1

BLM Library Denver Federal Center Bldg. 50, OC-521 P.O. Box 25047 Denver, CO 80225

#13396341

# 1D: 98020613

SHEET NO.25 SOIL SURVEY OF SAGUACHE COUNTY AREA, COLORADO DEADMAN CAMP QUADRANGLE)

3 599 .c6 533 1984 Maps c.2

This soil survey map was compiled by the U.S. Department of Agriculture, Soil Conservation Service, and cooperating agencies. Base maps are orthophotographs prepared by the U.S. Department of Interior, Geological Survey from 1981 aerial photography. Coordinate grid ticks and land division corners, if shown, are approximately positioned.

SCALE 1:24

0.5

0

LORADO NO. 25

SHEET NO.26 SOIL SURVEY OF SAGUACHE COUNTY AREA, COLORADO (DEADMAN CAMP QUADRANGLE)

This soil survey map was compiled by the U.S. Department of Agriculture, Soil Conservation Service, and cooperating agencies. Base maps are orthophotographs prepared by the U.S. Department of Interior, Geological Survey from 1981 aerial photography. Coordinate grid ticks and land division corners, if shown, are approximately positioned.