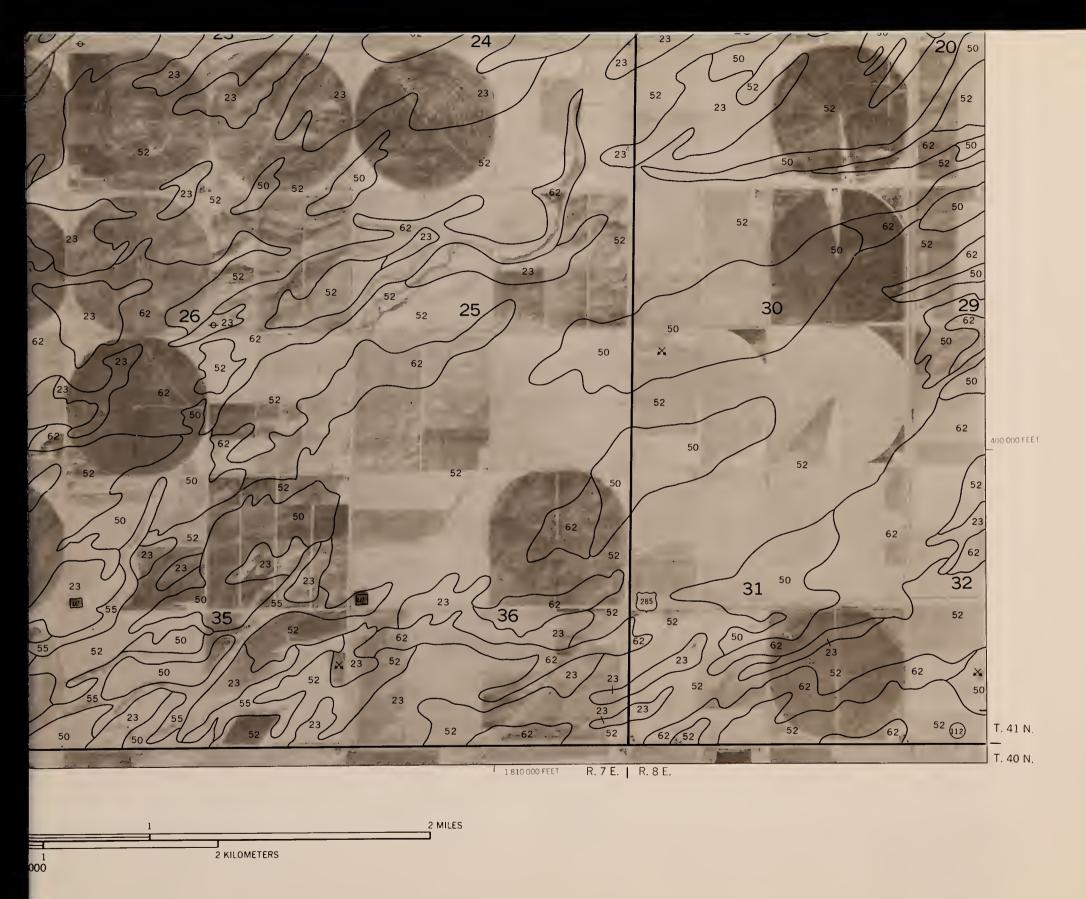

#### SHEET NO.24 SOIL SURVEY OF SAGUACHE COUNTY AREA, COLORADO (CENTER NORTH QUADRANGLE)

This soil survey map was compiled by the U.S. Department of Agriculture, Soil Conservation Service, and cooperating agencies. Base maps are orthophotographs prepared by the U.S. Department of Interior, Geological Survey from 1981 aerial photography. Coordinate grid ticks and land division corners, if shown, are approximately positioned.

.

SAGUACHE COUNTY,

OLORADO NO. 24

SHEET NO. 24 OF 28

SAGUACHE COUNTY, COLORADO NO. 25

1

BLM Library Denver Federal Center Bldg. 50, OC-521 P.O. Box 25047 Denver, CO 80225

#13396341