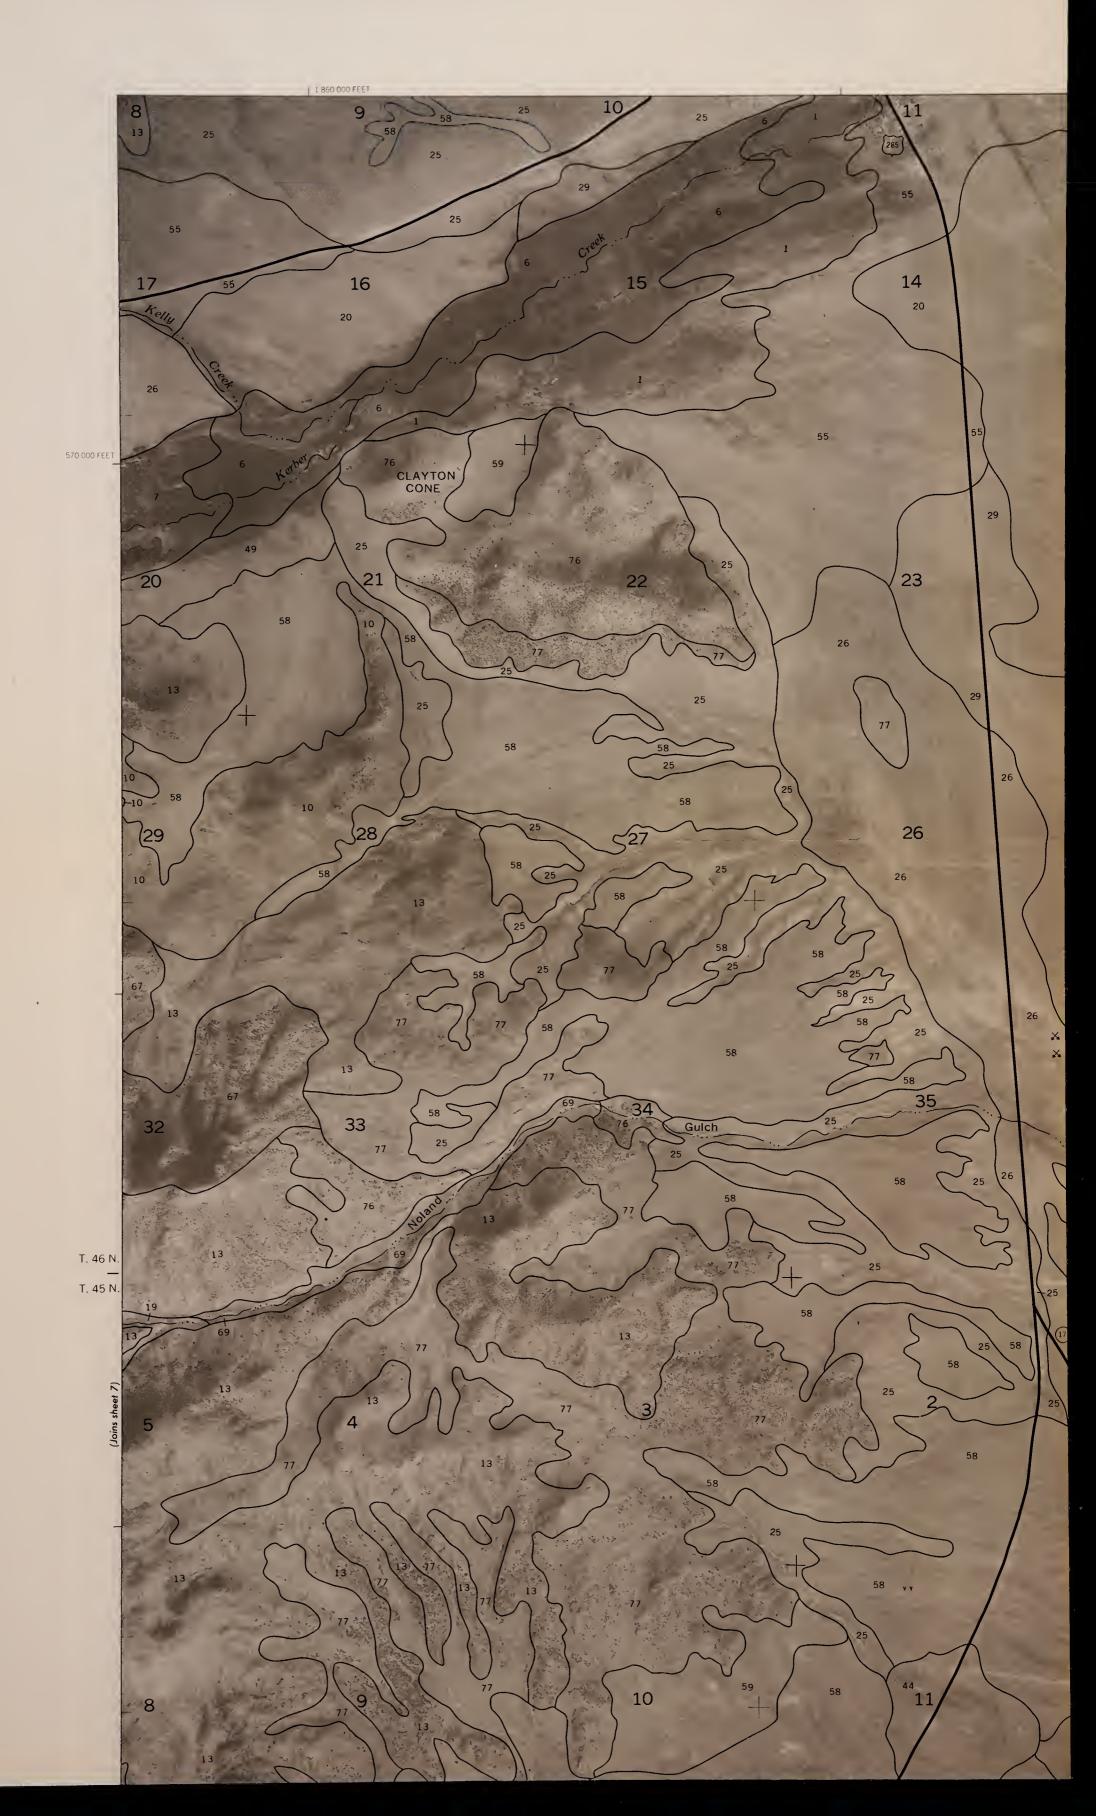

# 13396341 1D: 88020613 SHEET NO. 3 SOIL SURVEY OF SAGUACHE COUNTY AREA, COLORADO (BUSHNELL PEAK QUADRANGLE)

This soil survey map was compiled by the U.S. Department of Agriculture, Soil Conservation Service, and cooperating agencies. Base maps are orthophotographs prepared by the U.S. Depart-ment of Interior, Geological Survey from 1981 aerial photography. Coordinate grid ticks and land division corners, if shown, are approximately positioned.

SAGUACHE COUNTY, COLORADO NO. 3

SCALE 1 24 000

.