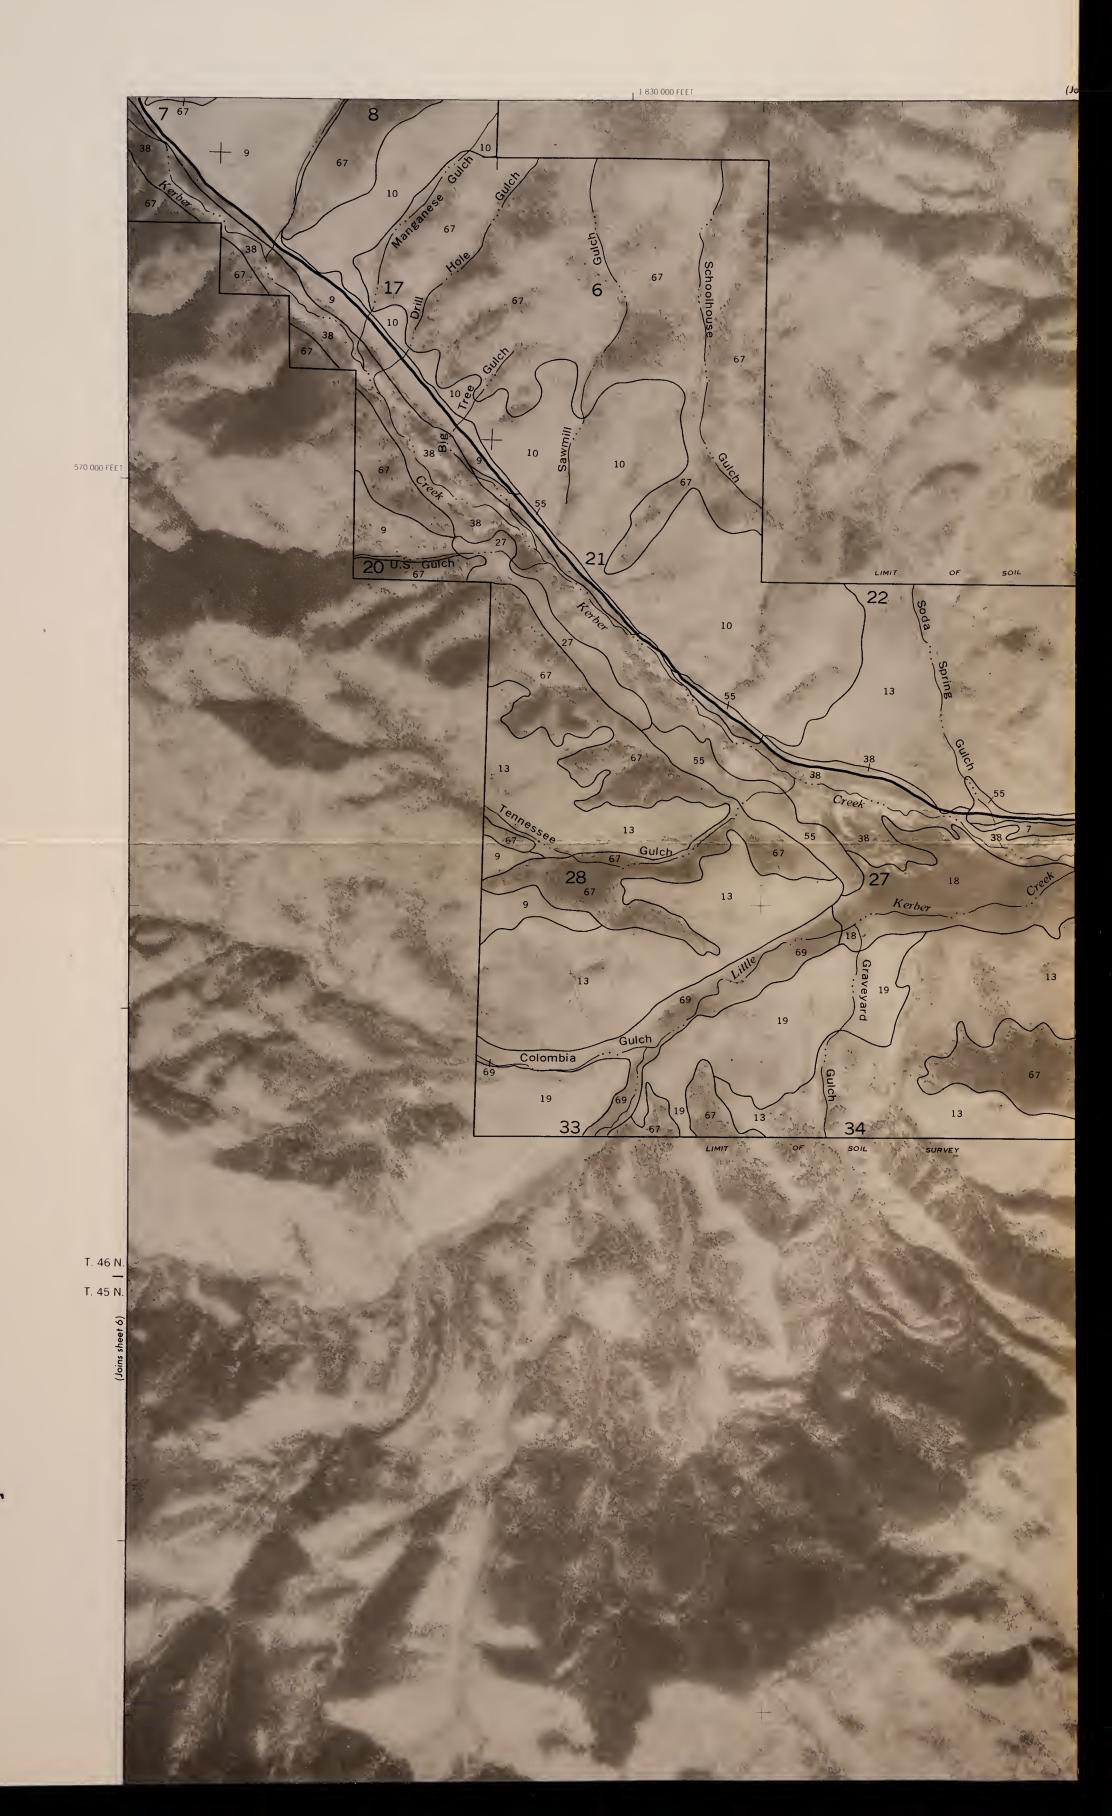

#### SHEET NO. 2 SOIL SURVEY OF SAGUACHE COUNTY AREA, COLORADO (WHALE HILL QUADRANGLE)

This soil survey map was compiled by the U.S. Department of Agriculture, Soil Conservation Service, and cooperating agencies. Base maps are orthophotographs prepared by the U.S. Department of Interior, Geological Survey from 1981 aerial photography. Coordinate grid ticks and land division corriers, if shown, are approximately positioned.

#### SHEET NO. 2 SOIL SURVEY OF SAGUACHE COUNTY AREA, COLORADO (WHALE HILL QUADRANGLE)

SAGUACHE COUNTY,

COLORADO NO. 2

BLM Library Denver Federal Center Bldg. 50, OC-521 P.O. Box 25047 Denver, CO 80225