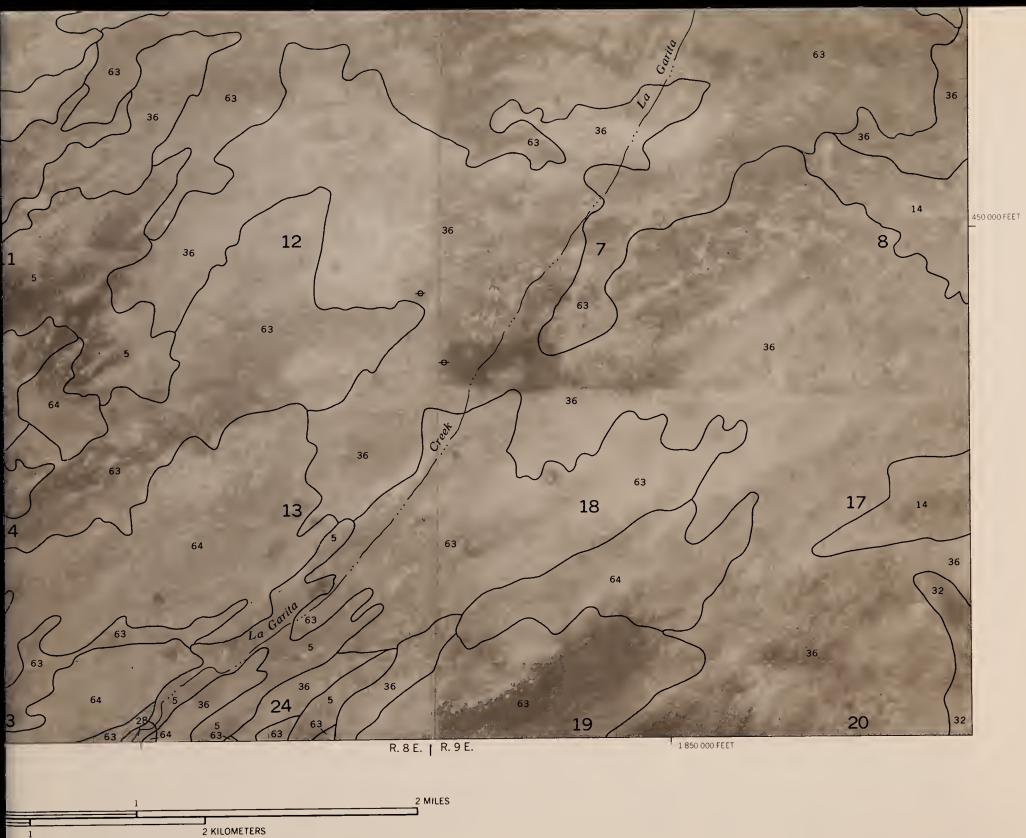

•

(Joins sheet 24)

SAGUACHE COUNTY,

8 599 . CG 533 1984 Maps c.2

SAGUACHE COUNTY, COLORADO NO. 19

# 13396341

1D: 53020613

BLM Library Denver Federal Center Bldg. 50, OC-521 P.O. Box 25047 Denver, CO 80225

SHEET NO. 19 SOIL SURVEY OF SAGUACHE COUNTY AREA, COLORADO (MOFFAT SOUTH QUADRANGLE)

This soil survey map was compiled by the U.S. Department of Agriculture, Soil Conservation Service, and cooperating agencies. Base maps are orthophotographs prepared by the U.S. Department of Interior, Geological Survey from 1981 aerial photography. Coordinate grid ticks and land division corners, if shown, are approximately positioned.

SAGUACHE COUNTY, CO

This soil survey map was compiled by the U.S. Department of Agriculture, Soil Conservation Service, and cooperating agencies. Base maps are orthophotographs prepared by the U.S. Department of Interior, Geological Survey from 1981 aerial photography. Coordinate grid ticks and land division corners, if shown, are approximately positioned.