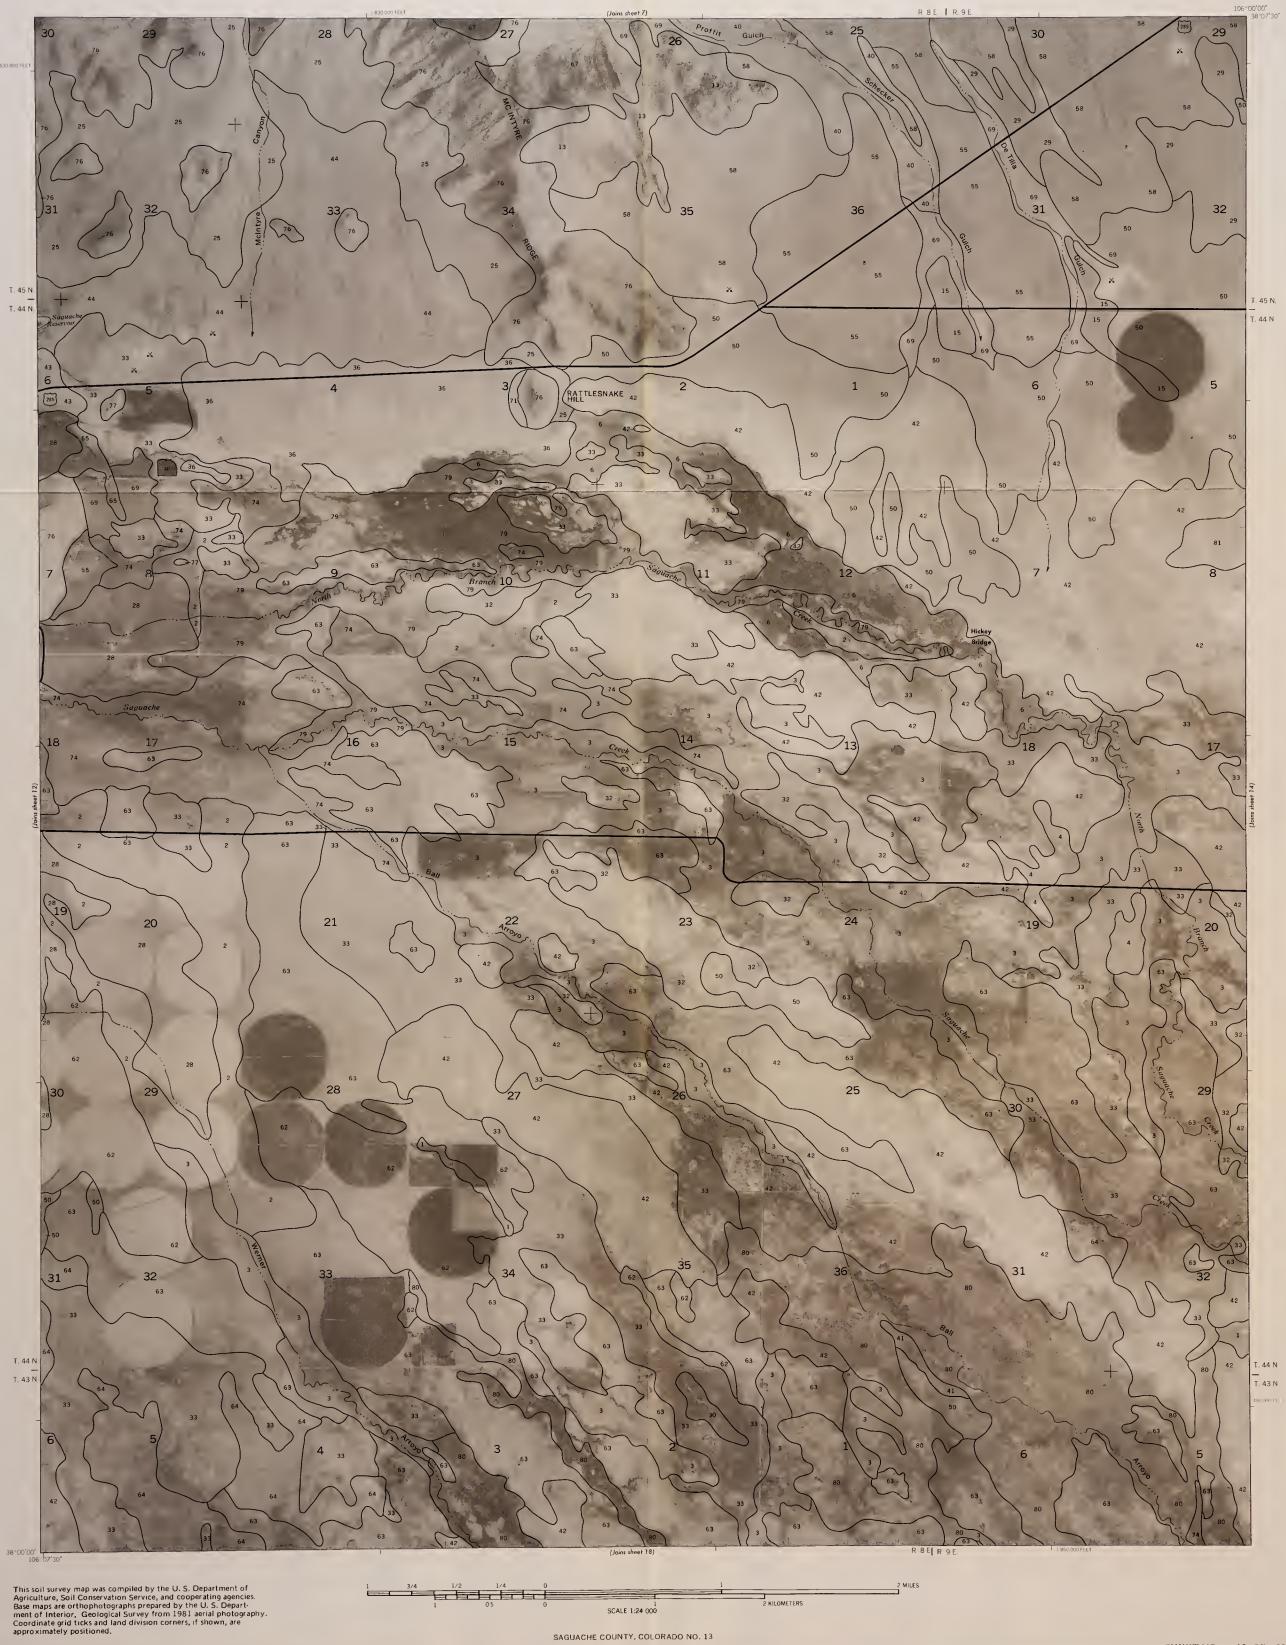

## # 13396341 ID. 33020613

BLM Library Denver Federal Center Bldg. 50, OC-521 P.O. Box 25047 Denver, CO 80225

SHEET NO. 13 SOIL SURVEY OF SAGUACHE COUNTY AREA, COLORADO (HICKEY BRIDGE QUADRANGLE)

SAGUACHE COUNTY, COLORADO NO. 13

#### U.S. DEPARTMENT OF AGRICULTURE SOIL CONSERVATION SERVICE

S 599 .C6 S33 1984 Maps C.2

.

This soil survey map was compiled by the U.S. Department of Agriculture, Soil Conservation Service, and cooperating agencies. Base maps are orthophotographs prepared by the U.S. Department of Interior, Geological Survey from 1981 aerial photography. Coordinate grid ticks and land division corners, if shown, are approximately positioned.