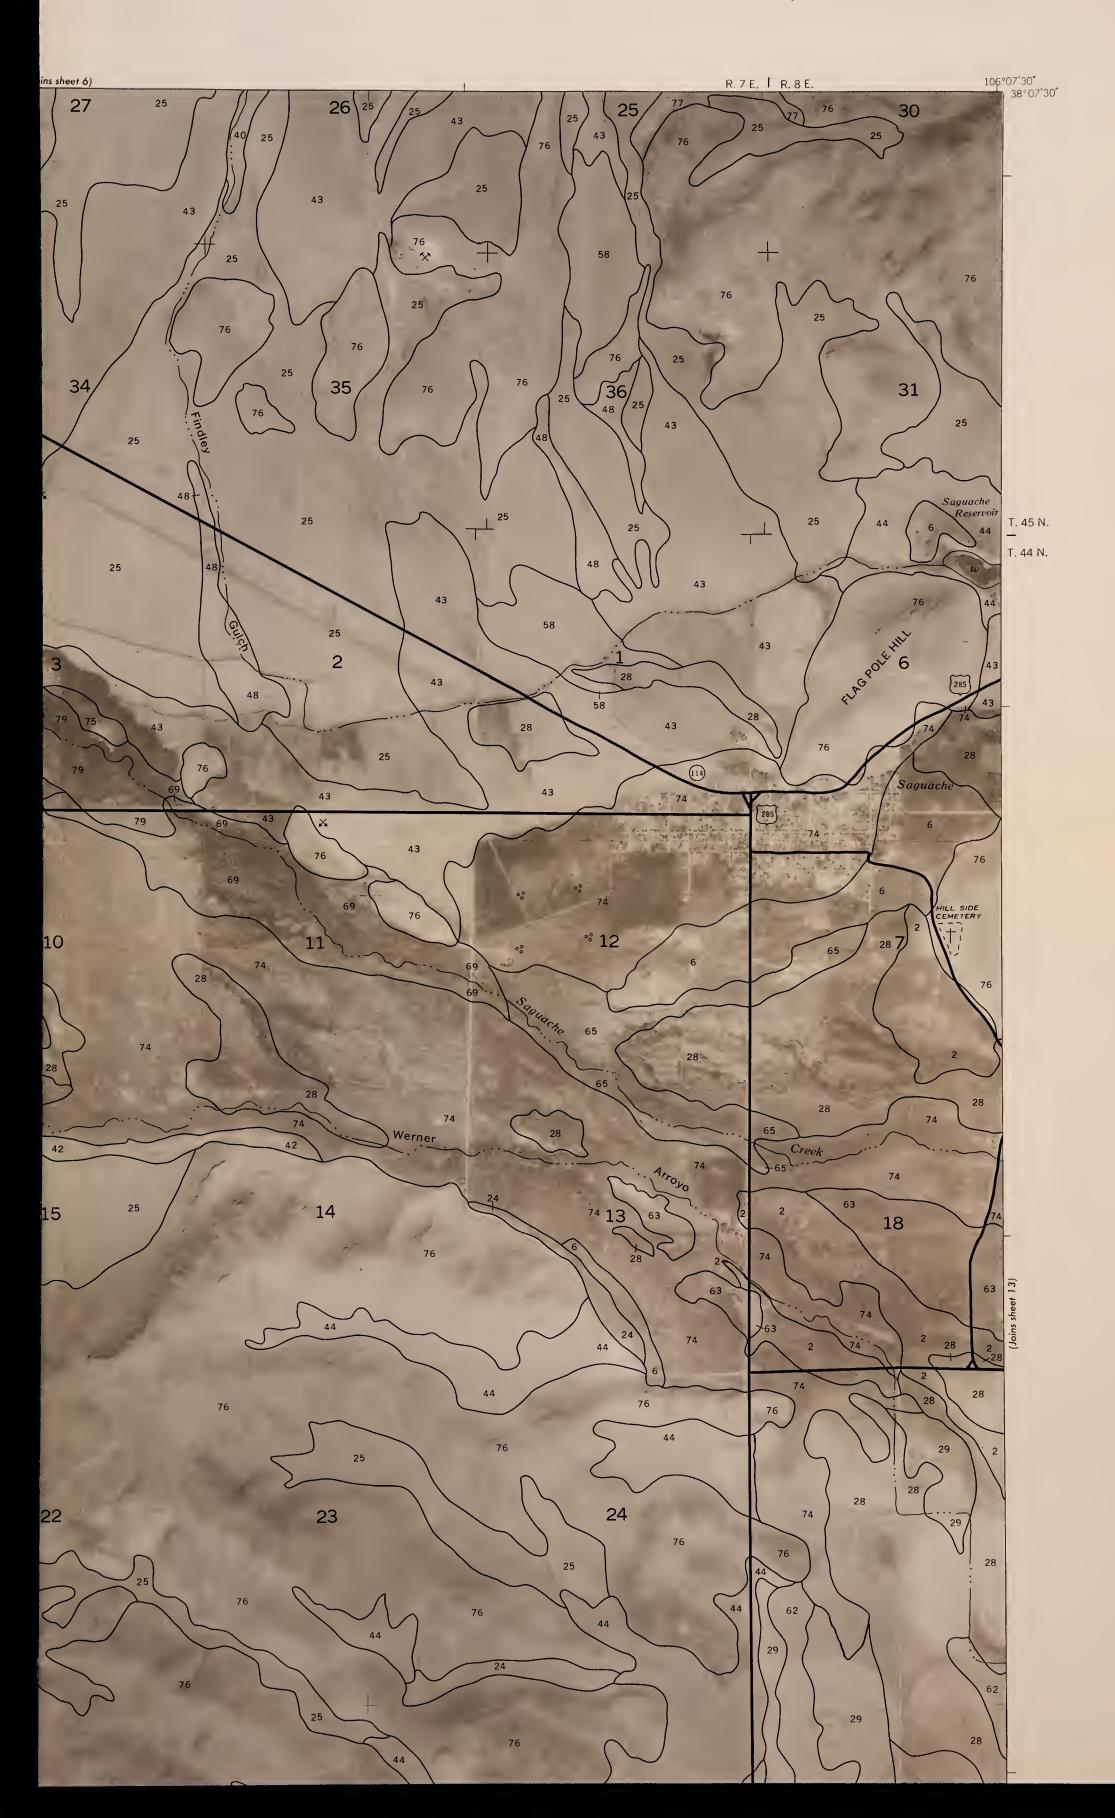

## 1D: 93020613

SHEET NO. 11 SOIL SURVEY OF SAGUACHE COUNTY AREA, COLORADO (LAUGHLIN GULCH QUADRANGLE)

BLM Library Denver Federal Center Bldg. 50, OC-521 P.O. Box 25047 Denver, CO 80225

S 599

This soil survey map was compiled by the U.S. Department of Agriculture, Soil Conservation Service, and cooperating agencies. Base maps are orthophotographs prepared by the U.S. Department of Interior, Geological Survey from 1981 aerial photography. Coordinate grid ticks and land division corners, if shown, are approximately positioned.

SAGUACHE COUNTY, CO

SCALE 1:24 0

0.5

0

LORADO NO. 11

SHEET NO. 12 SOIL SURVEY OF SAGUACHE COUNTY AREA, COLORADO (SAGUACHE QUADRANGLE)

This soil survey map was compiled by the U.S. Department of Agriculture, Soil Conservation Service, and cooperating agencies. Base maps are orthophotographs prepared by the U.S. Department of Interior, Geoiogical Survey from 1981 aerial photography. Coordinate grid ticks and land division corners, if shown, are approximately positioned.