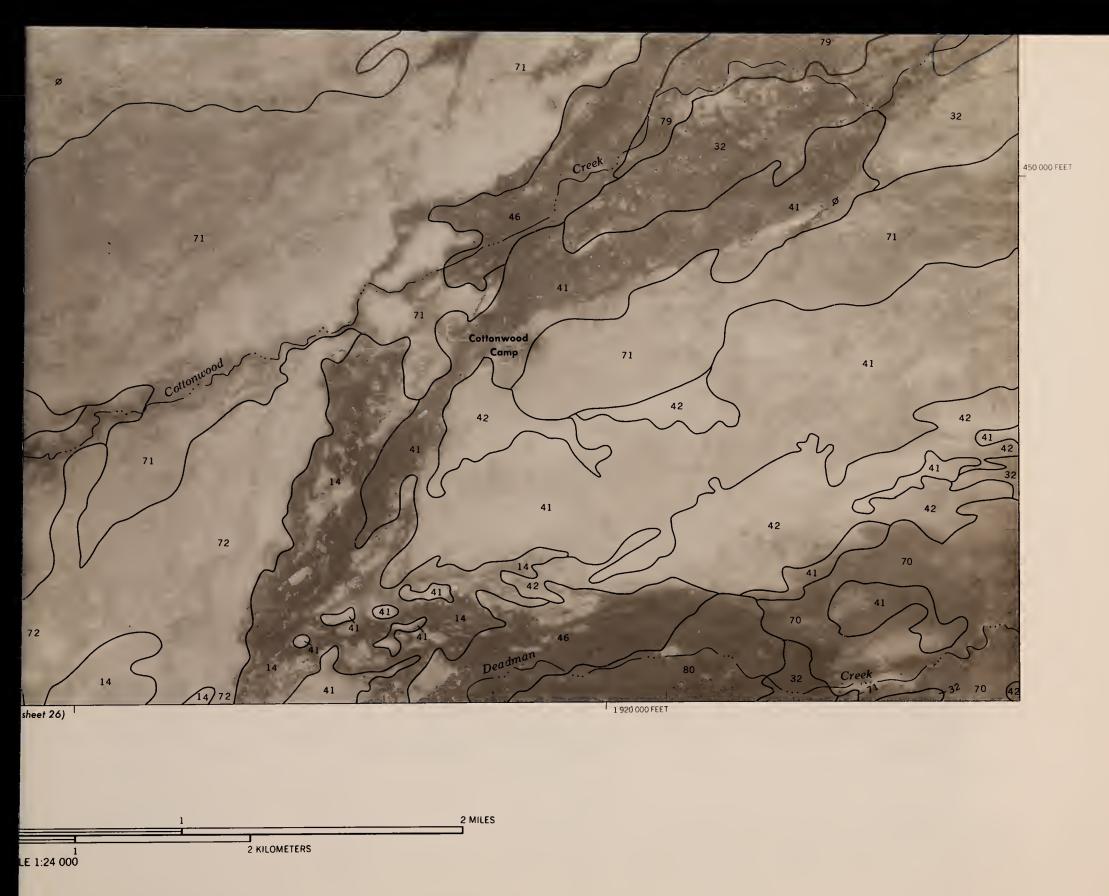

# 1D: 98020613

SHEET NO.25 SOIL SURVEY OF SAGUACHE COUNTY AREA, COLORADO DEADMAN CAMP QUADRANGLE)

3 599 .c6 533 1984 Maps c.2

This soil survey map was compiled by the U.S. Department of Agriculture, Soil Conservation Service, and cooperating agencies. Base maps are orthophotographs prepared by the U.S. Department of Interior, Geological Survey from 1981 aerial photography. Coordinate grid ticks and land division corners, if shown, are approximately positioned.

SCALE 1:24

0.5

0

LORADO NO. 25

SHEET NO.26 SOIL SURVEY OF SAGUACHE COUNTY AREA, COLORADO (DEADMAN CAMP QUADRANGLE)

This soil survey map was compiled by the U.S. Department of Agriculture, Soil Conservation Service, and cooperating agencies. Base maps are orthophotographs prepared by the U.S. Department of Interior, Geological Survey from 1981 aerial photography. Coordinate grid ticks and land division corners, if shown, are approximately positioned.