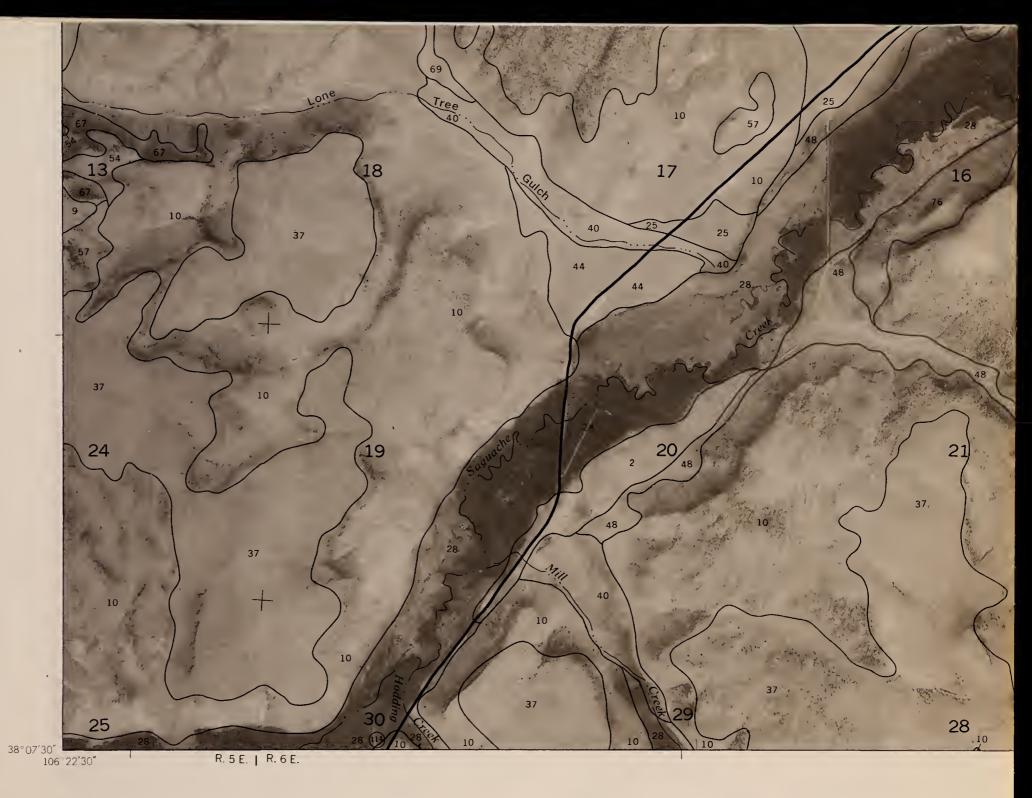

#### SHEET NO. 17 SOIL SURVEY OF SAGUACHE COUNTY AREA, COLORADO (SWEDE CORNERS QUADRANGLE)

This soil survey map was compiled by the U.S. Department of Agriculture, Soil Conservation Service, and cooperating agencies. Base maps are orthophotographs prepared by the U.S. Department of Interior, Geological Survey from 1981 aerial photography. Coordinate grid ticks and land division corners, if shown, are approximately positioned.

SAGUACHE COUNTY, COL

ORADO NO. 17

SAGUACHE COUNTY, COLORADO NO. 18

SOIL SURVEY OF SAGUACHE COUNTY AREA, COLORADO (HARRENCE LAKE QUADRANGLE)

This soil survey map was compiled by the U.S. Department of Agriculture, Soil Conservation Service, and cooperating agencies. Base maps are orthophotographs prepared by the U.S. Department of Interior, Geological Survey from 1981 aerial photography. Coordinate grid ticks and land division corners, if shown, are approximately positioned.