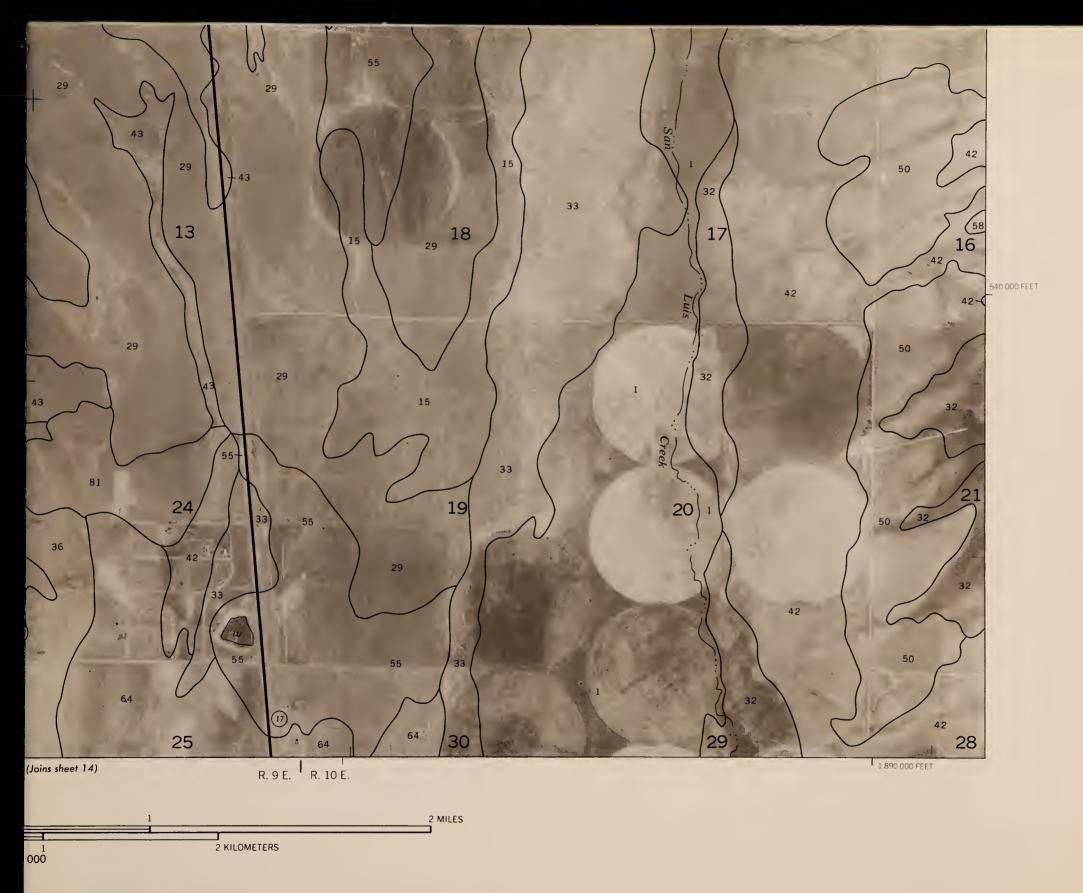

### 1D: 83320613

SHEET NO. 9 SOIL SURVEY OF SAGUACHE COUNTY AREA, COLORADO (VALLEY VIEW HOT SPRINGS QUADRANGLE)

S999 .C6 S33 1984 Maps c.2

#13396341

## 1D: 88020613

S 599 .C6 S33 1984 Maps c.2

SHEET NO. 9 SOIL SURVEY OF SAGUACHE COUNTY AREA, COLORADO (VALLEY VIEW HOT SPRINGS QUADRANGLE)

BLM Library Denver Federal Center Bldg. 50, OC-521 P.O. Box 25047 Denver, CO 80225

(Joins inset, 1) R. 10 E. | R. 11 E.

F

This soil survey map was compiled by the U.S. Department of Agriculture, Soil Conservation Service, and cooperating agencies. Base maps are orthophotographs prepared by the U.S. Department of Interior, Geological Survey from 1981 aerial photography. Coordinate grid ticks and land division corners, if shown, are approximately positioned.