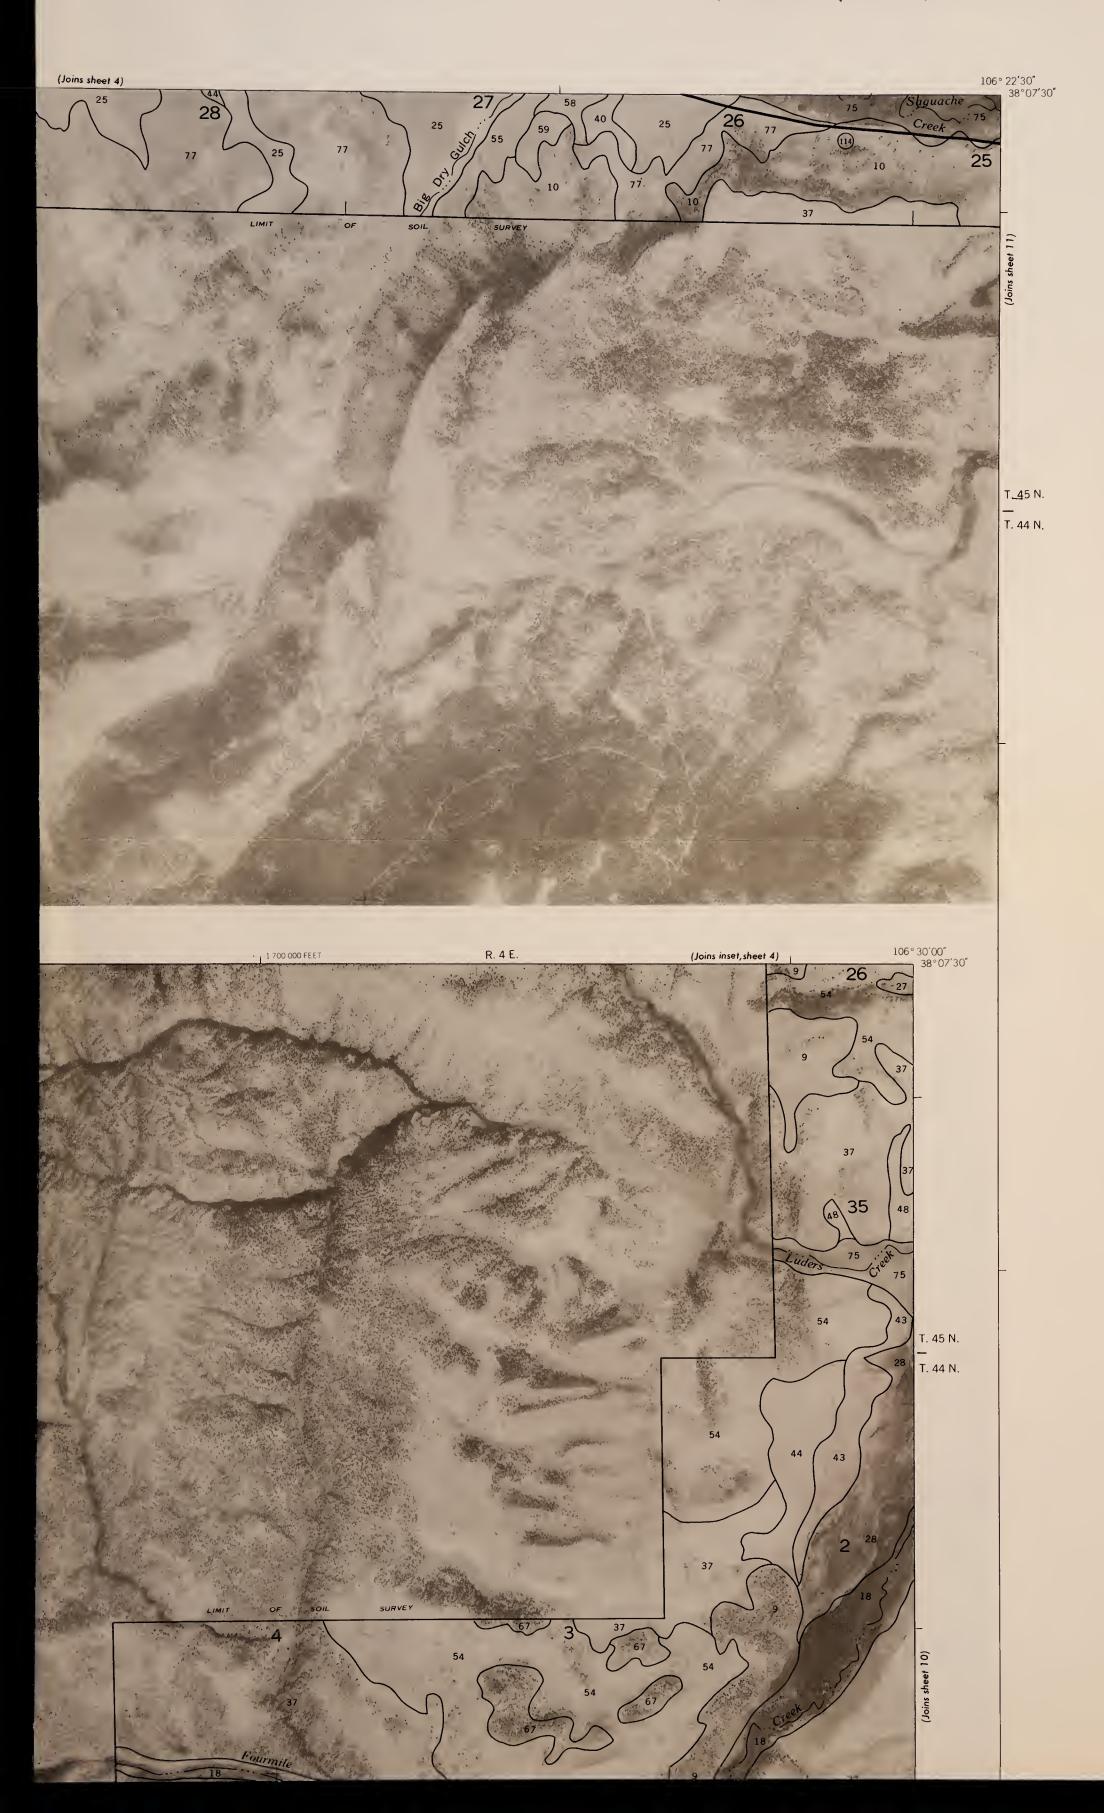

SAGUACHE COUNTY, C

DLORADO NO. 9

SHEET NO. 10 SOIL SURVEY OF SAGUACHE COUNTY AREA, COLORADO (LAKE MOUNTAIN QUADRANGLE)

SAGUACHE COUNTY,

OLORADO NO. 10

-

#### U.S. DEPARTMENT OF AGRICULTURE SOIL CONSERVATION SERVICE