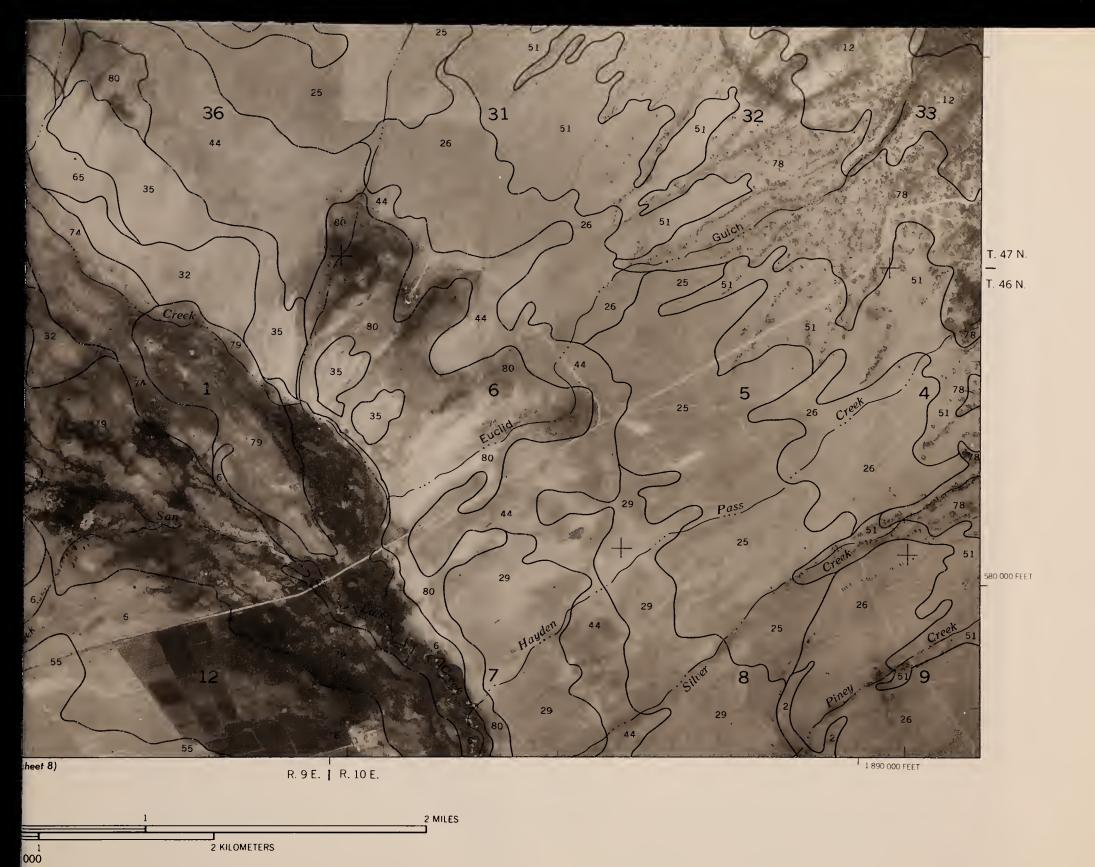

#### SHEET NO. 2 SOIL SURVEY OF SAGUACHE COUNTY AREA, COLORADO (WHALE HILL QUADRANGLE)

This soil survey map was compiled by the U.S. Department of Agriculture, Soil Conservation Service, and cooperating agencies. Base maps are orthophotographs prepared by the U.S. Department of Interior, Geological Survey from 1981 aerial photography. Coordinate grid ticks and land division corriers, if shown, are approximately positioned.

#### SHEET NO. 2 SOIL SURVEY OF SAGUACHE COUNTY AREA, COLORADO (WHALE HILL QUADRANGLE)

SAGUACHE COUNTY,

COLORADO NO. 2

BLM Library Denver Federal Center Bldg. 50, OC-521 P.O. Box 25047 Denver, CO 80225