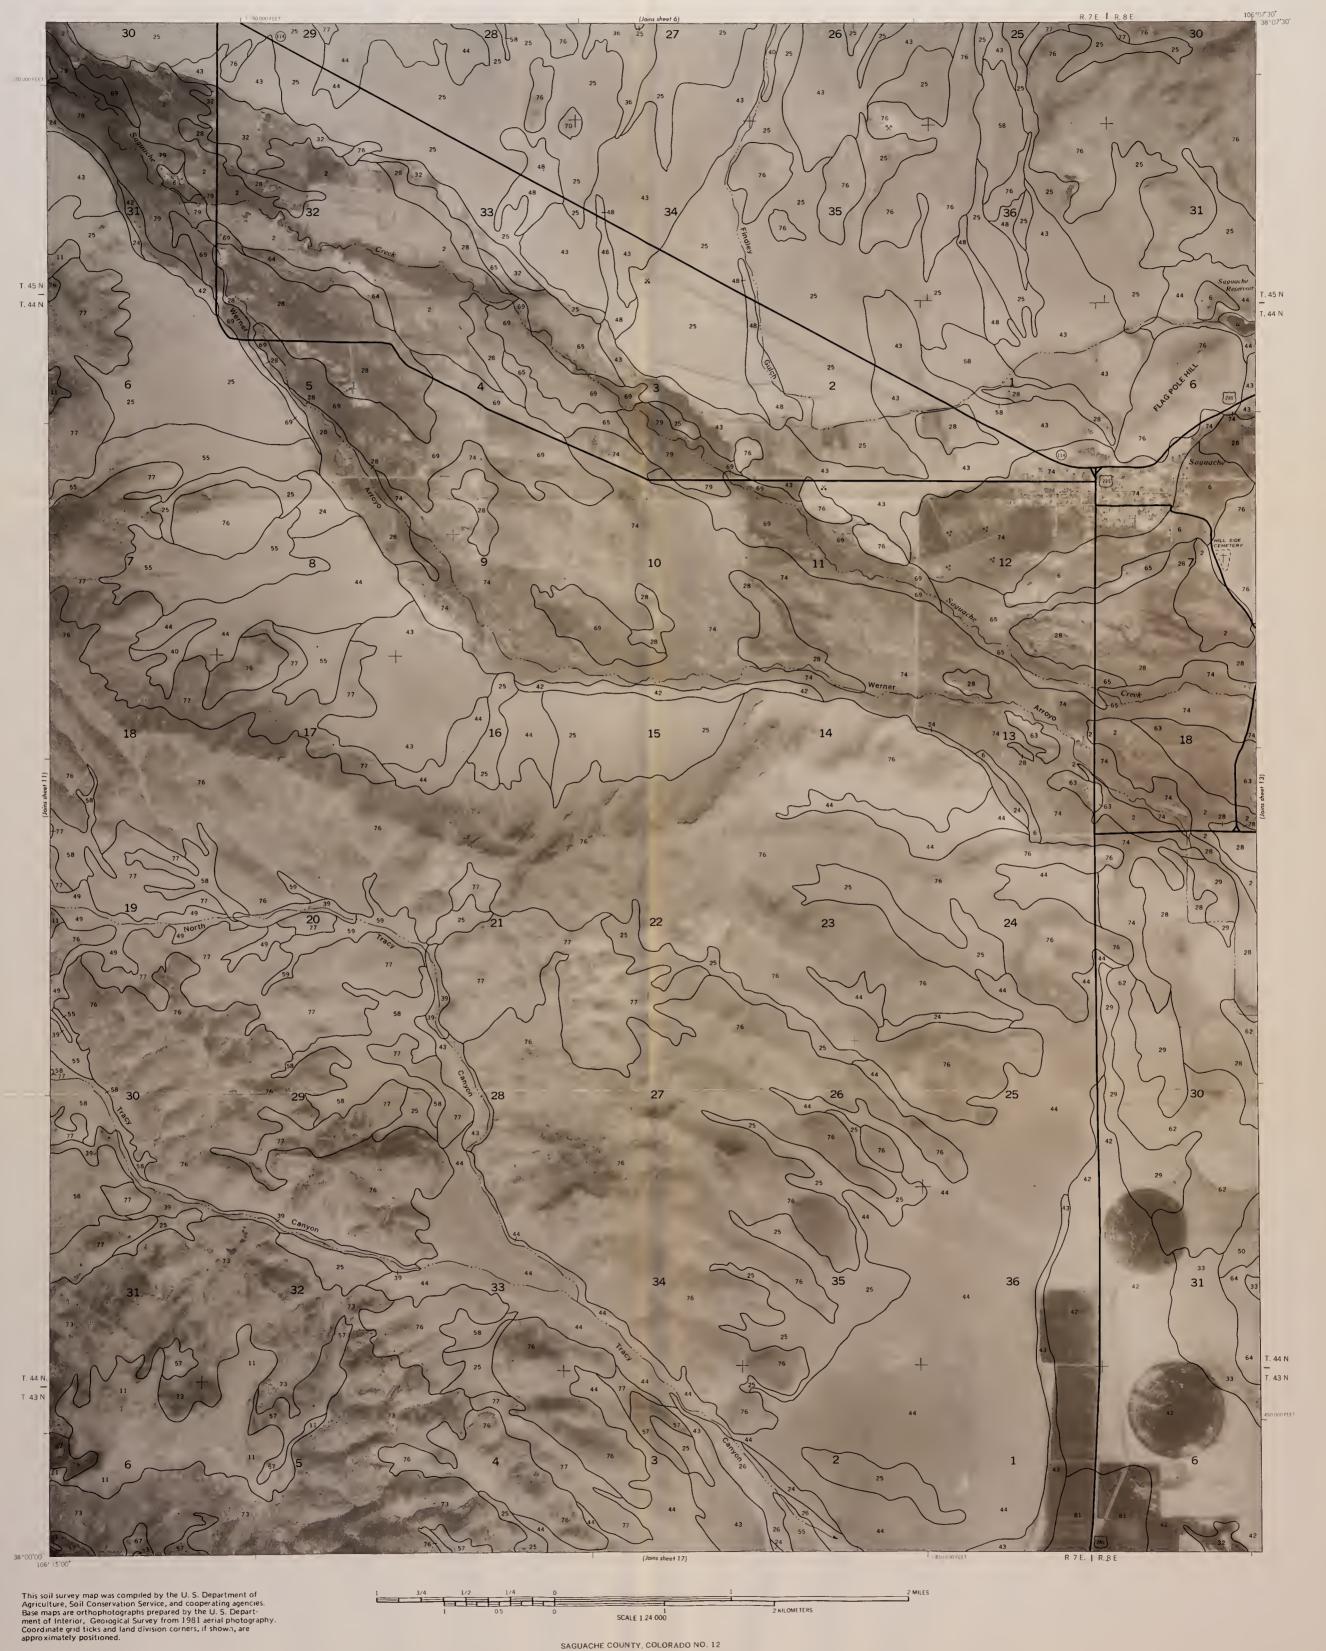

## # 13396341 ID. 33020613

BLM Library Denver Federal Center Bldg. 50, OC-521 P.O. Box 25047 Denver, CO 80225

SHEET NO. 13 SOIL SURVEY OF SAGUACHE COUNTY AREA, COLORADO (HICKEY BRIDGE QUADRANGLE)

SAGUACHE COUNTY, COLORADO NO. 13

#### U.S. DEPARTMENT OF AGRICULTURE SOIL CONSERVATION SERVICE

S 599 .C6 S33 1984 Maps C.2

.

This soil survey map was compiled by the U.S. Department of Agriculture, Soil Conservation Service, and cooperating agencies. Base maps are orthophotographs prepared by the U.S. Department of Interior, Geological Survey from 1981 aerial photography. Coordinate grid ticks and land division corners, if shown, are approximately positioned.

-

SAGUACHE COUNTY, CO