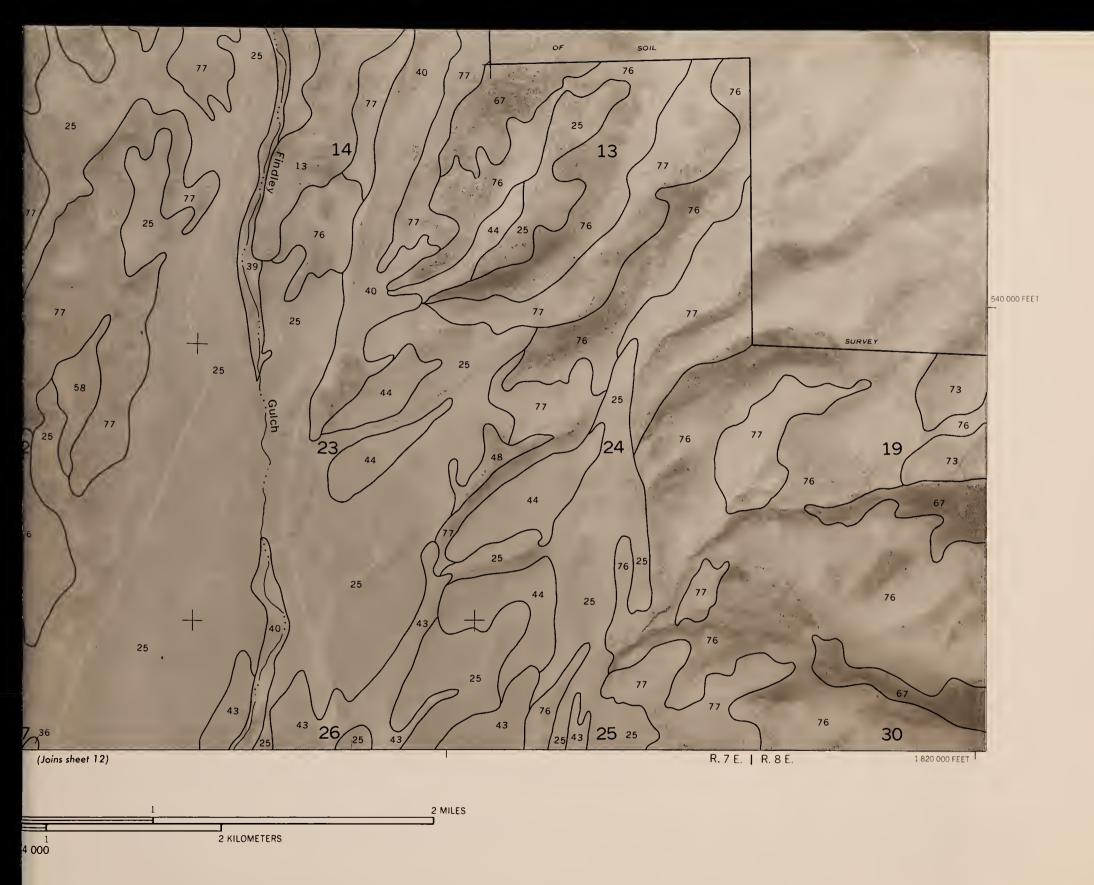

## # 13396341 ID. 33020613

BLM Library Denver Federal Center Bldg. 50, OC-521 P.O. Box 25047 Denver, CO 80225

SHEET NO. 13 SOIL SURVEY OF SAGUACHE COUNTY AREA, COLORADO (HICKEY BRIDGE QUADRANGLE)

SAGUACHE COUNTY, COLORADO NO. 13

#### U.S. DEPARTMENT OF AGRICULTURE SOIL CONSERVATION SERVICE

SHEET NO. 14 SOIL SURVEY OF SAGUACHE COUNTY AREA, COLORADO (MOFFAT NORTH QUADRANGLE)

This soil survey map was compiled by the U.S. Department of Agriculture, Soil Conservation Service, and cooperating agencies. Base maps are orthophotographs prepared by the U.S. Department of Interior, Geological Survey from 1981 aerial photography. Coordinate grid ticks and land division corners, if shown, are approximately positioned.

SAGUACHE COUNTY, C

DLORADO NO. 14

BLM Library Denver Federal Center Bldg. 50, OC-521 P.O. Box 25047 Denver, CO 80225

SAGUACHE COUNTY, COLORAOO NO. 15

4

4