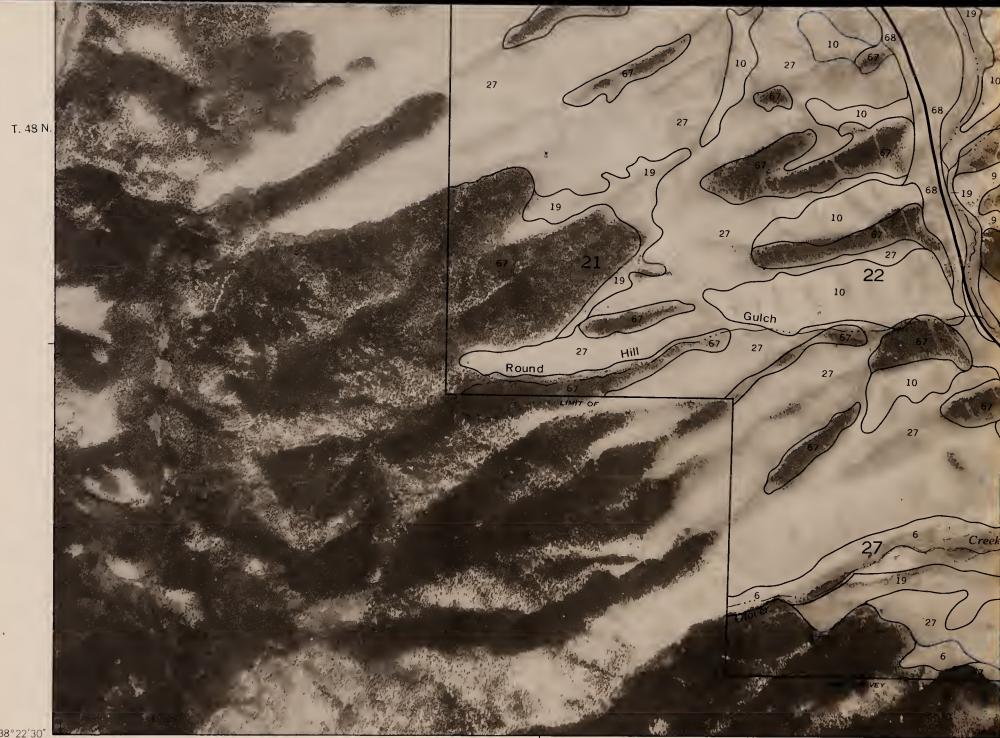

#### SHEET NO. 2 SOIL SURVEY OF SAGUACHE COUNTY AREA, COLORADO (WHALE HILL QUADRANGLE)

This soil survey map was compiled by the U.S. Department of Agriculture, Soil Conservation Service, and cooperating agencies. Base maps are orthophotographs prepared by the U.S. Department of Interior, Geological Survey from 1981 aerial photography. Coordinate grid ticks and land division corriers, if shown, are approximately positioned.