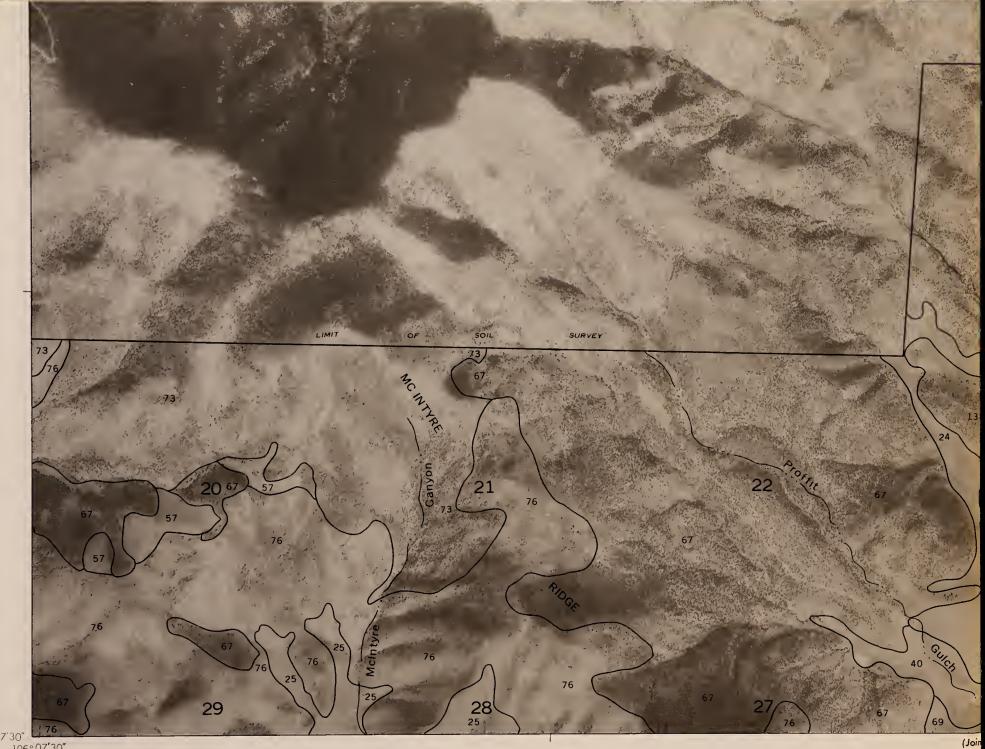

#### SHEET NO. 4 SOIL SURVEY OF SAGUACHE COUNTY AREA, COLORADO (TRICKLE MOUNTAIN QUADRANGLE)

.

SCALE 1.24

SAGUACHE COUNTY,

1/4

n

0.5

×