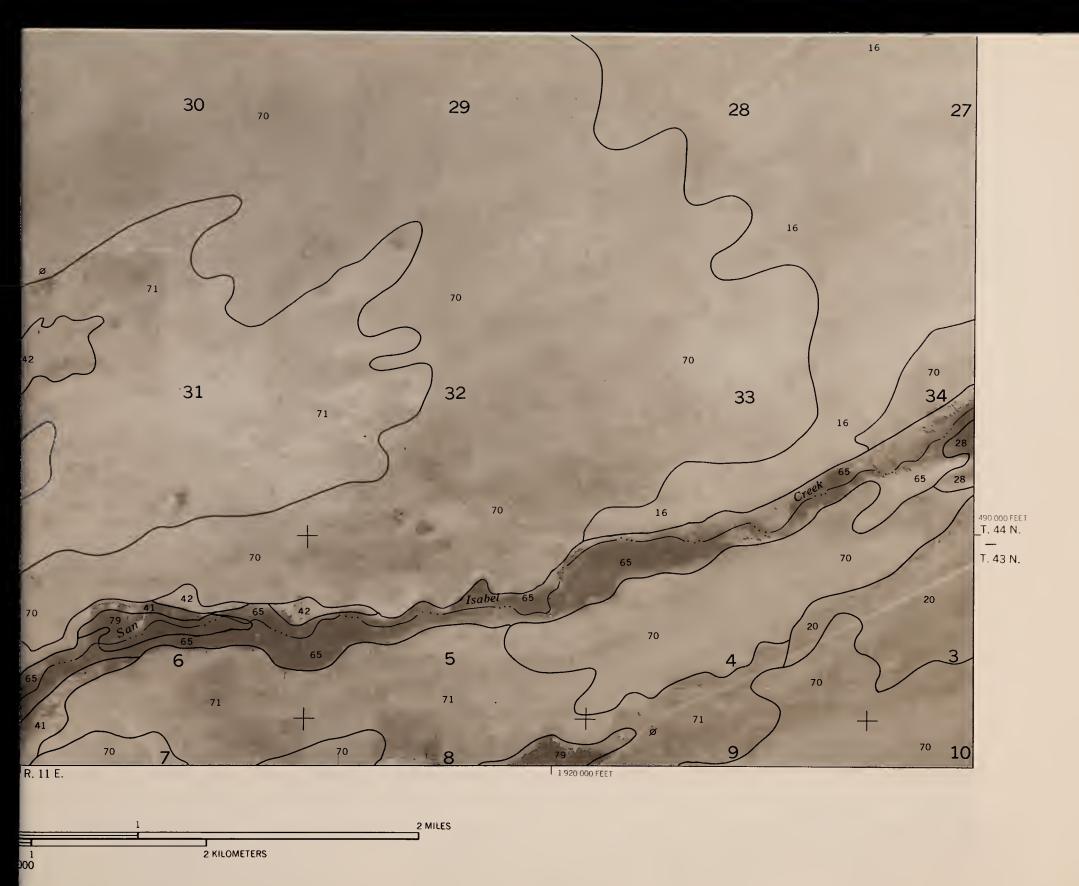

SAGUACHE COUNTY, C

SHEET NO. 27 SOIL SURVEY OF SAGUACHE COUNTY AREA, COLORADO (SAND CAMP QUADRANGLE)

1D: 88020613

SAGUACHE COUNTY, COLORADO NO. 27

| M Library<br>nver Federal Center<br>lg. 50, OC-521<br>9. Box 25047<br>nver, CO 80225 | # 1339 6341<br>SOIL SURVEY | D: 39902.0613<br>SHEET NO. 27<br>OF SAGUACHE COUNTY AREA, COLORADO<br>(SAND CAMP QUADRANGLE) |
|--------------------------------------------------------------------------------------|----------------------------|----------------------------------------------------------------------------------------------|
| 17.00                                                                                | 0                          | 37°52′30″                                                                                    |