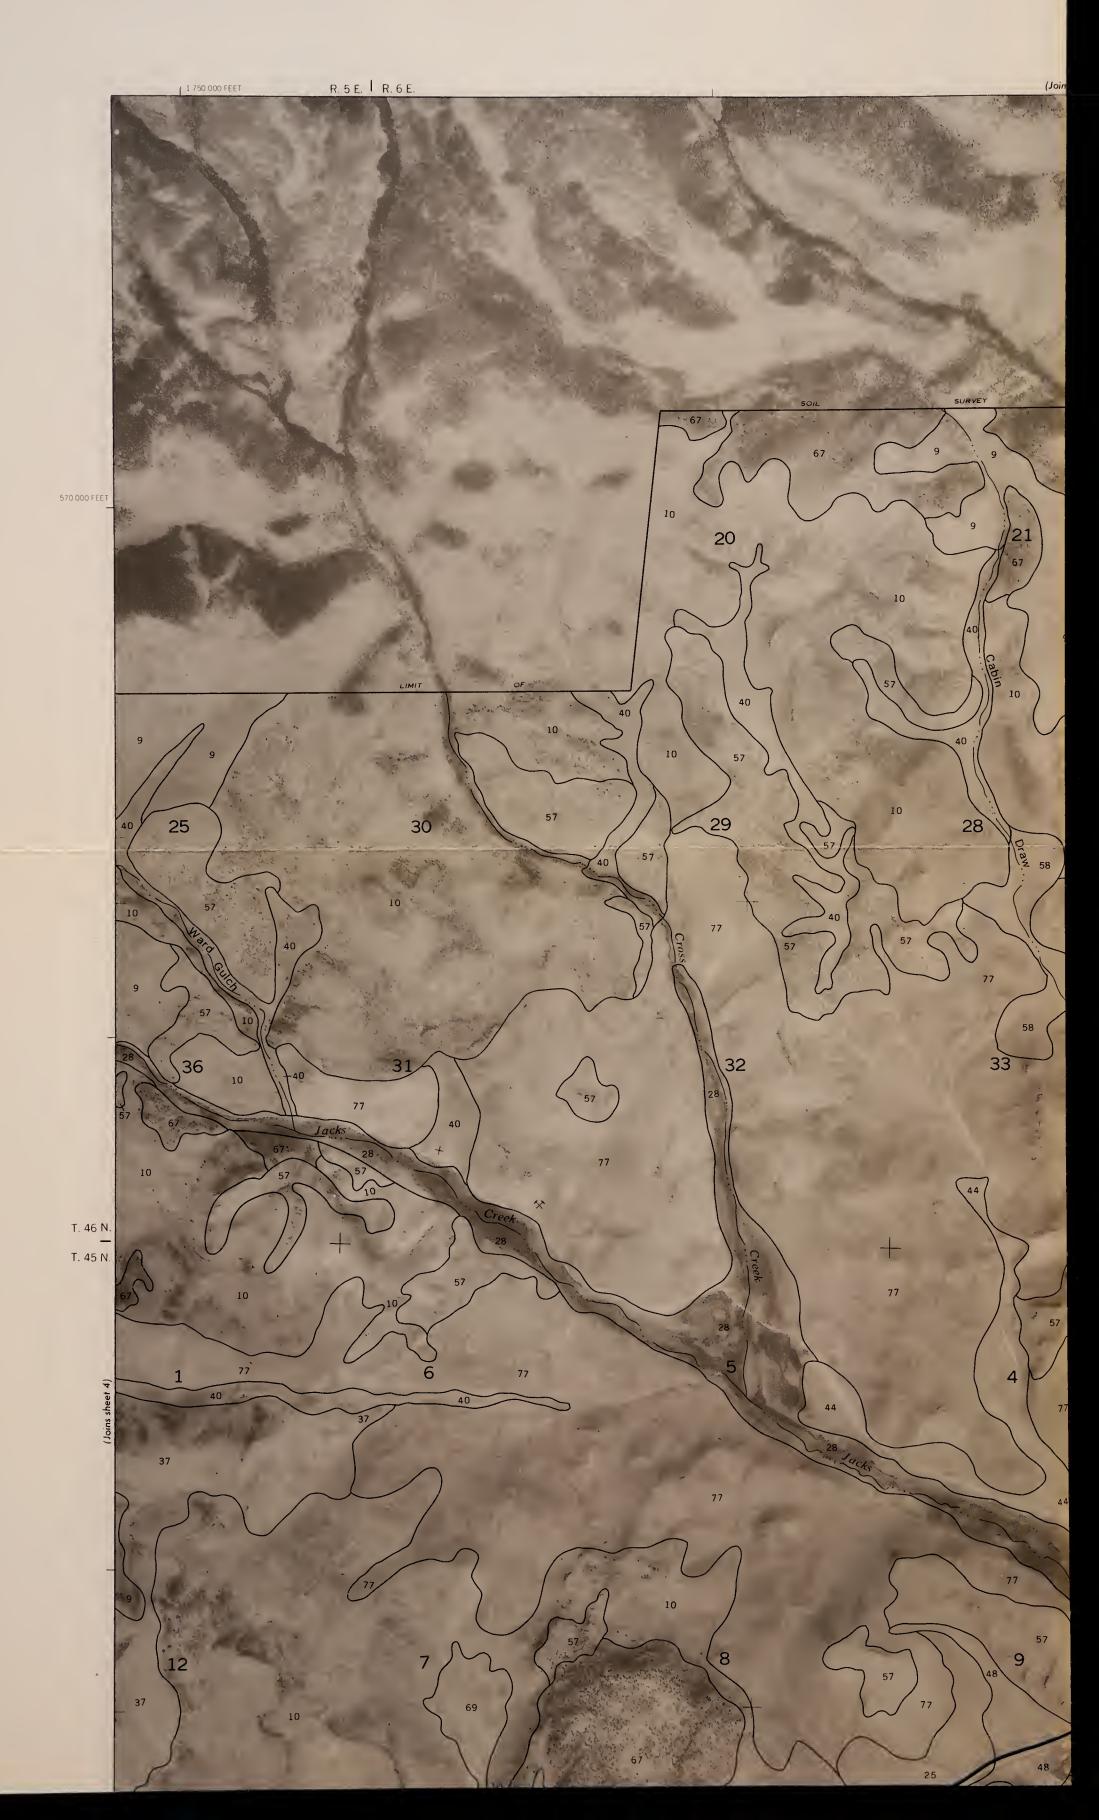

BLM Library Denver Federal Center Bldg. 50, OC-521 P.O. Box 25047 Denver, CO 80225

1D: 93020613 SHEET NO. 5 SOIL SURVEY OF SAGUACHE COUNTY AREA, COLORADO (LAKE MOUNTAIN NE QUADRANGLE) #13396341

#13396341

# 1D: 99020613 SHEET NO. 5

SOIL SURVEY OF SAGUACHE COUNTY AREA, COLORADO (LAKE MOUNTAIN NE QUADRANGLE)

BLM Library Denver Federal Center Bldg. 50, OC-521 P.O. Box 25047 Denver, CO 80225

inset A, sheet 2)