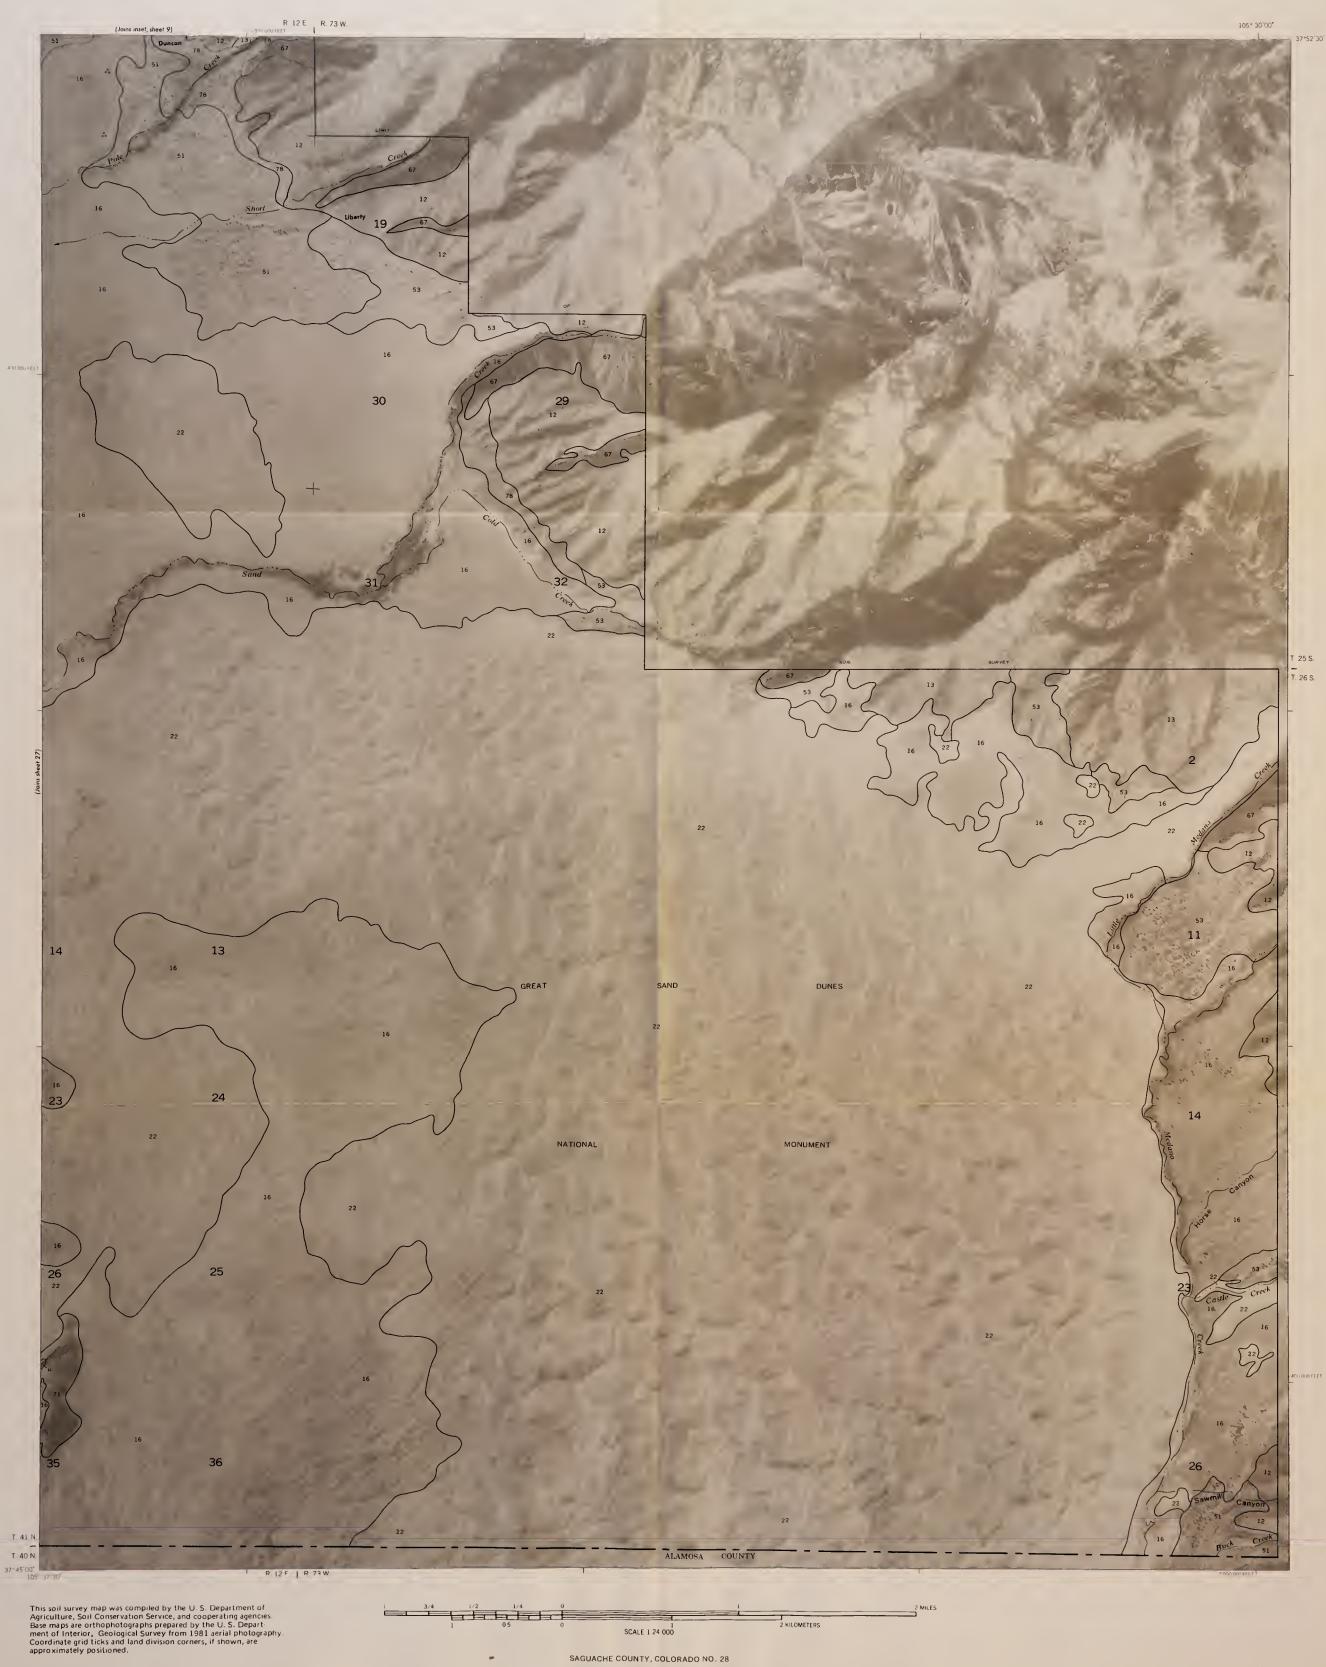

SAGUACHE COUNTY, CO

SCALE 1:24

SHEET NO. 28 SOIL SURVEY OF SAGUACHE COUNTY AREA, COLORADO (LIBERTY QUADRANGLE)

ς.

### SHEET NO. 28 SOIL SURVEY OF SAGUACHE COUNTY AREA, COLORADO (LIBERTY QUADRANGLE)

This soil survey map was compiled by the U.S. Department of Agriculture, Soil Conservation Service, and cooperating agencies. Base maps are orthophotographs prepared by the U.S. Depart-ment of Interior, Geological Survey from 1981 aerial photography. Coordinate grid ticks and land division corners, if shown, are approximately positioned.

SCALE 1:24

1/2

1

1/4

0

0.5

OLORADO NO. 28