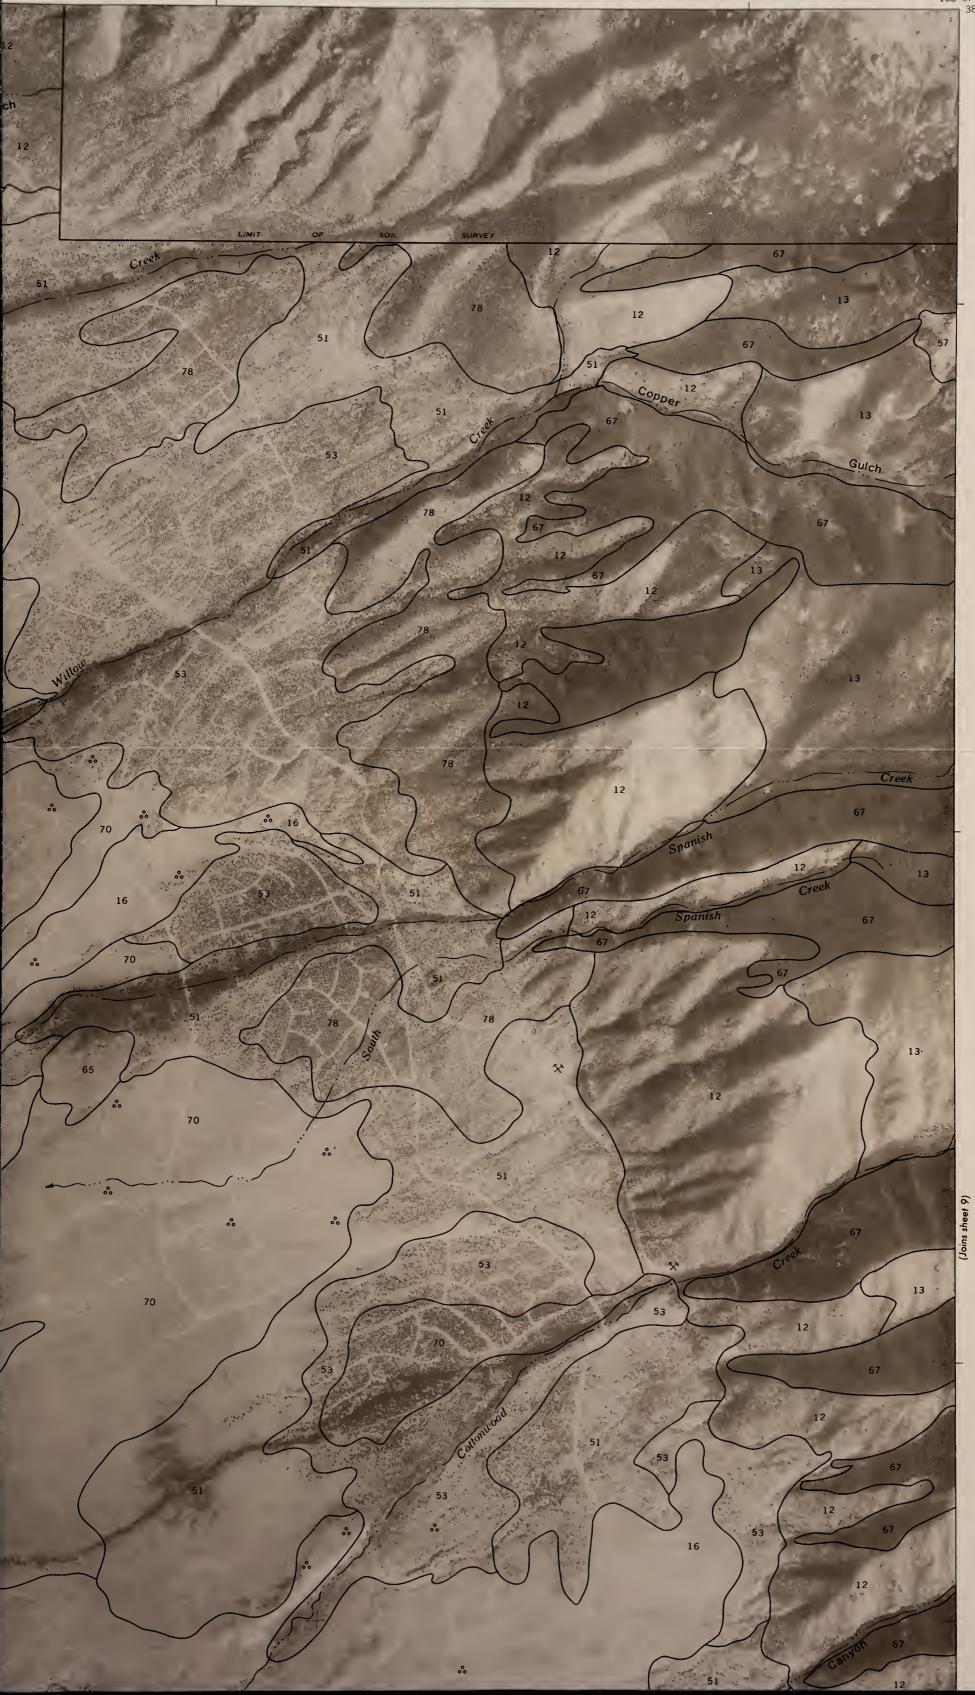

#### 10; 83020613 #1339,6341

BLM Library Denver Federal Center Bldg. 50, OC-521 P.O. Box 25047 Denver, CO 80225

SHEET NO. 21 SOIL SURVEY OF SAGUACHE COUNTY AREA, COLORADO (CRESTONE QUADRANGLE)

SAGUACHE COUNTY, COLORADO NO. 21

# 13396341

10;83020613

# SHEET NO. 21 SOIL SURVEY OF SAGUACHE COUNTY AREA, COLORADO (CRESTONE QUADRANGLE)

S 599 . C6 S33 1934 Maps C.2

BLM Library Denver Federal Center Bldg. 50, OC-521 P.O. Box 25047 Denver, CO 80225

> 105°37'30″ 38°00'00″

This soil survey map was compiled by the U.S. Department of Agriculture, Soil Conservation Service, and cooperating agencies. Base maps are orthophotographs prepared by the U.S. Department of Interior, Geological Survey from 1981 aerial photography. Coordinate grid ticks and land division corners, if shown, are approximately positioned.

SAGUACHE COUNTY, CO

LORADO NO. 21

SHEET NO.22 SOIL SURVEY OF SAGUACHE COUNTY AREA, COLORADO