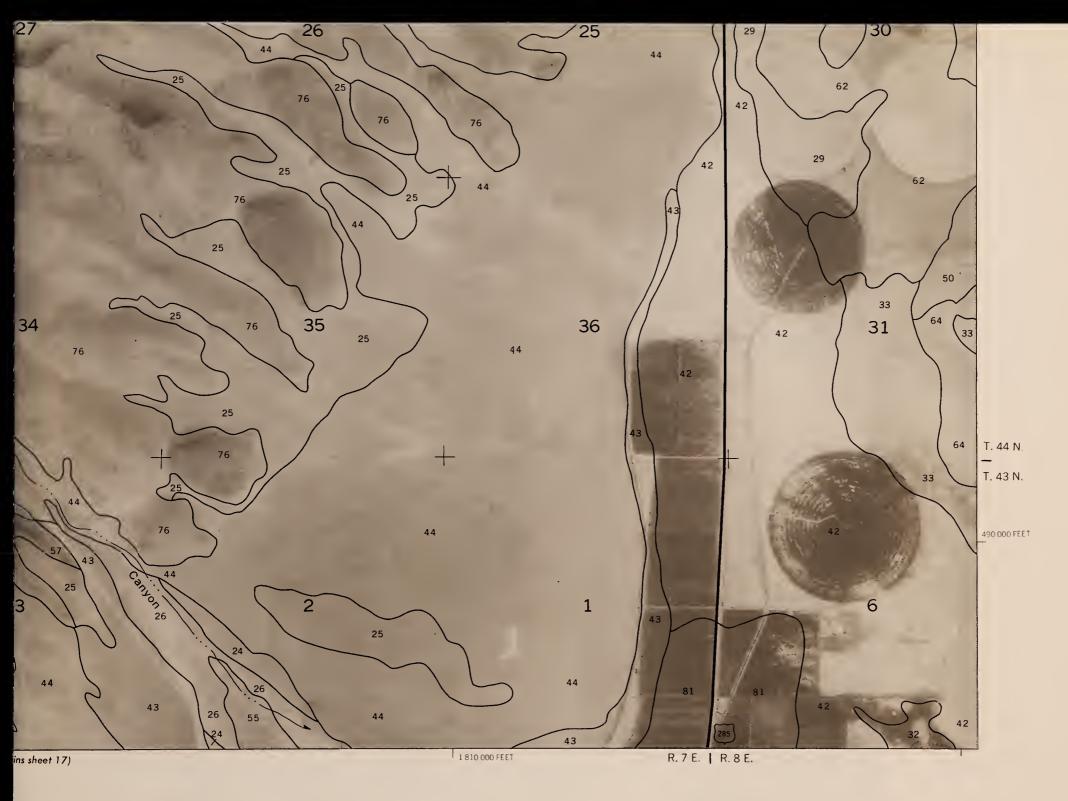

## # 13396341 ID. 33020613

BLM Library Denver Federal Center Bldg. 50, OC-521 P.O. Box 25047 Denver, CO 80225

SHEET NO. 13 SOIL SURVEY OF SAGUACHE COUNTY AREA, COLORADO (HICKEY BRIDGE QUADRANGLE)

SAGUACHE COUNTY, COLORADO NO. 13

#### U.S. DEPARTMENT OF AGRICULTURE SOIL CONSERVATION SERVICE

S 599 .C6 S33 1984 Maps C.2

.

This soil survey map was compiled by the U.S. Department of Agriculture, Soil Conservation Service, and cooperating agencies. Base maps are orthophotographs prepared by the U.S. Department of Interior, Geological Survey from 1981 aerial photography. Coordinate grid ticks and land division corners, if shown, are approximately positioned.