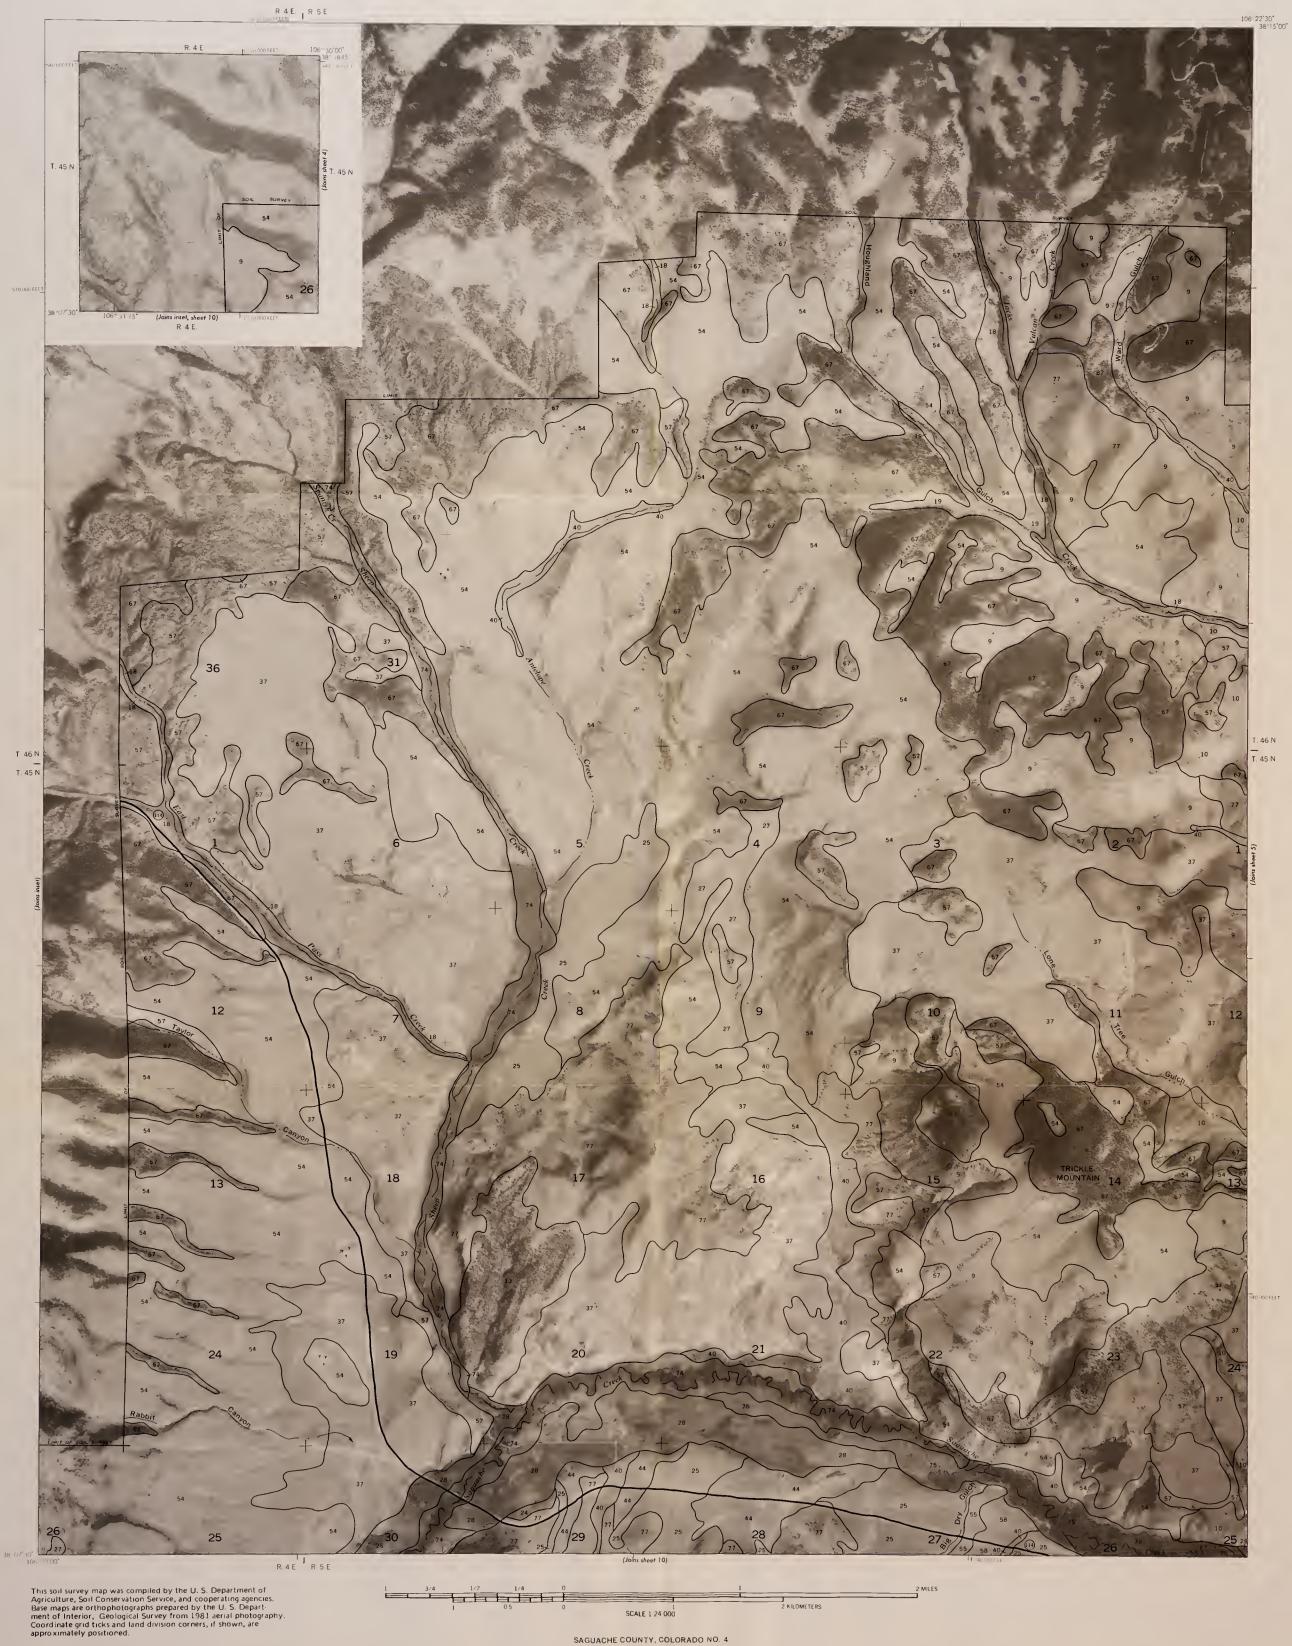

#### SHEET NO. 4 SOIL SURVEY OF SAGUACHE COUNTY AREA, COLORADO (TRICKLE MOUNTAIN QUADRANGLE)

.

SCALE 1.24

SAGUACHE COUNTY,

1/4

n

0.5

×