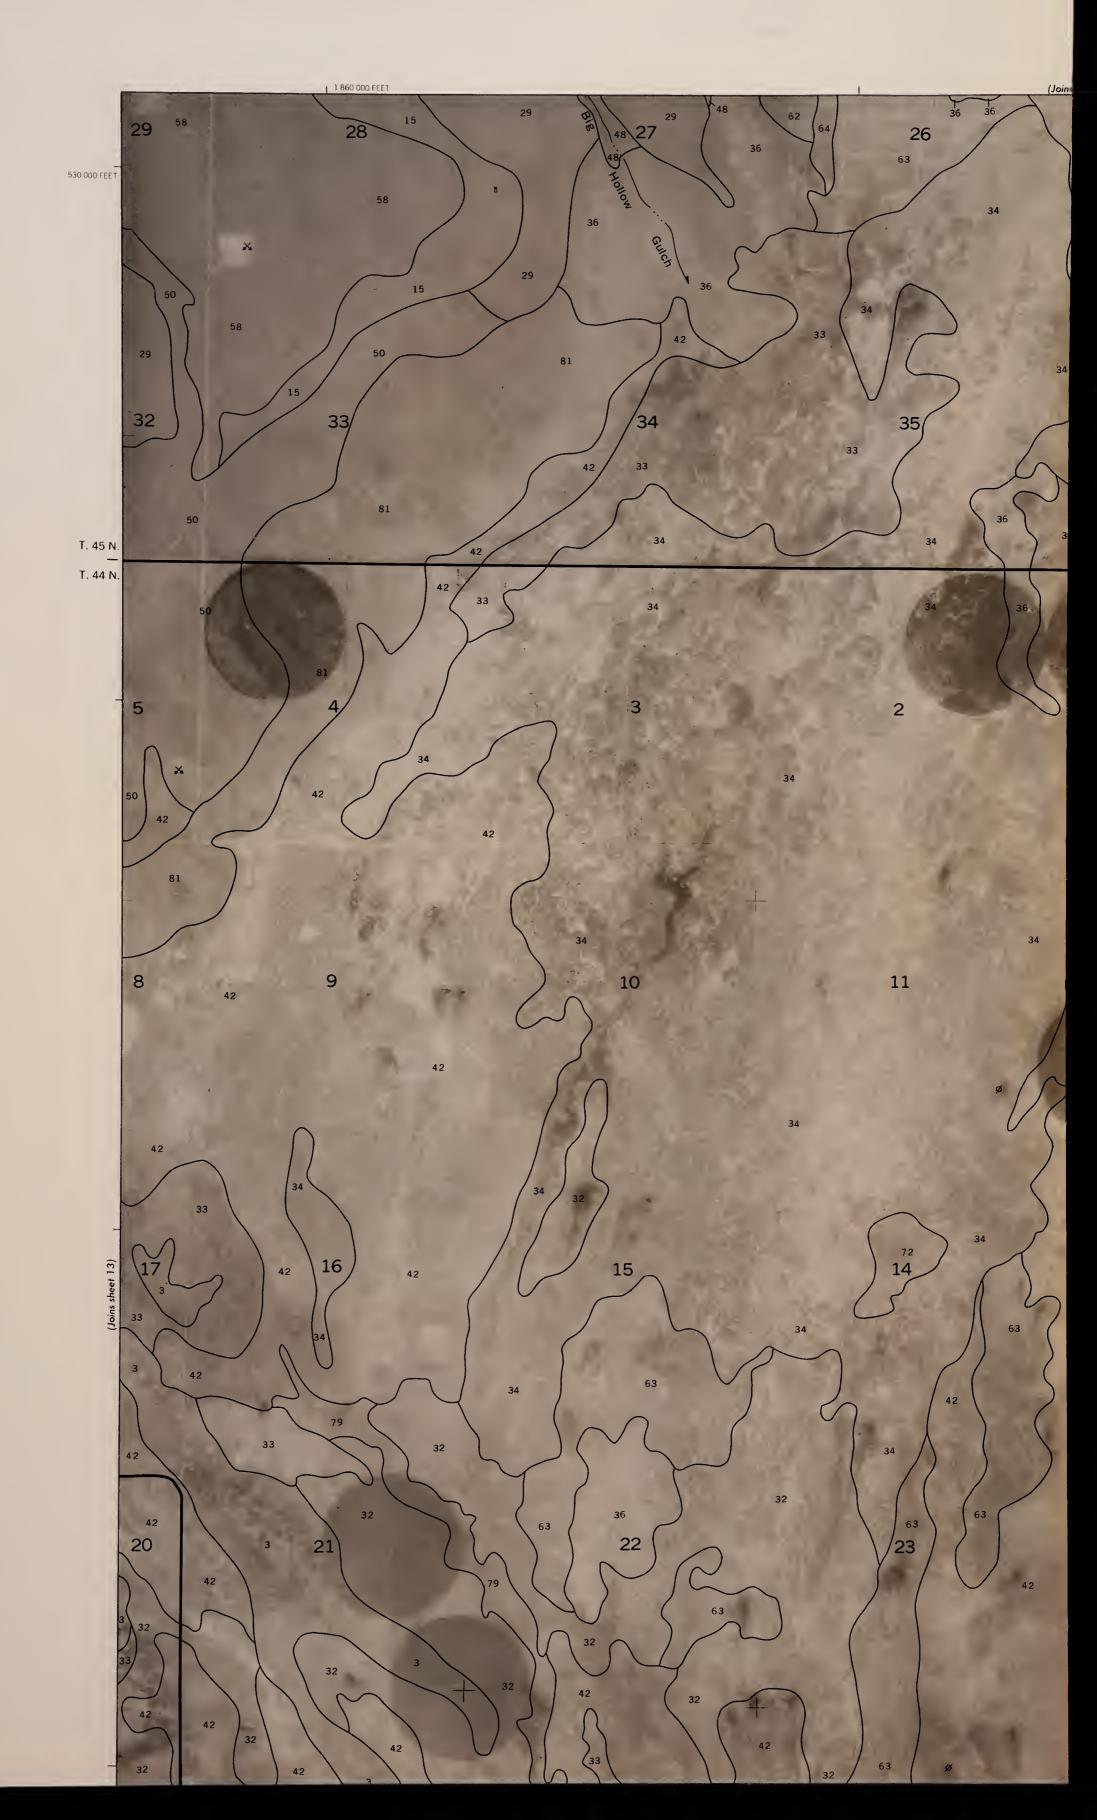

#### U.S. DEPARTMENT OF AGRICULTURE SOIL CONSERVATION SERVICE

SHEET NO. 14 SOIL SURVEY OF SAGUACHE COUNTY AREA, COLORADO (MOFFAT NORTH QUADRANGLE)

This soil survey map was compiled by the U.S. Department of Agriculture, Soil Conservation Service, and cooperating agencies. Base maps are orthophotographs prepared by the U.S. Department of Interior, Geological Survey from 1981 aerial photography. Coordinate grid ticks and land division corners, if shown, are approximately positioned.

SAGUACHE COUNTY, C

DLORADO NO. 14

BLM Library Denver Federal Center Bldg. 50, OC-521 P.O. Box 25047 Denver, CO 80225

SAGUACHE COUNTY, COLORAOO NO. 15

4

4