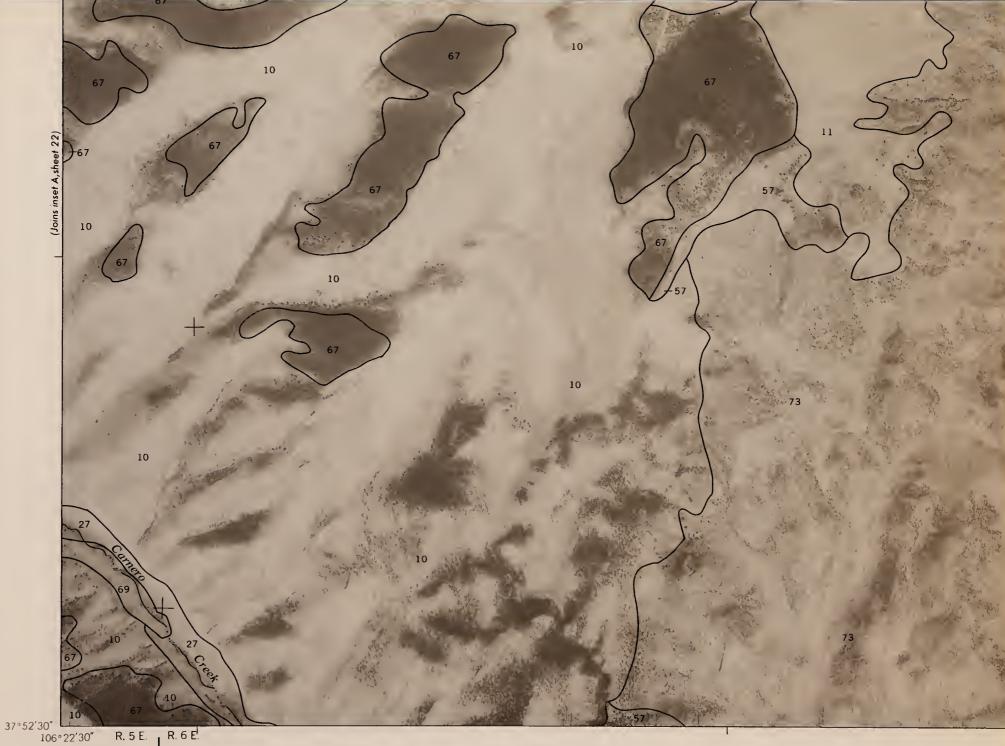

SAGUACHE COUNTY, CO

SHEET NO. 16 SOIL SURVEY OF SAGUACHE COUNTY AREA, COLORADO (LIME CREEK QUADRANGLE)

37°52'30" R. 5 E. R. 6 E.

This soil survey map was compiled by the U. S. Department of Agriculture, Soil Conservation Service, and cooperating agencies. Base maps are orthophotographs prepared by the U. S. Depart-ment of Interior, Geological Survey from 1981 aerial photography. Coordinate grid ticks and land division corners, if shown, are approximately positioned.

(Joins sheet 22)

R 6 E. R. 7 E.

SAGUACHE COUNTY, COLORADO NO. 16

SHEET NO. 16 SOIL SURVEY OF SAGUACHE COUNTY AREA, COLORADO (LIME CREEK QUADRANGLE)

R. 5 E. R. 6 E.

This soil survey map was compiled by the U.S. Department of Agriculture, Soil Conservation Service, and cooperating agencies. Base maps are orthophotographs prepared by the U.S. Depart-ment of Interior, Geological Survey from 1981 aerial photography. Coordinate grid ticks and land division corners, if shown, are approximately positioned.

SAGUACHE COUNTY, C

OLORADO NO. 16

BLM Library Denver Federal Center Bldg. 50, OC-521 P.O. Box 25047 Denver, CO 80225

S 599 .C6 S 33 1984 Maps C.2

This soil survey map was compiled by the U. S. Department of Agriculture, Soil Conservation Service, and cooperating agencies. Base maps are orthophotographs prepared by the U. S. Department of Interior, Geological Survey from 1981 aerial photography. Coordinate grid ticks and land division corners, if shown, are approximately positioned.