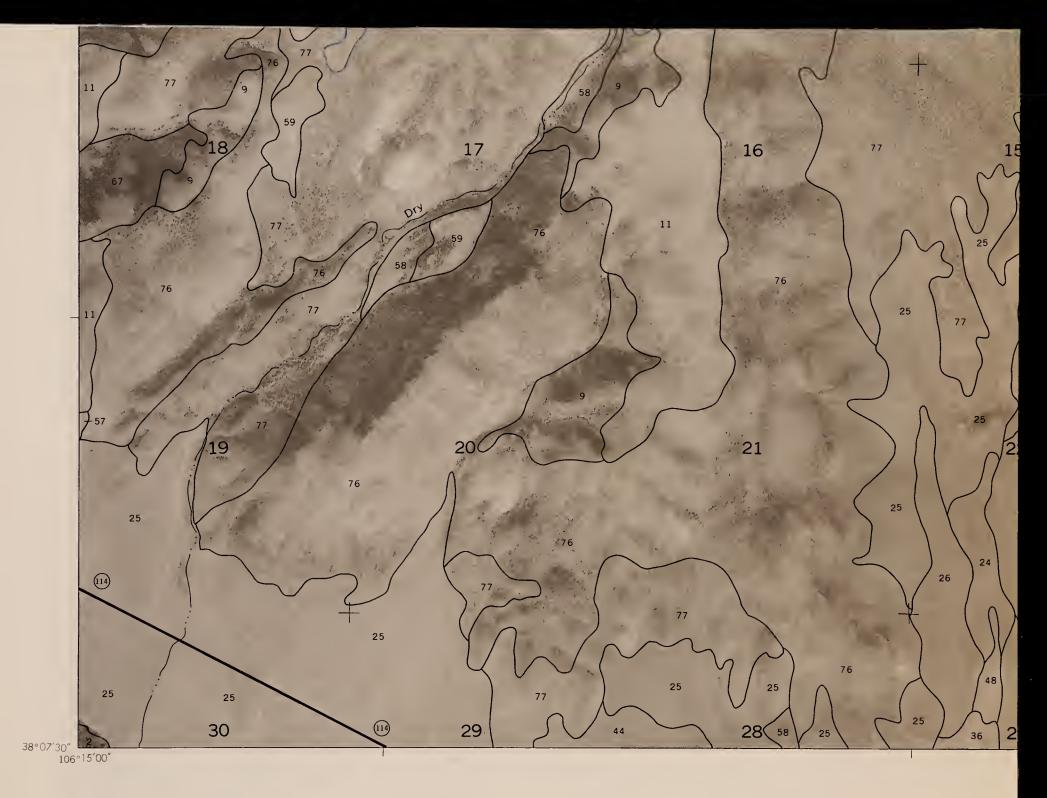

# 1634) SHEET NO. 15 SOIL SURVEY OF SAGUACHE COUNTY AREA, COLORADO (MIRAGE QUADRANGLE)

T. 45 N. — T. 44 N.

105°45′00″ 38°07′30″

This soil survey map was compiled by the U.S. Department of Agriculture, Soil Conservation Service, and cooperating agencies. Base maps are orthophotographs prepared by the U.S. Department of Interior, Geological Survey from 1981 aerial photography. Coordinate grid ticks and land division corners, if shown, are approximately positioned.