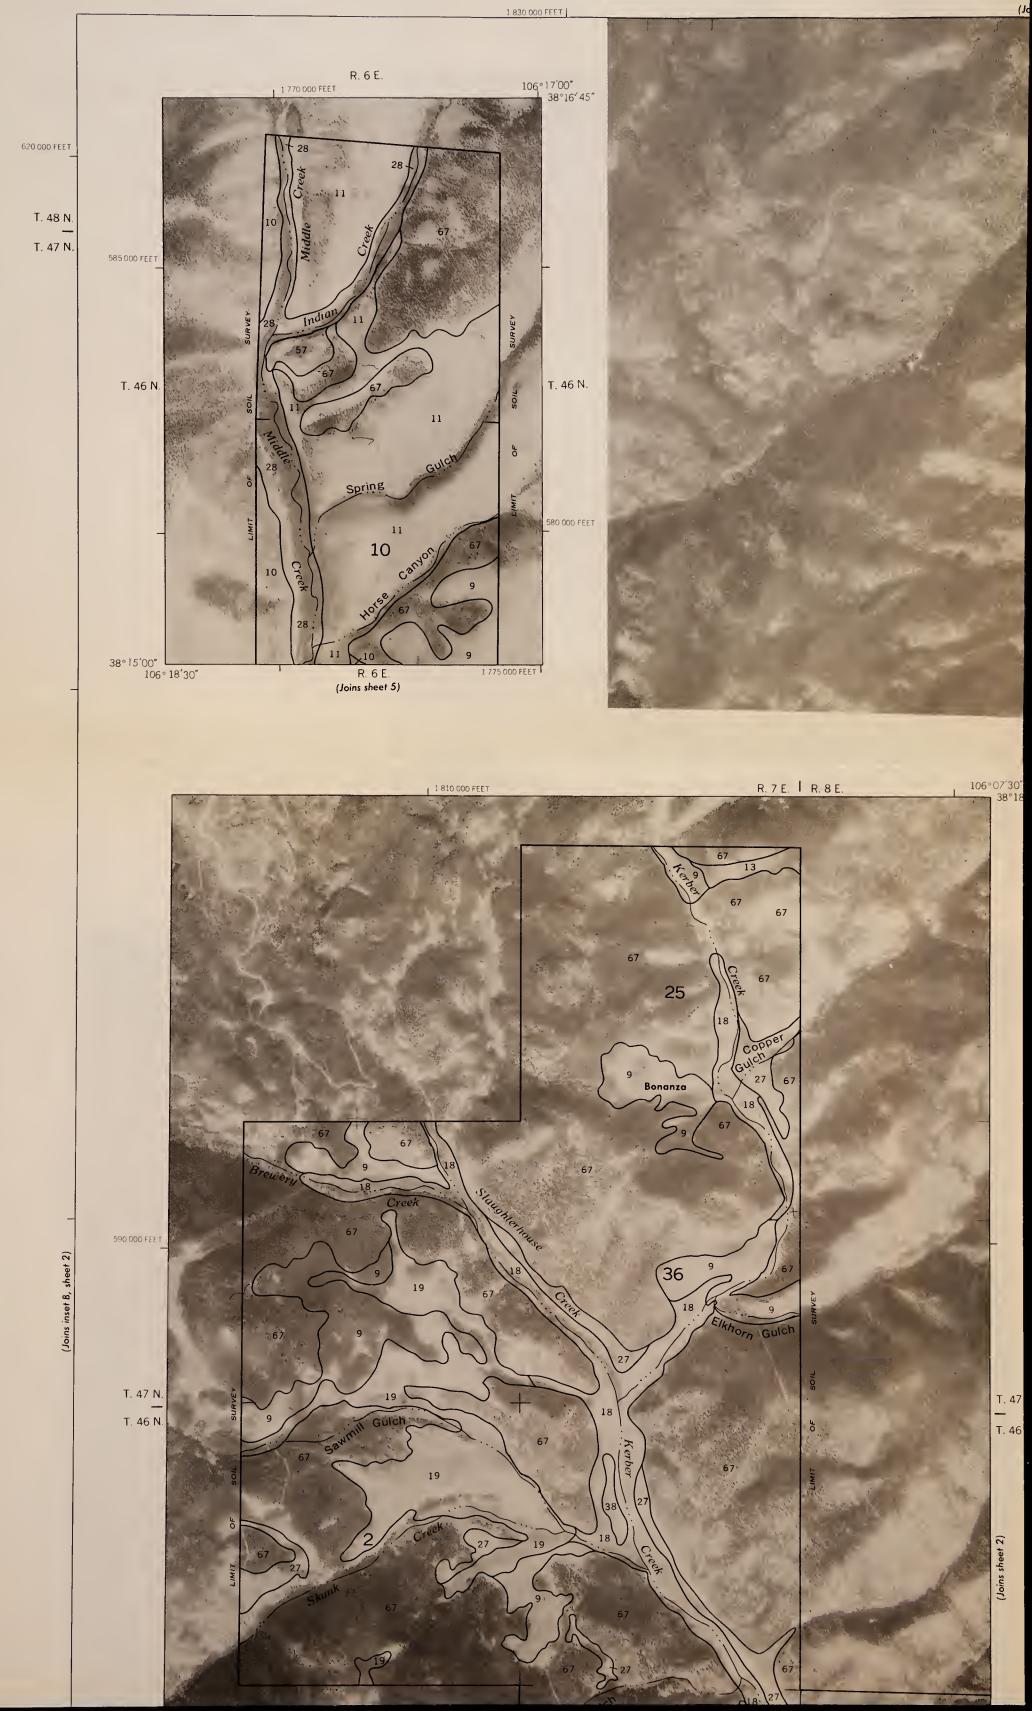

#### SHEET NO. 2 SOIL SURVEY OF SAGUACHE COUNTY AREA, COLORADO (WHALE HILL QUADRANGLE)

This soil survey map was compiled by the U.S. Department of Agriculture, Soil Conservation Service, and cooperating agencies. Base maps are orthophotographs prepared by the U.S. Department of Interior, Geological Survey from 1981 aerial photography. Coordinate grid ticks and land division corriers, if shown, are approximately positioned.

#### SHEET NO. 2 SOIL SURVEY OF SAGUACHE COUNTY AREA, COLORADO (WHALE HILL QUADRANGLE)

SAGUACHE COUNTY,

COLORADO NO. 2

BLM Library Denver Federal Center Bldg. 50, OC-521 P.O. Box 25047 Denver, CO 80225