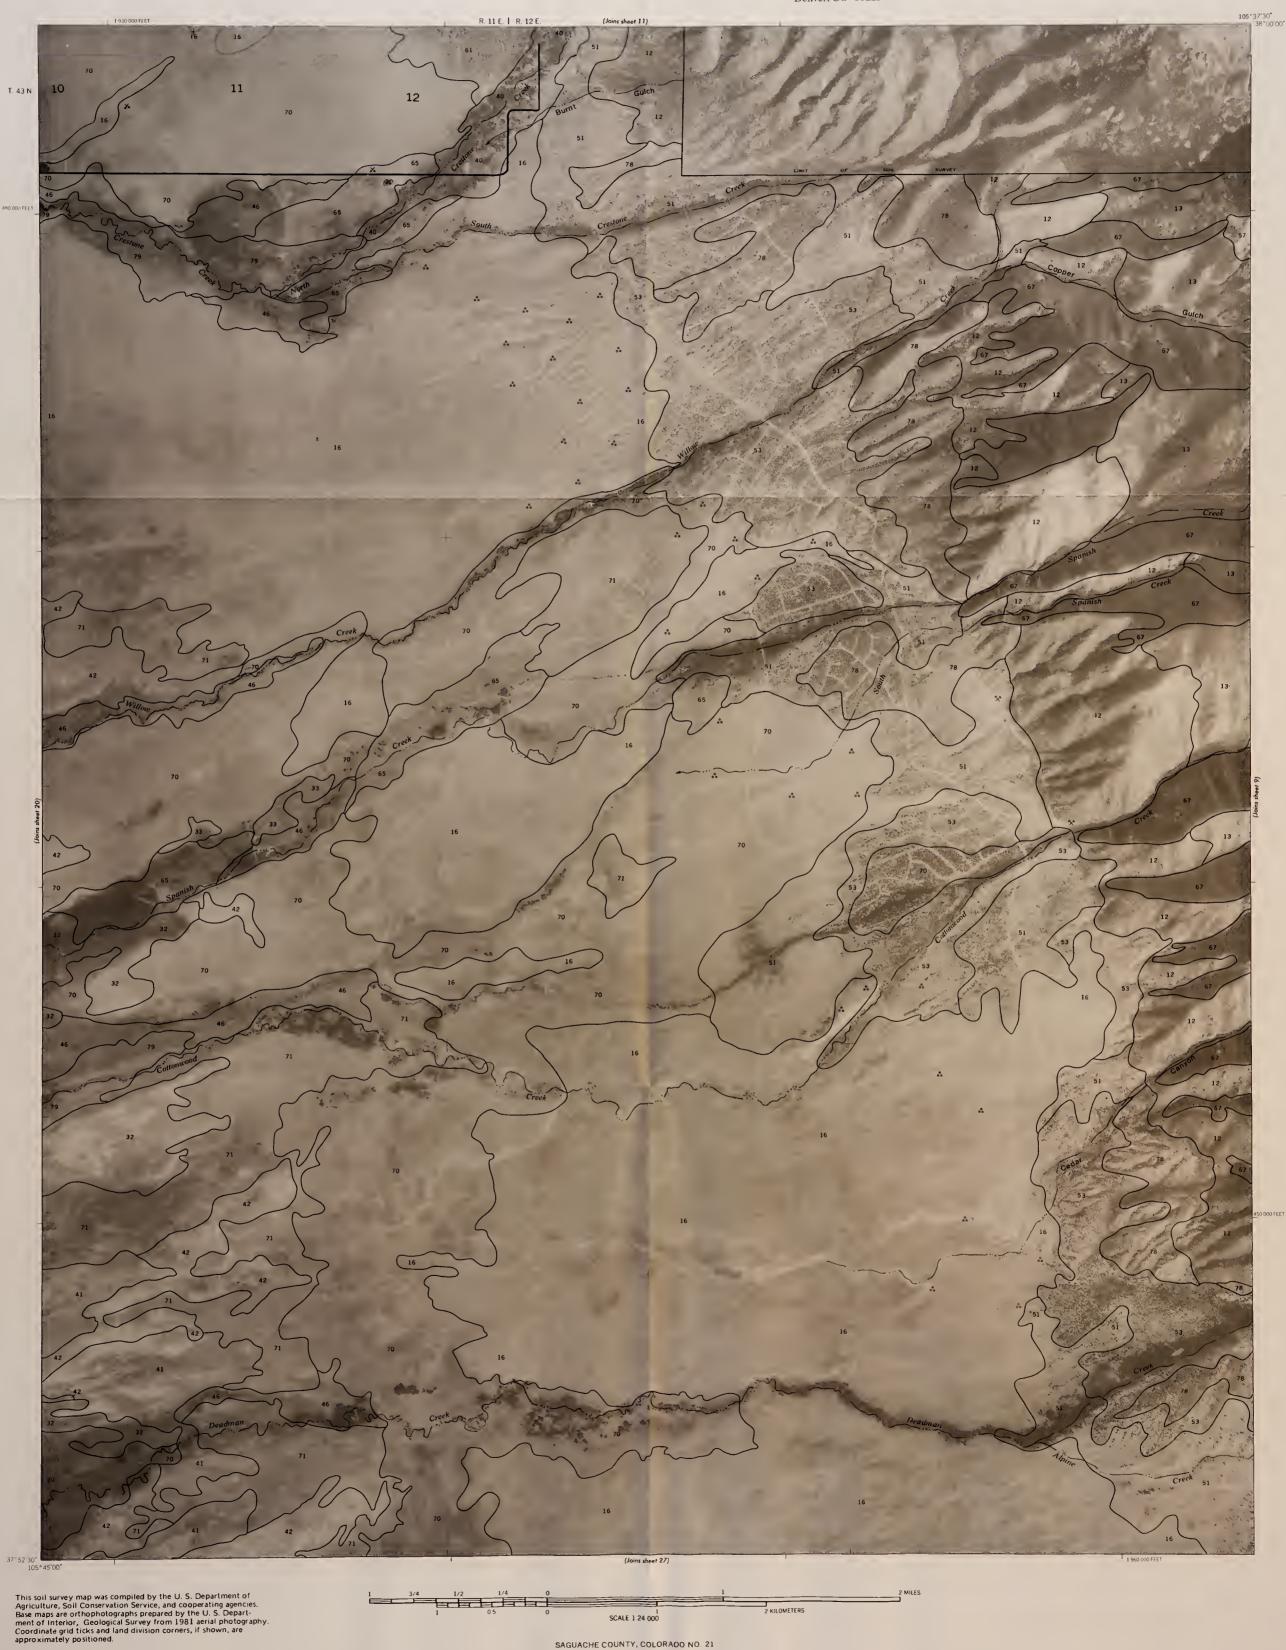

#### 10; 83020613 #1339,6341

BLM Library Denver Federal Center Bldg. 50, OC-521 P.O. Box 25047 Denver, CO 80225

SHEET NO. 21 SOIL SURVEY OF SAGUACHE COUNTY AREA, COLORADO (CRESTONE QUADRANGLE)

SAGUACHE COUNTY, COLORADO NO. 21

# 13396341

10;83020613

# SHEET NO. 21 SOIL SURVEY OF SAGUACHE COUNTY AREA, COLORADO (CRESTONE QUADRANGLE)

S 599 . C6 S33 1934 Maps C.2

BLM Library Denver Federal Center Bldg. 50, OC-521 P.O. Box 25047 Denver, CO 80225

> 105°37'30″ 38°00'00″

This soil survey map was compiled by the U.S. Department of Agriculture, Soil Conservation Service, and cooperating agencies. Base maps are orthophotographs prepared by the U.S. Department of Interior, Geological Survey from 1981 aerial photography. Coordinate grid ticks and land division corners, if shown, are approximately positioned.

SAGUACHE COUNTY, CO

LORADO NO. 21

SHEET NO.22 SOIL SURVEY OF SAGUACHE COUNTY AREA, COLORADO