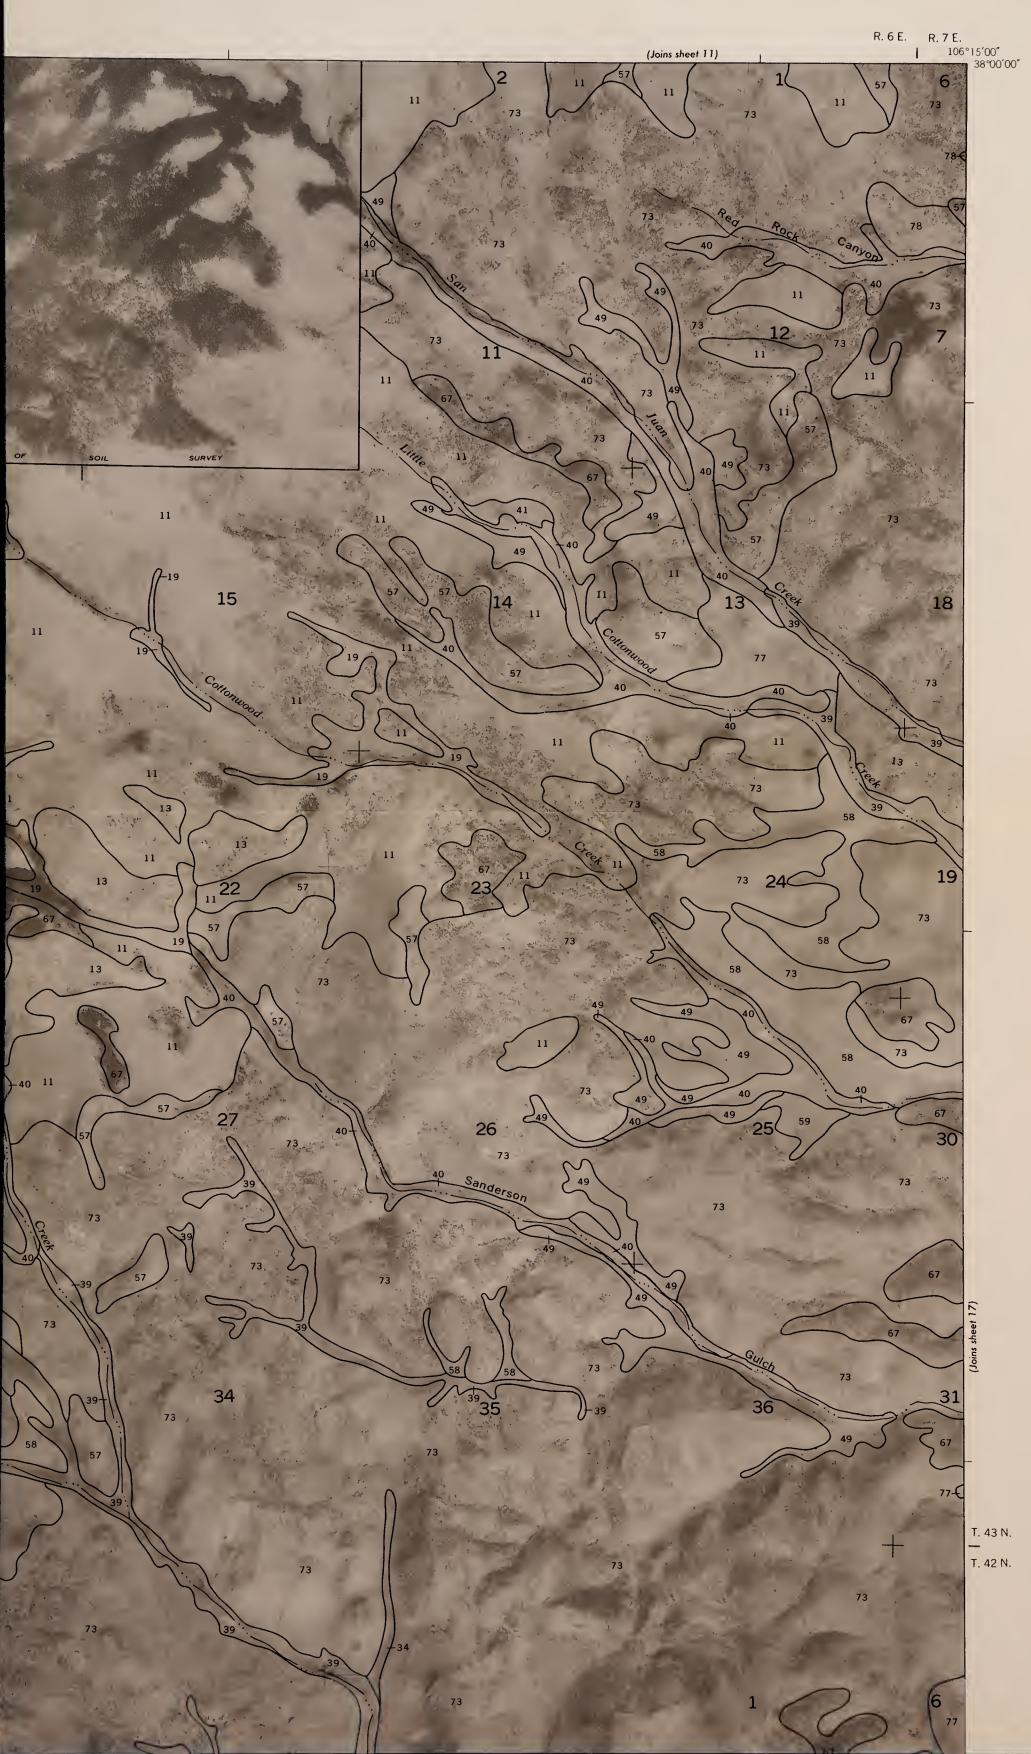

SAGUACHE COUNTY, COLORADO NO. 17

SCALE 1 24 000

1

# 13396341

1D: 38020613

BLM Library Denver Federal Center Bldg. 50, OC-521 P.O. Box 25047 Denver, CO 80225

•

#### SHEET NO. 17 SOIL SURVEY OF SAGUACHE COUNTY AREA, COLORADO (SWEDE CORNERS QUADRANGLE)

This soil survey map was compiled by the U.S. Department of Agriculture, Soil Conservation Service, and cooperating agencies. Base maps are orthophotographs prepared by the U.S. Department of Interior, Geological Survey from 1981 aerial photography. Coordinate grid ticks and land division corners, if shown, are approximately positioned.

SAGUACHE COUNTY, COL

ORADO NO. 17

SAGUACHE COUNTY, COLORADO NO. 18

SOIL SURVEY OF SAGUACHE COUNTY AREA, COLORADO (HARRENCE LAKE QUADRANGLE)

This soil survey map was compiled by the U.S. Department of Agriculture, Soil Conservation Service, and cooperating agencies. Base maps are orthophotographs prepared by the U.S. Department of Interior, Geological Survey from 1981 aerial photography. Coordinate grid ticks and land division corners, if shown, are approximately positioned.