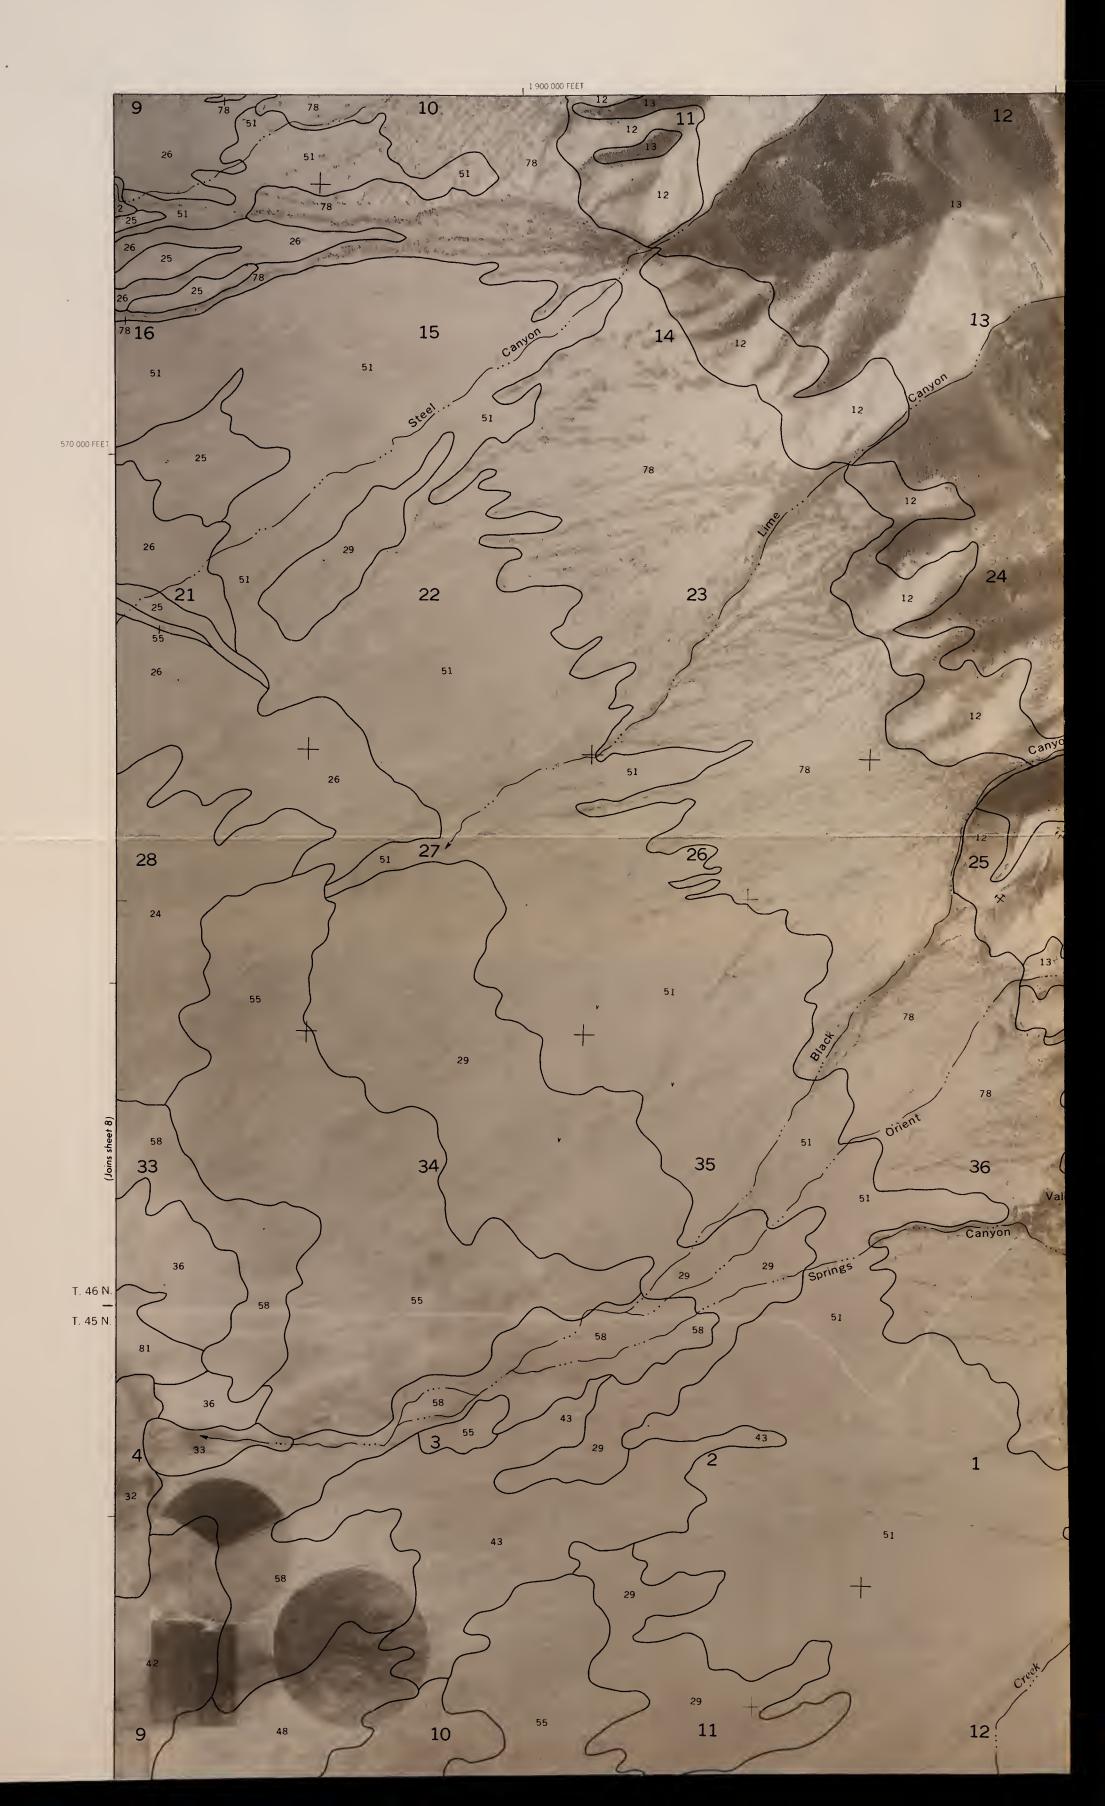

### 1D: 83320613

SHEET NO. 9 SOIL SURVEY OF SAGUACHE COUNTY AREA, COLORADO (VALLEY VIEW HOT SPRINGS QUADRANGLE)

S999 .C6 S33 1984 Maps c.2

#13396341

## 1D: 88020613

S 599 .C6 S33 1984 Maps c.2

SHEET NO. 9 SOIL SURVEY OF SAGUACHE COUNTY AREA, COLORADO (VALLEY VIEW HOT SPRINGS QUADRANGLE)

BLM Library Denver Federal Center Bldg. 50, OC-521 P.O. Box 25047 Denver, CO 80225

(Joins inset, 1) R. 10 E. | R. 11 E.

F

This soil survey map was compiled by the U.S. Department of Agriculture, Soil Conservation Service, and cooperating agencies. Base maps are orthophotographs prepared by the U.S. Department of Interior, Geological Survey from 1981 aerial photography. Coordinate grid ticks and land division corners, if shown, are approximately positioned.