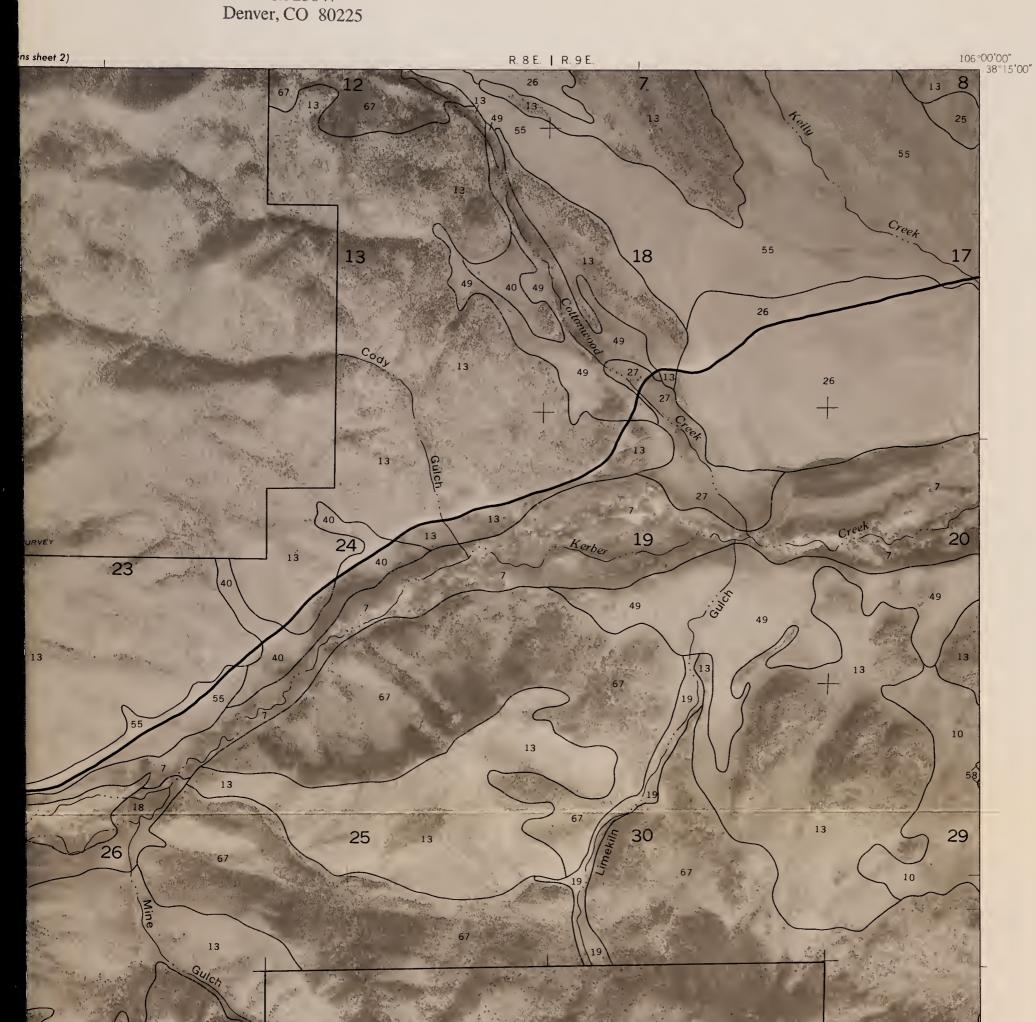

# 13396341 1D: 88020613 SHEET NO. 3 SOIL SURVEY OF SAGUACHE COUNTY AREA, COLORADO (BUSHNELL PEAK QUADRANGLE)

This soil survey map was compiled by the U.S. Department of Agriculture, Soil Conservation Service, and cooperating agencies. Base maps are orthophotographs prepared by the U.S. Depart-ment of Interior, Geological Survey from 1981 aerial photography. Coordinate grid ticks and land division corners, if shown, are approximately positioned.

SAGUACHE COUNTY, COLORADO NO. 3

SCALE 1 24 000

.