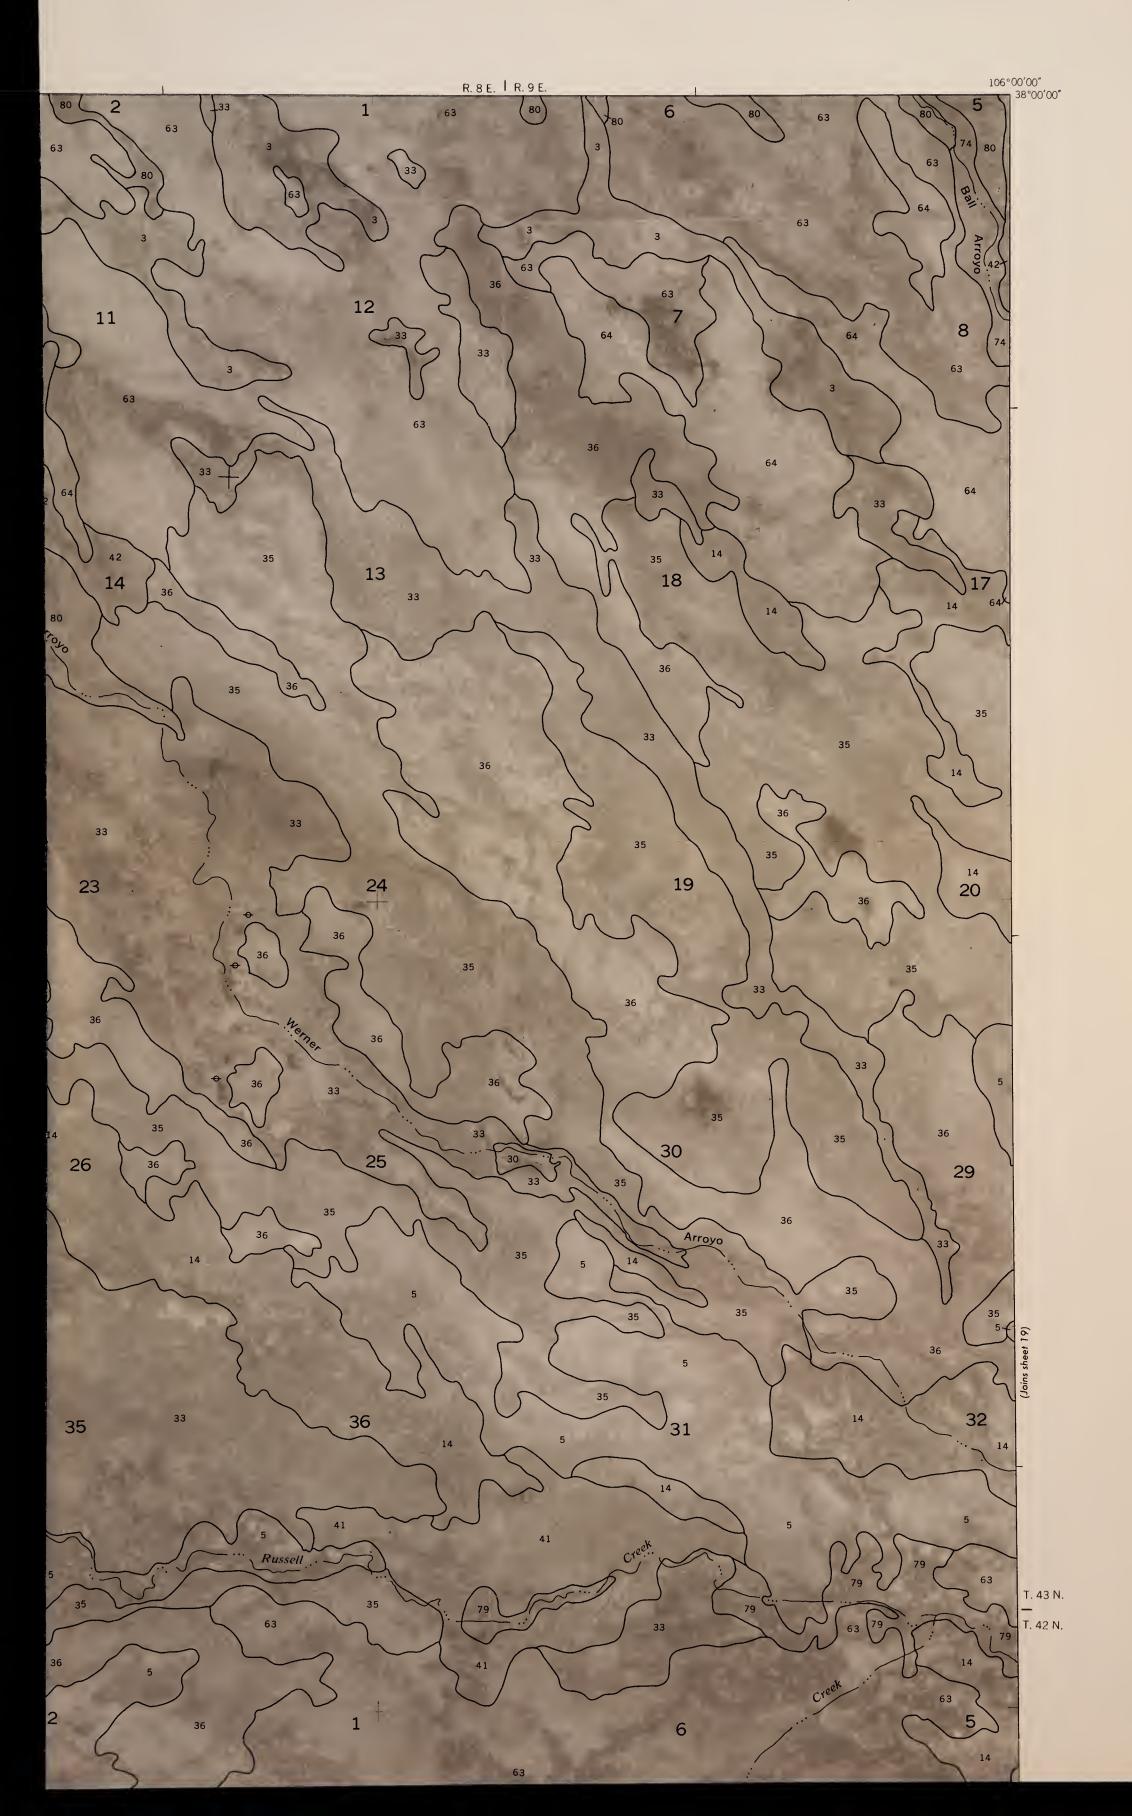

SAGUACHE COUNTY, COL

ORADO NO. 17

SAGUACHE COUNTY, COLORADO NO. 18

SOIL SURVEY OF SAGUACHE COUNTY AREA, COLORADO (HARRENCE LAKE QUADRANGLE)

This soil survey map was compiled by the U.S. Department of Agriculture, Soil Conservation Service, and cooperating agencies. Base maps are orthophotographs prepared by the U.S. Department of Interior, Geological Survey from 1981 aerial photography. Coordinate grid ticks and land division corners, if shown, are approximately positioned.