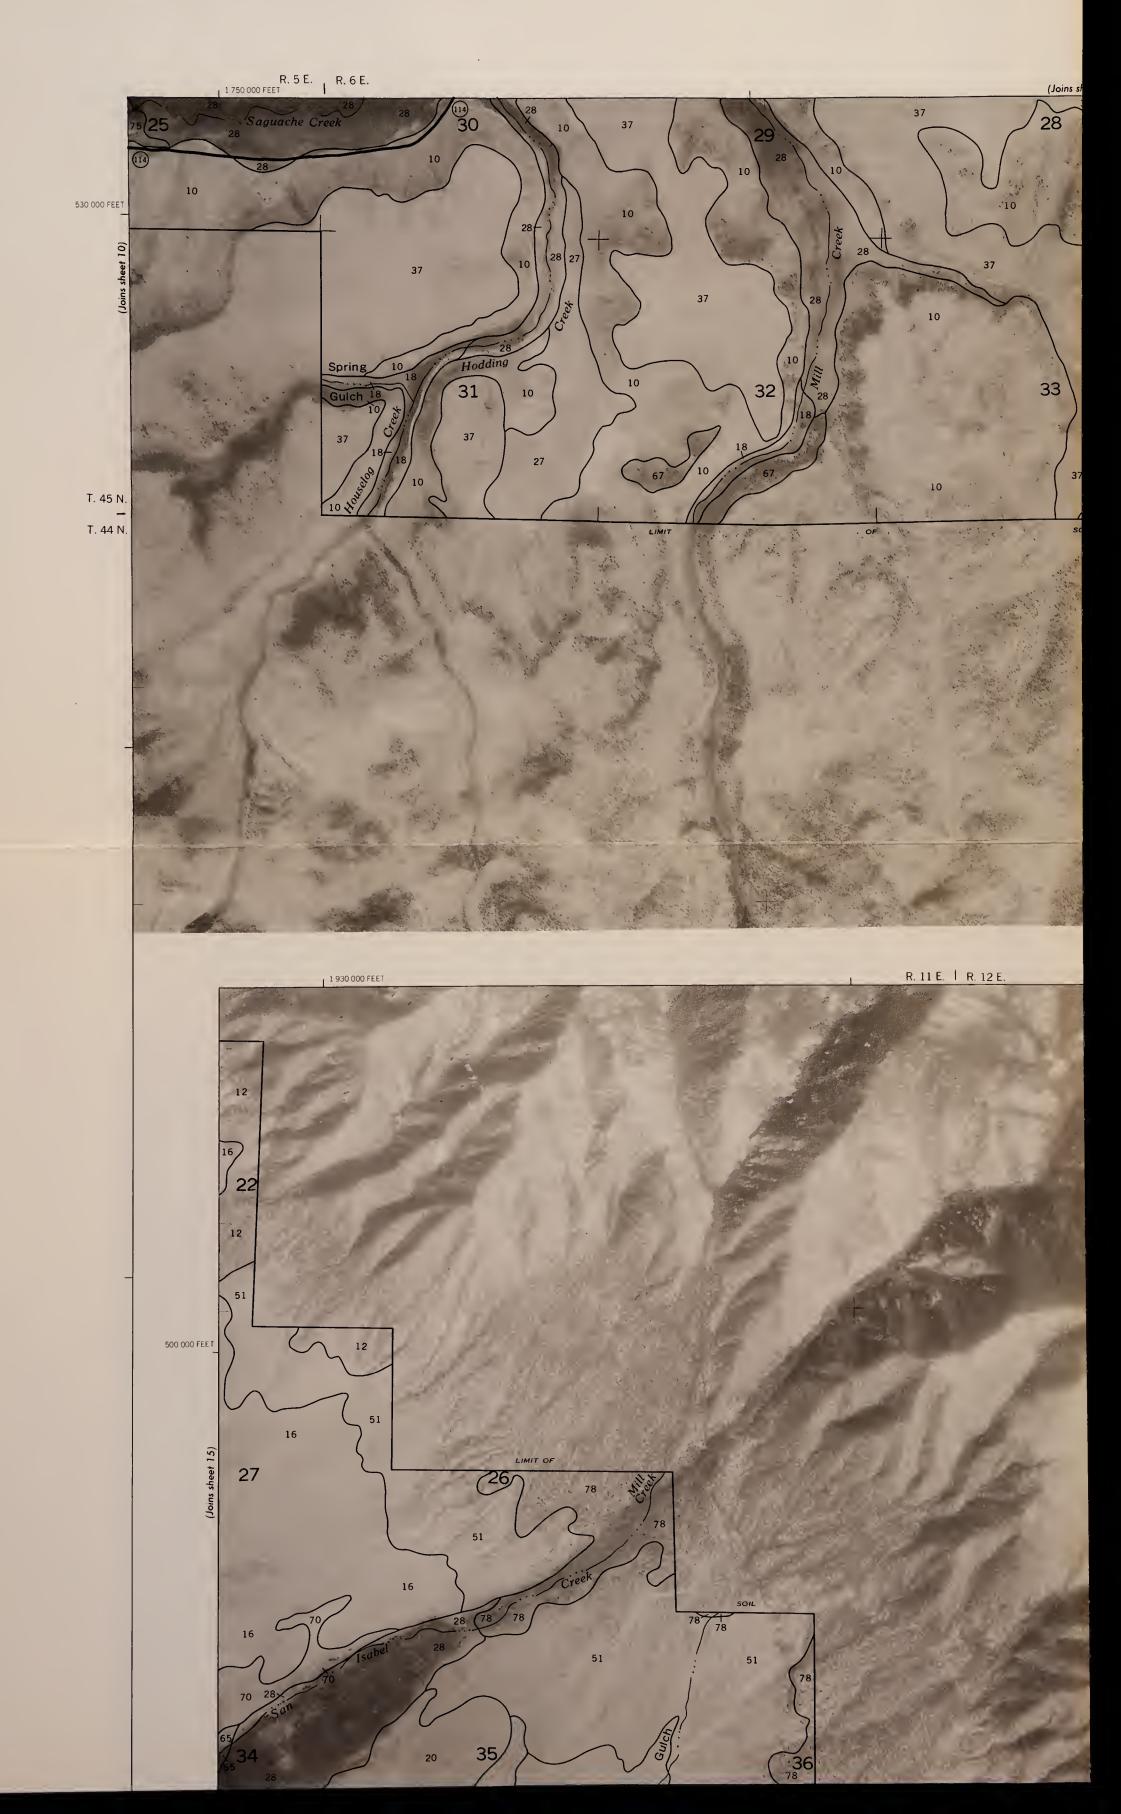

## 1D: 93020613

SHEET NO. 11 SOIL SURVEY OF SAGUACHE COUNTY AREA, COLORADO (LAUGHLIN GULCH QUADRANGLE)

BLM Library Denver Federal Center Bldg. 50, OC-521 P.O. Box 25047 Denver, CO 80225

S 599

This soil survey map was compiled by the U.S. Department of Agriculture, Soil Conservation Service, and cooperating agencies. Base maps are orthophotographs prepared by the U.S. Department of Interior, Geological Survey from 1981 aerial photography. Coordinate grid ticks and land division corners, if shown, are approximately positioned.

SAGUACHE COUNTY, CO

SCALE 1:24 0

0.5

0

LORADO NO. 11

SHEET NO. 12 SOIL SURVEY OF SAGUACHE COUNTY AREA, COLORADO (SAGUACHE QUADRANGLE)

This soil survey map was compiled by the U.S. Department of Agriculture, Soil Conservation Service, and cooperating agencies. Base maps are orthophotographs prepared by the U.S. Department of Interior, Geoiogical Survey from 1981 aerial photography. Coordinate grid ticks and land division corners, if shown, are approximately positioned.