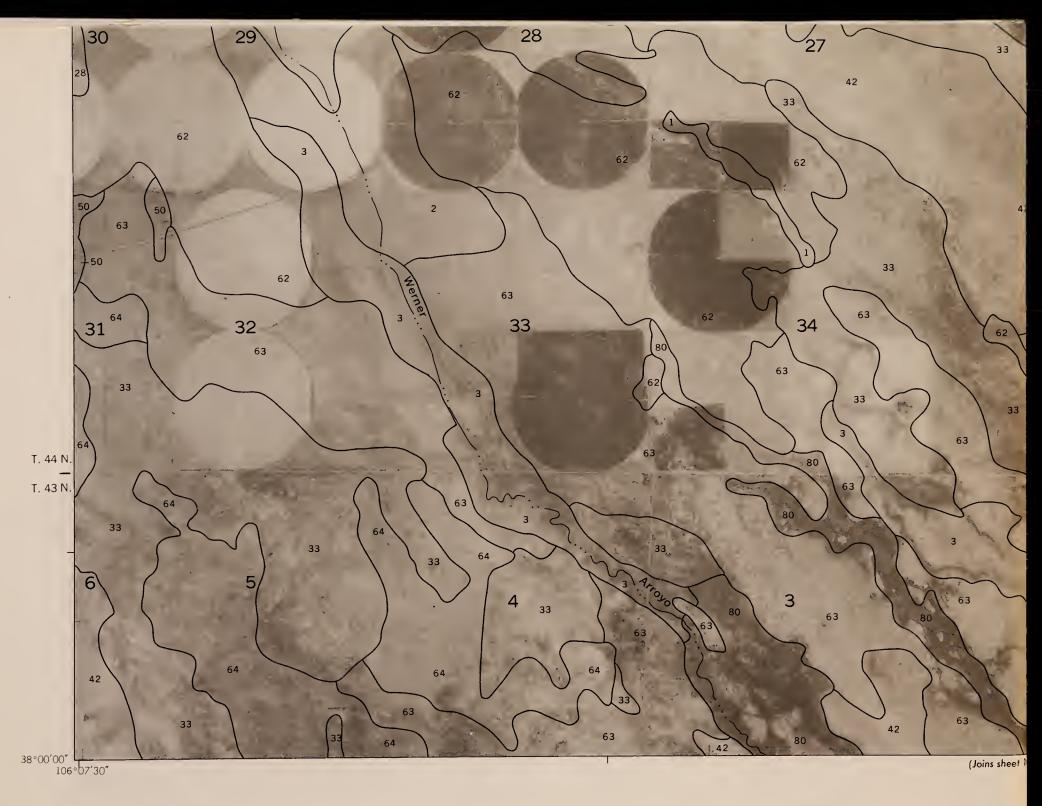

## # 13396341 ID. 33020613

BLM Library Denver Federal Center Bldg. 50, OC-521 P.O. Box 25047 Denver, CO 80225

SHEET NO. 13 SOIL SURVEY OF SAGUACHE COUNTY AREA, COLORADO (HICKEY BRIDGE QUADRANGLE)

SAGUACHE COUNTY, COLORADO NO. 13

#### U.S. DEPARTMENT OF AGRICULTURE SOIL CONSERVATION SERVICE

S 599 .C6 S33 1984 Maps C.2

.

This soil survey map was compiled by the U.S. Department of Agriculture, Soil Conservation Service, and cooperating agencies. Base maps are orthophotographs prepared by the U.S. Department of Interior, Geological Survey from 1981 aerial photography. Coordinate grid ticks and land division corners, if shown, are approximately positioned.