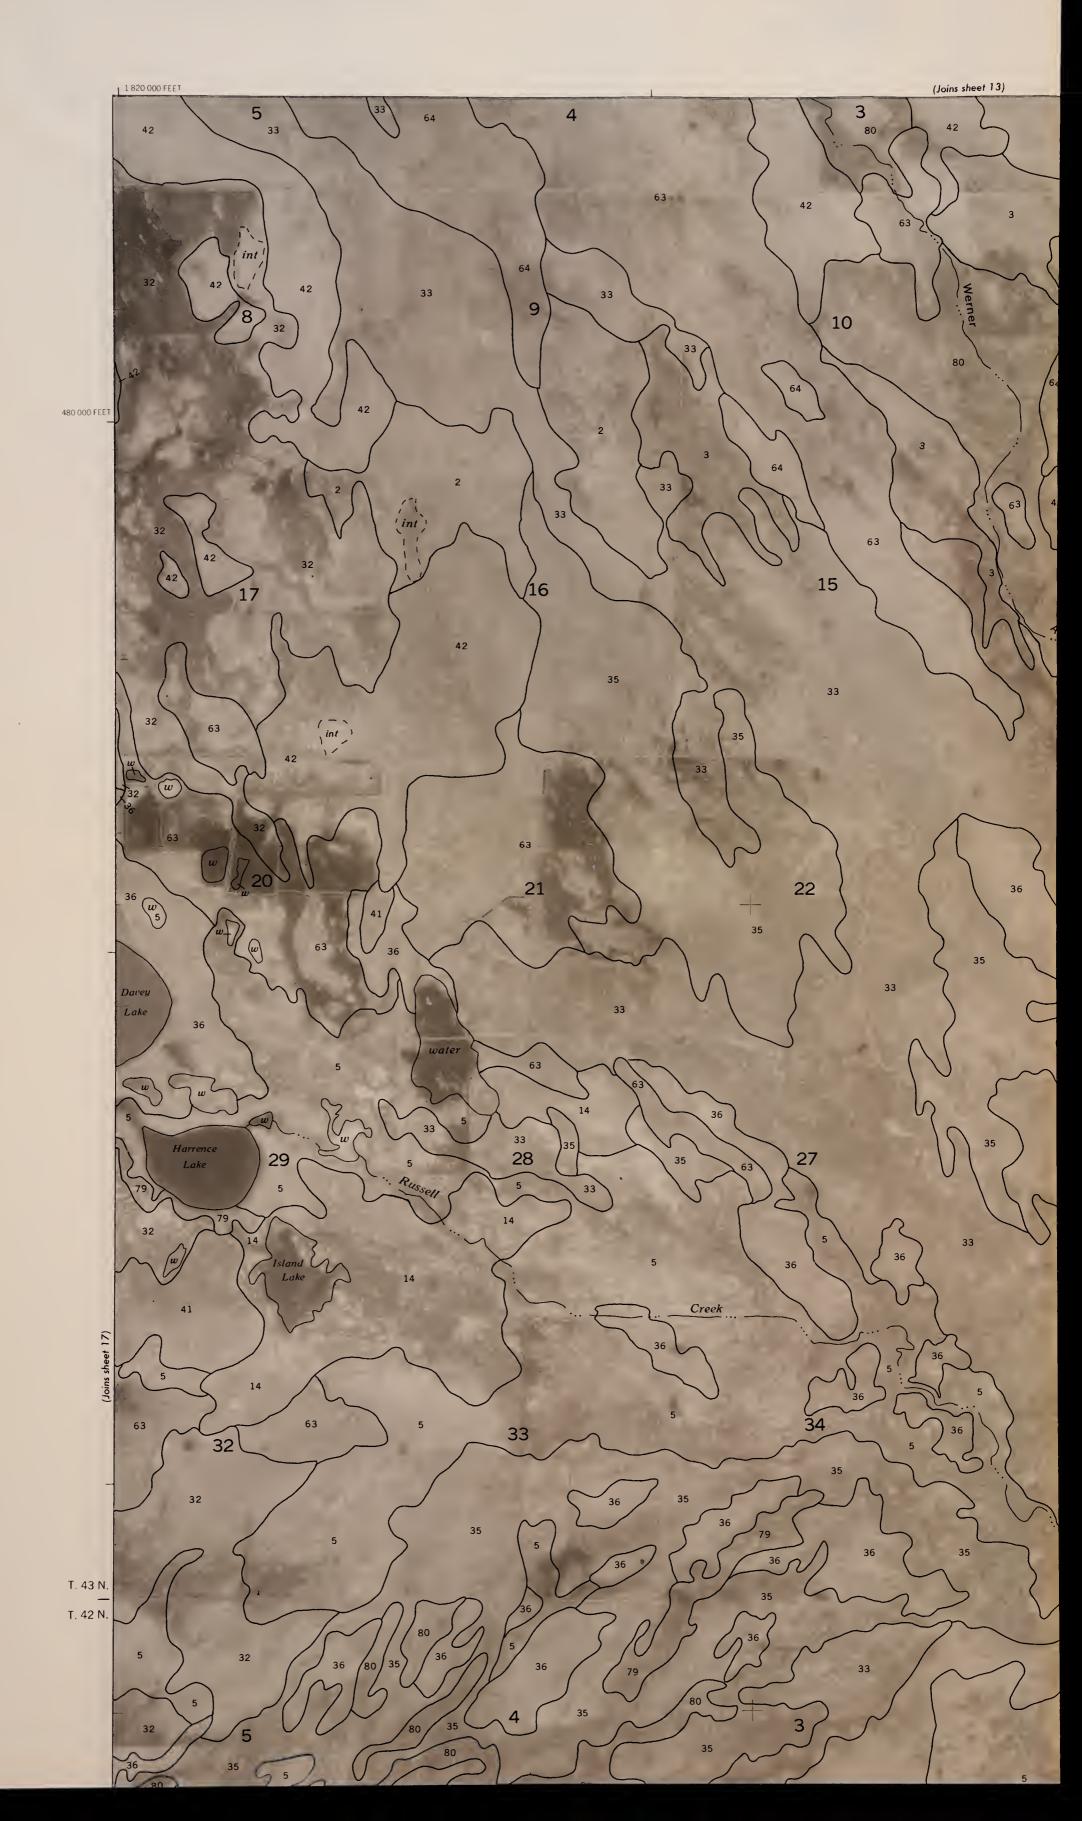

SAGUACHE COUNTY, COL

ORADO NO. 17

SAGUACHE COUNTY, COLORADO NO. 18

SOIL SURVEY OF SAGUACHE COUNTY AREA, COLORADO (HARRENCE LAKE QUADRANGLE)

This soil survey map was compiled by the U.S. Department of Agriculture, Soil Conservation Service, and cooperating agencies. Base maps are orthophotographs prepared by the U.S. Department of Interior, Geological Survey from 1981 aerial photography. Coordinate grid ticks and land division corners, if shown, are approximately positioned.