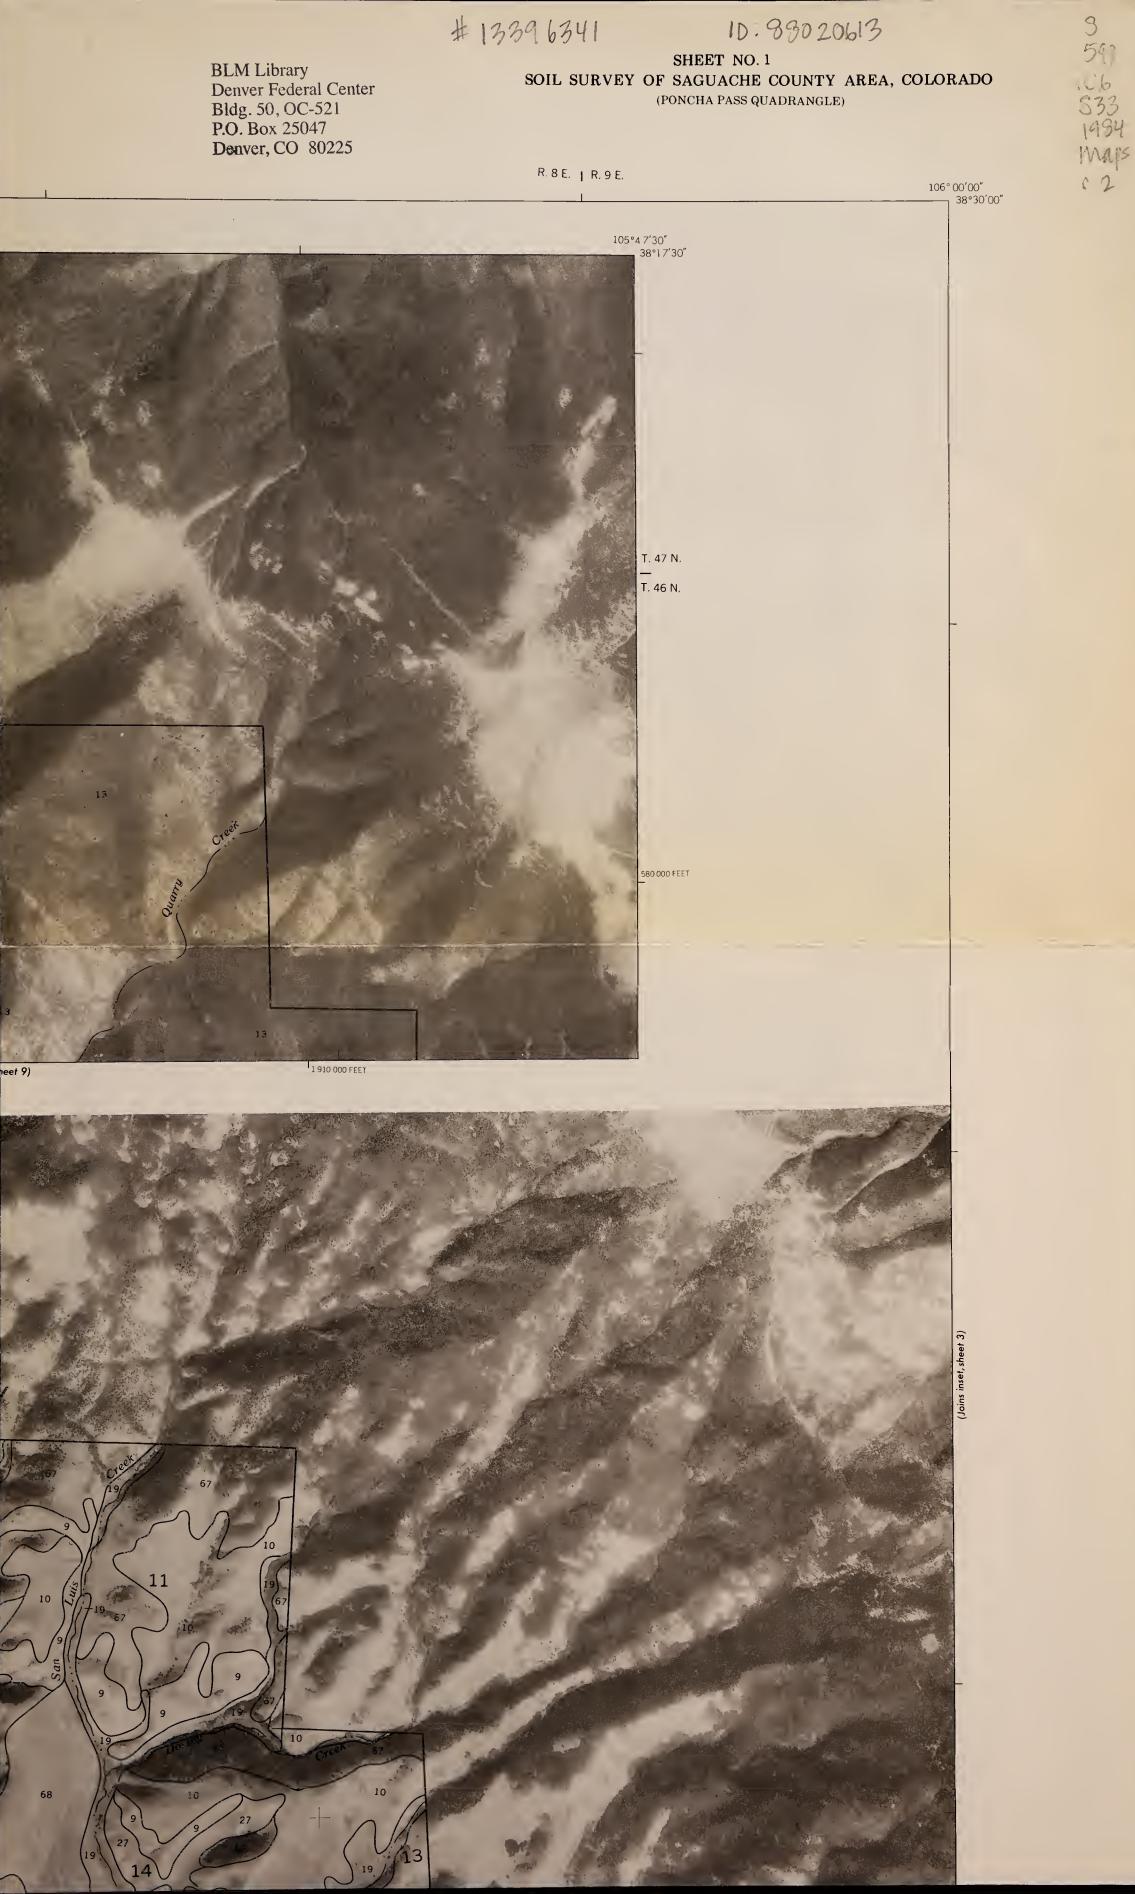

28020613

Soil Survey of Saguache County Area, Colorado

S 599 .C6 S33 1984 Maps c.2

SCALE 1 24 000 SAGUACHE COUNTY, COLORADO NO. 1

2 KILOMETERS

38°22'30″ 106° 07'30″

SAGUACHE COUNTY, C

(Join

OLORADO NO. 1

#### SHEET NO. 2 SOIL SURVEY OF SAGUACHE COUNTY AREA, COLORADO (WHALE HILL QUADRANGLE)

This soil survey map was compiled by the U.S. Department of Agriculture, Soil Conservation Service, and cooperating agencies. Base maps are orthophotographs prepared by the U.S. Department of Interior, Geological Survey from 1981 aerial photography. Coordinate grid ticks and land division corriers, if shown, are approximately positioned.