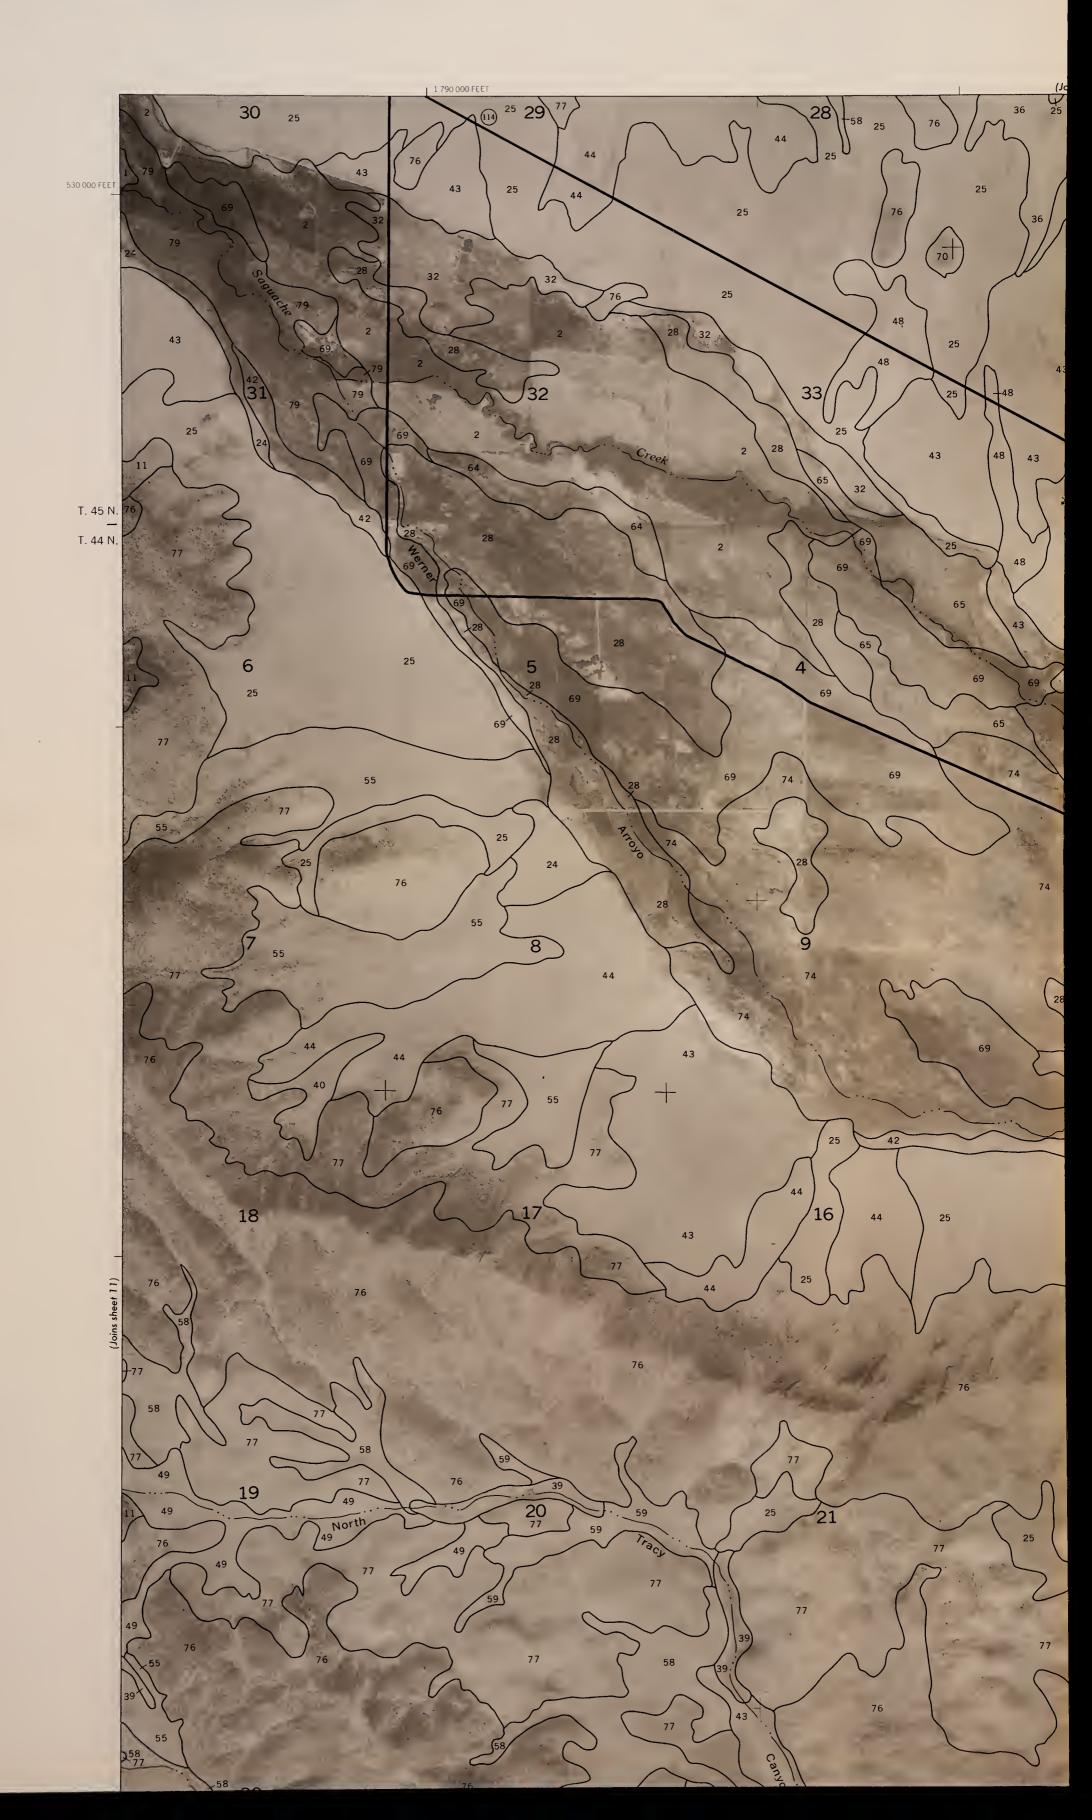

#### SHEET NO. 2 SOIL SURVEY OF SAGUACHE COUNTY AREA, COLORADO (WHALE HILL QUADRANGLE)

This soil survey map was compiled by the U.S. Department of Agriculture, Soil Conservation Service, and cooperating agencies. Base maps are orthophotographs prepared by the U.S. Department of Interior, Geological Survey from 1981 aerial photography. Coordinate grid ticks and land division corriers, if shown, are approximately positioned.

#### SHEET NO. 2 SOIL SURVEY OF SAGUACHE COUNTY AREA, COLORADO (WHALE HILL QUADRANGLE)

SAGUACHE COUNTY,

COLORADO NO. 2

BLM Library Denver Federal Center Bldg. 50, OC-521 P.O. Box 25047 Denver, CO 80225