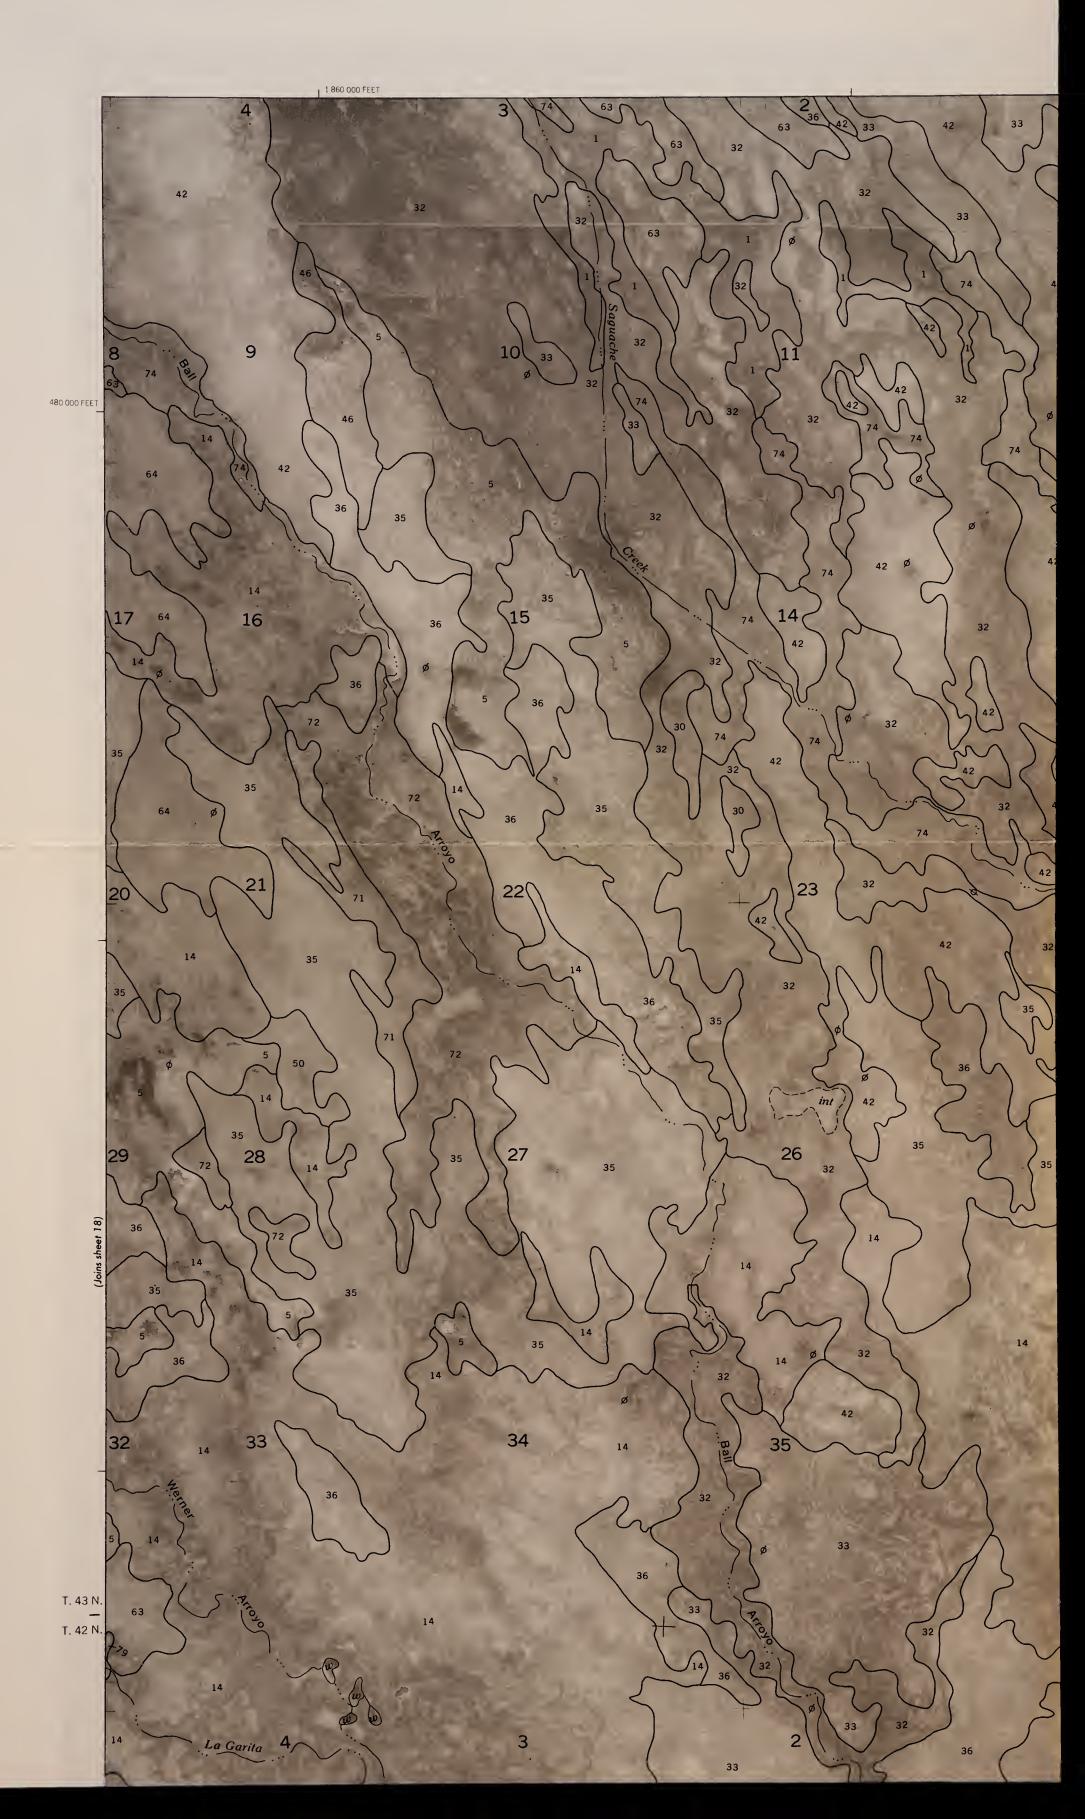

#### SHEET NO. 4 SOIL SURVEY OF SAGUACHE COUNTY AREA, COLORADO (TRICKLE MOUNTAIN QUADRANGLE)

.

SCALE 1.24

SAGUACHE COUNTY,

1/4

n

0.5

×