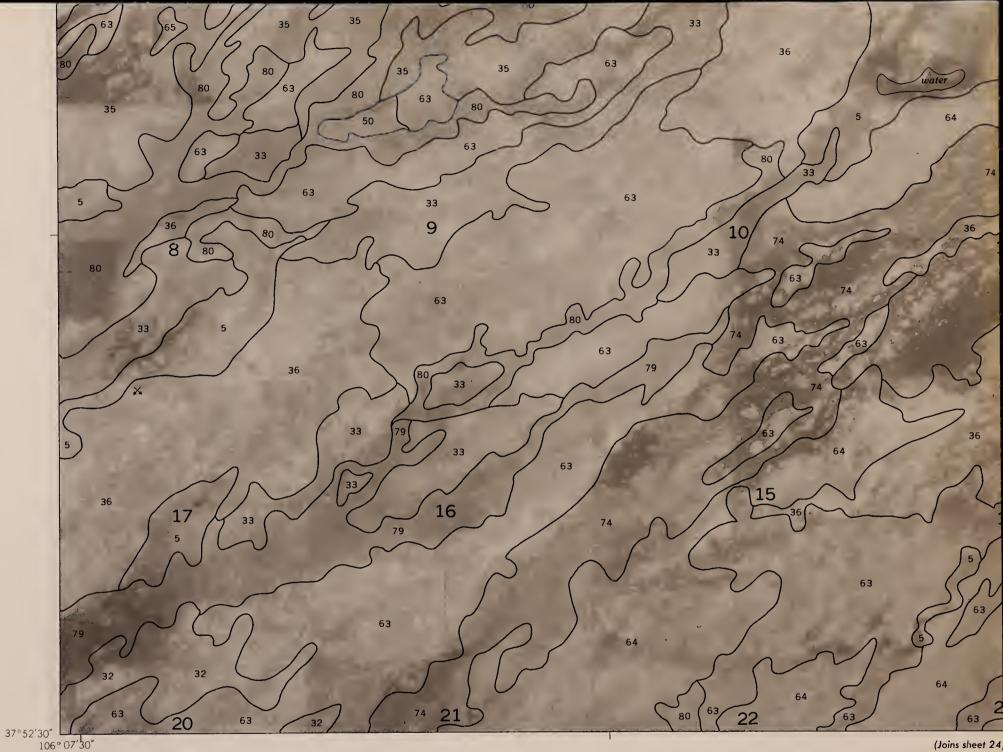

SAGUACHE COUNTY, COL

ORADO NO. 17

SAGUACHE COUNTY, COLORADO NO. 18

SOIL SURVEY OF SAGUACHE COUNTY AREA, COLORADO (HARRENCE LAKE QUADRANGLE)

This soil survey map was compiled by the U.S. Department of Agriculture, Soil Conservation Service, and cooperating agencies. Base maps are orthophotographs prepared by the U.S. Department of Interior, Geological Survey from 1981 aerial photography. Coordinate grid ticks and land division corners, if shown, are approximately positioned.