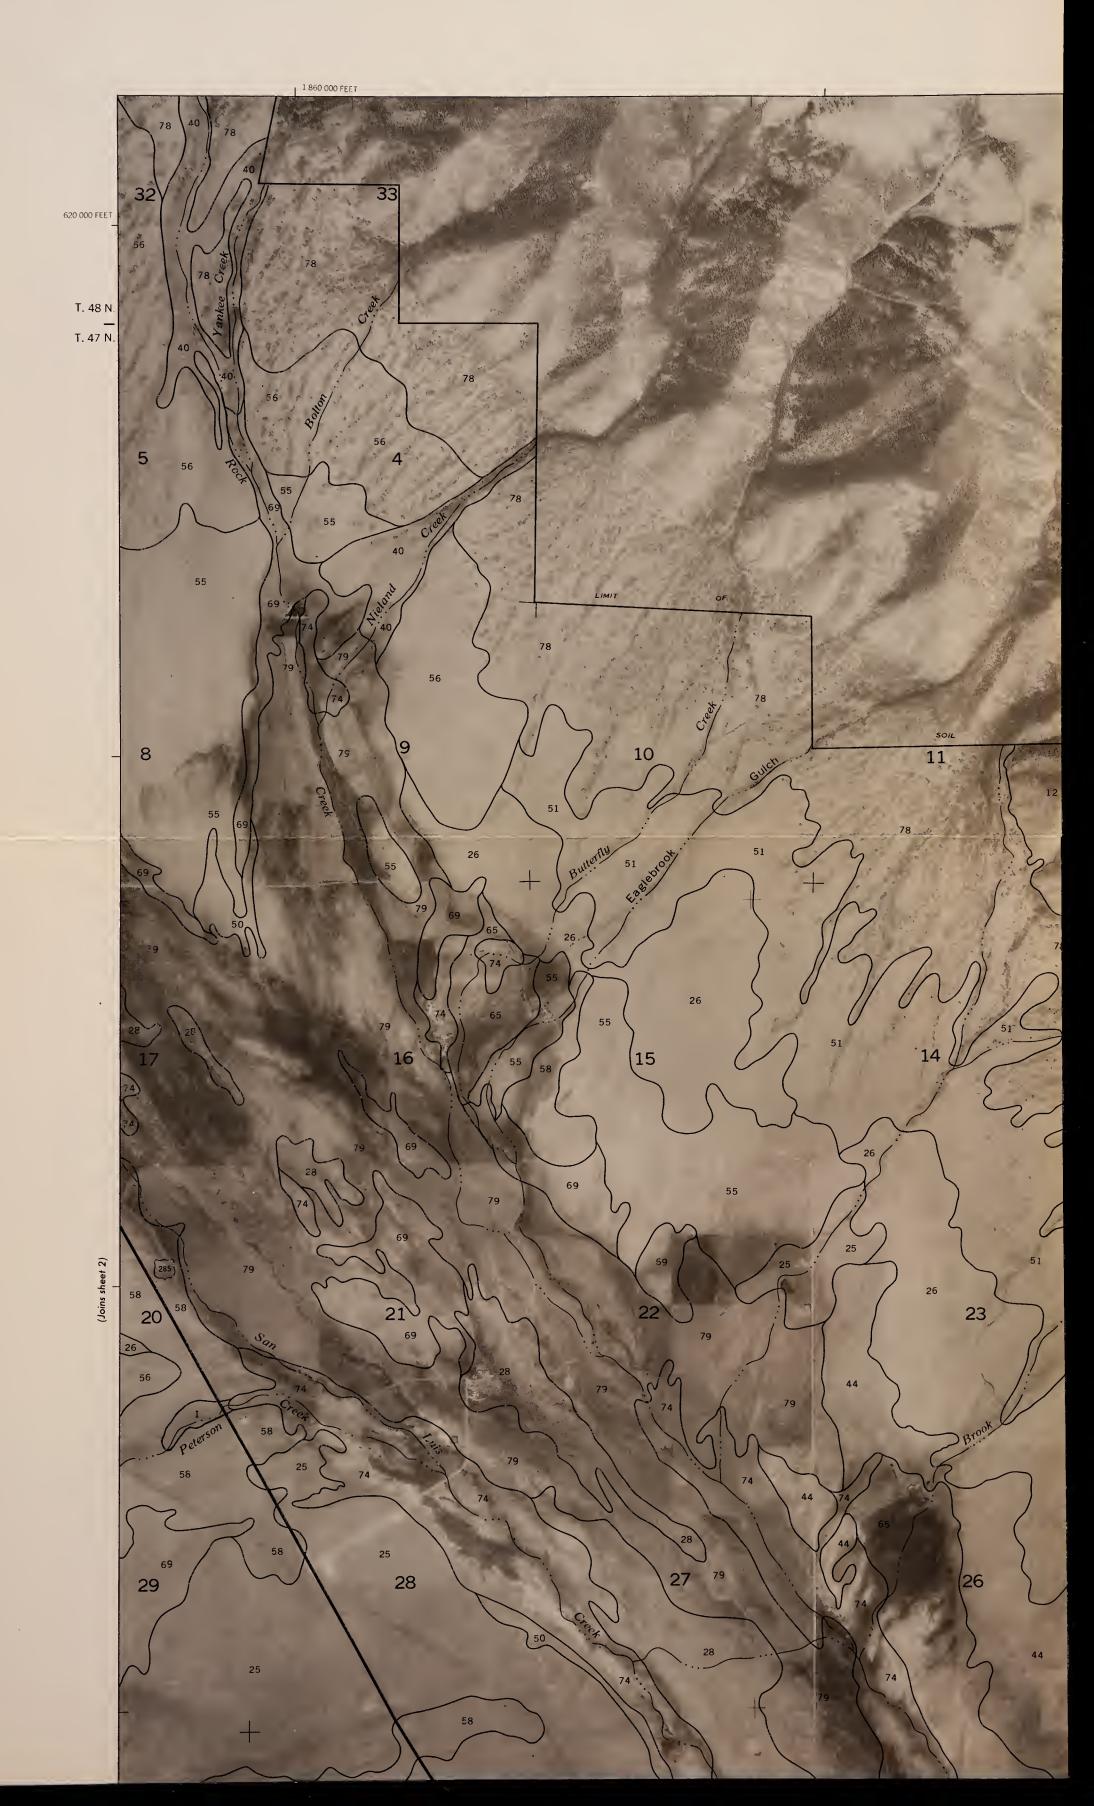

#### SHEET NO. 2 SOIL SURVEY OF SAGUACHE COUNTY AREA, COLORADO (WHALE HILL QUADRANGLE)

This soil survey map was compiled by the U.S. Department of Agriculture, Soil Conservation Service, and cooperating agencies. Base maps are orthophotographs prepared by the U.S. Department of Interior, Geological Survey from 1981 aerial photography. Coordinate grid ticks and land division corriers, if shown, are approximately positioned.

#### SHEET NO. 2 SOIL SURVEY OF SAGUACHE COUNTY AREA, COLORADO (WHALE HILL QUADRANGLE)

SAGUACHE COUNTY,

COLORADO NO. 2

BLM Library Denver Federal Center Bldg. 50, OC-521 P.O. Box 25047 Denver, CO 80225