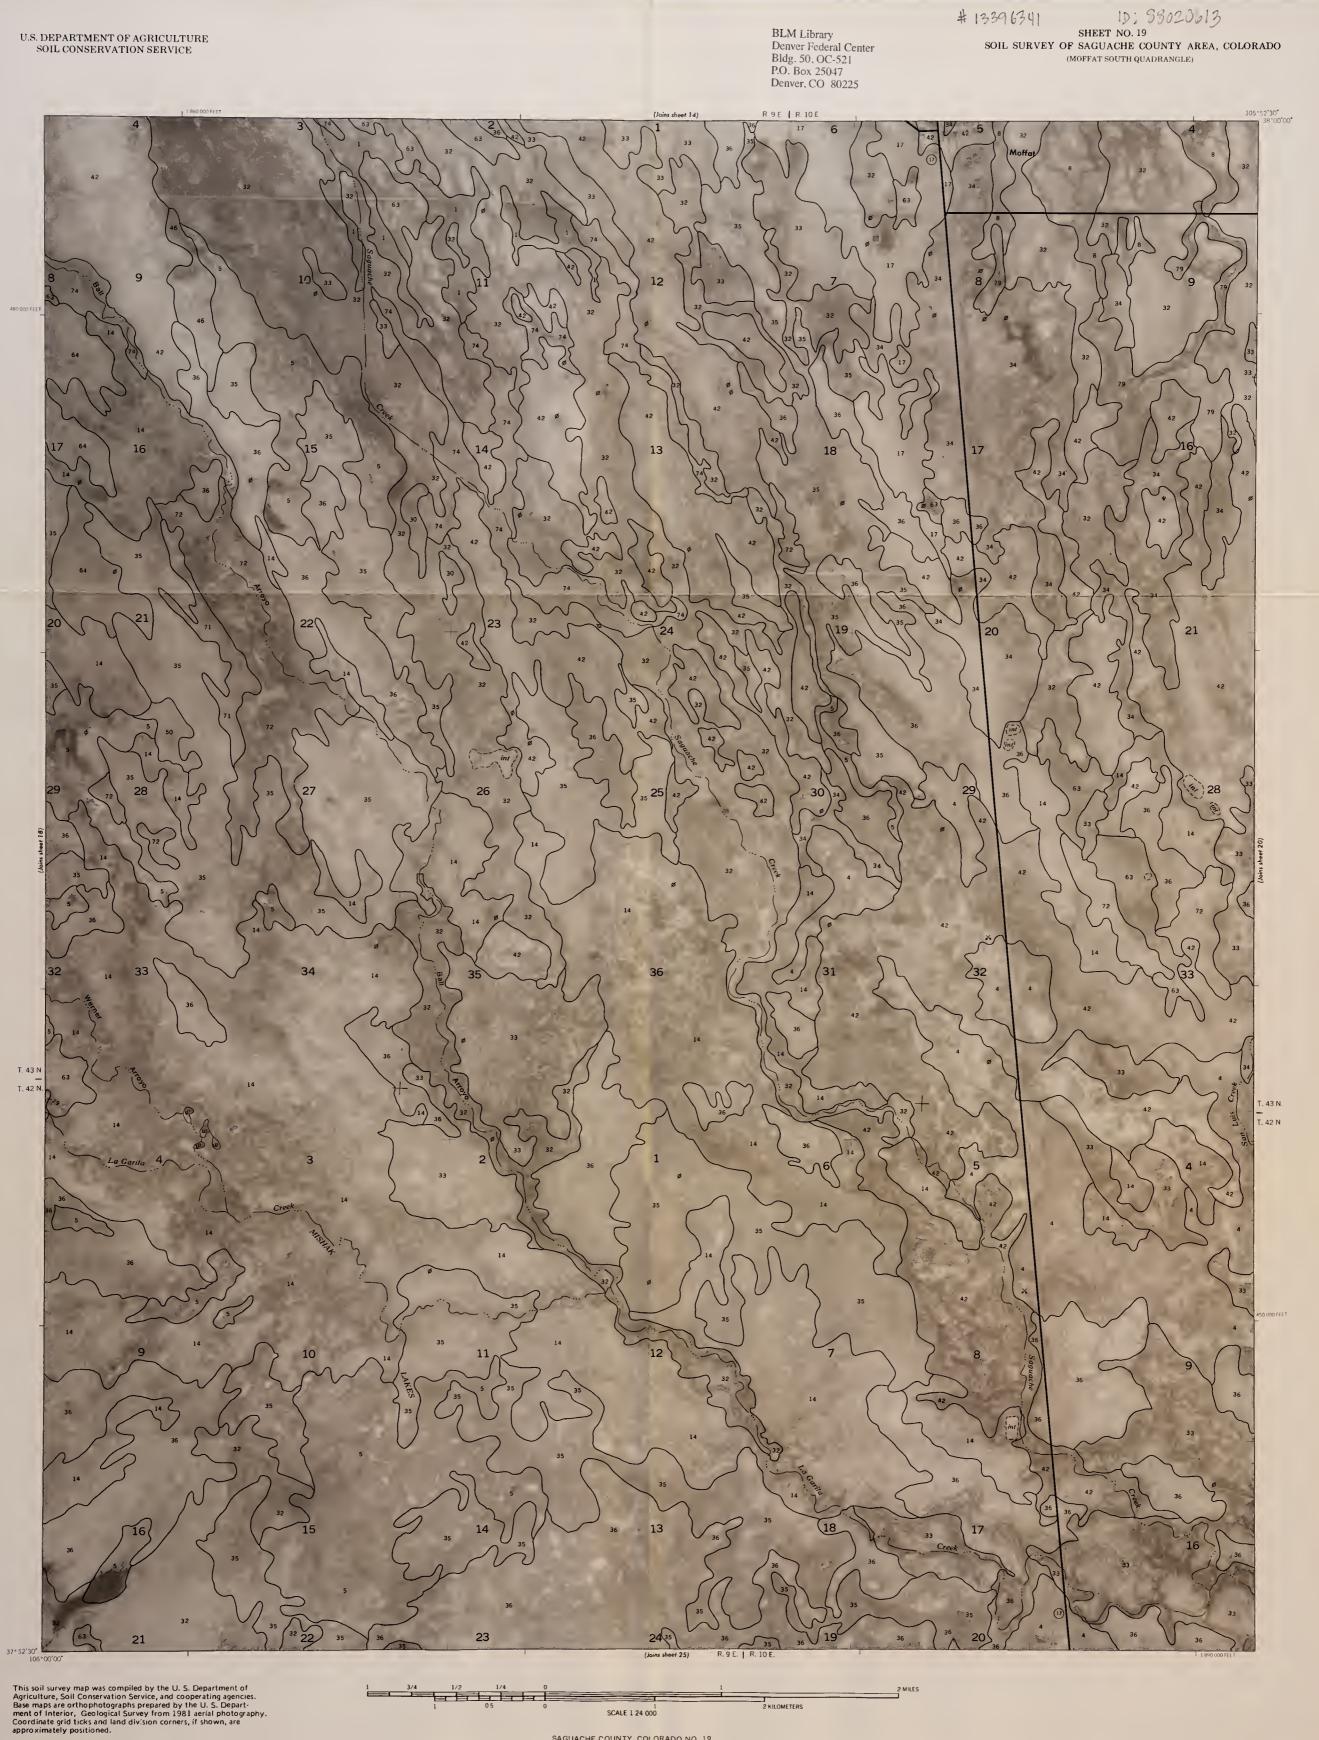

•

(Joins sheet 24)

SAGUACHE COUNTY,

8 599 . CG 533 1984 Maps c.2

SAGUACHE COUNTY, COLORADO NO. 19

# 13396341

1D: 53020613

BLM Library Denver Federal Center Bldg. 50, OC-521 P.O. Box 25047 Denver, CO 80225

SHEET NO. 19 SOIL SURVEY OF SAGUACHE COUNTY AREA, COLORADO (MOFFAT SOUTH QUADRANGLE)

This soil survey map was compiled by the U.S. Department of Agriculture, Soil Conservation Service, and cooperating agencies. Base maps are orthophotographs prepared by the U.S. Department of Interior, Geological Survey from 1981 aerial photography. Coordinate grid ticks and land division corners, if shown, are approximately positioned.

SAGUACHE COUNTY, CO

This soil survey map was compiled by the U.S. Department of Agriculture, Soil Conservation Service, and cooperating agencies. Base maps are orthophotographs prepared by the U.S. Department of Interior, Geological Survey from 1981 aerial photography. Coordinate grid ticks and land division corners, if shown, are approximately positioned.