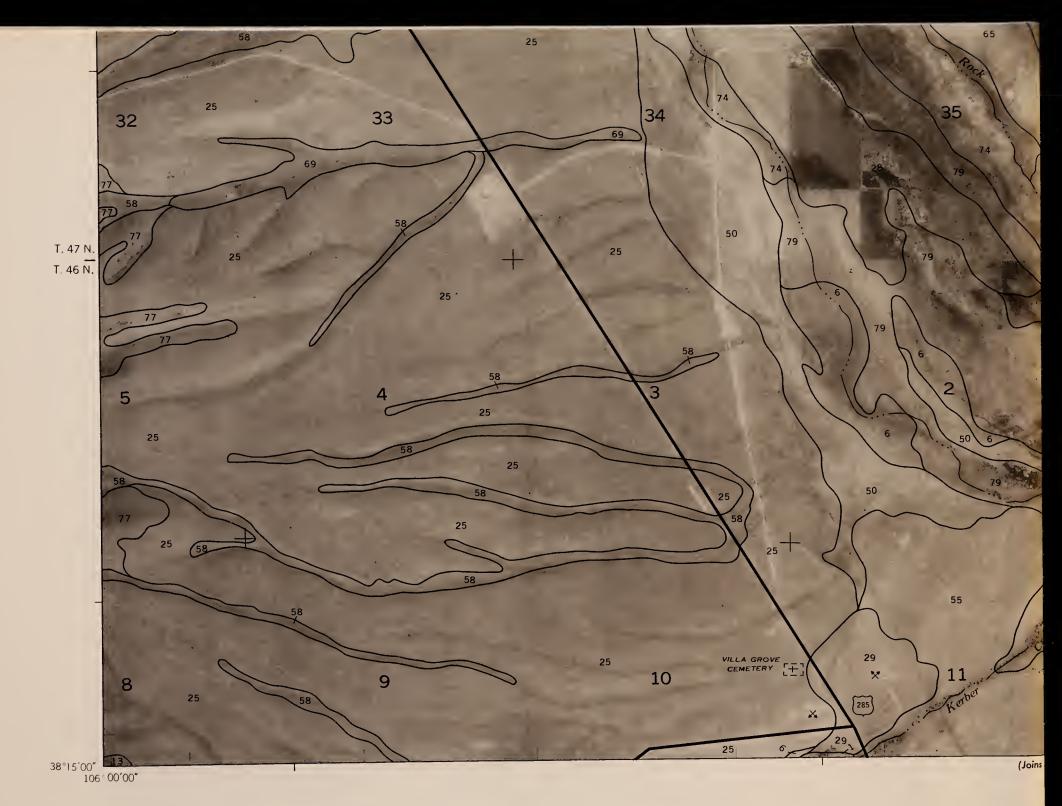

#### SHEET NO. 8 SOIL SURVEY OF SAGUACHE COUNTY AREA, COLORADO (VILLA GROVE QUADRANGLE)

This soil survey map was compiled by the U.S. Department of Agriculture, Soil Conservation Service, and cooperating agencies. Base maps are orthophotographs prepared by the U.S. Department of Interior, Geological Survey from 1981 aerial photography. Coordinate grid ticks and land division corners, if shown, are approximately positioned.

#### SAGUACHE COUNTY,

.

COLORADO NO. 8