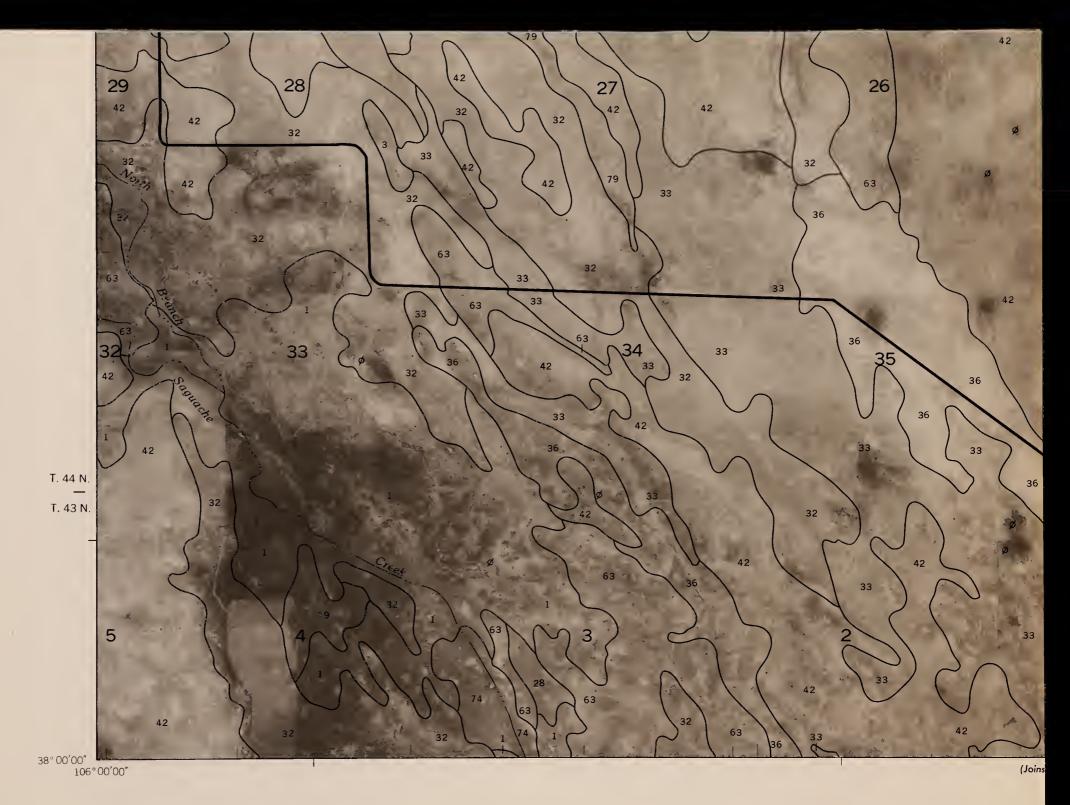

#### U.S. DEPARTMENT OF AGRICULTURE SOIL CONSERVATION SERVICE

SHEET NO. 14 SOIL SURVEY OF SAGUACHE COUNTY AREA, COLORADO (MOFFAT NORTH QUADRANGLE)

This soil survey map was compiled by the U.S. Department of Agriculture, Soil Conservation Service, and cooperating agencies. Base maps are orthophotographs prepared by the U.S. Department of Interior, Geological Survey from 1981 aerial photography. Coordinate grid ticks and land division corners, if shown, are approximately positioned.

SAGUACHE COUNTY, C

DLORADO NO. 14

BLM Library Denver Federal Center Bldg. 50, OC-521 P.O. Box 25047 Denver, CO 80225

SAGUACHE COUNTY, COLORAOO NO. 15

4

4