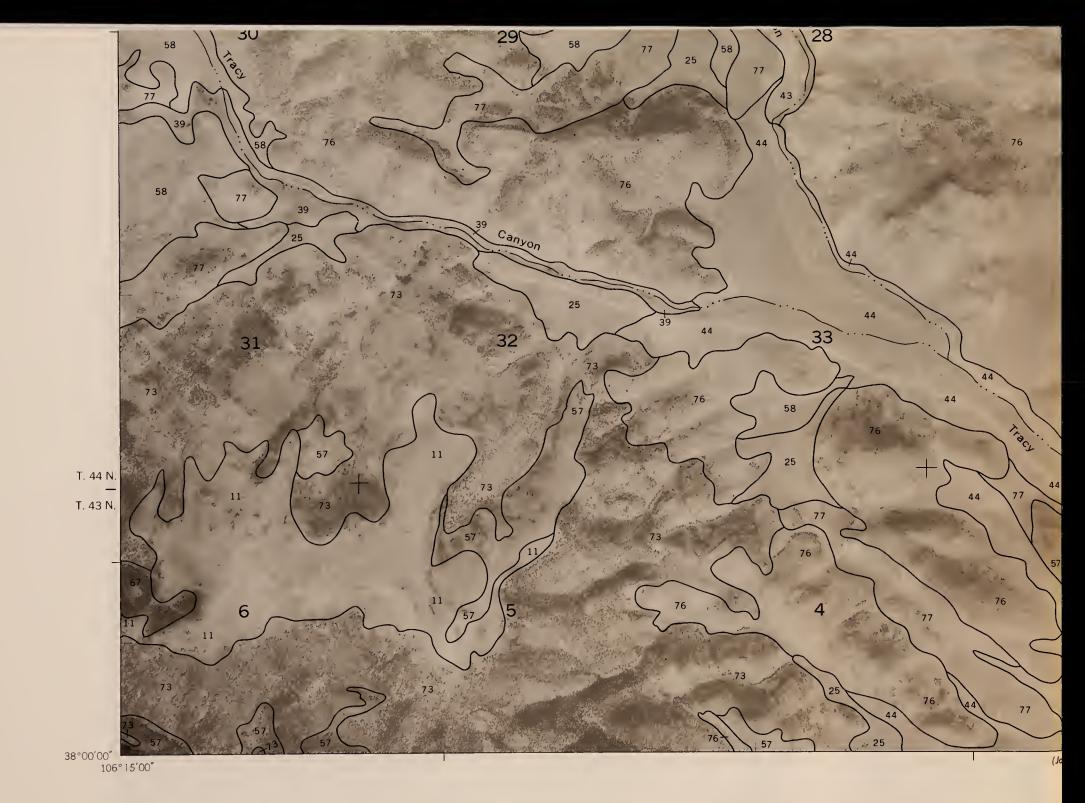

SAGUACHE COUNTY, CO

SHEET NO. 16 SOIL SURVEY OF SAGUACHE COUNTY AREA, COLORADO (LIME CREEK QUADRANGLE)

37°52'30" R. 5 E. R. 6 E.

This soil survey map was compiled by the U. S. Department of Agriculture, Soil Conservation Service, and cooperating agencies. Base maps are orthophotographs prepared by the U. S. Depart-ment of Interior, Geological Survey from 1981 aerial photography. Coordinate grid ticks and land division corners, if shown, are approximately positioned.

(Joins sheet 22)

R 6 E. R. 7 E.

SAGUACHE COUNTY, COLORADO NO. 16

SHEET NO. 16 SOIL SURVEY OF SAGUACHE COUNTY AREA, COLORADO (LIME CREEK QUADRANGLE)

R. 5 E. R. 6 E.

This soil survey map was compiled by the U.S. Department of Agriculture, Soil Conservation Service, and cooperating agencies. Base maps are orthophotographs prepared by the U.S. Depart-ment of Interior, Geological Survey from 1981 aerial photography. Coordinate grid ticks and land division corners, if shown, are approximately positioned.

SAGUACHE COUNTY, C

OLORADO NO. 16

BLM Library Denver Federal Center Bldg. 50, OC-521 P.O. Box 25047 Denver, CO 80225

S 599 .C6 S 33 1984 Maps C.2

This soil survey map was compiled by the U. S. Department of Agriculture, Soil Conservation Service, and cooperating agencies. Base maps are orthophotographs prepared by the U. S. Department of Interior, Geological Survey from 1981 aerial photography. Coordinate grid ticks and land division corners, if shown, are approximately positioned.