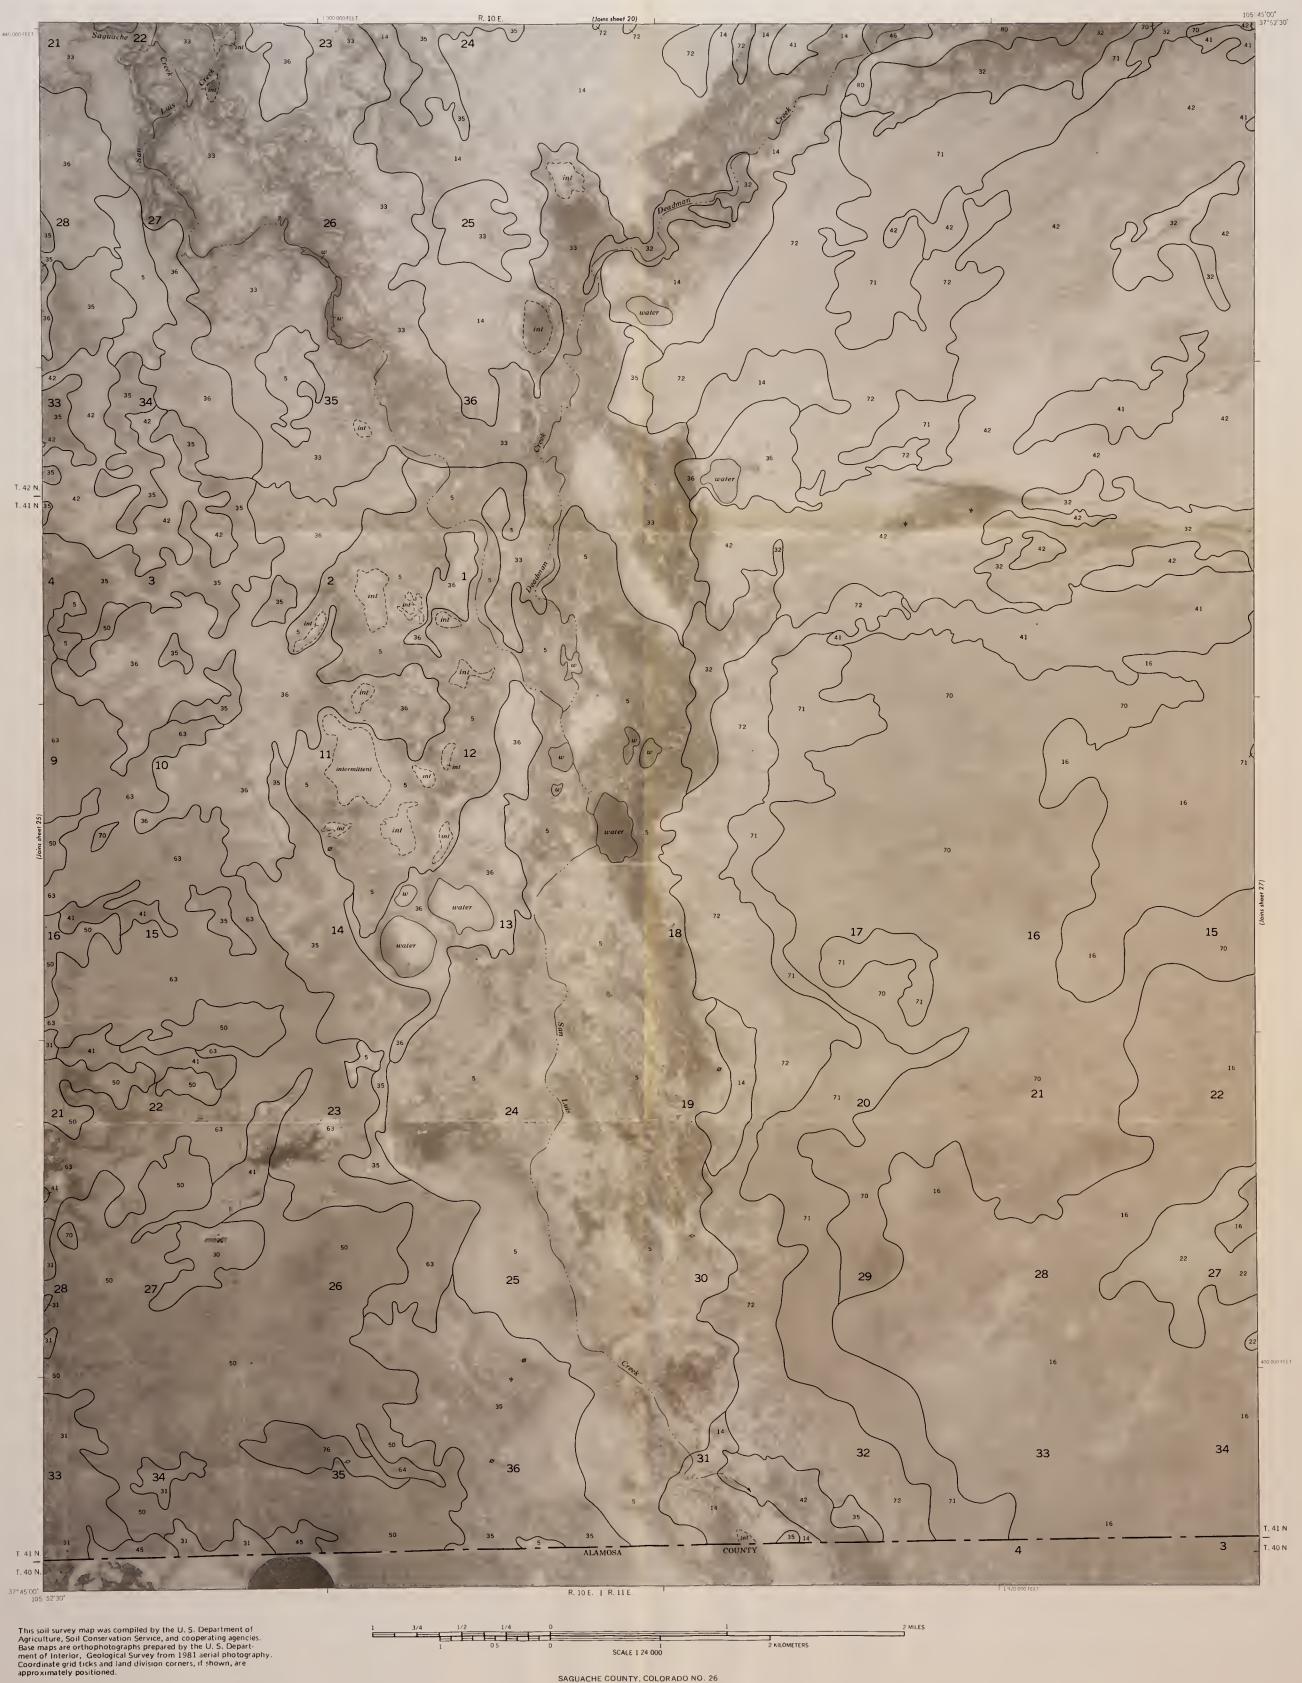

.

SAGUACHE COUNTY,

OLORADO NO. 24

SHEET NO. 24 OF 28

SAGUACHE COUNTY, COLORADO NO. 25

1

BLM Library Denver Federal Center Bldg. 50, OC-521 P.O. Box 25047 Denver, CO 80225

#13396341

# 1D: 98020613

SHEET NO.25 SOIL SURVEY OF SAGUACHE COUNTY AREA, COLORADO DEADMAN CAMP QUADRANGLE)

3 599 .c6 533 1984 Maps c.2

This soil survey map was compiled by the U.S. Department of Agriculture, Soil Conservation Service, and cooperating agencies. Base maps are orthophotographs prepared by the U.S. Department of Interior, Geological Survey from 1981 aerial photography. Coordinate grid ticks and land division corners, if shown, are approximately positioned.

SCALE 1:24

0.5

0

LORADO NO. 25

SHEET NO.26 SOIL SURVEY OF SAGUACHE COUNTY AREA, COLORADO (DEADMAN CAMP QUADRANGLE)

This soil survey map was compiled by the U.S. Department of Agriculture, Soil Conservation Service, and cooperating agencies. Base maps are orthophotographs prepared by the U.S. Department of Interior, Geological Survey from 1981 aerial photography. Coordinate grid ticks and land division corners, if shown, are approximately positioned.