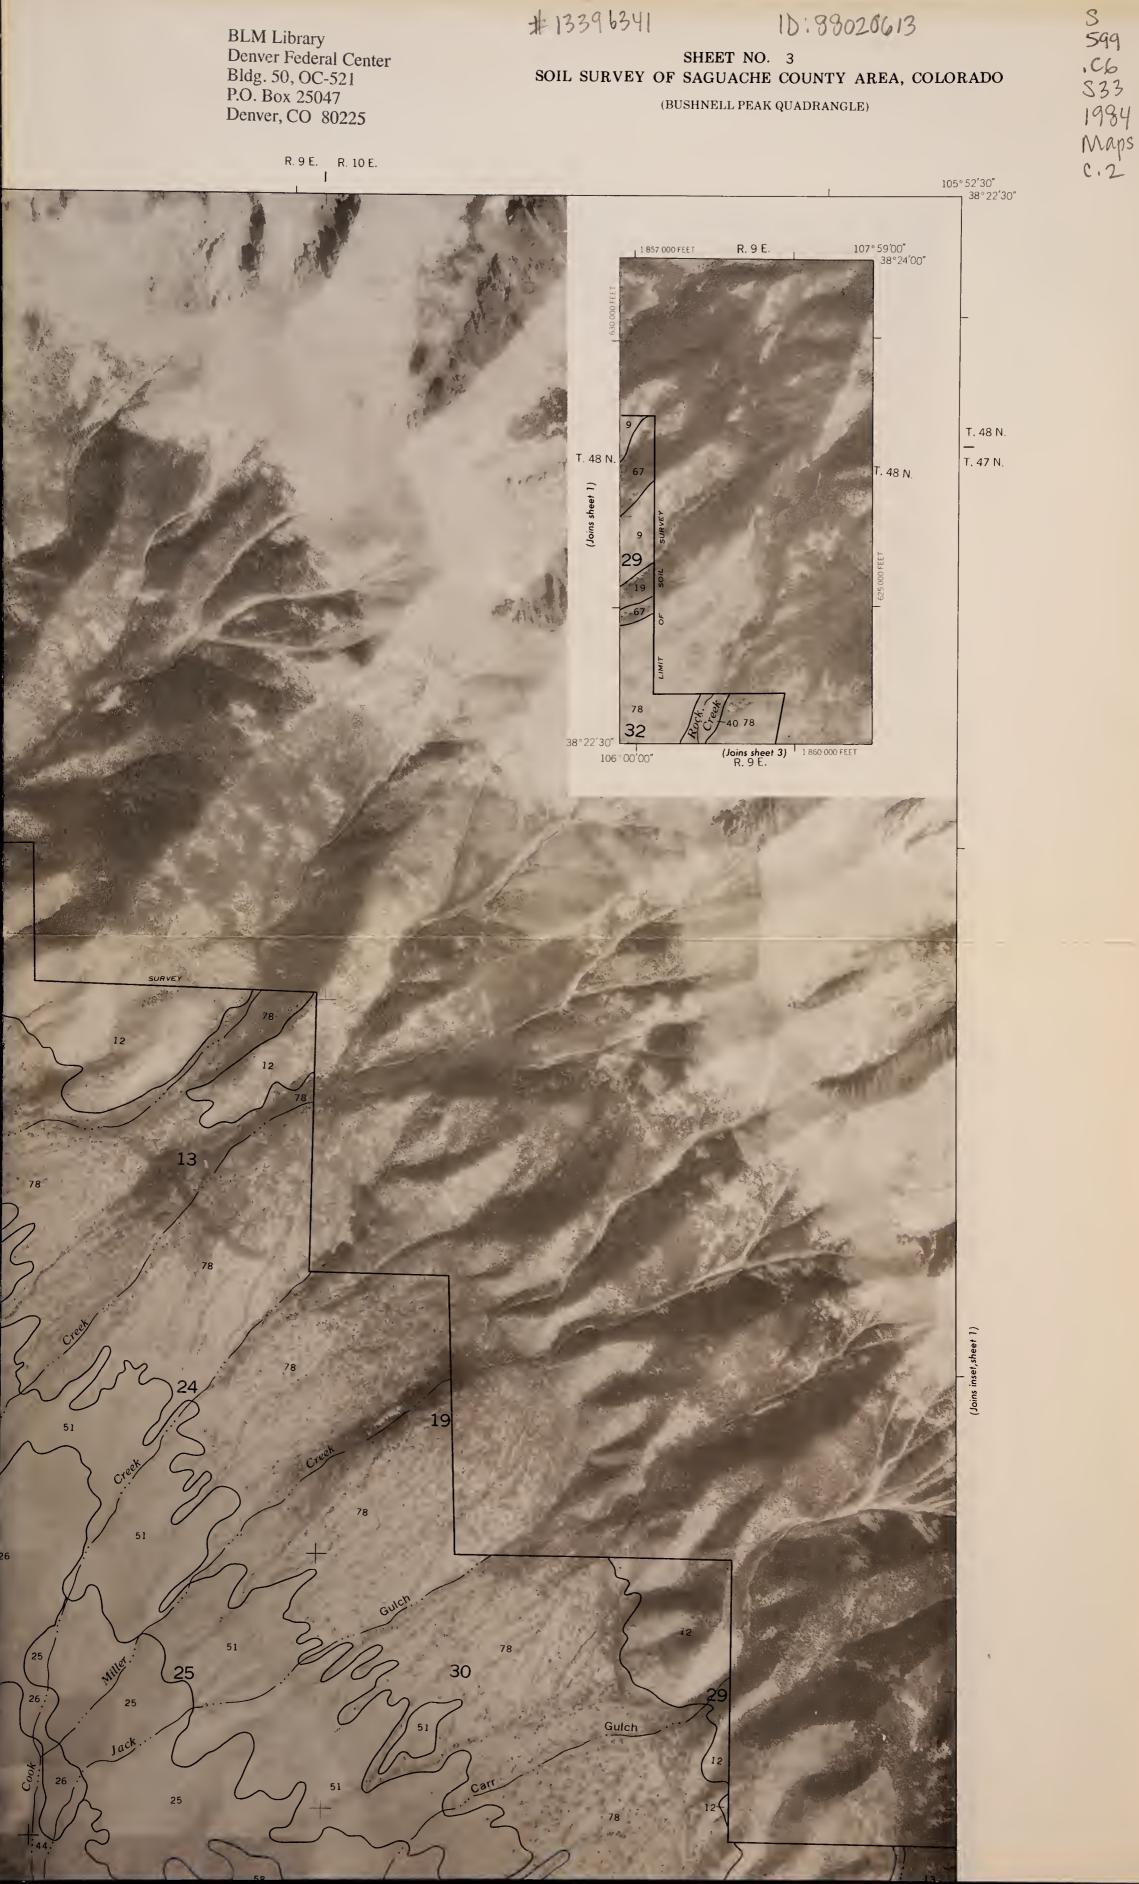

# 13396341 1D: 88020613 SHEET NO. 3 SOIL SURVEY OF SAGUACHE COUNTY AREA, COLORADO (BUSHNELL PEAK QUADRANGLE)

This soil survey map was compiled by the U.S. Department of Agriculture, Soil Conservation Service, and cooperating agencies. Base maps are orthophotographs prepared by the U.S. Depart-ment of Interior, Geological Survey from 1981 aerial photography. Coordinate grid ticks and land division corners, if shown, are approximately positioned.

SAGUACHE COUNTY, COLORADO NO. 3

SCALE 1 24 000

.