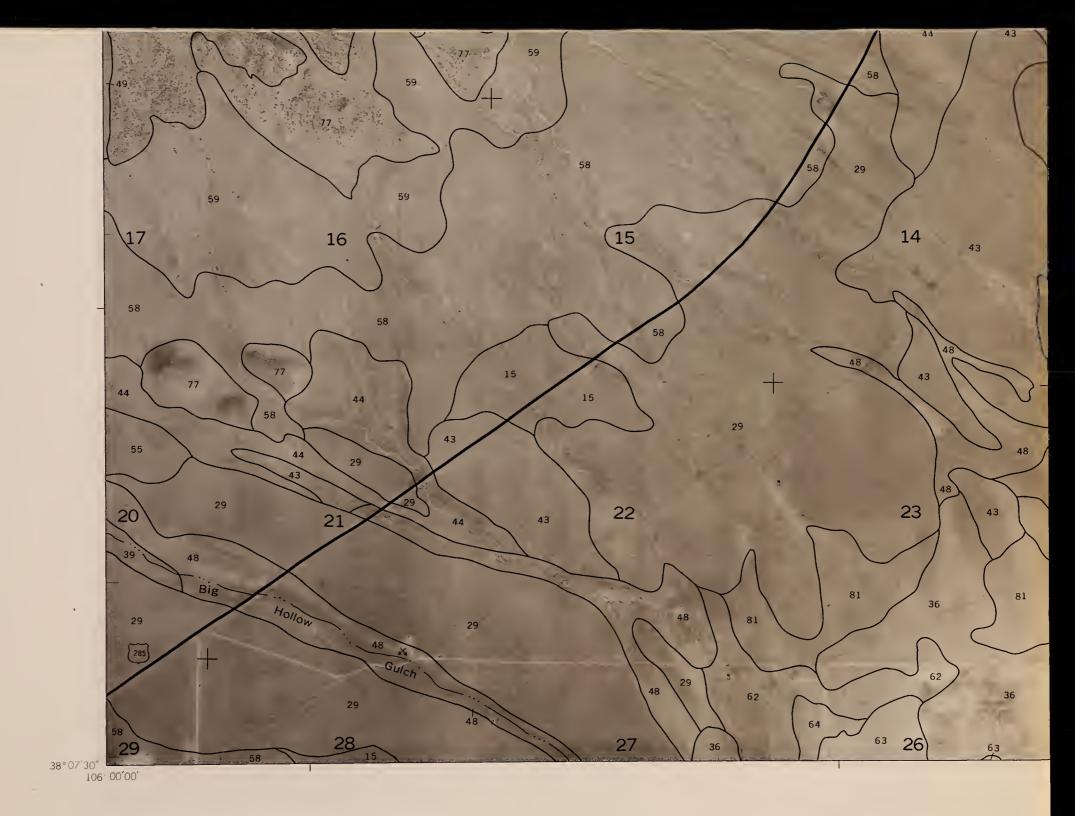

#### SHEET NO. 17 SOIL SURVEY OF SAGUACHE COUNTY AREA, COLORADO (SWEDE CORNERS QUADRANGLE)

This soil survey map was compiled by the U.S. Department of Agriculture, Soil Conservation Service, and cooperating agencies. Base maps are orthophotographs prepared by the U.S. Department of Interior, Geological Survey from 1981 aerial photography. Coordinate grid ticks and land division corners, if shown, are approximately positioned.

SAGUACHE COUNTY, COL

ORADO NO. 17

SAGUACHE COUNTY, COLORADO NO. 18

SOIL SURVEY OF SAGUACHE COUNTY AREA, COLORADO (HARRENCE LAKE QUADRANGLE)

This soil survey map was compiled by the U.S. Department of Agriculture, Soil Conservation Service, and cooperating agencies. Base maps are orthophotographs prepared by the U.S. Department of Interior, Geological Survey from 1981 aerial photography. Coordinate grid ticks and land division corners, if shown, are approximately positioned.