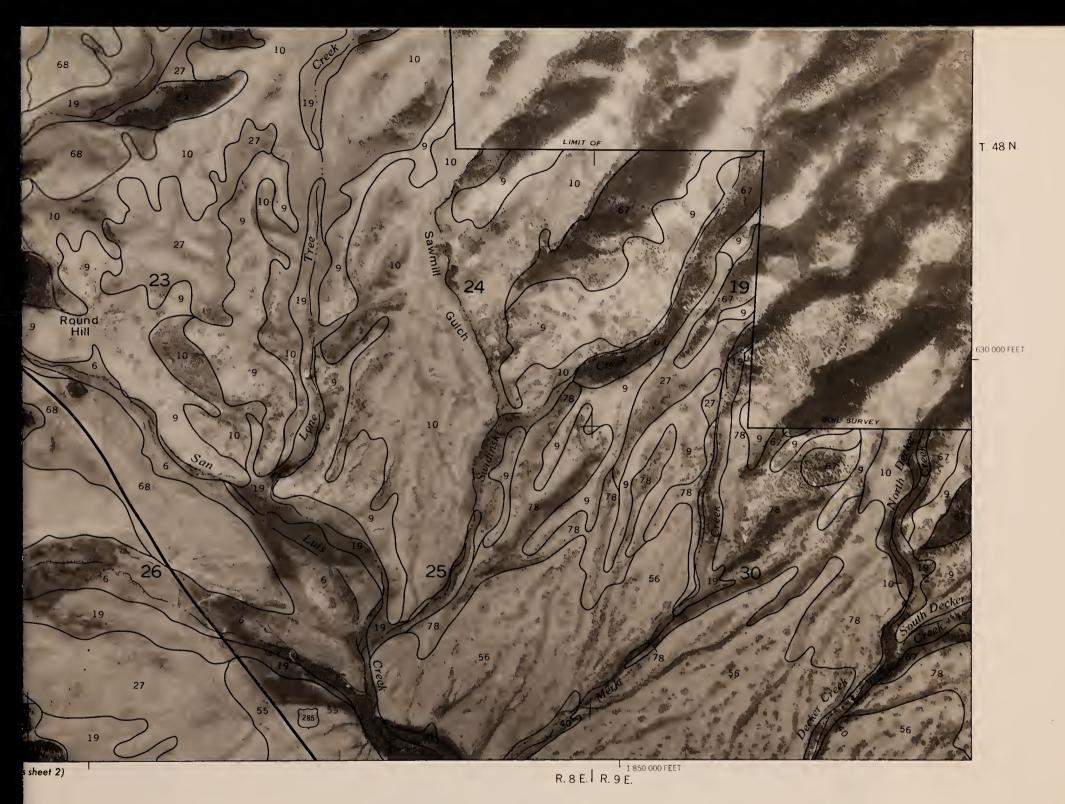

#### SHEET NO. 2 SOIL SURVEY OF SAGUACHE COUNTY AREA, COLORADO (WHALE HILL QUADRANGLE)

This soil survey map was compiled by the U.S. Department of Agriculture, Soil Conservation Service, and cooperating agencies. Base maps are orthophotographs prepared by the U.S. Department of Interior, Geological Survey from 1981 aerial photography. Coordinate grid ticks and land division corriers, if shown, are approximately positioned.