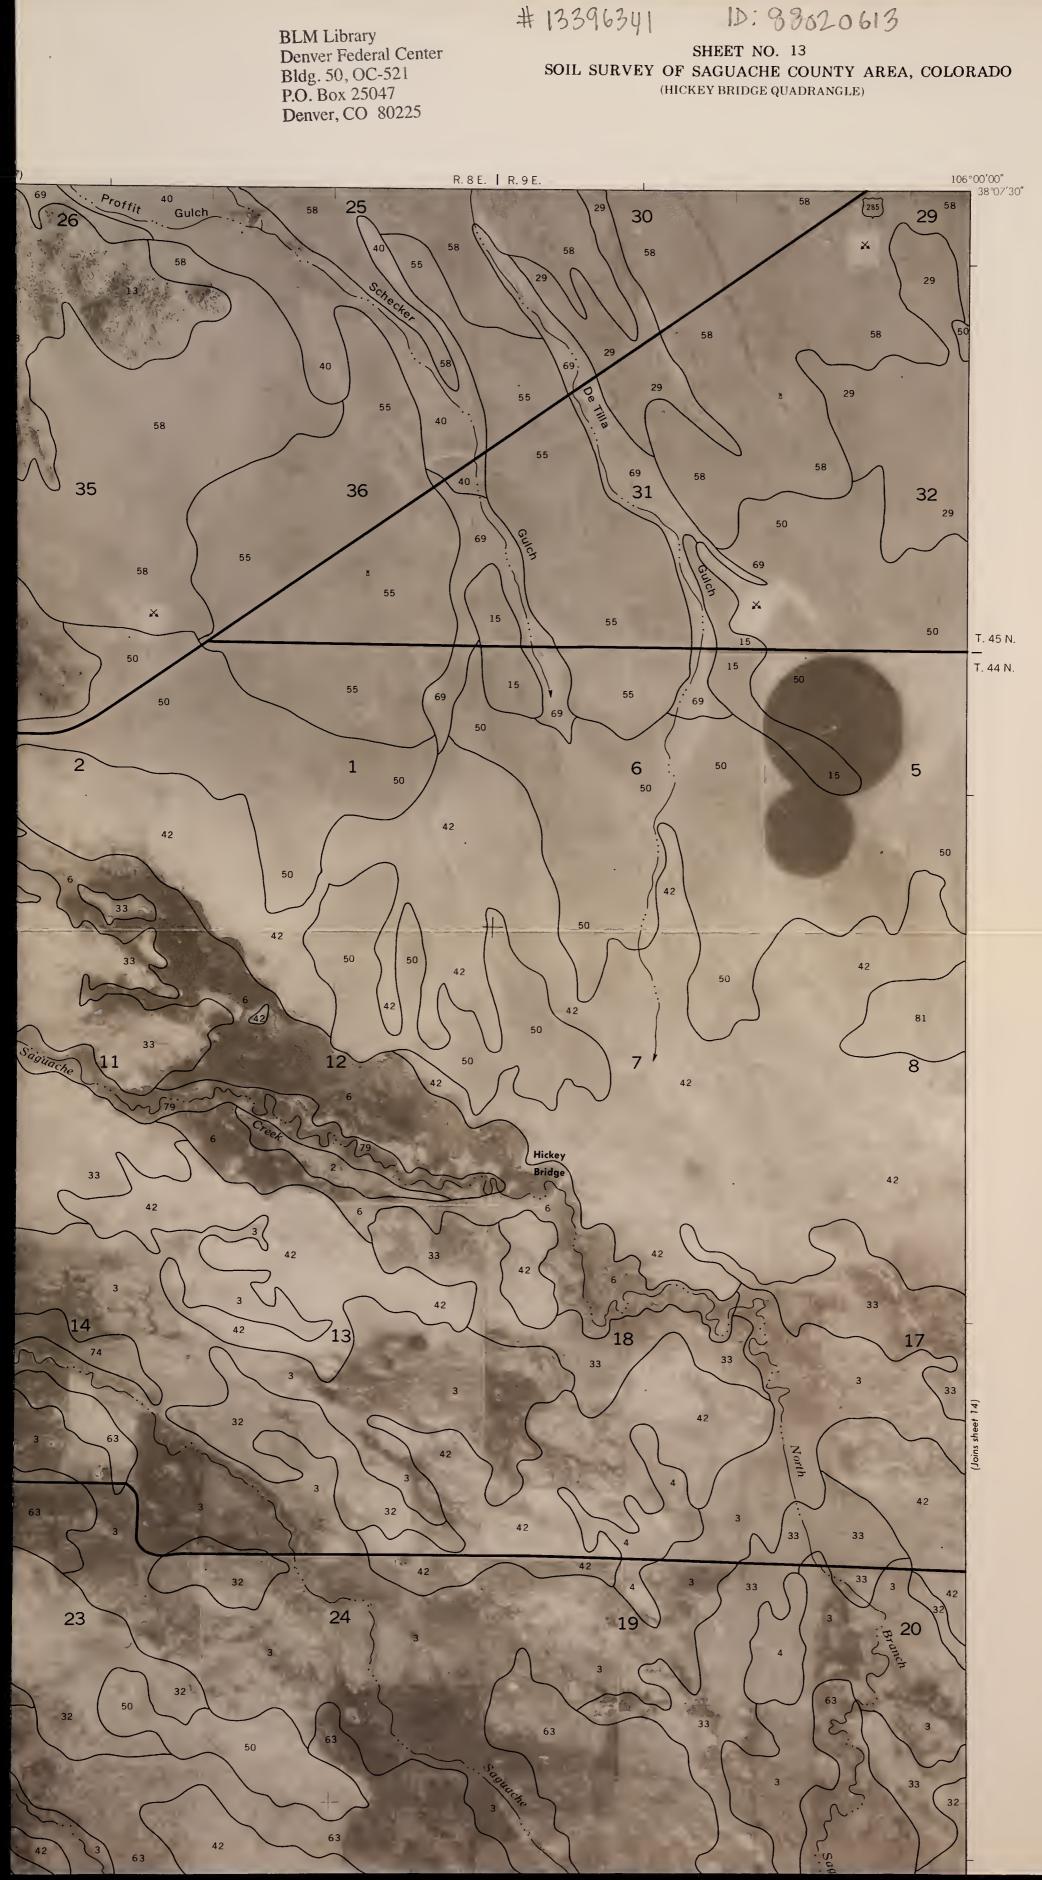

## # 13396341 ID. 33020613

BLM Library Denver Federal Center Bldg. 50, OC-521 P.O. Box 25047 Denver, CO 80225

SHEET NO. 13 SOIL SURVEY OF SAGUACHE COUNTY AREA, COLORADO (HICKEY BRIDGE QUADRANGLE)

SAGUACHE COUNTY, COLORADO NO. 13

#### U.S. DEPARTMENT OF AGRICULTURE SOIL CONSERVATION SERVICE

S 599 .C6 S33 1984 Maps C.2

.

This soil survey map was compiled by the U.S. Department of Agriculture, Soil Conservation Service, and cooperating agencies. Base maps are orthophotographs prepared by the U.S. Department of Interior, Geological Survey from 1981 aerial photography. Coordinate grid ticks and land division corners, if shown, are approximately positioned.