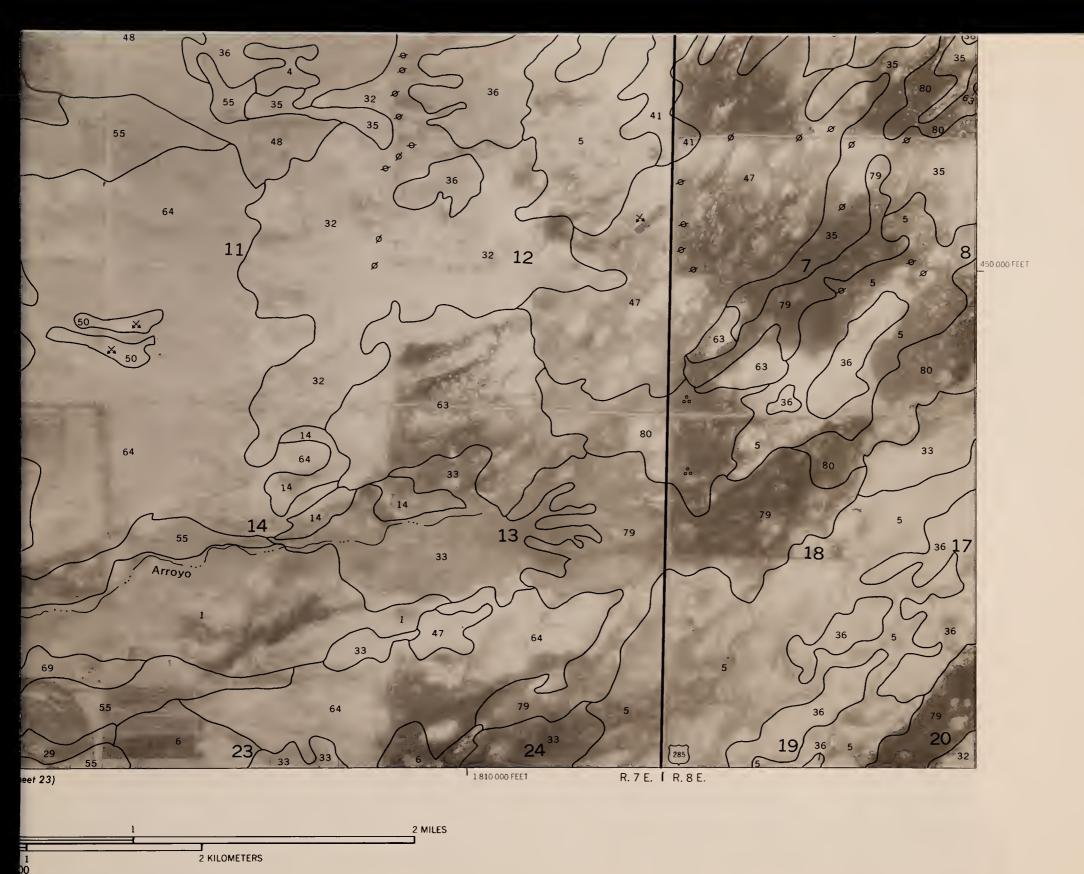

## 1D: 93020613

SHEET NO. 11 SOIL SURVEY OF SAGUACHE COUNTY AREA, COLORADO (LAUGHLIN GULCH QUADRANGLE)

BLM Library Denver Federal Center Bldg. 50, OC-521 P.O. Box 25047 Denver, CO 80225

S 599

This soil survey map was compiled by the U.S. Department of Agriculture, Soil Conservation Service, and cooperating agencies. Base maps are orthophotographs prepared by the U.S. Department of Interior, Geological Survey from 1981 aerial photography. Coordinate grid ticks and land division corners, if shown, are approximately positioned.

SAGUACHE COUNTY, CO

SCALE 1:24 0

0.5

0

LORADO NO. 11

SHEET NO. 12 SOIL SURVEY OF SAGUACHE COUNTY AREA, COLORADO (SAGUACHE QUADRANGLE)

This soil survey map was compiled by the U.S. Department of Agriculture, Soil Conservation Service, and cooperating agencies. Base maps are orthophotographs prepared by the U.S. Department of Interior, Geoiogical Survey from 1981 aerial photography. Coordinate grid ticks and land division corners, if shown, are approximately positioned.