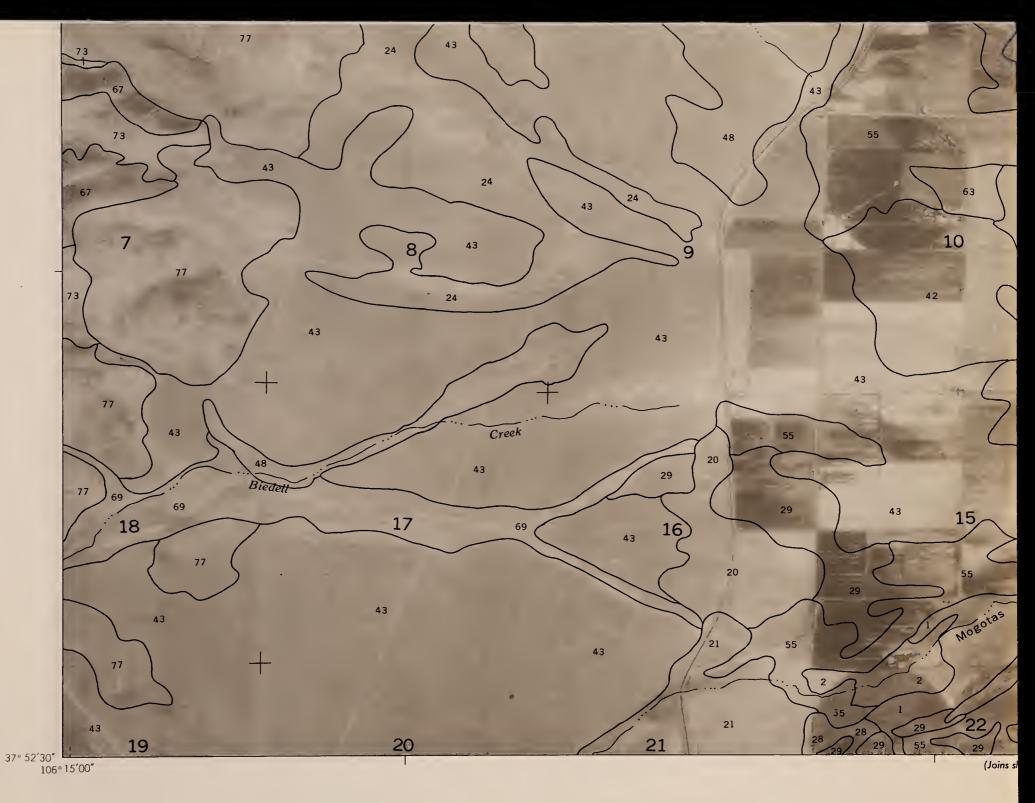

SAGUACHE COUNTY, CO

SHEET NO. 16 SOIL SURVEY OF SAGUACHE COUNTY AREA, COLORADO (LIME CREEK QUADRANGLE)

37°52'30" R. 5 E. R. 6 E.

This soil survey map was compiled by the U. S. Department of Agriculture, Soil Conservation Service, and cooperating agencies. Base maps are orthophotographs prepared by the U. S. Depart-ment of Interior, Geological Survey from 1981 aerial photography. Coordinate grid ticks and land division corners, if shown, are approximately positioned.

(Joins sheet 22)

R 6 E. R. 7 E.

SAGUACHE COUNTY, COLORADO NO. 16

SHEET NO. 16 SOIL SURVEY OF SAGUACHE COUNTY AREA, COLORADO (LIME CREEK QUADRANGLE)

R. 5 E. R. 6 E.

This soil survey map was compiled by the U.S. Department of Agriculture, Soil Conservation Service, and cooperating agencies. Base maps are orthophotographs prepared by the U.S. Depart-ment of Interior, Geological Survey from 1981 aerial photography. Coordinate grid ticks and land division corners, if shown, are approximately positioned.

SAGUACHE COUNTY, C

OLORADO NO. 16

BLM Library Denver Federal Center Bldg. 50, OC-521 P.O. Box 25047 Denver, CO 80225

S 599 .C6 S 33 1984 Maps C.2

This soil survey map was compiled by the U. S. Department of Agriculture, Soil Conservation Service, and cooperating agencies. Base maps are orthophotographs prepared by the U. S. Department of Interior, Geological Survey from 1981 aerial photography. Coordinate grid ticks and land division corners, if shown, are approximately positioned.