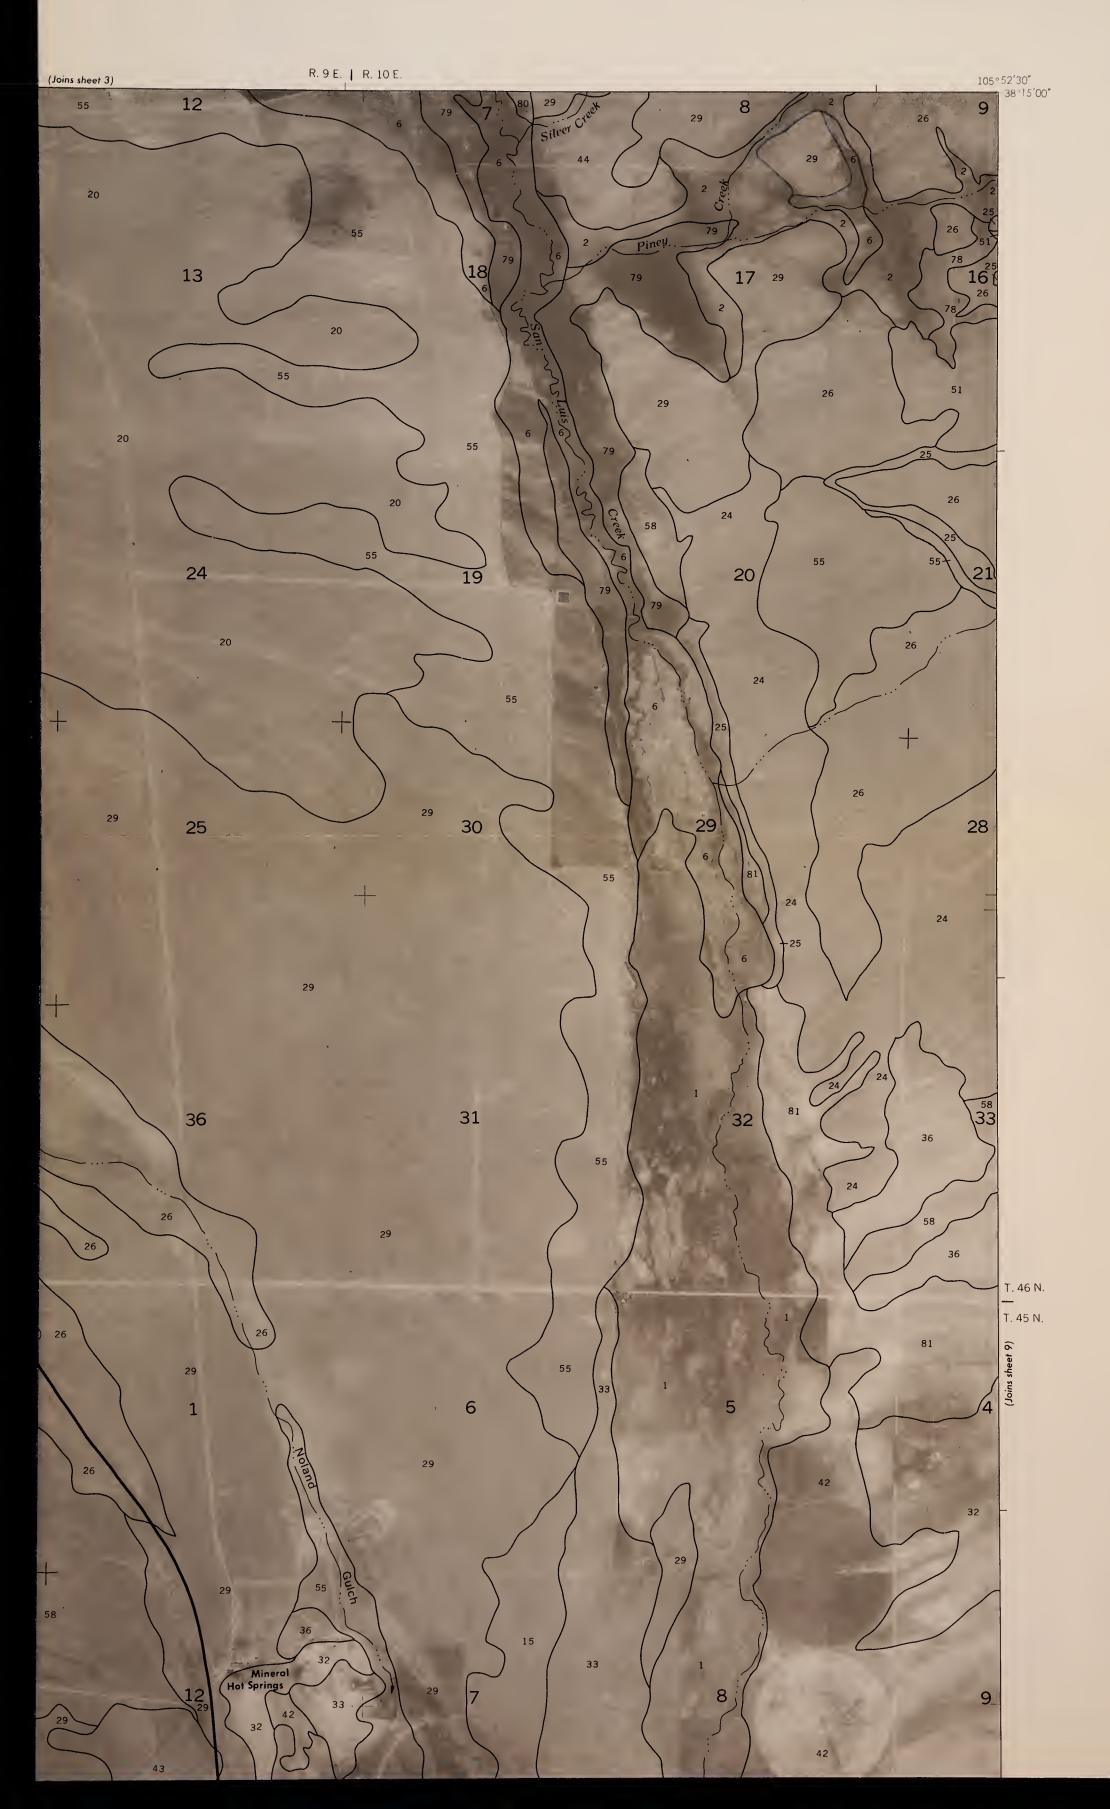

SHEET NO. 7 SOIL SURVEY OF SAGUACHE COUNTY AREA, COLORADO (GRAVEYARD GULCH QUADRANGLE)

10. 93020613

### # 13396341 ID. 89020613

BLM Library Denver Federal Center Bldg. 50, OC-521 P.O. Box 25047

SHEET NO. 7 SOIL SURVEY OF SAGUACHE COUNTY AREA, COLORADO

(GRAVEYARD GULCH QUADRANGLE)

Maps

C. 2

SAGUACHE COUNTY,

,

OLORADO NO. 7

SAGUACHE COUNTY, COLORADO NO. 8