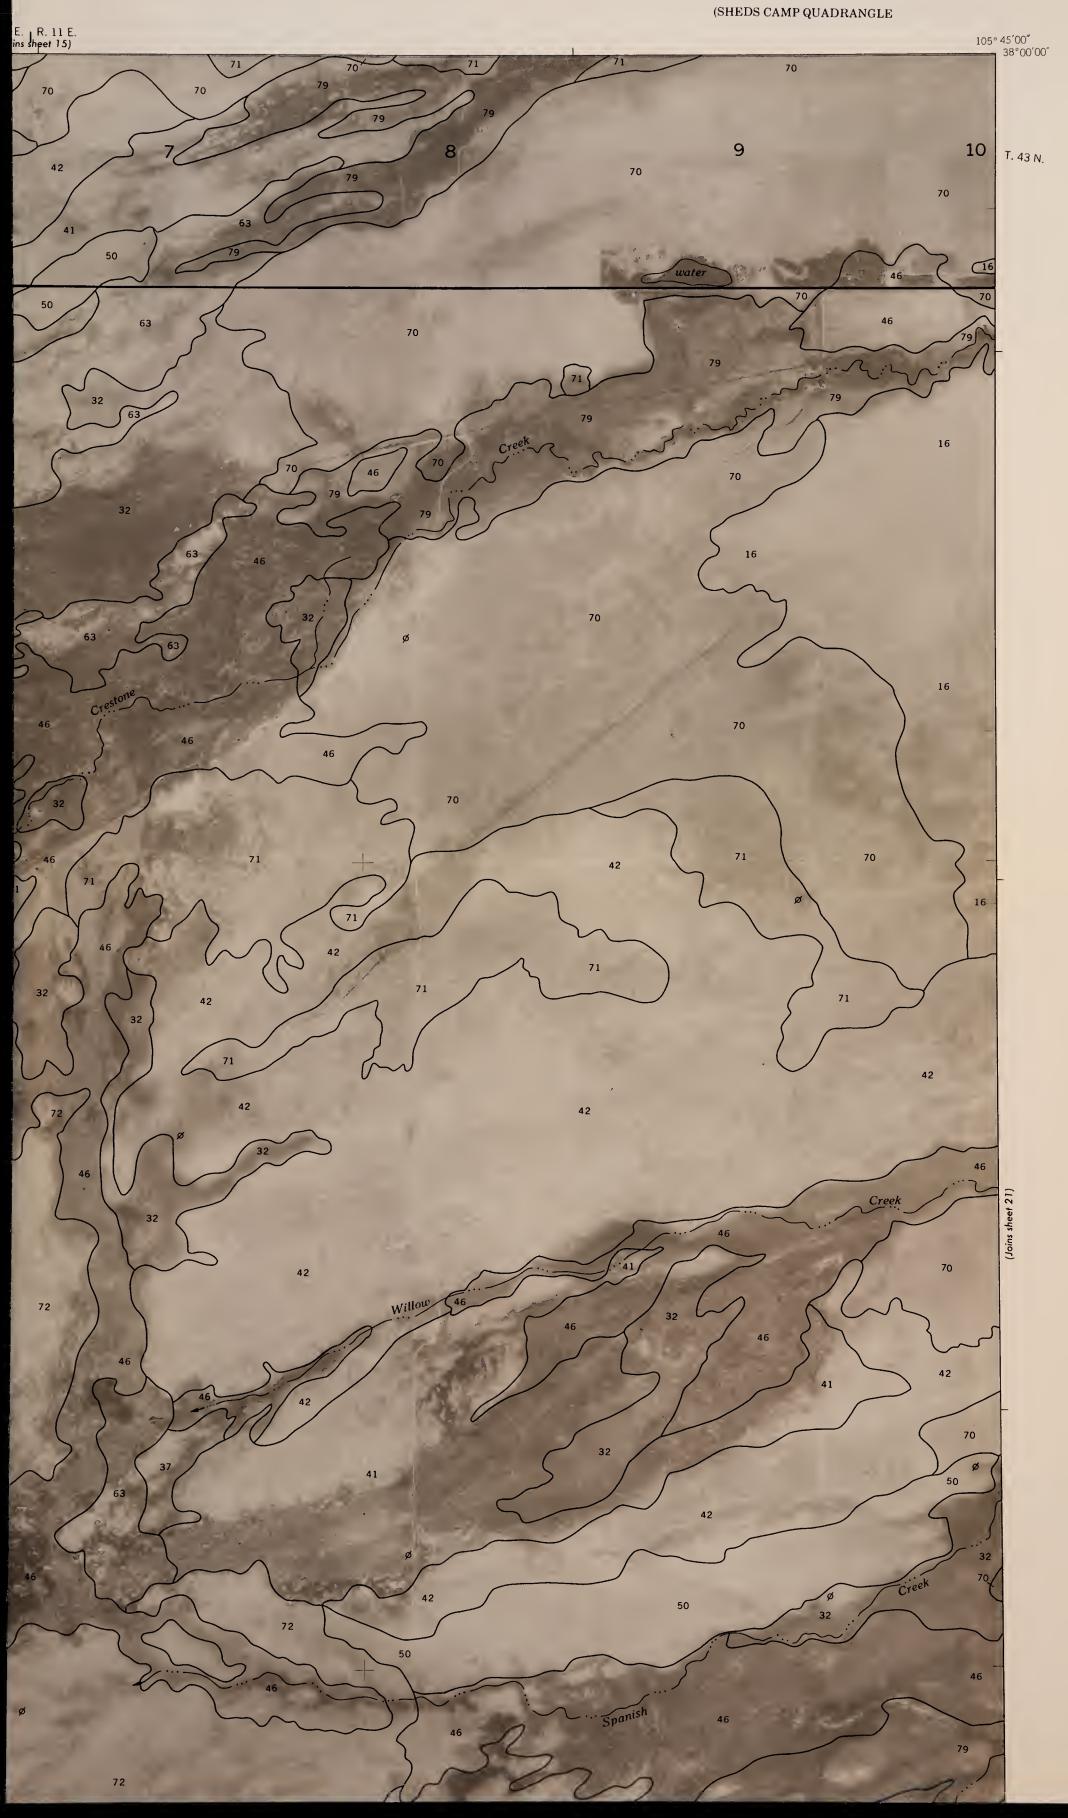

#### SHEET NO. 17 SOIL SURVEY OF SAGUACHE COUNTY AREA, COLORADO (SWEDE CORNERS QUADRANGLE)

This soil survey map was compiled by the U.S. Department of Agriculture, Soil Conservation Service, and cooperating agencies. Base maps are orthophotographs prepared by the U.S. Department of Interior, Geological Survey from 1981 aerial photography. Coordinate grid ticks and land division corners, if shown, are approximately positioned.

SAGUACHE COUNTY, COL

ORADO NO. 17

SAGUACHE COUNTY, COLORADO NO. 18

SOIL SURVEY OF SAGUACHE COUNTY AREA, COLORADO (HARRENCE LAKE QUADRANGLE)

This soil survey map was compiled by the U.S. Department of Agriculture, Soil Conservation Service, and cooperating agencies. Base maps are orthophotographs prepared by the U.S. Department of Interior, Geological Survey from 1981 aerial photography. Coordinate grid ticks and land division corners, if shown, are approximately positioned.