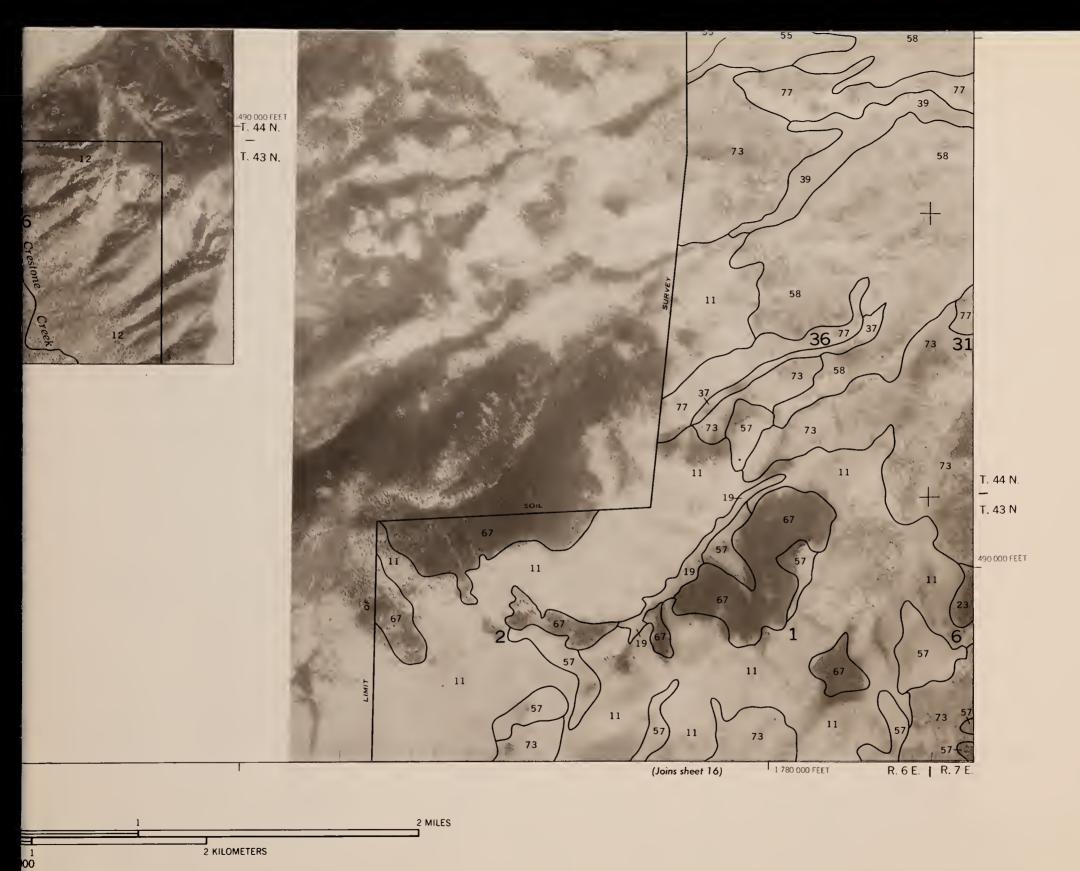

SAGUACHE COUNTY, CO

SHEET NO. 16 SOIL SURVEY OF SAGUACHE COUNTY AREA, COLORADO (LIME CREEK QUADRANGLE)

37°52'30" R. 5 E. R. 6 E.

This soil survey map was compiled by the U. S. Department of Agriculture, Soil Conservation Service, and cooperating agencies. Base maps are orthophotographs prepared by the U. S. Depart-ment of Interior, Geological Survey from 1981 aerial photography. Coordinate grid ticks and land division corners, if shown, are approximately positioned.

(Joins sheet 22)

R 6 E. R. 7 E.

SAGUACHE COUNTY, COLORADO NO. 16

SHEET NO. 16 SOIL SURVEY OF SAGUACHE COUNTY AREA, COLORADO (LIME CREEK QUADRANGLE)

R. 5 E. R. 6 E.

This soil survey map was compiled by the U.S. Department of Agriculture, Soil Conservation Service, and cooperating agencies. Base maps are orthophotographs prepared by the U.S. Depart-ment of Interior, Geological Survey from 1981 aerial photography. Coordinate grid ticks and land division corners, if shown, are approximately positioned.

SAGUACHE COUNTY, C

OLORADO NO. 16

BLM Library Denver Federal Center Bldg. 50, OC-521 P.O. Box 25047 Denver, CO 80225

S 599 .C6 S 33 1984 Maps C.2

This soil survey map was compiled by the U. S. Department of Agriculture, Soil Conservation Service, and cooperating agencies. Base maps are orthophotographs prepared by the U. S. Department of Interior, Geological Survey from 1981 aerial photography. Coordinate grid ticks and land division corners, if shown, are approximately positioned.