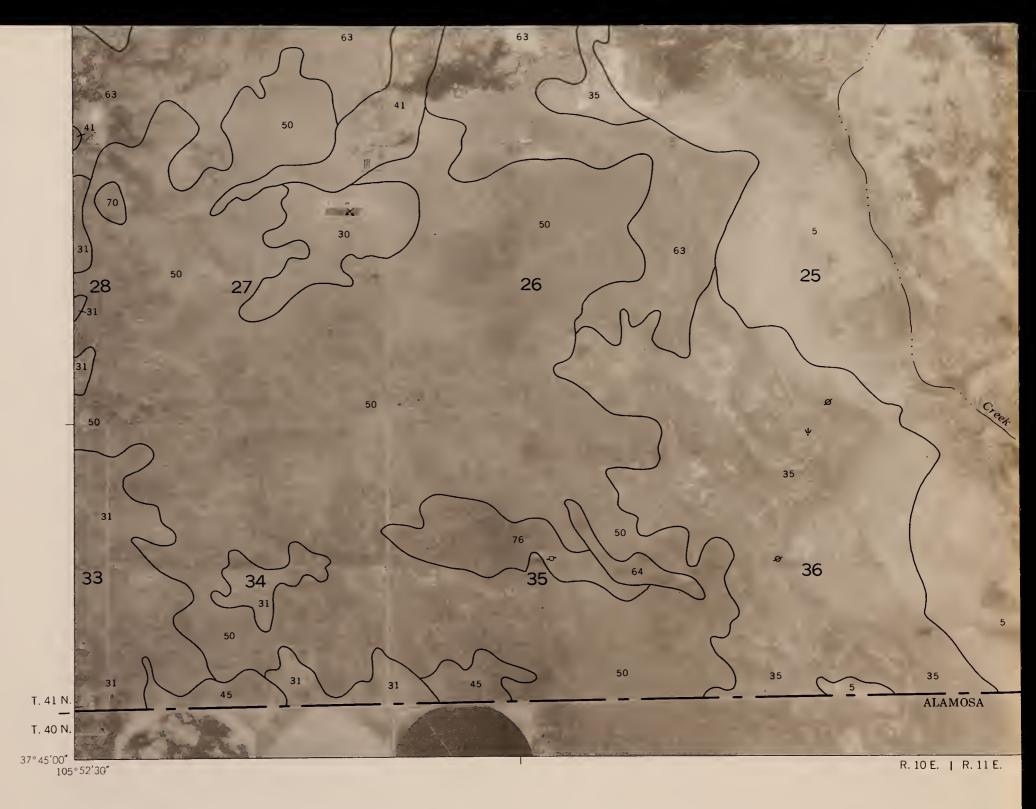

# 1D: 98020613

SHEET NO.25 SOIL SURVEY OF SAGUACHE COUNTY AREA, COLORADO DEADMAN CAMP QUADRANGLE)

3 599 .c6 533 1984 Maps c.2

This soil survey map was compiled by the U.S. Department of Agriculture, Soil Conservation Service, and cooperating agencies. Base maps are orthophotographs prepared by the U.S. Department of Interior, Geological Survey from 1981 aerial photography. Coordinate grid ticks and land division corners, if shown, are approximately positioned.

SCALE 1:24

0.5

0

LORADO NO. 25

SHEET NO.26 SOIL SURVEY OF SAGUACHE COUNTY AREA, COLORADO (DEADMAN CAMP QUADRANGLE)

This soil survey map was compiled by the U.S. Department of Agriculture, Soil Conservation Service, and cooperating agencies. Base maps are orthophotographs prepared by the U.S. Department of Interior, Geological Survey from 1981 aerial photography. Coordinate grid ticks and land division corners, if shown, are approximately positioned.