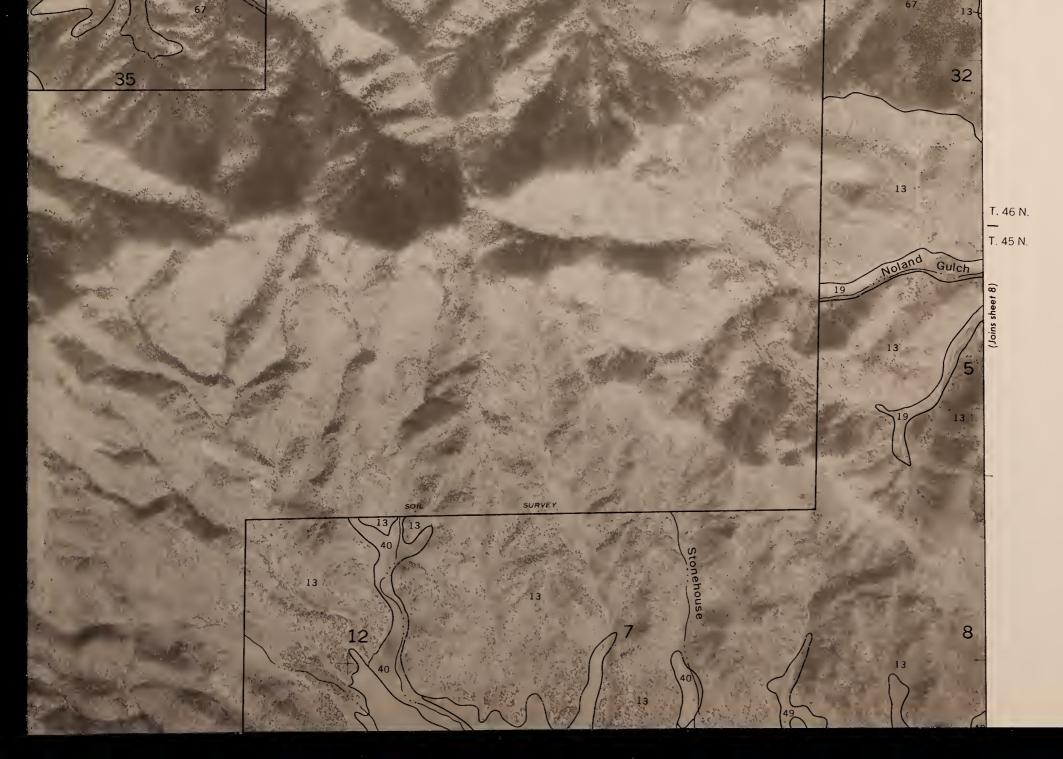

# 13396341 1D: 88020613 SHEET NO. 3 SOIL SURVEY OF SAGUACHE COUNTY AREA, COLORADO (BUSHNELL PEAK QUADRANGLE)

This soil survey map was compiled by the U.S. Department of Agriculture, Soil Conservation Service, and cooperating agencies. Base maps are orthophotographs prepared by the U.S. Depart-ment of Interior, Geological Survey from 1981 aerial photography. Coordinate grid ticks and land division corners, if shown, are approximately positioned.

SAGUACHE COUNTY, COLORADO NO. 3

SCALE 1 24 000

.