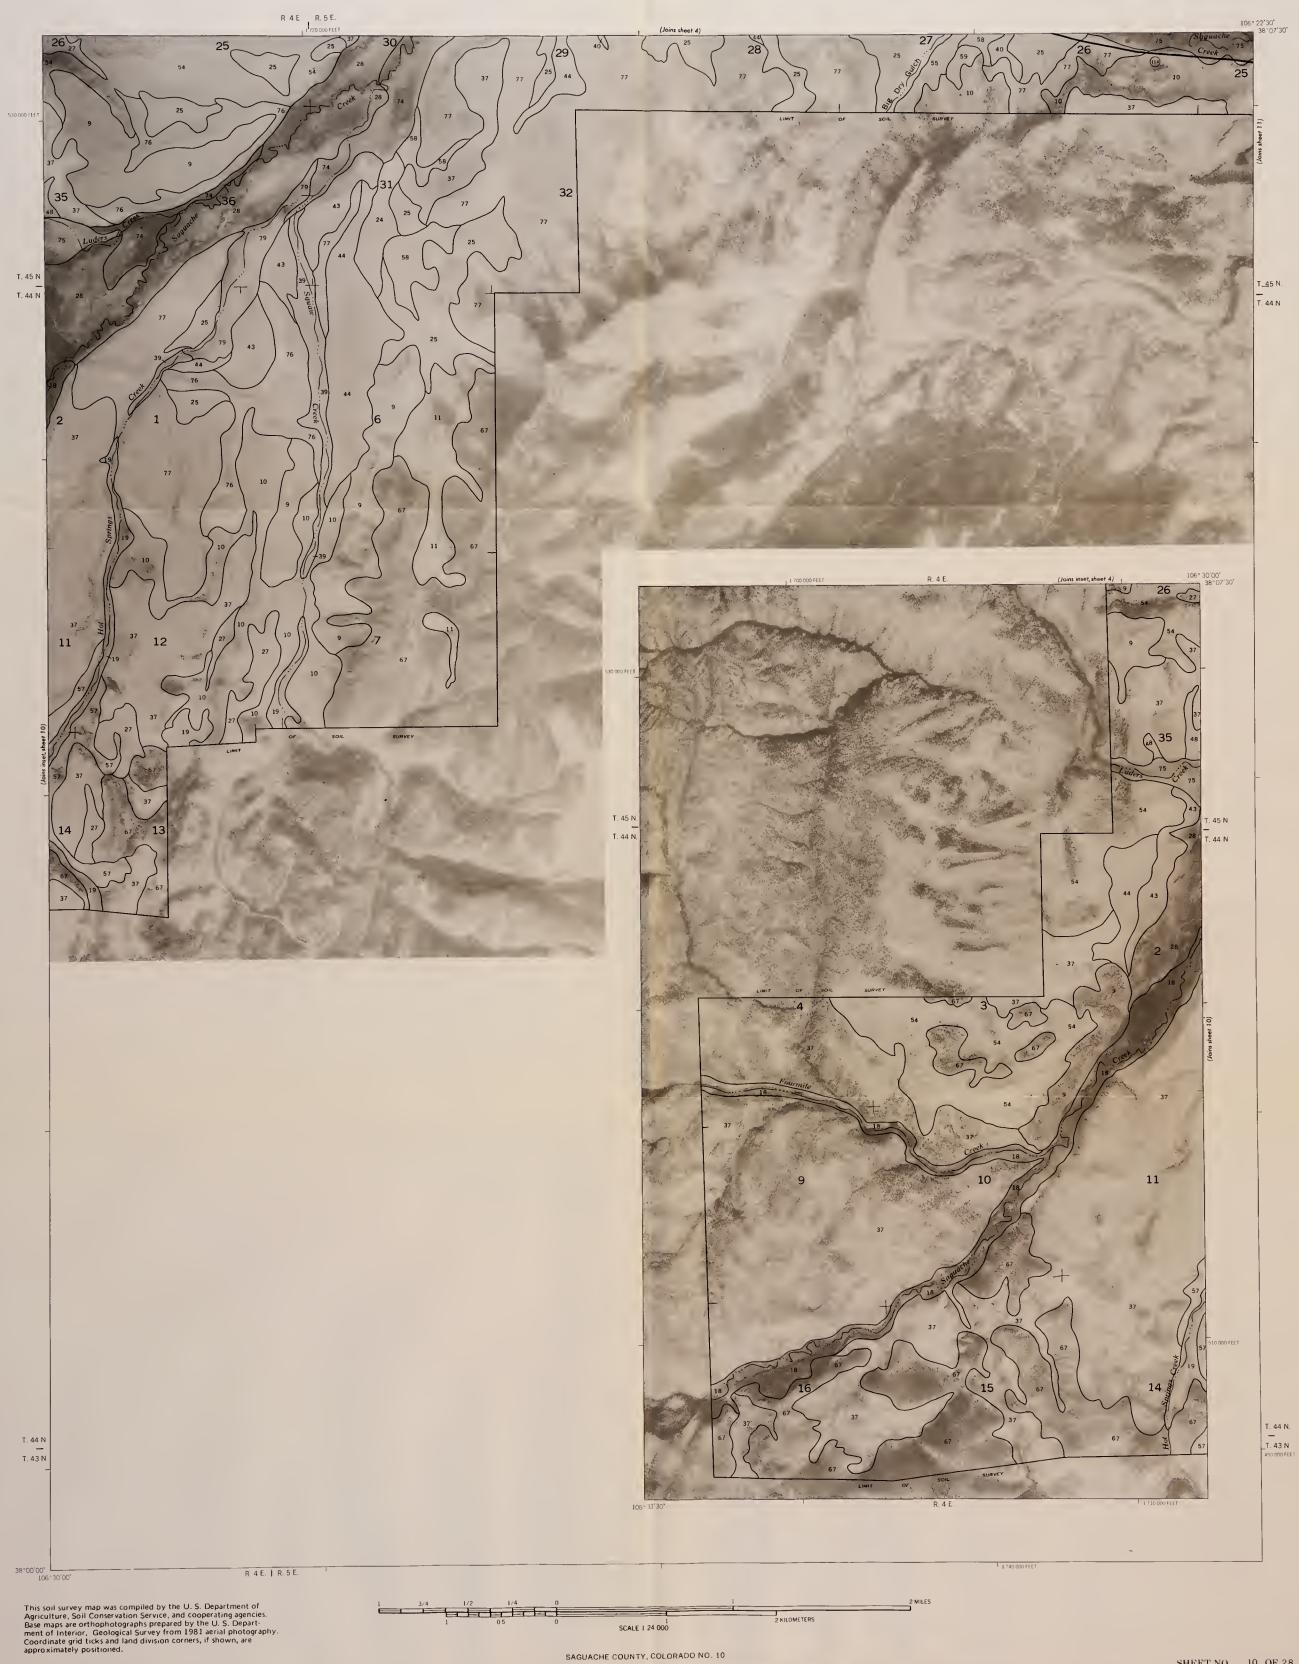

SAGUACHE COUNTY, C

DLORADO NO. 9

SHEET NO. 10 SOIL SURVEY OF SAGUACHE COUNTY AREA, COLORADO (LAKE MOUNTAIN QUADRANGLE)

SAGUACHE COUNTY,

OLORADO NO. 10

-

#### U.S. DEPARTMENT OF AGRICULTURE SOIL CONSERVATION SERVICE