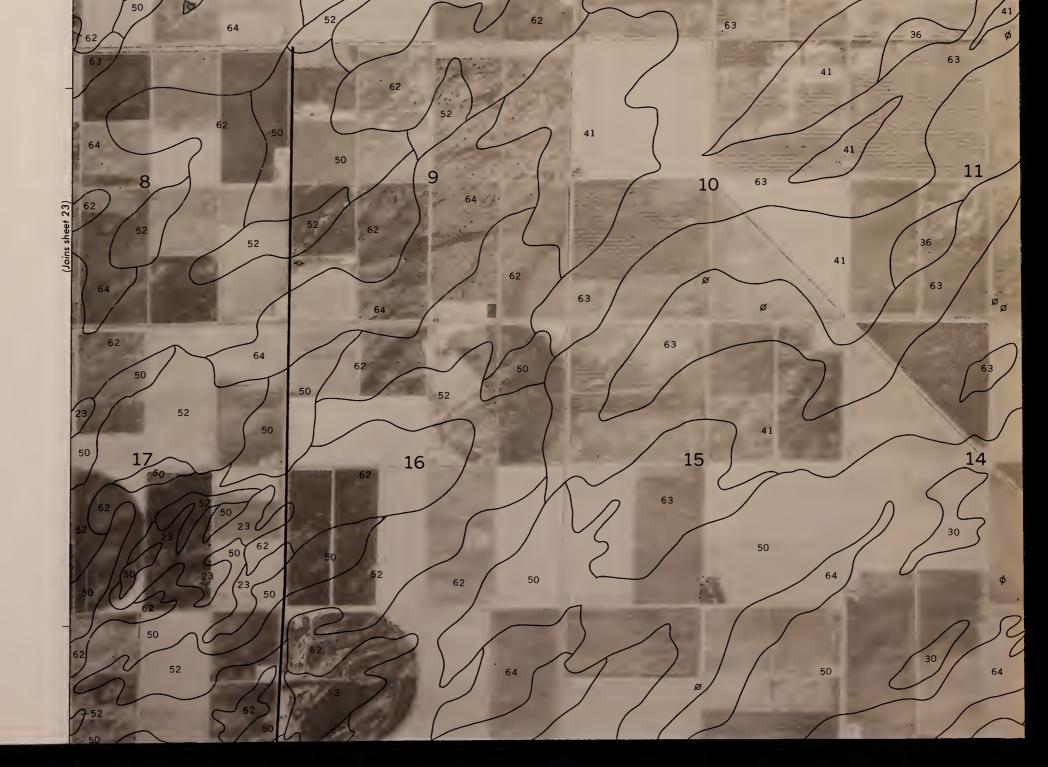

#### SHEET NO. 2 SOIL SURVEY OF SAGUACHE COUNTY AREA, COLORADO (WHALE HILL QUADRANGLE)

This soil survey map was compiled by the U.S. Department of Agriculture, Soil Conservation Service, and cooperating agencies. Base maps are orthophotographs prepared by the U.S. Department of Interior, Geological Survey from 1981 aerial photography. Coordinate grid ticks and land division corriers, if shown, are approximately positioned.

#### SHEET NO. 2 SOIL SURVEY OF SAGUACHE COUNTY AREA, COLORADO (WHALE HILL QUADRANGLE)

SAGUACHE COUNTY,

COLORADO NO. 2

BLM Library Denver Federal Center Bldg. 50, OC-521 P.O. Box 25047 Denver, CO 80225