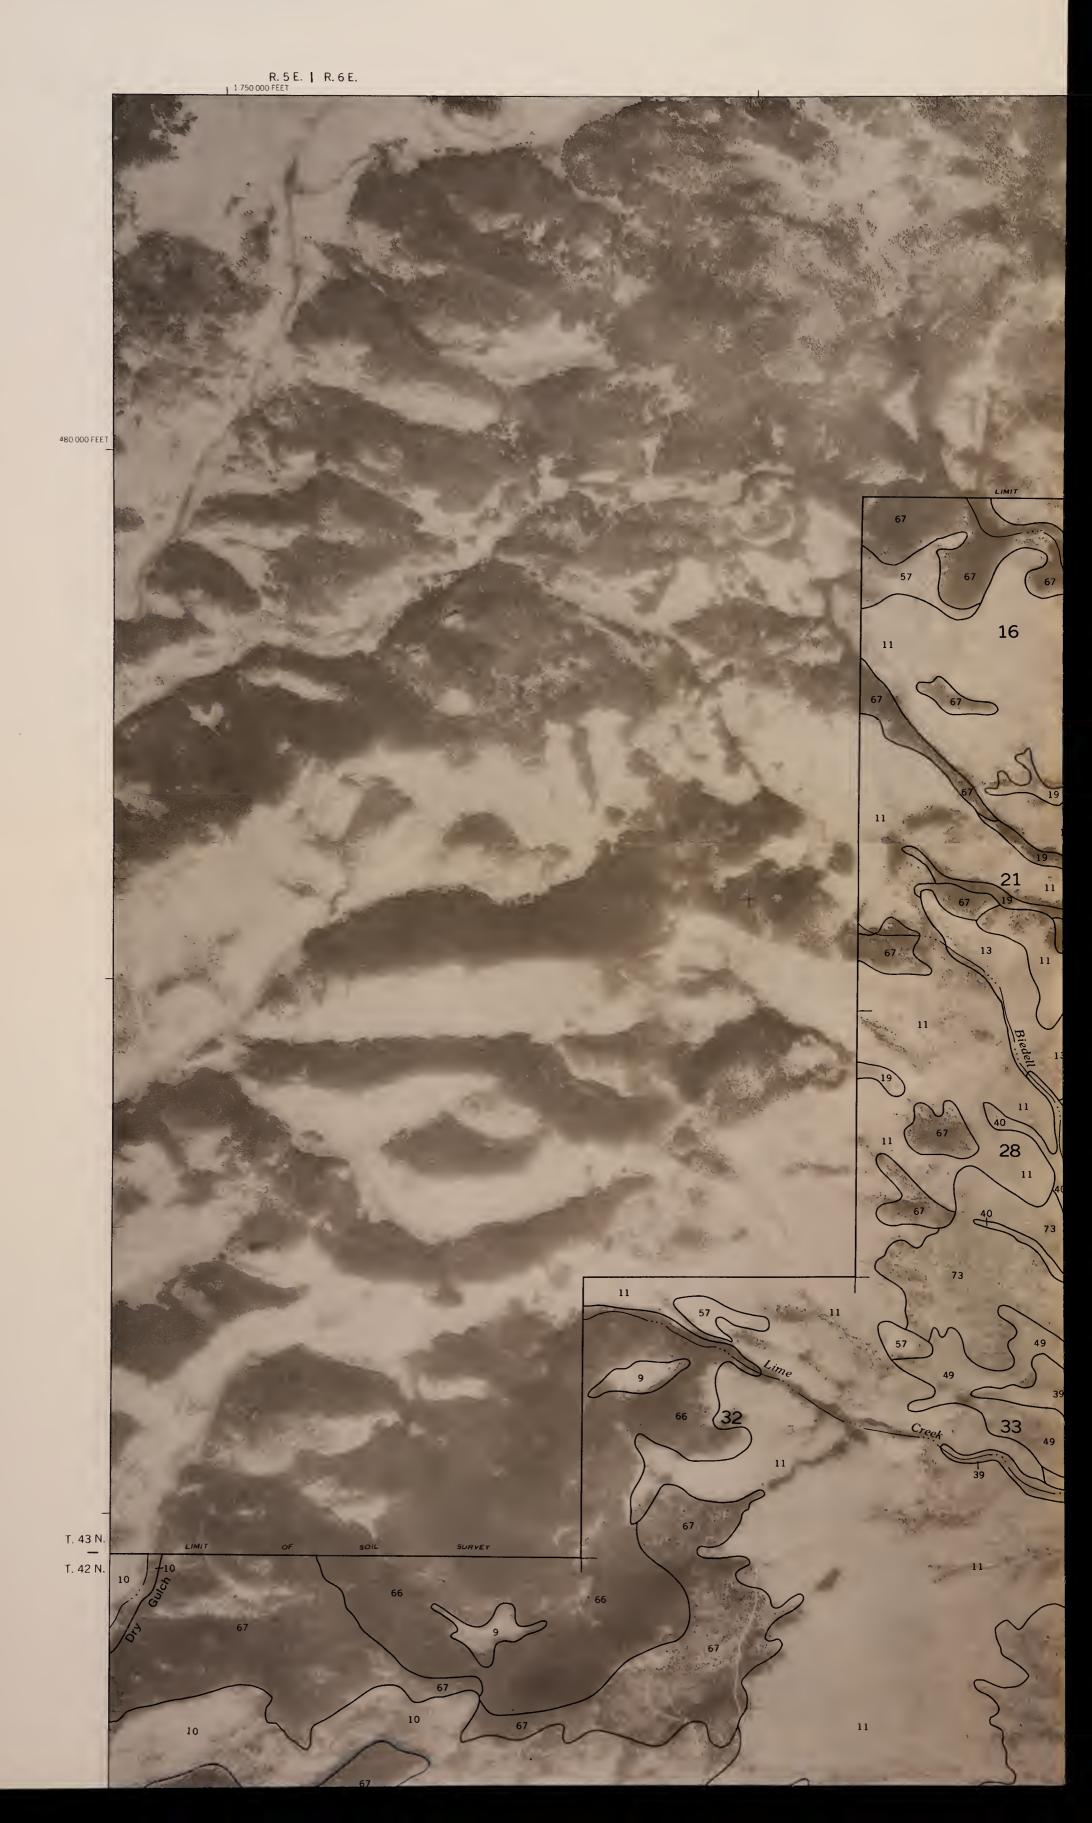

SAGUACHE COUNTY, CO

SHEET NO. 16 SOIL SURVEY OF SAGUACHE COUNTY AREA, COLORADO (LIME CREEK QUADRANGLE)

37°52'30" R. 5 E. R. 6 E.

This soil survey map was compiled by the U. S. Department of Agriculture, Soil Conservation Service, and cooperating agencies. Base maps are orthophotographs prepared by the U. S. Depart-ment of Interior, Geological Survey from 1981 aerial photography. Coordinate grid ticks and land division corners, if shown, are approximately positioned.

(Joins sheet 22)

R 6 E. R. 7 E.

SAGUACHE COUNTY, COLORADO NO. 16

SHEET NO. 16 SOIL SURVEY OF SAGUACHE COUNTY AREA, COLORADO (LIME CREEK QUADRANGLE)

R. 5 E. R. 6 E.

This soil survey map was compiled by the U.S. Department of Agriculture, Soil Conservation Service, and cooperating agencies. Base maps are orthophotographs prepared by the U.S. Depart-ment of Interior, Geological Survey from 1981 aerial photography. Coordinate grid ticks and land division corners, if shown, are approximately positioned.

SAGUACHE COUNTY, C

OLORADO NO. 16

BLM Library Denver Federal Center Bldg. 50, OC-521 P.O. Box 25047 Denver, CO 80225

S 599 .C6 S 33 1984 Maps C.2

This soil survey map was compiled by the U. S. Department of Agriculture, Soil Conservation Service, and cooperating agencies. Base maps are orthophotographs prepared by the U. S. Department of Interior, Geological Survey from 1981 aerial photography. Coordinate grid ticks and land division corners, if shown, are approximately positioned.