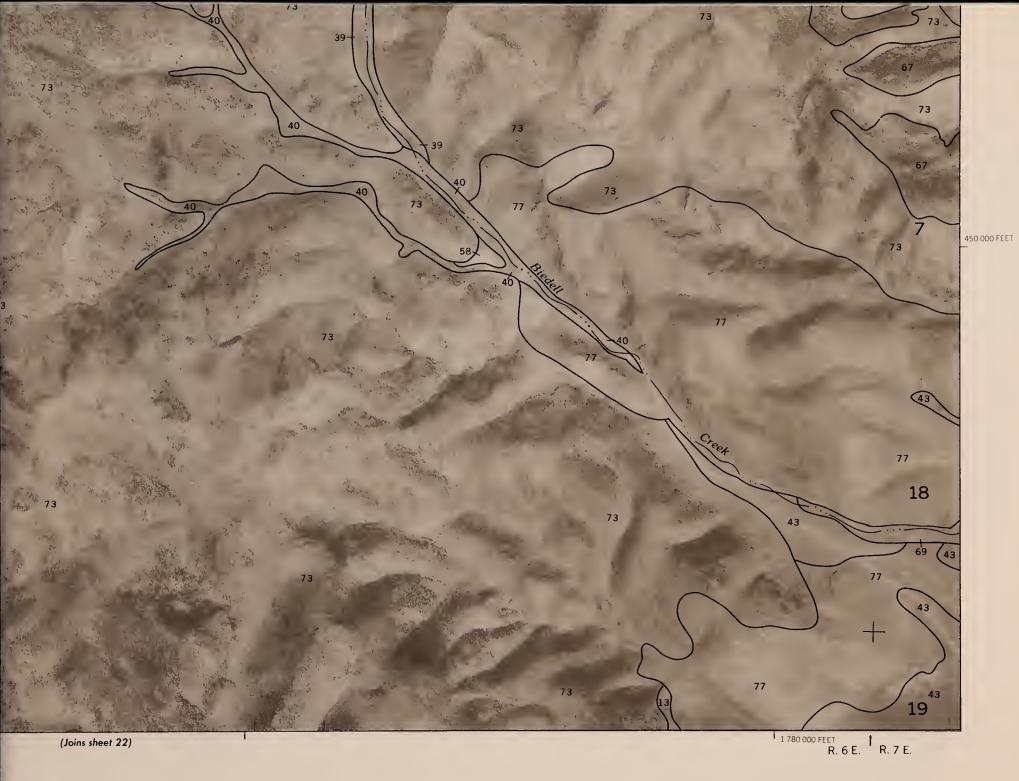

SAGUACHE COUNTY, CO

SHEET NO. 16 SOIL SURVEY OF SAGUACHE COUNTY AREA, COLORADO (LIME CREEK QUADRANGLE)

37°52'30" R. 5 E. R. 6 E.

This soil survey map was compiled by the U. S. Department of Agriculture, Soil Conservation Service, and cooperating agencies. Base maps are orthophotographs prepared by the U. S. Depart-ment of Interior, Geological Survey from 1981 aerial photography. Coordinate grid ticks and land division corners, if shown, are approximately positioned.

(Joins sheet 22)

R 6 E. R. 7 E.

SAGUACHE COUNTY, COLORADO NO. 16

SHEET NO. 16 SOIL SURVEY OF SAGUACHE COUNTY AREA, COLORADO (LIME CREEK QUADRANGLE)

R. 5 E. R. 6 E.

This soil survey map was compiled by the U.S. Department of Agriculture, Soil Conservation Service, and cooperating agencies. Base maps are orthophotographs prepared by the U.S. Depart-ment of Interior, Geological Survey from 1981 aerial photography. Coordinate grid ticks and land division corners, if shown, are approximately positioned.

SAGUACHE COUNTY, C

OLORADO NO. 16

BLM Library Denver Federal Center Bldg. 50, OC-521 P.O. Box 25047 Denver, CO 80225

S 599 .C6 S 33 1984 Maps C.2

This soil survey map was compiled by the U. S. Department of Agriculture, Soil Conservation Service, and cooperating agencies. Base maps are orthophotographs prepared by the U. S. Department of Interior, Geological Survey from 1981 aerial photography. Coordinate grid ticks and land division corners, if shown, are approximately positioned.