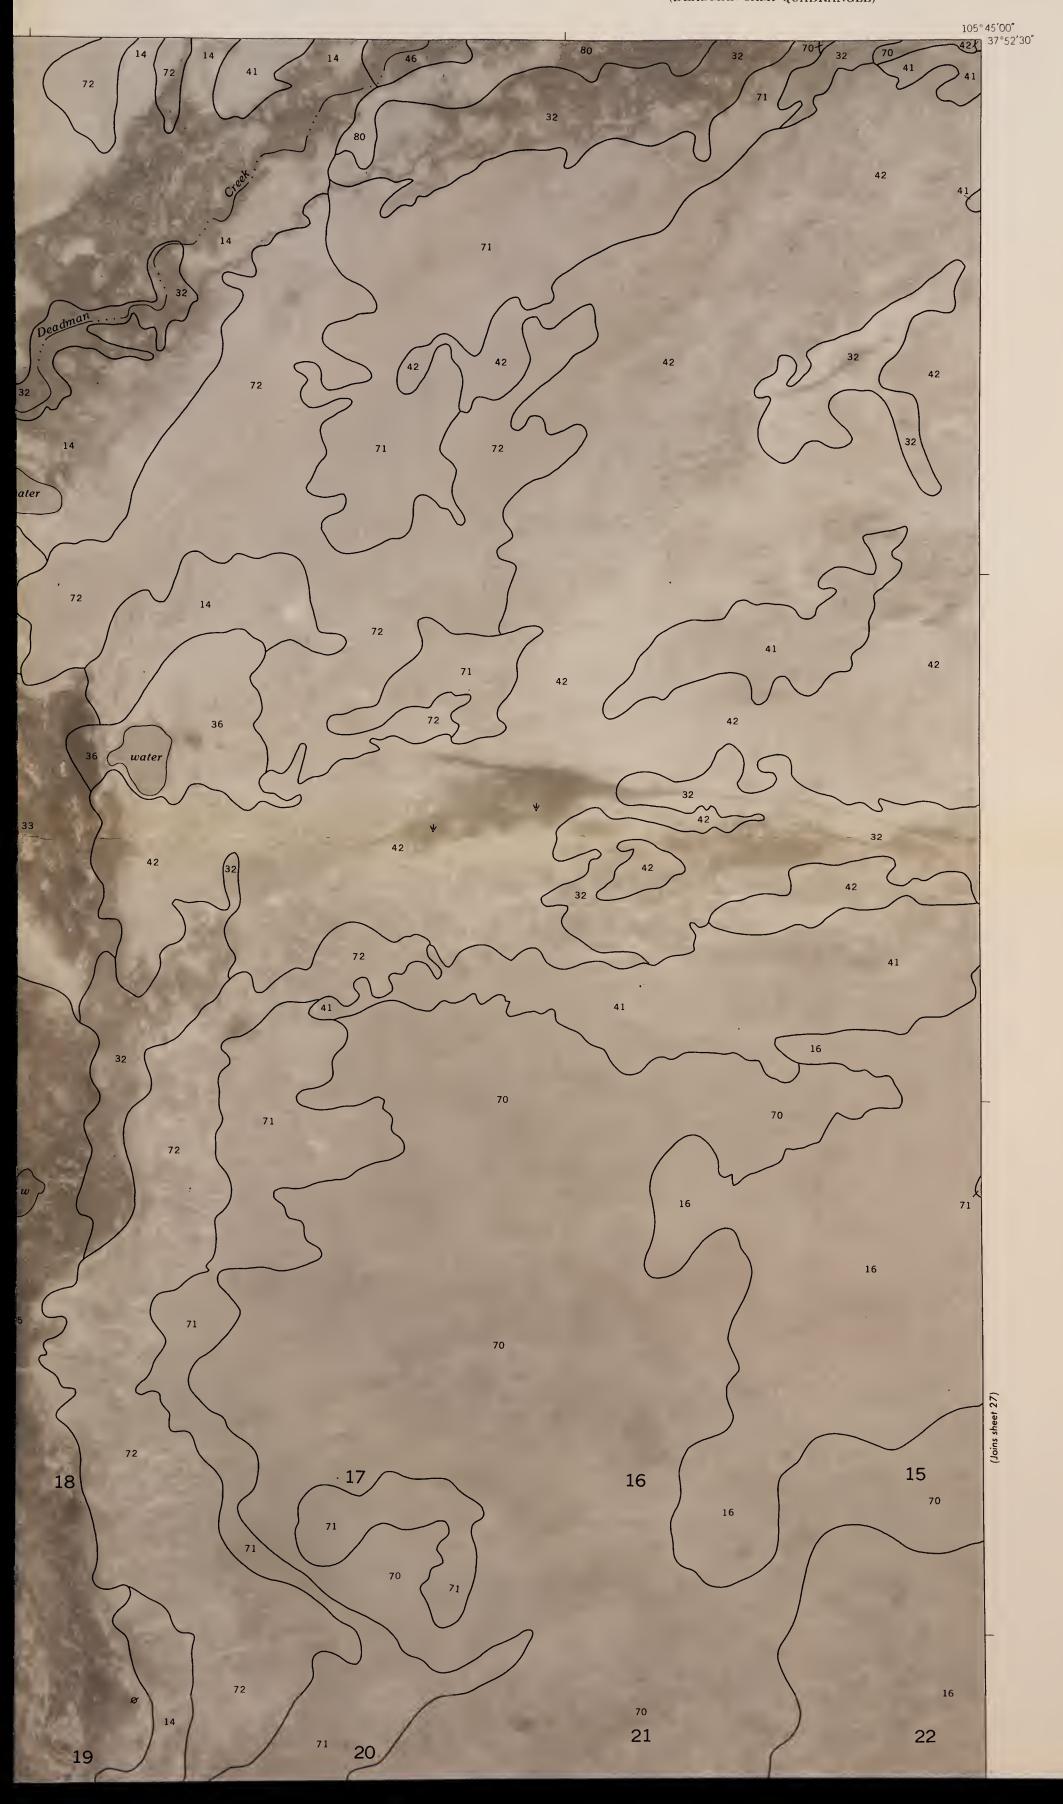

SAGUACHE COUNTY, C

SHEET NO. 27 SOIL SURVEY OF SAGUACHE COUNTY AREA, COLORADO (SAND CAMP QUADRANGLE)

1D: 88020613

SAGUACHE COUNTY, COLORADO NO. 27

| M Library<br>nver Federal Center<br>lg. 50, OC-521<br>9. Box 25047<br>nver, CO 80225 | # 1339 6341<br>SOIL SURVEY | D: 39902.0613<br>SHEET NO. 27<br>OF SAGUACHE COUNTY AREA, COLORADO<br>(SAND CAMP QUADRANGLE) |
|--------------------------------------------------------------------------------------|----------------------------|----------------------------------------------------------------------------------------------|
| 17.00                                                                                | 0                          | 37°52′30″                                                                                    |