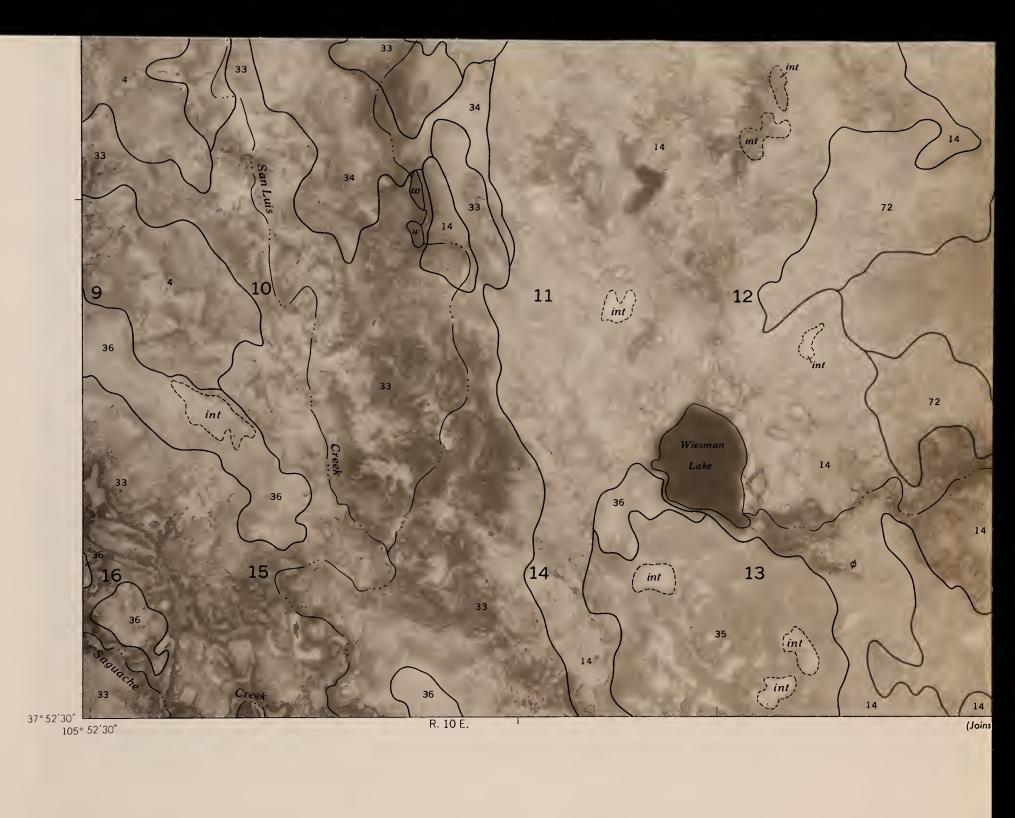

## 1D: 93020613

SHEET NO. 11 SOIL SURVEY OF SAGUACHE COUNTY AREA, COLORADO (LAUGHLIN GULCH QUADRANGLE)

BLM Library Denver Federal Center Bldg. 50, OC-521 P.O. Box 25047 Denver, CO 80225

S 599

This soil survey map was compiled by the U.S. Department of Agriculture, Soil Conservation Service, and cooperating agencies. Base maps are orthophotographs prepared by the U.S. Department of Interior, Geological Survey from 1981 aerial photography. Coordinate grid ticks and land division corners, if shown, are approximately positioned.

SAGUACHE COUNTY, CO

SCALE 1:24 0

0.5

0

LORADO NO. 11

SHEET NO. 12 SOIL SURVEY OF SAGUACHE COUNTY AREA, COLORADO (SAGUACHE QUADRANGLE)

This soil survey map was compiled by the U.S. Department of Agriculture, Soil Conservation Service, and cooperating agencies. Base maps are orthophotographs prepared by the U.S. Department of Interior, Geoiogical Survey from 1981 aerial photography. Coordinate grid ticks and land division corners, if shown, are approximately positioned.