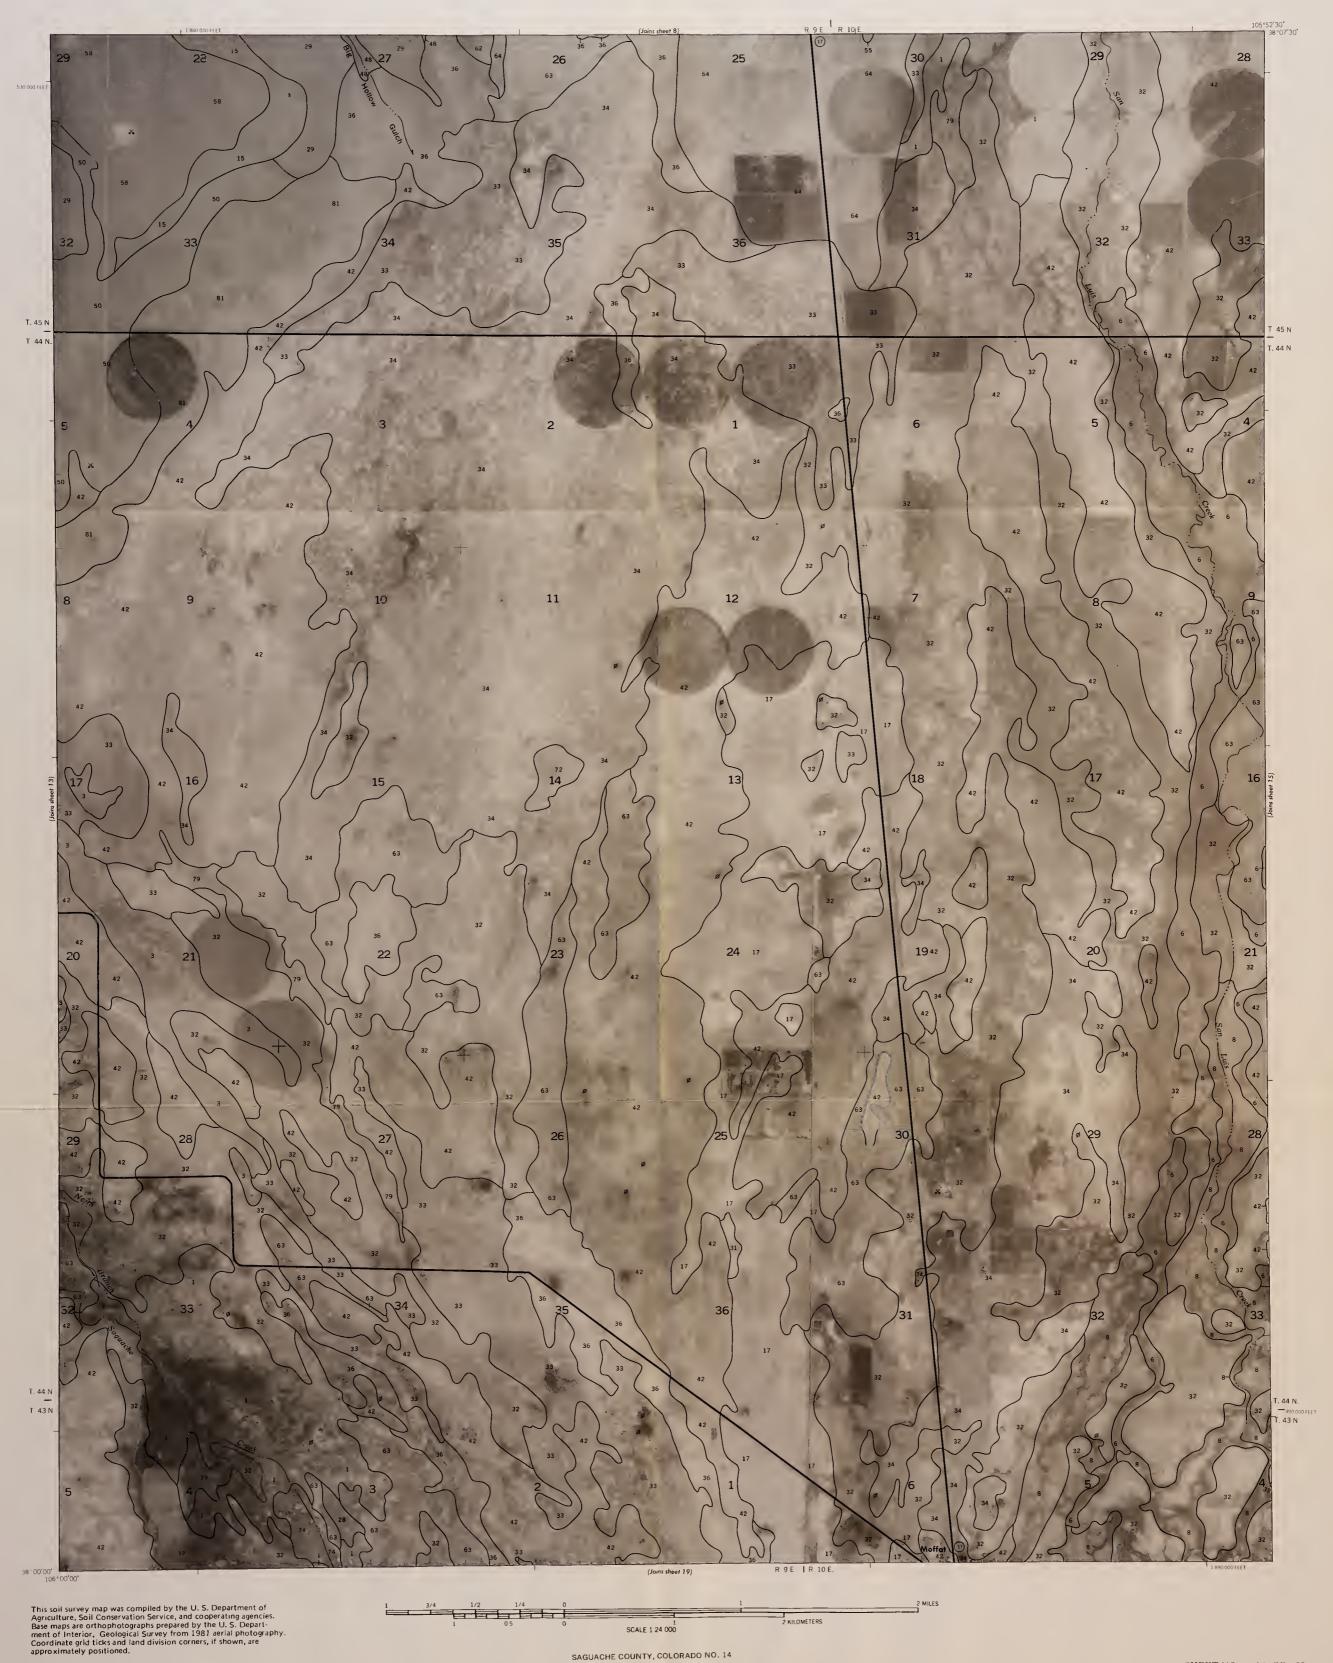

#### U.S. DEPARTMENT OF AGRICULTURE SOIL CONSERVATION SERVICE

SHEET NO. 14 SOIL SURVEY OF SAGUACHE COUNTY AREA, COLORADO (MOFFAT NORTH QUADRANGLE)

This soil survey map was compiled by the U.S. Department of Agriculture, Soil Conservation Service, and cooperating agencies. Base maps are orthophotographs prepared by the U.S. Department of Interior, Geological Survey from 1981 aerial photography. Coordinate grid ticks and land division corners, if shown, are approximately positioned.

SAGUACHE COUNTY, C

DLORADO NO. 14

BLM Library Denver Federal Center Bldg. 50, OC-521 P.O. Box 25047 Denver, CO 80225

SAGUACHE COUNTY, COLORAOO NO. 15

4

4