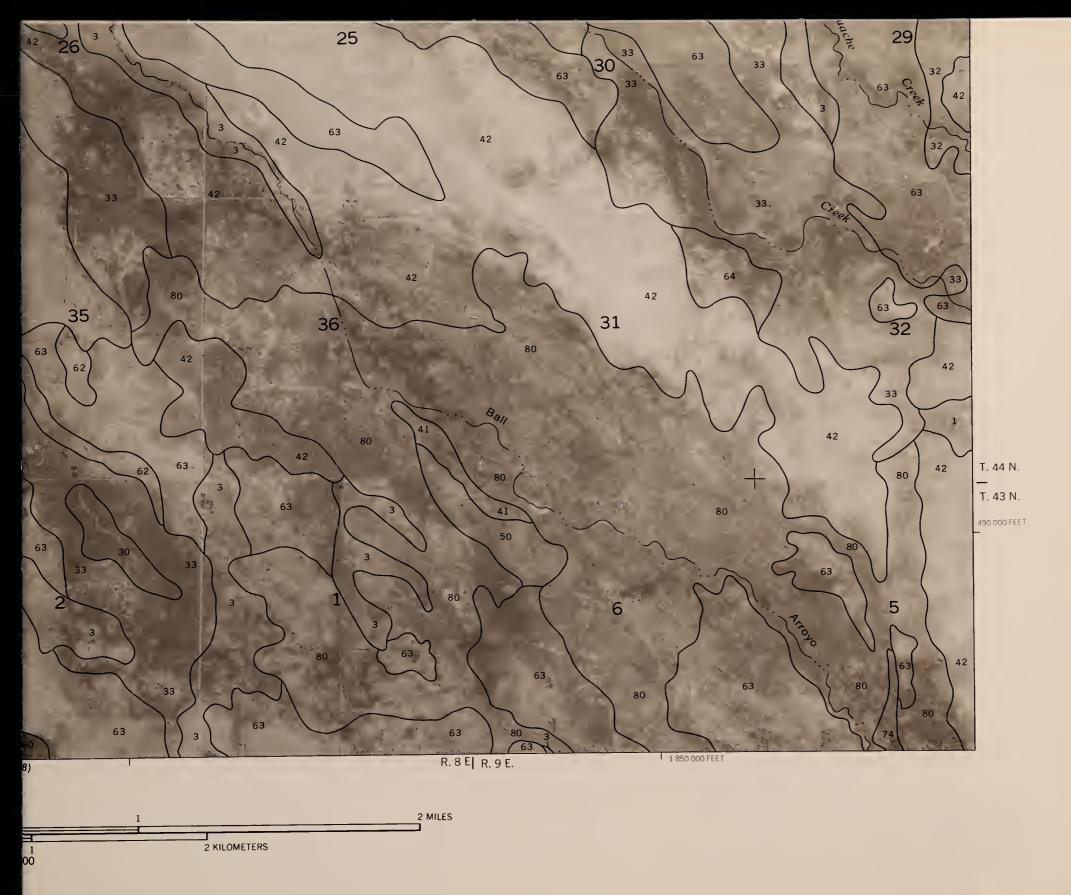

## # 13396341 ID. 33020613

BLM Library Denver Federal Center Bldg. 50, OC-521 P.O. Box 25047 Denver, CO 80225

SHEET NO. 13 SOIL SURVEY OF SAGUACHE COUNTY AREA, COLORADO (HICKEY BRIDGE QUADRANGLE)

SAGUACHE COUNTY, COLORADO NO. 13

#### U.S. DEPARTMENT OF AGRICULTURE SOIL CONSERVATION SERVICE

S 599 .C6 S33 1984 Maps C.2

.

This soil survey map was compiled by the U.S. Department of Agriculture, Soil Conservation Service, and cooperating agencies. Base maps are orthophotographs prepared by the U.S. Department of Interior, Geological Survey from 1981 aerial photography. Coordinate grid ticks and land division corners, if shown, are approximately positioned.