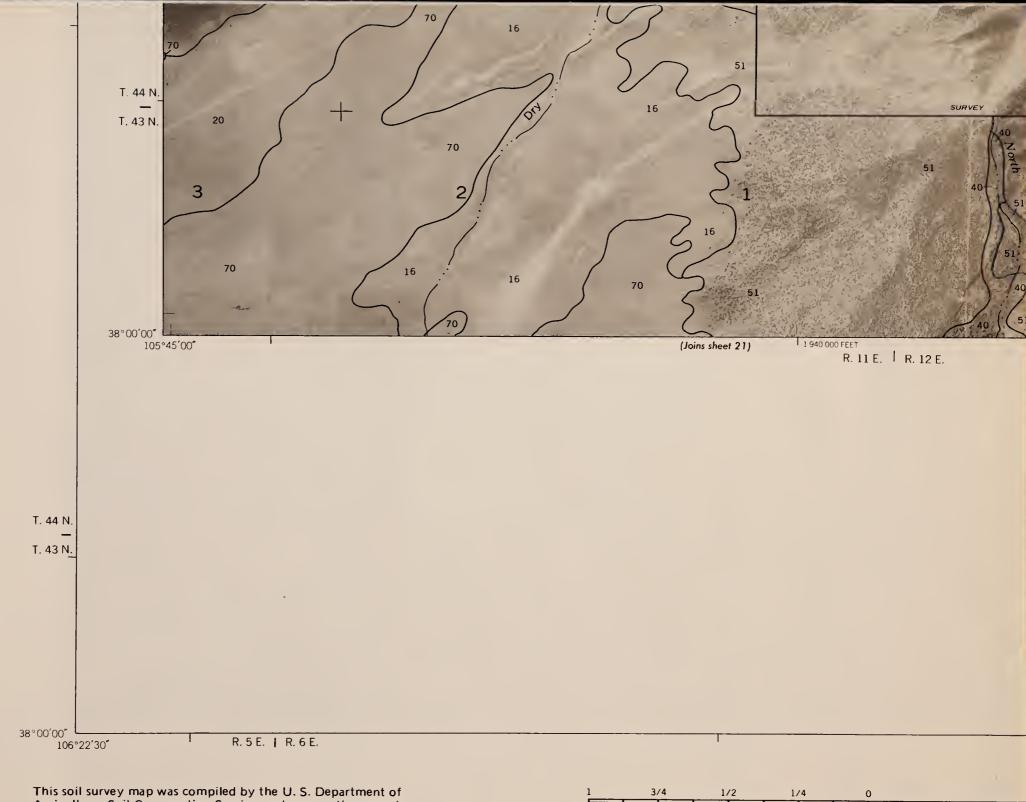

#### 10; 83020613 #1339,6341

BLM Library Denver Federal Center Bldg. 50, OC-521 P.O. Box 25047 Denver, CO 80225

SHEET NO. 21 SOIL SURVEY OF SAGUACHE COUNTY AREA, COLORADO (CRESTONE QUADRANGLE)

SAGUACHE COUNTY, COLORADO NO. 21

# 13396341

10;83020613

# SHEET NO. 21 SOIL SURVEY OF SAGUACHE COUNTY AREA, COLORADO (CRESTONE QUADRANGLE)

S 599 . C6 S33 1934 Maps C.2

BLM Library Denver Federal Center Bldg. 50, OC-521 P.O. Box 25047 Denver, CO 80225

> 105°37'30″ 38°00'00″

This soil survey map was compiled by the U.S. Department of Agriculture, Soil Conservation Service, and cooperating agencies. Base maps are orthophotographs prepared by the U.S. Department of Interior, Geological Survey from 1981 aerial photography. Coordinate grid ticks and land division corners, if shown, are approximately positioned.

SAGUACHE COUNTY, CO

LORADO NO. 21

SHEET NO.22 SOIL SURVEY OF SAGUACHE COUNTY AREA, COLORADO