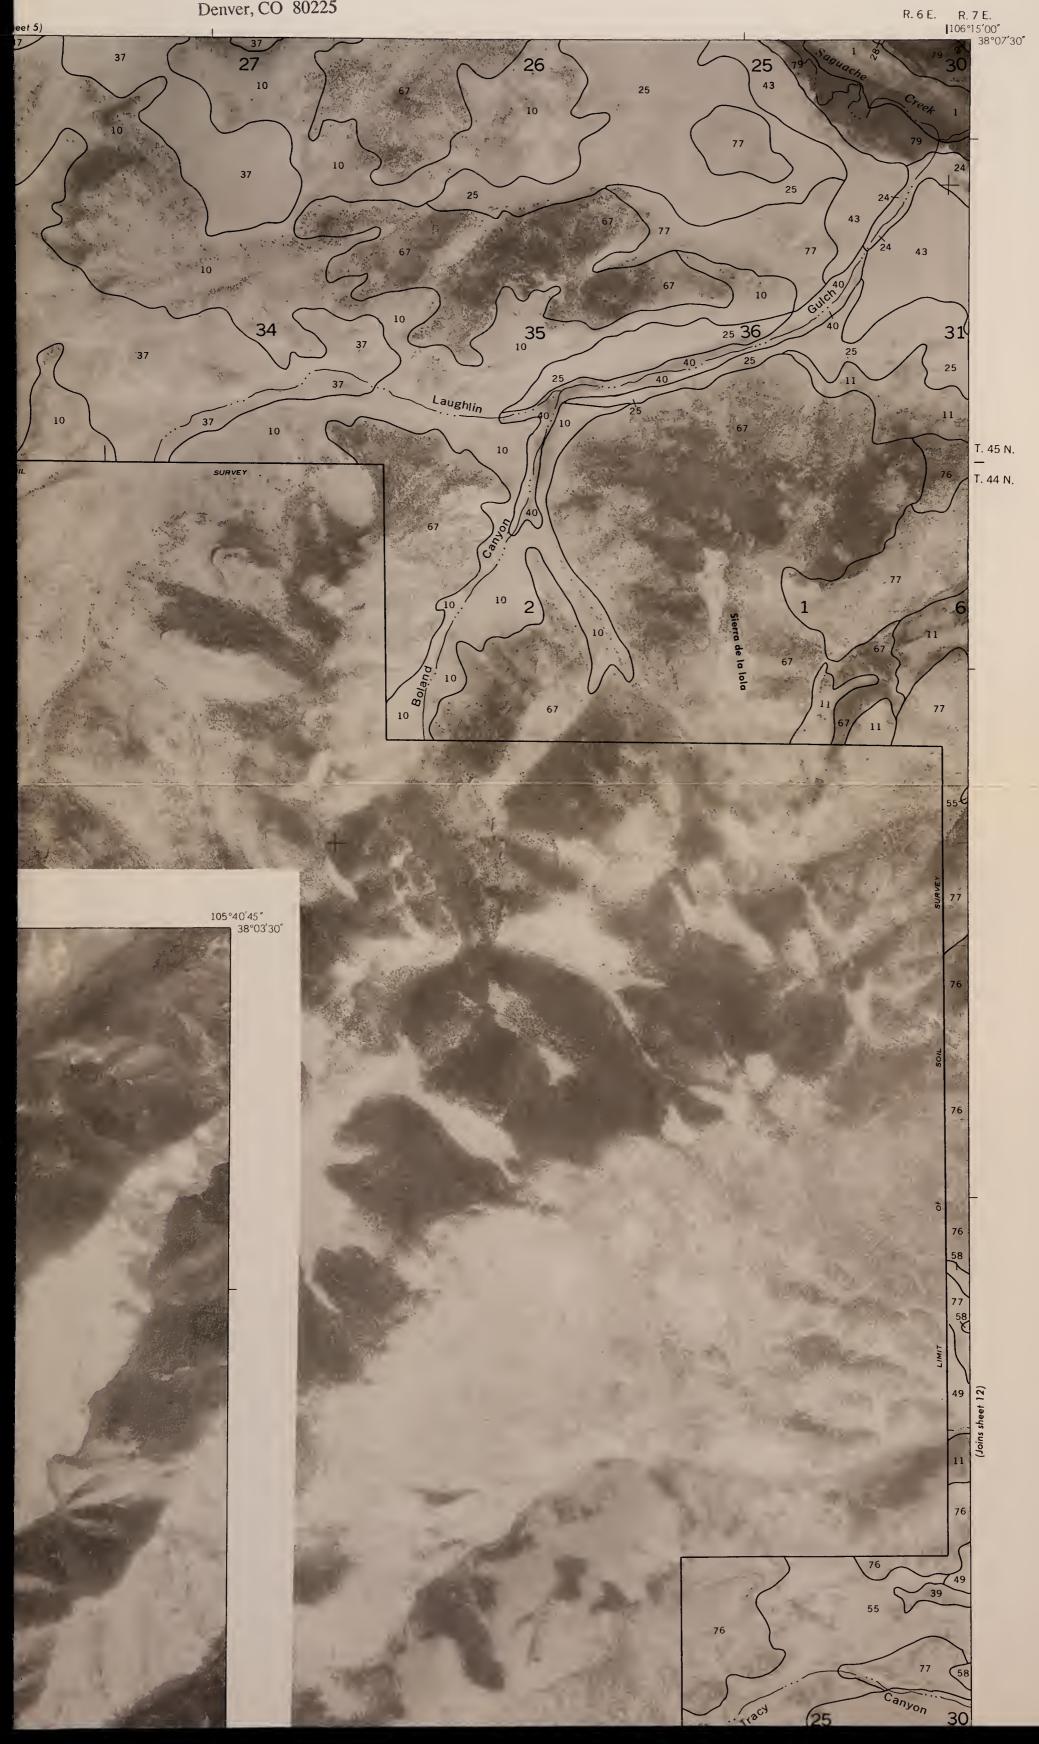

## 1D: 93020613

SHEET NO. 11 SOIL SURVEY OF SAGUACHE COUNTY AREA, COLORADO (LAUGHLIN GULCH QUADRANGLE)

BLM Library Denver Federal Center Bldg. 50, OC-521 P.O. Box 25047 Denver, CO 80225

S 599

This soil survey map was compiled by the U.S. Department of Agriculture, Soil Conservation Service, and cooperating agencies. Base maps are orthophotographs prepared by the U.S. Department of Interior, Geological Survey from 1981 aerial photography. Coordinate grid ticks and land division corners, if shown, are approximately positioned.

SAGUACHE COUNTY, CO

SCALE 1:24 0

0.5

0

LORADO NO. 11

SHEET NO. 12 SOIL SURVEY OF SAGUACHE COUNTY AREA, COLORADO (SAGUACHE QUADRANGLE)

This soil survey map was compiled by the U.S. Department of Agriculture, Soil Conservation Service, and cooperating agencies. Base maps are orthophotographs prepared by the U.S. Department of Interior, Geoiogical Survey from 1981 aerial photography. Coordinate grid ticks and land division corners, if shown, are approximately positioned.