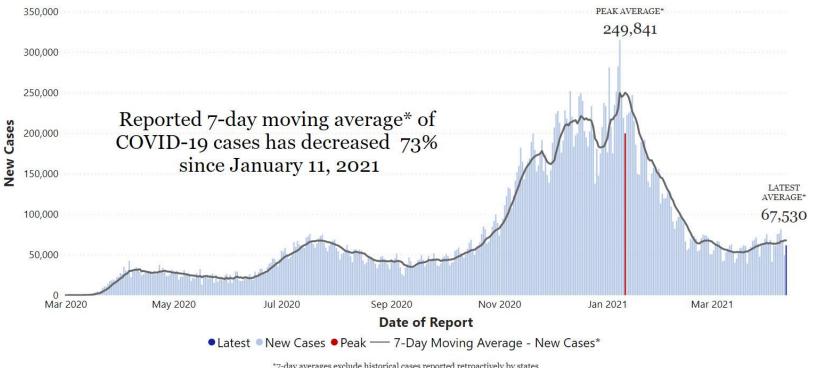

### Daily Change in COVID-19 Cases, US

January 22, 2020 – April 12, 2021

TOTAL Cases Reported Since 1/22/20

31,076,891

NEW Cases Reported to CDC on 4/12/21

61,526

Change in 7-Day Case Average

+6.0%

Current 7-Day Case Average (4/6/21 - 4/12/21)

67,530

Prior 7-Day Case Average (3/30/21 - 4/5/21)

63,682