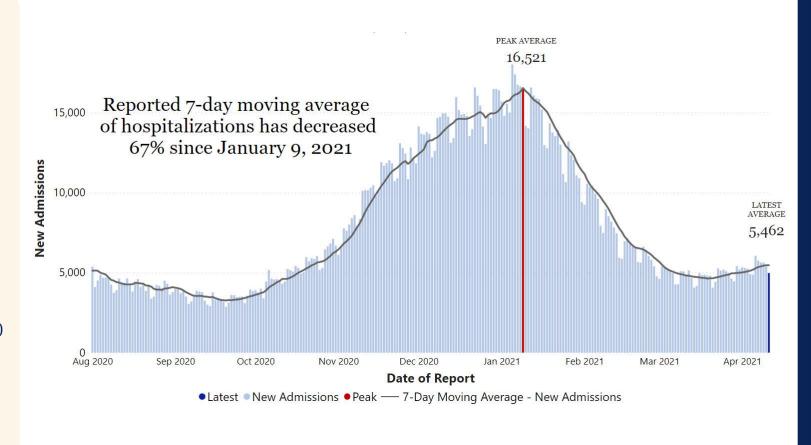

#### New Admissions of Patients with Confirmed COVID-19

August 1, 2020 – April 11, 2021

Patients Currently Hospitalized with COVID on 4/11/21

35,762

New Admissions on 4/11/21

4,968

Peak in New Admissions (1/5/21)

17,988

Change in 7-Day Average of New Admissions

+6.8%

Current 7-Day Average of New Admissions (4/5/21 - 4/11/21)

5,462

Prior 7-Day Average of New Admissions (3/29/21 - 4/4/21)

5,113