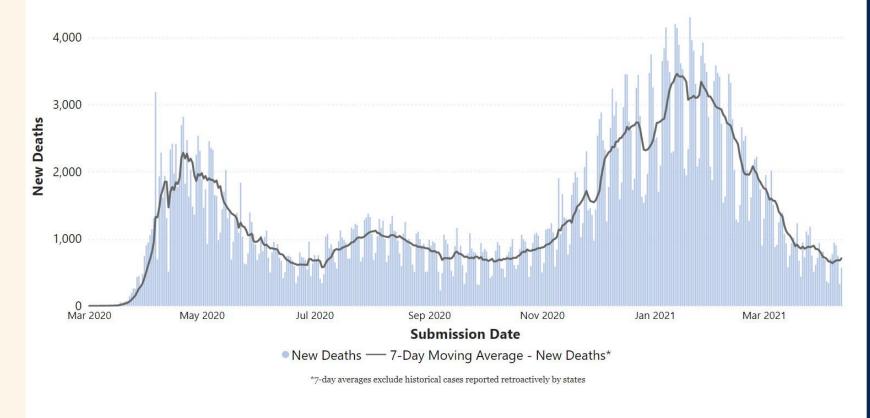

# Daily Change in COVID-19 Deaths, United States

January 22, 2020 – April 12, 2021

TOTAL Deaths Reported Since 1/22/2020

559,741

NEW Deaths Reported to CDC on 4/12/21 569

Change in 7-Day Death Average

+7.1%

Current 7-Day Death Average (4/6/21 - 4/12/21)

710

Prior 7-Day Death Average (3/30/21 - 4/5/21)

662

Forecasted Total Deaths by 5/1/21

568,000 to 588,000

**WEAR A MASK** 

**STAY 6 FEET APART** 