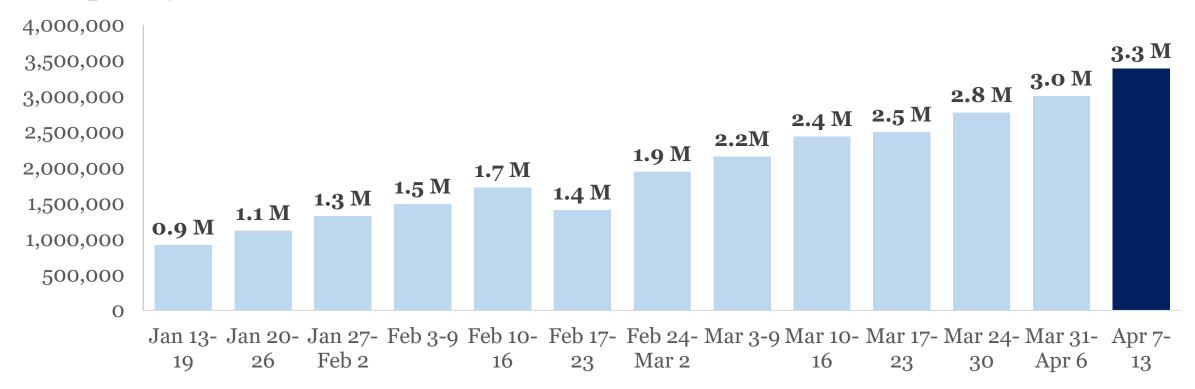

## The Vaccination Progress Report

7-day average daily doses administered by week as of 4/13/2021

#### Doses per day