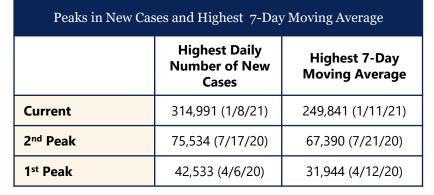

### Daily Change in COVID-19 Cases, US

January 22, 2020 – April 12, 2021

TOTAL Cases Reported Since 1/22/20

31,076,891

NEW Cases Reported to CDC on 4/12/21

61,526

Change in 7-Day Case Average

+6.0%

Current 7-Day Case Average (4/6/21 - 4/12/21)

67,530

Prior 7-Day Case Average (3/30/21 - 4/5/21)

63,682