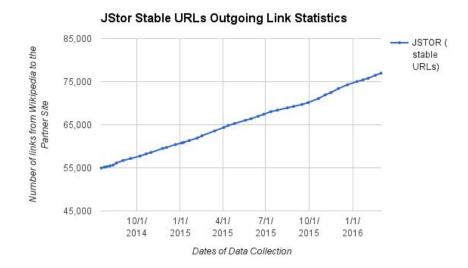

#### On the Horizon -- Tracking Link Change Over Time

Data collected in Google Docs using Special:LinkSearch

- Replace LinkyPedia
- Creating a new schema for Tracking URL changes:
  - Distinguishes between users contributing changes
  - Gives us a "When", current url schema just track
  - Removes need for manual or semi-automated collection of data.