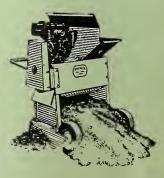

### W-W SHREDDER-GRINDERS

W-W HEAVY DUTY MODEL 2-G

MODEL 2-G-Heavy Duty with 3-hp B&S engine and recoil starter. Features 91/2"x25" hopper, high speed,

sealed ball bearings on drive shaft. \$212.00 f.o.b., Raleigh Plus N. C. Tax.

THE W-W ECONOMY MODEL A-G \$158.95 f.o.b., Raleigh Plus N. C. Tax. Less capacity than the Model 2, the 2-hp B&S engine is positioned above the dust and dirt . . . 15" x 18" hopper . . . Adjustable feed opening. Also available with an electric motor.