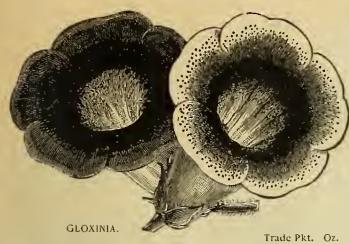

#### E. H. HUNT, CHICAGO, CATALOGUE FOR FLORISTS.

| GLOXINIA. Trade                                     | Dl/+ | Oz.  |
|-----------------------------------------------------|------|------|
| Glaucium Luteum.                                    | 5    | 30   |
| Geranium, apple scented1,000 seeds, \$2.00; 100     | 25   |      |
| Zonale, single, mixed                               | 25   |      |
| Gilia, mixed.                                       | 5    | 15   |
| Globe Amaranth, mixed                               | 5    | 20   |
| Gloxinia, Hybrida Grandiflora, mixed                | 50   | 7"   |
| Defiance, new, bright scarlet                       |      |      |
| Gnaphalium Leontopodium (Edelweiss)                 | 25   | ì    |
| Godetia, finest mixed                               | 10   | 25   |
| Lady Albemarle                                      | 10   | 30   |
| Lady Satin Rose                                     | 10   | 35   |
| Duchess of Albany                                   | 10   | 35   |
| Gourds, Ornamental, mixed                           | 5    | 20   |
| Gomphrena Globosa, white, red, golden or mixed      | 10   |      |
| Gypsophila Paniculata, white, fine for bouquets     | 5    | 25   |
| Muralis, rosy, fine for bouquets                    | 5    |      |
| Elegans, white, "                                   | 5    | 25   |
| Helianthus (Sunflower) Cucumerifolius or Miniature  | 5    | 40   |
| Argophyllus, leaves are clothed with a silvery down | 5    | 15   |
| Nanus Folis Variegatis, green and yellow foliage    | 10   | 50   |
| Californicus Fl. Pl                                 | 5    | 15   |
| Helichrysum Monstrosum, double mixed                | 10   | 35   |
| Heliotrope, finest mixed.                           | 10   | 1 25 |
| Dr. Livingstone, dark                               | 10   |      |
| Snowball, white                                     | 10   |      |
| Hollyhock, double white                             |      |      |
| Pink, Crimson or Yellow, each                       |      |      |
| Mixed                                               | 25   | 1 25 |
| Humulus Japonica (Japanese Hop).                    | 10   | 40   |