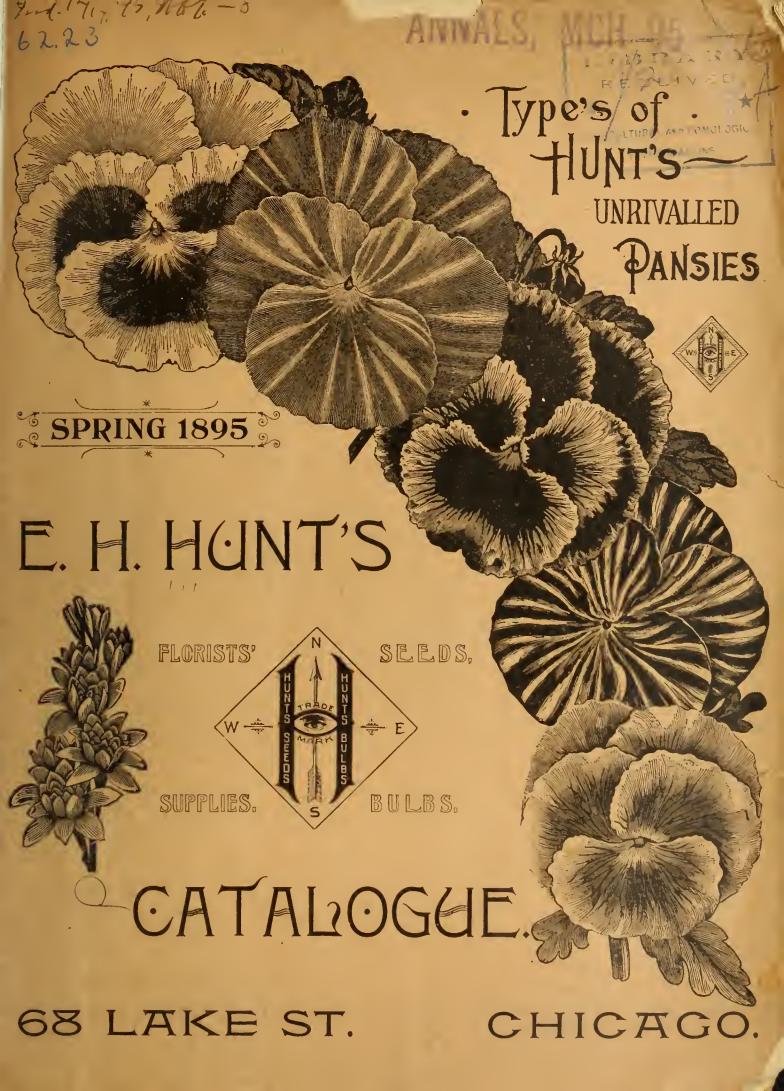

# ASTER.

CROP SHORT, PRICES HIGH IN CONSEQUENCE.
HUNT'S VICTORIA,

the most popular variety among our customers.

Crimson, White, Light Blue, Dark Blue, Scarlet
Peach Blossom, Rose, Finest Mixed.
Each of the above, per Trade Pkt., 25c.

#### TRUFFAUT'S PAEONY FLOWERED PERFECTION.

Pure White, Crimson, Brilliant Scarlet,
Delicate Rose, La Superbe, White and Crimson.
Light Blue, Dark Blue, Rose and others.
Each of the above, per Trade Pkt., 25c.

#### DWARF CHRYSANTHEMUM-FLOWERED.

In Seperate Colors and Mixed, per Tr. Pkt., 25c.

#### HUNT'S MIGNON.

Pure white, one of the very best for cutting. Tr. Pkt., 25c.

#### DWARF PAEONY-PERFECTION.

White. Rose. Scarlet. Light Blue.
Dark Blue. Mixed.
Each of the above, per Trade Pkt., 25c.

 Triumph, scarlet
 25

 Scarlet and white
 25

| for cutting  Harlequin                             |     |       |
|----------------------------------------------------|-----|-------|
| Balsams. Great care is taken in growing our Balsam |     |       |
| seed, and we can confidently recommend it.         |     |       |
| Rose, Crimson, Scarlet, Apple Blossom, Solferino,  |     |       |
| Lilac, Crimson and White, White-tinted Rose, Mixed | 10  | 50    |
| Flunt's Magnificent White, pure                    | 20  | 1.50  |
| Rose Flowered, mixed.                              | 5   | 30    |
| Begonia, Tuberous Rooted, single mixed             | 50  |       |
| Double mixed, 500 seeds.                           | 50  |       |
| "Vernon." This new flowering Begonia is a decided  | acq | uisi- |