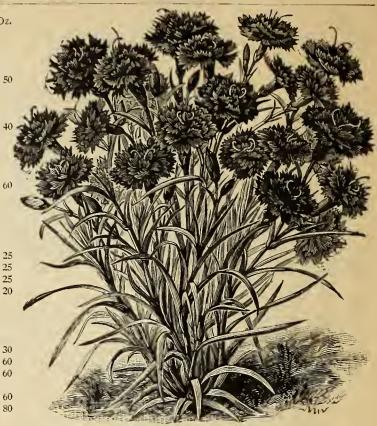

#### MARGARET CARNATION.

| Trade                                                  | Pkt. | Oz.  |
|--------------------------------------------------------|------|------|
| Dahlia Gracilis, new, striped. Flowers bright colors,  |      |      |
| charmingly blotched, striped and mottled. ½-oz, 50c.   |      |      |
| Gracilis Nana, dwarf, bright colors                    | 25   |      |
| " Jules Chretieu, single scarlet                       |      |      |
| Single, Best Mixed.                                    |      |      |
| Double, " "                                            |      |      |
| Dahlla Seed will bloom first year if sown early.       |      |      |
| Delphinium Nudicaule, scarlet                          | 25   |      |
| Formosum, blue and white.                              | 10   |      |
| Dianthus Chinensis, fl. pl., Finest Mixed              |      | 25   |
| Chinensis, fl. pl., white                              |      | 40   |
| Imperialis, double mixed.                              | 5    | 30   |
| " crimson                                              | 10   | 40   |
| " white                                                | 10   | 40   |
| Heddewigii, double mixed                               | 10   | 60   |
| " Diadematus, fl. pl                                   | 25   | 80   |
| Mourning Cloak.                                        | 25   | 1 00 |
| Crimson Belle                                          | 10   | 75   |
| Eastern Queen, rose                                    | 10   | 75   |
| Dracæna Indivisa.                                      | 10   | 35   |
| Edelweiss, Leontopodium Alpinum.                       |      |      |
| Erythrina Crista Galli, Coral plant 10 secds           | 25   |      |
| Escholtzia Californica                                 | 5    | 20   |
| Mandarin, scarlet and orange                           | 5    | 20   |
| Eupatorium Ageratoides, snow white, for bouquets       | 10   |      |
| Grandiflorum Album                                     | 15   |      |
| Fraseri, good for bouquets, etc.                       | 10   |      |
| Euphorbia Variegata, fine variegated foliage, ¼-oz, 25 | 5    |      |
| Ferns. mixed. 1-64 oz., \$1.00                         | 25   |      |
| Feverfew, double white, for cut flowers                | 10   | 40   |
| Four o'Clock (Mirabilis Jalapa or Marvel of Peru) Mx.  | 5    | 10   |
| Foxglove (Digitalis), mixed                            | 5    | 25   |
| Fuschia, single and double mixed.                      | 50   |      |
| Gaillardia Lorenziana, double mixed                    | 10   | 35   |
| Single varieties mixed                                 | 5    | 25   |
|                                                        |      |      |