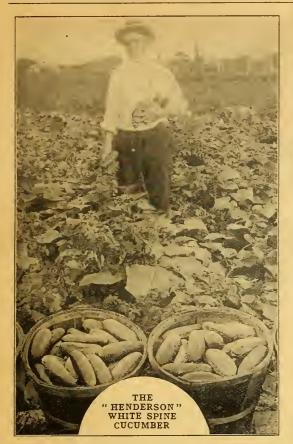

.50 1/4 lb., \$50.00 lb.

# EXTRA EARLY DWARF ERFURT CAULIFLOWER.

While the famous Henderson's Snowball is beyond any question the finest sort for general use and especially for frame culture, we strongly recommend Henderson's Superb Strain of Extra Early Dwarf Erfurt, which is one of the very best varieties

for field cultivation, especially for late crops. It heads with great certainty, and under ordinary conditions produces large, deep and very solid white "flowers". The plant is large, sturdy and robust in growth, with short broad leaves which furnish ample protection to the "flower". This is of the finest quality, always clear, free from ingrowing leaves, with even surface and attractive appearance when trimmed. Price, 20c. pkt., \$2.75 oz., \$10.00 1/4 lb., \$40.00 lb. HENDERSON'S



# THE "HENDERSON" WHITE SPINE CUCUMBER. EXTRA EARLY-HEALTHY-PROLIFIC-HANDSOME.

Perfection has been attained in this grand improvement in the White Spine family. It is early, and produces an enormous crop of uniformly large and symmetrical fruits of an extremely attractive color, with faint yellowish shading towards the blossom end. It runs very close to type, bearing practically no misshapen fruits or culls. It is the ideal for slicing, the flesh being compact, fine grained, sparkling white and of most refreshing and delightful flavor. are vigorous, quite healthy, mildew-proof, maintaining their fresh luxuriance and bearing from the earliest to the latest season. Either for the home garden or for market this variety is without a peer. (See engraving.) Price of the "Henderson" White Spin