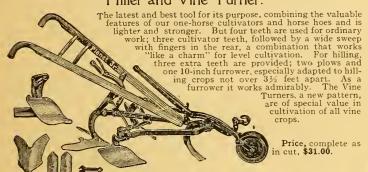

br>2<br>0<br>1<br>0<br>1<br>0 | \$16.00<br>12.50<br>9.00<br>10.50<br>8.75<br>7.60<br>6.25 |
| tioned, per each                                                                                                                                                                                               | 65c.                                      | 60c.                            | 40c.                            | 75c.                            | \$1.50                          | 75c.                            | 55c.                            | 20c.                                 |                                                           |

Parcel Post Weight, per each... 17oz. 17oz. 13oz. 17oz. 45oz. 15oz. 10oz. 8oz.

# Planet, Jr., No. 10 Horse Hoe, Cultivator Hiller and Vine Turner.



# Planet, Jr. No. 14 Double and Single Wheel Disc Hoe, Cultivator and Plow.

Packed weight, 38 lbs. Steel frame. 14-inch steel wheels. Equipment:

One set of disc hoes, oil tempered.

One pair plows, oil tempered.

One pair 3-prong cultivator teeth. Two leaf lifters.

No. 14 is especially pleasing to all who work peat lands. It has three adjustable discs on each side, which may all be used at once or one or two on a side. They can be set to throw to or from the row, and will leave the ground smooth and pulverized.

The prong cultivator teeth are invaluable. The tooth next to the row is narrow and runs shallow; the middle tooth is wider and runs 12 inch deeper; the outside tooth is still wider and runs another 1/2 inch deeper. This avoids injury to the plants. The teeth are also set out o