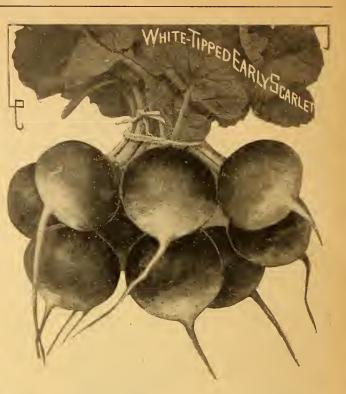

the ground, so that they are not broken off by heavy, wet snow, as often happens with taller types. Price, 25c. oz., 85c. ¼ lb., \$3.00 lb.

# American "Pure Culture" Mushroom Spawn.

Recent discoveries in the production of Mushroom Spawn enable pure cultures to be taken direct from selected specimens of specific varieties, insuring a greater yield of more uniform and marketable product than spawn "run" from hit-and-miss large, small and unevenly shaped and colored varieties of mushrooms. It is sold in bricks measuring about  $8\frac{1}{2} \times 5\frac{1}{4} \times 1\frac{1}{2}$  inches. Each brick weighs from  $1\frac{1}{4}$  to  $1\frac{1}{2}$  lbs. sufficient to spawn an area of 9 square feet. Price per brick, 26c., 50 bricks \$12.00, 100 bricks \$23.00. Purchaser pays transportation



EARLIANA TOMATO

# SELECTED VARIETIES OF RADISH FOR FALL SOWING.

WHITE-TIPPED EARLY SCARLET TURNIP. A superior strain of this variety, so popular both for outdoor culture and growing in frames; of medium size; shape very uniform and round; color, bright scarlet, with a distinct and ample white tip, contrasting vividly and making

it very attractive; mild, crisp, white flesh; matures in 25 days. (See engraving.) Price, 10c. oz., 25c. ¼ lb., 80c. lb.

EARLY SCARLET GLOBE. This is the most popular forcing Radish on the market to-day. It is grown very largely in the Eastern States to supply the enormous demand in New York, Boston and other eastern markets, where its brilliant color and attractive shape have secured for it a prominent place. It matures in 21 days, and has a very small top. N