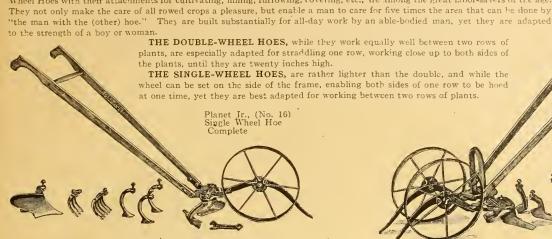

|       | 35    | 1.10 | 3 50 | shades, supplying a harmony of brilliancy                                                 |
| a prico cititati in the citita | .10   | 1 .00 | 1.10 | 0.00 | Shades, supplying a nationary of binnancy                                                 |

We furnish Florists and Market Gardeners for their own planting our RETAIL packets of Vegetable and Flower Seeds at 25 per cent off the retail prices. See column\*. (Under no circumstances do we supply our seeds to be sold again.)

# The New "Planet, Jr." Wheel Hoes and Cultivators for Hand Power.



# THE NEW "Planet, Jr." Wheel Hoes, Etc.

The Cultivator Teeth, a fine model of best stamped steel used for either deep or shallow stirring and cultivation.

The Flat Hoes, for surface hoeing, cutting off weeds, ctc. The 4½-inch are for rows under 12 inches wide; the 6-inch for wider rows. The hoes can be exchanged to either side, thus throwing a little earth to or from the plants, as desired.

The Small Plows, (supplied with the Double Wheel Hoes), are valuable for hilling up, covering, furrowing, etc.

The Large Landside or Turn Plow, (supplied with the Single Wheel Hoes), is used for plowing, furrowing, hilling, covering, etc. They will throw either to or from the plants as set.

The Rakes are for stirring, fining and leveling the surface and for early cultivation.

The Leaf Lifters t