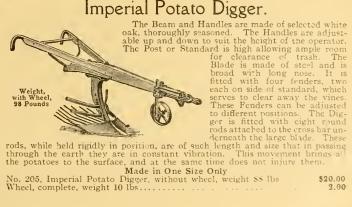

The weight 1-mit within the Local 1st, 2nd and 3rd Zones is seventy (70) pounds, within the other Zones the weight limit is fifty (50) pounds and the size limit eighty-four (84) inches for combined length and largest girth. In this catalogue we give the weight packed up to ten (10) pounds on Implements, Insecticides and Fertilizers.