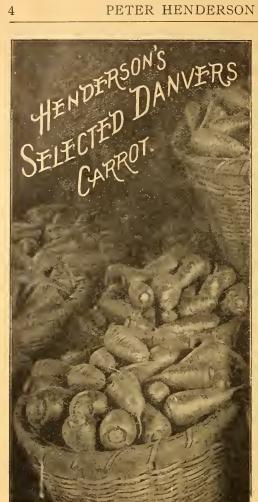

a fall or early winter crop. In the latitude of New York the best results are obtained from crops raised from seed sown in June. American Drumhead Savoy is, in our opinion, the best variety grown. Price, 65c. oz., \$2.20 1/4 lb., \$8.00 lb.

"Your Drumhead Savoy Cabbage was the finest I ever raised. 12 to 15 heads fill a borrel."

H. S. BECKER, R. F. D. 2, Bristol, Pa.

"Think your seeds the best we ever planted. Our Cabbage last year was splendid, oll headed fine which surprised us, as we were told that the seasons were so short here that we would not have any Cabbage at all. We were pleased to sell Cabbage to the same ones who said it." Mrs. GRACE JENSEN, Island Pond, Vt.



Our Leaflet, "Best Methods of Cabbage Culture for Early and Late," Sent Free to Customers if asked for.

CABBAGE



# Chantenay Half-Long Scarlet Carrot.

A short, thick, stump-rooted sort of handsome shape, very productive and of fine quality. It is very largely grown for bunching and as an early basket sort. It is remarkably even in shape and size; no sort equals it in this respect. For medium early and main crop it is unexcelled. It is not recommended for winter storing. Price, 10c. oz., 30c. 1/4 lb., \$1.00 lb.

# Henderson's Selected Danvers Carrot.

A handsome, half-long stump-rooted Carrot of good size and of a rich dark orange color; it grows to a large size, is smooth and the flesh very close in texture with very little core and a small tap-root. It is a first class Carrot for all soils, under good cultivation it has yielded 25 to 30 tons per acre with the smallest length of root of any now g