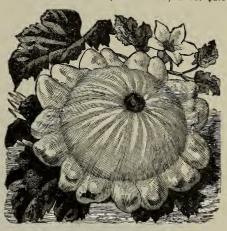

t each way; cover with leaves or litter the first winter, and give a dressing of coarse manure every fall.

Rhubarb Roots—Strong roots, 10c each; 75c per doz.; large quantity special price.

## SALSIFY, OR OYSTER PLANT.

One ounce to 100 feet of drill. Sow early in spring, in drills twelve inches apart, one inch deep, and thin to six inches in the row; cultivate as for parsnips.

Mammoth Sandwich Island—This is the best variety grown; pure white and double the size of the common...........

...Pkt. 5c; 1 oz. 10c; ¼ lb. 35c; 1 lb. \$1.25

## SQUASH

Bush varieties, one ounce for fifty hills; running varieties, one ounce for twenty hills; four to five pounds to acre.

Summer Crookneck—Best summer squash; very early and productive; orange yellow .............Pkt. 5c; 1 oz. 10c; 1 lb. \$1.00



White Bush Scalloped.

New Giant, or Mammoth Summer Crookneck. This new squash is not only earlier than the common variety, but grows uniformly to twice the size, frequently over two feet long. Pkt. 5c; 1 oz. 10c; 1 lb. \$1.00

#### FALL AND WINTER SORTS.

Hubbard—The best winter squash..... Pkt. 5c; 1 oz. 10c; 1 lb. \$1.25

Golden Hubbard Squash—This is a very distinct sort of the shape and general character of the Hubbard, but a little smaller; earlier to mature and of a rich orange red color, instead of the dark olive green of the old Hubbard, while the flesh is a little deeper colored and fully as good quality......

Mammoth Chili—This is the "Jumbo" of the squash family. The quality is good and very nutritious. Pkt. 5c; 1 oz. 10c; 1 lb. \$1.00

Fordhook—Early, sweet and dry...... Pk