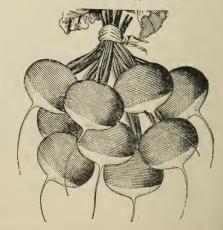

## BEETS

One ounce to fifty feet of drill; five to six pounds to the acre. Sow in drills fifteen inches apart, one and one-half inches deep. As the plants grow, thin to six inches in the row; if thinning is neglected the young plants make excellent greens.

Extra Early Egyptian-Earliest beet in cultivation; staple market sort; dark blood red...Pkt. 5c; 1 oz. 10c; ¼ lb. 15c; 1 lb. 50c

Crosby's Improved Egyptian - An improved strain of the Egyptian Beet, specially recommended as an extra early sort; it is much thicker than the original strain, of better color and quality, besides being smoother

....Pkt. 5c; 1 oz. 10c; ¼ lb. 20c; 1 lb. 50c

Eclipse.

Eclipse—Has become exceedingly popular, and is one of the earliest sorts. It possesses all the qualities requisite in a first-class beet, and is of a uniform, globular shape. The roots are a bright, glossy red, finegrained and delicious.....

....Pkt. 5c; 1 oz. 10c; ¼ lb. 20c; 1 lb. 50c

Edmund's Blood Turnip—Handsome; turnip-shaped; skin-deep blood red; flesh dark and sweet; good, marketable size; matures early..Pkt. 5c; 1 oz. 10c; 1/4 lb. 20c; 1 lb. 50c