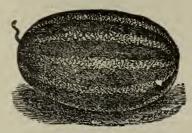

e or Miller's Cream — Cocoanut shaped; yellow flesh, light green, netted skin..Pkt. 5c; 1 oz. 10c; ¼ lb. 20c; 1 lb. 60c

The Banquet—The flesh is a dark, rich salmon color, uniformly thick, and of granulated character; perfectly round shape. The skin is not ribbed, but is densely netted over its entire surface. Pkt. 5c; 1 oz. 10c; 1 lb. 60c

Hackensack, or Turk's Cap—This is a favorite New York market variety. Fruits are of good size, round, heavily ribbed and netted; hardy and productive, with thick, firm, green flesh, of excellent flavor.....

.....Pkt. 5c; 1 oz. 10c; 1 lb. 60c

## WATERMELONS.

One ounce for thirty hills, four to five pounds per acre. Treatment same as for muskmelons, only hills should be six to eight feet apart, eight seeds to the hill, and thin to best three plants.



Rocky Ford—One of the best; medium long, dark skin, with white seed, and light red flesh, and of a most delicious flavor.....Pkt. 5c; 1 oz. 10c; 1/4 lb. 25c; 1 lb. 80c

Kleckley Sweet—An improved strain of the Rocky Ford. Large oblong melon, twenty inches in length by ten to twelve inches in diameter, somewhat tapering at the ends. The skin is dark green, flesh bright scarlet, ripening close to the skin, the rind being only about one-half inch in thickness. Seeds white, lying close to the rind, leaving a large solid heart which does not crack open when ripe. The scarlet flesh is sweet and sugary and is of such texture that it leaves no strings of pulp whatever in eating......Pkt. 5c; 1 oz. 10c; 1 lb. 80c

lce Cream—Flesh red and solid, crisp and delicious flavor; form oblong, seeds white