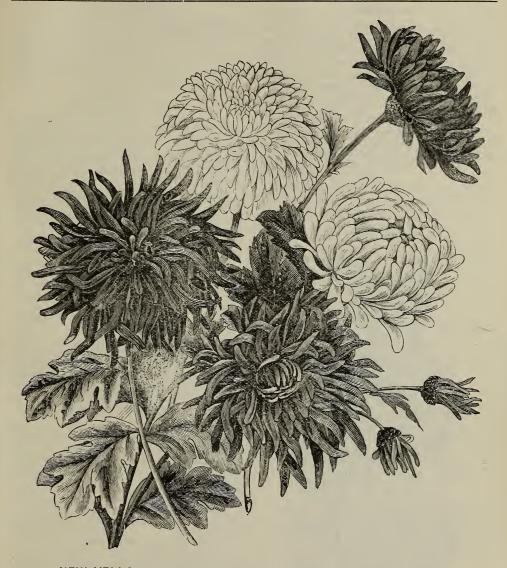

RS.

A magnificent race of Asters. The colors include many delicate and some gorgeous shades; flowers very double and four inches across, and from twenty to thirty in a single plant; fifteen to eighteen inches high....

Pkt. 10c

## COMET OR PLUME ASTERS.

A very beautiful and distinct class, with long curled and twisted petals formed into a loose yet dense half globe, resembling the Japanese Chrysanthemum..........Pkt. 10c

## GERMAN QUILLED ASTER.

Flowers composed of tube or quill-shaped petals. Very beautiful, with a great variety of colors.

## NEW OSTRICH FEATHER ASTER.

## CROWN ASTER.

The center of each flower is white, surrounded by a broad margin of color, such as crimson, rose, violet, etc.; flowers large and freely produced; height 18 inches to 2 feet.

Pkt. 10c; 3 pkts. 25c



## NEW YELLOW ASTER.

A Yellow Aster is at last at our disposal. It is a double flower in the form of a perfect ball; the quills are close together, and of the brightest sulphur-yellow. The flowers are borne upon long, erect stems, excellent for cutting......Pkt. 10c; 3 pkts. for 25c

## QUEEN OF THE MARKET ASTER.

The earliest Aster known, two or three weeks ahead of most of the other sorts, of dwarf branching habit, very double flowers, valuable for cutting. A favorite Florist's Aster for early market. Mixed....Pkt. 10c | Finest Mixed Branching Aster.....Pkt. 10c

## NEW BRANCHING ASTERS.

The new Branching Aster is quite different in several respects from any Aster known. The branching habit is accompanied with great vigor of growth and profusion of bloom. The flowers are of extraordi