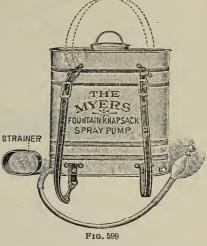

# Our Capitol Lawn Mixture and Evergreen Fertilizer

MADE THE BEAUTIFUL LAWNS AT

## THE CAPITOL GROUNDS

A CUT OF WHICH WE SHOW BELOW

View of State Capitol Grounds, Denver, Showing the Beautiful Results from Using

## OUR CAPITOL LAWN GRASS SEED.

Sow Capitol Lawn Grass Seed and obtain a grassy carpet of unrivaled emerald in six weeks' time. It is the purest, cleanest, heaviest Lawn Grass Seed offered—no waiting six months for a lawn. The magnificent lawn around the State Capitol building was produced in six weeks' time with Capitol Lawn Seed, and no lawn in this locality is more universally admired. Also many of the finest lawns of Denver and surrounding cities testify to the quality of the seed sold under this brand.

Capitol Lawn Grass Seed is a special mixture composed of grasses which are adapted for the purpose of producing a lawn quickly; one which will stand abuse and retain that rich, green color and velvety appearance throughout the entire summer and fall.

In making up this mixture we are extremely careful to use only the very best quality seed, which has been thoroughly recleaned, the light seed and chaff having been blown out, thus securing a strictly high-grade mixture, and seed that will grow.

QUANTITY REQUIRED.—A pound of this seed will sow a space ten by fifteen feet, or, say, one hundred and fifty square feet. One pound goes one-third farther in seeding than blue grass alone, and a successful lawn is more certain.