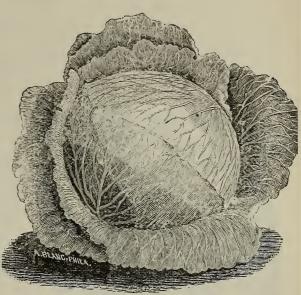

tly through the winter when buried, coming out quite solid in the spring.

Produces large sound for

Surehead—Produces large, round, flattened heads, of the Flat Dutch type, and is remarkable for its certainty to head. It is the very best cabbage for main crops. It is uniform, very hard, firm and fine in texture, and ordinarily weighs from ten to fifteen pounds each. It is very sweet flavored, has scarcely any loose leaves keeps well, is good for shipping, and is just the variety and quality to suit market gardeners, farmers and all lovers of good cabbage......

..Pkt. 5c; 1 oz. 15c; 1/4 lb. 40c; 1 lb. \$1.50

Premium Large Late Flat Dutch—.... ..Pkt. 5c; 1 oz. 15c; ½ lb. 40c; 1 lb. \$1.50

Red Dutch Early—Used in pickling; head large and flat, color red to purple......Pkt. 5c; 1 oz. 20c



Hollander or Danish Ballhead.



Giant Pascal.

## CELERY

....Pkt. 5c; 1 oz. 25c; ¼ lb. 75c

Giant Pascal—One of the best for winter use. Has the rich, nutty flavor peculiar to the Golden Self-Bleaching; stringless, heart rich, bright yellow. It blanches very easily and is the best keeper of any variety ......

....Pkt. 5c; 1 oz. 20c; ¼ lb. 50c

White Plume—Very early and extensively grown for market.....
....Pkt. 5c; 1 oz. 20c; ¼ lb. 60c

Celeriac or Turnip-Rooted—A variety forming a large, solid root of edible character ......

.....Pkt. 5c; 1 oz. 20c

## CUCUMBERS

Two or three pounds of seed to an acre. Plant eight seeds to the hill, four to six feet apart, one-half inch deep, soon as weather is settled and warm, hoe often and when out of danger from insects, thin to four plants to