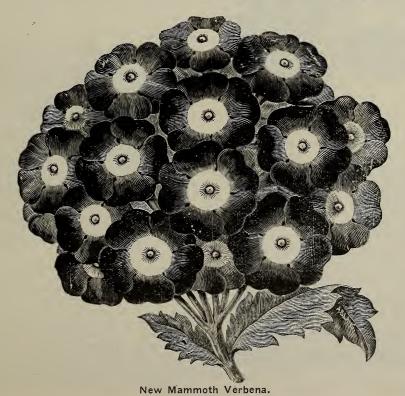

| t 6 inches; a   |
|--------------------------------|-----------------|
| novelty; fine for edgings, low | v beds and for  |
| pot culturePkt                 | . 5c; 1 oz. 15c |
| Pink Cupid—Pkt                 | . 5c: 1 oz. 15c |

### PERENNIAL PEAS.

(Lathyrus Latifoleus.)

Hardy climber, growing 6 to 8 ft.; of easy culture.

Crimson—.....Pkt. 5c; 1 oz. 20c

Pink Beauty—......Pkt. 5c; 1 oz. 20c

### VERBENAS

New Mammoth Verbenas—Largest and best of all. For garden beds or massing the Verbena is unrivaled. Flowers are of the most brilliant colors, blooming continually from spring until late in the autumn.

 New Mammoth Verbena—In splendid mixture

 Pkt. 10c

 Pure White
 Pkt. 10c

 Bright Scarlet
 Pkt. 10c

 Blue
 Pkt. 10c

 Striped
 Pkt. 10c

 Fine Mixed—A very good strain
 Pkt. 5c



### WILD CUCUMBER

Very rapid climber; grows in any soil; 20 to 30 feet high; desirable for covering porches, arbors, etc.....Pkt. 5c; 1 oz. 25c Wild cucumber seeds, if planted after the

Wild cucumber seeds, if planted after the hard frosts have passed, should first be cut out at the germ end to the white and soaked 24 hours, then they will germinate quickly.

### ZINNIAS



## LARGE FLOWERING DWARF DOUBLE ZINNIAS.

For gorgeous summer and autumn display there is nothing that can equal in effectiveness the improved dwarf, compact-growing, large-flowering Zinnias; growing only 2 feet high and bearing flowers of immense size, perfectly double, showing no center, and as perfect in form as Dahlias.

| Double    | White                       | Pkt.  | 5c  |
|-----------|---------------------