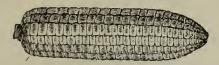

orado, from the mountain farms of Virginia twenty years ago, by Mr. George C. Swadley. He has cultivated it ever since and has supplied us for several seasons, though never having enough to fill all orders.

We are firmly convinced that it is the corn for uplands and worn out soils, where it produces 20 to 35 bushels of ears per acre. It stands drouth nearly as well as White Australian. It is much softer kernel, being a pale yellow dent. The ears will average eight inches long, 12 to 16 rowed. One-third of the crop will yield two ears on a stalk, maturing in 90 to 100 days. Eight pounds of seed will plant an acre, three feet, eight inches, check-rows. This is the corn for our short season districts. Give it a trial, you will be pleased. Price, 1 lb. 5c; 100 lbs \$1.75. Subject to change.



Australian White Flint-The earliest and surest variety we have for Colorado and the arid lands of the west. It will actually endure more drouth and cold than any other variety known. Grows to a height of six to ten feet, ears varying from eight to twelve inches long, usually eight or ten rowed, one and two ears on a stalk.....

Bags extra, at cost.

Colorado Yellow Dent-An early Dent variety, ripening with the Flint varieties, and can be grown in almost any locality. Stalks large with broad leaves, ears eight to ten inches, sixteen rowed, grain yellow, making a good quality of meal.....

......1 lb. 5c; 100 lbs. \$1.75 Bags extra, at cost.

Pride of the North (90 days)—This variety has smaller ears than the late kind, but is valuable to grow, as it matures earlier. Planted as late as Jul