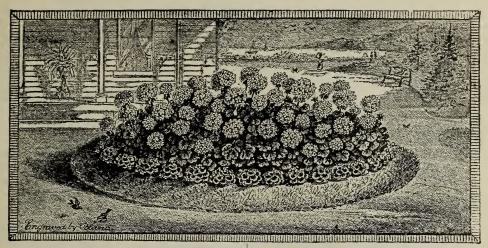

## THE CAPITOL GROUNDS

A CUT OF WHICH WE SHOW BELOW

View of State Capitol Grounds, Denver, Showing the Beautiful Results from Using

## OUR CAPITOL LAWN GRASS SEED.

Sow Capitol Lawn Grass Seed and obtain a grassy carpet of unrivaled emerald in six weeks' time. It is the purest, cleanest, heaviest Lawn Grass Seed offered—no waiting six months for a lawn. The magnificent lawn around the State Capitol building was produced in six weeks' time with Capitol Lawn Seed, and no lawn in this locality is more universally admired. Also many of the finest lawns of Denver and surrounding cities testify to the quality of the seed sold under this brand.