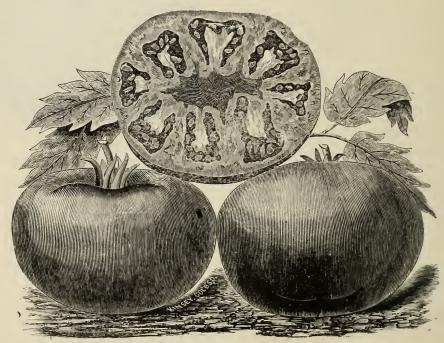

ry nutritious. Pkt. 5c; 1 oz. 10c; 1 lb. \$1.00

Fordhook—Early, sweet and dry...... Pkt. 5c; 1 oz. 10c

## SPINACH.

One ounce for 100 feet of drill; ten pounds per acre. Very easily managed requiring but little culture. The main crop is sown in September, and it is sometimes covered with straw in exposed places during the winter, which prevents it being cut with frost. For summer use it may be sown at intervals of two or three weeks from March to August. It is best when grown in rich soil.

 Bloomsdale, or Norfolk Savoy-Leaved— Best for fall planting; curled and wrinkled, like a Savoy cabbage. It produces nearly twice the weight of crops as the ordinary sorts; hardiest of all the varieties of spinach...Pkt 5c: 1 oz 10c: 14 lb 15c: 1 lb 20c

.....Pkt. 5c; 1 oz. 10c; 1 lb. 20c

## TOMATO



Tomato-Livingston's Beauty.

One ounce to 1,500 plants; one quarter pound to transplant for an acre; sow in hotbeds during March; when the plants have four leaves, transplant into shallow boxes, setting them four or five inches apart; give plenty of air, and endeavor to secure a vigorous but steady and healthy growth, so that at time of setting in the open ground they will be strong and stocky; set out of doors as soon as danger from severe frost is over; transplant carefully and cultivate well as long as the vines will permit. The fruit is improved in quality if the vines are tied to a trellis or to stakes.

Beauty—The most popular tomato in Denver market. Rich glossy crimson, with a slight purple tinge; grows in clusters of four to five; is of large size, very smooth and solid. Pkt. 5c