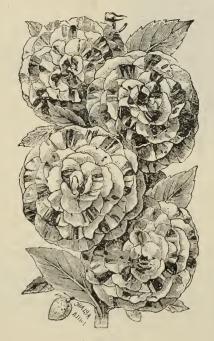

he season, thriving in flower garden, window boxes, vases, etc.; also well adapted for ribbon lines and edgings; very fragrant annual.

Tom Thumb Sweet Alyssum—One of the finest plants for edgings and low beds, flowering in unparalleled profusion for months; height, six inches.....Pkt. 5c; ¼ oz. 15c (Enough for a row forty feet long.)

Sweet White—One foot.Pkt. 5c;  $\frac{1}{4}$  oz. 15c (Enough for a row forty feet long.)

Ageratum "Blue Perfection"—This sterling novelty is the darkest colored of all the large flowering Ageratums. Dwarf, compact growth, making it a valuable plant for beds or borders. Its color is a deep amethyst blue and has nothing of the faded-out appearance of the old-style Ageratum.........Pkt 10c

#### BEGONIA.

Tuberous Rooted—Single; mixed colors.
......Pkt. 15c



Balsam.

#### BELLIS.

| Double Daisy—The    | well-known | Daisy,   |
|---------------------|------------|----------|
| much improved.      |            |          |
| Longfellow—Large pi | nk1        | Pkt. 10c |
| Giant Snowball-Unu  |            | ,        |
| double, pure white  |            | Pkt. 10c |
| Double Mixed        |            | Pkt. 10c |

## CHRYSANTHEMUMS.

Single Annual Varieties—Summer-blooming plants of compact growth and thrifty habit, 12 to 18 inches high, producing quantities of large, single flowers, two inches across. Colors, crimson, gold, maroon, white, etc.; mixed................................ Pkt. 5c

## CALENDULA.

(Pot Marigold)

#### CENTAUREA.

(Bachelor's Button)

Cyanus—Blue ......Pkt. 5c

Very handsome plants, which grow 18 to 24 inches high and p