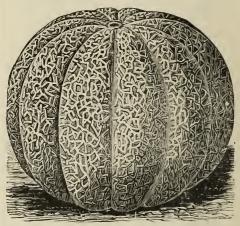

en ground; forms large, solid heads of a good, light green color. The leaves are beautifully marked and blistered (like the Savoy Cabbage).Pkt. 5c; 1 oz. 10c; 1/4 lb. 25c; 1 lb. 80c

Early Prize Head—It forms a mammoth head and remains tender and crisp throughout the season; is prompt to head, but slow to seed, of superior flavor and very hard. The leaves are very large, crimped, bright green, tinged with brownish red on edge..

......Pkt. 5c; 1 oz. 10c; 1 lb. 80c

California Cream Butter—Solid heads of good size; medium early and slow to go to seed ......Pkt. 5c; 1 oz. 10c; 1 lb. 80c

## MELONS

## MUSKMELONS.

One ounce for sixty hills, two or three pounds per acre; hills three to six feet apart each way; mix well in each hill before planting two shovelfuls of thoroughly rotted manure.



Rocky Ford—(True stock). A cantaloupe of great celebrity grown at Rocky Ford, Colorado. Small in size, but of very superior flavor, rind well ribbed, flesh green with a line of gold just beneath the skin..

..Pkts. 5c; and 10c; per oz. 15c; 1 lb. \$1.00

Emerald Gem—Small, extra early; smooth-ribbed, dark green skin and orange flesh, very sweet.....Pkt. 5c; 1 oz. 10c; 1 lb. 60c

Osage or Miller's Cream — Cocoanut shaped; yellow flesh, light green, netted skin..Pkt. 5c; 1 oz. 10c; ¼ lb. 20c; 1 lb. 60c

The Banquet—The flesh is a dark, rich salmon color, uniformly thick, and of granulated character; perfectly round shape. The skin is not ribbed, but is densely netted over its entire surface. Pkt. 5c; 1 oz. 10c; 1 lb. 60c

Hackensack, or Turk's Cap—This is a favorite New York market variety