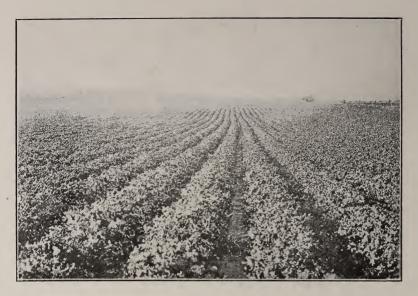

#### SPINACH

Bloomsdale or Savoy grown on contract.

ALL HEAD EARLY

Considered the Best Medium Early or Summer Cabbage Grown Eleven Heads Selected for Stock Seed

Field of Dwarf Curled Siberian Kale Photographed in the Fall