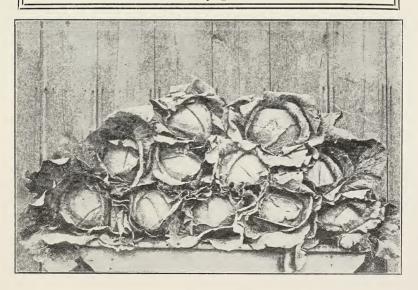

#### SPINACH

Bloomsdale or Savoy grown on contract.

ALL HEAD EARLY

Considered the Best Medium Early or Summer Cabbage Grown Eleven Heads Selected for Stock Seed

Field of Dwarf Curled Siberian Kale Photographed in the Fall