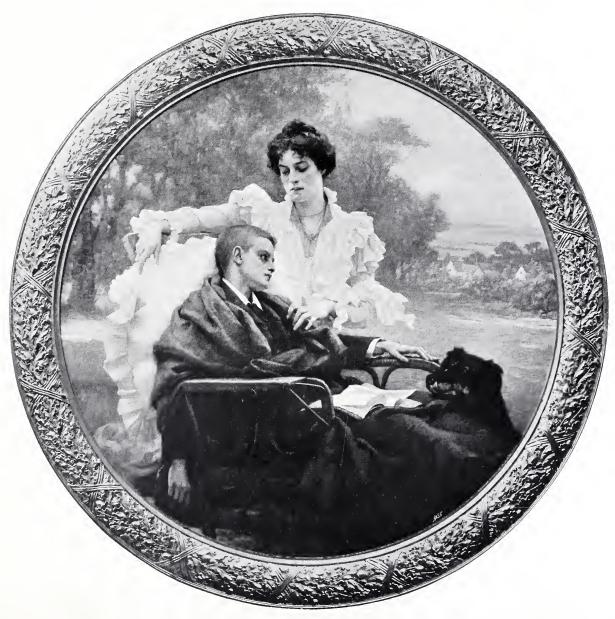

HER, G.C.B.

A. S. COPE, A.R.A.

50 x 35



THE NIGHTINGALE.

J. YOUNG HUNTER.

22½ x 20



ATHENS.
EDITH CORBET.

38 x 17



24 x 18

"OLIVIA."

G. A. STOREY, A.R.A.



THE HOME CROFT.





FROM ITALY.

CARL SCHLOESSER,





THE POOL AT TWILIGHT.

ERNEST PARTON.



By Permission of Messrs, Thos. Agnew and Sons.

A COMING STORM.

B. W. LEADER, R.A.



VOX HUMANA.
"Hear, Nature, hear; dear goddess, hear!"

SIGISMUND GOETZE.



LIFE SIZE

THE SPRING TIDE OF LIFE. (Marble.)
W. ROBERT COLTON, A.R.A.



BIRDS OF A FEATHER.

JAMES SANT, R.A.

18 x 12



HACKLINGE, KENT.

JAMES SANT R.A.

18 x 12



THE PARASITE.

G. F. WATTS, R.A., O.M.

From a Photograph by Frederick Hollyer, the owner of the Copyright.







THE CHESS PLAYERS.
S. MELTON FISHER.



## ROYAL ACADEMY PICTURES, 1903.

PART III.



54 INCHES DIAMETER

ON THE THRESHOLD OF LIFE. ERNEST NORMAND.

[Copyright is in every case strictly reserved.]



THE BLUE HUSSAR. W. FRANK CALDERON.

84 × 60



HIDING.

JOHN H. F. BACON, A.R.A.

18¾ × 10⅓

 $72 \times 48$ 

IN THE COUNTRY OF CONSTABLE.
DAVID MURRAY, A R.A.

(Purchased by the President and Council under the terms of the Chantrey Dequest.)

By Permission of the Fine Art Society, who are publishing an Etching.



PETITE MARQUISE.

JOHN DA COSTA.



EDWARD, SON OF EDWARD W. MEYERSTEIN, ESQ.

G, A. STOREY, A.R.A.



IN A BERKSHIRE MEADOW.
ALFRED EAST, A.R.A.



HOMEWARD BOUND.

EDWIN HAYES, R.HA, R.L.

54 × 33



CROWNING FIGURE FOR A FOUNTAIN, F. DERWENT WOOD,



MEMORIAL TO THE LATE SIR JOHN STAINER.
(To be placed in St. Paul's Cathedral)
5 FEET
H. A. PEGRAM.



THE FOUNT