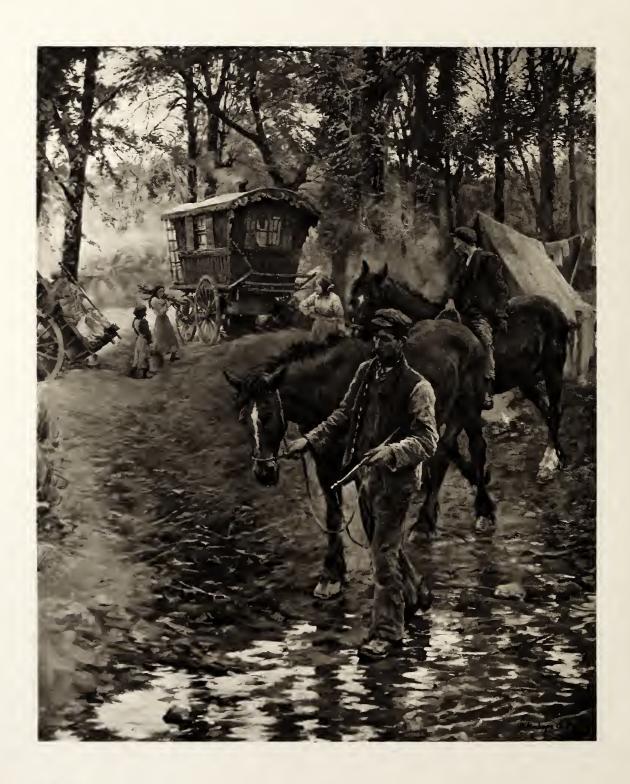

| COGD          | COGD                                           | CCC     |

Digitized by the Internet Archive in 2018 with funding from Getty Research Institute





NOMADS.
STANISTE A. FORRES, A.R.A.





# ROYAL ACADEMY PICTURES

1903

#### ILLUSTRATING

THE HUNDRED AND THIRTY-FIFTH EXHIBITION OF THE ROYAL ACADEMY



CASSELL AND COMPANY, LIMITED

LONDON, PARIS, NEW YORK & MELBOURNE

[Permission to Reproduce the Pictures and Sculptures herein contained has been accorded by Artists and Owners, and Copyright is in every case strictly reserved.]

#### PREFACE.

For the sixteenth time ROYAL ACADEMY PICTURES makes its annual appearance, and for the sixteenth time a few words are called for in which to draw attention to its object, and to comment in a few brief sentences on the art achievement of the year, which in a measure it reflects. There is here, of course, no pretence at completeness, for an exhaustive reproduction of the Academy Exhibition would b