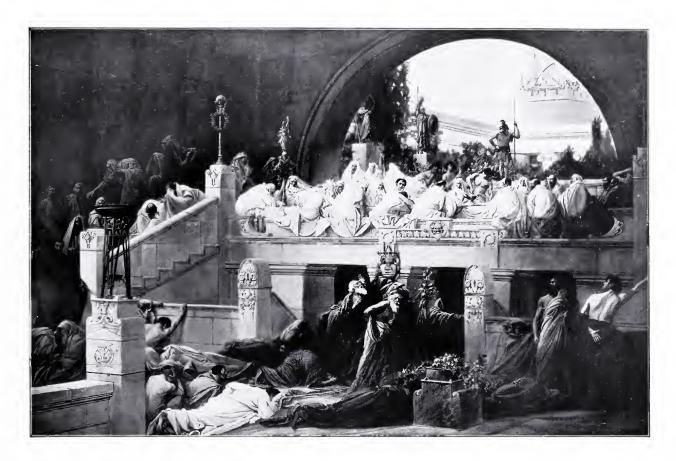

. R. MERTON, ESQ. W LLEWELLYN.

72 x 50



THE GLEANERS.
EDWARD STOTT.



3 FEET

THE SLINGER (Bronze).

BASIL GOTTO.



30 INCHES

THE BUTTERFLY.
FRANK M. TAUBMAN.



HOMEWARDS.

H. WHITTAKER REVILLE.

72 x 48





WOMAN IN YELLOW.



LIEUT.-COL CLIFFORD PROBYN (Mayor of City of Westminster)
P. TENNYSON-COLE.

161









"BIANCA."

G. A. STOREY, A.R.A.

TWO YEARS OLD TO-DAY. EDGAR BUNDY, R.I.

THE INCOMING TIDE.

LUCY E. KEMP WELCH, R.B.A.



"TWIXT SPRING AND SUMMER."

L. C. NIGHTINGALE,



THE EARL OF LEITRIM.

G. SPENCER WATSON.



LIFE SIZE

THE LATE PRINCE CHRISTIAN VICTOR-PORTRAIT STUDY FOR BRONZE STATUE FOR WINDSOR.
W. GOSCOMBE JOHN, A.R.A.



THE WISH TOWER, EASTBOURNE.
JAMES SANT, R.A.

18 × 12



MILKING TIME.

EYRE CROWE, A.R.A.



HIS MAJESTY THE KING. ALFRED DRURY, A.R.A.



THE SURRENDER OF CAPUA, 210 B.C.: PASSING ROUND THE POISONED CUP.

THOMAS R. SPENCE

## INDEX.

| Artíst.                      |     | Title of Work.                        |       |     |     |       |   |   | No. in<br>Catalogue |     | Page |
|------------------------------|-----|---------------------------------------|-------|-----|-----|-------|---|---|---------------------|-----|------|
| Allan, Robt. W., R.W.S       |     |                                       |       |     |     |       |   |   | 318                 |     | 30   |
|                              |     | St. Cecilia                           |       |     |     |       |   |   | 65                  |     | 115  |
| ARMSTEAD, H. H., R.A         |     | Remorse (Marble)                      |       |     |     |