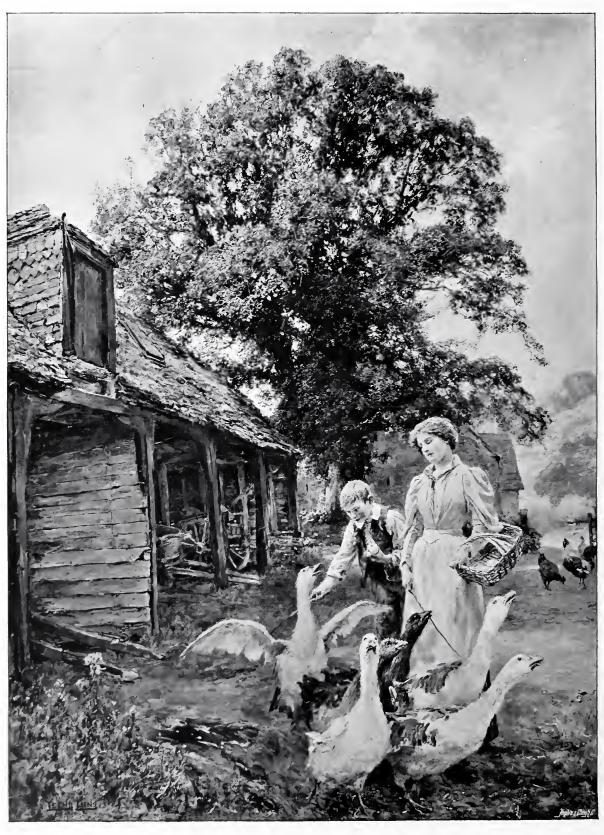

PENITENT.

F. W. W. TOPHAM, R.L.



"TO GREET THE RISING SUN."

CHARLES STUART.

131



THE COMING DAY.

ARNESBY BROWN, A.R.A.





MARIE SEYMOUR LUCAS.





MRS. E. M. DENNY, WALTER W. OULESS, R.A.

133



THE WATERING PLACE.



A KITCHEN GARDEN.

EYRE CROWE, A.R.A.



REMORSE.
HENRY H. ARMSTEAD, R.A.

(Purchasea by the President and Council under the terms of the Chantrey Bequest.)



THE HON. MRS. SIDNEY SMITH.
THE LATE H. T. WELLS, R.A.







FLORA AND ZEPHYR. ARTHUR T. NOWBLL.



## ROYAL ACADEMY PICTURES, 1903.

PART IV.



GROUP OF NYMPHS FROM A CEILING (30 FT. x 20 FT. OVAL)

PAINTED FOR THE LIVERY HALL OF THE DRAPERS' COMPANY, LONDON,

THE OIL-COLOUR DESIGN FOR WHICH IS EXHIBITED AT THE ROYAL

ACADEMY UNDER THE TITLE OF "PROSPERO SUMMONING NYMPHS AND DEITIES."

HERBERT DRAPER.



THE BAILIFF'S DAUGHTER.
YEEND KING, V.P.R.I.



THE STANDARD BEARER.

J. SEYMOUR LUCAS, R.A.

24½ x 19



WILLIAM STRANG. GEORGE FRAMPTON, R.A.

2 FEET

THE RIGHT HON. ST. JOHN BRODRICK, P.C. J. SEYMOUR LUCAS, R.A.

By Permission of the Proprietors of the "Graphic."



THE BACKWATER.
C. W. WYLLIE.



THE RUGGED HILLS OF SKYE.

"The evening mists with ceaseless change Now clothed the mountains' lofty range, Now left their foreheads bare." – Scott.

J. MACWHIRTER, R.A.



5 FEET

PARADISE LOST (Low Relief, Marble).
ATHUR G. WALKER.

60 × 45



"AUTUMN IN HER WEEDS O' YELLOW."

AUTUMN IN HER WEEDS
EDWARD W. WAITE.



THE ORWELL FROM WOOLVERSTONE PARK, SUFFOLK.

DAVID MURBAY, A.R.A.

72 x 48



THE PEAKS OF EVISA: WINTER'S FIRST CARESS.

J. L. PICKERING.

63 × 38



SIR FREDERICK FALKINER, K