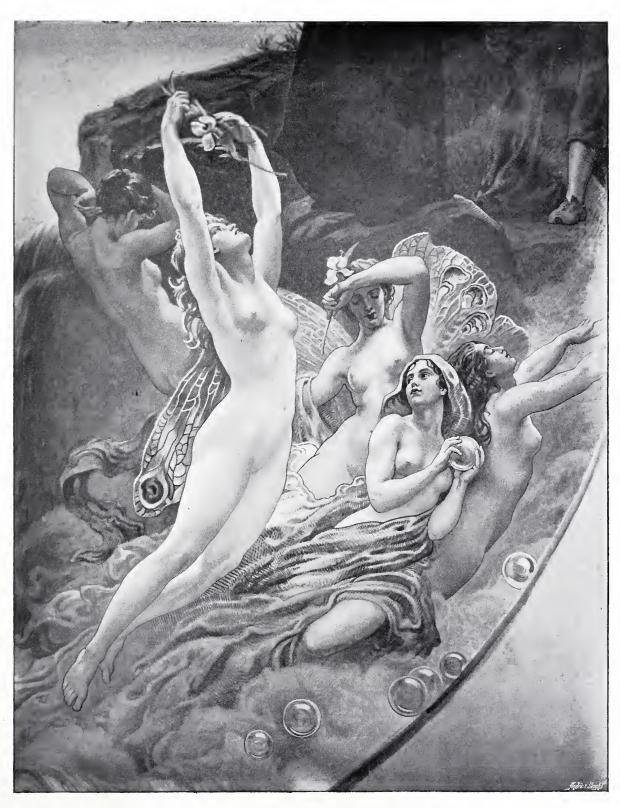

A COUNTRY GIRL (Marble).



"PRAYER" (Relief-Marble).



IN THE SILENT NORTH (Etching).
HERBERT DICKSEE,



MRS. ANSELL.
J. J. SHANNON, A.R.A.

52½ x 40



AT A PROVENÇAL SPRING. H. H. La Thangue, A.R.A.



I 129



THE HAYCART.
STANHOPE A. FORBES, A.R.A.



A PENITENT.

F. W. W. TOPHAM, R.L.



"TO GREET THE RISING SUN."

CHARLES STUART.

131



THE COMING DAY.

ARNESBY BROWN, A.R.A.





MARIE SEYMOUR LUCAS.





MRS. E. M. DENNY, WALTER W. OULESS, R.A.

133



THE WATERING PLACE.



A KITCHEN GARDEN.

EYRE CROWE, A.R.A.



REMORSE.
HENRY H. ARMSTEAD, R.A.

(Purchasea by the President and Council under the terms of the Chantrey Bequest.)



THE HON. MRS. SIDNEY SMITH.
THE LATE H. T. WELLS, R.A.







FLORA AND ZEPHYR. ARTHUR T. NOWBLL.



## ROYAL ACADEMY PICTURES, 1903.

PART IV.



GROUP OF NYMPHS FROM A CEILING (30 FT. x 20 FT. OVAL)

PAINTED FOR THE LIVERY HALL OF THE DRAPERS' COMPANY, LONDON,

THE OIL-COLOUR DESIGN FOR WHICH IS EXHIBITED AT THE ROYAL

ACADEMY UNDER THE TITLE OF "PROSPERO SUMMONING NYMPHS AND DEITIES."

HERBERT DRAPER.



THE BAILIFF'S DAUGHTER.
YEEND KING, V.P.R.I.



THE STANDARD BEARER.

J. SEYMOUR LUCAS, R.A.

24½ x 19



WILLIAM STRANG. GEORGE FRAMPTON, R.A.

2 FEET

THE RIGHT HON. ST. JOHN BRODRICK, P.C. J. SEYMOUR LUCAS, R.A.

By Permission of the Proprietors of the "Graphic."



THE BACKWATER.
C. W. WYLLIE.



THE RUGGED HILLS OF SKYE.

"The evening mists with ceaseless change Now clothed the mountains' lofty range, Now left their foreheads bare." – Scott.

J. MACWHIRTER, R.A.



5 FEET

PARADISE LOST (Low Relief, Marble).
ATHUR G. WALKER