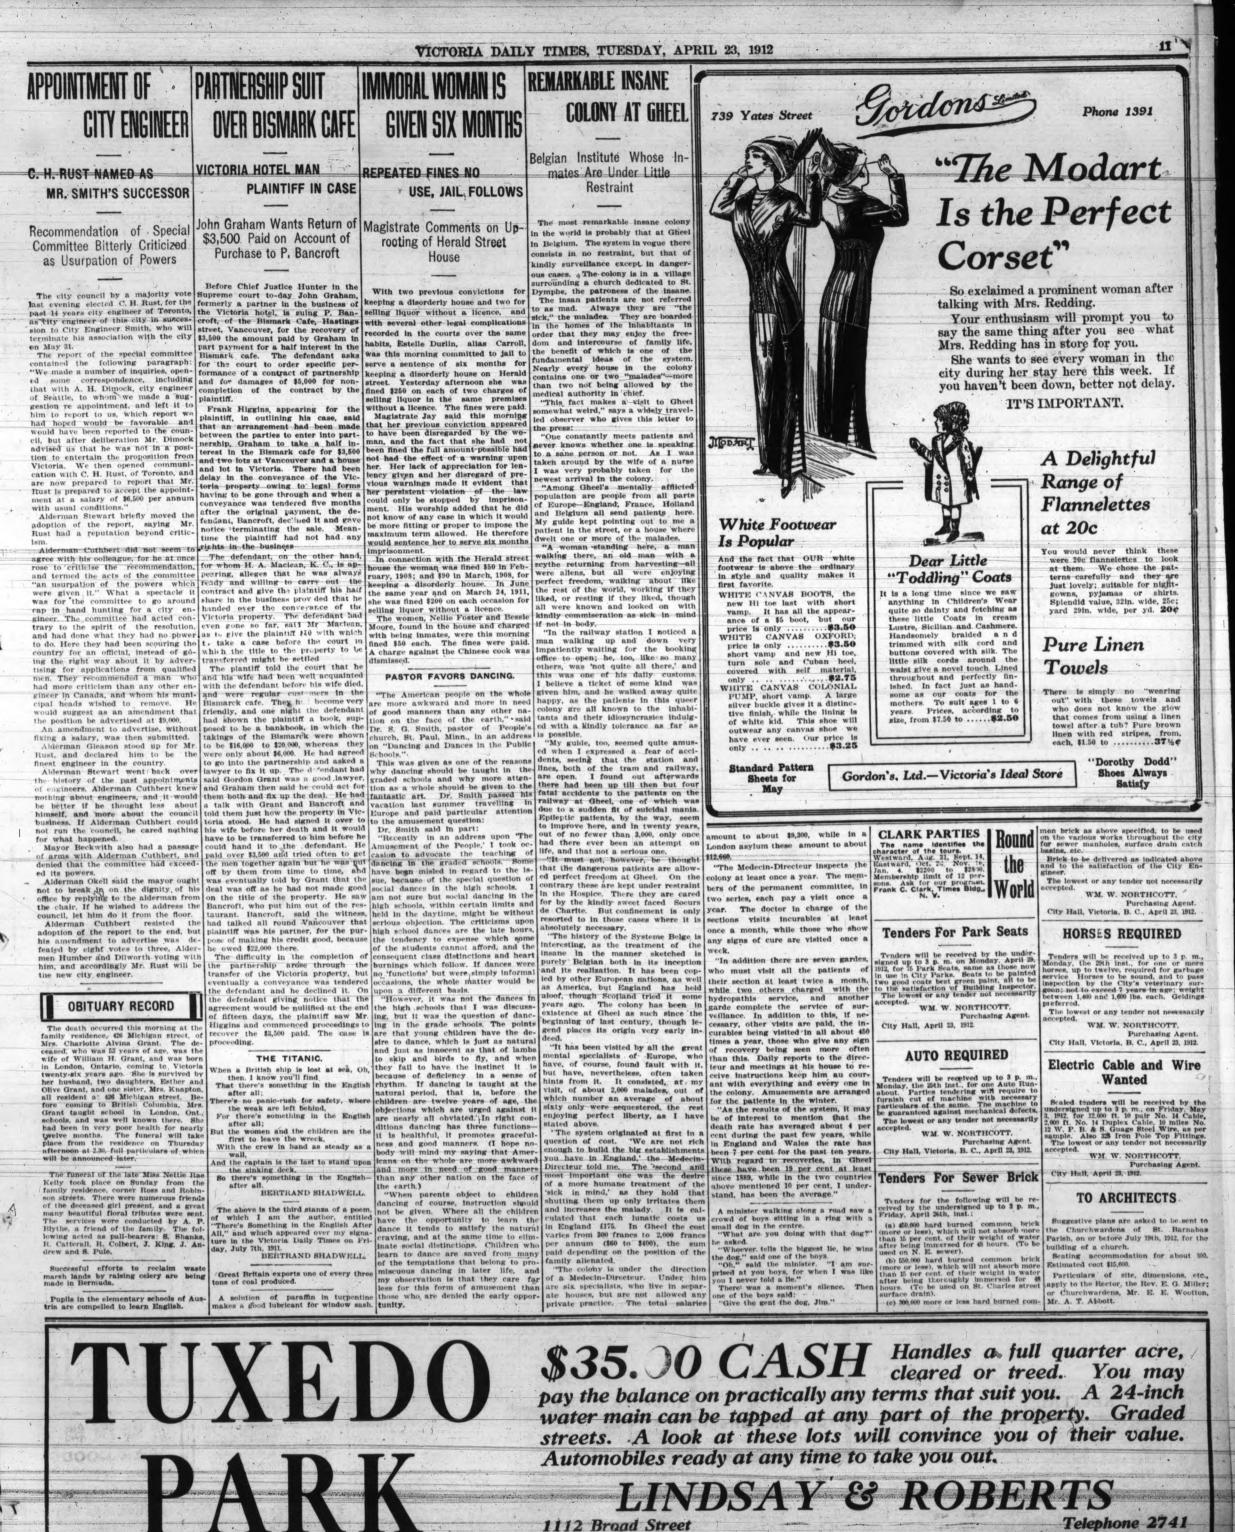

The was learned that J. Jonkheer J. Reuchin, managing director of the Holland-American Steamship Line, had gone down with the Titanic. Mr. Reuchin was coming to this country to arrange business relations to the opening of the Panama Canal. Relief funds for the survivors con-tinue to grow and the hospital grows of the Anderson and Banborn families, ten souls in all, who were