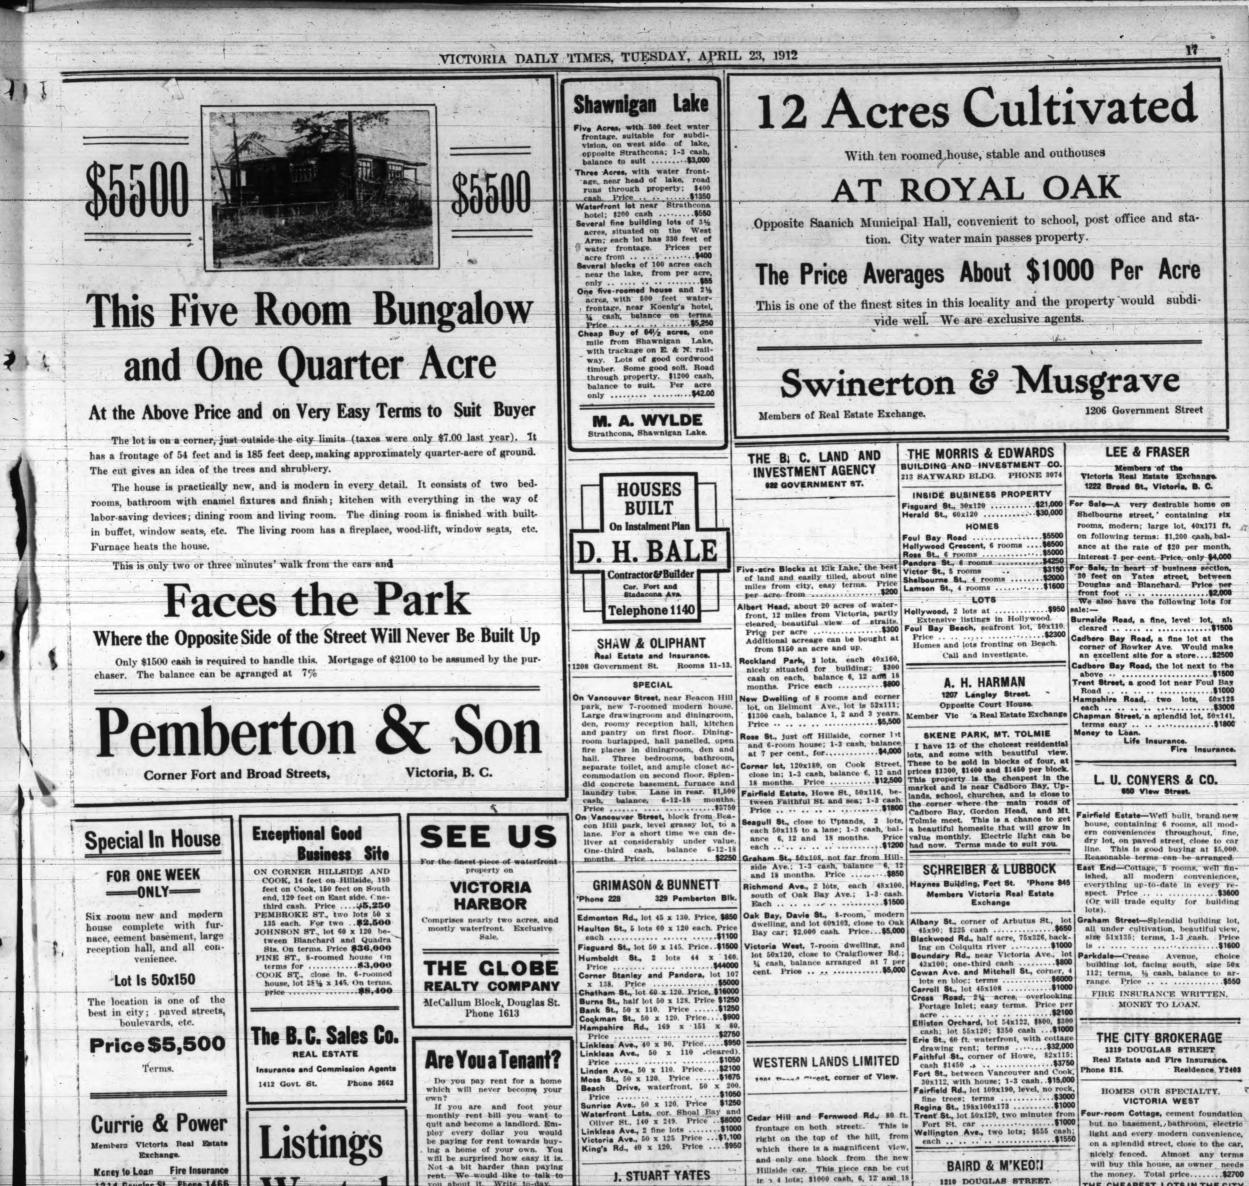

The was learned that J. Jonkheer J. Reuchin, managing director of the Holland-American Steamship Line, had gone down with the Titanic. Mr. Reuchin was coming to this country to arrange business relations to the opening of the Panama Canal. Relief funds for the survivors con-tinue to grow and the hospital grows of the Anderson and Banborn families, ten souls in all, who were