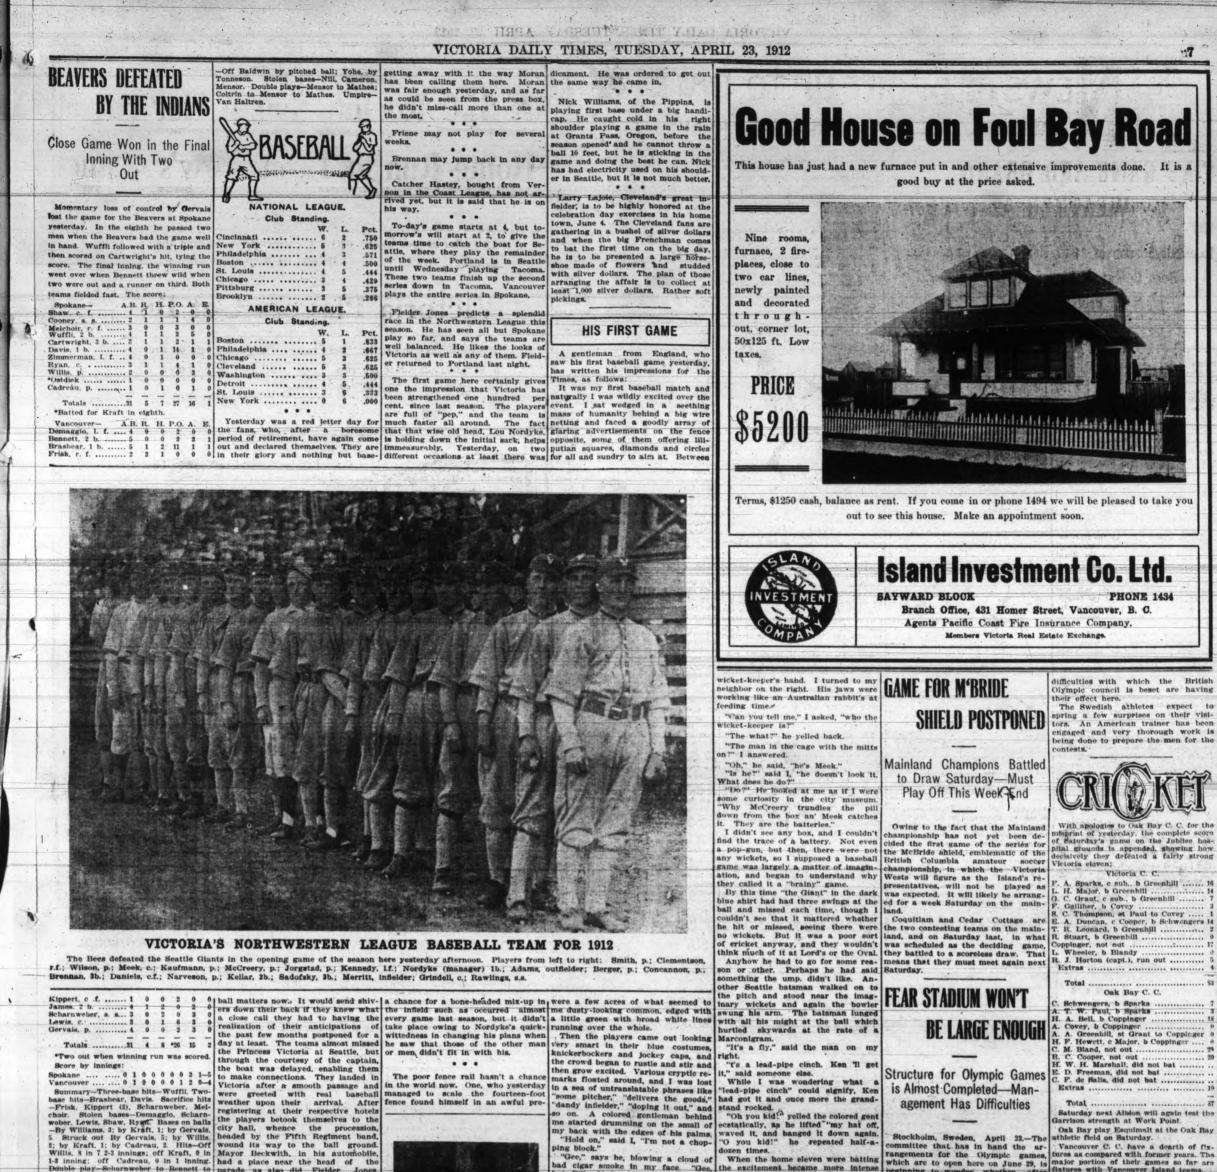

The was learned that J. Jonkheer J. Reuchin, managing director of the Holland-American Steamship Line, had gone down with the Titanic. Mr. Reuchin was coming to this country to arrange business relations to the opening of the Panama Canal. Relief funds for the survivors con-tinue to grow and the hospital grows of the Anderson and Banborn families, ten souls in all, who were