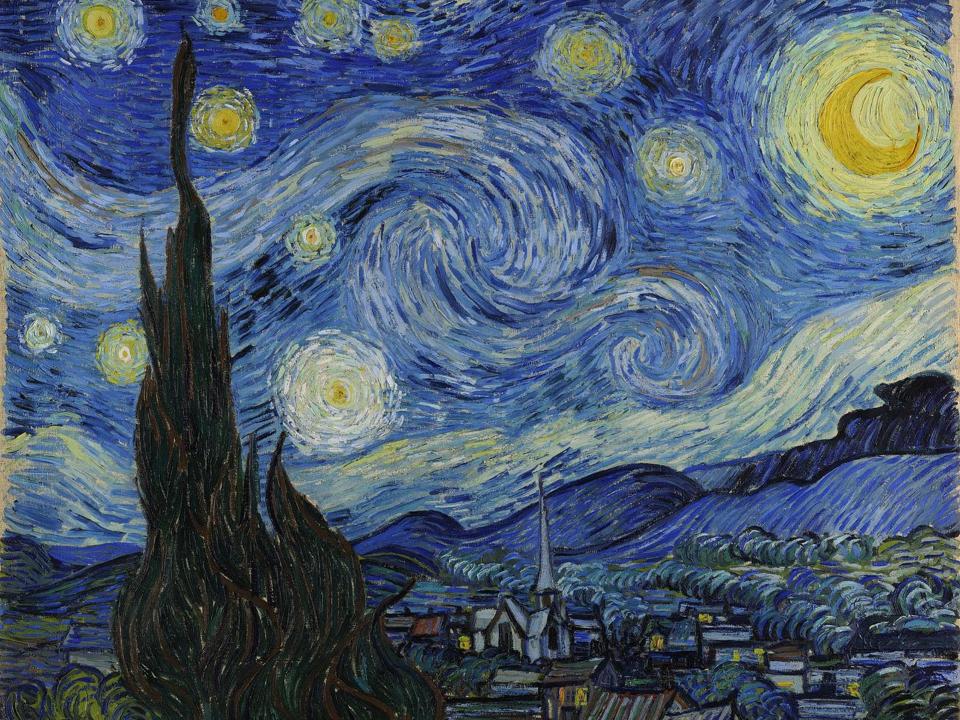

### Sum of all Paintings WikiconNL 2019

Maarten Dammers [[User:Multichill]]

| Artist           | Vincent van Gogh (1853–1890) 🥒 🏢 🎲 🌖 🗸 |                                           |                                                                                                                        |                                                                                                                                                                                               |                 |
|------------------|----------------------------------------|-------------------------------------------|------------------------------------------------------------------------------------------------------------------------|-----------------------------------------------------------------------------------------------------------------------------------------------------------------------------------------------|-----------------|
|                  |                                        | Alternative names Vincent Willem van Gogh |                                                                                                                        |                                                                                                                                                                                               |                 |
|                  | A Levi                                 | Description                               |                                                                                                                        | Dutch painter, draughtsman and printmaker                                                                                                                                                     |                 |
|                  | San A                                  | Date of birth/death                       |                                                                                                                        | 30 March 1853                                                                                                                                                                                 | 29 July 1890    |
|                  | AN                                     | Location of<br>birth/death                |                                                                                                                        | Zundert                                                                                                                                                                                       | Auvers-sur-Oise |
|                  |                                        | Work period                               |                                                                                                                        | between circa 1880 and circa July 1890                                                                                                                                                        |                 |
|                  |                                        |                                           |                                                                                                                        | Netherlands (Etten, The Hague, Nuenen,, before 1886),<br>Paris (from 1886 until 1887), Arles (from 1888 until 1889),<br>Saint-Rémy-de-Provence (from 1889 until 1890), Auvers-sur-Oise (1890) |                 |
|                  |                                        |                                           |                                                                                                                        | ₩₩ • VIAF: 9854560 • ISNI: 0000 0001 2095 5689 • ULAN: 500115588 • LCCN: n79022935 • NLA: 35130087 •<br>WorldCat 🕏                                                                            |                 |
| Title            | The Starry Night III                   |                                           |                                                                                                                        |                                                                                                                                                                                               |                 |
| Date             | 1889                                   |                                           |                                                                                                                        |                                                                                                                                                                                               |                 |
| Medium           | oil on canvas                          |                                           |                                                                                                                        |                                                                                                                                                                                               |                 |
| Dimensions       | 73 × 92 cm (28.7 × 36.2 in)            |                                           |                                                                                                                        |                                                                                                                                                                                               |                 |
| Current location | Museum of Modern Art 🥒 💵               |                                           |                                                                                                                        |                                                                                                                                                                                               |                 |
|                  |                                        | lative name                               | The Museum of Modern Art                                                                                               |                                                                                                                                                                                               |                 |
|                  |                                        | ocation                                   | New York City                                                                                                          |                                                                                                                                                                                               |                 |
|                  |                                        | Coordinates                               | 40° 45′ 41″ N, 73° 58′ 40″ W 🞉 🛂                                                                                       |                                                                                                                                                                                               |                 |
|                  |                                        | stablished                                | 7 November 1929                                                                                                        |                                                                                                                                                                                               |                 |
|                  |                                        | Vebsite                                   | moma.org률                                                                                                              |                                                                                                                                                                                               |                 |
|                  |                                        | uthority<br>ontrol                        | ₩₩ • VIAF: 128460224 • ISNI: 0000 0001 2308 2510 • LCCN: n79021281 • GND: 1007559-8 • SUDOC: 026549867 •<br>WorldCat 🗗 |                                                                                                                                                                                               |                 |