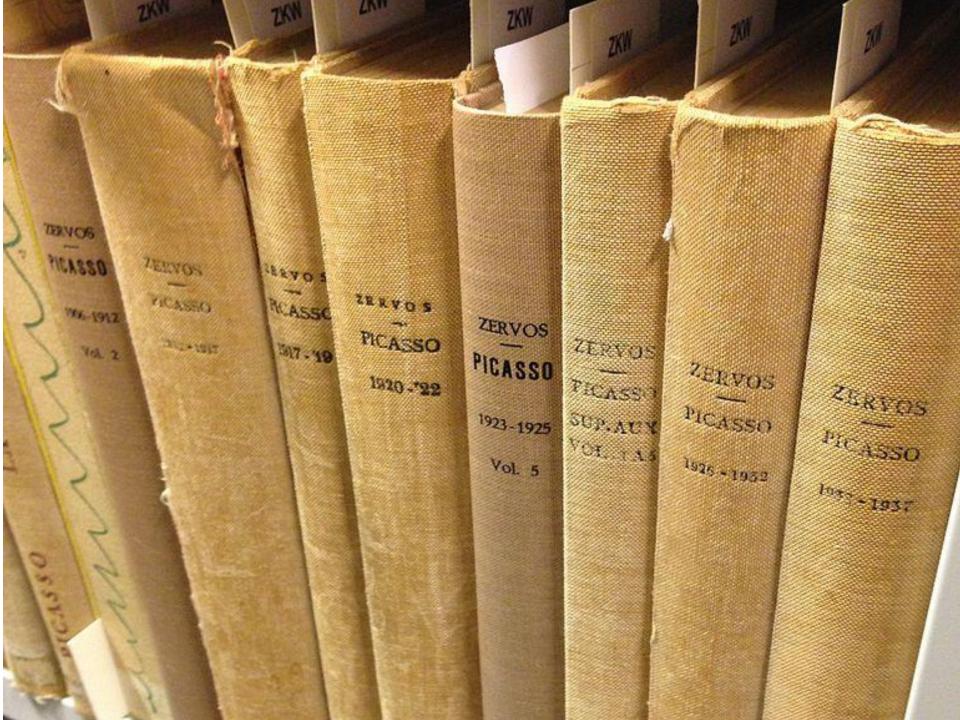

### Sum of all Paintings WikiconNL 2019

Maarten Dammers [[User:Multichill]]

Imagine a world in which every single human being can freely share in the sum of all knowledge. That's our commitment.