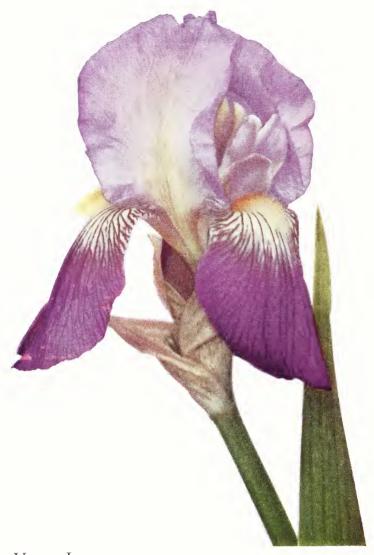

# Mrs. J. J. Dean Introductions, 1929

Mrs. Dean, who gave us the wonderful San Gabriel and also such fine varieties as Margery, J. J. Dean, Hermosa and a number of others, has been continuing her hybridizing work and this year we are introducing a new variety of hers which we expect will become very popular throughout the country because of its outstanding beauty in the landscape.

**VIOLET LAKE** (Dean, 1929). We will let the colored reproduction on page six serve as a description of the flower. It blooms abundantly over a long period, reaches a height of about  $2\frac{1}{2}$  feet and is a flower of good substance. It seems quite different from any other iris which we know.  $2\frac{1}{2}$  ft. \$1.50 each.

VIOLET LAKE
See Page 5