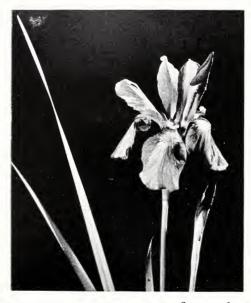

**VIOLET LAKE** (Dean, 1929). We will let the colored reproduction on page six serve as a description of the flower. It blooms abundantly over a long period, reaches a height of about  $2\frac{1}{2}$  feet and is a flower of good substance. It seems quite different from any other iris which we know.  $2\frac{1}{2}$  ft. \$1.50 each.

VIOLET LAKE
See Page 5