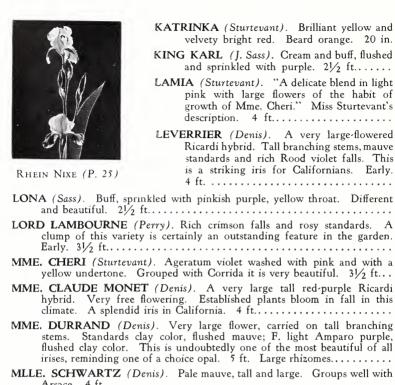

SANTA BARBARA (See Page 15)

| Margery | (Page 1 | . 2 |
|---------|---------|-----|
|---------|---------|-----|

landscape variety. 3 ft.......

| 00                                                                | AURIFERO (Mohr-Mitchell) Rosy-lavender with glowing golden beard. Large flowers.                          |
|-------------------------------------------------------------------|-----------------------------------------------------------------------------------------------------------|
|                                                                   | 3½ ft                                                                                                     |
|                                                                   | AUTUMN GLOW (Sturtevant). One of Miss<br>Sturtevant's new varieties. Soft amber<br>color. About 3 ft      |
| 1 V                                                               | AUTUMN KING (Sass). A good blue purple which blooms in the fall as well as in the                         |
|                                                                   | spring. 1½ ft                                                                                             |
| MARGERY (Page 12)                                                 | AZRAEL (Morrison). A beautiful violet flower, tall and with stately carriage. Long blooming period. 4½ ft |
| AZULADO (Mohr). Lar                                               | ge pearl-blue flowers. 4 ft                                                                               |
|                                                                   | large flowered, bicolor in red-violet. Hardy in East.                                                     |
| BALLERINE (Vilmorin).<br>good substance and sh                    | S. light blue-violet; F. slightly deeper. Flowers of nape. 4½ ft. Excellent                               |
| BEAU IDEAL (Sass). Wh                                             | nite with heavy violet border                                                                             |
| BELISAIRE (Cayeux). A are a combination of                        | beautiful French introduction. The large flowers golden fawn and rosy crimson. 3 ft                       |
| <b>BELLORIO</b> (Mohr). A p carriage very distinct.               | ogono regelia hybrid. Soft mouse grey. Shape and<br>Excellent for California. 2½ ft                       |
|                                                                   | ll-branched blue self. $21/2$ ft                                                                          |
| vigorous and floritero                                            | nt). A new "blue-toned, jaunty" iris which is "very ous." 3 ft                                            |
|                                                                   | he finest of the famous "Dominions." Very rich in                                                         |
|                                                                   | sig, 1929). See group of introductions, 1929                                                              |
| sunset in a flower. 3                                             | very beautiful pink and yellow blend. A bit of ft                                                         |
| falls. 33 in                                                      | e famous Dominion strain. A bronzed purple, rich                                                          |
| as it has good height                                             | A light yellow, very desirable for its garden effect, and blooms freely. 3 ft                             |
| color make it distinct.                                           | ogono-regelia iris. Shape of flower and unusual blue. Fine for California                                 |
| True stock                                                        | A beautiful soft yellow. Very desirable. Late. 33 in.                                                     |
| CHASSEUR (Vilmorin). instead of translucent tall stems. Late. 3 f | One of the best yellows. The yellow is opaque as in Citronella. Flowers are large and borne on            |
| CHLORINDA (Mohr). A                                               | large amber yellow. 2 ft                                                                                  |
| standards. Most effec                                             | most wonderful flower with fairly luminous yellow tive in brightening the garden. About 3 ft              |
| It has also fine form                                             | s is one of the bluest bearded irises which we know. and substance. It will become very popular when      |
|                                                                   | (Denis). A splendid deep red-pink. A very fine                                                            |