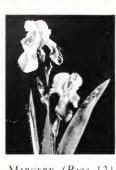

# Mrs. J. J. Dean Introductions, 1929

Mrs. Dean, who gave us the wonderful San Gabriel and also such fine varieties as Margery, J. J. Dean, Hermosa and a number of others, has been continuing her hybridizing work and this year we are introducing a new variety of hers which we expect will become very popular throughout the country because of its outstanding beauty in the landscape.

SANTA BARBARA (See Page 15)

| Margery | (Page 1 | . 2 |
|---------|---------|-----|
|---------|---------|-----|

landscape variety. 3 ft.......

| 00                                                                | AURIFERO (Mohr-Mitchell) Rosy-lavender with glowing golden beard. Large flowers.                          |
|-------------------------------------------------------------------|-----------------------------------------------------------------------------------------------------------|
|                                                                   | 3½ ft                                                                                                     |
|                                                                   | AUTUMN GLOW (Sturtevant). One of Miss<br>Sturtevant's new varieties. Soft amber<br>color. About 3 ft      |
| 1 V                                                               | AUTUMN KING (Sass). A good blue purple which blooms in the fall as well as in the                         |
|                                                                   | spring. 1½ ft                                                                                             |
| MARGERY (Page 12)                                                 | AZRAEL (Morrison). A beautiful violet flower, tall and with stately carriage. Long blooming period. 4½ ft |
| AZULADO (Mohr). Lar                                               | ge pearl-blue flowers. 4 ft                                                                               |
|                                                                   | large flowered, bicolor in red-violet. Hardy in East.                                                     |
| BALLERINE (Vilmorin).<br>good substance and sh                    | S. light blue-violet; F. slightly deeper. Flowers of nape. 4½ ft. Excellent                               |
| BEAU IDEAL (Sass). Wh                                             | nite with heavy violet border                                                                             |
| BELISAIRE (Cayeux). A are a combination of                        | beautiful French introduction. The large flowers golden fawn and rosy crimson. 3 ft                       |
| <b>BELLORIO</b> (Mohr). A p carriage very distinct.               | ogono regelia hybrid. Soft mouse grey. Shape and<br>Excellent for California. 2½ ft                       |
|                                                                   | ll-branched blue self. $21/2$ ft                                                                          |
| vigorous and floritero                                            | nt). A new "blue-toned, jaunty" iris which is "very ous." 3 ft                                            |
|                                                                   | he finest of the famous "Dominions." Very rich in                                                         |
|                                                                   | sig, 1929). See group of introductions, 1929                                                              |
| sunset in a flower. 3                                             | very beautiful pink and yellow blend. A bit of ft                                                         |
| falls. 33 in                                                      | e famous Dominion strain. A bronzed purple, rich                                                          |
| as it has good height                                             | A light yellow, very desirable for its garden effect, and blooms freely. 3 ft                             |
| color make it distinct.                                           | ogono-regelia iris. Shape of flower and unusual blue. Fine for California                                 |
| True stock                                                        | A beautiful soft yellow. Very desirable. Late. 33 in.                                                     |
| CHASSEUR (Vilmorin). instead of translucent tall stems. Late. 3 f | One of the best yellows. The yellow is opaque as in Citronella. Flowers are large and borne on            |
| CHLORINDA (Mohr). A                                               | large amber yellow. 2 ft                                                                                  |
| standards. Most effec                                             | most wonderful flower with fairly luminous yellow tive in brightening the garden. About 3 ft              |
| It has also fine form                                             | s is one of the bluest bearded irises which we know. and substance. It will become very popular when      |
|                                                                   | (Denis). A splendid deep red-pink. A very fine                                                            |