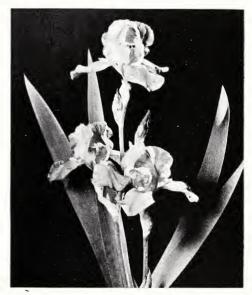

**VIOLET LAKE** (Dean, 1929). We will let the colored reproduction on page six serve as a description of the flower. It blooms abundantly over a long period, reaches a height of about  $2\frac{1}{2}$  feet and is a flower of good substance. It seems quite different from any other iris which we know.  $2\frac{1}{2}$  ft. \$1.50 each.

VIOLET LAKE
See Page 5