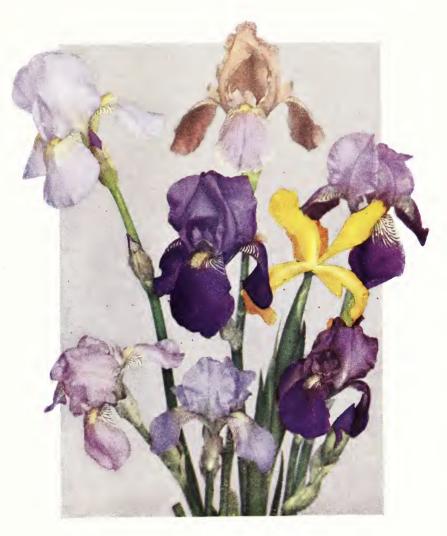

**VIOLET LAKE** (Dean, 1929). We will let the colored reproduction on page six serve as a description of the flower. It blooms abundantly over a long period, reaches a height of about  $2\frac{1}{2}$  feet and is a flower of good substance. It seems quite different from any other iris which we know.  $2\frac{1}{2}$  ft. \$1.50 each.

VIOLET LAKE
See Page 5