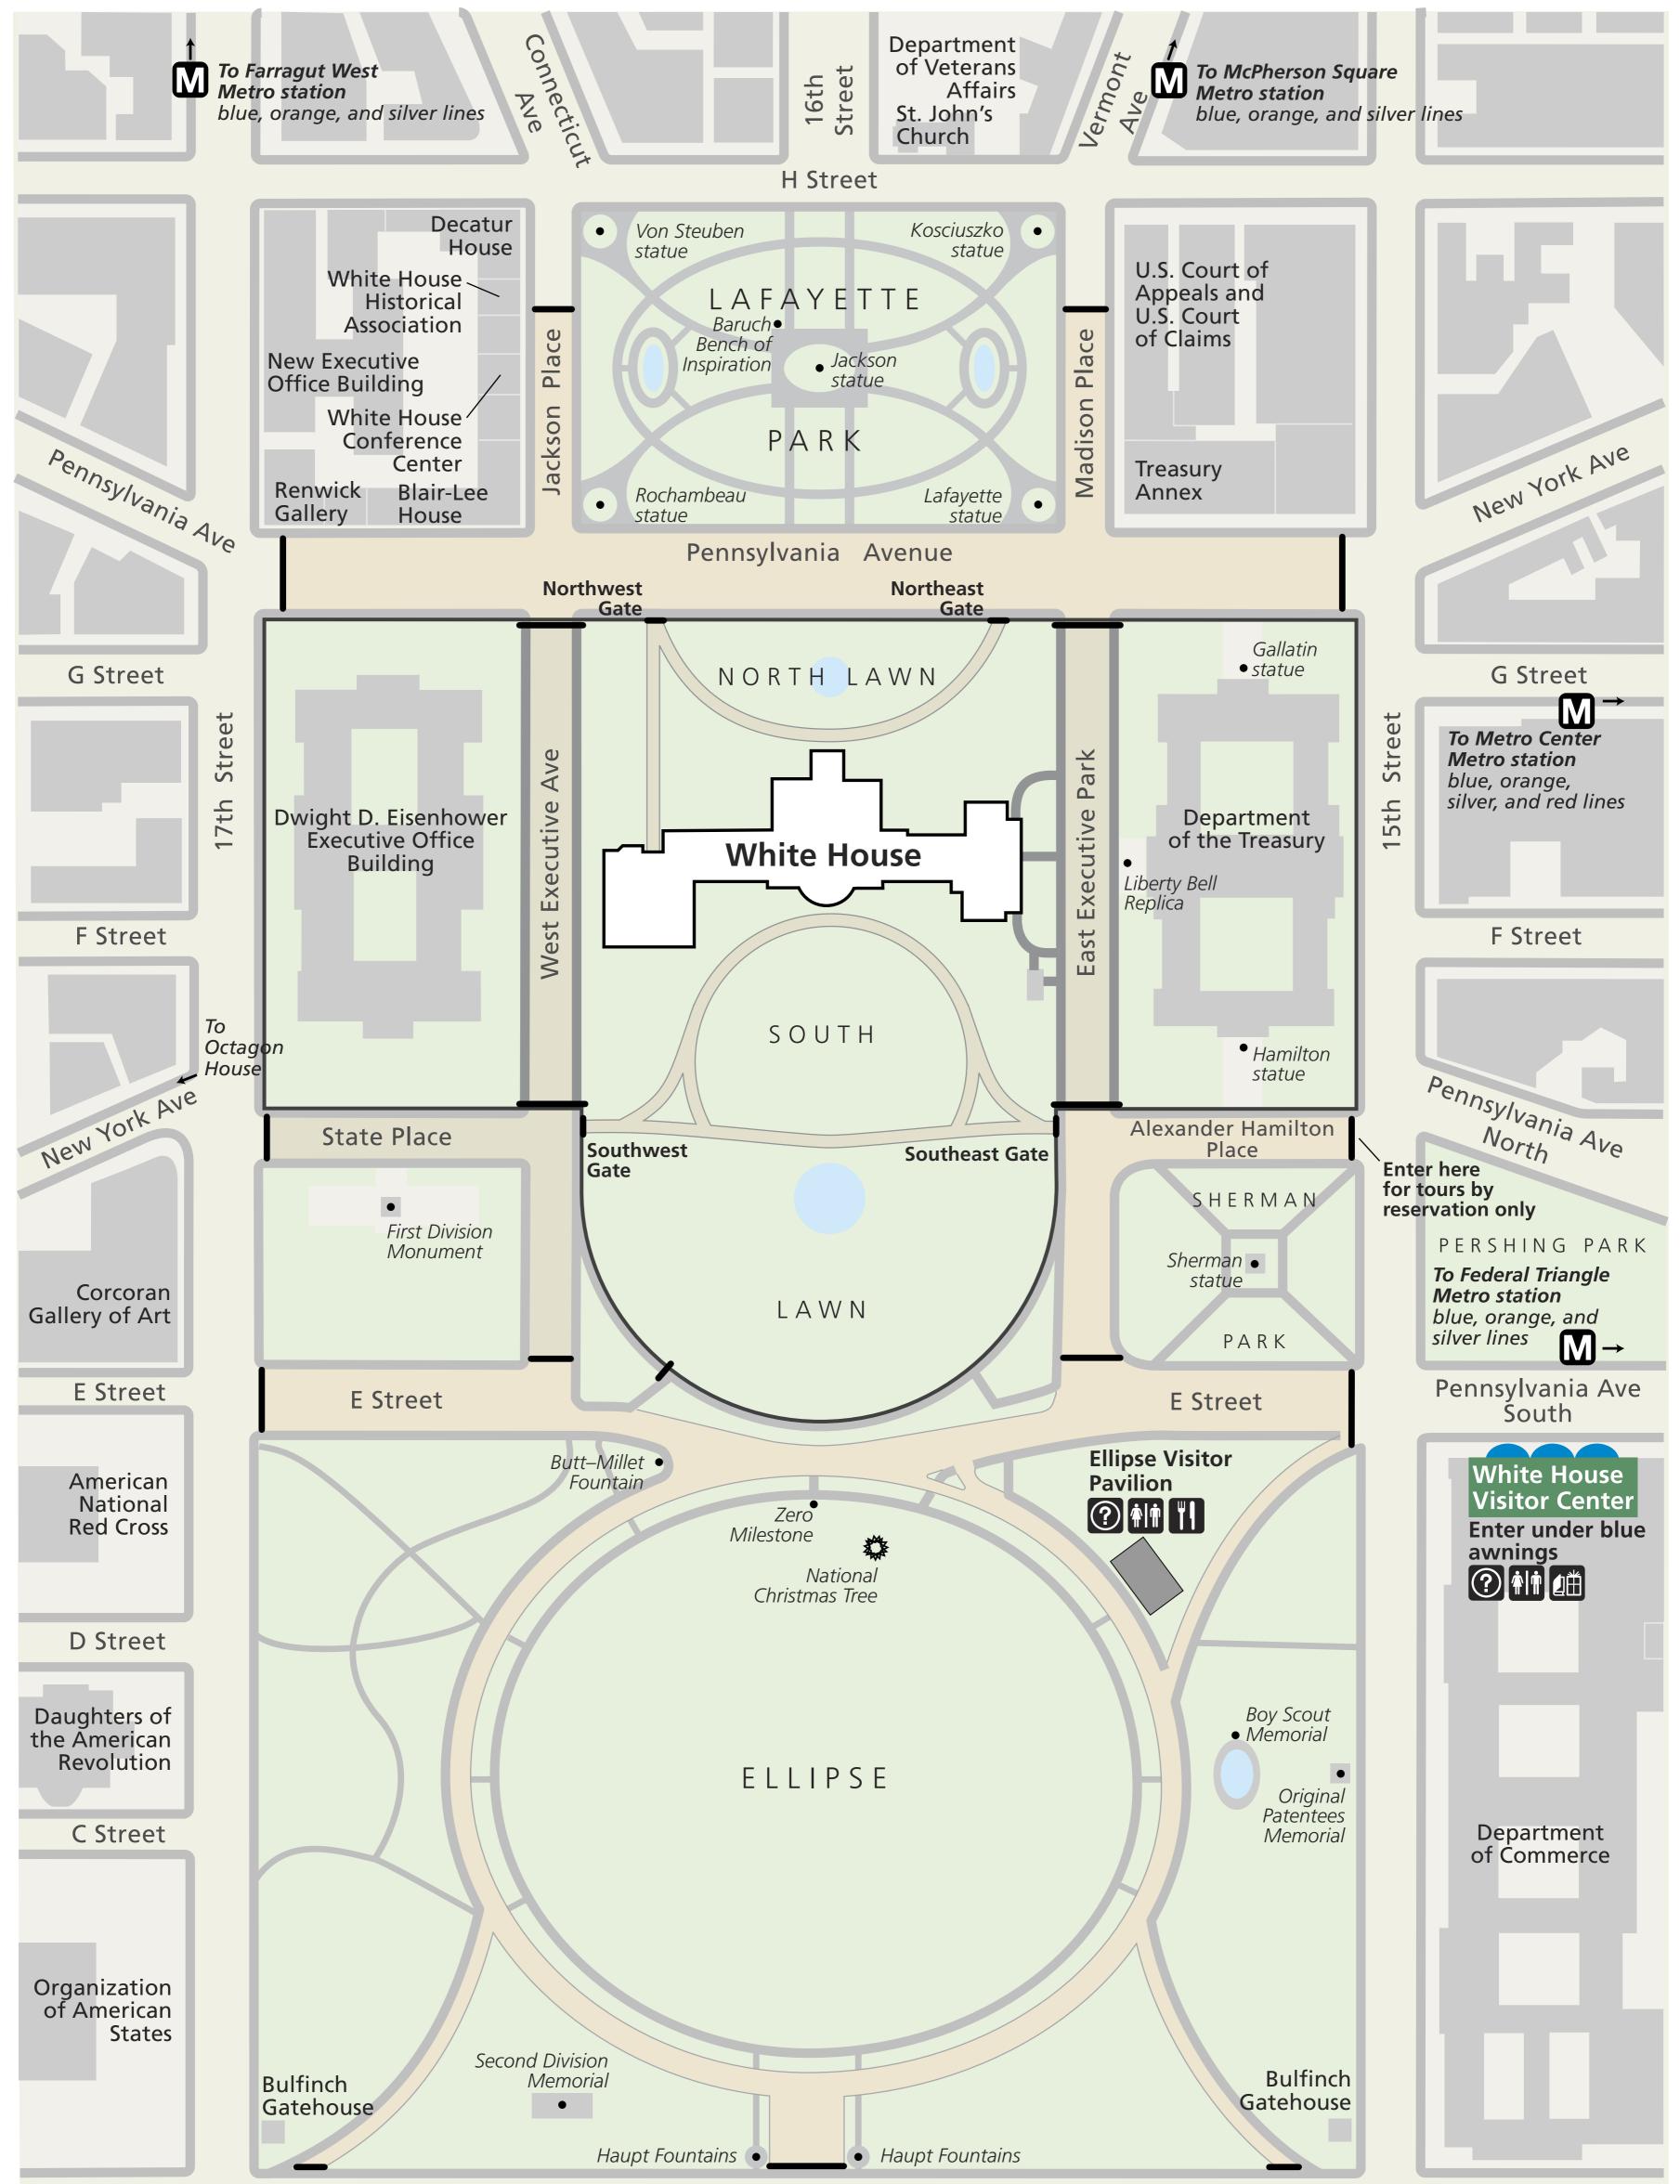

 $\leftarrow$  To Lincoln and

To Smithsonian →

| <ul> <li>To Lincoln and<br/>Vietnam Veterans<br/>Memorials</li> </ul> | 5                                                                            | Constitution Avenue                                                                                                                                                              |                                                                                  | To Smithsonian →<br>Institution |
|-----------------------------------------------------------------------|------------------------------------------------------------------------------|----------------------------------------------------------------------------------------------------------------------------------------------------------------------------------|----------------------------------------------------------------------------------|---------------------------------|
| Lock<br>Keepers<br>House                                              | To World War II,<br>F. D. Roosevelt,<br>and Korean War<br>Veterans Memorials |                                                                                                                                                                                  | To Washington Monument                                                           | ţ                               |
|                                                                       | or tour information,<br>visit www.nps.gov/whho.                              | <ul> <li>Open to pedestrians<br/>and authorized vehicles</li> <li>Open only to authorized<br/>pedestrians and authorized<br/>vehicles</li> <li>Security zone and gate</li> </ul> | <ul> <li>Visitor information</li> <li>Restrooms</li> <li>Refreshments</li> </ul> | Museum Shop                     |