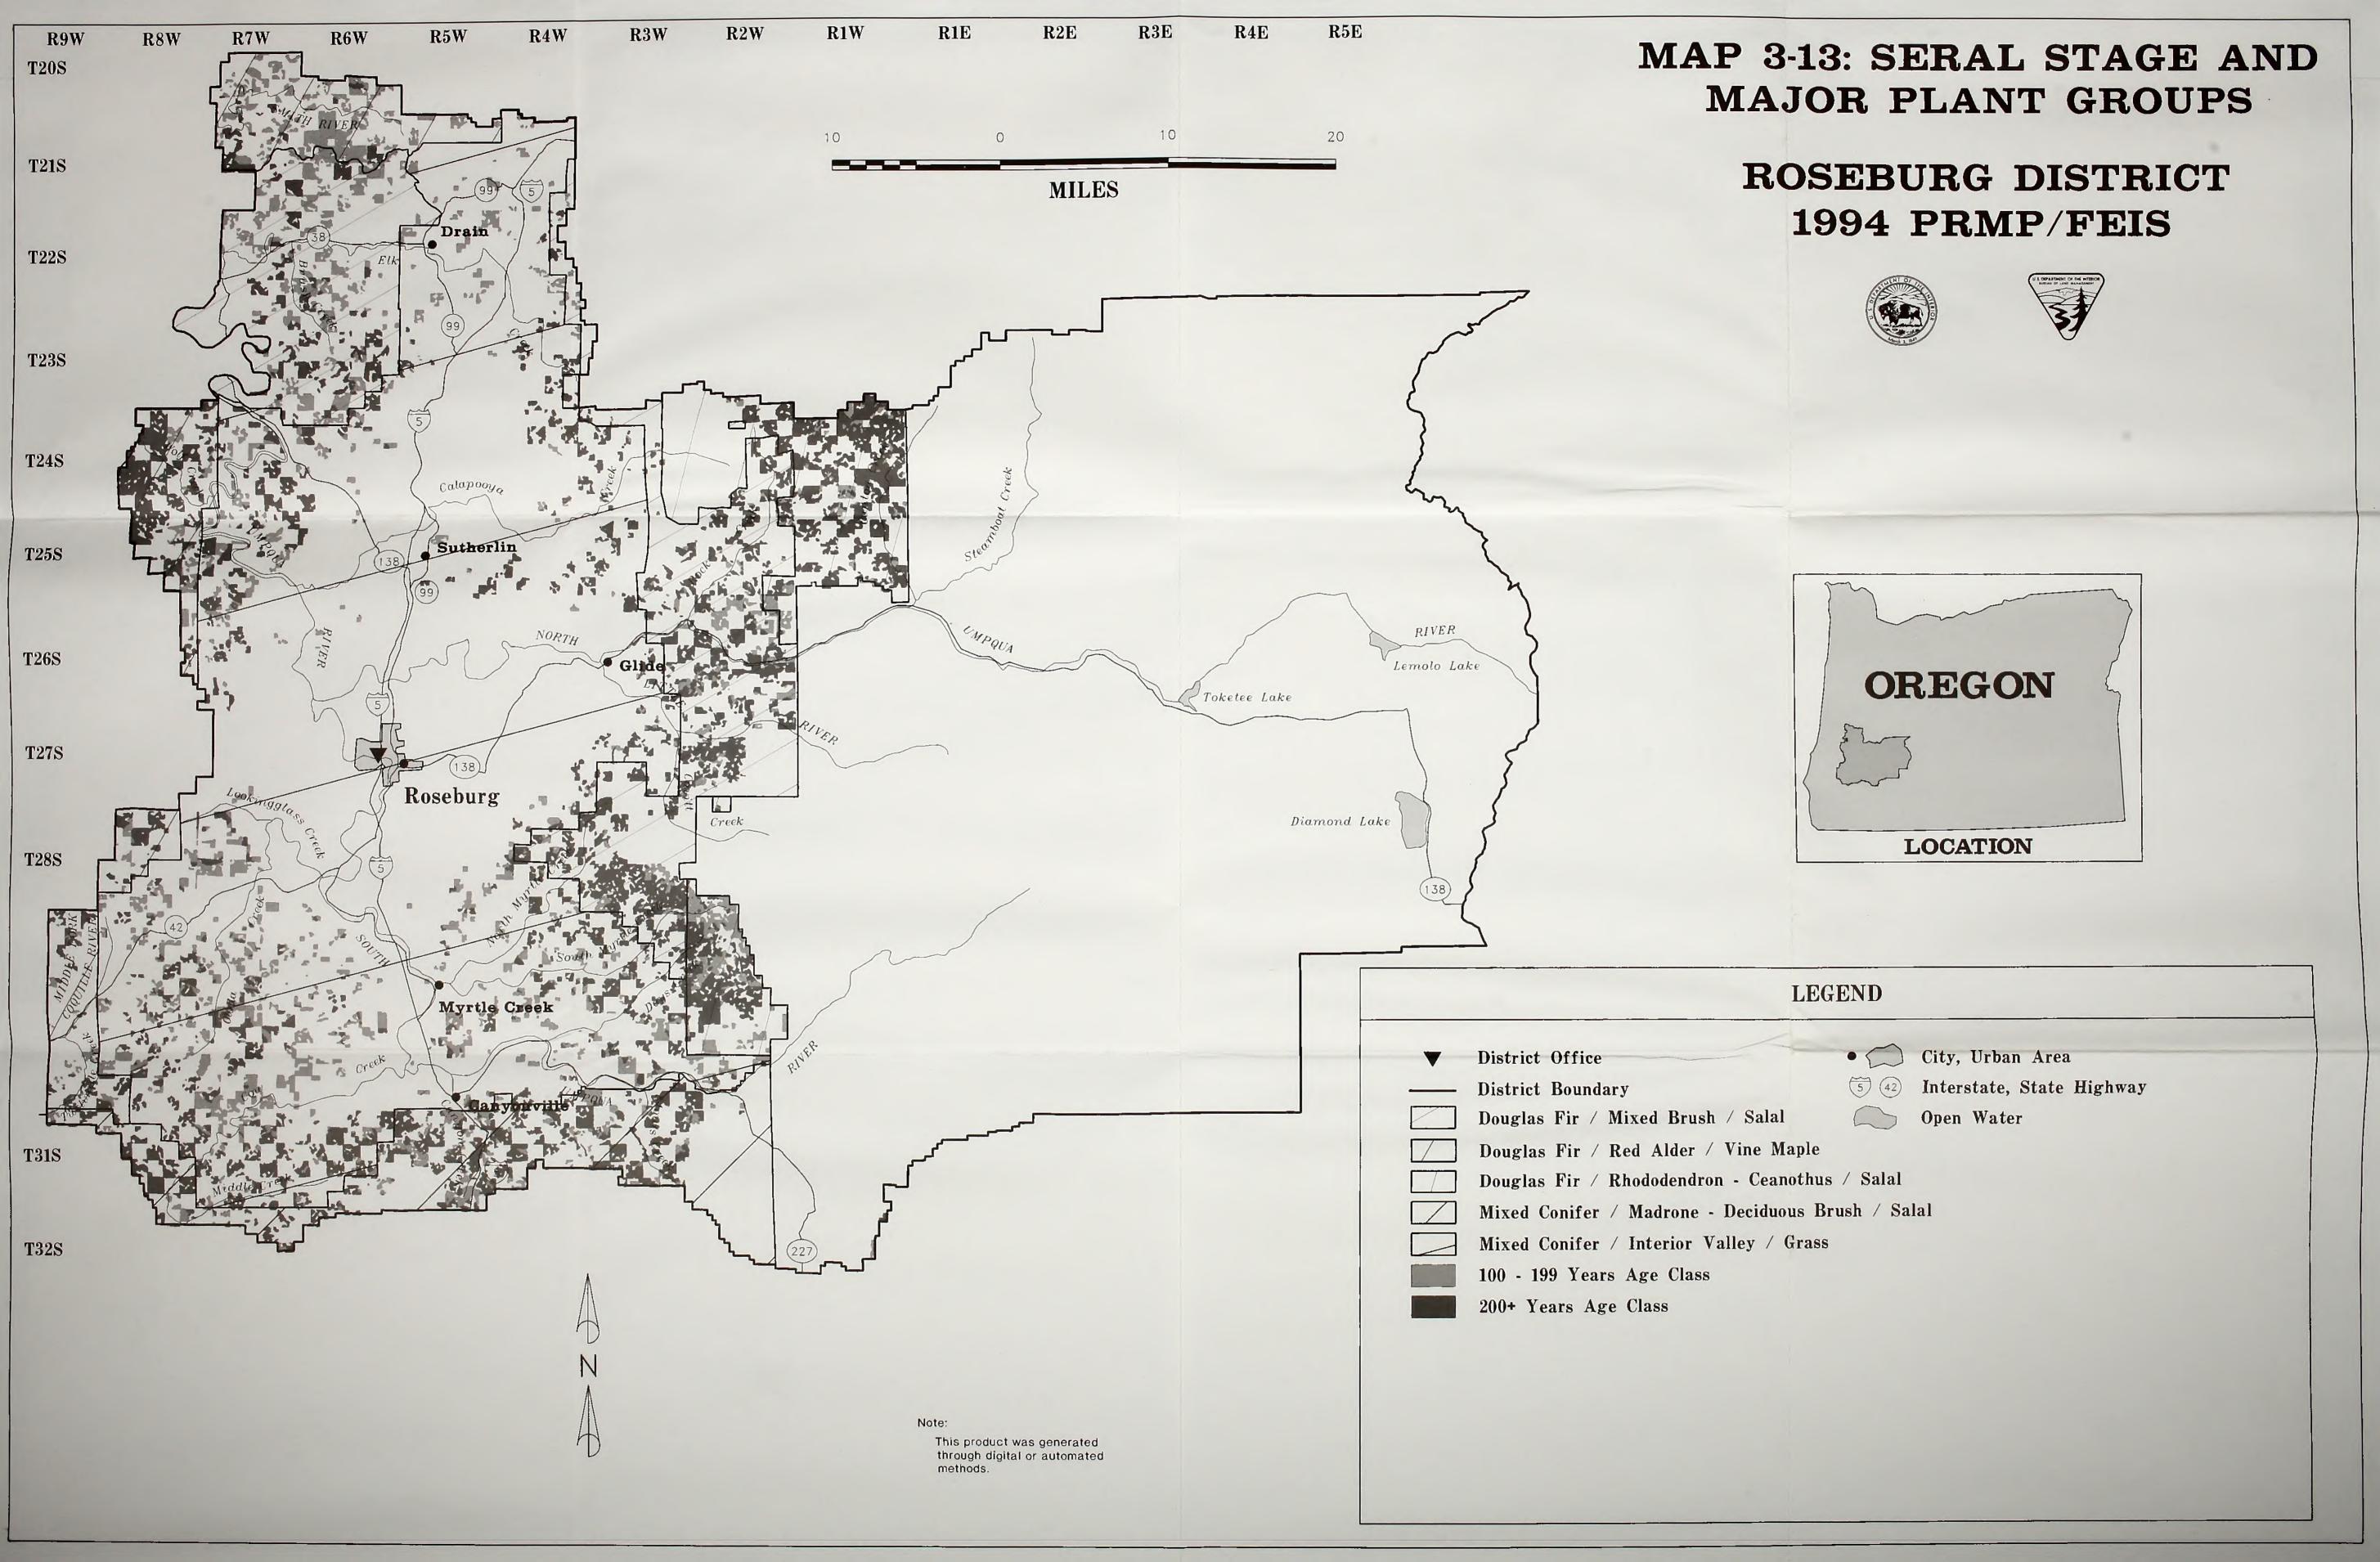

Other Western Oregon Resource Management Planning Areas

Roseburg District

U.S. DEPARTMENT OF THE INTERIOR
Bureau of Land Management

Oregon

ROSEBURG DISTRICT
1994 PRMP/FEIS
MAP 1-1

GENERAL LOCATION
ROSEBURG PLANNING AREA