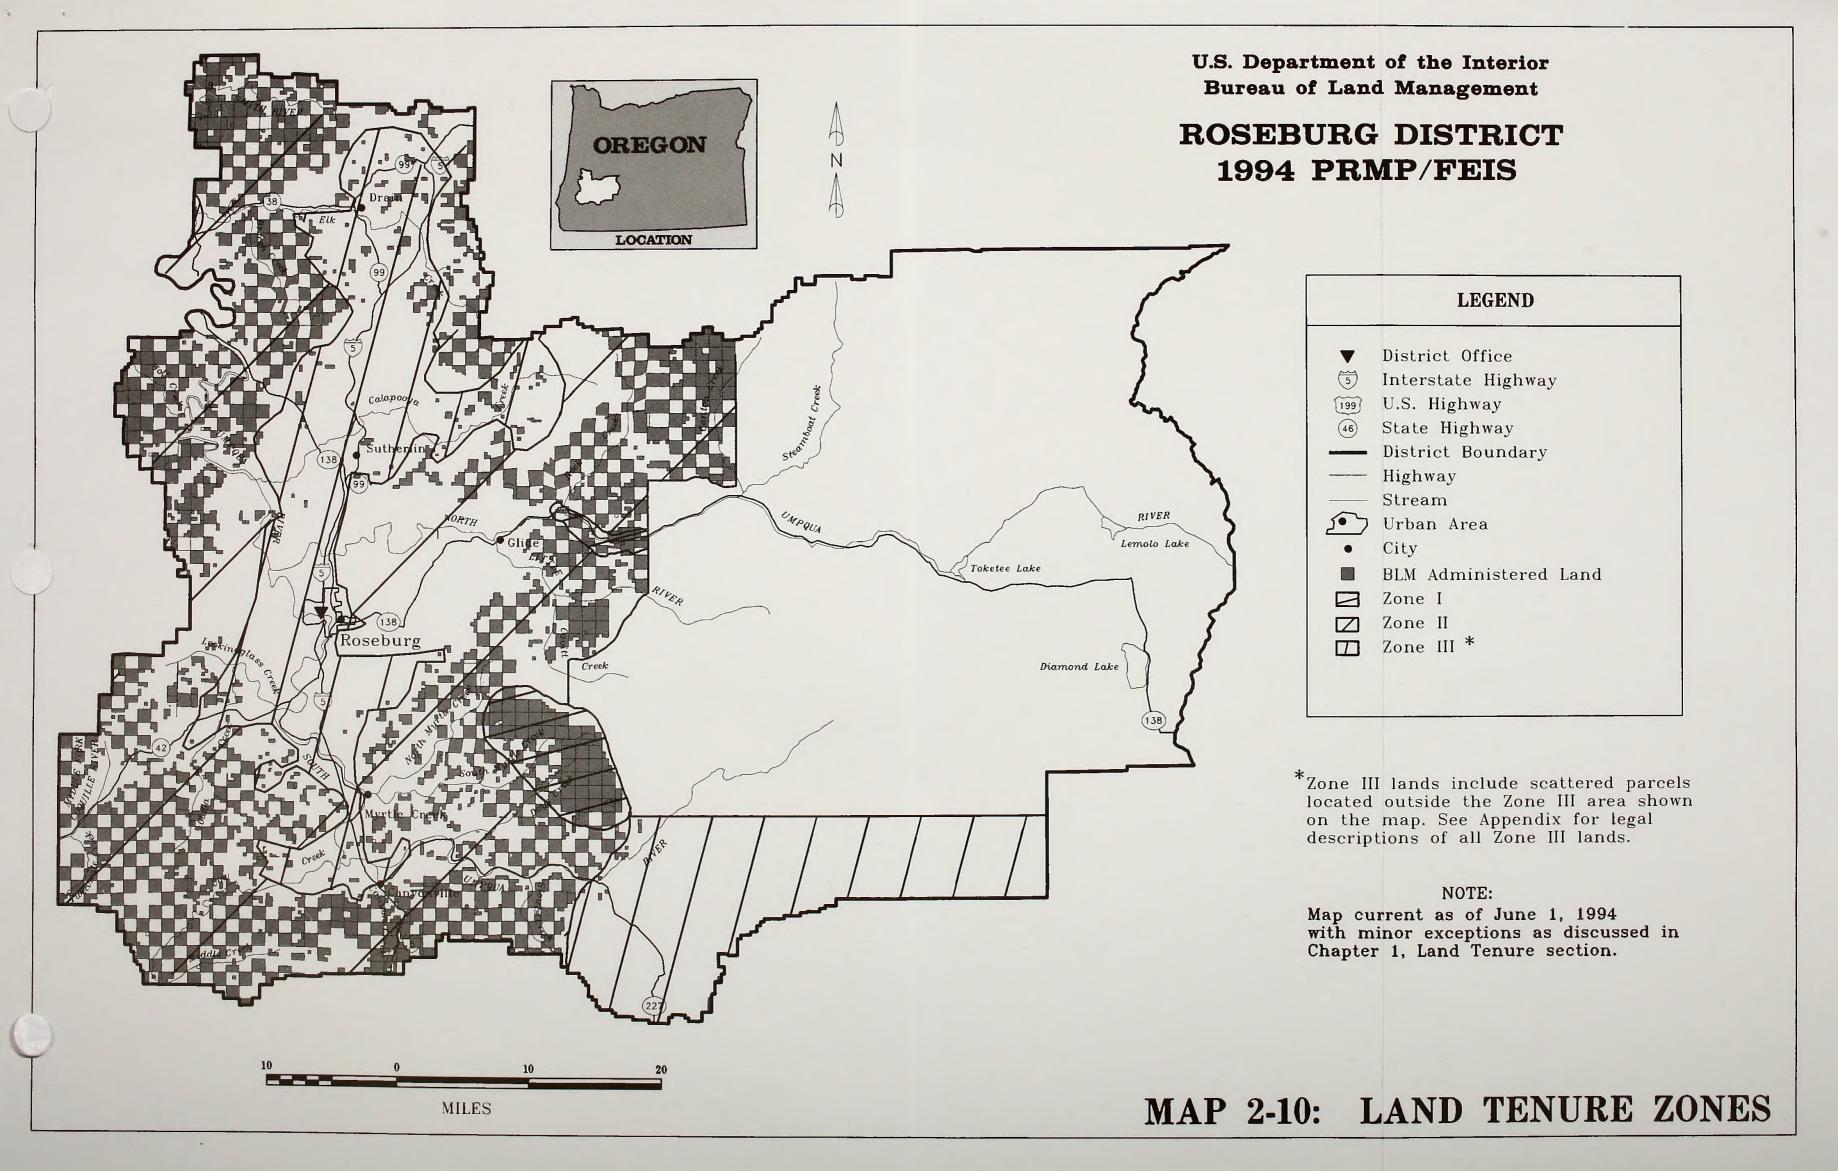

BLM LIBRARY

RS 150A BLDG. 50

MAP 2-6 SCORP Geographic Regions for Oregon.

MAP 3-2: SENSITIVE AIR QUALITY AREAS

BLMLIBHARY 50 NER BLMLIBHARY 50 NER RS 1504 BLAL CENTER DENVER CO 80225

ER'S CARD
4 1994 v.4
Land
Seburg
rg District
ament plan