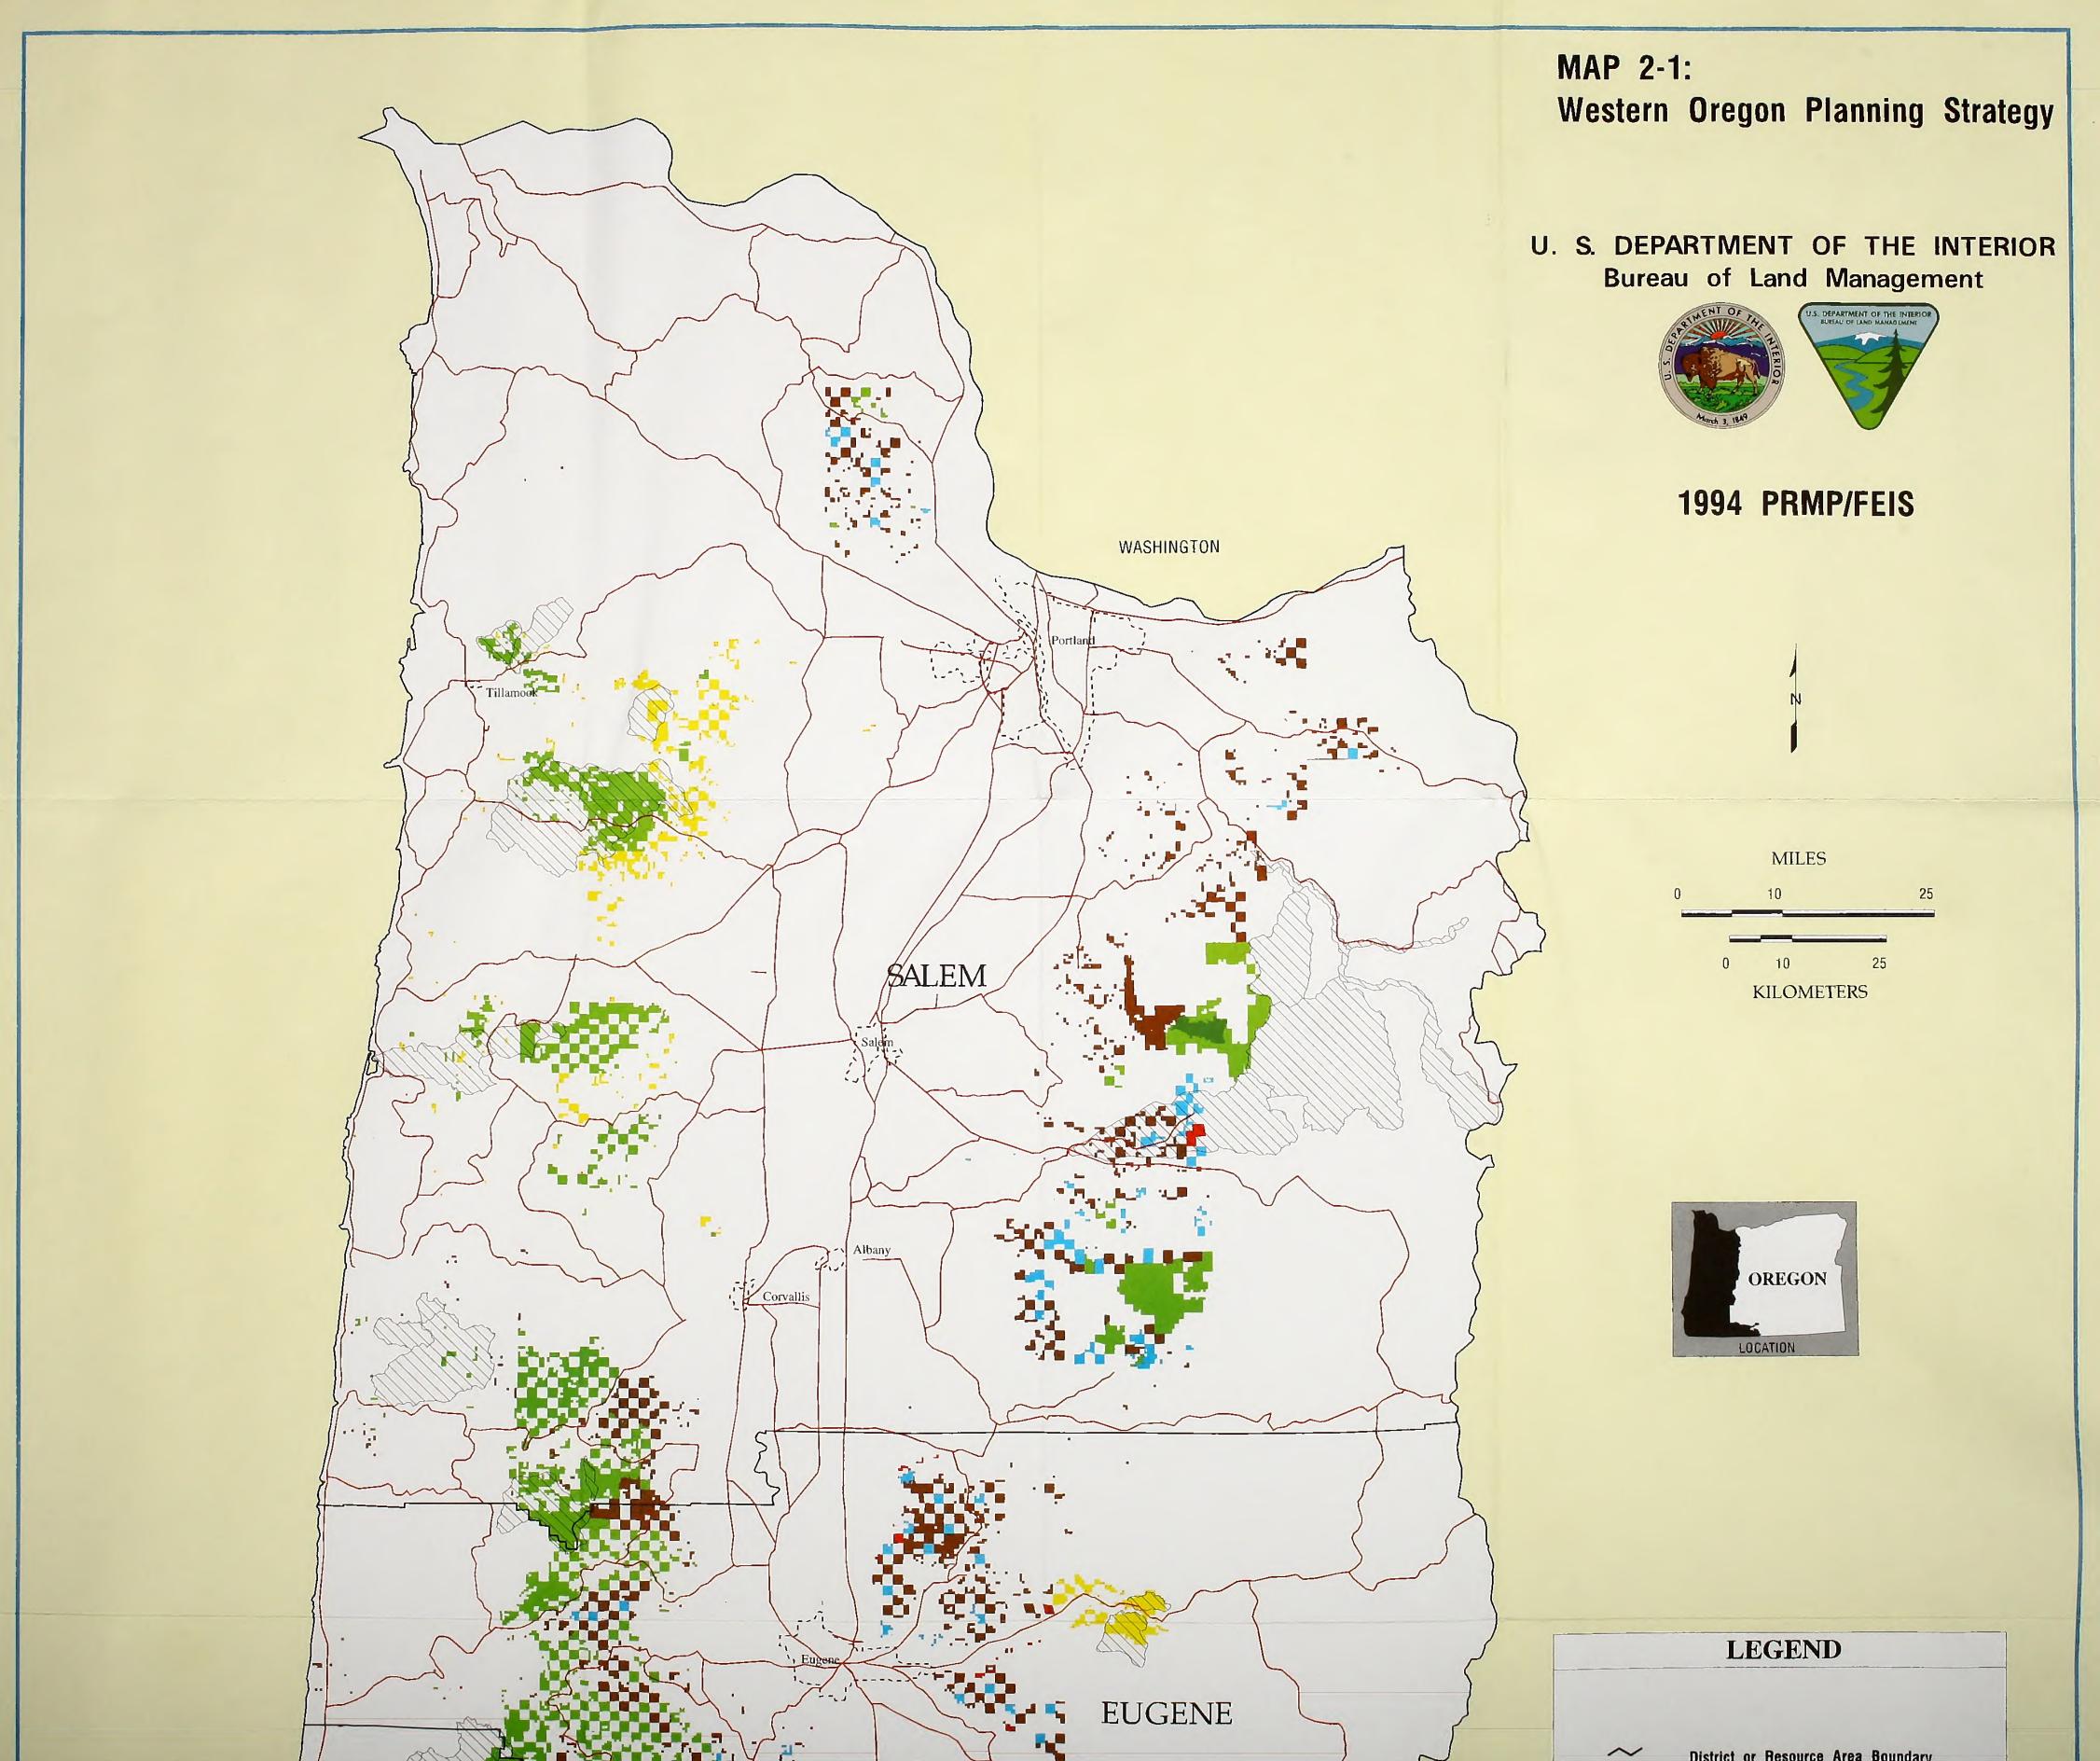

Other Western Oregon Resource Management Planning Areas

Roseburg District

U.S. DEPARTMENT OF THE INTERIOR
Bureau of Land Management

Oregon

ROSEBURG DISTRICT
1994 PRMP/FEIS
MAP 1-1

GENERAL LOCATION
ROSEBURG PLANNING AREA



BLM LIBRARY

RS 150A BLDG. 50



















MAP 2-6 SCORP Geographic Regions for Oregon.























MAP 3-2: SENSITIVE AIR QUALITY AREAS









































BLMLIBHARY 50 NER BLMLIBHARY 50 NER RS 1504 BLAL CENTER DENVER CO 80225

ER'S CARD
4 1994 v.4
Land
Seburg
rg District
ament plan

OFFICE RETURNED

(Continued on reverse)

QH 76.5 .07 R674 1994 v.4 U. S. Bureau of Land Management. Roseburg Proposed Roseburg District resource management plan

BLM LIEMARY
RS 150A BLDG 50
DENVER FEDERAL CENTER
P.O. BOX 25047
DENVER, CO 80225