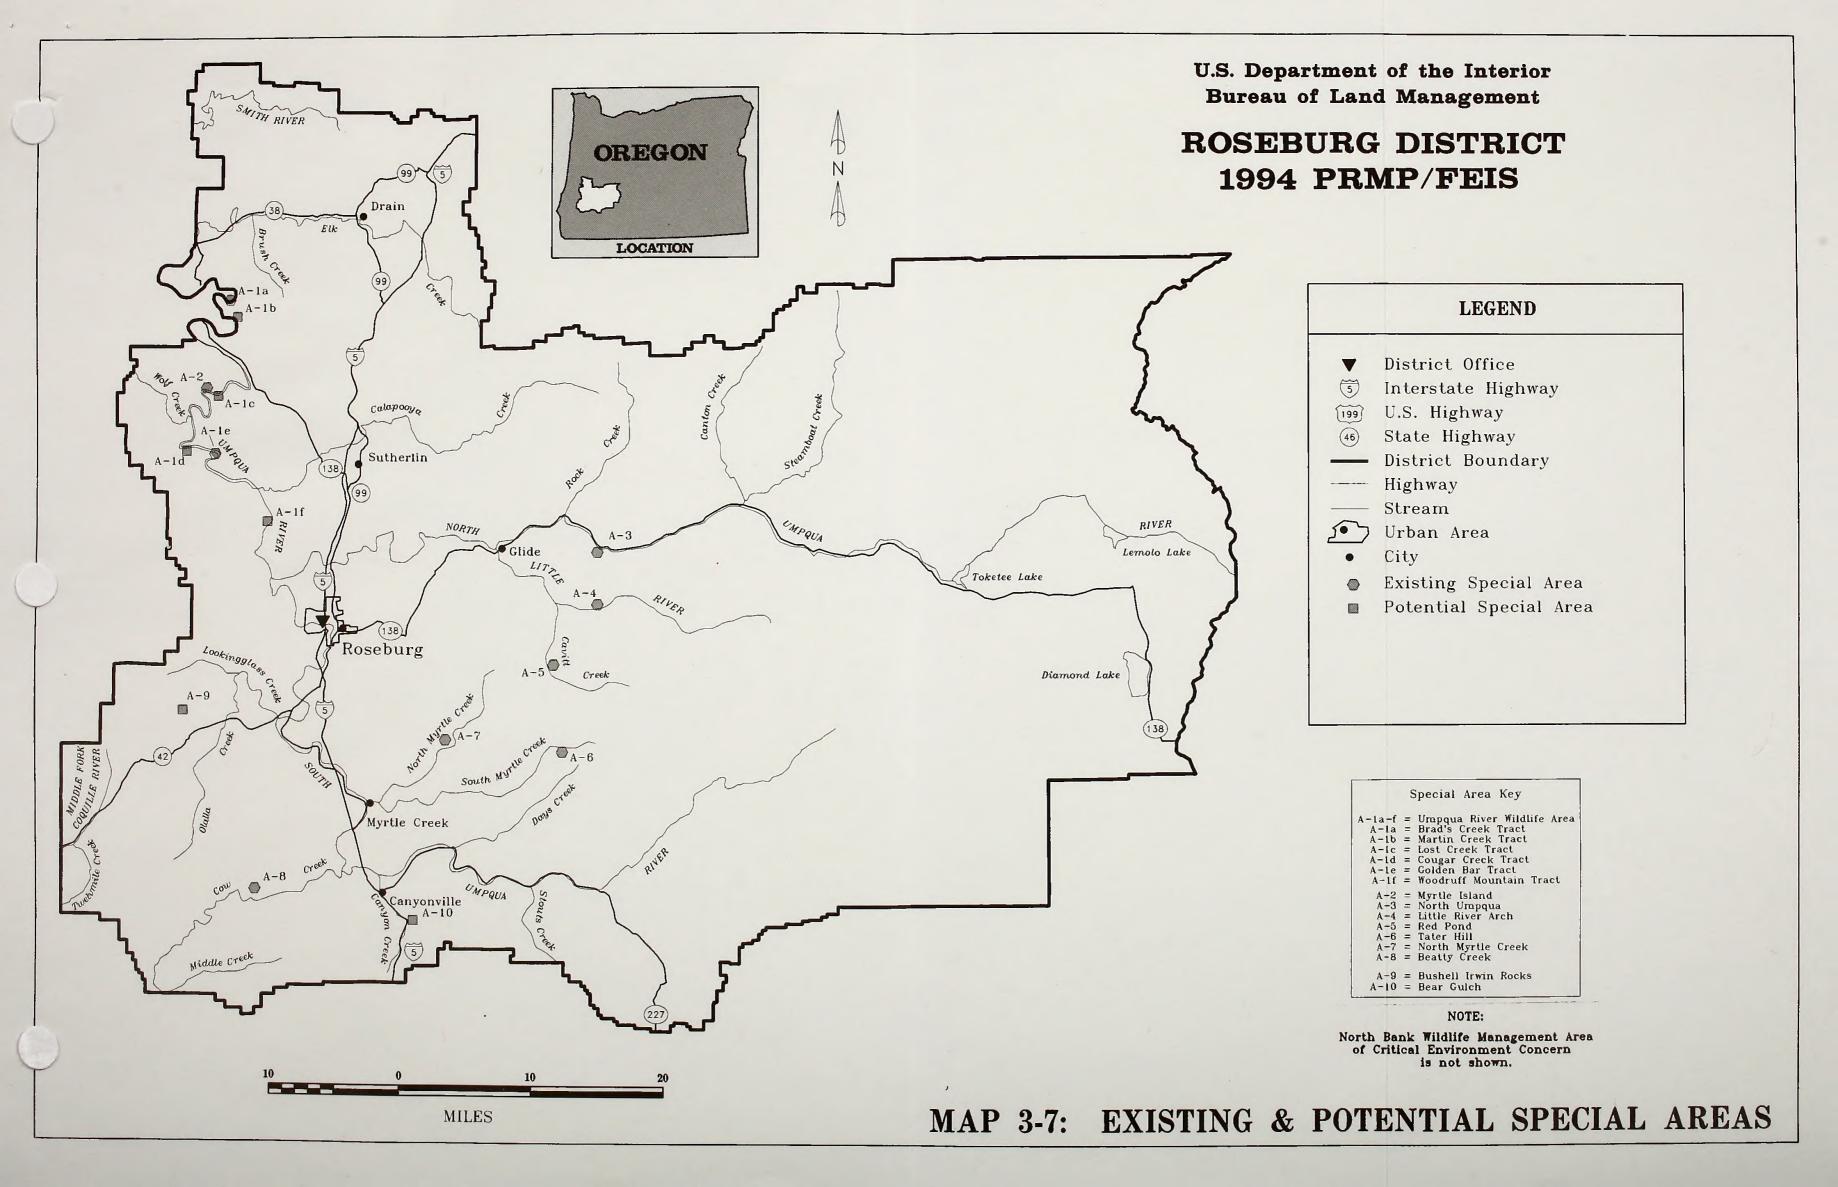

development is in the best interest of all our people. The Department also has a major responsibility for American Indian reservation communities and for people who live in Island Territories under U.S. administration.

BLM/OR/WA/ES-94/34+1792



1 1 88 045 7 18



BLM State Office

BLM District Office

BLM Resource Area Office

District Boundary

Planning Area Boundary

Roseburg Planning Area

Other Western Oregon Resource Management Planning Areas

Roseburg District

U.S. DEPARTMENT OF THE INTERIOR
Bureau of Land Management

Oregon

ROSEBURG DISTRICT
1994 PRMP/FEIS
MAP 1-1

GENERAL LOCATION
ROSEBURG PLANNING AREA



BLM LIBRARY

RS 150A BLDG. 50



















MAP 2-6 SCORP Geographic Regions for Oregon.























MAP 3-2: SENSITIVE AIR QUALITY AREAS









































BLMLIBHARY 50 NER BLMLIBHARY 50 NER RS 1504 BLAL CENTER DENVER CO 80225

ER'S CARD
4 1994 v.4
Land
Seburg
rg District
ament plan

OFFICE RETURNED

(Continued on reverse)

QH 76.5 .07 R674 1994 v.4 U. S. Bureau of Land Management. Roseburg Proposed Roseburg District resource management plan

BLM LIEMARY
RS 150A BLDG 50
DENVER FEDERAL CENTER
P.O. BOX 25047
DENVER, CO 80225