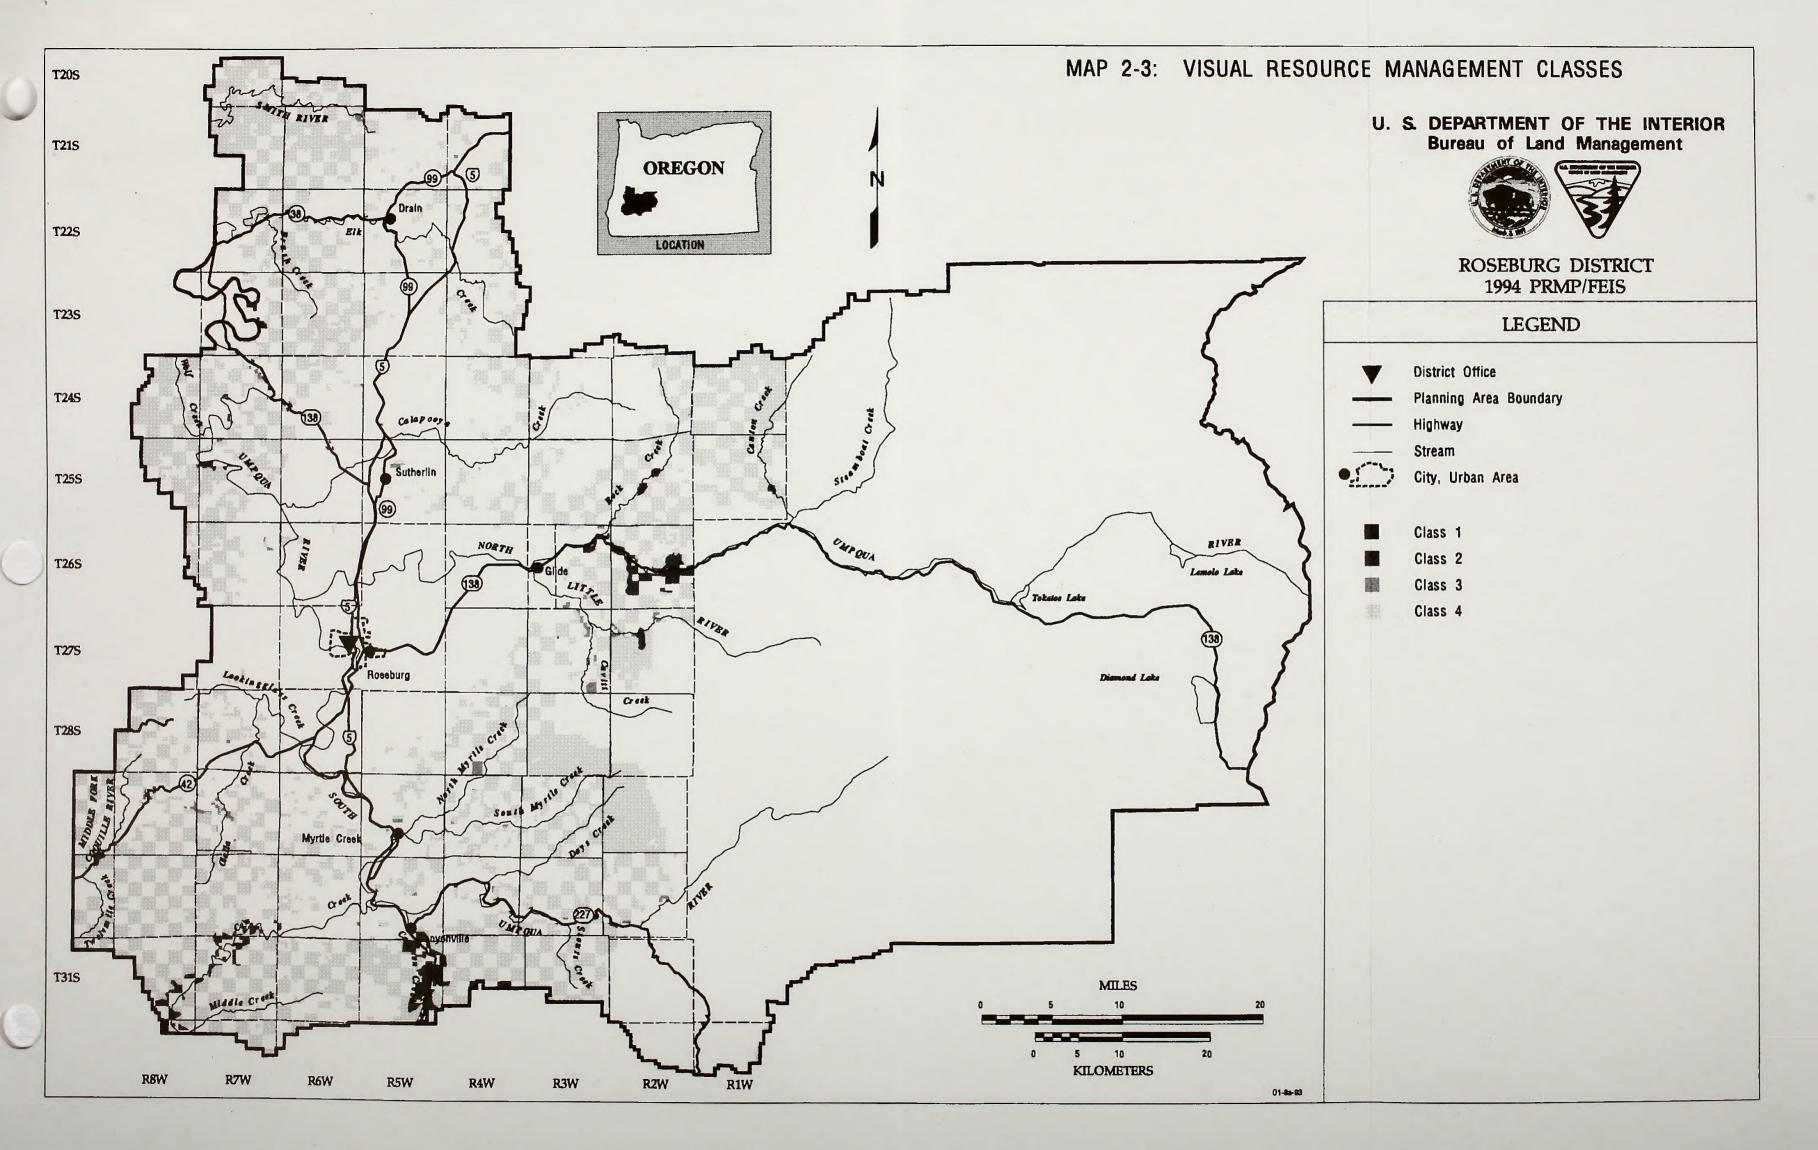

BLM LIBRARY

RS 150A BLDG. 50

MAP 2-6 SCORP Geographic Regions for Oregon.

MAP 3-2: SENSITIVE AIR QUALITY AREAS

BLMLIBHARY 50 NER BLMLIBHARY 50 NER RS 1504 BLAL CENTER DENVER CO 80225

ER'S CARD
4 1994 v.4
Land
Seburg
rg District
ament plan