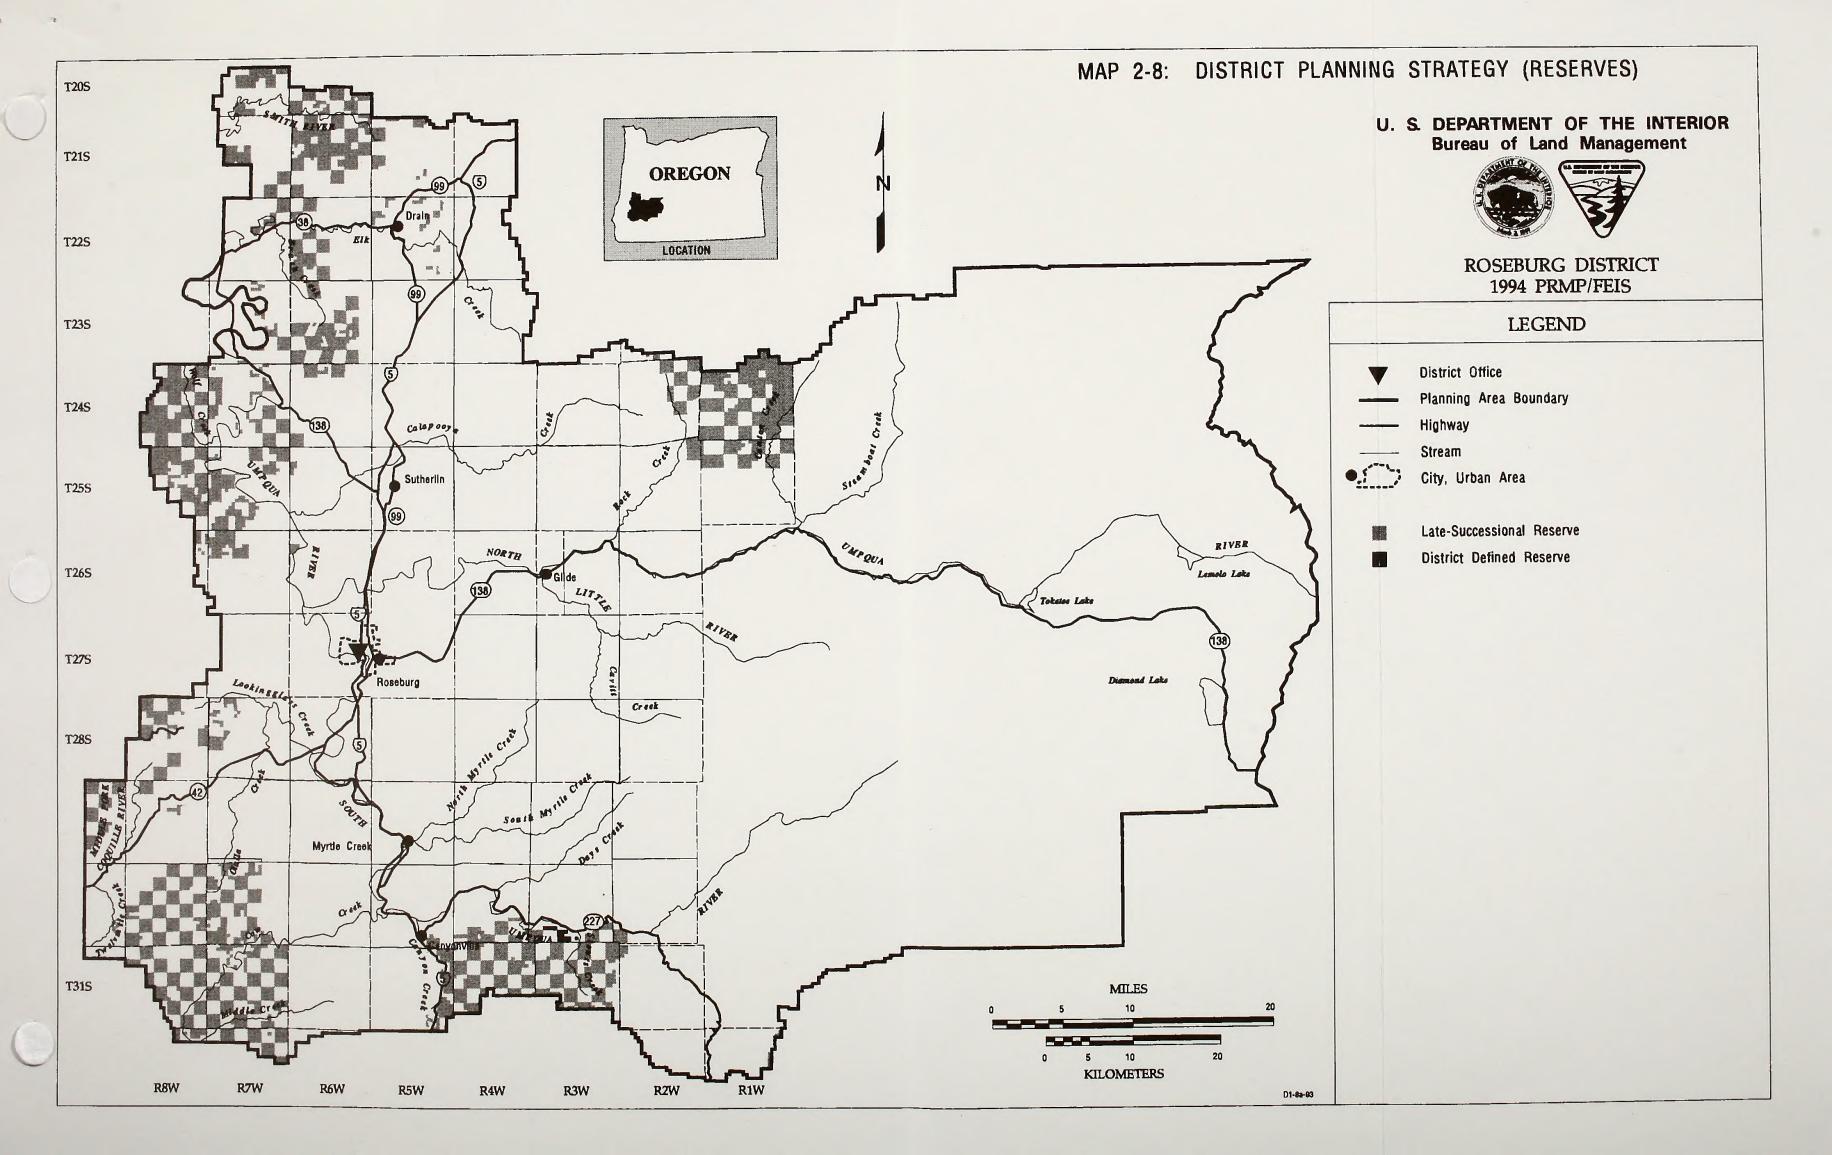

BLM LIBRARY

RS 150A BLDG. 50

MAP 2-6 SCORP Geographic Regions for Oregon.

MAP 3-2: SENSITIVE AIR QUALITY AREAS

BLMLIBHARY 50 NER BLMLIBHARY 50 NER RS 1504 BLAL CENTER DENVER CO 80225

ER'S CARD
4 1994 v.4
Land
Seburg
rg District
ament plan