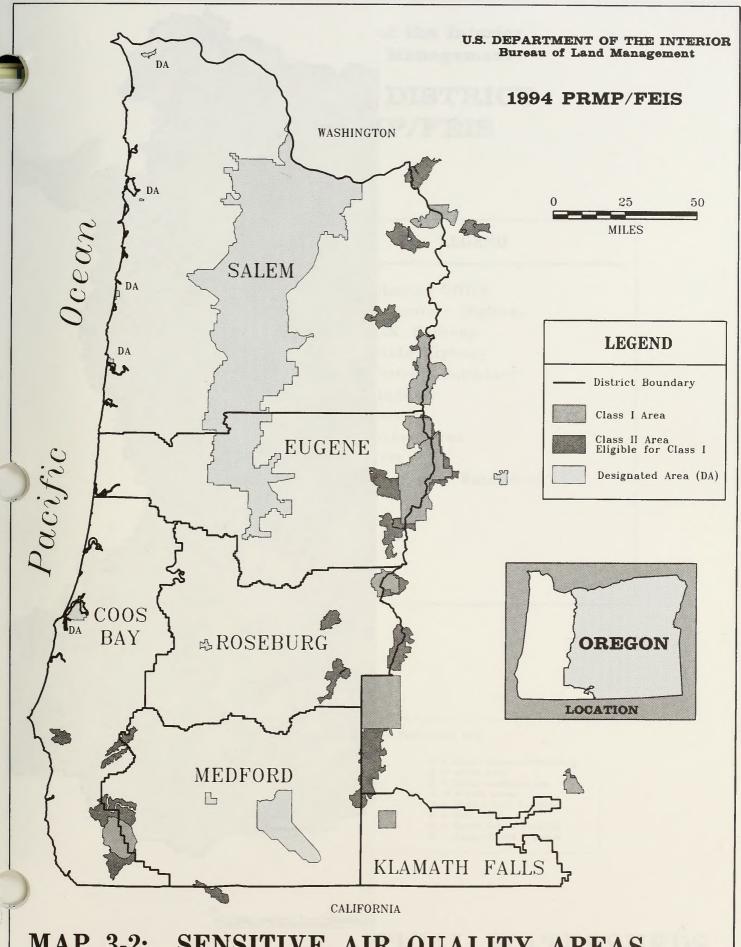

BLM LIBRARY

RS 150A BLDG. 50

MAP 2-6 SCORP Geographic Regions for Oregon.

MAP 3-2: SENSITIVE AIR QUALITY AREAS

BLMLIBHARY 50 NER BLMLIBHARY 50 NER RS 1504 BLAL CENTER DENVER CO 80225

ER'S CARD
4 1994 v.4
Land
Seburg
rg District
ament plan