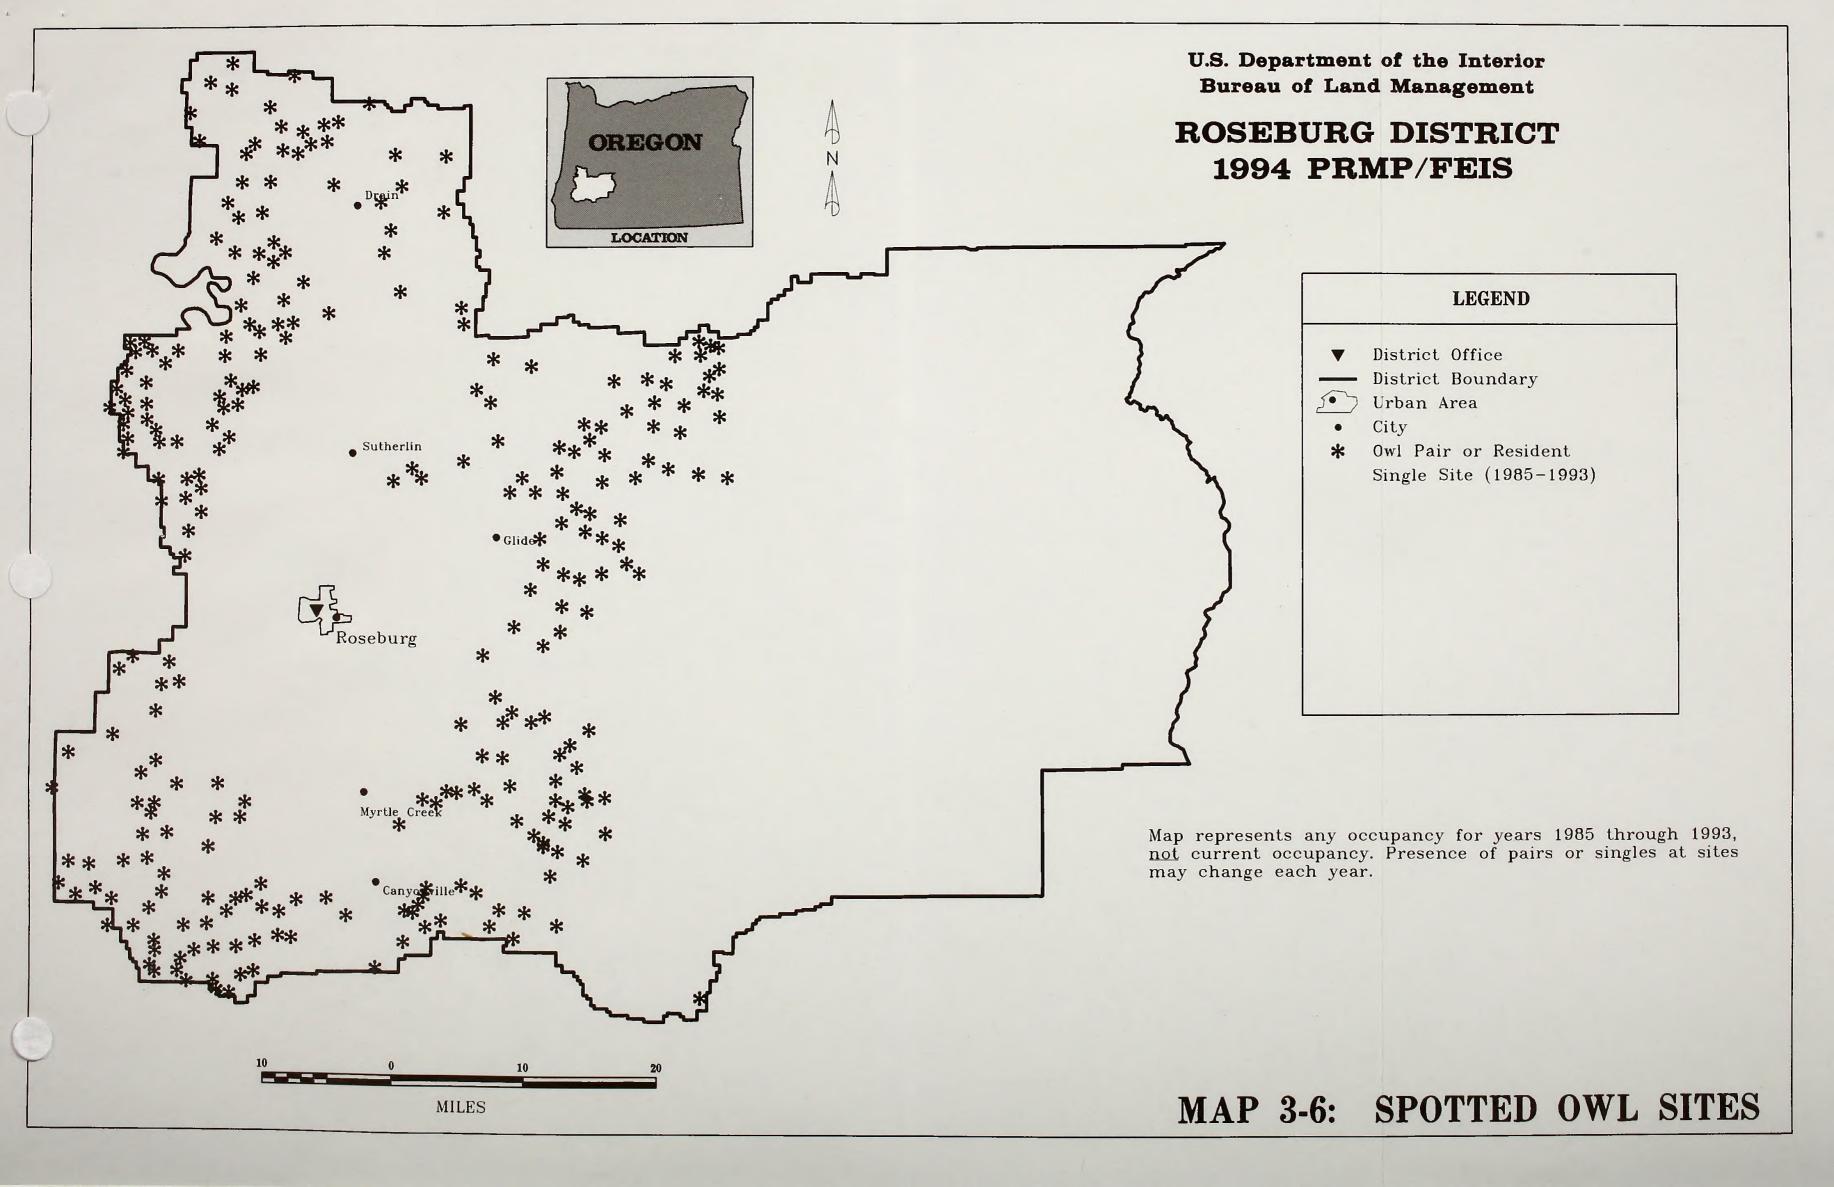

BLM LIBRARY

RS 150A BLDG. 50

MAP 2-6 SCORP Geographic Regions for Oregon.

MAP 3-2: SENSITIVE AIR QUALITY AREAS

BLMLIBHARY 50 NER BLMLIBHARY 50 NER RS 1504 BLAL CENTER DENVER CO 80225

ER'S CARD
4 1994 v.4
Land
Seburg
rg District
ament plan