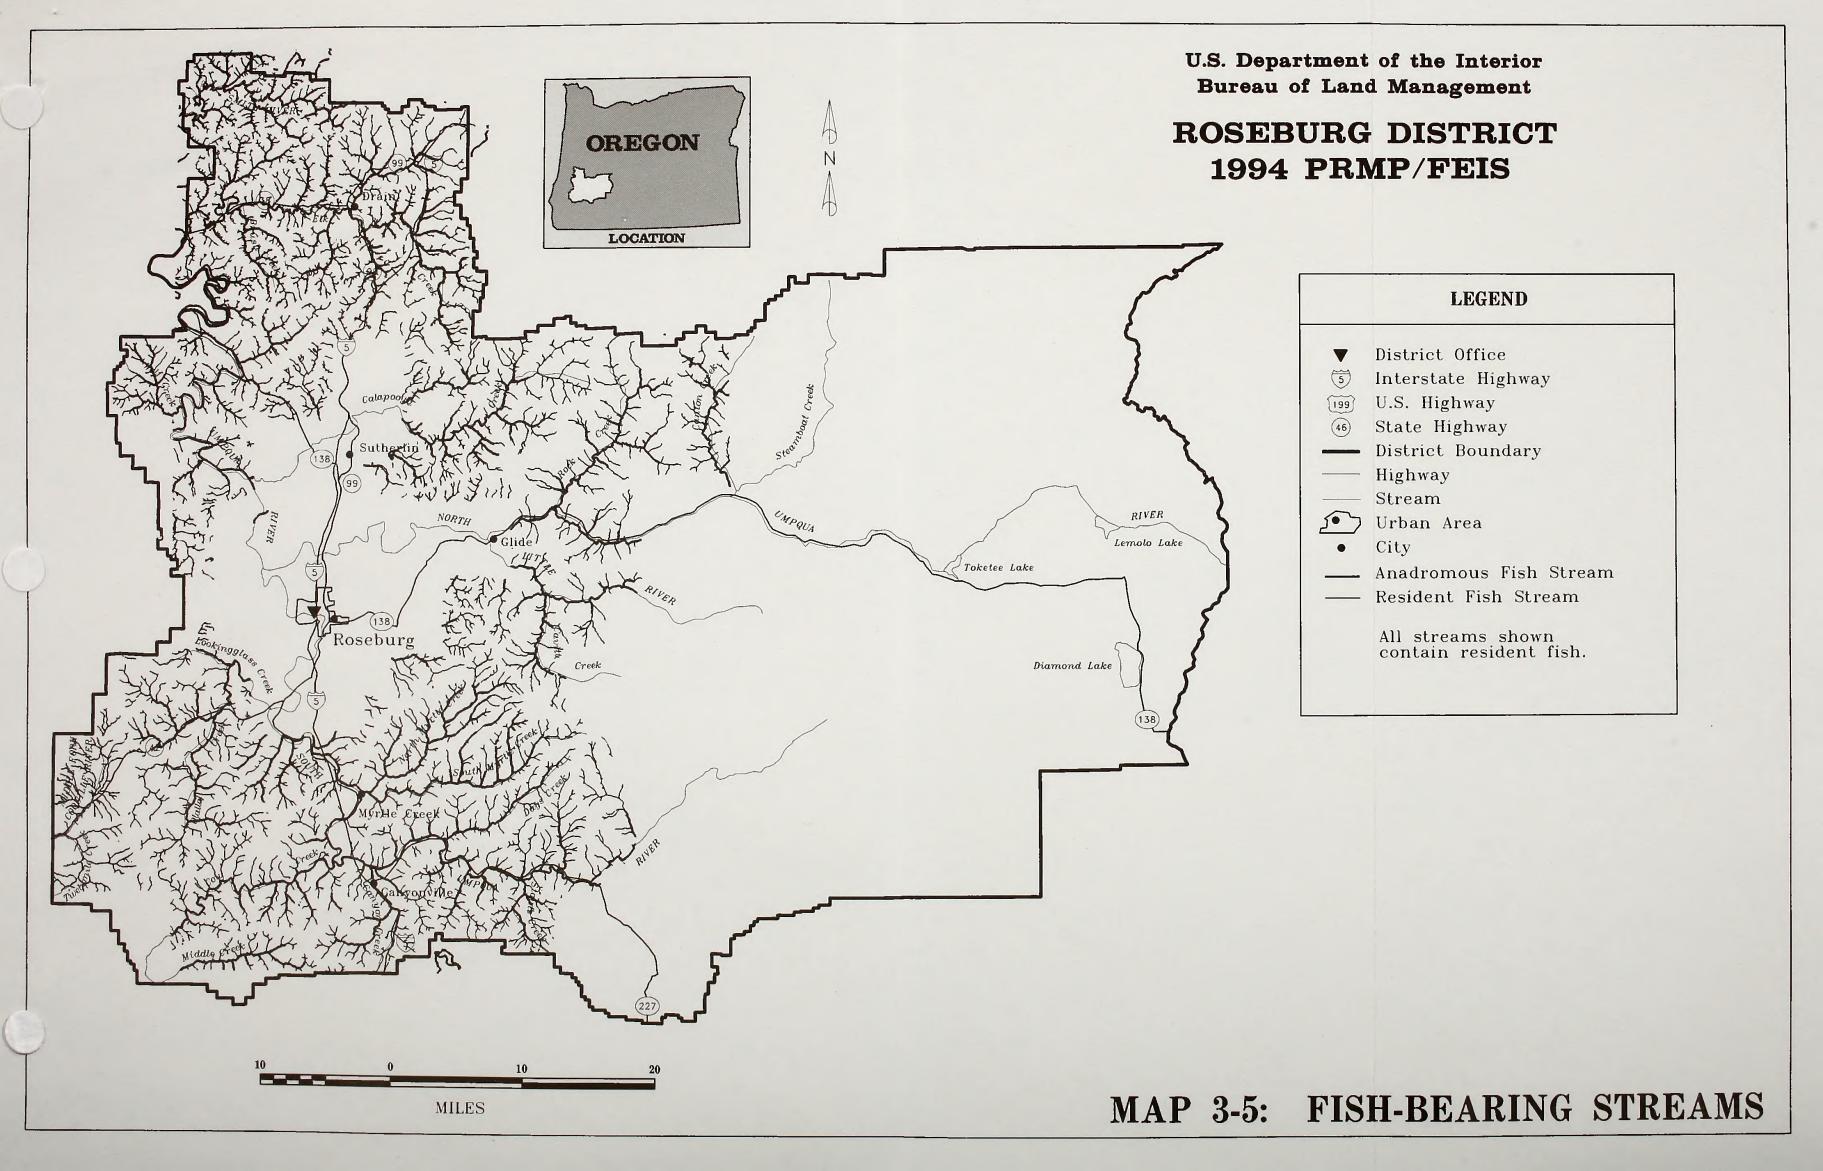

BLM LIBRARY

RS 150A BLDG. 50

MAP 2-6 SCORP Geographic Regions for Oregon.

MAP 3-2: SENSITIVE AIR QUALITY AREAS

BLMLIBHARY 50 NER BLMLIBHARY 50 NER RS 1504 BLAL CENTER DENVER CO 80225

ER'S CARD
4 1994 v.4
Land
Seburg
rg District
ament plan