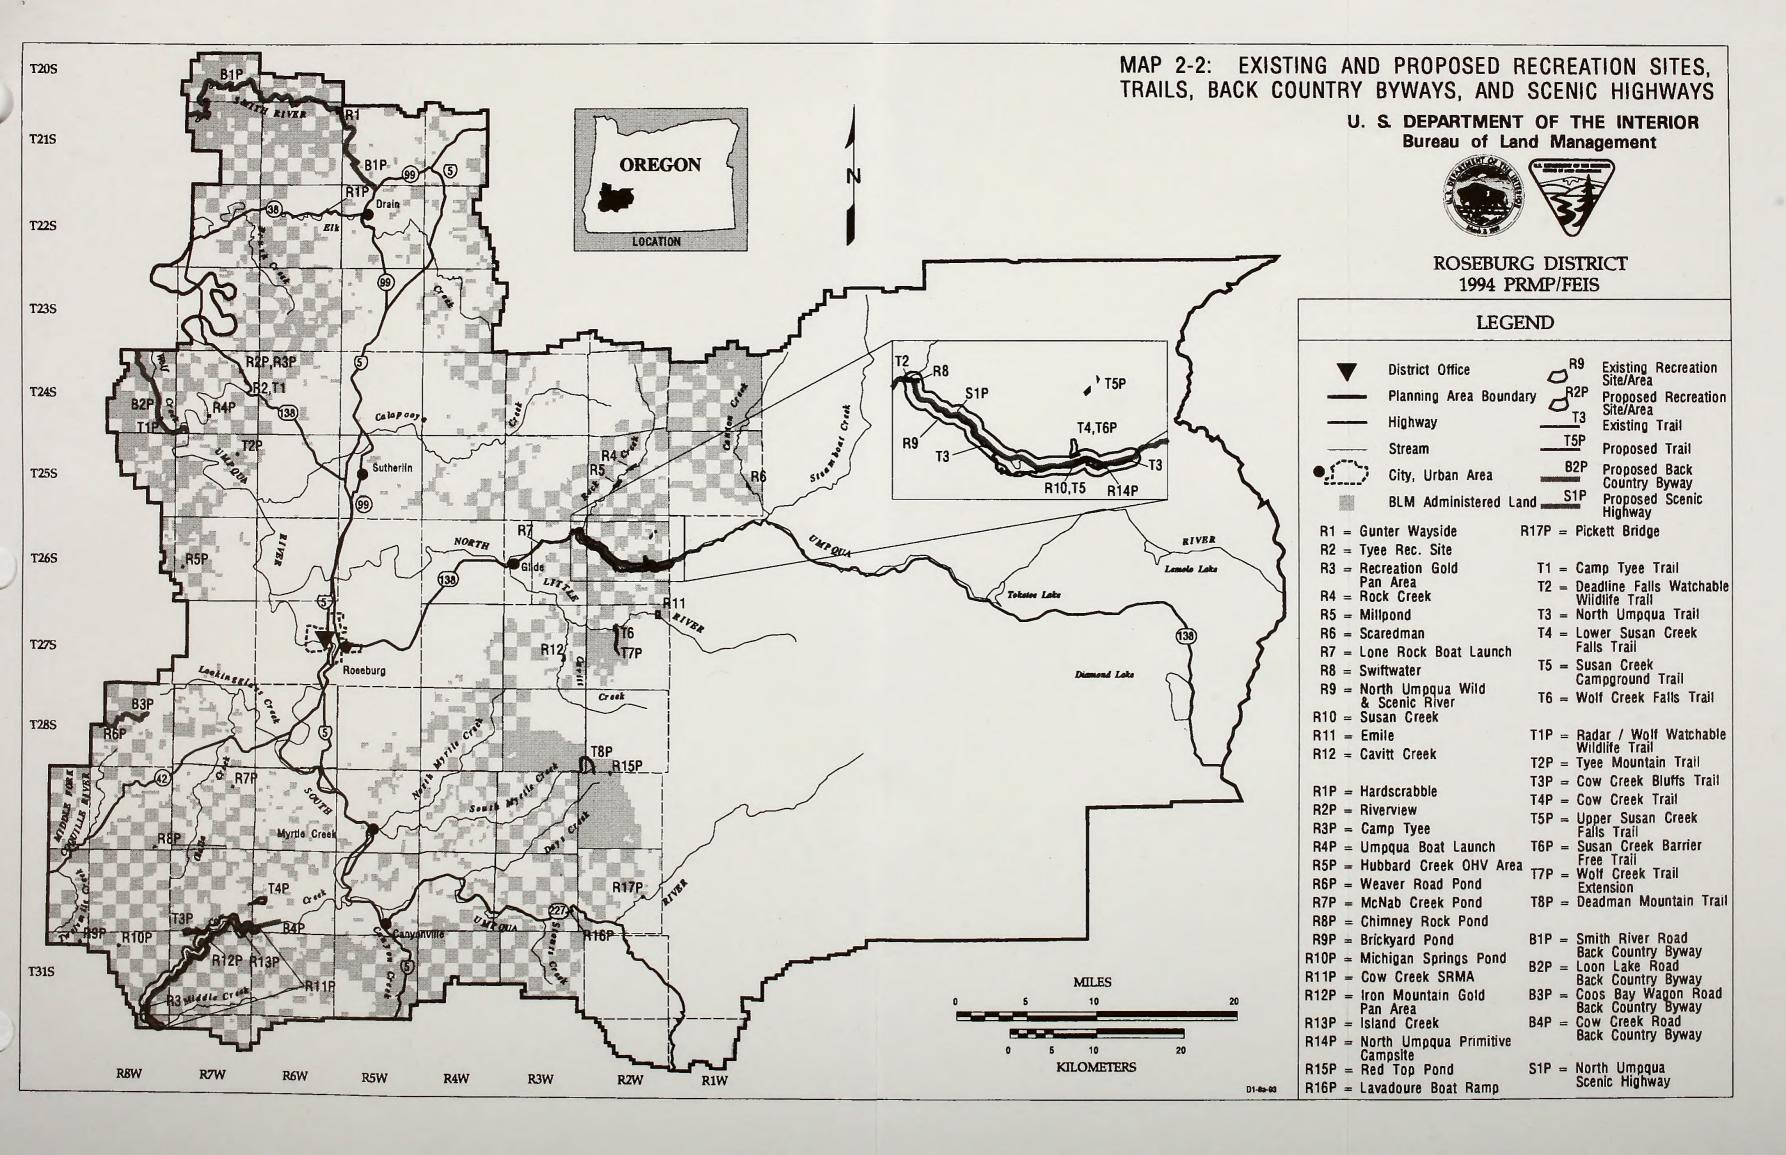

BLM LIBRARY

RS 150A BLDG. 50

MAP 2-6 SCORP Geographic Regions for Oregon.

MAP 3-2: SENSITIVE AIR QUALITY AREAS

BLMLIBHARY 50 NER BLMLIBHARY 50 NER RS 1504 BLAL CENTER DENVER CO 80225

ER'S CARD
4 1994 v.4
Land
Seburg
rg District
ament plan