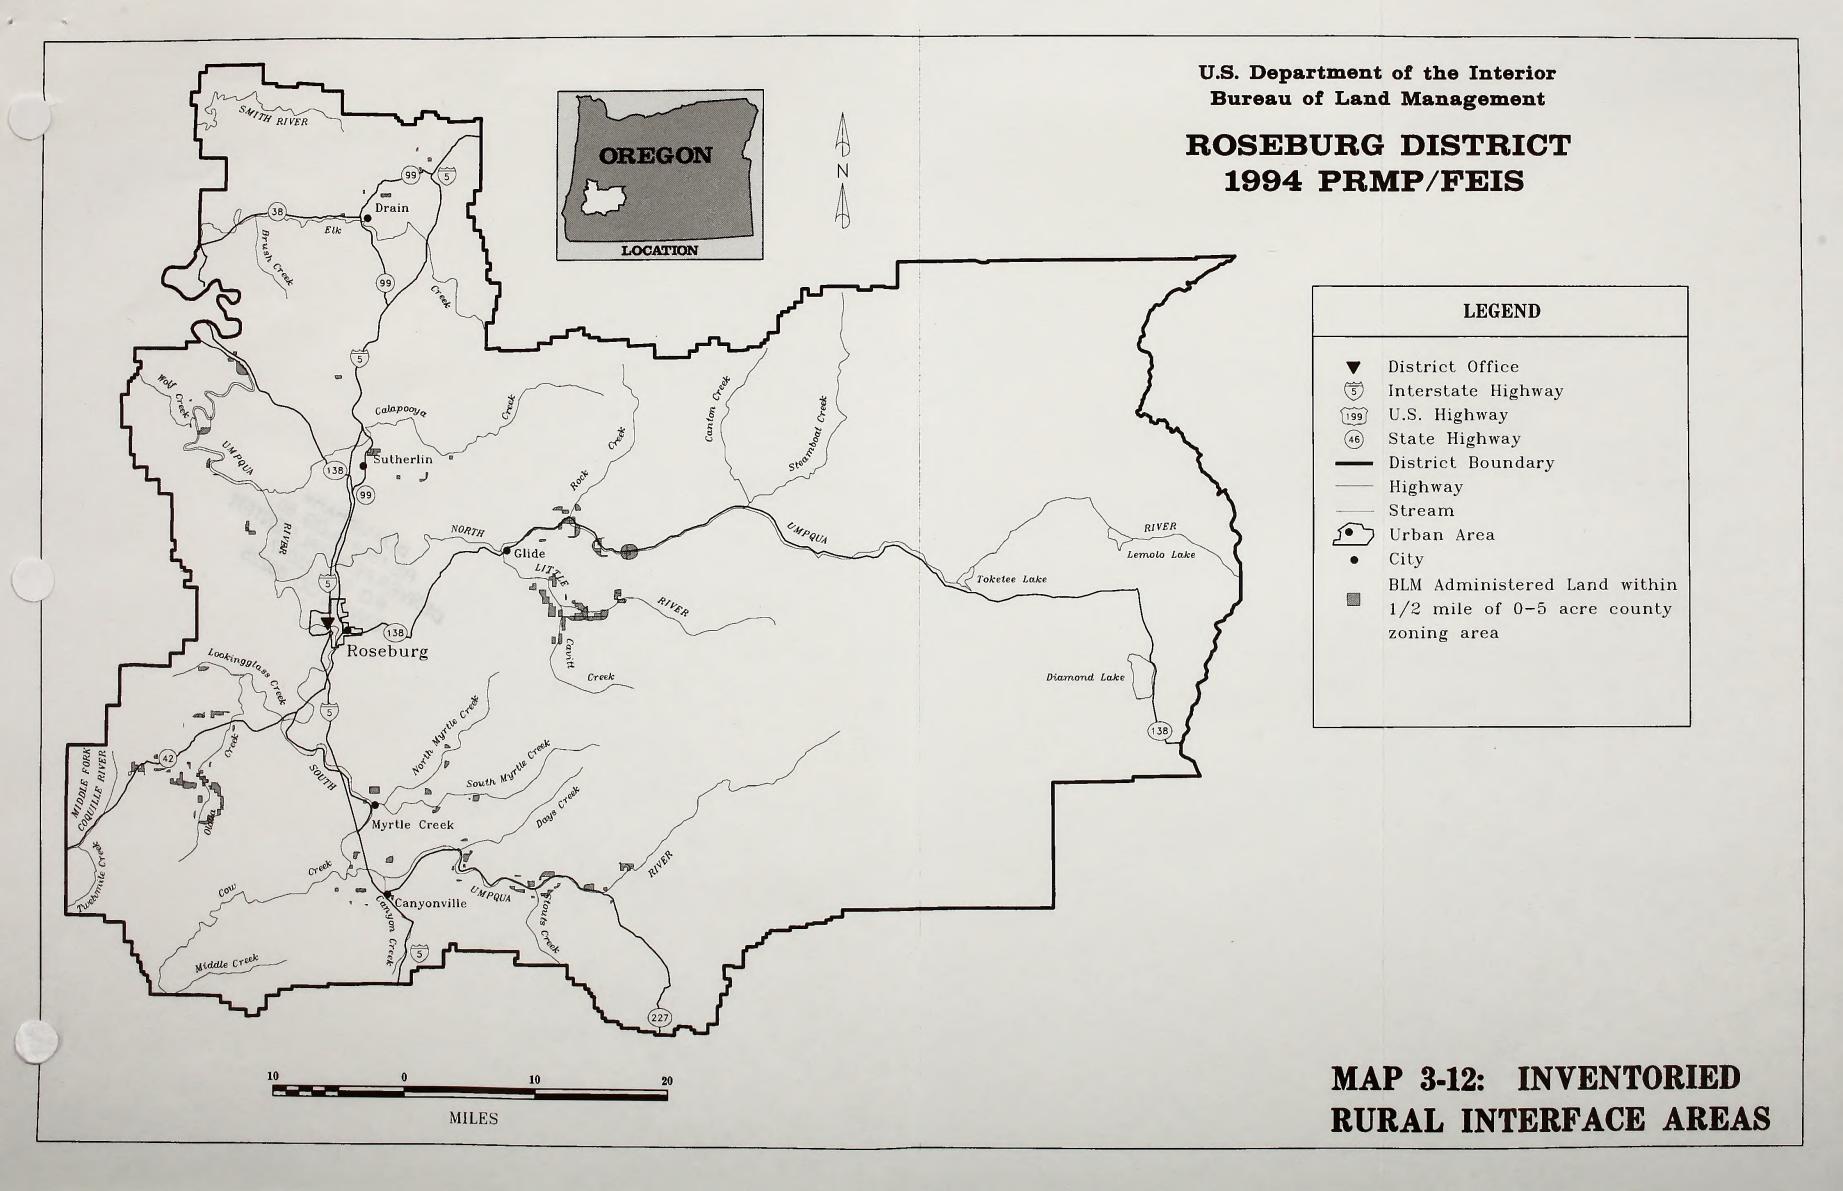

he best interest of all our people. The Department also has a major responsibility for American Indian reservation communities and for people who live in Island Territories under U.S. administration.

BLM/OR/WA/ES-94/34+1792



1 1 88 045 7 18



BLM State Office

BLM District Office

BLM Resource Area Office

District Boundary

Planning Area Boundary

Roseburg Planning Area

Other Western Oregon Resource Management Planning Areas

Roseburg District

U.S. DEPARTMENT OF THE INTERIOR
Bureau of Land Management

Oregon

ROSEBURG DISTRICT
1994 PRMP/FEIS
MAP 1-1

GENERAL LOCATION
ROSEBURG PLANNING AREA



BLM LIBRARY

RS 150A BLDG. 50



















MAP 2-6 SCORP Geographic Regions for Oregon.























MAP 3-2: SENSITIVE AIR QUALITY AREAS









































BLMLIBHARY 50 NER BLMLIBHARY 50 NER RS 1504 BLAL CENTER DENVER CO 80225

ER'S CARD
4 1994 v.4
Land
Seburg
rg District
ament plan

OFFICE RETURNED

(Continued on reverse)

QH 76.5 .07 R674 1994 v.4 U. S. Bureau of Land Management. Roseburg Proposed Roseburg District resource management plan

BLM LIEMARY
RS 150A BLDG 50
DENVER FEDERAL CENTER
P.O. BOX 25047
DENVER, CO 80225