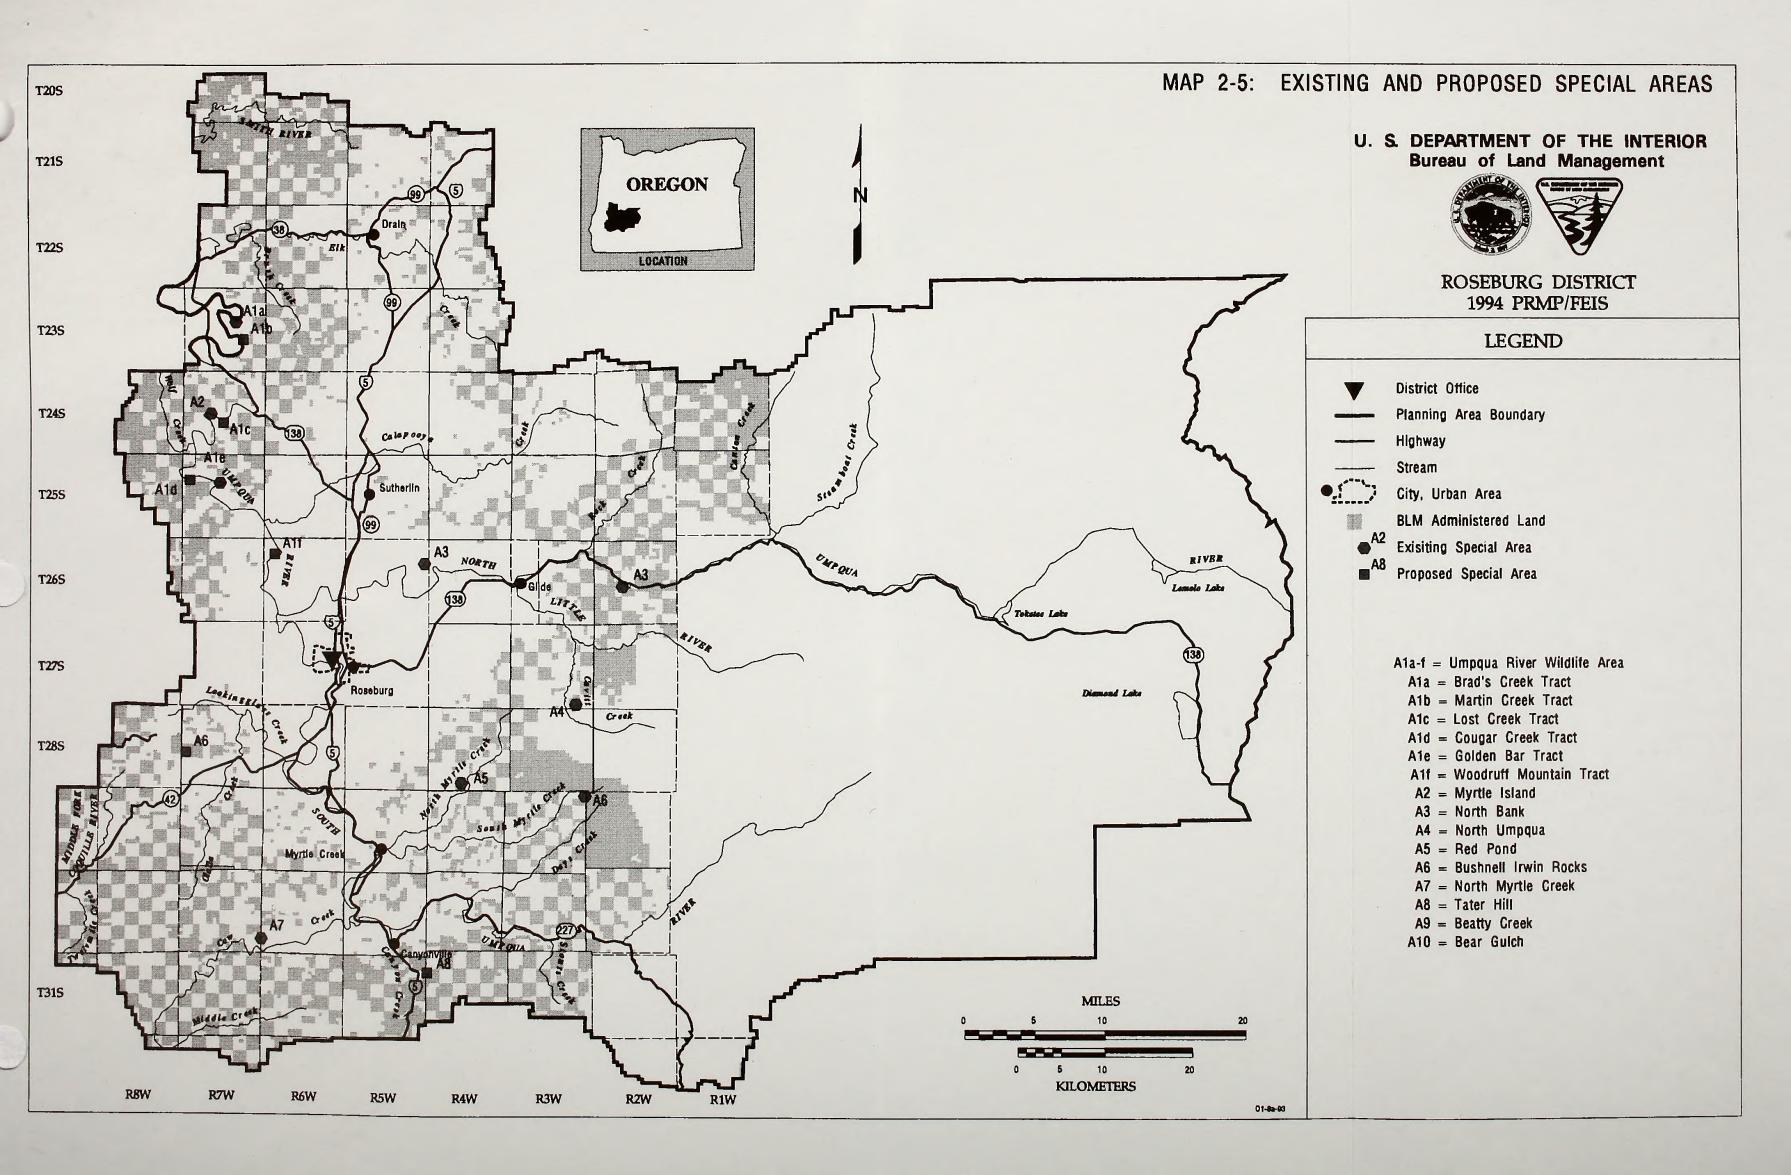

Other Western Oregon Resource Management Planning Areas

Roseburg District

U.S. DEPARTMENT OF THE INTERIOR
Bureau of Land Management

Oregon

ROSEBURG DISTRICT
1994 PRMP/FEIS
MAP 1-1

GENERAL LOCATION
ROSEBURG PLANNING AREA