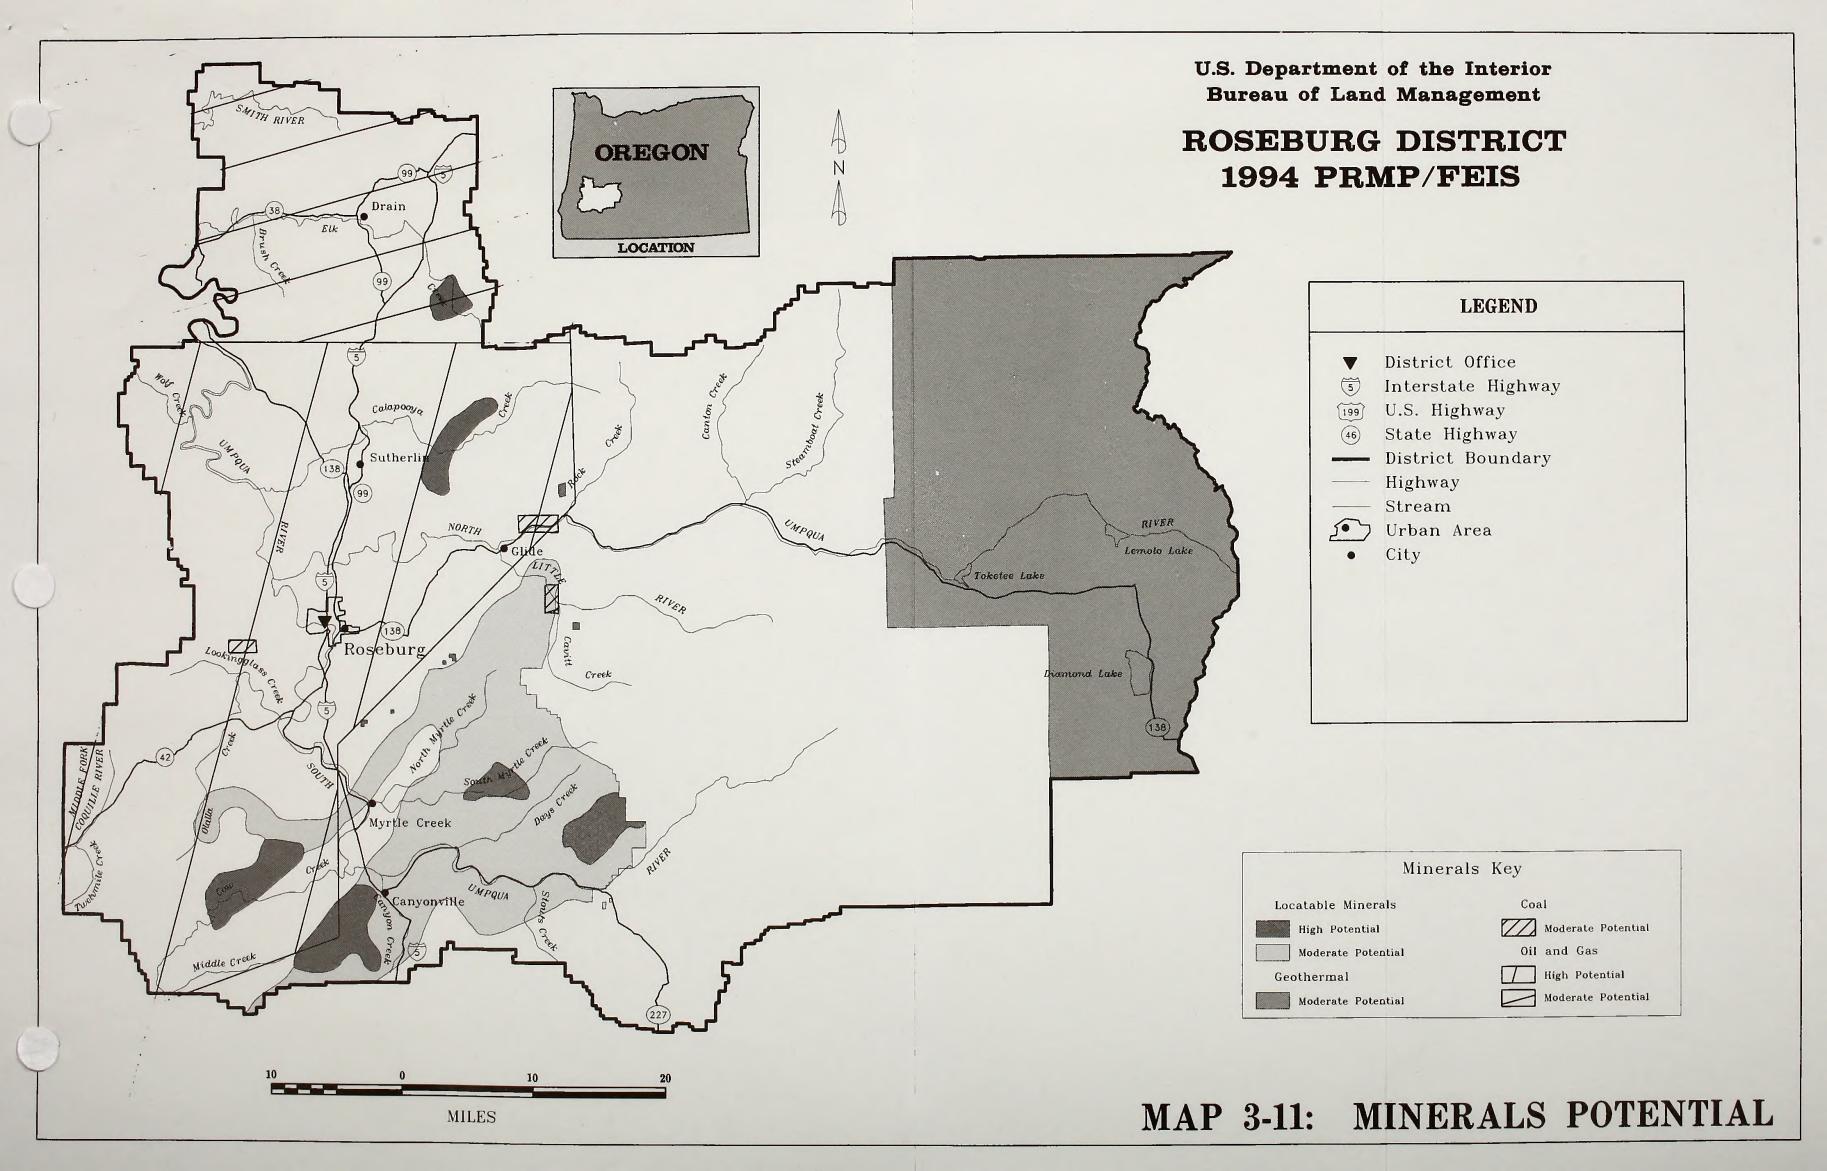

BLM LIBRARY

RS 150A BLDG. 50

MAP 2-6 SCORP Geographic Regions for Oregon.

MAP 3-2: SENSITIVE AIR QUALITY AREAS

BLMLIBHARY 50 NER BLMLIBHARY 50 NER RS 1504 BLAL CENTER DENVER CO 80225

ER'S CARD
4 1994 v.4
Land
Seburg
rg District
ament plan