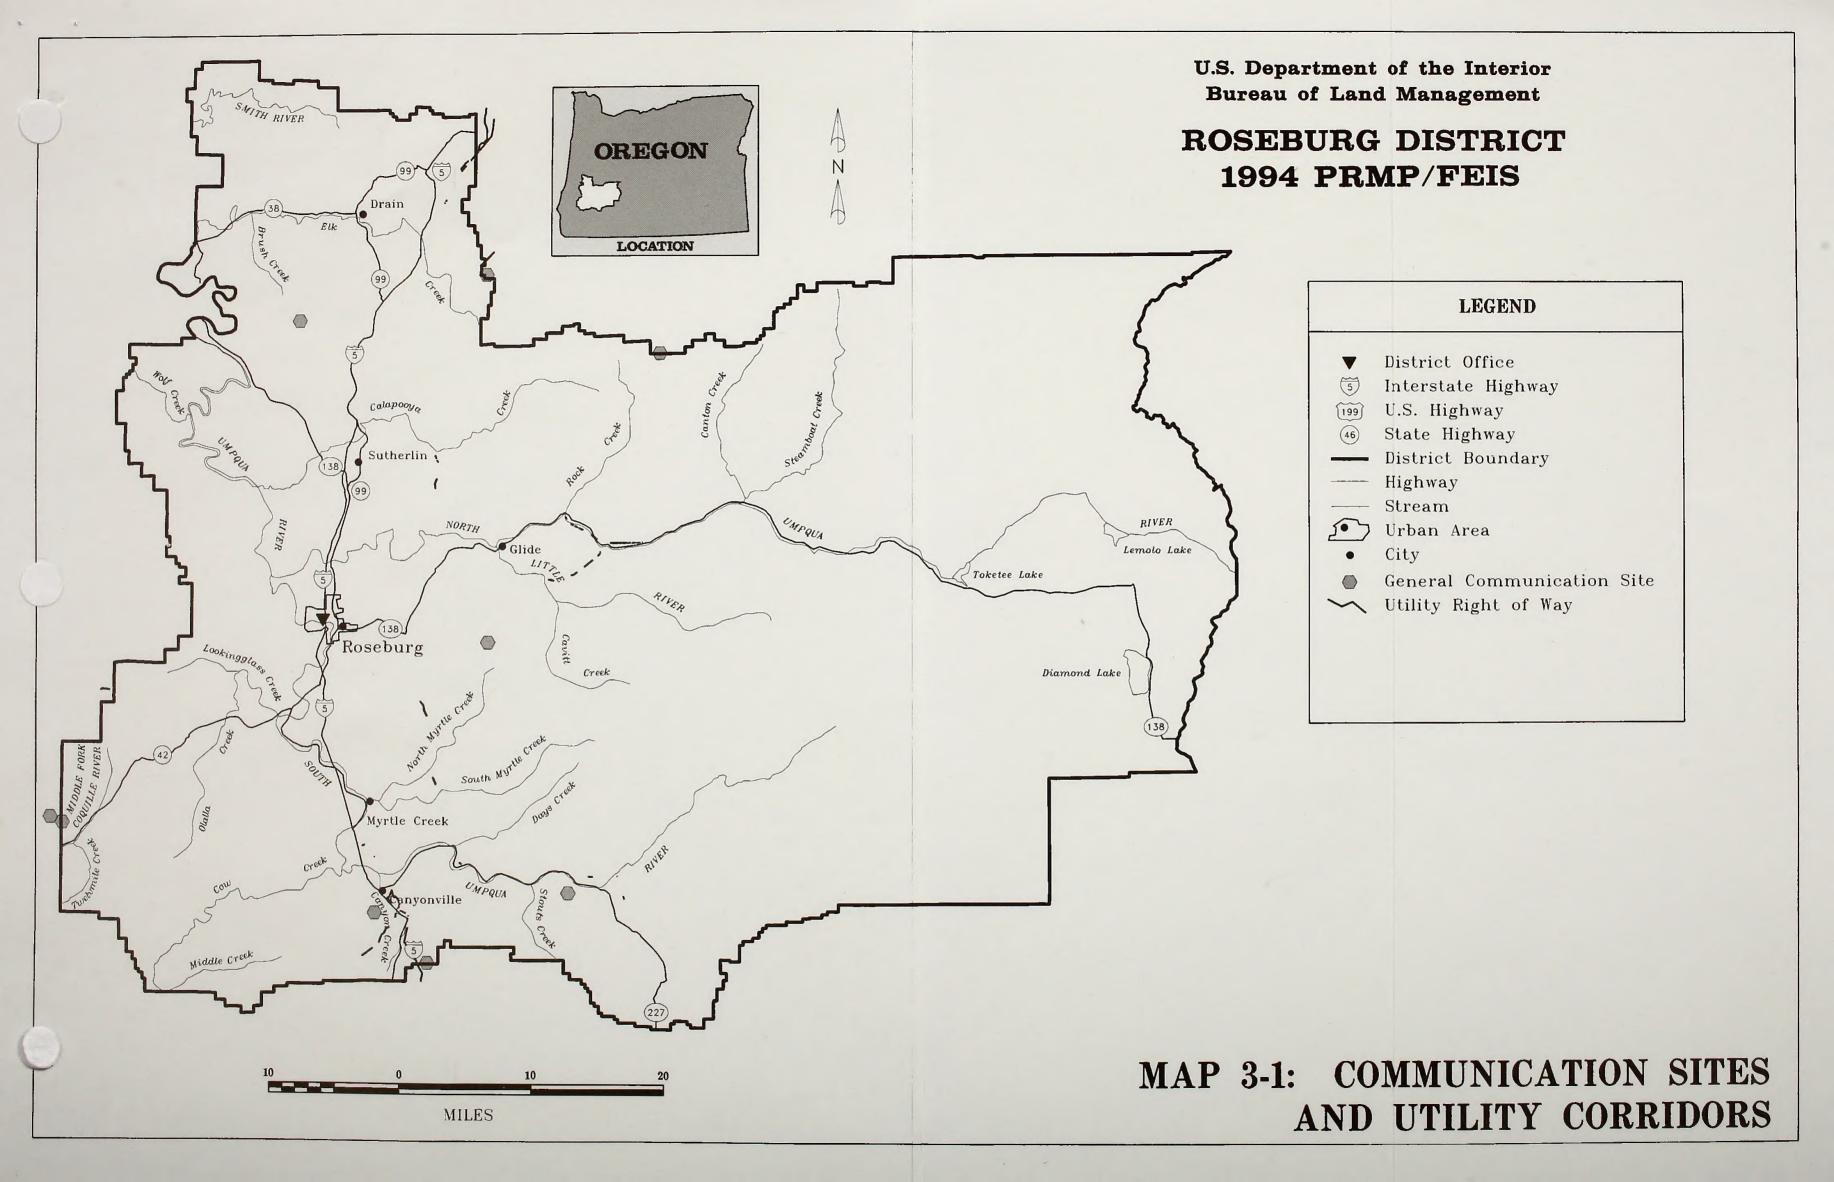

BLM LIBRARY

RS 150A BLDG. 50

MAP 2-6 SCORP Geographic Regions for Oregon.

MAP 3-2: SENSITIVE AIR QUALITY AREAS

BLMLIBHARY 50 NER BLMLIBHARY 50 NER RS 1504 BLAL CENTER DENVER CO 80225

ER'S CARD
4 1994 v.4
Land
Seburg
rg District
ament plan