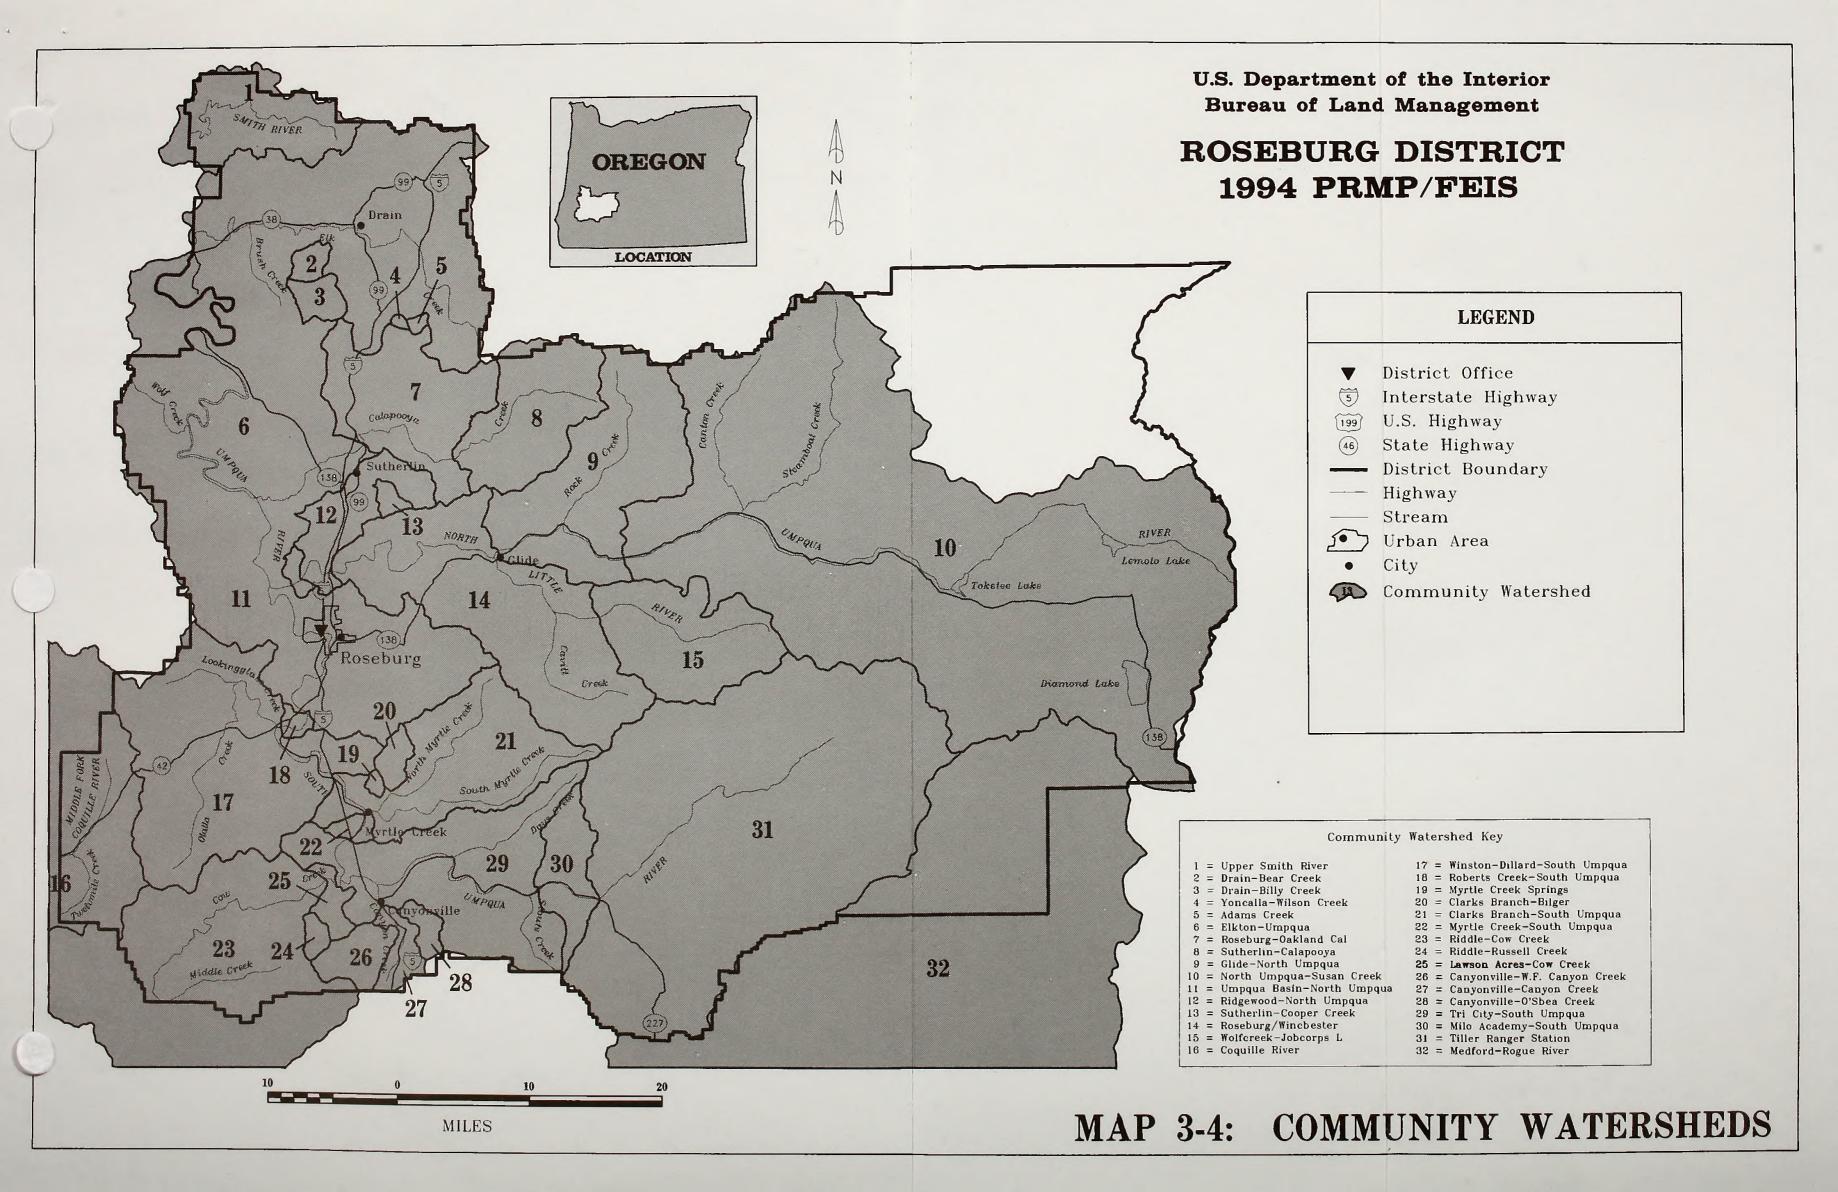

BLM LIBRARY

RS 150A BLDG. 50

MAP 2-6 SCORP Geographic Regions for Oregon.

MAP 3-2: SENSITIVE AIR QUALITY AREAS

BLMLIBHARY 50 NER BLMLIBHARY 50 NER RS 1504 BLAL CENTER DENVER CO 80225

ER'S CARD
4 1994 v.4
Land
Seburg
rg District
ament plan