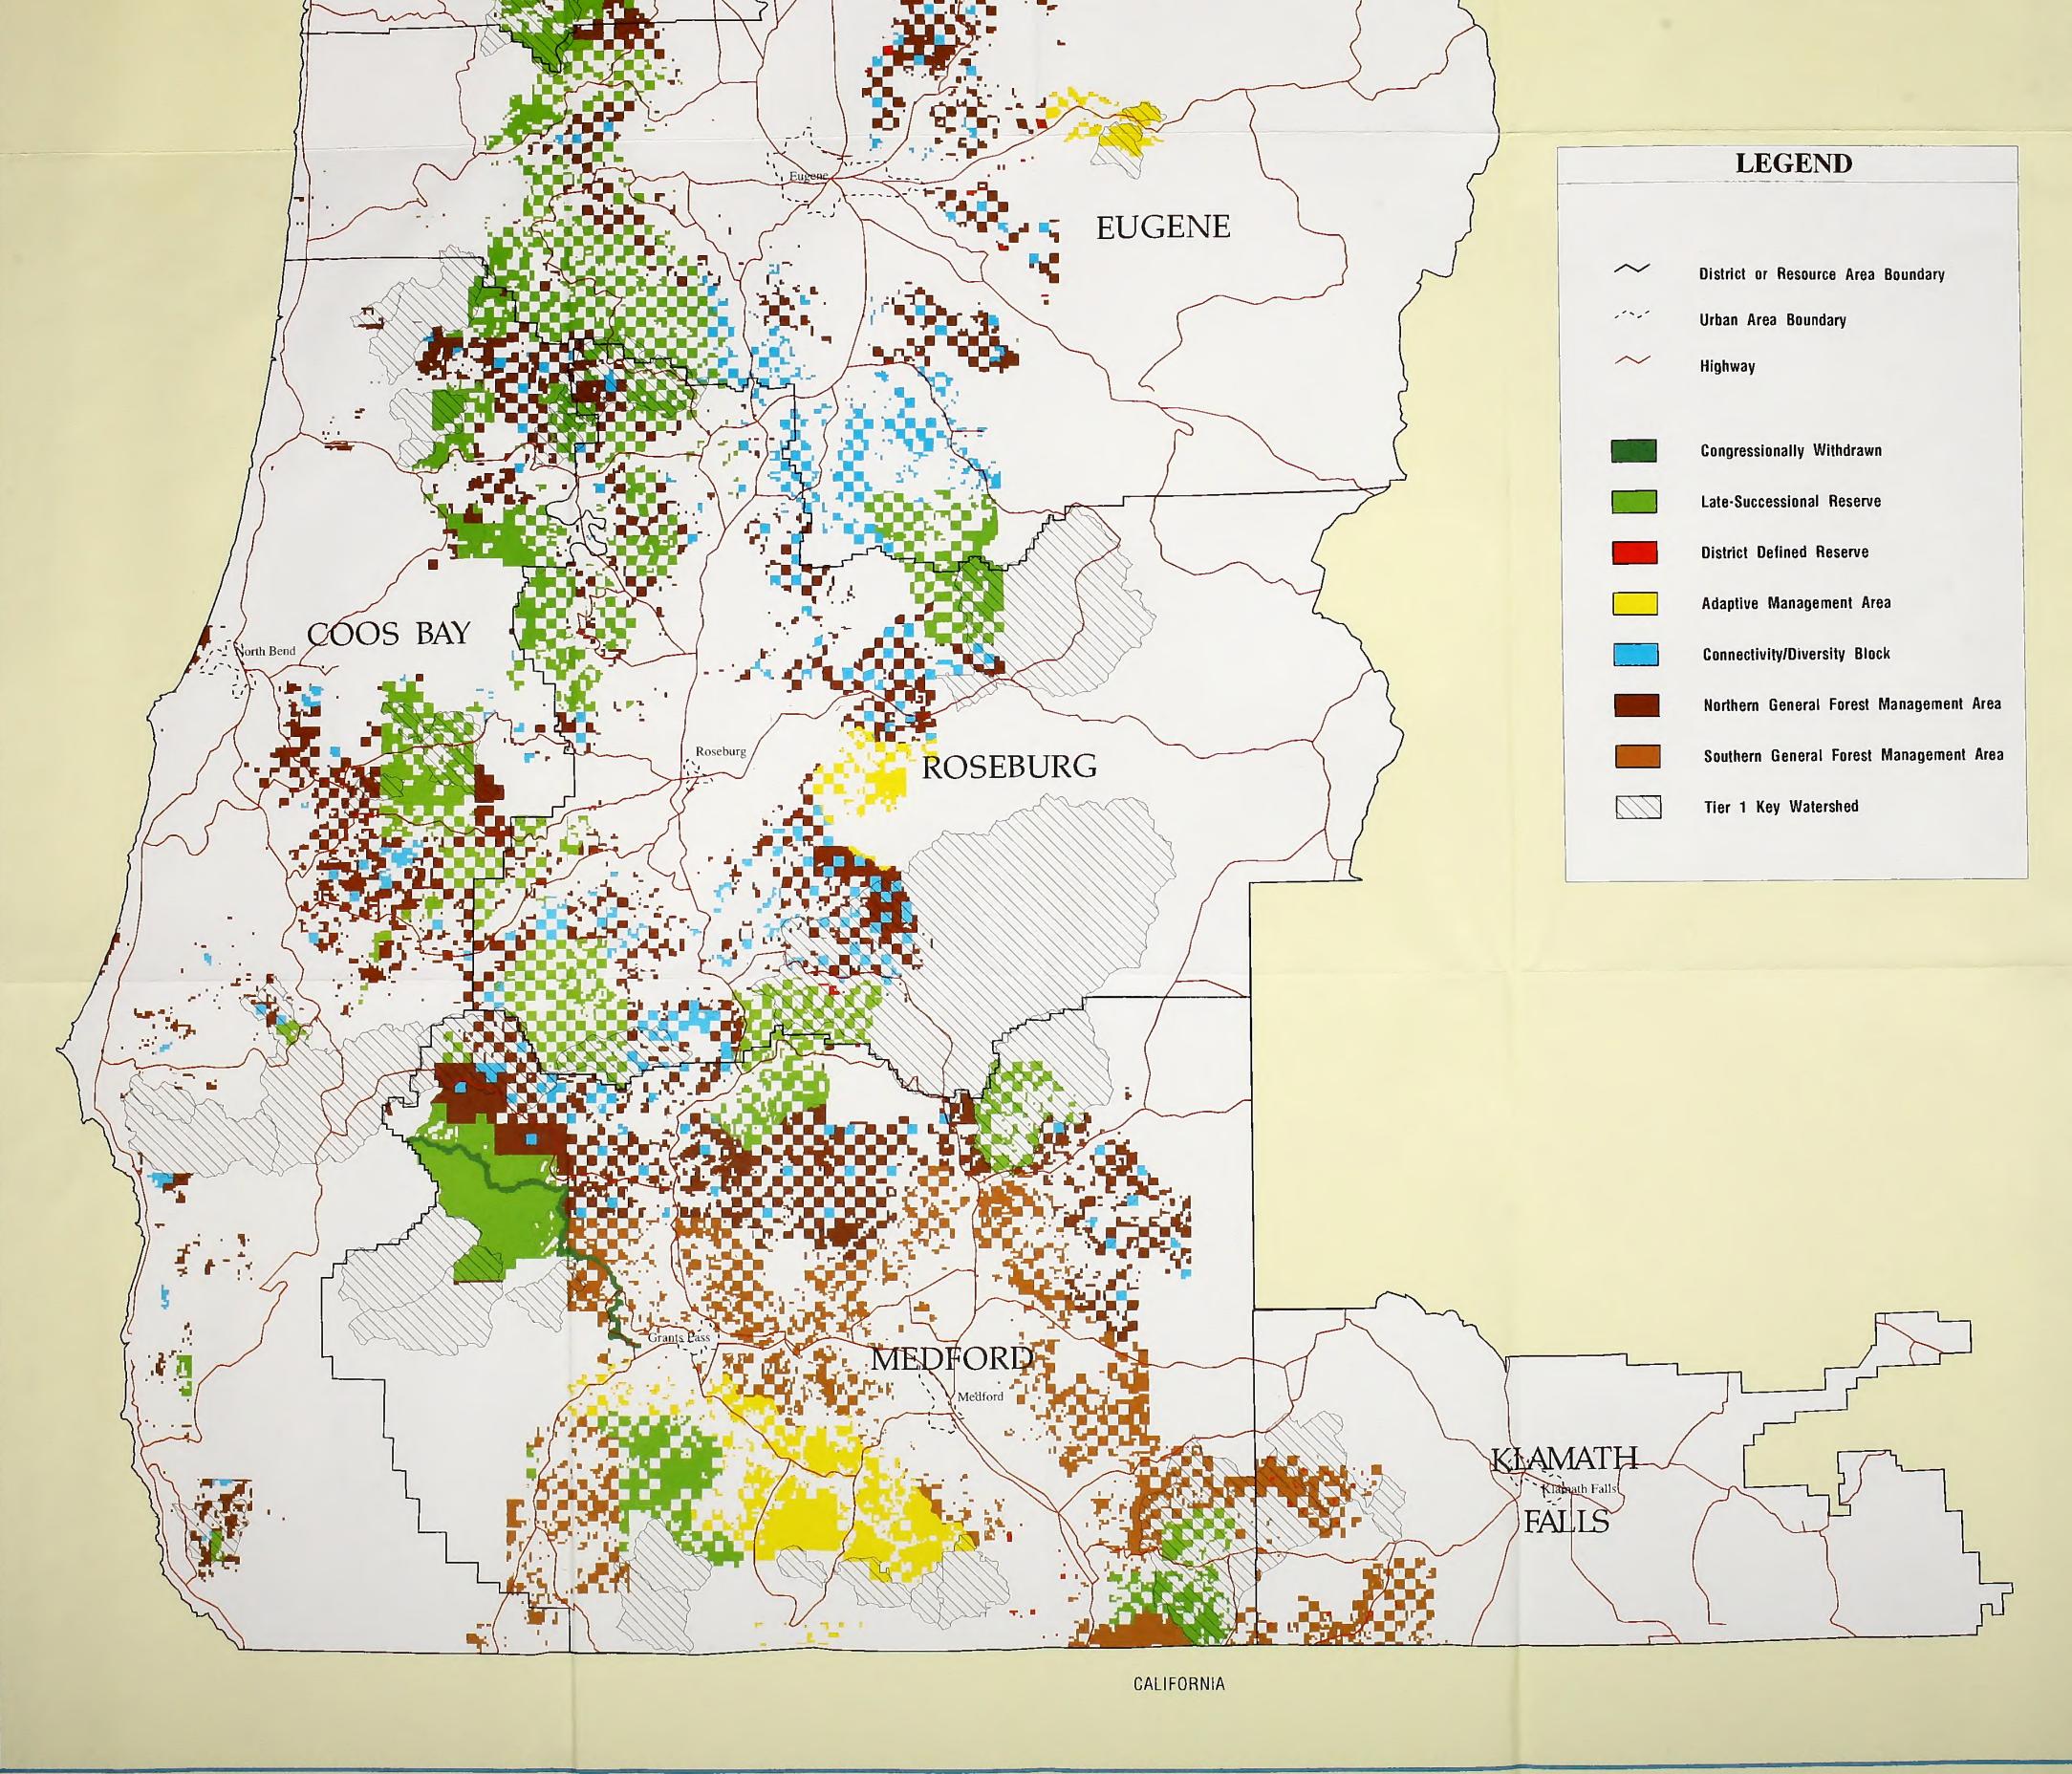

Other Western Oregon Resource Management Planning Areas

Roseburg District

U.S. DEPARTMENT OF THE INTERIOR
Bureau of Land Management

Oregon

ROSEBURG DISTRICT
1994 PRMP/FEIS
MAP 1-1

GENERAL LOCATION
ROSEBURG PLANNING AREA