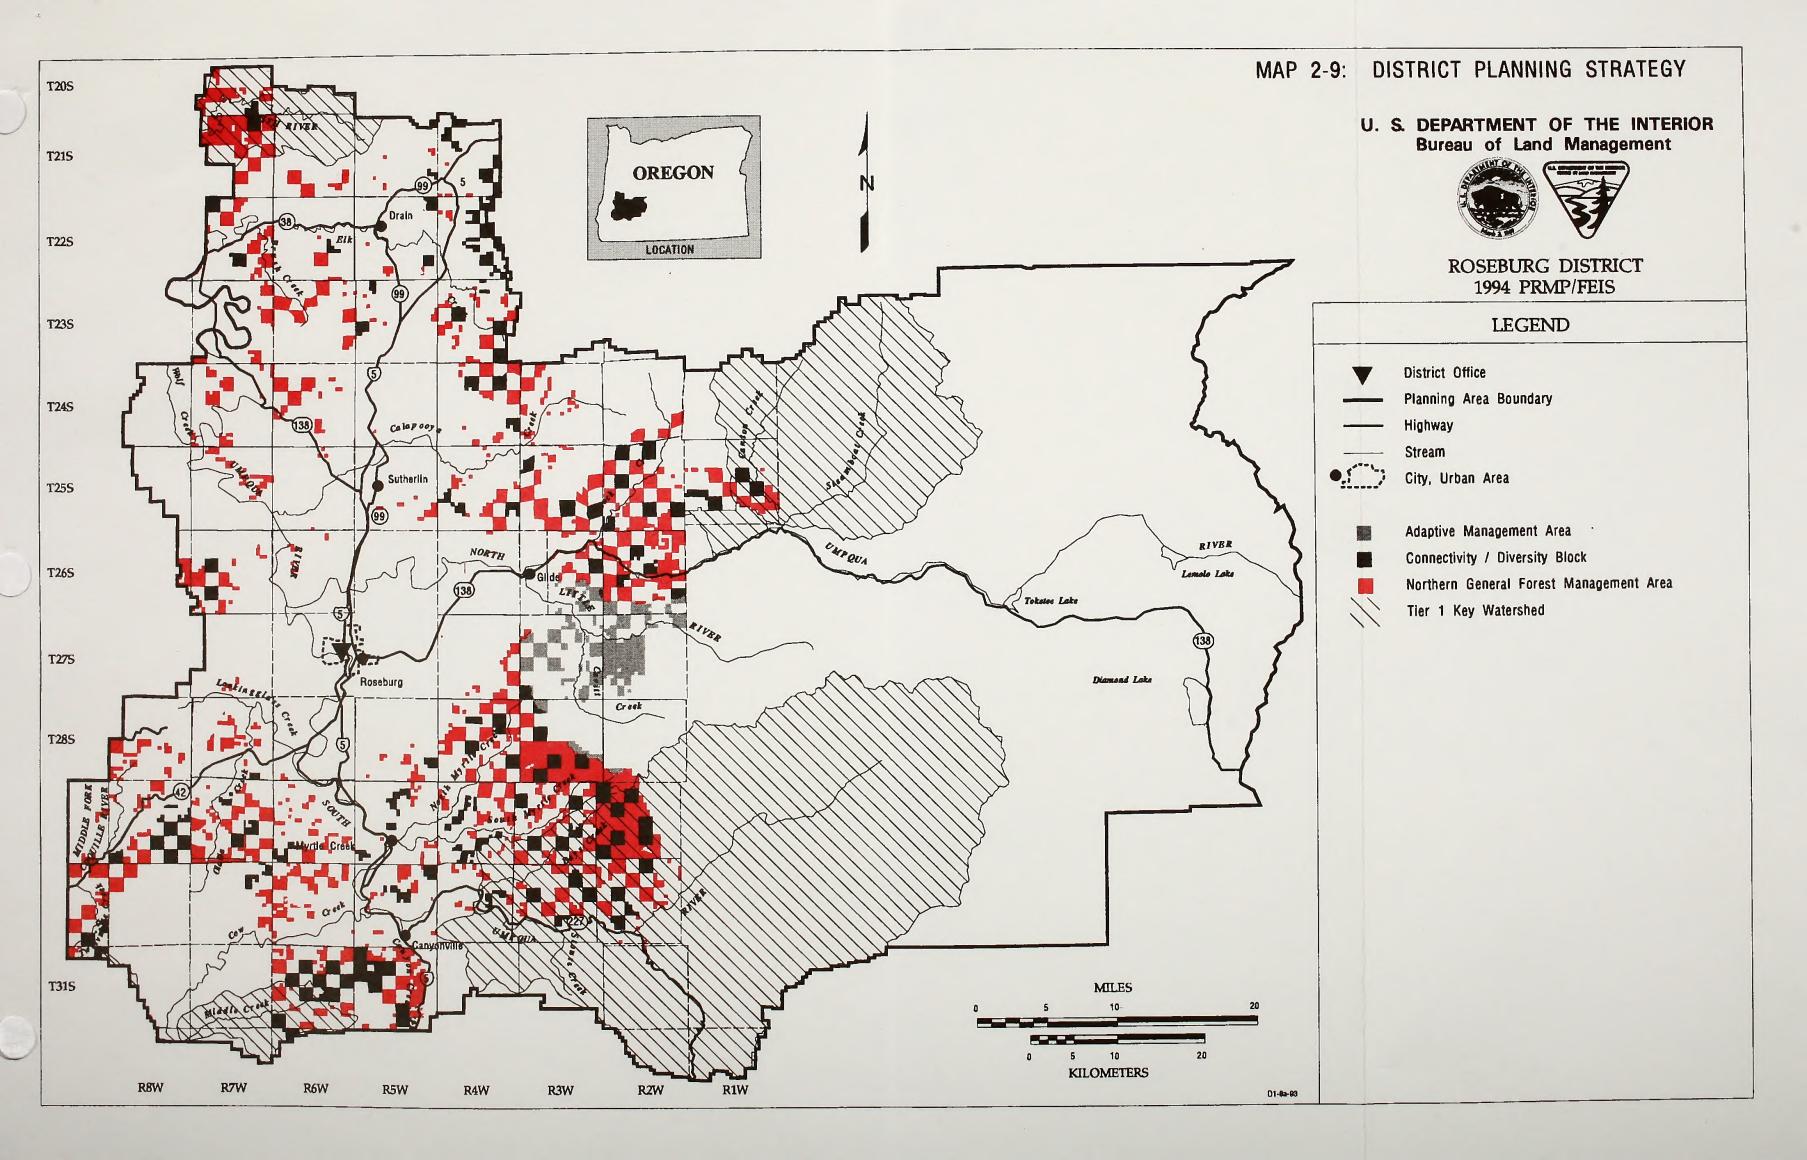

BLM LIBRARY

RS 150A BLDG. 50

MAP 2-6 SCORP Geographic Regions for Oregon.

MAP 3-2: SENSITIVE AIR QUALITY AREAS

BLMLIBHARY 50 NER BLMLIBHARY 50 NER RS 1504 BLAL CENTER DENVER CO 80225

ER'S CARD
4 1994 v.4
Land
Seburg
rg District
ament plan