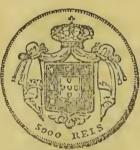

#### PORTUGAL and BRAZIL.-GOLD COINS.

10th Moidore, 50 cents.

Half-Joe, \$6 to 8 50 10th moid'r, 50 cts. 16th Joc, 90 cts.

Dobraon, \$34

Moidore, \$4 75

Crown, \$5 75

\$th Joe, \$1 75

Moidore, \$4 75

Moidore, \$6

Mordore, \$4 75 [Brazilian.]

Half-Joe, 8 50

Note.—It is not uncommon for Doubloons and parts of Doubloons to be light— Doubloons should be as heavy as American dollars. An act of Congress, March 3, 1843. legalized this kind of gold at 89 cents 9 mills per dwt. When tight its true value may be got at by weighing it with American silver, allowing 77 cents for the weight of a five cent piece. Portugal and Brazil pieces can be tested by allowing 80 sents for the weight of a five cent piece.