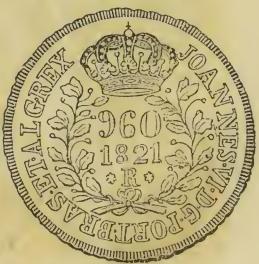

#### PORTUGAL and BRAZIL.-GOLD COINS.

10th Moidore, 50 cents.

Half-Joe, \$6 to 8 50 10th moid'r, 50 cts. 16th Joc, 90 cts.

Dobraon, \$34

Moidore, \$4 75

Crown, \$5 75

\$th Joe, \$1 75

Moidore, \$4 75

Moidore, \$6

Mordore, \$4 75 [Brazilian.]

Half-Joe, 8 50

Note.—It is not uncommon for Doubloons and parts of Doubloons to be light— Doubloons should be as heavy as American dollars. An act of Congress, March 3, 1843. legalized this kind of gold at 89 cents 9 mills per dwt. When tight its true value may be got at by weighing it with American silver, allowing 77 cents for the weight of a five cent piece. Portugal and Brazil pieces can be tested by allowing 80 sents for the weight of a five cent piece.