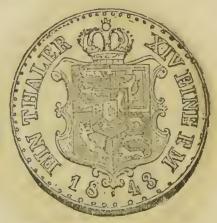

# GERMANY .- GOLD COINS.

Ten Thalers, \$7.80

Ten Thalers, \$7,80

Ten Thalers, \$7,80

Ten Thalers, \$7,80

Five Thalers, \$3,90

Five Thalers, \$3,90

Five Thalers, \$3,90

Five Thalers, \$3,90

Five Thalers, \$3,90

Five Thalers, \$3,90

Frederick d'or, \$3,90

Ducat, \$2,20

Ducat, \$2,20

Ducat, \$2,20

Ducat, \$2,20