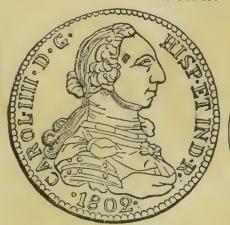

# UNITED STATES.—GOLD COINS.

Double Eagle, \$20

1 Eagle, \$5

Gold Dollar, \$1

Quintuple Eagle, \$50

Eagle, \$10 50

& Eagle, \$2 50

93 cents.