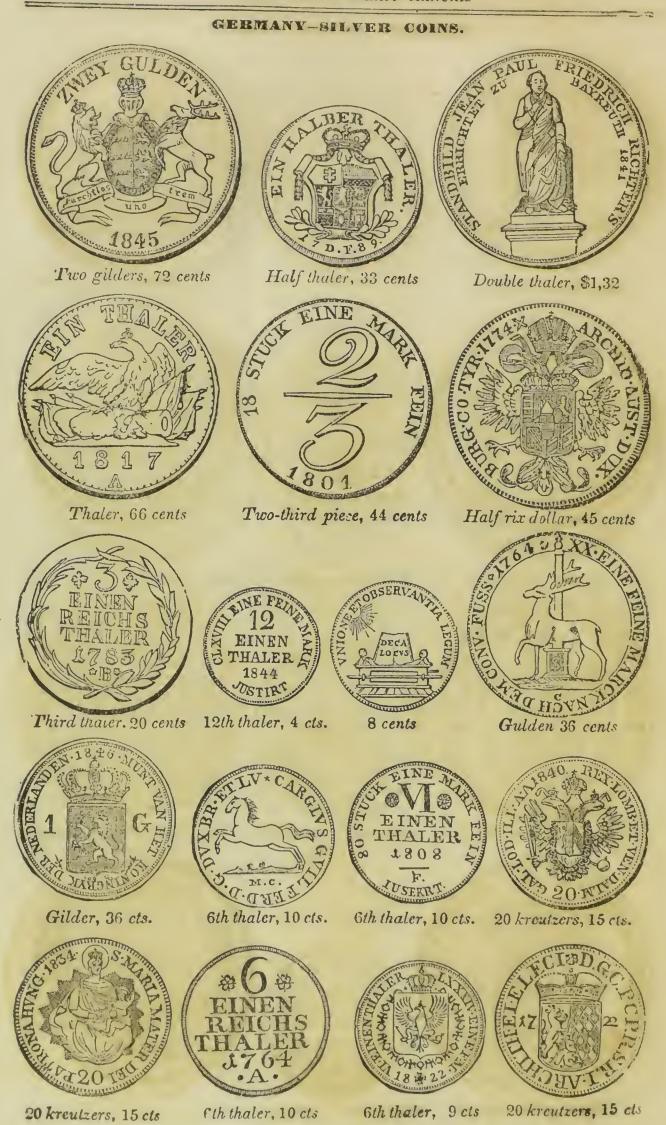

## GERMANY-SILVER COINS.

Theo-third piece, 44 cents

20 kreutzers, 15 cents

Convention thaler, 93 cts

Convention thaler, 93 cts

10 centimes, 4 cts

2 cents

Double thaler, \$1,32

Rix dollar, 93 cts

‡ gilder, 8 cts.

2 groshen, 2 cents

Crown dollar, \$1,02

Two gilders, 72 cents

Half crown, 50 cents

Thuler. 66 cents

## GERMANY-SILVER COINS.

Silver lion, \$1,20

6 pfennige, 1 ct.

24th of a thaler, 1 ct

Specie thaler, 93 cents

Florin, 40 cents

1 cent

KREUZER 1832

1 cent

5 centimes, 2 cts.

One thaler, 66 cents

German crown,, \$1

1 cent

2 marien groshen, 2 cts.

German crown, \$1

Crown thater 93 cis

24th thaler, 2 cts.

i cent.

Crown thaler, \$1.02

# GURMANY-SILVER COINS.

Florin, 44 cents

& Con. thaler, 45 cents

Thaler, 66 cents

30 Stivers, 60 cents

Gilder, 36 cents

Convention thaler, 66 cents

Double thaler, \$1,32

Florin, 44 cents

Florin, 40 cents

Crown thaler, \$1,02

36 grotes, 30 cents

Thaler, 66 cents

## GERMANY SILVER COINS.

Crown dollar, \$1,02

6 kreutzers, 2 cts

1 lira, 4 cents

Rix dollar, 93 cts

Species thaler, 93 cts

Quarter rix dollar, 25 cents

Species thaler, 93 cts

Crown thaler, \$1,02

Third thaler, 20 cents

Thaler, 66 cents

Rix dollar, 93 cents

6th thaler, 10 cents

Rix dollar, 93 cts

8 schillings, 12 cts

6th thaler. 10 cts

20 kreutzers 15 cts

12th thaler, 5 cts