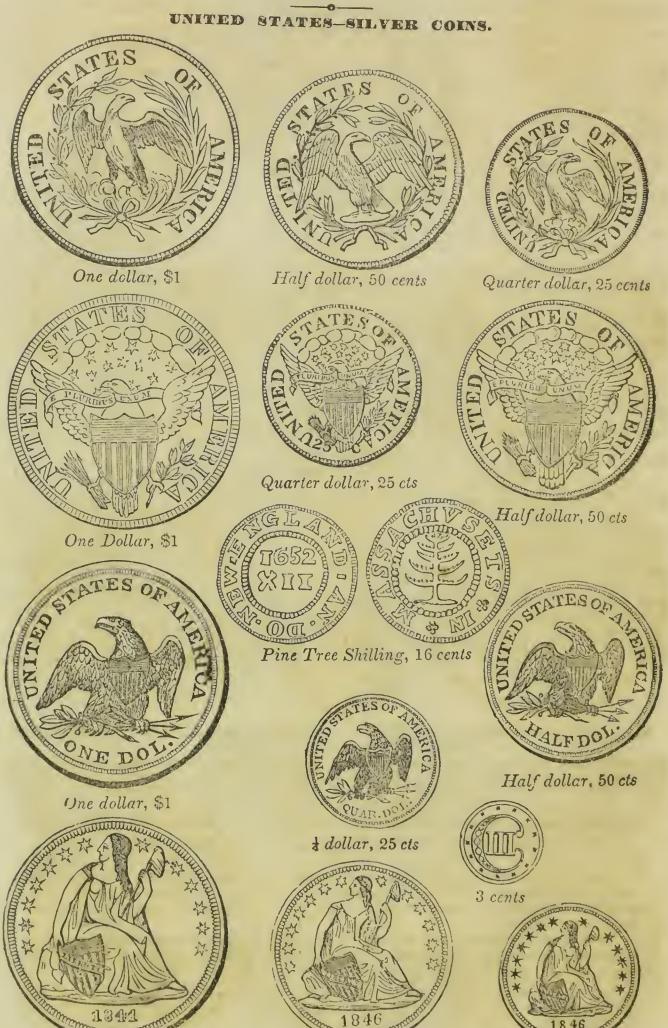

One dollar. \$1

# SILVER COINS.

Half dollar, 50 cents

Quarter dollar, 25 cents

## UNITED STATES-SILVER COINS-Continued.

& dime, 5 cents One dime, 10 cents One dime, 10 cents One dime, 10 cents & dime, 5 cents