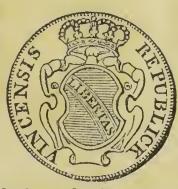

# ITALY and SARDINIA-SILVER COINS.

Five livres, 93 cents

Two livres, 34 cents

Five livres, 93 cents

Half scudo, 46 cents

Half scudo, 46 cents

Five livres, 93 cents

Five francs, 93 cents 5th of a scudo of Lucca, 17 cts.

Five francs, 93 cents

Scudo, 86 cents

5th of a scudo of Lucca, 17 cts.

Scudo, 93 cts