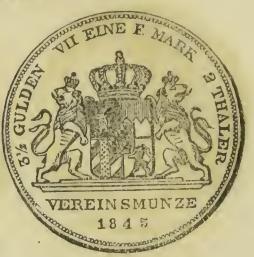

# GERMANY .- GOLD COINS.

Ten Thalers, \$7.80

Ten Thalers, \$7,80

Ten Thalers, \$7,80

Ten Thalers, \$7,80

Five Thalers, \$3,90

Five Thalers, \$3,90

Five Thalers, \$3,90

Five Thalers, \$3,90

Five Thalers, \$3,90

Five Thalers, \$3,90

Frederick d'or, \$3,90

Ducat, \$2,20

Ducat, \$2,20

Ducat, \$2,20

Ducat, \$2,20

#### GERMANY-COINS-Continued

Ten Thalers, \$7,80

Ten Thalers, \$7,80

Five Gilders \$1,98Ten Thauxs \$7,80