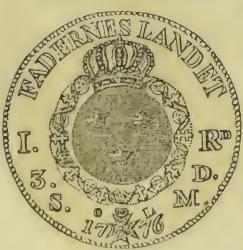

## NORWAY, DENMARK and SWEEDEN-SILVER COINS.

Ryksdaler, 75 cents

4 skillings, 2 cts

2 schillings, 1 ct

Ryksdaler, 75 cents

60 schillings, \$1

10 schillings, 16 cents

Four marks, 50 cents

Ryksdaler, \$1,10

Five batzen, 9 cts

Four marks, 50 cents

24 skillings, 6 cents

Four marks, 50 cents