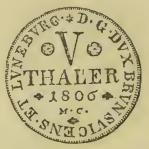

# GERMANY .- GOLD COINS.

Ten Thalers, \$7.80

Ten Thalers, \$7,80

Ten Thalers, \$7,80

Ten Thalers, \$7,80

Five Thalers, \$3,90

Five Thalers, \$3,90

Five Thalers, \$3,90

Five Thalers, \$3,90

Five Thalers, \$3,90

Five Thalers, \$3,90

Frederick d'or, \$3,90

Ducat, \$2,20

Ducat, \$2,20

Ducat, \$2,20

Ducat, \$2,20

#### GERMANY-COINS-Continued

Ten Thalers, \$7,80

Ten Thalers, \$7,80

Five Gilders \$1,98Ten Thauxs \$7,80