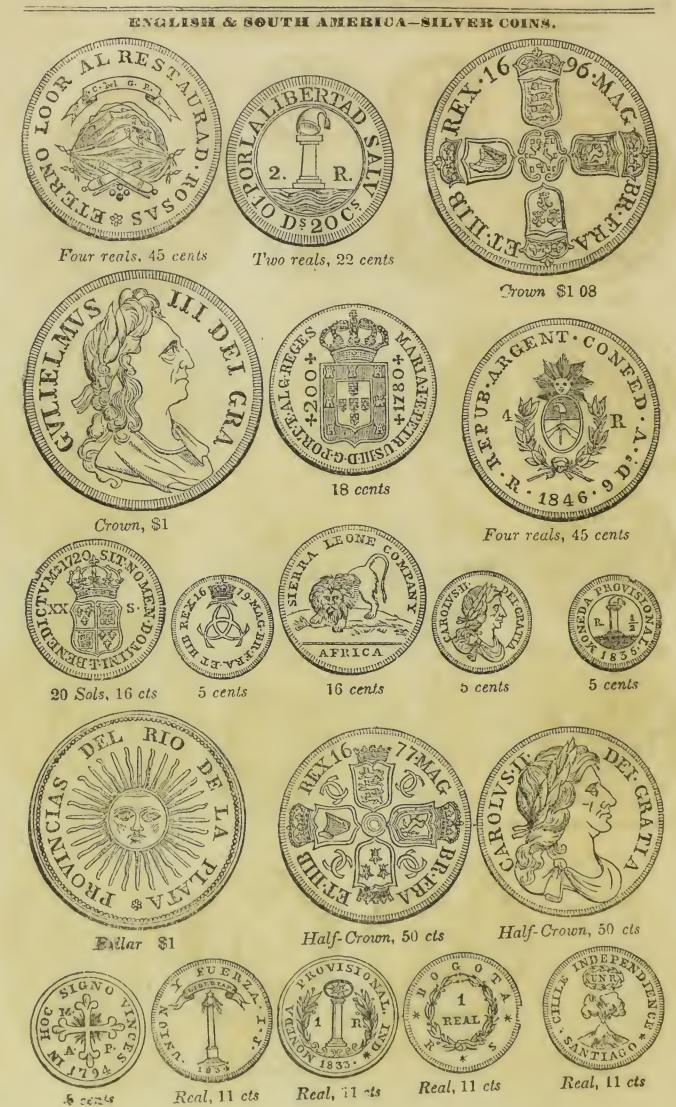

#### SOUTH and CENTRAL AMERICA-SILVER COINS.

### SOUTH and CENTRAL AMERICA-Continued.

# SOUTH and CENTRAL AMERICA-Continued.

Base dollar, 90\*cts

Half dollar, 35\*cents

Base dollar, 65\*cents

LIBERTAD

ORDEN

One dollar, \$1

1 real, 5 cents

Half Escudo, 35 cents

2 reals, 22 cents

Base dollar, 65 cents

1200 reis, \$1

1200 reis, \$1

960 reis, \$1

½ real, 5 cents

100 reis. 8 cents

#### SOUTH and CENTRAL AMERICA-Continued.

One dollar, \$1

1 reaal, 6 cents

1 reaal, 6 cents

One dollar, \$1

150 reis, 12 cents

2 reals, 16 cents

2 mals, 13 cents

150 reis, 12 cents

One dollar, \$1

½ real, 5 cents

real, 6 cents

One dollar, \$1

Two reals, 22 cents

Four reals, 22 cents Pistareen, 16 cents

Pistareen, 16 cents

1 dollar, 24 rents

A &llar, 15 cents Pistareen, 76 cents Treo reals, 24 cents

## SOUTH and CENTRAL AMERICA-Continued.

One dollar, \$1

Half dollar, 30\*cents

One dollar, \$1

Dollar, \$1

One real, 12 cents

One real, 12 cents

Eight reals, 95 cts

Pataca, 30 cents

Half dollar, 45\*cents

reals, 35\*cents

2 reals, 24 cents

Quarter dollar, 24 cents

Quarter dollar, 24 cents

Quarter dollar, 24 cents

## SOUTH and CENTRAL AMERICA-Continued.

Quarter dollar, 18\*cents One real, 12 cents

One reai, 12 cents

Two reals, 22 cents