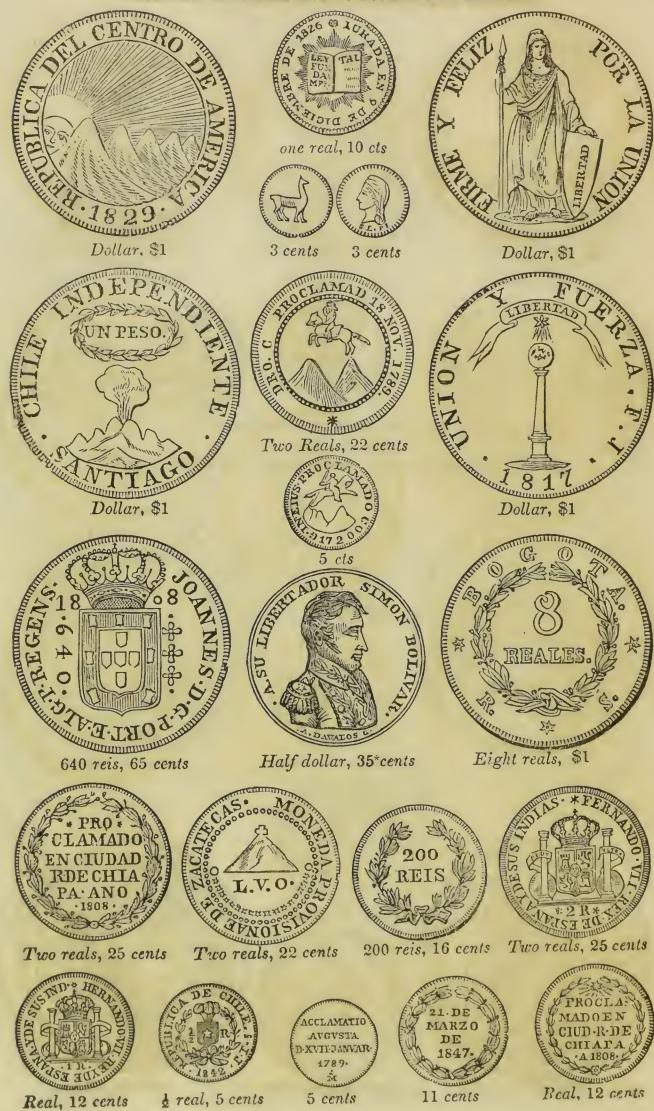

#### SOUTH and CENTRAL AMERICA-Continued.

One dollar, \$1

1 reaal, 6 cents

1 reaal, 6 cents

One dollar, \$1

150 reis, 12 cents

2 reals, 16 cents

2 mals, 13 cents

150 reis, 12 cents

One dollar, \$1

½ real, 5 cents

real, 6 cents

One dollar, \$1

Two reals, 22 cents

Four reals, 22 cents Pistareen, 16 cents

Pistareen, 16 cents

1 dollar, 24 rents

A &llar, 15 cents Pistareen, 76 cents Treo reals, 24 cents

## SOUTH and CENTRAL AMERICA-Continued.

One dollar, \$1

Half dollar, 30\*cents

One dollar, \$1

Dollar, \$1

One real, 12 cents

One real, 12 cents

Eight reals, 95 cts

Pataca, 30 cents

Half dollar, 45\*cents

reals, 35\*cents

2 reals, 24 cents

Quarter dollar, 24 cents

Quarter dollar, 24 cents

Quarter dollar, 24 cents

## SOUTH and CENTRAL AMERICA-Continued.

Quarter dollar, 18\*cents One real, 12 cents

One reai, 12 cents

Two reals, 22 cents