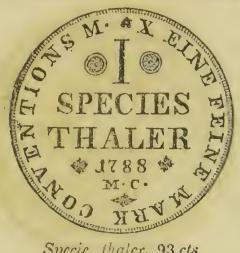

## GERMANY-SILVER COINS.

Silver lion, \$1,20

6 pfennige, 1 ct.

24th of a thaler, 1 ct

Specie thaler, 93 cents

Florin, 40 cents

1 cent

KREUZER 1832

## GERMANY SILVER COINS.

Crown dollar, \$1,02

6 kreutzers, 2 cts

1 lira, 4 cents

Rix dollar, 93 cts

Species thaler, 93 cts

Quarter rix dollar, 25 cents

Species thaler, 93 cts