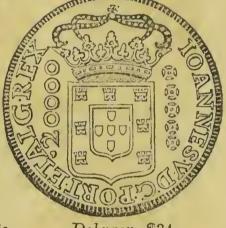

#### PORTUGAL and BRAZIL.-GOLD COINS.

10th Moidore, 50 cents.

Half-Joe, \$6 to 8 50 10th moid'r, 50 cts. 16th Joc, 90 cts.

Dobraon, \$34

Moidore, \$4 75

Crown, \$5 75

\$th Joe, \$1 75

Moidore, \$4 75

Moidore, \$6

Mordore, \$4 75 [Brazilian.]

Half-Joe, 8 50

Note.—It is not uncommon for Doubloons and parts of Doubloons to be light— Doubloons should be as heavy as American dollars. An act of Congress, March 3, 1843. legalized this kind of gold at 89 cents 9 mills per dwt. When tight its true value may be got at by weighing it with American silver, allowing 77 cents for the weight of a five cent piece. Portugal and Brazil pieces can be tested by allowing 80 sents for the weight of a five cent piece.