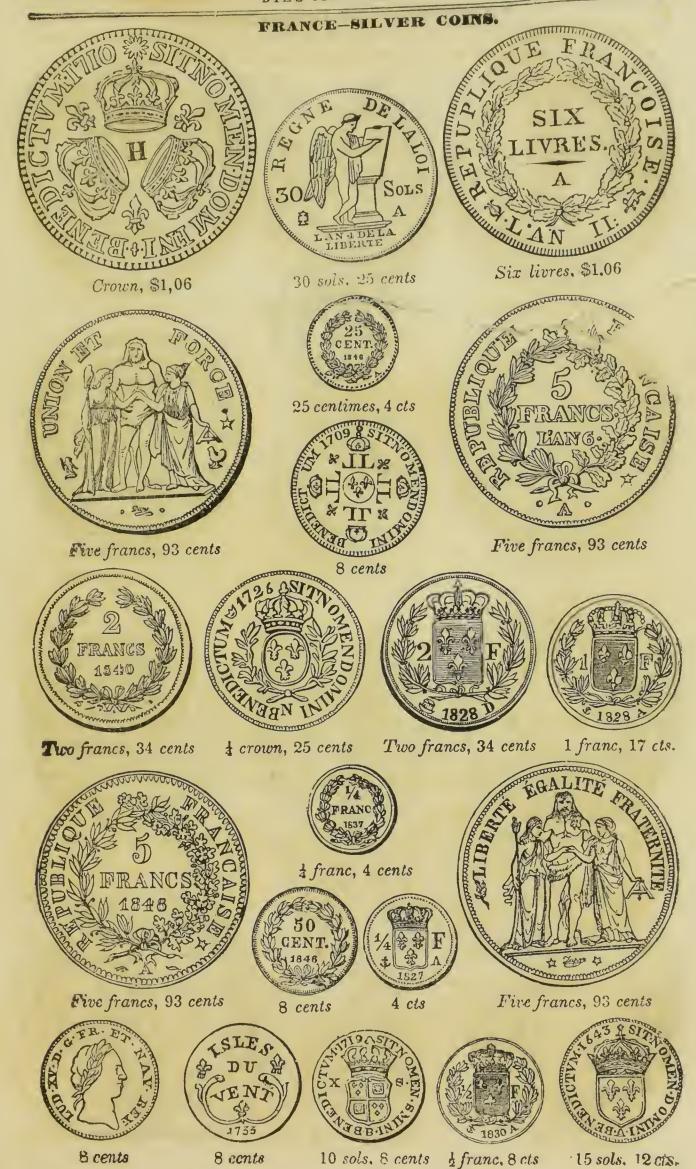

# FRANCE-SILVER COINS-Continued.

30 sols, 25 cents

15 sols, 12 cents

10 cents

30 sols, 25 cents

Crown, \$1,06

& crown, 12 cents

One franc, 17 cents

Five francs, 93 cents

Five francs. 93 cents

Half crown, 50 cents

Half crown, 50 cents

Five francs 93 cents

1 franc, 8 cts.

1 franc, 8 cts.

Six francs, \$1,06