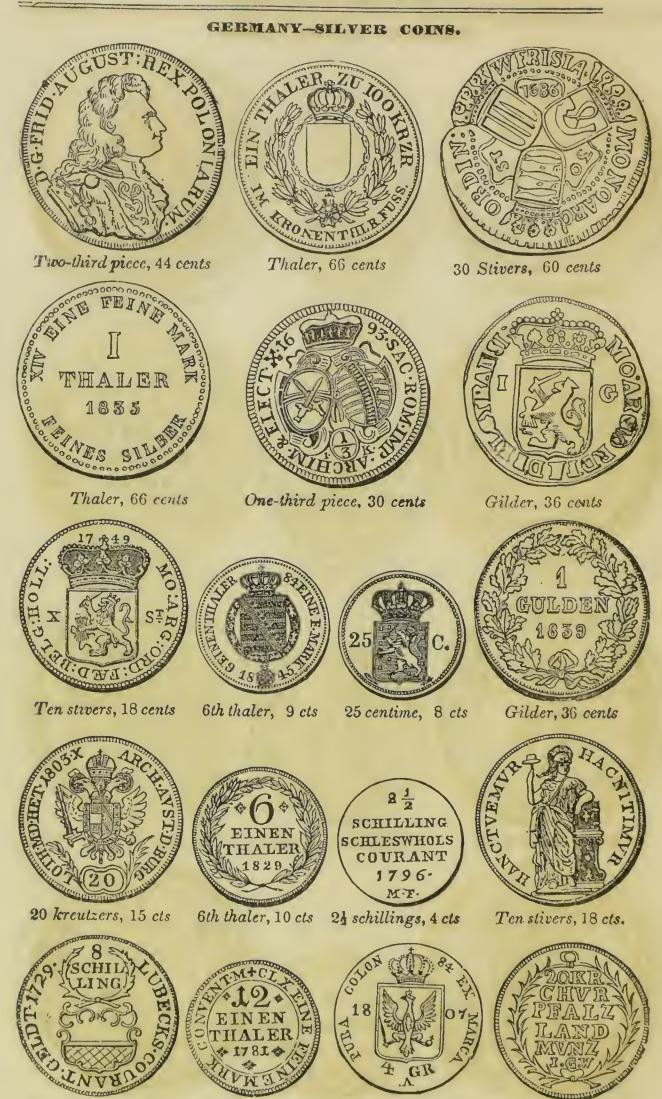

## GERMANY-SILVER COINS.

Theo-third piece, 44 cents

20 kreutzers, 15 cents

Convention thaler, 93 cts

Convention thaler, 93 cts

10 centimes, 4 cts

2 cents

Double thaler, \$1,32

Rix dollar, 93 cts

‡ gilder, 8 cts.

2 groshen, 2 cents

Crown dollar, \$1,02

Two gilders, 72 cents

Half crown, 50 cents

Thuler. 66 cents

## GERMANY-SILVER COINS.

Silver lion, \$1,20

6 pfennige, 1 ct.

24th of a thaler, 1 ct

Specie thaler, 93 cents

Florin, 40 cents

1 cent

KREUZER 1832

1 cent

5 centimes, 2 cts.

One thaler, 66 cents

German crown,, \$1

1 cent

2 marien groshen, 2 cts.

German crown, \$1

Crown thater 93 cis

24th thaler, 2 cts.

i cent.

Crown thaler, \$1.02

# GURMANY-SILVER COINS.

Florin, 44 cents

& Con. thaler, 45 cents

Thaler, 66 cents

30 Stivers, 60 cents

Gilder, 36 cents

Convention thaler, 66 cents

Double thaler, \$1,32

Florin, 44 cents

Florin, 40 cents

Crown thaler, \$1,02

36 grotes, 30 cents

Thaler, 66 cents

## GERMANY SILVER COINS.

Crown dollar, \$1,02

6 kreutzers, 2 cts

1 lira, 4 cents

Rix dollar, 93 cts

Species thaler, 93 cts

Quarter rix dollar, 25 cents

Species thaler, 93 cts

Crown thaler, \$1,02

Third thaler, 20 cents

Thaler, 66 cents

Rix dollar, 93 cents

6th thaler, 10 cents

Rix dollar, 93 cts

8 schillings, 12 cts

6th thaler. 10 cts

20 kreutzers 15 cts

12th thaler, 5 cts

#### GERMANY-SILVER COINS.

Two Gilders, 74 cents

8 schillings, 12 cents

Double thaler, \$1,32

Double thaler, \$1,32

Groshen, 1 ct.

2 groshen, 2 cents

Double thaler, \$1 32

Crown thaler, \$1,02

30 kreutzers, 23 cents

Two-third piece, 44 cents

Three gilders, \$1,08

Half gilder 18 cents

Two Gilders, 72

#### GERMANY.-SILVER COINS.

2½ gilders, 90 cents

20 kreutzers, 15 cents

Two-third piece, 44 cents

Crown thaler, \$1,02

30 kreutzers, 23 cents

Rix dollar, 93 cts

Rix dollar, 93 cts

6 grotes, 5 cts

10 centimes, 4 cents

Rix dollar, 93 cts

Rix dollar, 93 cts

2 grotes, 1 cent

Six grotes, 5 cent

Old crown. 9.5 cents