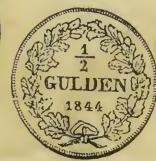

# GURMANY-SILVER COINS.

Florin, 44 cents

& Con. thaler, 45 cents

Thaler, 66 cents

30 Stivers, 60 cents

Gilder, 36 cents

Convention thaler, 66 cents

Double thaler, \$1,32

Florin, 44 cents

Florin, 40 cents

Crown thaler, \$1,02

36 grotes, 30 cents

Thaler, 66 cents