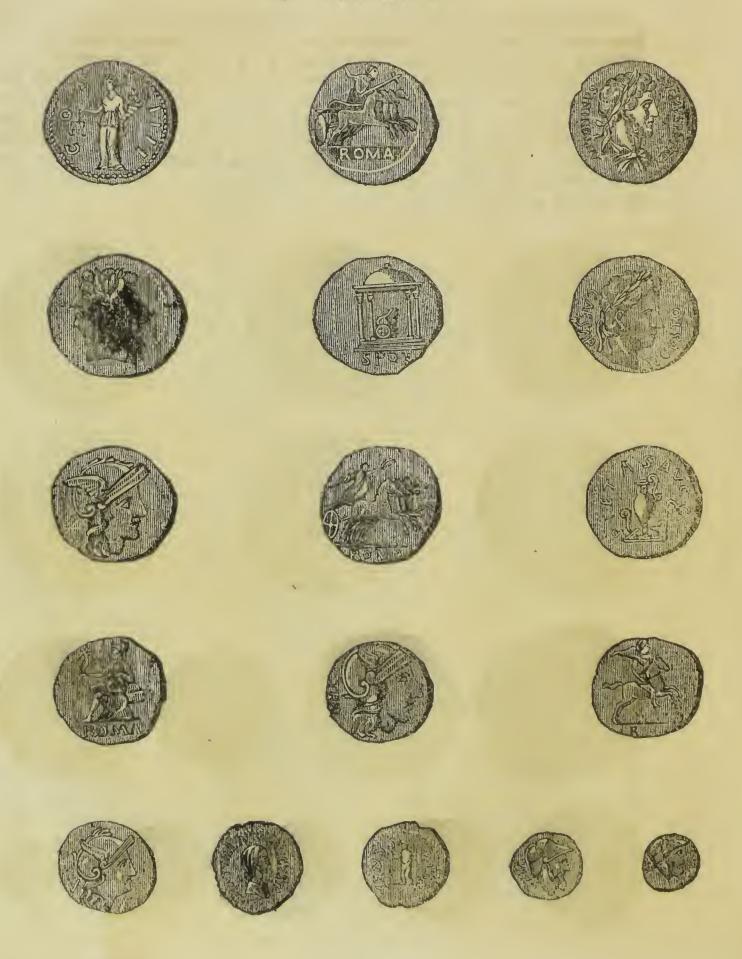

## COINS OF THE ROMAN GOVERNMENT.

In use over 2,000 years ago; obtained expressly for this Manual.

#### GOLD COINS.

Below are fac similies of the coins used by the Ancient Romans. They have been got with great expense, on account of the distance of bringing and difficulty of obtaining them. The pieces from which the drawings were taken, lay concealed in the coffers of the great Amphitheatre at Pompeii for over 1700 years. They were taken out at the excavation which is now going on, and transferred to the Museum at Naples, from which place we obtained the drawings. Little can be said, as nothing is known relative to their value, at that time. We do not insert them as a matter of utility, but as a relic of antiquity. To the antiquarian, statesman, and philosopher, this will be a great treat.

## JOINS OF THE ROMAN GOVERNMENT

In use over 2,000 years ago; obtained expressly for this Manual.

### SILVER COINS.