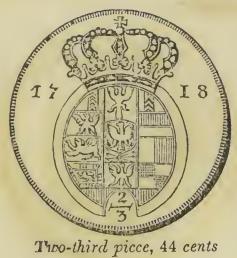

#### GERMANY.-SILVER COINS.

2½ gilders, 90 cents

20 kreutzers, 15 cents

Two-third piece, 44 cents

Crown thaler, \$1,02

30 kreutzers, 23 cents

Rix dollar, 93 cts

Rix dollar, 93 cts