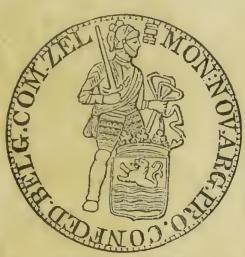

## COINS OF THE ROMAN GOVERNMENT.

In use over 2,000 years ago; obtained expressly for this Manual.

#### GOLD COINS.

Below are fac similies of the coins used by the Ancient Romans. They have been got with great expense, on account of the distance of bringing and difficulty of obtaining them. The pieces from which the drawings were taken, lay concealed in the coffers of the great Amphitheatre at Pompeii for over 1700 years. They were taken out at the excavation which is now going on, and transferred to the Museum at Naples, from which place we obtained the drawings. Little can be said, as nothing is known relative to their value, at that time. We do not insert them as a matter of utility, but as a relic of antiquity. To the antiquarian, statesman, and philosopher, this will be a great treat.

## JOINS OF THE ROMAN GOVERNMENT

In use over 2,000 years ago; obtained expressly for this Manual.

### SILVER COINS.