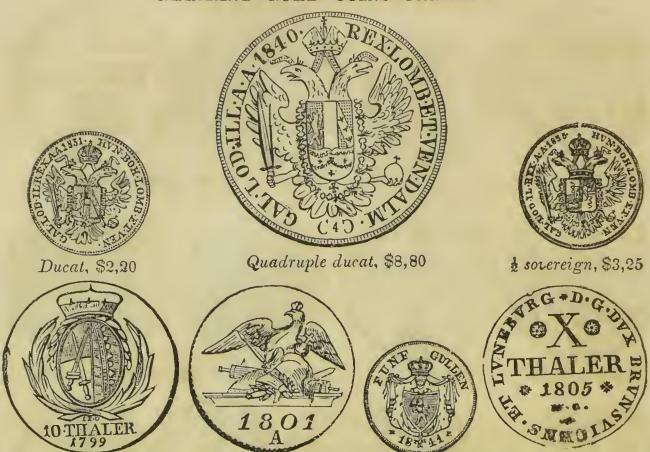

#### GERMANY-COINS-Continued

Ten Thalers, \$7,80

Ten Thalers, \$7,80

Five Gilders \$1,98Ten Thauxs \$7,80