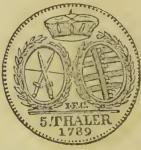

# GERMANY .- GOLD COINS.

Ten Thalers, \$7.80

Ten Thalers, \$7,80

Ten Thalers, \$7,80

Ten Thalers, \$7,80

Five Thalers, \$3,90

Five Thalers, \$3,90

Five Thalers, \$3,90

Five Thalers, \$3,90

Five Thalers, \$3,90

Five Thalers, \$3,90

Frederick d'or, \$3,90

Ducat, \$2,20

Ducat, \$2,20

Ducat, \$2,20

Ducat, \$2,20