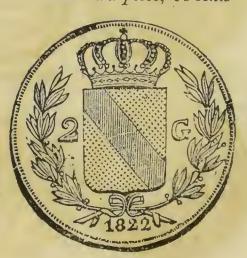

# GURMANY-SILVER COINS.

Florin, 44 cents

& Con. thaler, 45 cents

Thaler, 66 cents

30 Stivers, 60 cents

Gilder, 36 cents

Convention thaler, 66 cents

Double thaler, \$1,32

Florin, 44 cents

Florin, 40 cents

Crown thaler, \$1,02

36 grotes, 30 cents

Thaler, 66 cents