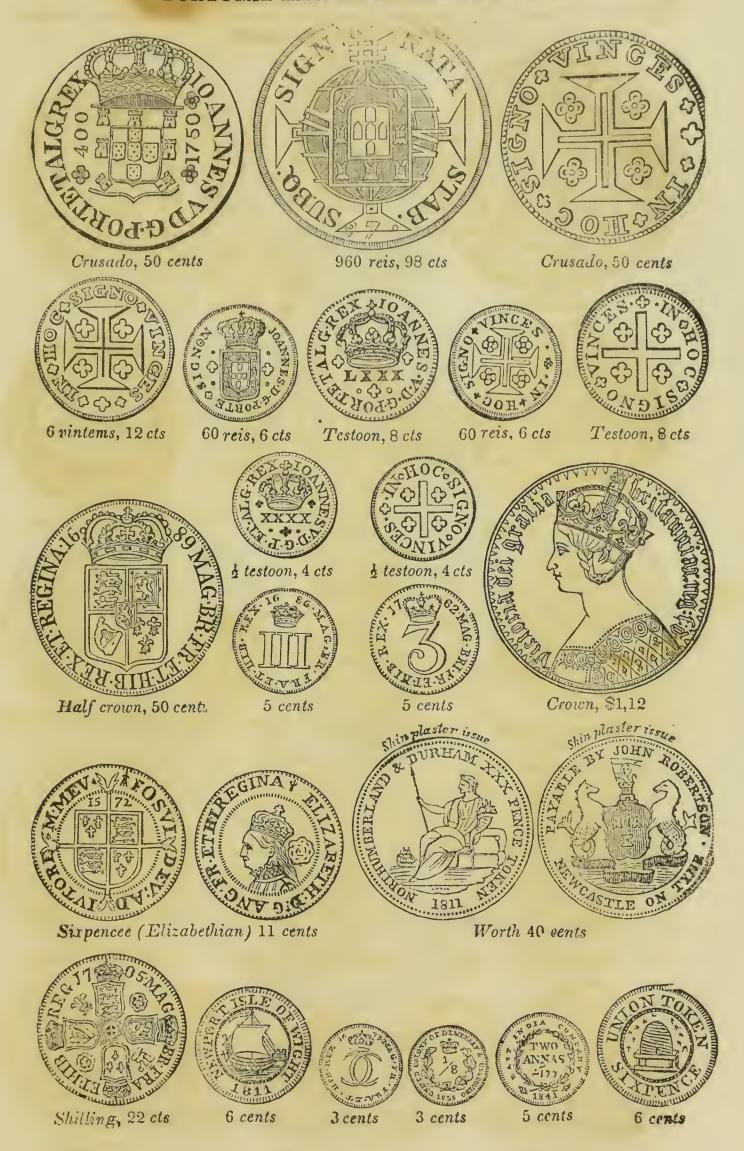

#### PORTUGAL and BRAZIL.-GOLD COINS.

10th Moidore, 50 cents.

Half-Joe, \$6 to 8 50 10th moid'r, 50 cts. 16th Joc, 90 cts.

Dobraon, \$34

Moidore, \$4 75

Crown, \$5 75

\$th Joe, \$1 75

Moidore, \$4 75

Moidore, \$6

Mordore, \$4 75 [Brazilian.]

Half-Joe, 8 50

Note.—It is not uncommon for Doubloons and parts of Doubloons to be light— Doubloons should be as heavy as American dollars. An act of Congress, March 3, 1843. legalized this kind of gold at 89 cents 9 mills per dwt. When tight its true value may be got at by weighing it with American silver, allowing 77 cents for the weight of a five cent piece. Portugal and Brazil pieces can be tested by allowing 80 sents for the weight of a five cent piece.

# PORTUGAL and ENGLAND-SILVER COINS.

7 cents

7 cents

5 cents

11 cents