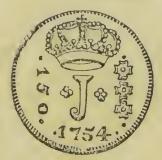

#### PORTUGAL and BRAZIL.-GOLD COINS.

10th Moidore, 50 cents.

Half-Joe, \$6 to 8 50 10th moid'r, 50 cts. 16th Joc, 90 cts.

Dobraon, \$34

Moidore, \$4 75

Crown, \$5 75

\$th Joe, \$1 75

Moidore, \$4 75

Moidore, \$6

Mordore, \$4 75 [Brazilian.]

Half-Joe, 8 50

Note.—It is not uncommon for Doubloons and parts of Doubloons to be light— Doubloons should be as heavy as American dollars. An act of Congress, March 3, 1843. legalized this kind of gold at 89 cents 9 mills per dwt. When tight its true value may be got at by weighing it with American silver, allowing 77 cents for the weight of a five cent piece. Portugal and Brazil pieces can be tested by allowing 80 sents for the weight of a five cent piece.