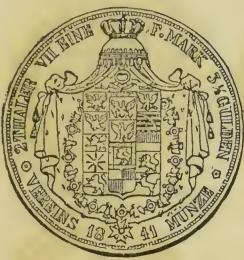

# GERMANY .- GOLD COINS.

Ten Thalers, \$7.80

Ten Thalers, \$7,80

Ten Thalers, \$7,80

Ten Thalers, \$7,80

Five Thalers, \$3,90

Five Thalers, \$3,90

Five Thalers, \$3,90

Five Thalers, \$3,90

Five Thalers, \$3,90

Five Thalers, \$3,90

Frederick d'or, \$3,90

Ducat, \$2,20

Ducat, \$2,20

Ducat, \$2,20

Ducat, \$2,20

#### GERMANY-COINS-Continued

Ten Thalers, \$7,80

Ten Thalers, \$7,80

Five Gilders \$1,98Ten Thauxs \$7,80