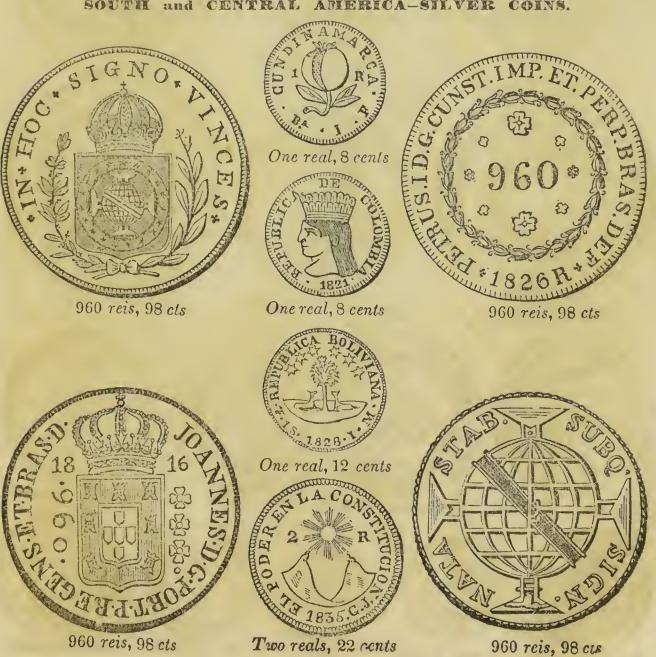

#### SOUTH and CENTRAL AMERICA-SILVER COINS.

### SOUTH and CENTRAL AMERICA-Continued.

# SOUTH and CENTRAL AMERICA-Continued.

Base dollar, 90\*cts

Half dollar, 35\*cents

Base dollar, 65\*cents

LIBERTAD

ORDEN

One dollar, \$1

1 real, 5 cents

Half Escudo, 35 cents

2 reals, 22 cents

Base dollar, 65 cents

1200 reis, \$1

1200 reis, \$1

960 reis, \$1

½ real, 5 cents

100 reis. 8 cents