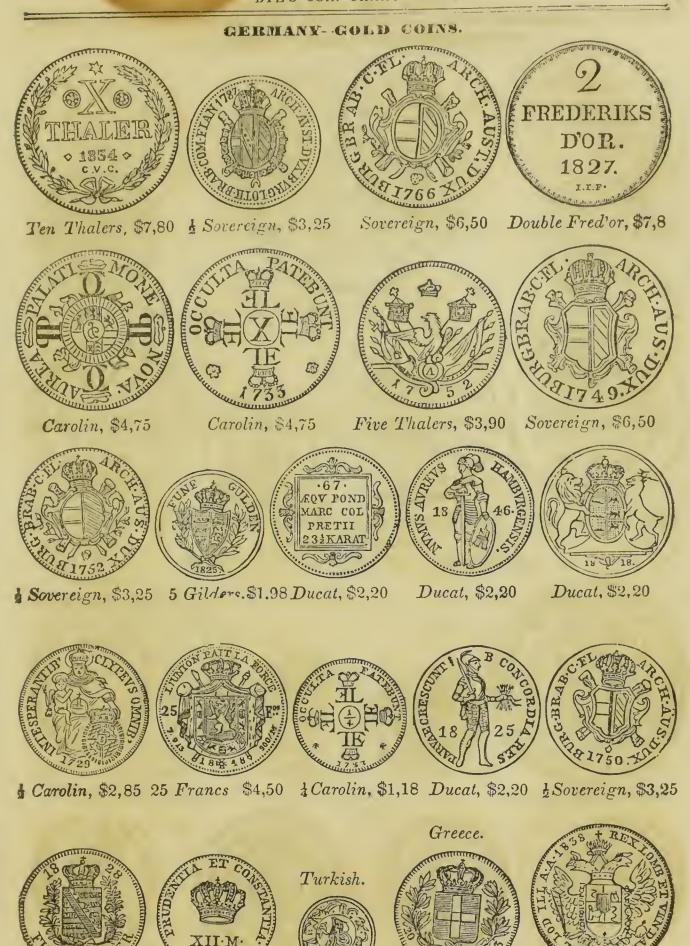

# GERMANY .- GOLD COINS.

Ten Thalers, \$7.80

Ten Thalers, \$7,80

Ten Thalers, \$7,80

Ten Thalers, \$7,80

Five Thalers, \$3,90

Five Thalers, \$3,90

Five Thalers, \$3,90

Five Thalers, \$3,90

Five Thalers, \$3,90

Five Thalers, \$3,90

Frederick d'or, \$3,90

Ducat, \$2,20

Ducat, \$2,20

Ducat, \$2,20

Ducat, \$2,20

Soverain, \$6,50

THE THE

21 2 2 ETHALERS 1850 E

2.TR DOR

Double Chr. d'or, \$7,80 21 Thalers, \$1,95 Double Fr. d'or, \$7,80

THE WELL STREET

HICTATO
BOAOTA
1 SOAOTH

5 Gilders, \$1,98

10 Gilders, 3,98

5 Rubles, 3,90 (Russia) & Imperial, 3,90

\* The Double Ducat, (value \$4,40,) so closely resembles the Sovereign, as to be dis-

20 Drachm, \$3,30 Sovereign,\* \$6,50

24 cents

5 Thaiers, \$3,90 12 Marks, \$1,55

tinguished only by its weight, being a thinner piece.

The foreign gold circulating in this country, will average 1 to 2 per cent less than the standard; we have therefore made our quotations to correspond with the weight of each viece.

#### GERMANY-COINS-Continued

Ten Thalers, \$7,80

Ten Thalers, \$7,80

Five Gilders \$1,98Ten Thauxs \$7,80