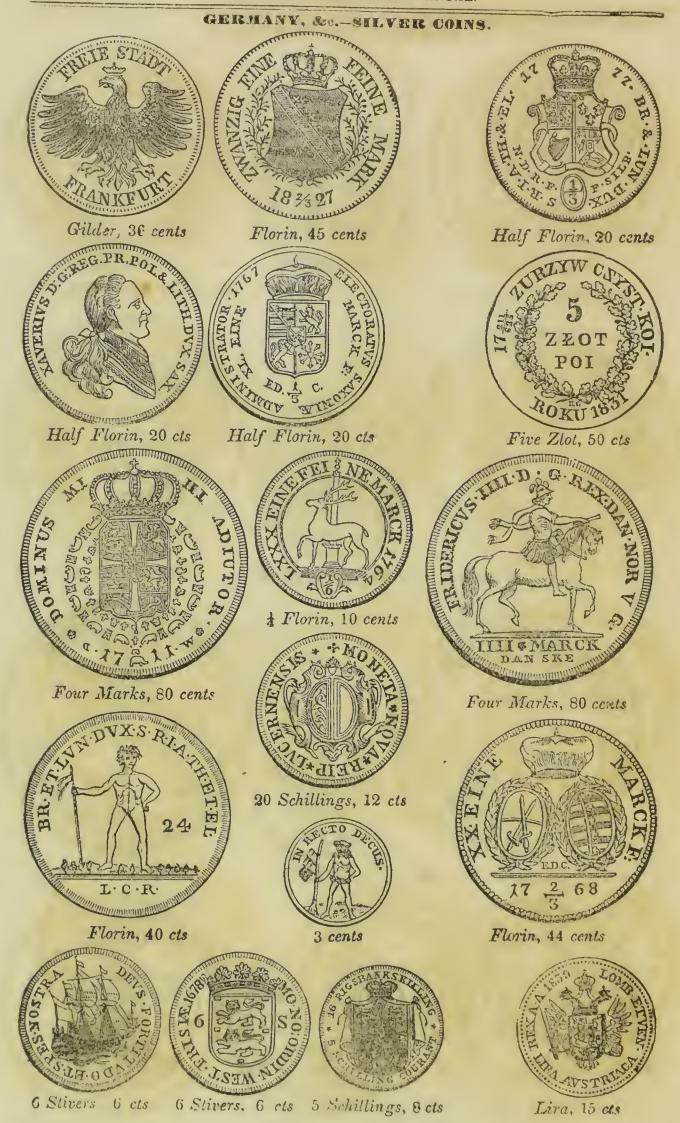

#### GERMANY, &c.-SILVER COINS

Belgian Ducatoon, 93 cts 12 Skillings, 5 cts

Hungarian Dollar, 93 cts

Two Marks, 50 cents

Half Florin, 20 cts

Four Francs, \$1

Thaler, 66 cents

Thaler, 66 cents

## GERMANY, &c. SILVER COINS.

GERMANY-SHIVER COINS.

Specie thaler, 93 cts

Third piece, 20 cents

Specie thaler, 93 cts

Double florin, 80 cents

20 Schillings, 12 cents

Thaler, 66 cents