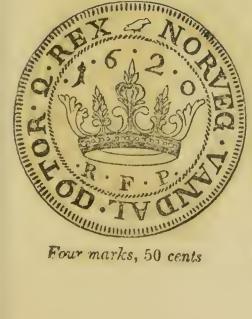

## NORWAY, DENMARK and SWEEDEN-SILVER COINS.

Ryksdaler, 75 cents

4 skillings, 2 cts

2 schillings, 1 ct

Ryksdaler, 75 cents

60 schillings, \$1

10 schillings, 16 cents

Four marks, 50 cents