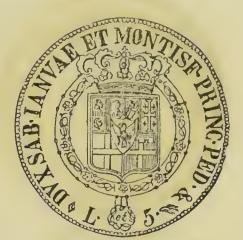

# ITALY and SARDINIA-SILVER COINS.

Five livres, 93 cents

Two livres, 34 cents

Five livres, 93 cents

Half scudo, 46 cents

Half scudo, 46 cents

Five livres, 93 cents

Five francs, 93 cents 5th of a scudo of Lucca, 17 cts.

Five francs, 93 cents

Scudo, 86 cents

5th of a scudo of Lucca, 17 cts.

Scudo, 93 cts