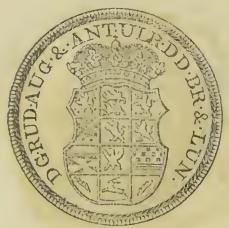

# GERMANY .- GOLD COINS.

Ten Thalers, \$7.80

Ten Thalers, \$7,80

Ten Thalers, \$7,80

Ten Thalers, \$7,80

Five Thalers, \$3,90

Five Thalers, \$3,90

Five Thalers, \$3,90

Five Thalers, \$3,90

Five Thalers, \$3,90

Five Thalers, \$3,90

Frederick d'or, \$3,90

Ducat, \$2,20

Ducat, \$2,20

Ducat, \$2,20

Ducat, \$2,20