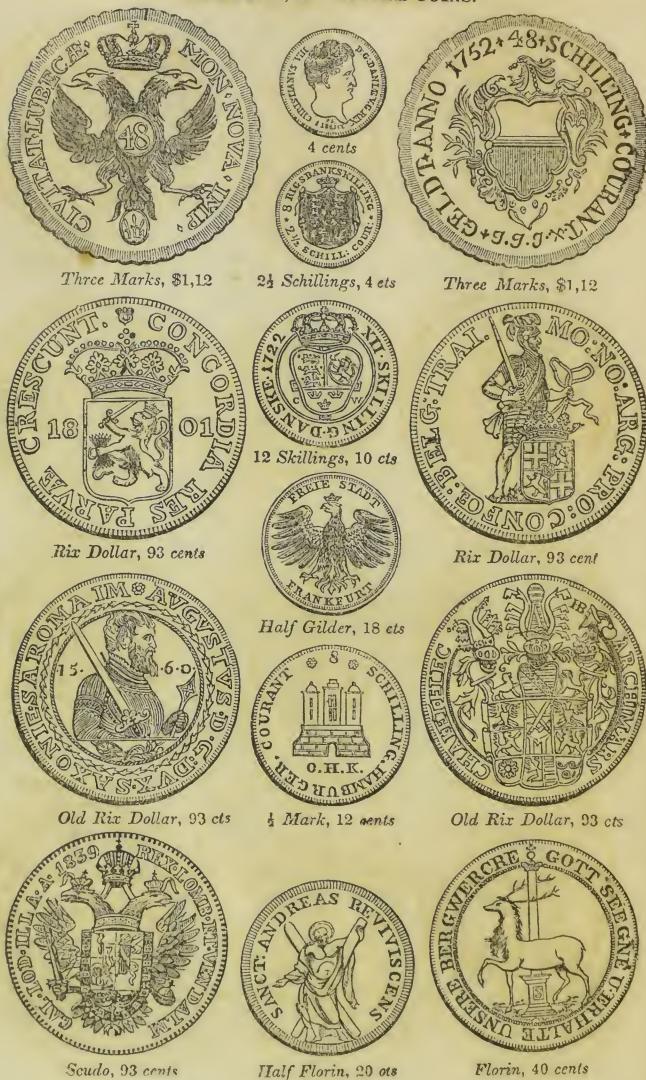

# ITALY and SARDINIA-SILVER COINS.

Roman crown, 97 cts

20 grani, 15 cents

Scudo 93 cts

Silver ducat, 74 cents

Two Paolo, 18 cents

Crown, 93 cts

Scudo, 93 cts

Testoon, 28 cents

Scudo, 86 cents

Crown of Bologna, 97 cents

Testoon. 28 cents

Scudo, 93 cts

## ITALY and SARDINIA—SILVER COINS.

Scudo, (Venice,) 97 cts

Two lire, 34 cents

Scudo, (Naples,) 93 cents

Scudo, 97 cents

Testoon, 28 cents

Scudo, 97 cents

Fire Livres, 93 cents

One livre, 17 cents

One livre, 17 cents

Florin, 20 cents

# ITALY and SARDINIA-SILVER COINS.

Five livres, 93 cents

Two livres, 34 cents

Five livres, 93 cents

Half scudo, 46 cents

Half scudo, 46 cents

Five livres, 93 cents

Five francs, 93 cents 5th of a scudo of Lucca, 17 cts.

Five francs, 93 cents

Scudo, 86 cents

5th of a scudo of Lucca, 17 cts.

Scudo, 93 cts

# ITALY and SARDINIA-SILVER COINS.

Five livres, 93 cents

20 grani, 15 cents

Crown of Bologna, 97 cents

Scudo, 93 cents

Two livres, 34 cents

Scudo, 93 cents

Rix dollar, 93 cts

Ten soldi, 8 cents

Ten Paolo, 97 cents

Sculo, 93 cents

50 centimes, 8 cts

One carlin, 7 cents

Crown, 97 cents