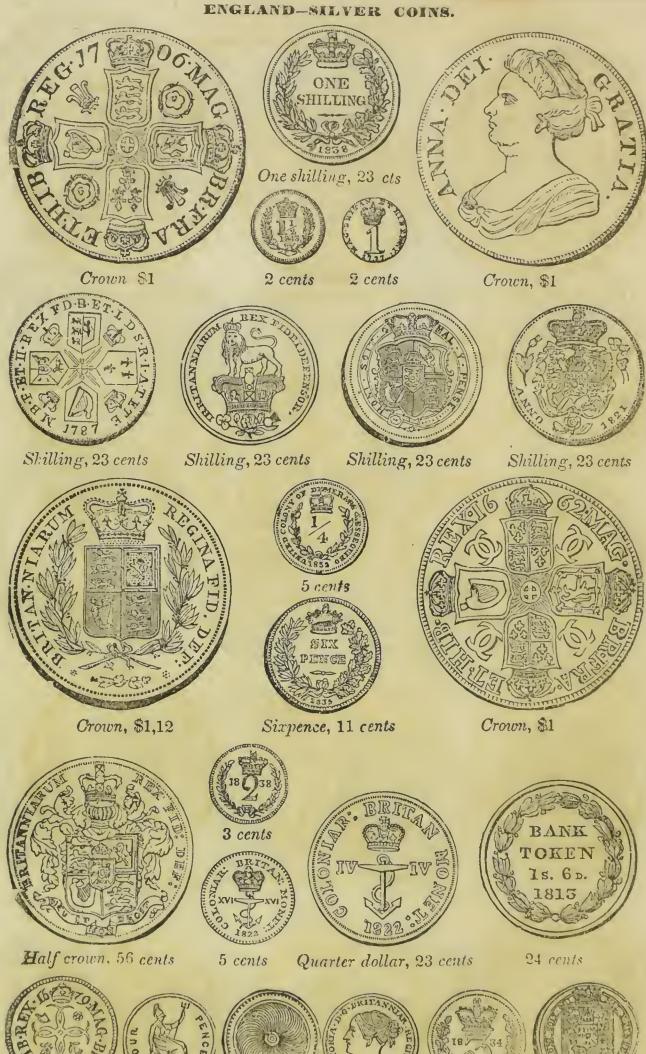

## ENGLAND-SILVER COINS-Continued.

Old half crown, 56 cents

Half crown, 56 cents

Old half crown, 56 cents

7 cents

5 cents

Five shillings, 98 cts

11 cents

11 cents

11 cents

Half crown, 56 cents

Half crown, 56 cents

50 cents

Half crown, 50 cents

Half crown, 50 cents

# DYE'S COIN CHART MANUAL. ENGLAND and COLONIES-SILVER COINS. UERO & DED XXX PENCE 1809 3 gilders, 80 cents Thirty-pence, 44 cents Crown, \$1,12 mananamanananananananan 100 BESS EILD F.D.B.E.T.T. Shilling, 23 cents 100 1791 One dollar, 92 cents One dollar, 92 cents 11 cts Sixpence, 1840 Halfrupee, 20 cts. Halfrupee, 20 cts. One rupee, 40 cents One rupee. 40 cents 1835 1 rupee, 20 cts A rupee, 10 cts sixpence, 11 cts & rupee, 10 cts Gilder, 23 cts OF