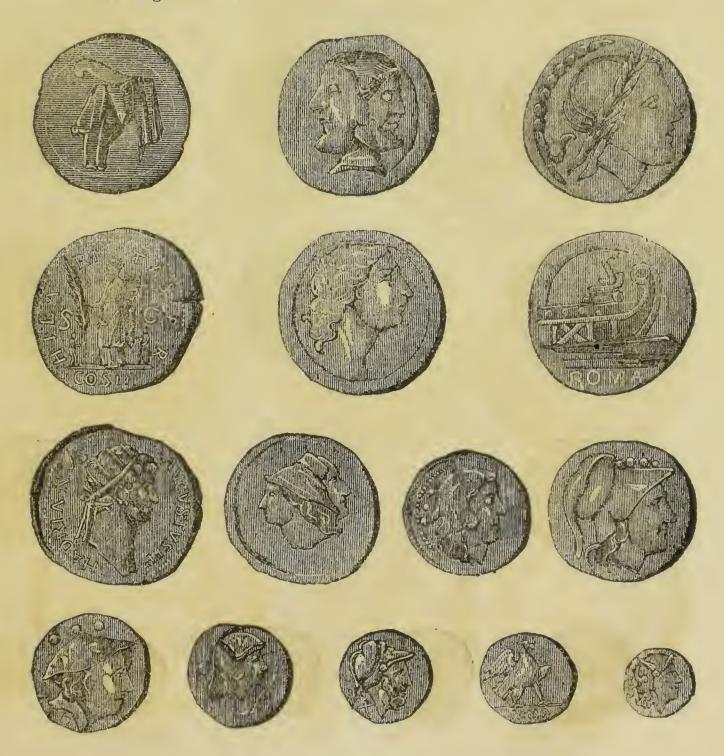

## COINS OF THE ROMAN GOVERNMENT.

In use over 2,000 years ago; obtained expressly for this Manual.

#### GOLD COINS.

Below are fac similies of the coins used by the Ancient Romans. They have been got with great expense, on account of the distance of bringing and difficulty of obtaining them. The pieces from which the drawings were taken, lay concealed in the coffers of the great Amphitheatre at Pompeii for over 1700 years. They were taken out at the excavation which is now going on, and transferred to the Museum at Naples, from which place we obtained the drawings. Little can be said, as nothing is known relative to their value, at that time. We do not insert them as a matter of utility, but as a relic of antiquity. To the antiquarian, statesman, and philosopher, this will be a great treat.

## JOINS OF THE ROMAN GOVERNMENT

In use over 2,000 years ago; obtained expressly for this Manual.

### SILVER COINS.