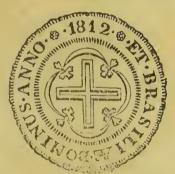

#### PORTUGAL and BRAZIL.-GOLD COINS.

10th Moidore, 50 cents.

Half-Joe, \$6 to 8 50 10th moid'r, 50 cts. 16th Joc, 90 cts.

Dobraon, \$34

Moidore, \$4 75

Crown, \$5 75

\$th Joe, \$1 75

Moidore, \$4 75

Moidore, \$6

Mordore, \$4 75 [Brazilian.]

Half-Joe, 8 50

Note.—It is not uncommon for Doubloons and parts of Doubloons to be light— Doubloons should be as heavy as American dollars. An act of Congress, March 3, 1843. legalized this kind of gold at 89 cents 9 mills per dwt. When tight its true value may be got at by weighing it with American silver, allowing 77 cents for the weight of a five cent piece. Portugal and Brazil pieces can be tested by allowing 80 sents for the weight of a five cent piece.