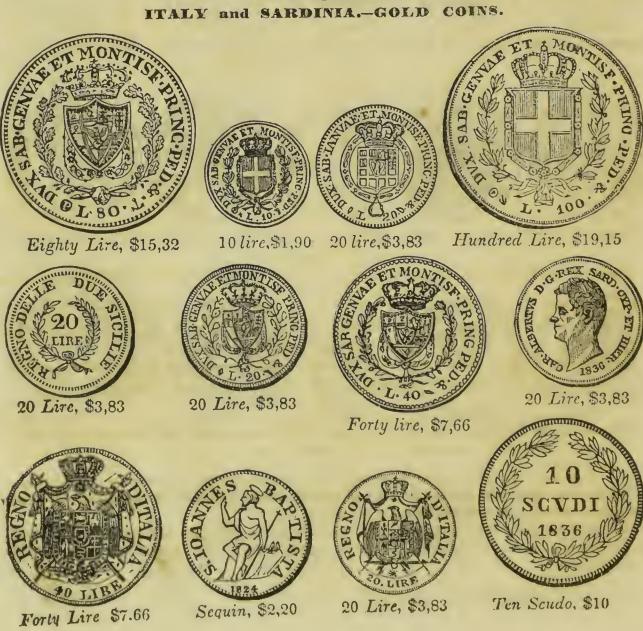

# ITALY and SARDINIA-SILVER COINS.

Roman crown, 97 cts

20 grani, 15 cents

Scudo 93 cts

Silver ducat, 74 cents

Two Paolo, 18 cents

Crown, 93 cts

Scudo, 93 cts

Testoon, 28 cents

Scudo, 86 cents

Crown of Bologna, 97 cents

Testoon. 28 cents

Scudo, 93 cts

## ITALY and SARDINIA—SILVER COINS.

Scudo, (Venice,) 97 cts

Two lire, 34 cents

Scudo, (Naples,) 93 cents

Scudo, 97 cents

Testoon, 28 cents

Scudo, 97 cents

Fire Livres, 93 cents

Testoon, 28 cents

‡ Testoon, 7 cents

Paul, 9 cents

2 carlins, 15 cents

10 soldi, 8 cts

10 soldi, 5 cts

5 soldi, 4 cts

Two carlins, 15 cents

One livre, 17 cents

One livre, 17 cents

Florin, 20 cents

# ITALY and SARDINIA-SILVER COINS.

Five livres, 93 cents

Two livres, 34 cents

Five livres, 93 cents

Half scudo, 46 cents

Half scudo, 46 cents

Five livres, 93 cents

Five francs, 93 cents 5th of a scudo of Lucca, 17 cts.

Five francs, 93 cents

Scudo, 86 cents

5th of a scudo of Lucca, 17 cts.

Scudo, 93 cts

# ITALY and SARDINIA-SILVER COINS.

Five livres, 93 cents

20 grani, 15 cents

Crown of Bologna, 97 cents

Scudo, 93 cents

Two livres, 34 cents

Scudo, 93 cents

Rix dollar, 93 cts

Ten soldi, 8 cents

Ten Paolo, 97 cents

Sculo, 93 cents

50 centimes, 8 cts

One carlin, 7 cents

Crown, 97 cents