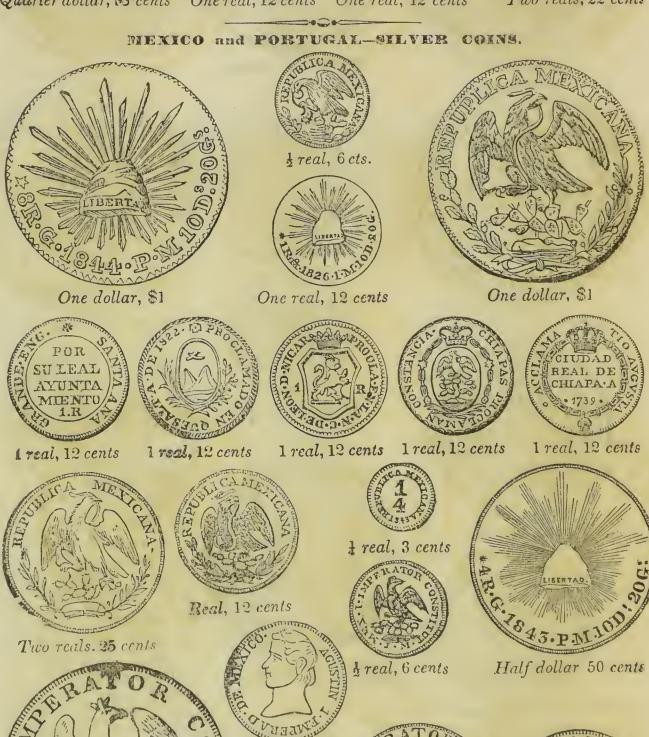

# UNITED STATES.—GOLD COINS.

Double Eagle, \$20

1 Eagle, \$5

Gold Dollar, \$1

Quintuple Eagle, \$50

Eagle, \$10 50

& Eagle, \$2 50

93 cents.

## SPAIN and MEXICO.-GOLD COINS.

Doubloon, \$16

1 Doubloon, \$8 Adoubloon,\$4 16th doubloon,\$1

doubloon, \$2

doubloon, \$2

16th doubloon, \$1

16th doubloon, 90 cents

Doubloon, \$15 60 ENGLAND