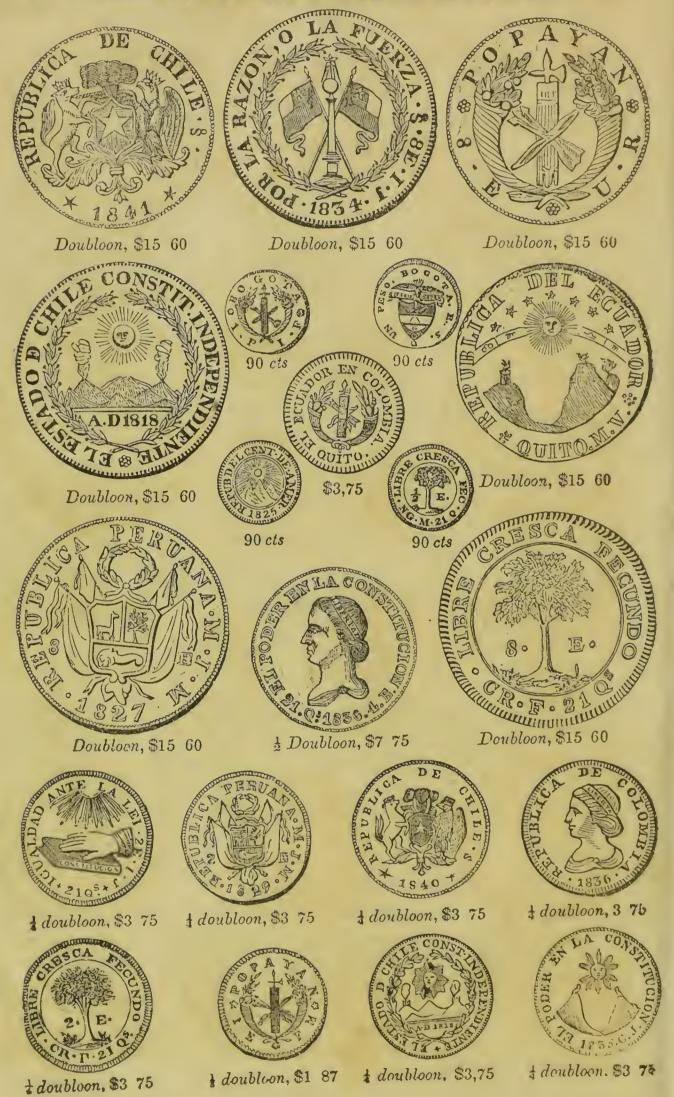

## SOUTH and CENTRAL AMERICA .- GOLD COINS.

#### CENTRAL AMERICA.-Continued. SOUTH and

Doubloon, \$15 60

Half doubloon, \$7,75

Doubloon, \$15 69

## SPAIN and MEXICO.-GOLD COINS.

Doubloon, \$16

1 Doubloon, \$8 Adoubloon,\$4 16th doubloon,\$1

doubloon, \$2

doubloon, \$2

16th doubloon, \$1

16th doubloon, 90 cents

Doubloon, \$15 60 ENGLAND