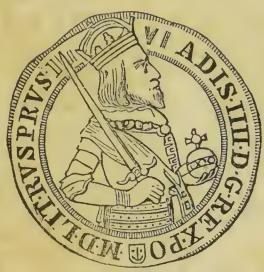

## COINS OF THE ROMAN GOVERNMENT.

In use over 2,000 years ago; obtained expressly for this Manual.

#### GOLD COINS.

Below are fac similies of the coins used by the Ancient Romans. They have been got with great expense, on account of the distance of bringing and difficulty of obtaining them. The pieces from which the drawings were taken, lay concealed in the coffers of the great Amphitheatre at Pompeii for over 1700 years. They were taken out at the excavation which is now going on, and transferred to the Museum at Naples, from which place we obtained the drawings. Little can be said, as nothing is known relative to their value, at that time. We do not insert them as a matter of utility, but as a relic of antiquity. To the antiquarian, statesman, and philosopher, this will be a great treat.

## JOINS OF THE ROMAN GOVERNMENT

In use over 2,000 years ago; obtained expressly for this Manual.

### SILVER COINS.