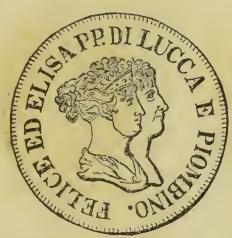

# ITALY and SARDINIA-SILVER COINS.

Five livres, 93 cents

Two livres, 34 cents

Five livres, 93 cents

Half scudo, 46 cents

Half scudo, 46 cents

Five livres, 93 cents

Five francs, 93 cents 5th of a scudo of Lucca, 17 cts.

Five francs, 93 cents

Scudo, 86 cents

5th of a scudo of Lucca, 17 cts.

Scudo, 93 cts