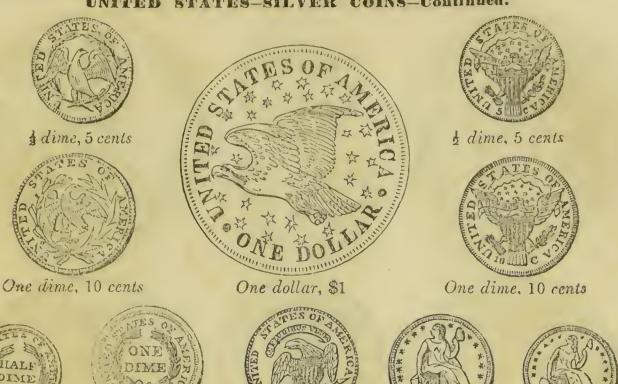

## UNITED STATES-SILVER COINS-Continued.

& dime, 5 cents One dime, 10 cents One dime, 10 cents One dime, 10 cents & dime, 5 cents