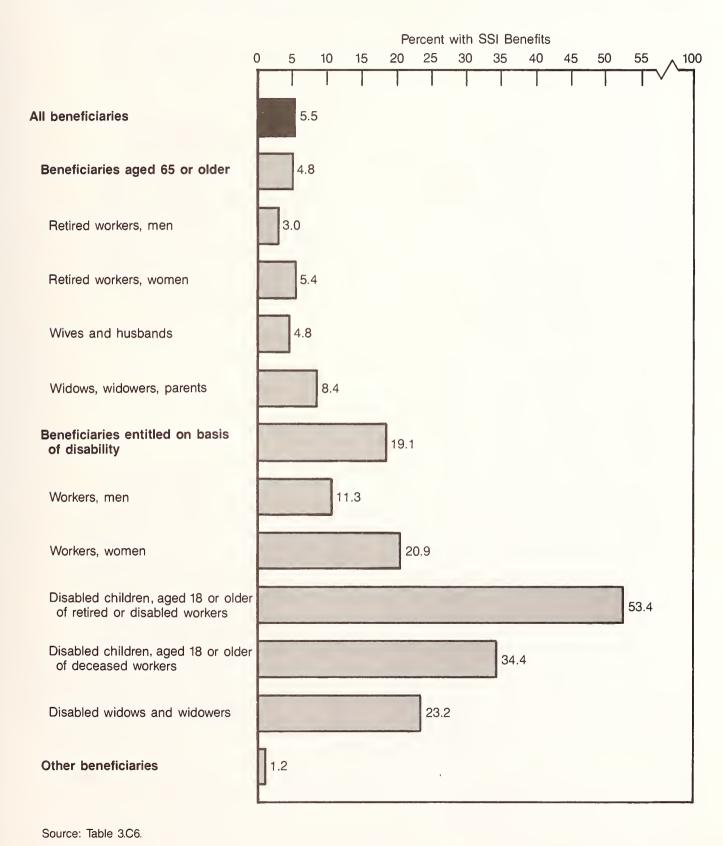

Security beneficiaries can earn up to \$6,480 (\$6,840) annually before benefits are reduced.

Aged 65-69—Social Security beneficiaries can earn up to \$8,880 (\$9,360) annually before benefits are reduced.

Includes 1.5 million persons receiving Federal SSI and State supplementation and 0.4 million persons receiving State supplementation only.
Includes 193,000 persons receiving Federal SSI and State administered

supplementation and 78,000 persons receiving State supplementation only. Preliminary estimate.

# Fully Insured Population as Percent of Population in Social Security Area,<sup>1</sup> as of January 1, 1945-85



<sup>&</sup>lt;sup>1</sup> For definition of Social Security Area, see table 4.C5.

Source: Table 4.C5.

# Concurrent Receipt of OASDI and SSI Benefits, December 1988



# Shares of Income for the Older Noninstitutionalized Population, 1986<sup>1</sup>



<sup>&</sup>lt;sup>1</sup>Income data based on aged unit—the unit is either a married couple living together, with one or both persons aged 55 or older, or a person aged 55 or older who does not live with a spouse.

# Receipts and Expenditures of Combined OASI and DI Trust Funds, Calendar Years 1968-88



<sup>&</sup>lt;sup>1</sup> Assets include \$12.4 billion borrowed from HI Trust Fund.

# Beneficiary Families under OASDI, 1988



Source: Table 5.H2 and unpublished data.

# Section 2. Program Descriptions and Text Tables

|      |                                                                           | •  |
|------|---------------------------------------------------------------------------|----|
|