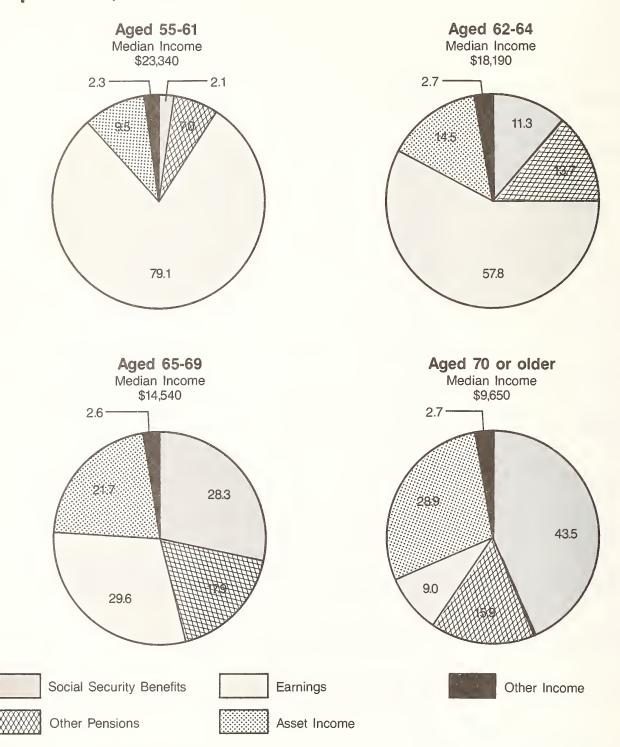

# Shares of Income for the Older Noninstitutionalized Population, 1986<sup>1</sup>

<sup>&</sup>lt;sup>1</sup>Income data based on aged unit—the unit is either a married couple living together, with one or both persons aged 55 or older, or a person aged 55 or older who does not live with a spouse.