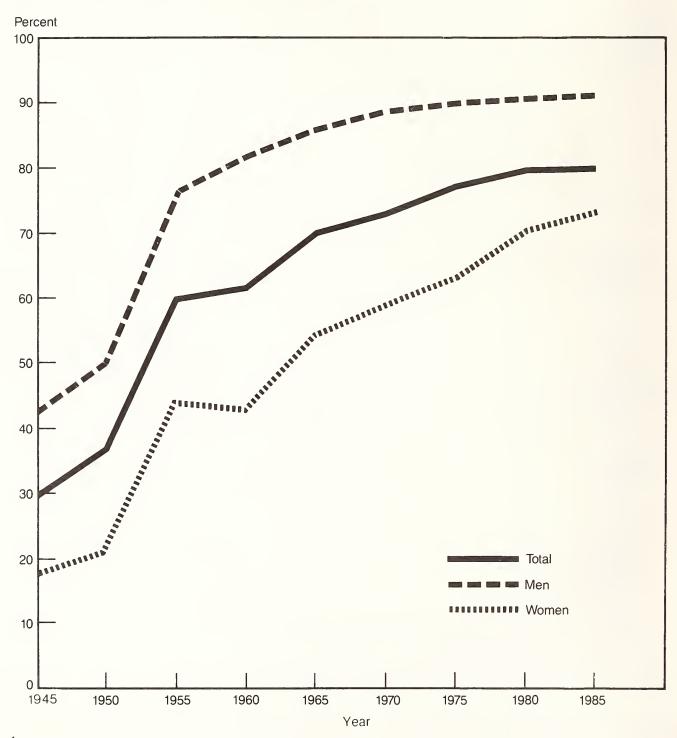

# Fully Insured Population as Percent of Population in Social Security Area,<sup>1</sup> as of January 1, 1945-85

<sup>&</sup>lt;sup>1</sup> For definition of Social Security Area, see table 4.C5.

Source: Table 4.C5.