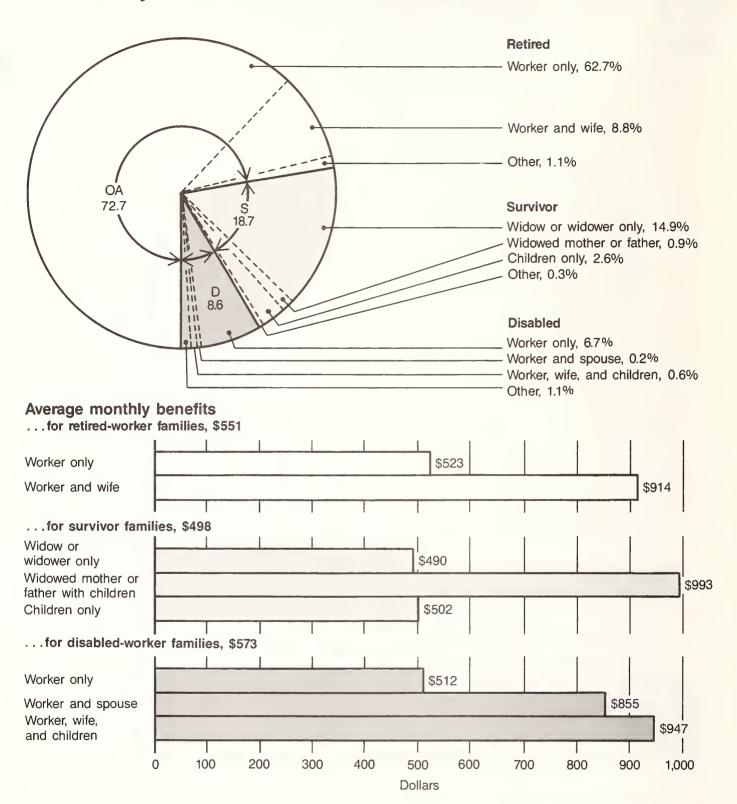

# Beneficiary Families under OASDI, 1988

Source: Table 5.H2 and unpublished data.