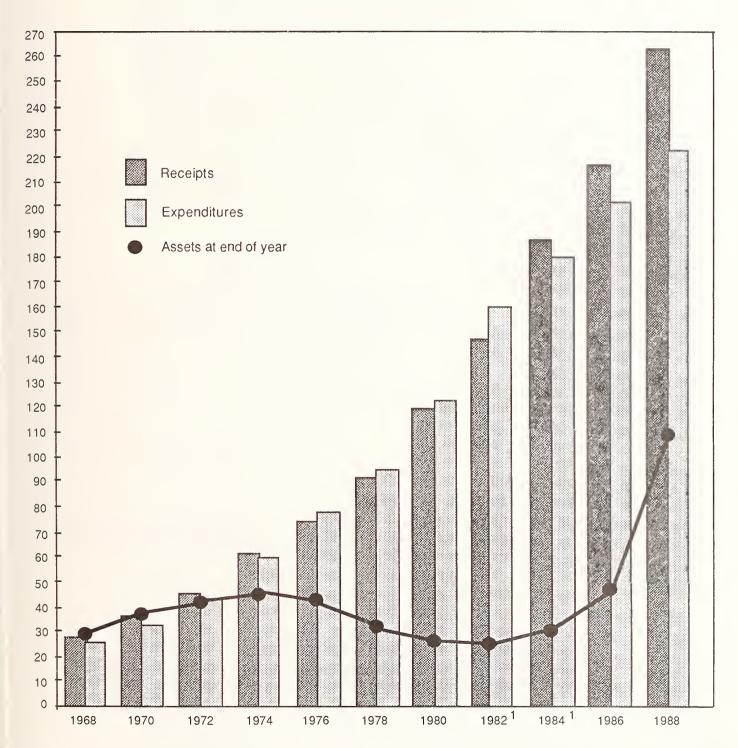

# Receipts and Expenditures of Combined OASI and DI Trust Funds, Calendar Years 1968-88

<sup>&</sup>lt;sup>1</sup> Assets include \$12.4 billion borrowed from HI Trust Fund.