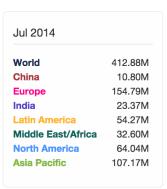

#### 412.88 Million

Jul 13 — Jul 14 -16.10% Jun 14 — Jul 14 -4.38%

#### Unique Visitors per Region (comScore)