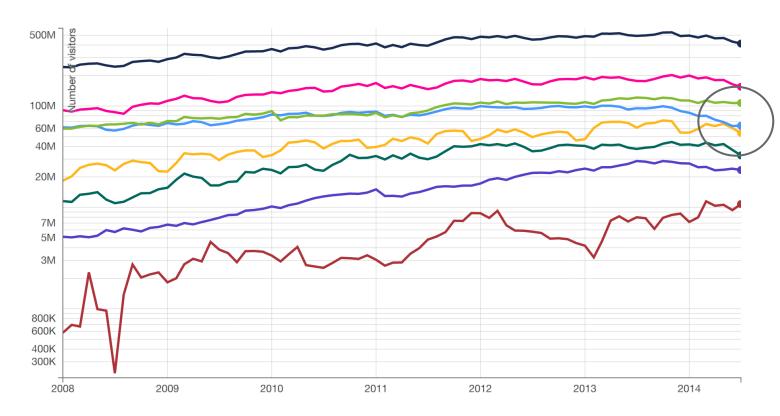

# Wikimedia's traffic Unique Visitor data from comScore



**Monthly Metrics Meeting**4 September 2014

Wikimedia Analytics Team

#### 412.88 Million

Jul 13 — Jul 14 -16.10% Jun 14 — Jul 14 -4.38%

#### Unique Visitors per Region (comScore)





#### 64.04 Million

Jul 13 — Jul 14 -32.66% Jun 14 — Jul 14 0.83%

#### Unique Visitors per Region (comScore)





### New regional mobile reports

| Mobile GSMA MediaBuilder               | Plan Metrix Segment Metrix Re           | each Frequency Ad Metrix qSearch        |
|----------------------------------------|-----------------------------------------|-----------------------------------------|
| Mobile Metrix                          |                                         |                                         |
| Mobile Metrix 2.0 Key Measures         | Mobile Metrix 2.0 Media Trend           | Mobile Metrix 2.0 Demographic Profile   |
| Mobile Metrix 2.0 Audience Duplication | Mobile Metrix 2.0 Cross Visiting        | Mobile Metrix 2.0 Target Trend          |
| Mobile Metrix