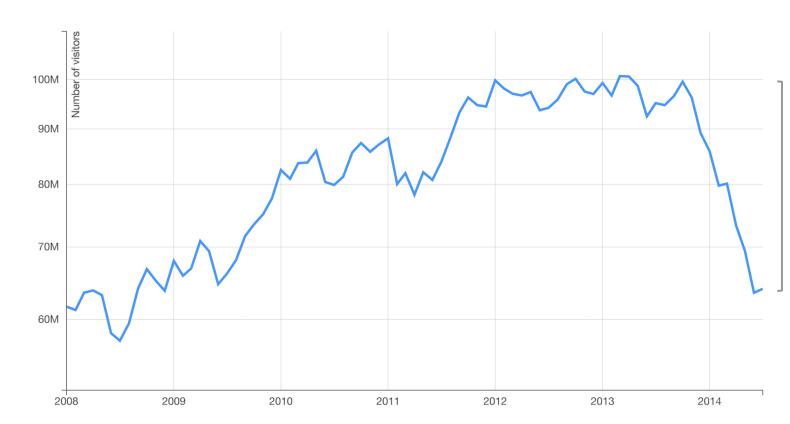

#### 64.04 Million

Jul 13 — Jul 14 -32.66% Jun 14 — Jul 14 0.83%

#### Unique Visitors per Region (comScore)