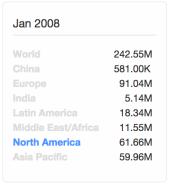

#### 64.04 Million

Jul 13 — Jul 14 -32.66% Jun 14 — Jul 14 0.83%

#### Unique Visitors per Region (comScore)