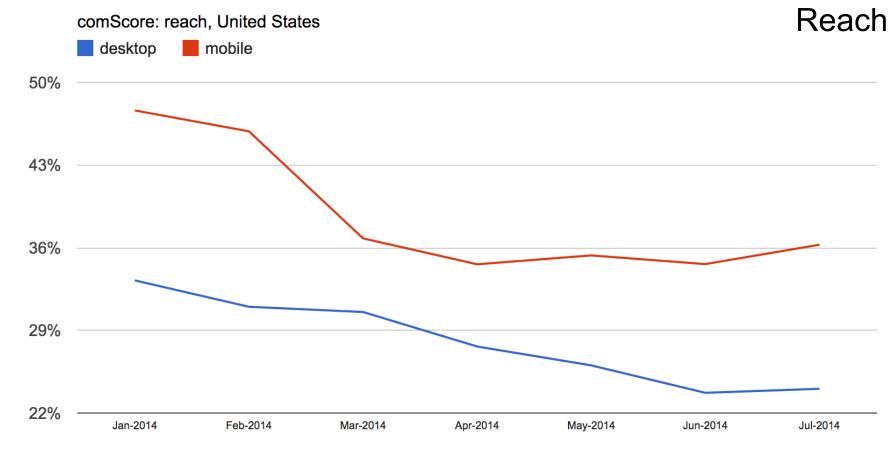

## **Unique Visitors**

Wikimedia is a mobile-first site in the US

http://bit.ly/1oIEtoi

36% of total US mobile audience

http://bit.ly/1oIEtoi