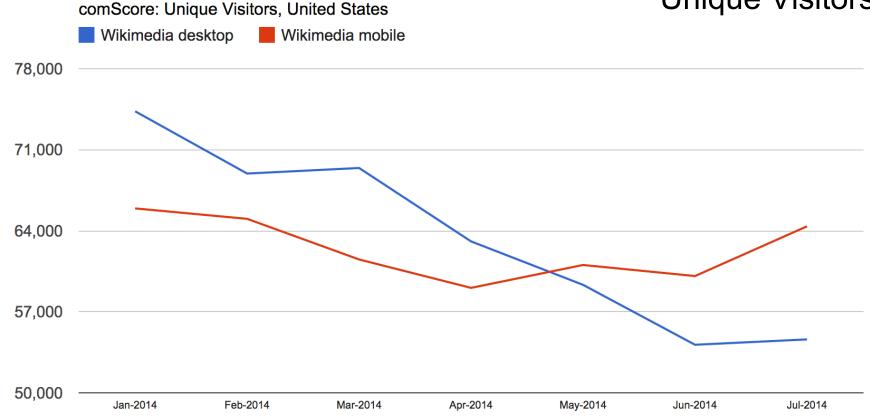

## **Unique Visitors**

Wikimedia is a mobile-first site in the US

http://bit.ly/1oIEtoi

36% of total US mobile audience

http://bit.ly/1oIEtoi